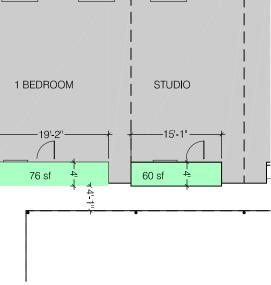

# WORKSBUREAU 2524 NORTH 24TH STREET PHOENIX ARIZONA 85008 USA +1 602 324 6000

~щ

Ä

PRIVATE OPEN SPACE USAGE

PRIVATE\_OPEN\_SPACE \_\_\_\_\_