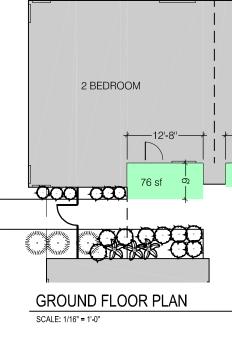

# WORKSBUREAU 2524 NORTH 24TH STREET PHOENIX ARIZONA 85008 USA +1 602 324 6000

~щ

Ä

PRIVATE OPEN SPACE USAGE

PRIVATE\_OPEN\_SPACE \_\_\_\_\_