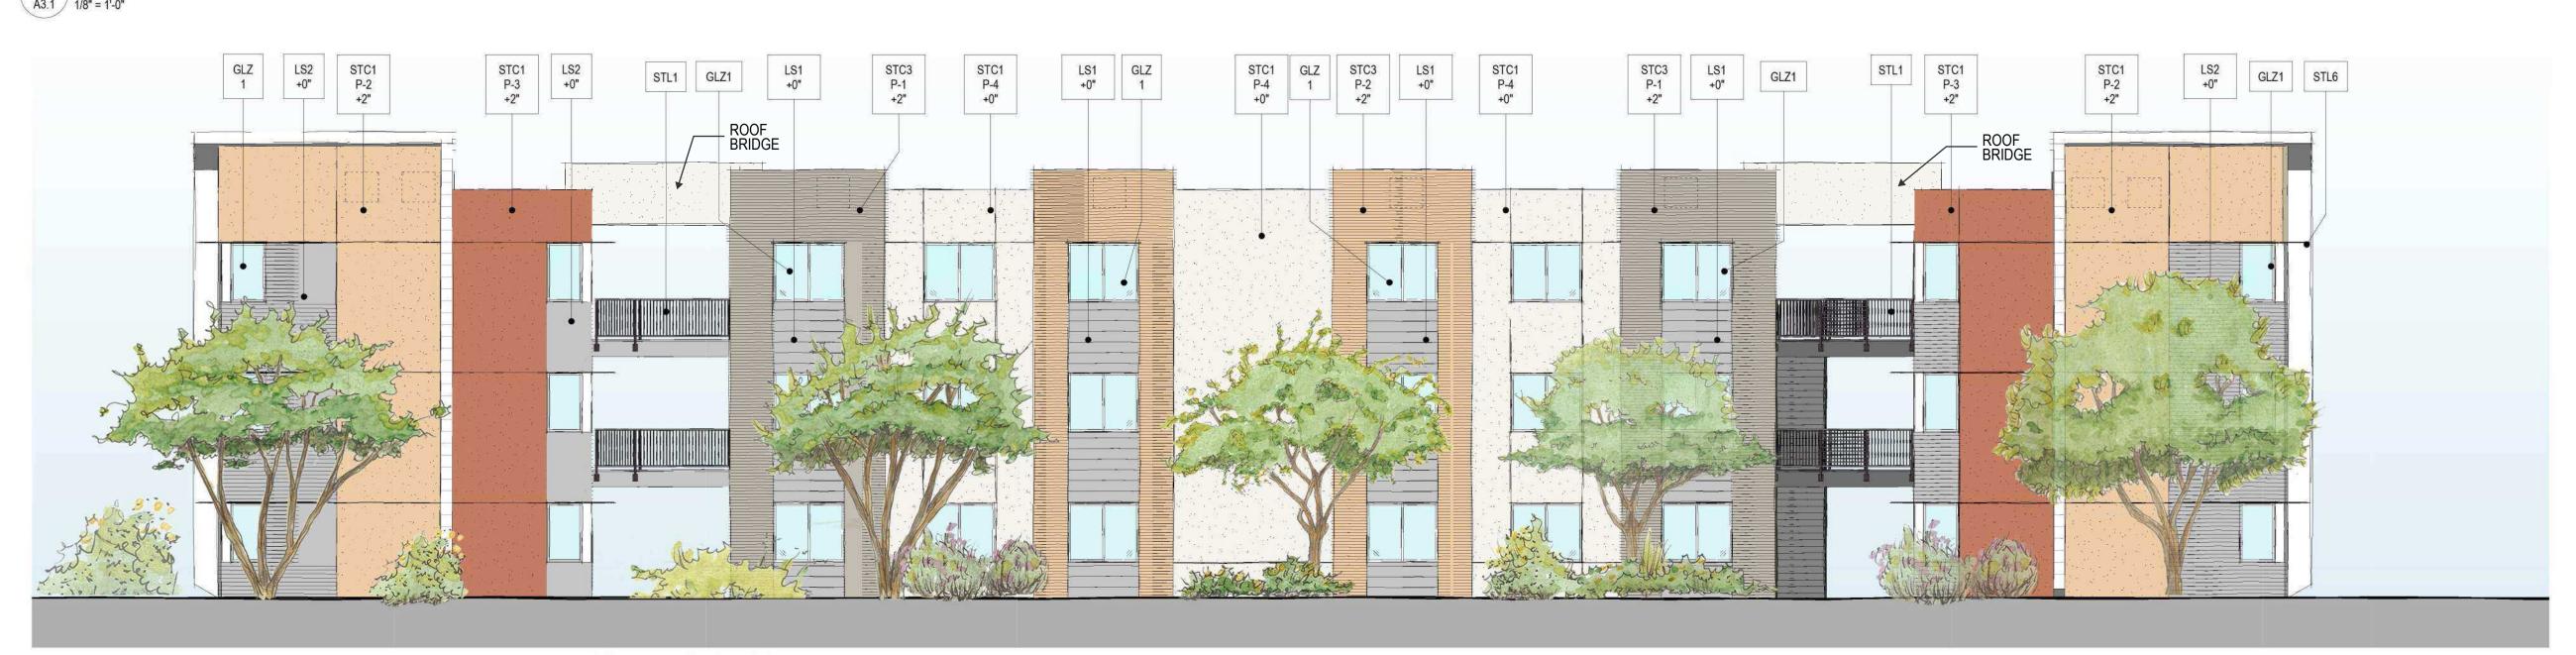

### **CABANA SOUTHERN PAINT SCHEDULE**

| P-1 | "MINDFUL GRAY" SHERWIN WILLIAMS, SW 7016    |
|-----|---------------------------------------------|
| P-2 | "AUGUST MOON" SHERWIN WILLIAMS, SW 7687     |
| P-3 | "CARIBBEAN CORAL" SHERWIN WILLIAMS, SW 2854 |
| P-4 | "PEARLY WHITE" SHERWIN WILLIAMS, SW 7009    |

#### MATERIAL SCHEDULE

| : STUCCO | SAND FINISH W/ REVEALS AS SHOWN   |
|----------|-----------------------------------|
|          | SMOOTH FINISH W/ REVEALS AS SHOWN |

- STC2 : STUCCO, SMOOTH FINISH W/ REVEALS AS SHOWN : STUCCO, HORIZ. RAKED W/ REVEALS AS SHOWN STC3 STC4
- : STUCCO, VERT. RAKED W/ REVEALS AS SHOWN : HORIZONTAL SIDING, SMOOTH ,10 3/4" EXPOSURE LS1
- LS2 : HORIZONTAL SIDING, TEXTURED, 4" EXPOSURE GLZ1 : UNITIZED MOLDED WINDOW SYSTEM, WHITE
- FRAME GLZ2 : STOREFRONT WINDOW SYSTEM, CLEAR ANODIZED
- ALUMINUM FRAME STL6 : METAL HORIZONTAL SHADE BROW, PAINTED BLK1 : CMU BLOCK, PAINTED