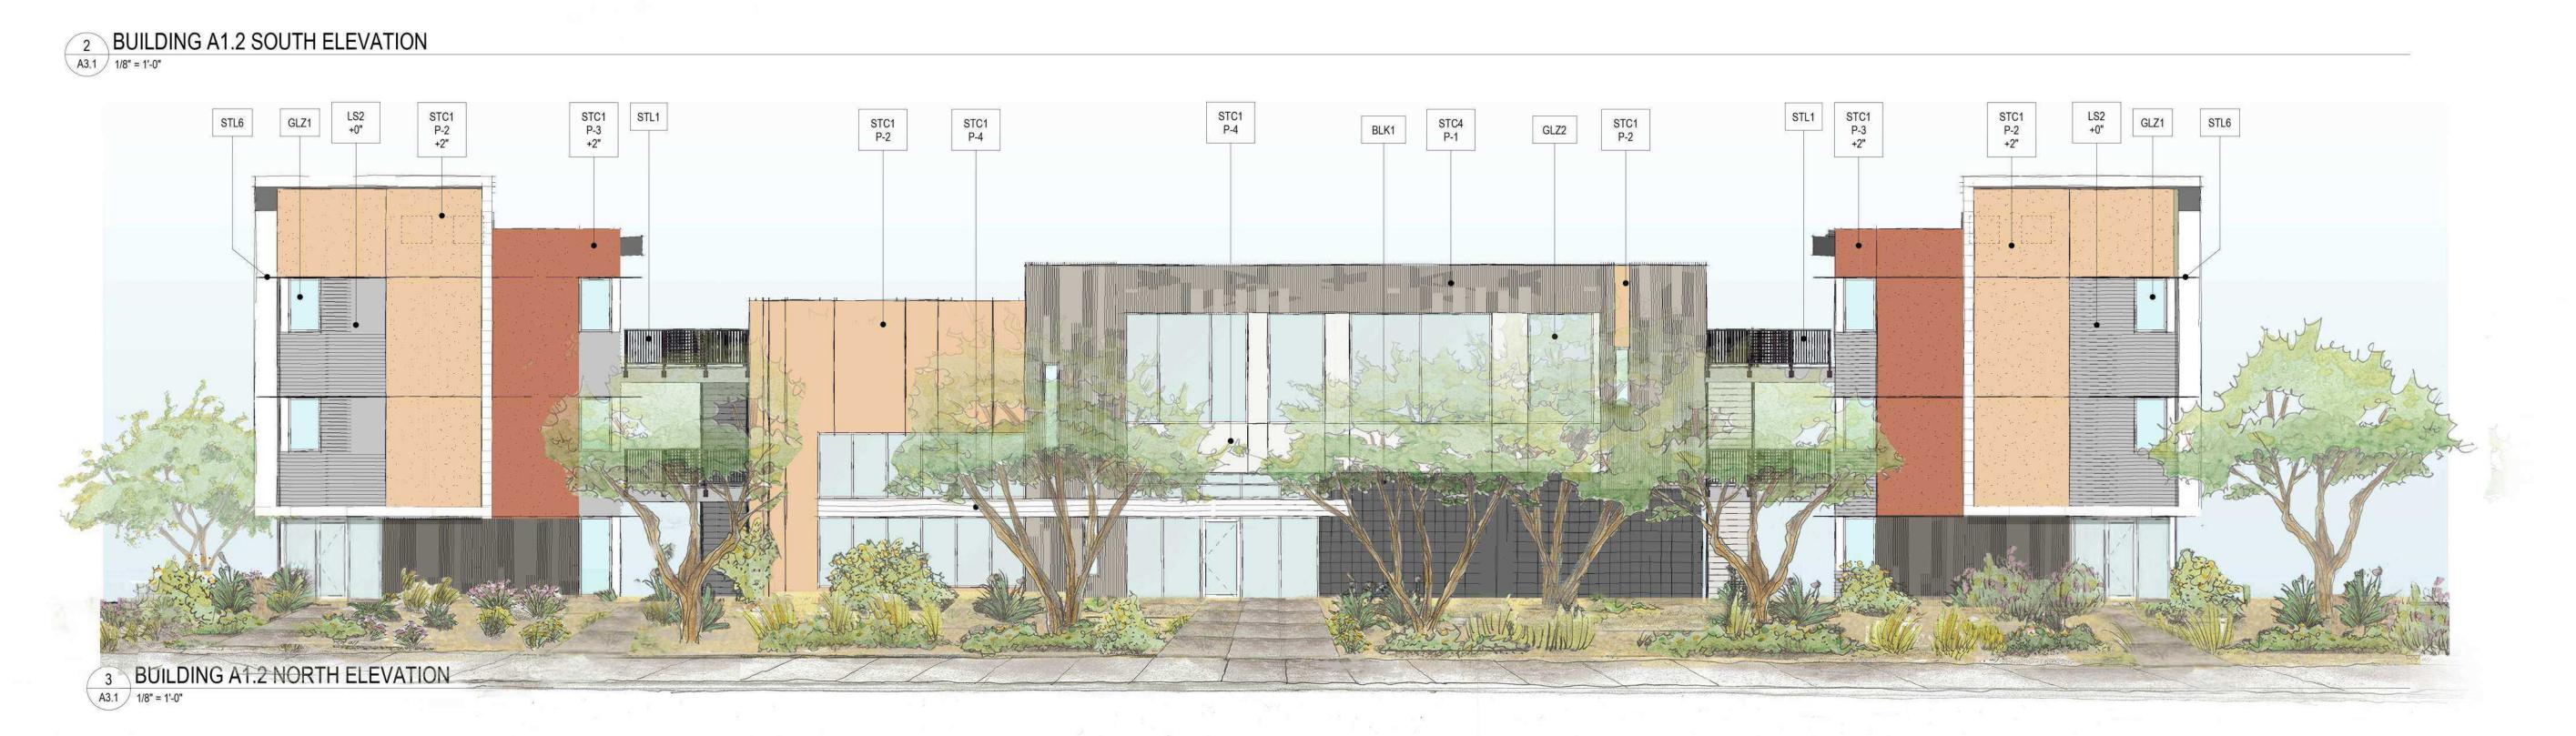

### **CABANA SOUTHERN PAINT SCHEDULE**

- : "MINDFUL GRAY" SHERWIN WILLIAMS, SW 7016 : "AUGUST MOON" SHERWIN WILLIAMS, SW 7687 P-1 P-2
- : "CARIBBEAN CORAL" SHERWIN WILLIAMS, SW 2854 : "PEARLY WHITE" SHERWIN WILLIAMS, SW 7009 P-3 P-4

### MATERIAL SCHEDULE

- STC1: STUCCO, SAND FINISH W/ REVEALS AS SHOWNSTC2: STUCCO, SMOOTH FINISH W/ REVEALS AS SHOWN
- STC3 STC4 : STUCCO, HORIZ. RAKED W/ REVEALS AS SHOWN : STUCCO, VERT. RAKED W/ REVEALS AS SHOWN
- LS1 : HORIZONTAL SIDING, SMOOTH ,10 – 3/4" EXPOSURE LS2
- : HORIZONTAL SIDING, TEXTURED, 4" EXPOSURE : UNITIZED MOLDED WINDOW SYSTEM, WHITE GLZ1
- FRAME
- GLZ2 : STOREFRONT WINDOW SYSTEM, CLEAR ANODIZED ALUMINUM FRAME STL6 : METAL HORIZONTAL SHADE BROW, PAINTED BLK1 : CMU BLOCK, PAINTED