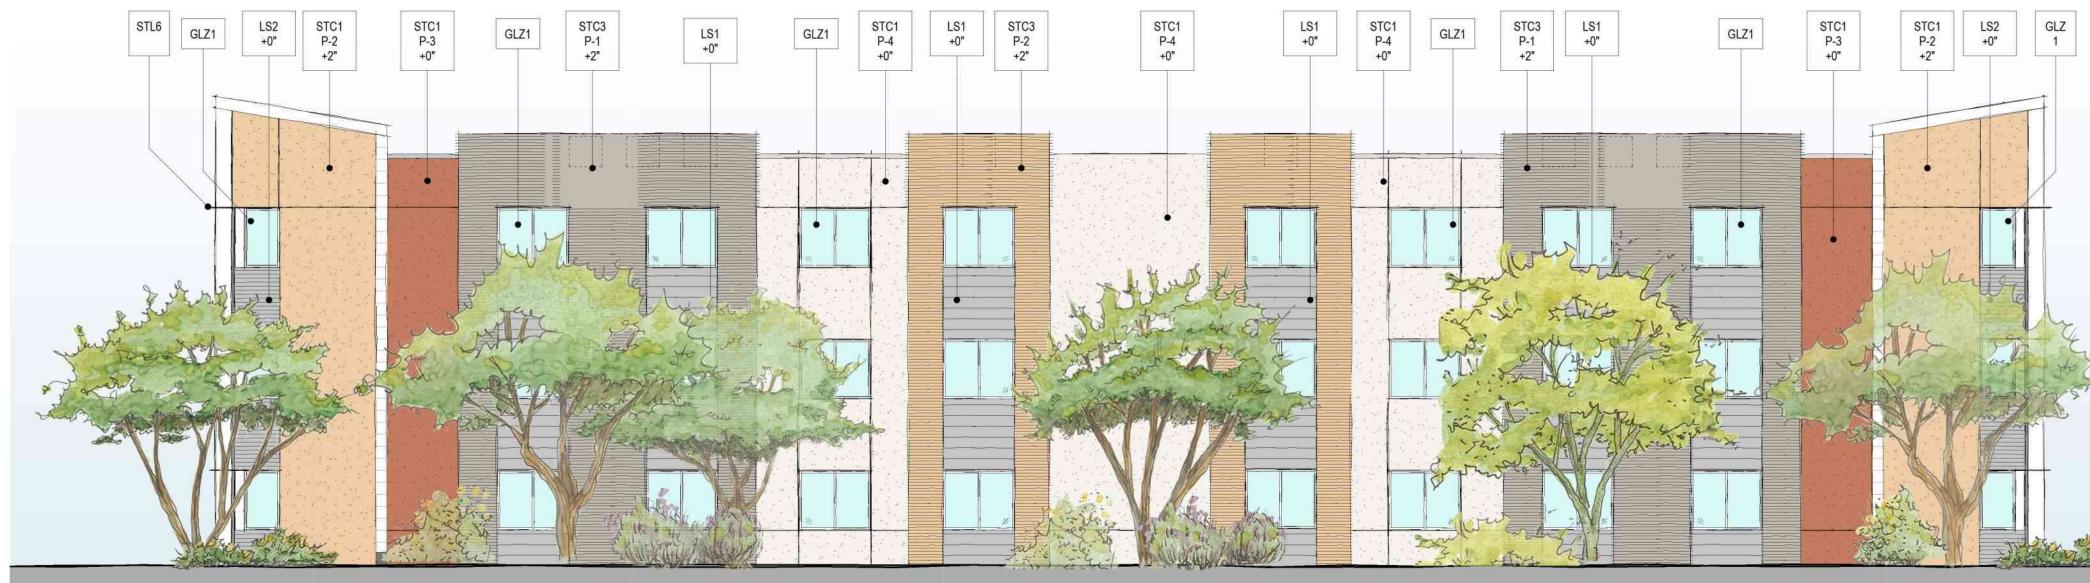

### 1 BUILDING A1.2 EAST AND WEST ELEVATION A3.1 1/8" = 1'-0"

### CABANA SOUTHERN PAINT SCHEDULE

| P-1 | : "MINDFUL GRAY" SHERWIN WILLIAMS, SW 7016    |
|-----|-----------------------------------------------|
| P-2 | : "AUGUST MOON" SHERWIN WILLIAMS, SW 7687     |
| P-3 | : "CARIBBEAN CORAL" SHERWIN WILLIAMS, SW 2854 |
| P-4 | : "PEARLY WHITE" SHERWIN WILLIAMS, SW 7009    |

#### MATERIAL SCHEDULE

- STC1: STUCCO, SAND FINISH W/ REVEALS AS SHOWNSTC2: STUCCO, SMOOTH FINISH W/ REVEALS AS SHOWNSTC3: STUCCO, HORIZ. RAKED W/ REVEALS AS SHOWNSTC4: STUCCO, VERT. RAKED W/ REVEALS AS SHOWN
- LS1 : HORIZONTAL SIDING, SMOOTH ,10 - 3/4" EXPOSURE
- : HORIZONTAL SIDING, TEXTURED, 4" EXPOSURE : UNITIZED MOLDED WINDOW SYSTEM, WHITE LS2 GLZ1
- FRAME
- GLZ2 : STOREFRONT WINDOW SYSTEM, CLEAR ANODIZED ALUMINUM FRAME
- STL6 : METAL HORIZONTAL SHADE BROW, PAINTED BLK1 : CMU BLOCK, PAINTED