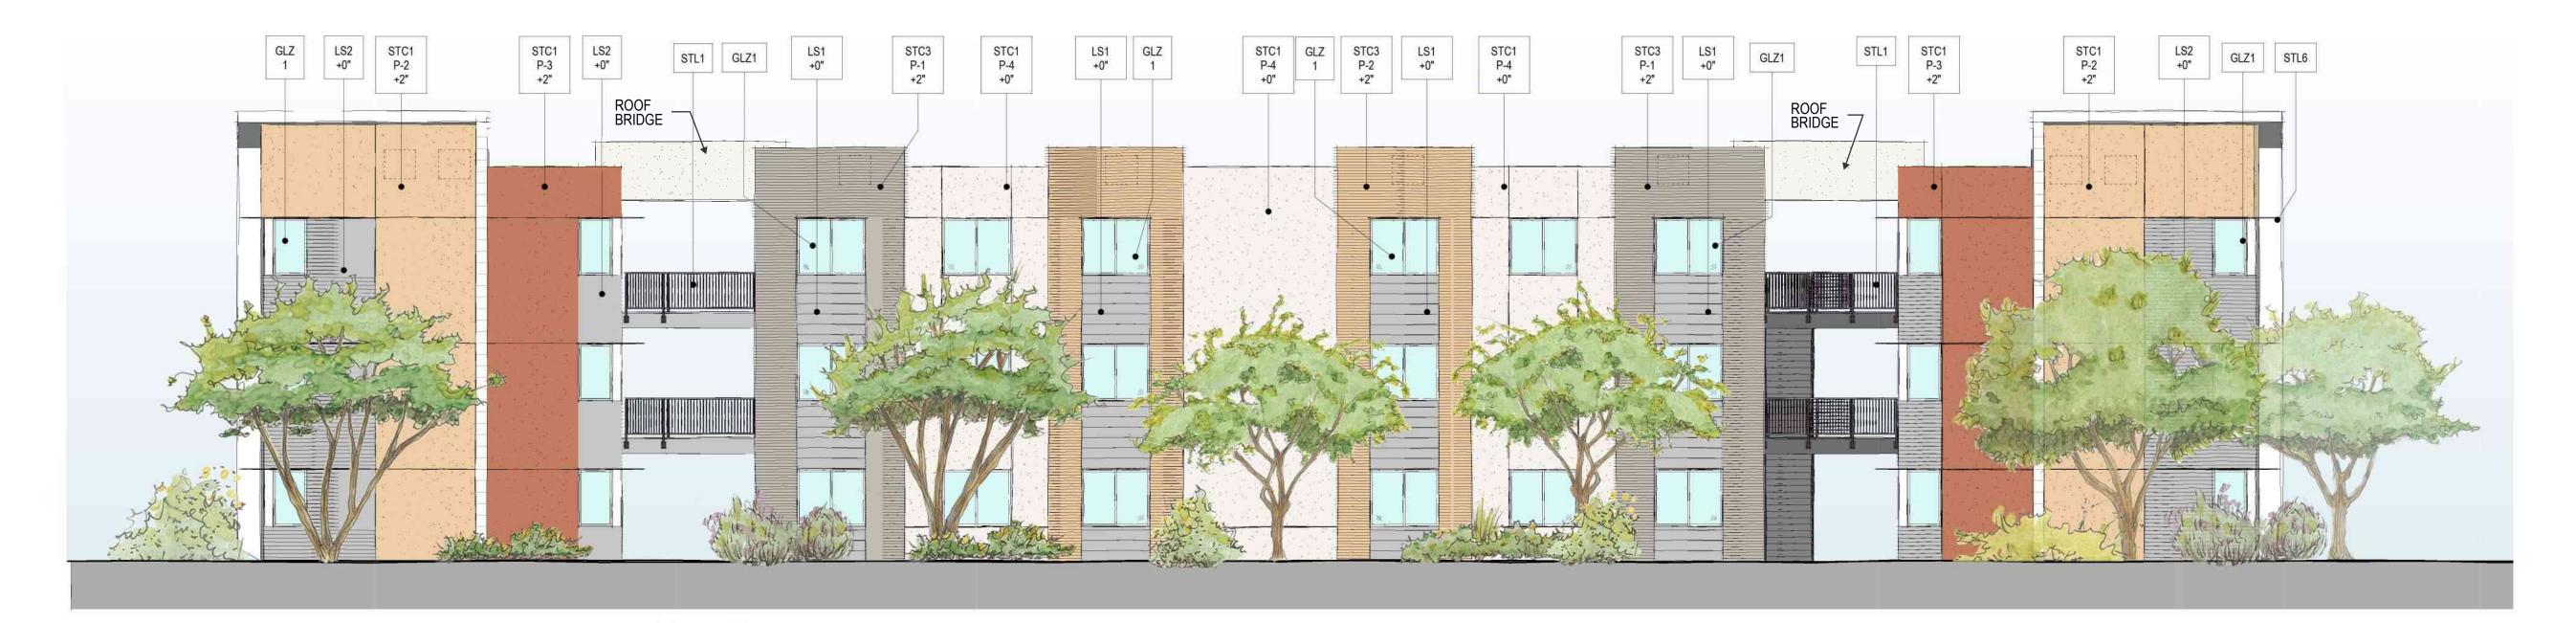

1 BUILDING B.1 NORTH AND SOUTH ELEVATION A3.3 1/8" = 1'-0"

### **CABANA SOUTHERN PAINT SCHEDULE**

- : "MINDFUL GRAY" SHERWIN WILLIAMS, SW 7016 : "AUGUST MOON" SHERWIN WILLIAMS, SW 7687 P-1 P-2
- : "CARIBBEAN CORAL" SHERWIN WILLIAMS, SW 2854 : "PEARLY WHITE" SHERWIN WILLIAMS, SW 7009 P-3 P-4

### MATERIAL SCHEDULE

- STC1: STUCCO, SAND FINISH W/ REVEALS AS SHOWNSTC2: STUCCO, SMOOTH FINISH W/ REVEALS AS SHOWN
- STC3 STC4 : STUCCO, HORIZ. RAKED W/ REVEALS AS SHOWN : STUCCO, VERT. RAKED W/ REVEALS AS SHOWN
- LS1 : HORIZONTAL SIDING, SMOOTH ,10 – 3/4" EXPOSURE LS2
- : HORIZONTAL SIDING, TEXTURED, 4" EXPOSURE : UNITIZED MOLDED WINDOW SYSTEM, WHITE GLZ1
- FRAME
- GLZ2 : STOREFRONT WINDOW SYSTEM, CLEAR ANODIZED ALUMINUM FRAME STL6 : METAL HORIZONTAL SHADE BROW, PAINTED BLK1 : CMU BLOCK, PAINTED