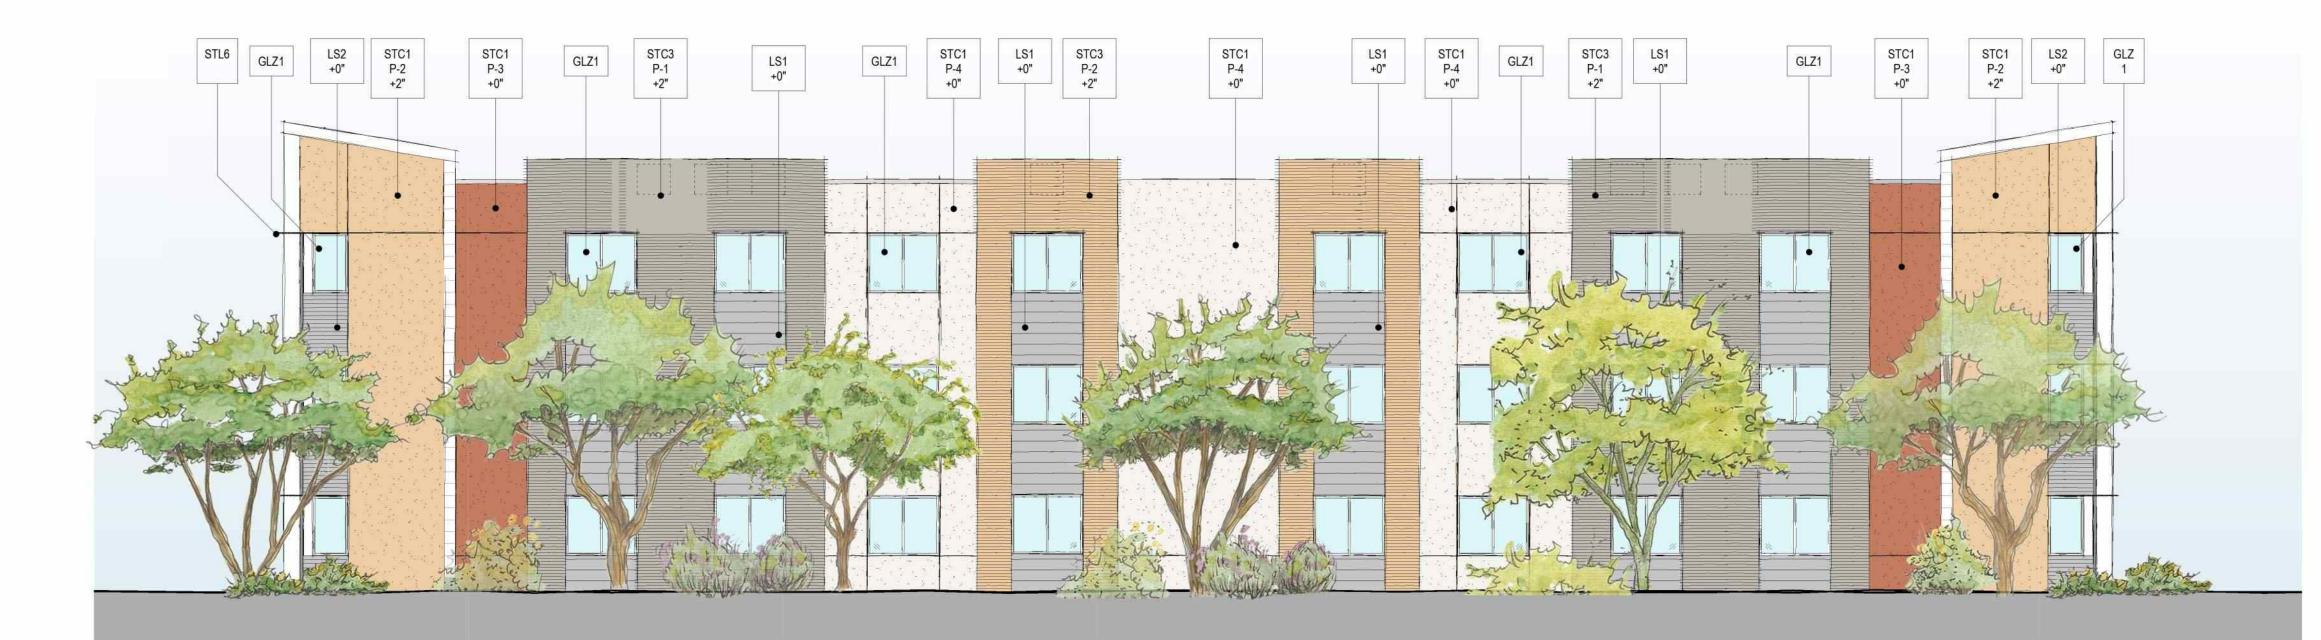

### 1 BUILDING A1.2 EAST AND WEST ELEVATION A3.1 1/8" = 1'-0"

#### MATERIAL SCHEDULE

- STC1: STUCCO, SAND FINISH W/ REVEALS AS SHOWNSTC2: STUCCO, SMOOTH FINISH W/ REVEALS AS SHOWNSTC3: STUCCO, HORIZ. RAKED W/ REVEALS AS SHOWNSTC4: STUCCO, VERT. RAKED W/ REVEALS AS SHOWN
- LS1 : HORIZONTAL SIDING, SMOOTH ,10 - 3/4" EXPOSURE
- : HORIZONTAL SIDING, TEXTURED, 4" EXPOSURE : UNITIZED MOLDED WINDOW SYSTEM, WHITE LS2 GLZ1
- FRAME
- GLZ2 : STOREFRONT WINDOW SYSTEM, CLEAR ANODIZED ALUMINUM FRAME
- STL6 : METAL HORIZONTAL SHADE BROW, PAINTED BLK1 : CMU BLOCK, PAINTED

### CABANA SOUTHERN PAINT SCHEDULE

| P-1 | : "MINDFUL GRAY" SHERWIN WILLIAMS, SW 7016    |
|-----|-----------------------------------------------|
| P-2 | : "AUGUST MOON" SHERWIN WILLIAMS, SW 7687     |
| P-3 | : "CARIBBEAN CORAL" SHERWIN WILLIAMS, SW 2854 |
| P-4 | : "PEARLY WHITE" SHERWIN WILLIAMS, SW 7009    |