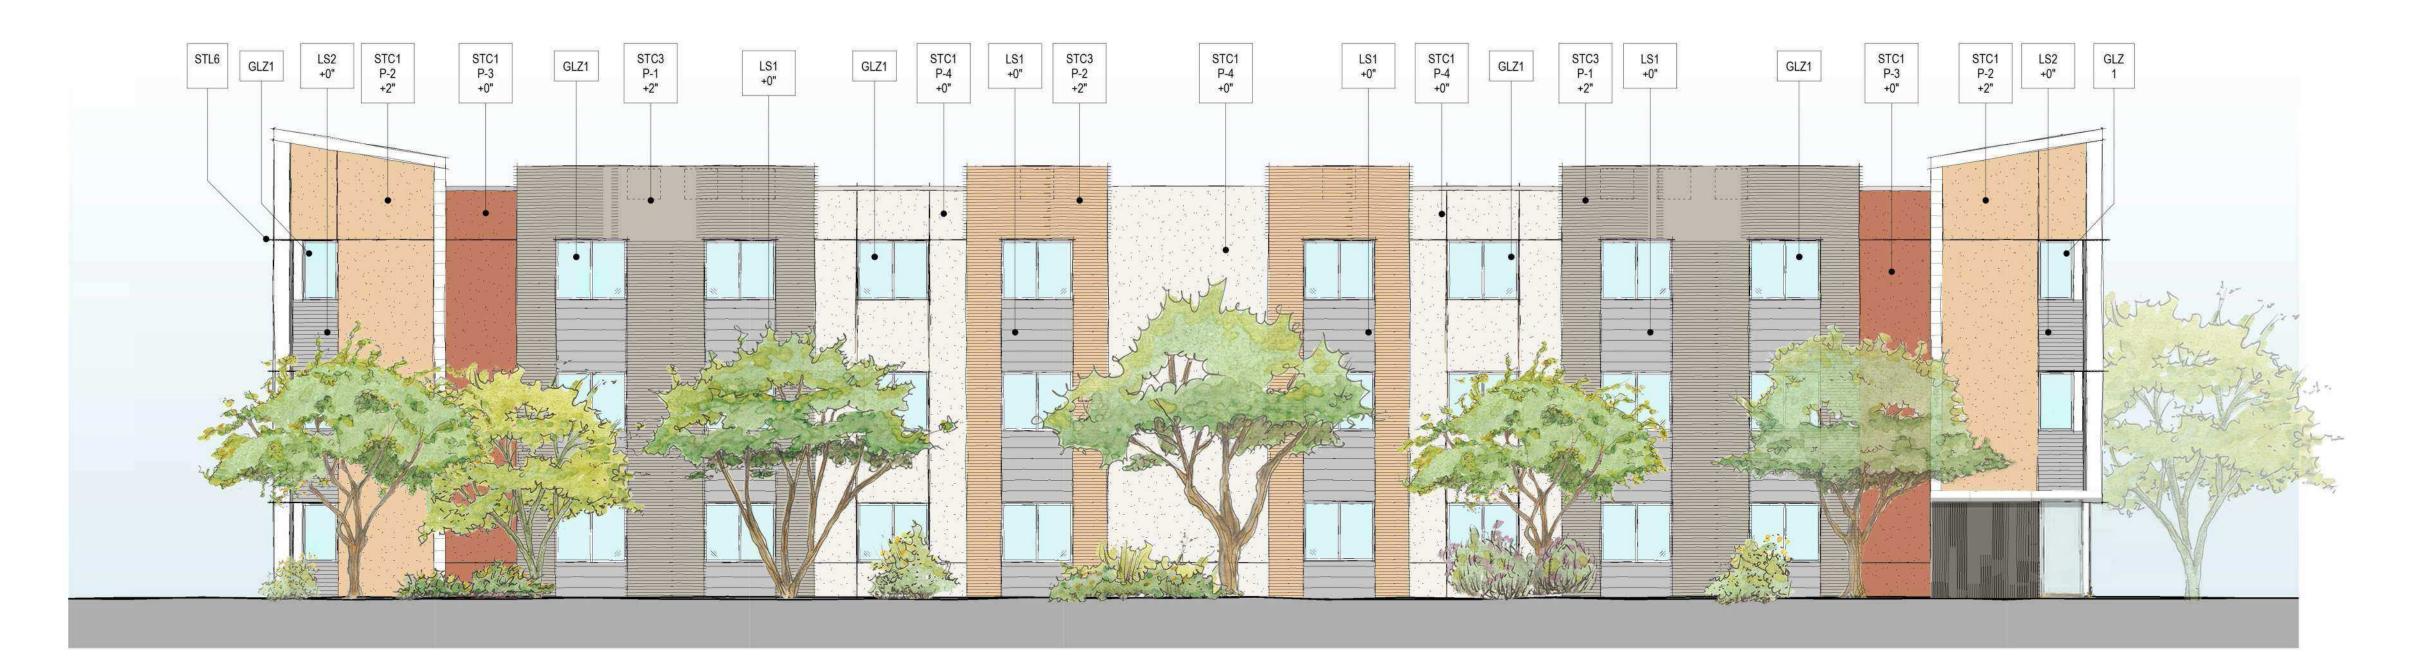

### CABANA SOUTHERN PAINT SCHEDULE

| P-1 | : "MINDFUL GRAY" SHERWIN WILLIAMS, SW 7016    |
|-----|-----------------------------------------------|
| P-2 | : "AUGUST MOON" SHERWIN WILLIAMS, SW 7687     |
| P-3 | : "CARIBBEAN CORAL" SHERWIN WILLIAMS, SW 2854 |
| P-4 | : "PEARLY WHITE" SHERWIN WILLIAMS, SW 7009    |

#### MATERIAL SCHEDULE

- STC1: STUCCO, SAND FINISH W/ REVEALS AS SHOWNSTC2: STUCCO, SMOOTH FINISH W/ REVEALS AS SHOWNSTC3: STUCCO, HORIZ. RAKED W/ REVEALS AS SHOWNSTC4: STUCCO, VERT. RAKED W/ REVEALS AS SHOWN
- LS1 : HORIZONTAL SIDING, SMOOTH ,10 - 3/4" EXPOSURE
- : HORIZONTAL SIDING, TEXTURED, 4" EXPOSURE : UNITIZED MOLDED WINDOW SYSTEM, WHITE LS2 GLZ1
- FRAME
- GLZ2 : STOREFRONT WINDOW SYSTEM, CLEAR ANODIZED ALUMINUM FRAME
- STL6 : METAL HORIZONTAL SHADE BROW, PAINTED BLK1 : CMU BLOCK, PAINTED