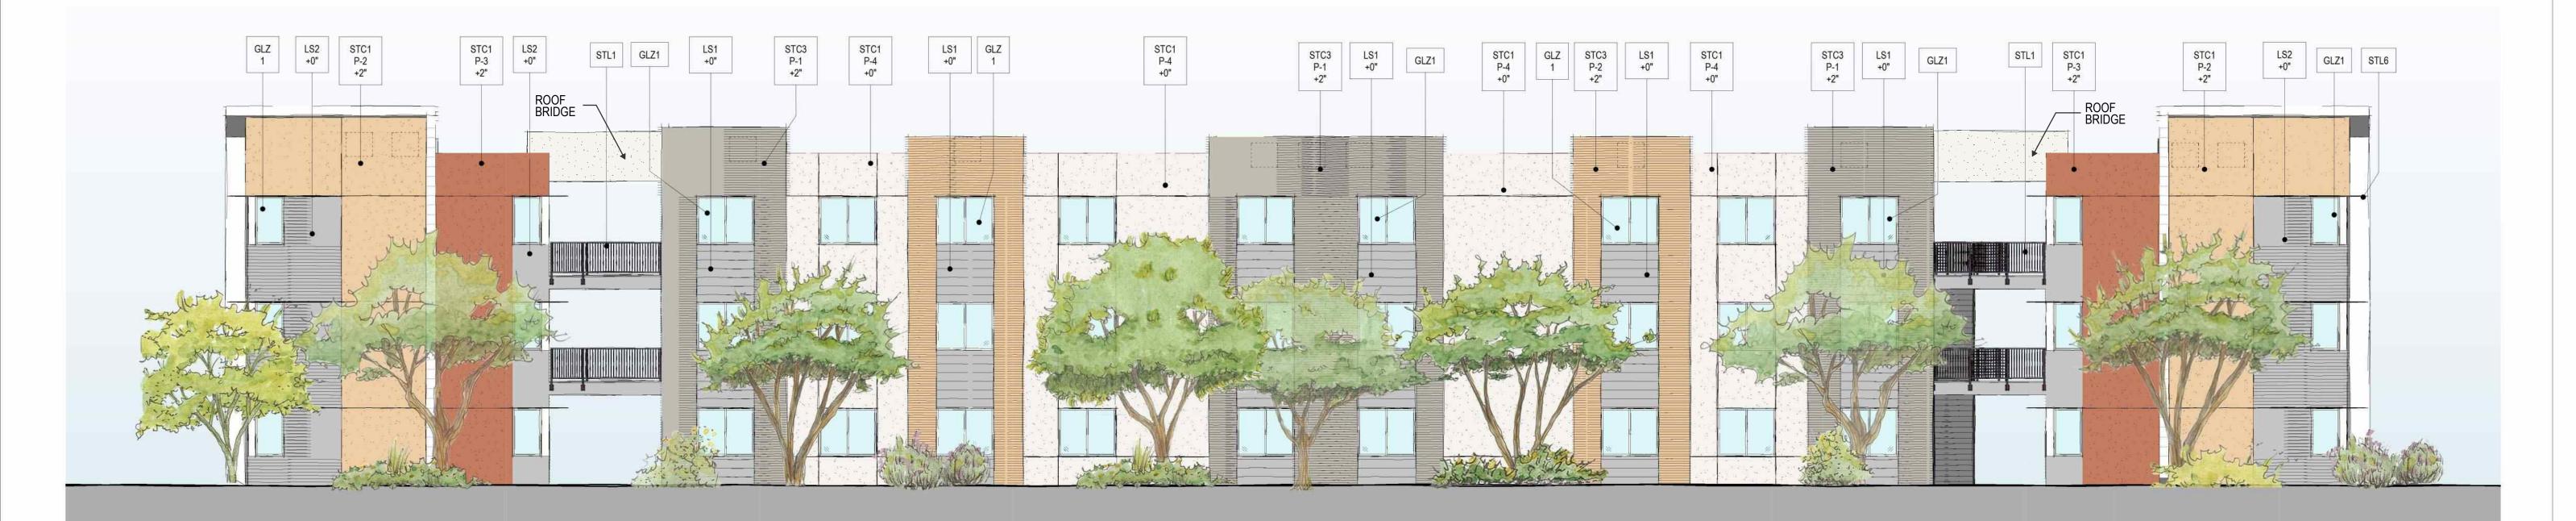

# WORKSBUREAU 2524 NORTH 24TH STREET PHOENIX ARIZONA 85008 USA +1 602 324 6000

REVISIONS DESCRIPTION

DATE

NO.

2 BUILDING D9 NORTH AND SOUTH ELEVATION A3.2 1/8" = 1'-0"

#### MATERIAL SCHEDULE

| : STUCCO | SAND FINISH W/ REVEALS AS SHOWN   |
|----------|-----------------------------------|
|          | SMOOTH FINISH W/ REVEALS AS SHOWN |

- STC2 : STUCCO, SMOOTH FINISH W/ REVEALS AS SHOWN : STUCCO, HORIZ. RAKED W/ REVEALS AS SHOWN STC3 STC4
- : STUCCO, VERT. RAKED W/ REVEALS AS SHOWN : HORIZONTAL SIDING, SMOOTH ,10 3/4" EXPOSURE LS1
- LS2 : HORIZONTAL SIDING, TEXTURED, 4" EXPOSURE GLZ1 : UNITIZED MOLDED WINDOW SYSTEM, WHITE
- FRAME GLZ2 : STOREFRONT WINDOW SYSTEM, CLEAR ANODIZED
- ALUMINUM FRAME STL6 : METAL HORIZONTAL SHADE BROW, PAINTED BLK1 : CMU BLOCK, PAINTED

### **CABANA SOUTHERN PAINT SCHEDULE**

| P-1 | "MINDFUL GRAY" SHERWIN WILLIAMS, SW 7016    |
|-----|---------------------------------------------|
| P-2 | "AUGUST MOON" SHERWIN WILLIAMS, SW 7687     |
| P-3 | "CARIBBEAN CORAL" SHERWIN WILLIAMS, SW 2854 |
| P-4 | "PEARLY WHITE" SHERWIN WILLIAMS, SW 7009    |