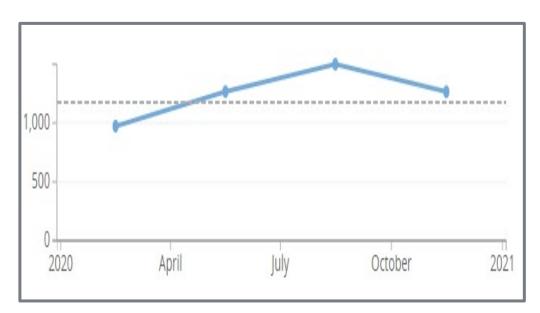

# LED Conversions

**5,733** streetlights have been converted\* to LED since January 2020