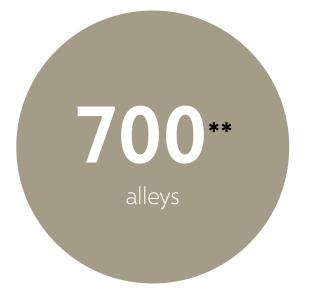

Q1-FY20: **1315** 

Q2-FY20: **1437** 

Q3-FY20: **1367** 

Q4-FY20: **1175** 

Q1-FY21: **1306** 

Q2-FY21: **1101** 

17
homeless
clean-ups

<sup>\*</sup> Overall, since inception in Feb. 2020