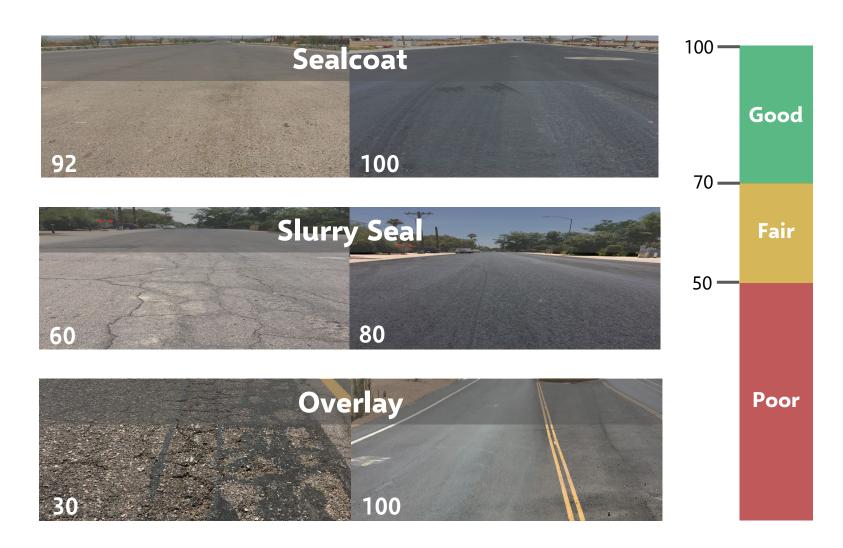

#### **Pavement Preservation**

Keep Pavement Condition Index (PCI) above 70 and increase street overlay projects/pavement maintenance

## **Overlays \$8M\* -** 325K sq. yds. **\$10M -** 425K sq. yds. **\$12M** - 525K sq. yds. **Pavement** Maintenance **\$8M**\* - 10M sq. yds **\$9M -** 11M sq. yds **\$10M** - 12M sq. yds\*\*