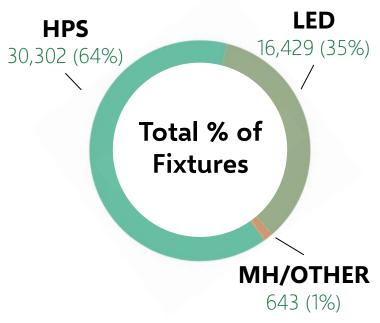

# LED Conversions

**5,733** streetlights have been converted\* to LED since January 2020