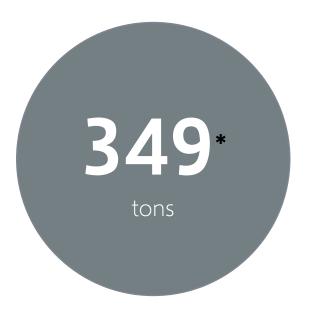

Q1-FY20: **1315** 

Q2-FY20: **1437** 

Q3-FY20: **1367** 

Q4-FY20: **1175** 

Q1-FY21: **1306** 

Q2-FY21: **1101** 

17
homeless
clean-ups

<sup>\*</sup> Overall, since inception in Feb. 2020