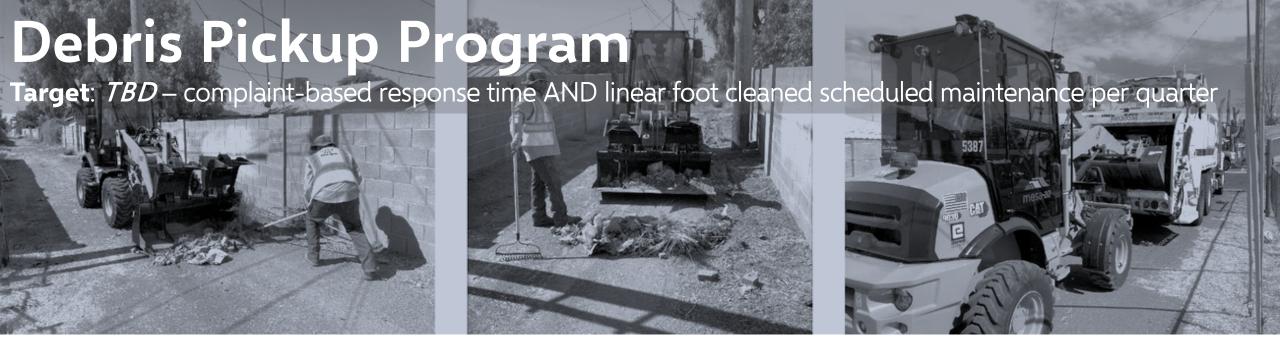

Q1-FY20: **1315** 

Q2-FY20: **1437** 

Q3-FY20: **1367** 

Q4-FY20: **1175** 

Q1-FY21: **1306** 

Q2-FY21: **1101** 

17
homeless
clean-ups

<sup>\*</sup> Overall, since inception in Feb. 2020