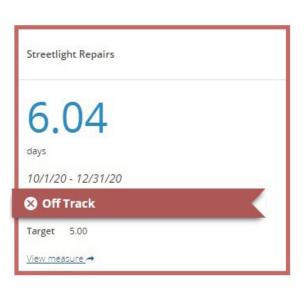

| (\$20.9)             | (\$17.9)             | (\$18.3)             |
| HURF Debt Service      | (\$12.4)            | (\$12.4)                      | (\$12.4)                         | (\$12.4)                       | (\$11.8)             | (\$11.8)             | (\$11.7)             | (\$4.1)              |
| Total Expenses         | (\$79.7)            | (\$109.9)                     | (\$106.7)                        | (\$80.5)                       | (\$81.6)             | (\$85.1)             | (\$83.7)             | (\$77.6)             |
| Ending Fund Balance    | \$62.5              | \$22.7                        | \$35.1                           | \$33.2                         | \$32.5               | \$29.6               | \$30.2               | \$38.8               |







Q1-FY20: **1315** 

Q2-FY20: **1437** 

Q3-FY20: **1367** 

Q4-FY20: **1175** 

Q1-FY21: **1306** 

Q2-FY21: **1101** 













17
homeless
clean-ups



<sup>\*</sup> Overall, since inception in Feb. 2020

#### **Glance Back**

#### Mesa Moves

Voter approval of the bond and project prioritization and coordination

# Photo Safety

**5** projects, on-going Citywide study and **6** Driver Speed Feedback Signs installed in FY21

# LED Conversions

**5,733** streetlights have been converted\* to LED since January 2020

#### Pavement Maintenance

**98%** increase in asphalt patching in FY21

# **Photo Safety**



# **Budget Adjustments for FY21/22**

#### Transportation Plan

Update to the Transportation
Plan, which will be
coordinated with General
Plan Update

\$300K

# Traffic Analyst