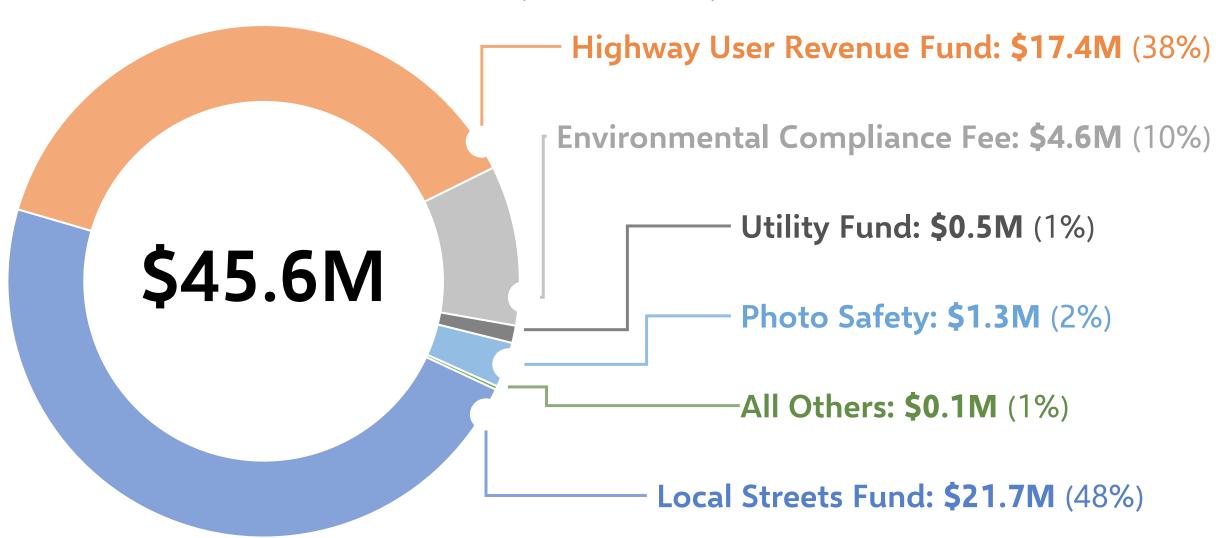

# Transportation FY21/22 Budget // April 19, 2021



## **Presentation Overview**

- Financials
- Performance Measures
- Glance Back
- Budget Adjustments for FY21/22

### FY20/21 Revenue Sources

For Department Expenses



## **Local Streets Fund and HURF Forecast**

All Departments

| In Millions            | FY 19/20<br>Actuals | FY 20/21<br>Revised<br>Budget | FY 20/21<br>Year End<br>Estimate | FY 21/22<br>Proposed<br>Budget | FY 22/23<br>Forecast | FY 23/24<br>Forecast | FY 24/25<br>Forecast | FY 25/26<br>Forecast |
|------------------------|---------------------|-------------------------------|----------------------------------|--------------------------------|----------------------|----------------------|----------------------|----------------------|
| Beginning Fund Balance | \$56.9              | \$62.5                        | \$62.5                           | \$35.1                         | \$33.6               | \$32.5               | \$29.6               | \$30.2               |
| Total Reven