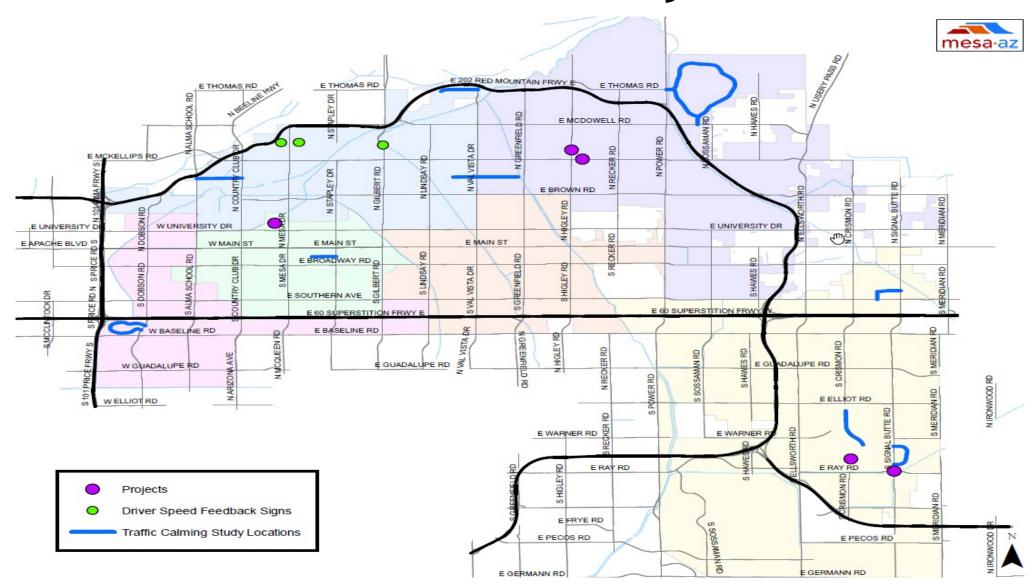

# Photo Safety

**5** projects, on-going Citywide study and **6** Driver Speed Feedback Signs installed in FY21