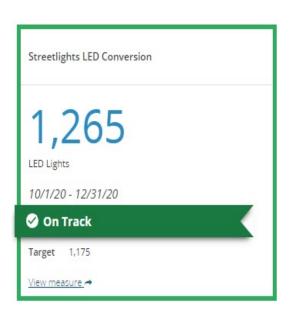

# LED Conversions

**5,733** streetlights have been converted\* to LED since January 2020