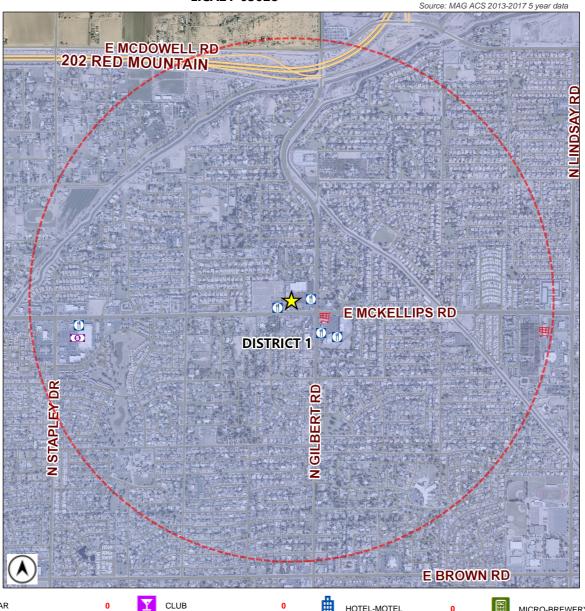

**Requesting Approval:** 

**BLUE 32 SPORTS GRILL** 

**License Type: License Number:** 

**2028 N GILBERT RD RESTAURANT (PEND)** LICA21-03028

Estimated Population (1 Mile): 13338 Source: MAG ACS 2013-2017 5 year data

RESTAURANT (PEND) WHOLESALE WHOLESALE (PEND)

1 MILE BUFFER Total Count: 8 liquor licenses

Date: 04/12/2021

0

0