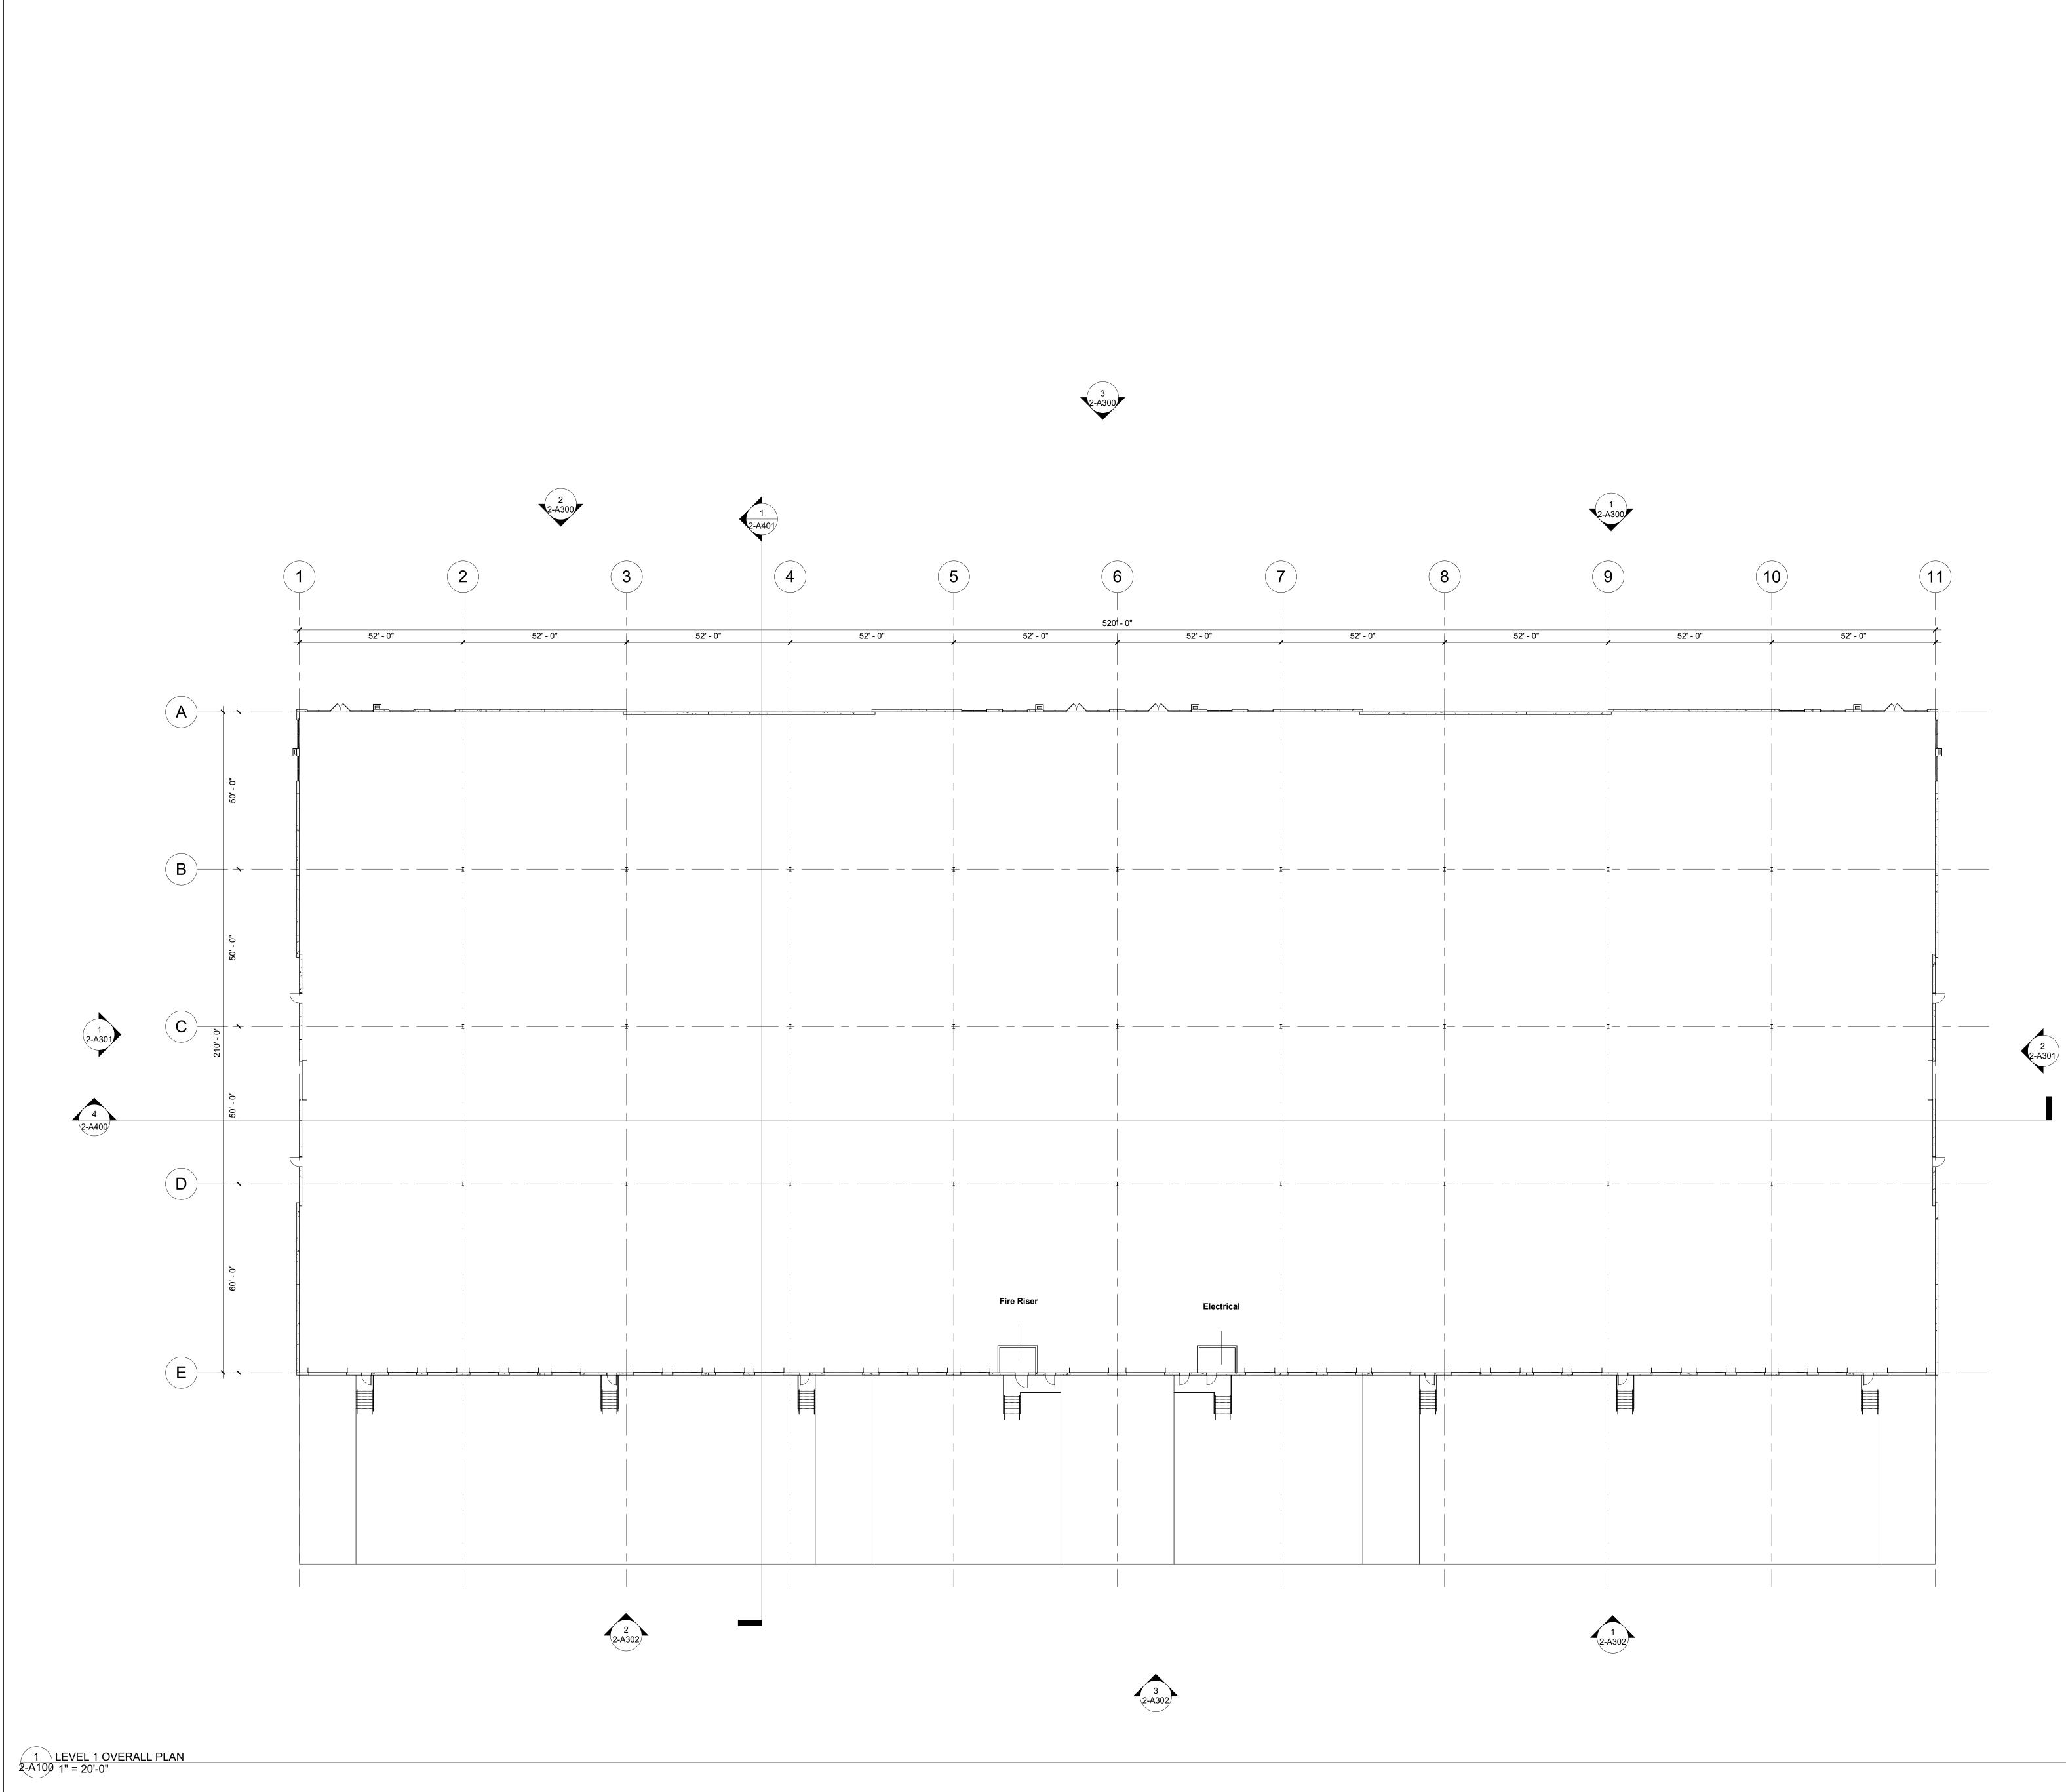

## **GENERAL NOTES**

| 1.          | REFER TO STRUCTURAL DRAWINGS FOR SLAB<br>ON GRADE CONSTRUCTION, CONTROL AND                                                                                                                                   |  |
|-------------|---------------------------------------------------------------------------------------------------------------------------------------------------------------------------------------------------------------|--|
| 2.          | ISOLATION JOINTS.<br>COORDINATE UNDERGROUND AND UNDER SLAB<br>UTILITIES WITH RELEVANT TRADES PRIOR TO<br>SLAB POUR. COORDINATE ALL SLEEVES<br>THROUGH/UNDER FOOTING AND FOUNDATION<br>W/ STRUCTURAL ENGINEER. |  |
| 3.          | ALL WALLS TO ROOF DECK TO BE<br>CONSTRUCTED TO ACCOMMODATE DEFLECTION                                                                                                                                         |  |
| 4.          | OF ROOF STRUCTURE.<br>REFER TO STRUCTURAL ENGINEERING<br>DRAWINGS FOR ADDITIONAL INFORMATION<br>PERTAINING TO STRUCTURAL COMPONENT<br>SIZES, LOCATIONS, CONFIGURATIONS, AND                                   |  |
| 5.          | CAPACITIES.<br>STAIR SUPPLIER SHALL BE RESONSIBLE FOR<br>CODE COMPLIANCE AND STRUCTURAL<br>INTEGRITY FOR ALL MATERIALS FURNISHED.                                                                             |  |
| 6.          | PROVIDE FIRE EXTINGUISHERS OF SIZE AND<br>TYPE AND LOCATION AS REQUIRED BY THE FIRE<br>MARSHALL.                                                                                                              |  |
| 7.          | ALL EQUIPMENT SHOWN FOR REFERENCE ONLY.<br>REFER TO MECHANICAL AND ELECTRICAL<br>DRAWINGS FOR EXACT EQUIPMENT, SIZE AND<br>LOCATION.                                                                          |  |
| DIMENSIONS: |                                                                                                                                                                                                               |  |
| 1.          | SUBCONTRACTOR TO VERIFY DIMENSIONS AND<br>CONDITIONS SHOWN ON THESE DRAWINGS ANY<br>OMISSIONS, DISCREPANCIES, OR CONFLICTS<br>MUST BE REPORTED TO THE DESIGN BUILD<br>IMMEDIATELY.                            |  |
| 2.          | DIMENSIONS ARE AT 3'-0" ABOVE FINISHED<br>FLOOR AND FROM FACE OF FINISHED PARTITION                                                                                                                           |  |
| 3.          | UNLESS NOTED OTHERWISE.<br>DRAWINGS SHOULD NOT BE SCALED -<br>DIMENSIONS GOVERN. LARGE SCALE<br>DRAWINGS GOVERN OVER SMALL SCALE                                                                              |  |
| 4.          | DRAWINGS.<br>ENSIONS AT EXTERIOR WALLS ARE TAKEN TO<br>EXTERIOR FACE OF CONCRETE WALL OR TO<br>EXTERIOR SIDE OF SHEATHING UNLESS NOTED                                                                        |  |
|             |                                                                                                                                                                                                               |  |