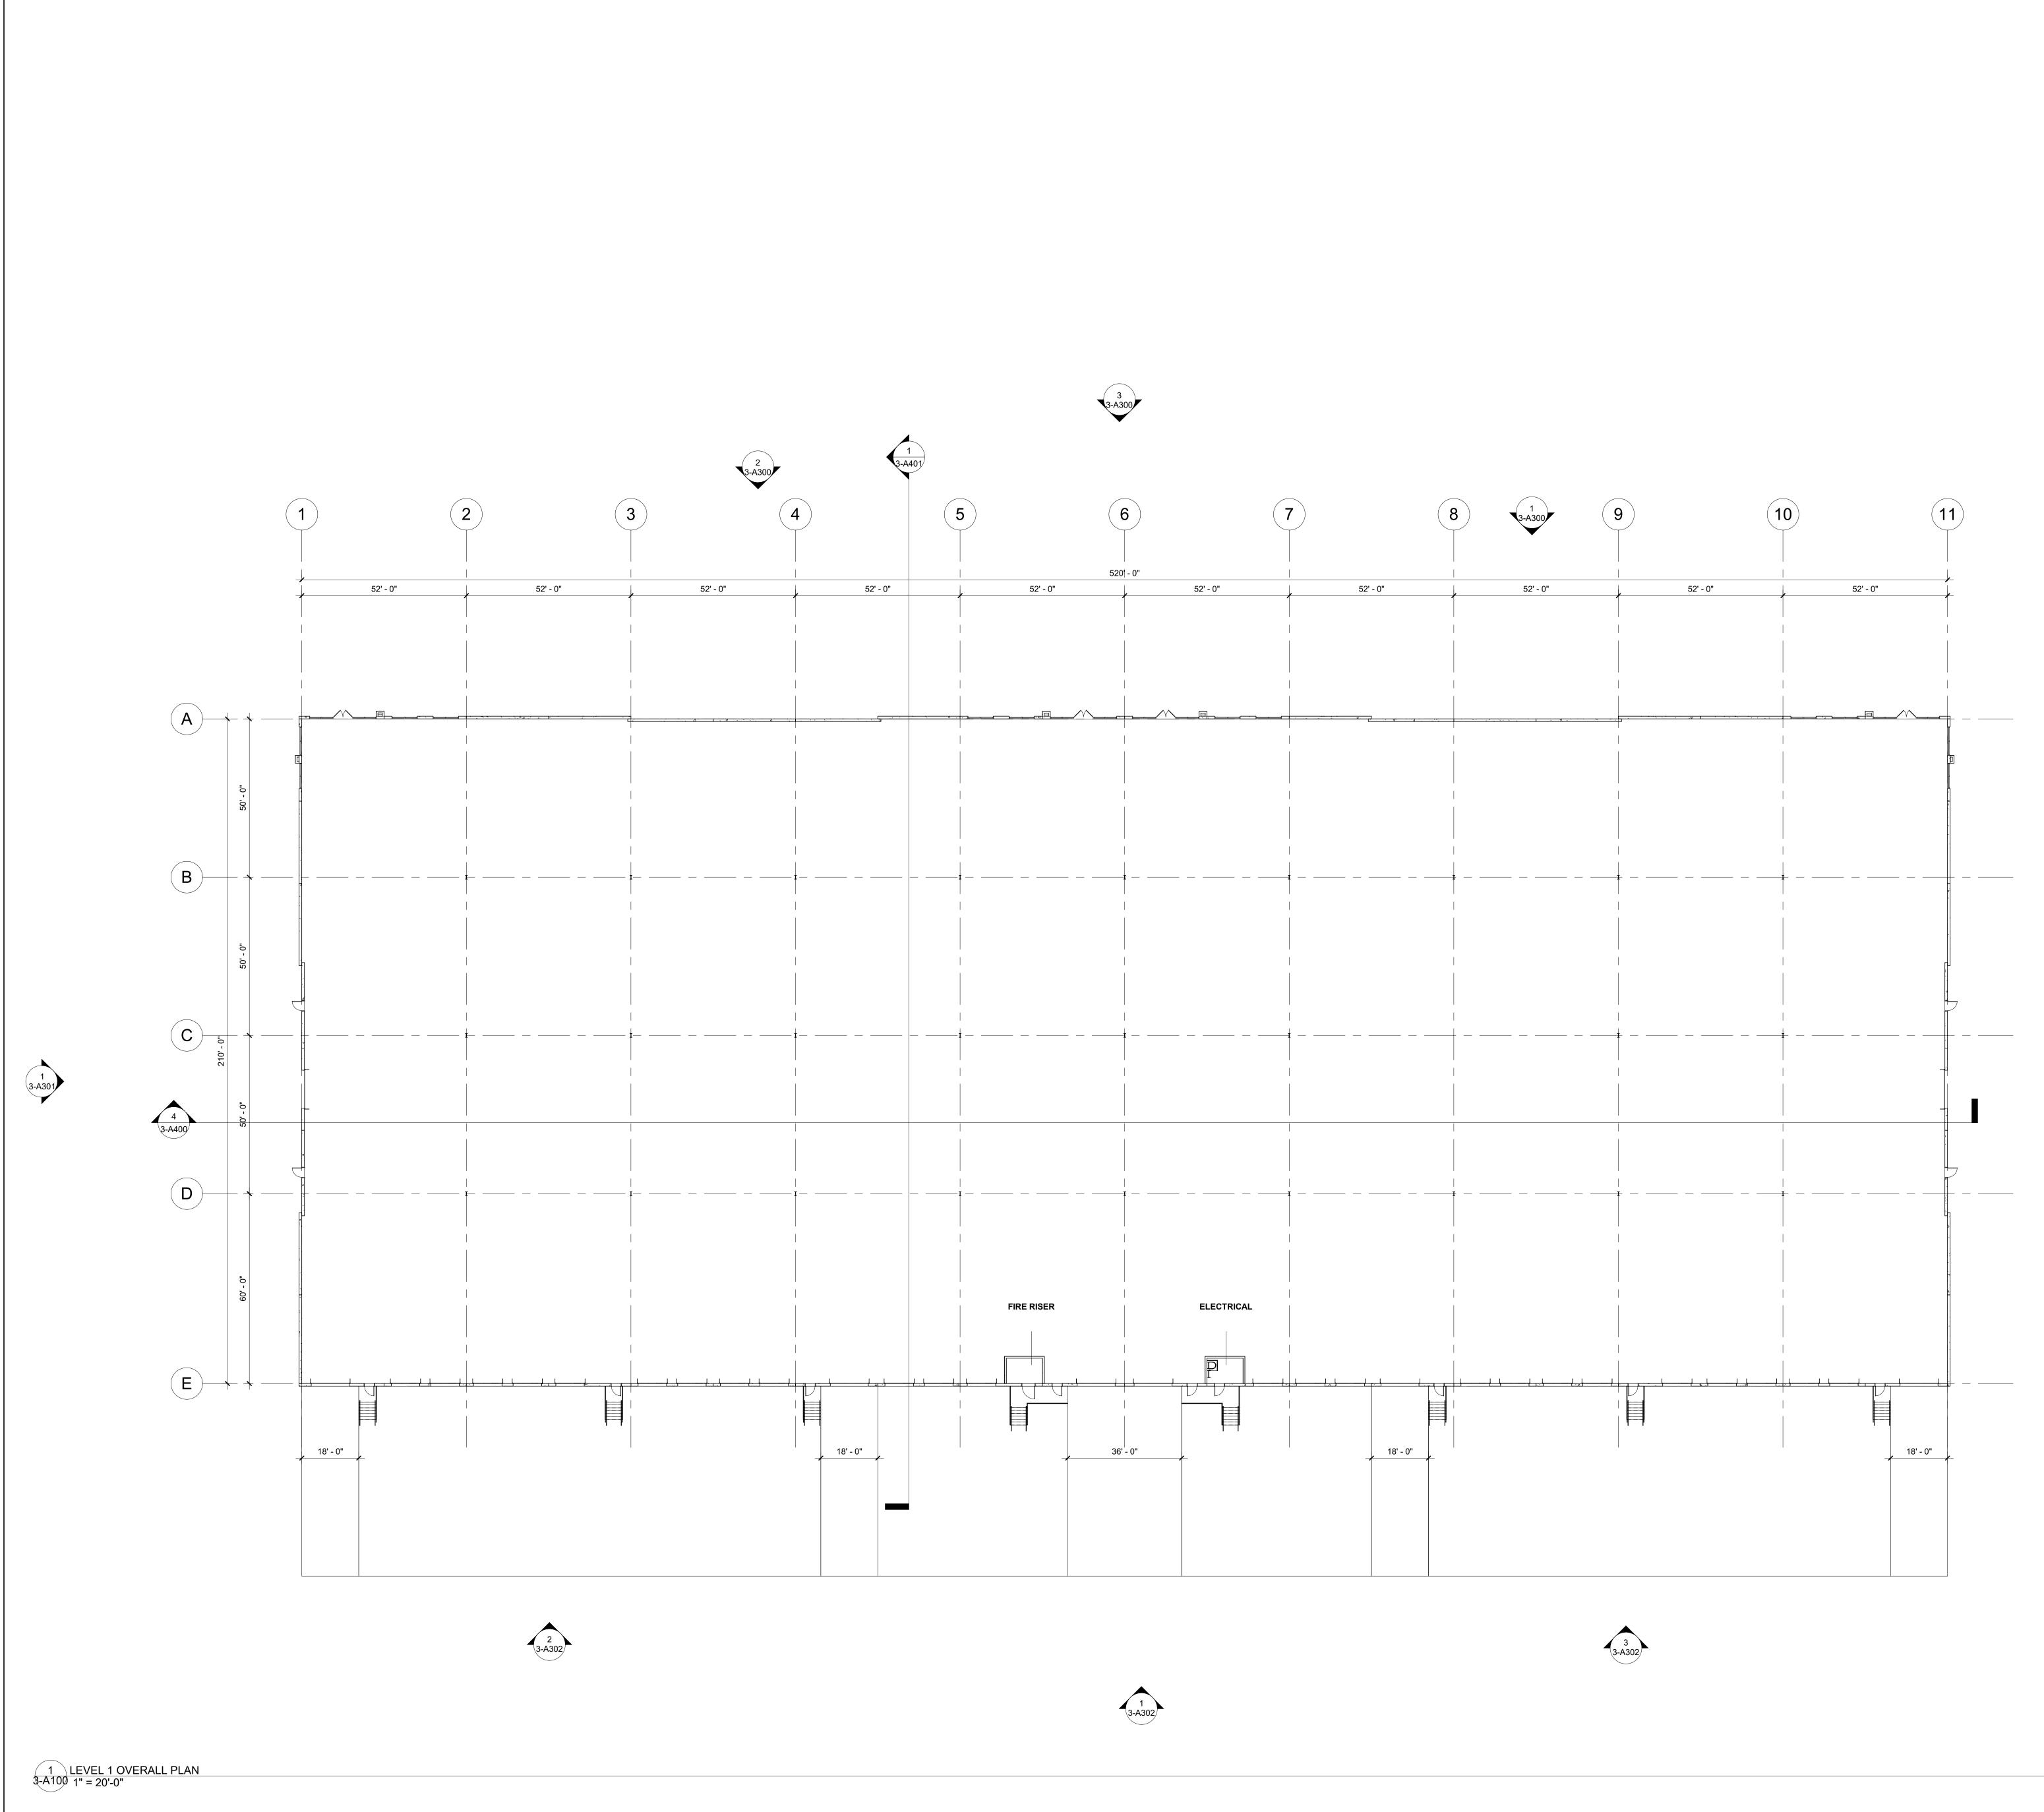

## **GENERAL NOTES**

| 1.          | REFER TO STRUCTURAL DRAWINGS FOR SLAB<br>ON GRADE CONSTRUCTION, CONTROL AND                                                                                                                                   |  |
|-------------|---------------------------------------------------------------------------------------------------------------------------------------------------------------------------------------------------------------|--|
| 2.          | ISOLATION JOINTS.<br>COORDINATE UNDERGROUND AND UNDER SLAB<br>UTILITIES WITH RELEVANT TRADES PRIOR TO<br>SLAB POUR. COORDINATE ALL SLEEVES<br>THROUGH/UNDER FOOTING AND FOUNDATION<br>W/ STRUCTURAL ENGINEER. |  |
| 3.          | ALL WALLS TO ROOF DECK TO BE<br>CONSTRUCTED TO ACCOMMODATE DEFLECTION                                                                                                                                         |  |
| 4.          | OF ROOF STRUCTURE.<br>REFER TO STRUCTURAL ENGINEERING<br>DRAWINGS FOR ADDITIONAL INFORMATION<br>PERTAINING TO STRUCTURAL COMPONENT<br>SIZES, LOCATIONS, CONFIGURATIONS, AND                                   |  |
| 5.          | CAPACITIES.<br>STAIR SUPPLIER SHALL BE RESONSIBLE FOR<br>CODE COMPLIANCE AND STRUCTURAL<br>INTEGRITY FOR ALL MATERIALS FURNISHED.                                                                             |  |
| 6.          | PROVIDE FIRE EXTINGUISHERS OF SIZE AND<br>TYPE AND LOCATION AS REQUIRED BY THE FIRE<br>MARSHALL.                                                                                                              |  |
| 7.          | ALL EQUIPMENT SHOWN FOR REFERENCE ONLY.<br>REFER TO MECHANICAL AND ELECTRICAL<br>DRAWINGS FOR EXACT EQUIPMENT, SIZE AND<br>LOCATION.                                                                          |  |
| DIMENSIONS: |                                                                                                                                                                                                               |  |
| 1.          | SUBCONTRACTOR TO VERIFY DIMENSIONS AND<br>CONDITIONS SHOWN ON THESE DRAWINGS ANY<br>OMISSIONS, DISCREPANCIES, OR CONFLICTS<br>MUST BE REPORTED TO THE DESIGN BUILD<br>IMMEDIATELY.                            |  |
| 2.          | DIMENSIONS ARE AT 3'-0" ABOVE FINISHED<br>FLOOR AND FROM FACE OF FINISHED PARTITION                                                                                                                           |  |
| 3.          | UNLESS NOTED OTHERWISE.<br>DRAWINGS SHOULD NOT BE SCALED -<br>DIMENSIONS GOVERN. LARGE SCALE<br>DRAWINGS GOVERN OVER SMALL SCALE                                                                              |  |
| 4.          | DRAWINGS.<br>ENSIONS AT EXTERIOR WALLS ARE TAKEN TO<br>EXTERIOR FACE OF CONCRETE WALL OR TO<br>EXTERIOR SIDE OF SHEATHING UNLESS NOTED                                                                        |  |
|             |                                                                                                                                                                                                               |  |