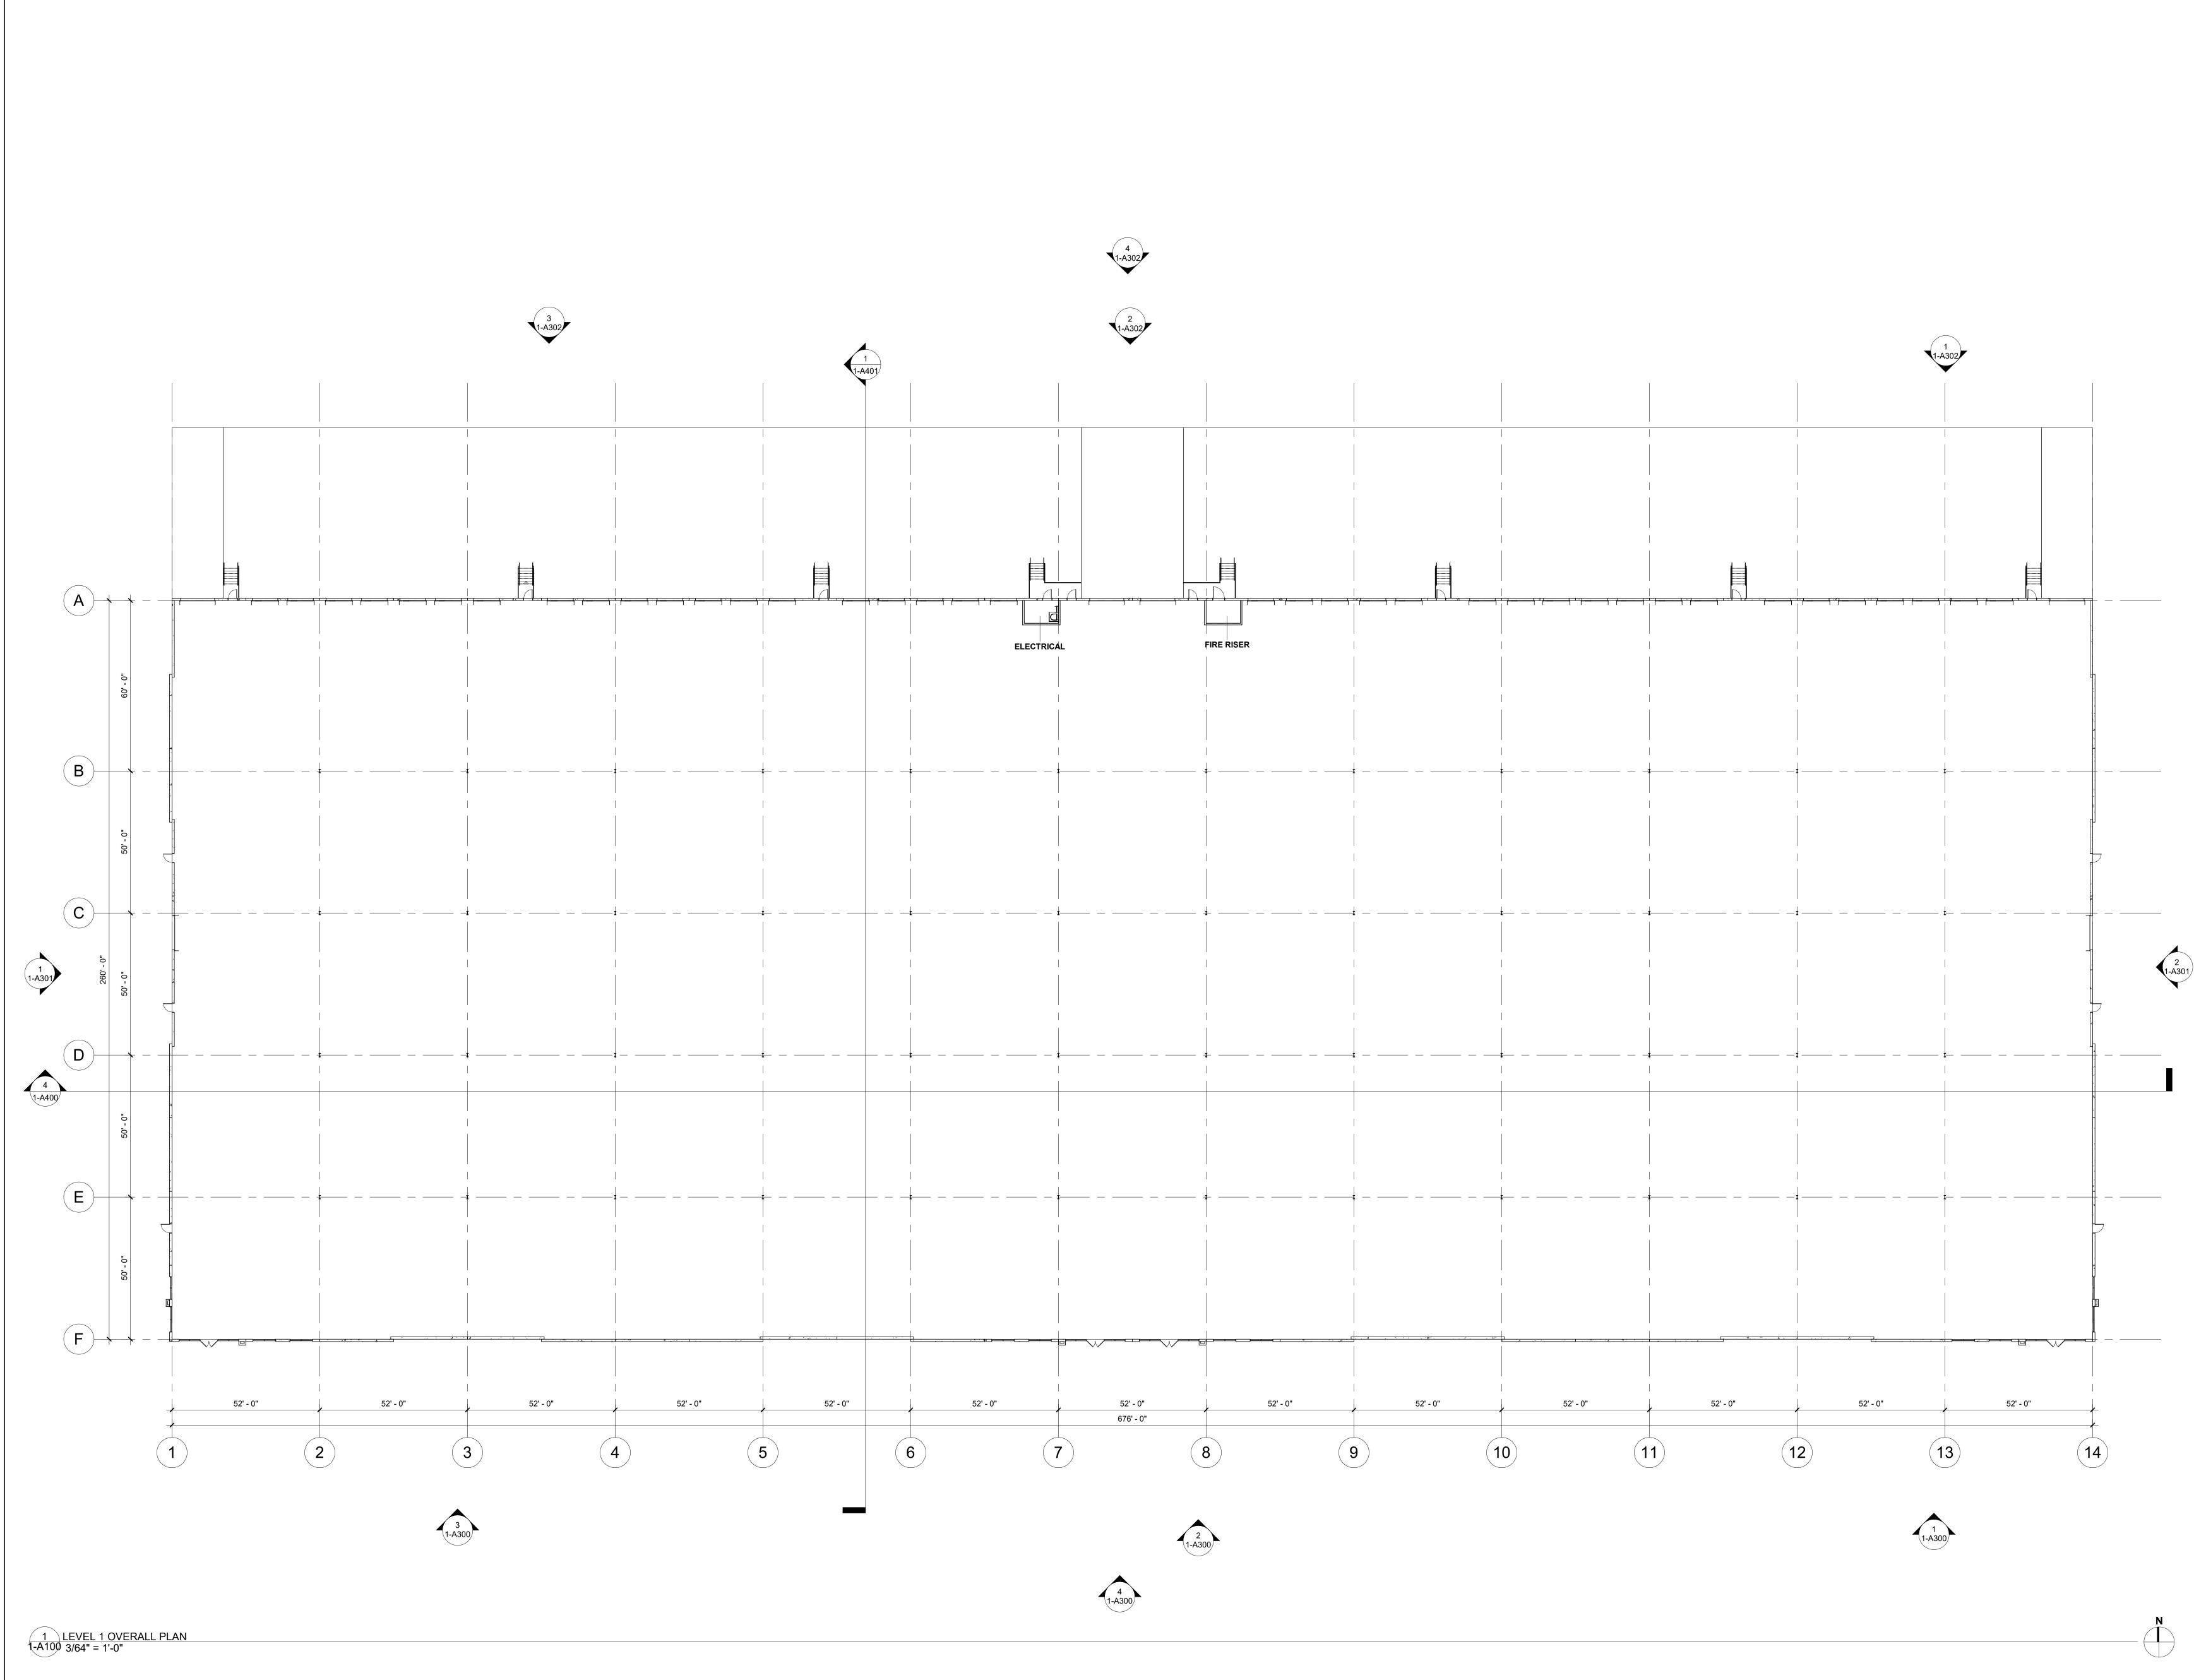

## **GENERAL NOTES**

| 1.          | REFER TO STRUCTURAL DRAWINGS FOR SLAB<br>ON GRADE CONSTRUCTION, CONTROL AND                                                                                                                                   |  |
|-------------|---------------------------------------------------------------------------------------------------------------------------------------------------------------------------------------------------------------|--|
| 2.          | ISOLATION JOINTS.<br>COORDINATE UNDERGROUND AND UNDER SLAB<br>UTILITIES WITH RELEVANT TRADES PRIOR TO<br>SLAB POUR. COORDINATE ALL SLEEVES<br>THROUGH/UNDER FOOTING AND FOUNDATION<br>W/ STRUCTURAL ENGINEER. |  |
| 3.          | ALL WALLS TO ROOF DECK TO BE<br>CONSTRUCTED TO ACCOMMODATE DEFLECTION                                                                                                                                         |  |
| 4.          | OF ROOF STRUCTURE.<br>REFER TO STRUCTURAL ENGINEERING<br>DRAWINGS FOR ADDITIONAL INFORMATION<br>PERTAINING TO STRUCTURAL COMPONENT<br>SIZES, LOCATIONS, CONFIGURATIONS, AND                                   |  |
| 5.          | CAPACITIES.<br>STAIR SUPPLIER SHALL BE RESONSIBLE FOR<br>CODE COMPLIANCE AND STRUCTURAL<br>INTEGRITY FOR ALL MATERIALS FURNISHED.                                                                             |  |
| 6.          | PROVIDE FIRE EXTINGUISHERS OF SIZE AND<br>TYPE AND LOCATION AS REQUIRED BY THE FIRE<br>MARSHALL.                                                                                                              |  |
| 7.          | ALL EQUIPMENT SHOWN FOR REFERENCE ONLY.<br>REFER TO MECHANICAL AND ELECTRICAL<br>DRAWINGS FOR EXACT EQUIPMENT, SIZE AND<br>LOCATION.                                                                          |  |
| DIMENSIONS: |                                                                                                                                                                                                               |  |
| 1.          | SUBCONTRACTOR TO VERIFY DIMENSIONS AND<br>CONDITIONS SHOWN ON THESE DRAWINGS ANY<br>OMISSIONS, DISCREPANCIES, OR CONFLICTS<br>MUST BE REPORTED TO THE DESIGN BUILD<br>IMMEDIATELY.                            |  |
| 2.          | DIMENSIONS ARE AT 3'-0" ABOVE FINISHED<br>FLOOR AND FROM FACE OF FINISHED PARTITION                                                                                                                           |  |
| 3.          | UNLESS NOTED OTHERWISE.<br>DRAWINGS SHOULD NOT BE SCALED -<br>DIMENSIONS GOVERN. LARGE SCALE<br>DRAWINGS GOVERN OVER SMALL SCALE                                                                              |  |
| 4.          | DRAWINGS.<br>ENSIONS AT EXTERIOR WALLS ARE TAKEN TO<br>EXTERIOR FACE OF CONCRETE WALL OR TO<br>EXTERIOR SIDE OF SHEATHING UNLESS NOTED                                                                        |  |
|             |                                                                                                                                                                                                               |  |