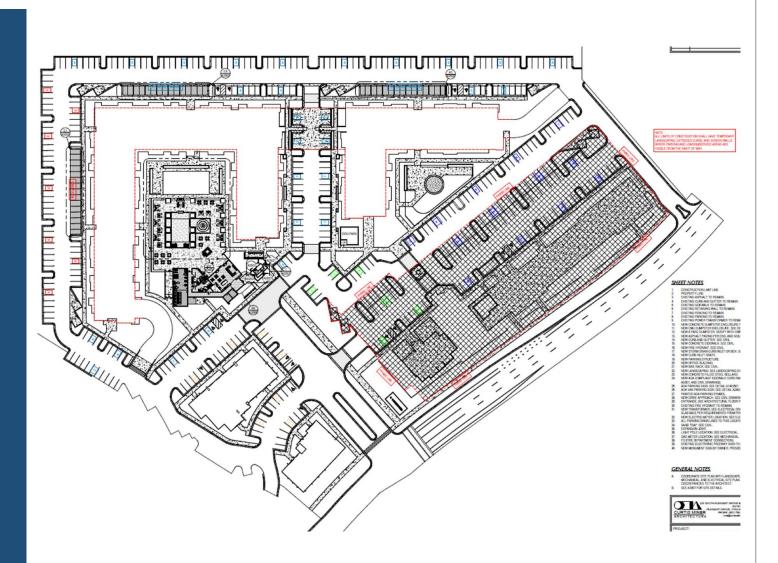

#### Floor Plan

#### Building A Building B

E1 LEVEL 1 FLOOR PLAN
AND SCALE: 502" = 1'-9"