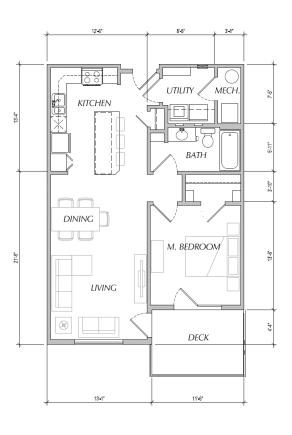

## Floor Plan

3 BEDROOM / 2 BATHROOM PLAN 'A'
UNIT: 1,343 SF
TOTAL: 1,446 SF
DECK: 103 SF
SCALE: 1/4" = 1-10"

2 BEDROOM / 2 BATHROOM PLAN 'A'
UNIT: 1,124 SF
TOTAL: 1,216 SF
SCALE: 1/4" = 1'-0"

1 BEDROOM / 1 BATHROOM PLAN 'A'
UNIT: 807 SF
TOTAL: 889 SF

DECK; 92 SF
SCALE: 1/4" = 1-0"