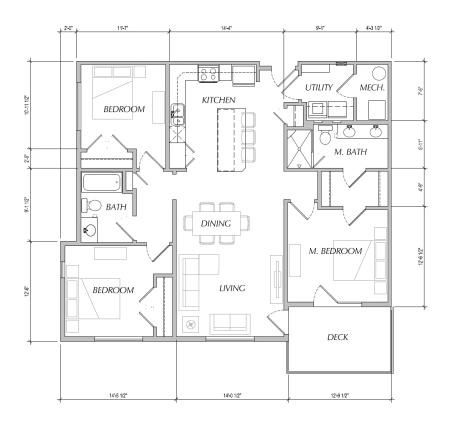

## Floor Plan

3 BEDROOM / 2 BATHROOM PLAN 'A'
UNIT: 1,343 SF
TOTAL: 1,446 SF
DECK: 103 SF
SCALE: 1/4" = 1-10"

2 BEDROOM / 2 BATHROOM PLAN 'A'
UNIT: 1,124 SF
TOTAL: 1,216 SF
SCALE: 1/4" = 1'-0"

1 BEDROOM / 1 BATHROOM PLAN 'A'
UNIT: 807 SF
TOTAL: 889 SF