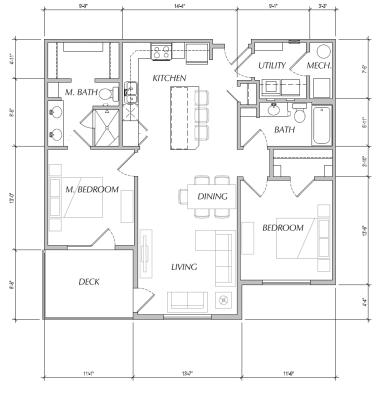

## Floor Plan

3 BEDROOM / 2 BATHROOM PLAN 'A'
UNIT: 1,343 SF
TOTAL: 1,446 SF
DECK: 103 SF
SCALE: 1/4" = 1-10"

2 BEDROOM / 2 BATHROOM PLAN 'A'
UNIT: 1,124 SF
TOTAL: 1,216 SF
SCALE: 1/4" = 1'-0"

1 BEDROOM / 1 BATHROOM PLAN 'A'
UNIT: 807 SF
TOTAL: 889 SF