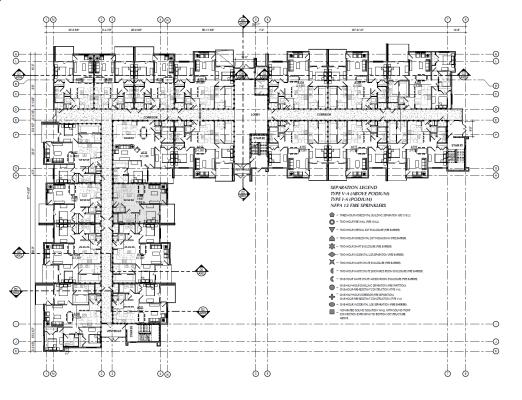

#### Floor Plan

#### Building A Building B

E1 LEVEL 1 FLOOR PLAN
AND SCALE: 502" = 1'-9"