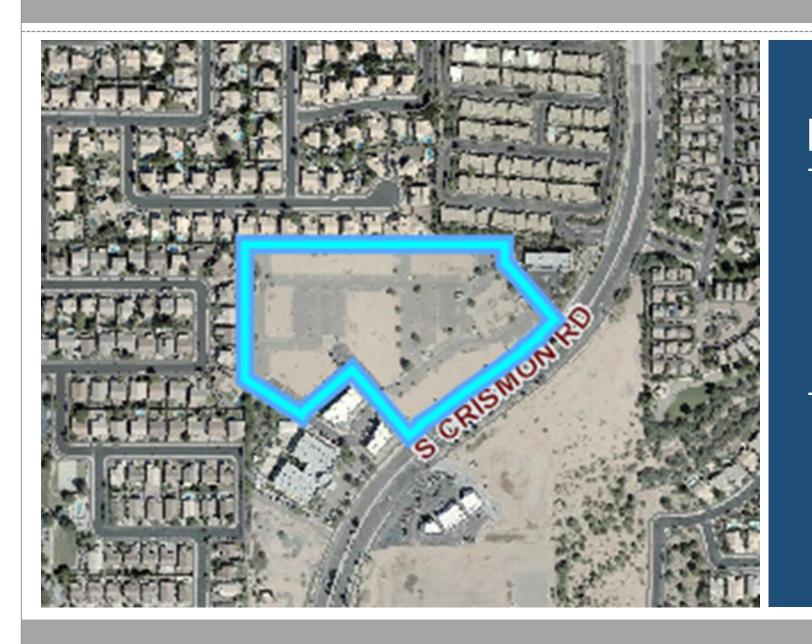

#### Location

- West of Crismon Road
- North of Baseline Road
- South of US 60 Freeway

#### Site Plan

- Phase-I, apartments within approved site plan for mixed use development (apartment, hotel and restaurant)
- Direct access from Crismon Road.
- Cross access between uses