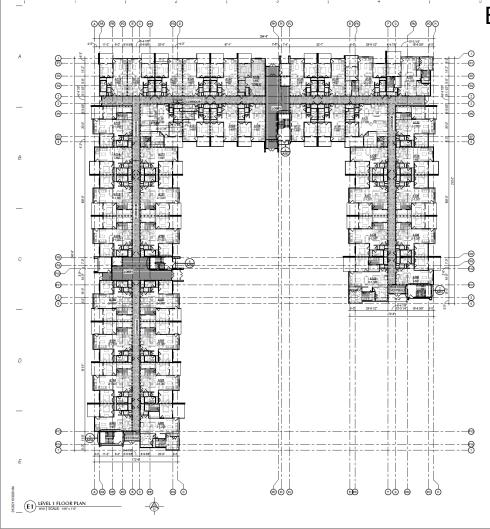

#### Floor Plan

#### Building A Building B

E1 LEVEL 1 FLOOR PLAN
AND SCALE: 502" = 1'-9"