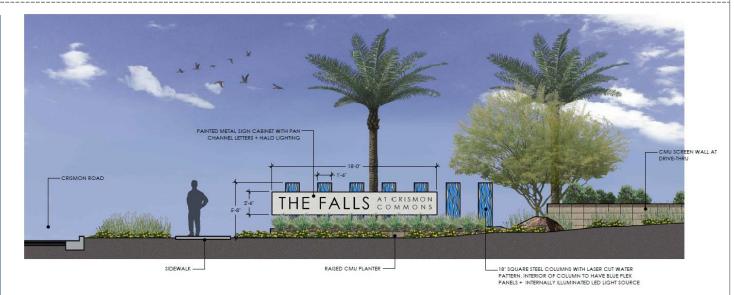

### Site Details

MONUMENT SIGN (AT CRISMON ROAD)

(12.1)

NOTE BESICH, IS TO BE SUPPLACE
MOUNTED FER MANUFACTURER BEGARD
MODE HOULAND STONE IS SUPPLACE
SPECIFICATIONS WERES HOWN ON IT
FLAN
MANUFACTURER AND VA
MODE SERVED SERVICE SERVICE
CONTROL PET PANY
CONTROL PET PANY
TESTINGES BECYCLE FAM BY
TESTINGES
COURSE FAM BY
TESTINGES
TESTINGES
TO BE ALCE TO BE SUPPLIED
TO BE MACK ET OR BY
TESTINGES
TO BE ALCE TO BE SUPPLIED
TO BE MACK ET OR BY
TESTINGES
TO BE ALCE TO BE SUPPLIED
TO BE MACK ET OR BY
TESTINGES
TO BE ALCE TO BE SUPPLIED
TO BE MACK ET OR BY
TESTINGES
TO BE ALCE TO BE SUPPLIED
TO BE MACK ET OR BY
TESTINGES
TO BE ALCE TO BE SUPPLIED
TO BE ALCE TO BE SU