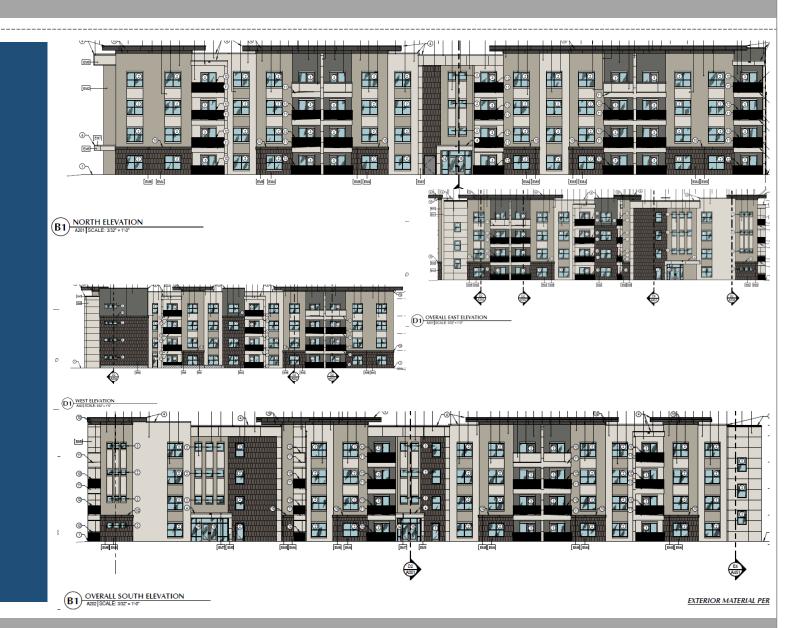

></li><li></li><li></li><li><!--</td--><td>LITTLE JOHN BOTTLEBRUSH  **CARISSA GRANDIFLORA TUTTLEI' TUTTLE'S NATAL PLUM  DODONEA VISCOSA HOPSEED BUSH  EREMOPHILA MACULATA VALENTINE BUSH  LEUCOPHYLLUM LAEVIGATUM CHIHUAHUAN SAGE  MYRTUS COMMUNIS DWARF MYRTLE (ALT: XYLSOMA) NERIUM OLEANDER 'P. PINK'</td><td>5 G/<br/>5 G/<br/>5 G/<br/>5 G/<br/>5 G/</td><td>AL 1 AL 1 AL 1 AL 1 AL 2 AL 2</td></li></ul> | LITTLE JOHN BOTTLEBRUSH  **CARISSA GRANDIFLORA TUTTLEI' TUTTLE'S NATAL PLUM  DODONEA VISCOSA HOPSEED BUSH  EREMOPHILA MACULATA VALENTINE BUSH  LEUCOPHYLLUM LAEVIGATUM CHIHUAHUAN SAGE  MYRTUS COMMUNIS DWARF MYRTLE (ALT: XYLSOMA) NERIUM OLEANDER 'P. PINK' | 5 G/<br>5 G/<br>5 G/<br>5 G/<br>5 G/ | AL 1 AL 1 AL 1 AL 1 AL 2 AL 2           |

### Elevations

Building A





#### Elevations

Building B



11

## Renderings



## Renderings









#### Color and Material Board



STUCCO #1 TO MATCH - SHERWIN-WILLIAMS SW 9166 - DRIFT OF MIST



STUCCO #2 TO MATCH - SHERWIN-WILLIAMS SW 7045 - INTELLECTUAL GRAY



STUCCO #3 TO MATCH - SHERWIN-WILLIAMS SW 7645 - THUNDER GRAY



METAL TRIM #1 KYNAR - DARK BRONZE



AMERISTONE FINISH SYSTEM 020 - MIDNIGHT STORM



PAINTED - SHERWIN-WILLIAMS SW 9166 - DRIFT OF MIST



FIBER CEMENT BOARD #2
PAINTED - SHERWIN-WILLIAMS
SW 7645 - THUNDER GRAY



METAL TRIM #2 KYNAR - BONE WHITE



METAL SOFFIT SYSTEM DIZAL - PLANTATION TEAK COGNAC - 123-05

**EXTERIOR FINISHES** 

## Lighting



#### **D-Series Size 1**

LED Area Luminaire











1.01 ft<sup>2</sup> (0.09 m<sup>2</sup>) EPA: 33" Length: (83.8 cm) 13" Width: (33.0 cm) 7-1/2" Height H1: 3-1/2" He