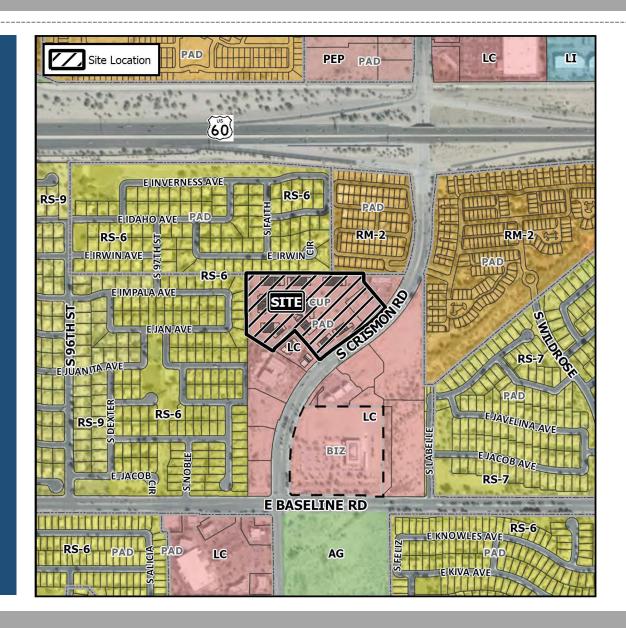

#### Location

- West of Crismon Road
- North of Baseline Road
- South of US 60 Freeway

#### **Crismon Commons**

- Mixed Use Development
- Approved Site Plan (ZON19-00871)

#### Site Plan

- Phase-I, apartments within approved site plan for mixed use development (apartment, hotel and restaurant)
- Direct access from Crismon Road.
- Cross access between uses