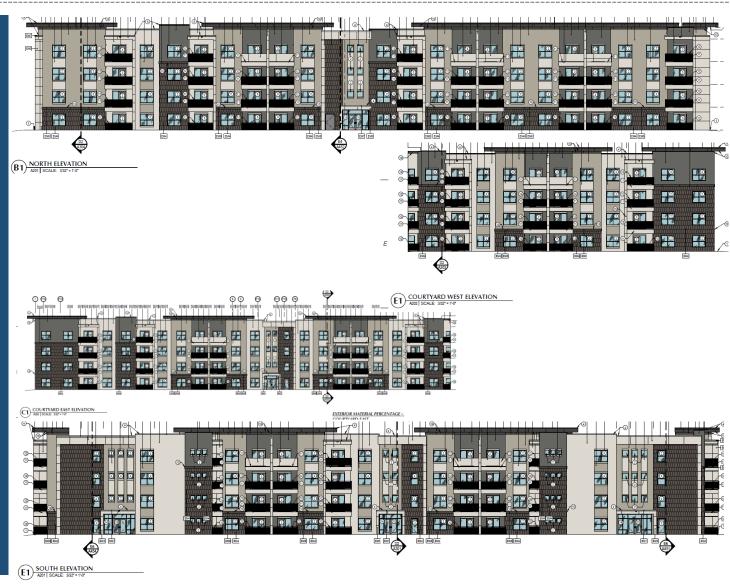

><li></li><li></li><li></li><li></li><li></li><li></li><li><!--</td--><td>LITTLE JOHN BOTTLEBRUSH  **CARISSA GRANDIFLORA TUTTLEI' TUTTLE'S NATAL PLUM  DODONEA VISCOSA HOPSEED BUSH  EREMOPHILA MACULATA VALENTINE BUSH  LEUCOPHYLLUM LAEVIGATUM CHIHUAHUAN SAGE  MYRTUS COMMUNIS DWARF MYRTLE (ALT: XYLSOMA) NERIUM OLEANDER 'P. PINK'</td><td>5 G/<br/>5 G/<br/>5 G/<br/>5 G/<br/>5 G/</td><td>AL 1 AL 1 AL 1 AL 1 AL 2 AL 2</td></li></ul> | LITTLE JOHN BOTTLEBRUSH  **CARISSA GRANDIFLORA TUTTLEI' TUTTLE'S NATAL PLUM  DODONEA VISCOSA HOPSEED BUSH  EREMOPHILA MACULATA VALENTINE BUSH  LEUCOPHYLLUM LAEVIGATUM CHIHUAHUAN SAGE  MYRTUS COMMUNIS DWARF MYRTLE (ALT: XYLSOMA) NERIUM OLEANDER 'P. PINK' | 5 G/<br>5 G/<br>5 G/<br>5 G/<br>5 G/ | AL 1 AL 1 AL 1 AL 1 AL 2 AL 2           |

### Elevations

Building A





#### Elevations

Building B



11

## Renderings



## Renderings









#### Color and Material Board



STUCCO #1 TO MATCH - SHERWIN-WILLIAMS SW 9166 - DRIFT OF MIST



STUCCO #2 TO MATCH - SHERWIN-WILLIAMS SW 7045 - INTELLECTUAL GRAY



STUCCO #3 TO MATCH - SHERWIN-WILLIAMS SW 7645 - THUNDER GRAY



METAL TRIM #1 KYNAR - DARK BRONZE



AMERISTONE FINISH SYSTEM 020 - MIDNIGHT STORM



PAINTED - SHERWIN-WILLIAMS SW 9166 - DRIFT OF MIST



FIBER CEMENT BOARD #2
PAINTED - SHERWIN-WILLIAMS
SW 7645 - THUNDER GRAY



METAL TRIM #2 KYNAR - BONE WHITE



METAL SOFFIT SYSTEM DIZAL - PLANTATION TEAK COGNAC - 123-05

**EXTERIOR FINISHES** 

## Lighting



#### **D-Series Size 1**

LED Area Luminaire











1.01 ft<sup>2</sup> (0.09 m<sup>2</sup>) EPA: 33" Length: (83.8 cm) 13" Width: (33.0