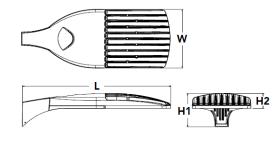

#### **D-Series Size 1**

LED Area Luminaire

1.01 ft<sup>2</sup> (0.09 m<sup>2</sup>) EPA: 33" Length: (83.8 cm) 13" Width: (33.0 cm) 7-1/2" Height H1: 3-1/2" Height H2: Weight 27 lbs