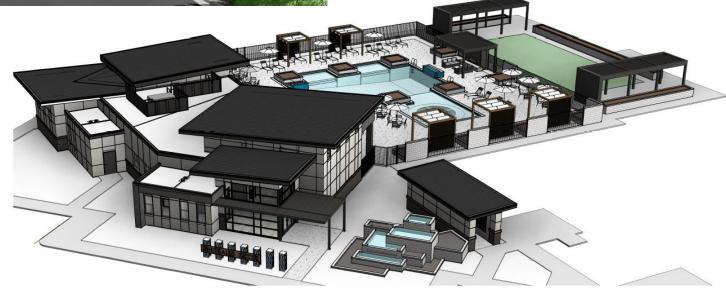

ITTLE JOHN BOTTLEBRUSH  **CARISSA GRANDIFLORA TUTTLEI' TUTTLE'S NATAL PLUM  DODONEA VISCOSA HOPSEED BUSH  EREMOPHILA MACULATA VALENTINE BUSH  LEUCOPHYLLUM LAEVIGATUM CHIHUAHUAN SAGE  MYRTUS COMMUNIS DWARF MYRTLE (ALT: XYLSOMA) NERIUM OLEANDER 'P. PINK'</td><td>5 G/<br/>5 G/<br/>5 G/<br/>5 G/<br/>5 G/</td><td>AL 1 AL 1 AL 1 AL 1 AL 2 AL 2</td></li></ul> | LITTLE JOHN BOTTLEBRUSH  **CARISSA GRANDIFLORA TUTTLEI' TUTTLE'S NATAL PLUM  DODONEA VISCOSA HOPSEED BUSH  EREMOPHILA MACULATA VALENTINE BUSH  LEUCOPHYLLUM LAEVIGATUM CHIHUAHUAN SAGE  MYRTUS COMMUNIS DWARF MYRTLE (ALT: XYLSOMA) NERIUM OLEANDER 'P. PINK' | 5 G/<br>5 G/<br>5 G/<br>5 G/<br>5 G/ | AL 1 AL 1 AL 1 AL 1 AL 2 AL 2           |

### Elevations

Building A





#### Elevations

Building B



11

## Renderings



## Renderings









#### Color and Material Board



STUCCO #1 TO MATCH - SHERWIN-WILLIAMS SW 9166 - DRIFT OF MIST



STUCCO #2 TO MATCH - SHERWIN-WILLIAMS SW 7045 - INTELLECTUAL GRAY



STUCCO #3 TO MATCH - SHERWIN-WILLIAMS SW 7645 - THUNDER GRAY



METAL TRIM #1 KYNAR - DARK BRONZE



AMERISTONE FINISH SYSTEM 020 - MIDNIGHT STORM



PAINTED - SHERWIN-WILLIAMS SW 9166 - DRIFT OF MIST



FIBER CEMENT BOARD #2
PAINTED - SHERWIN-WILLIAMS
SW 7645 - THUNDER GRAY



METAL TRIM #2 KYNAR - BONE WHITE



METAL SOFFIT SYSTEM DIZAL - PLANTATION TEAK COGNAC - 123-05

**EXTERIOR FINISHES** 

## Lighting



#### **D-Series Size 1**

LED Area Luminaire











1.01 ft<sup>2</sup> (0.09 m<sup>2</sup>) EPA: 33" Length: (83.8 cm) 13" Width: (33.0 cm) 7-1/2" Height H1: 3-1/2" Height H2: Weight 27 lbs





## CNY LED LED C