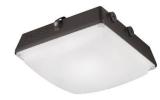

## CNY LED LED Canopy/Ceiling Luminaire

#### **Specifications**

|         | CNY LED P0/P1/P2 |
|---------|------------------|
| Width:  | 10'              |
| Height: | 4.7"             |
| Depth:  | 10'              |
|         | 6 5lbs           |