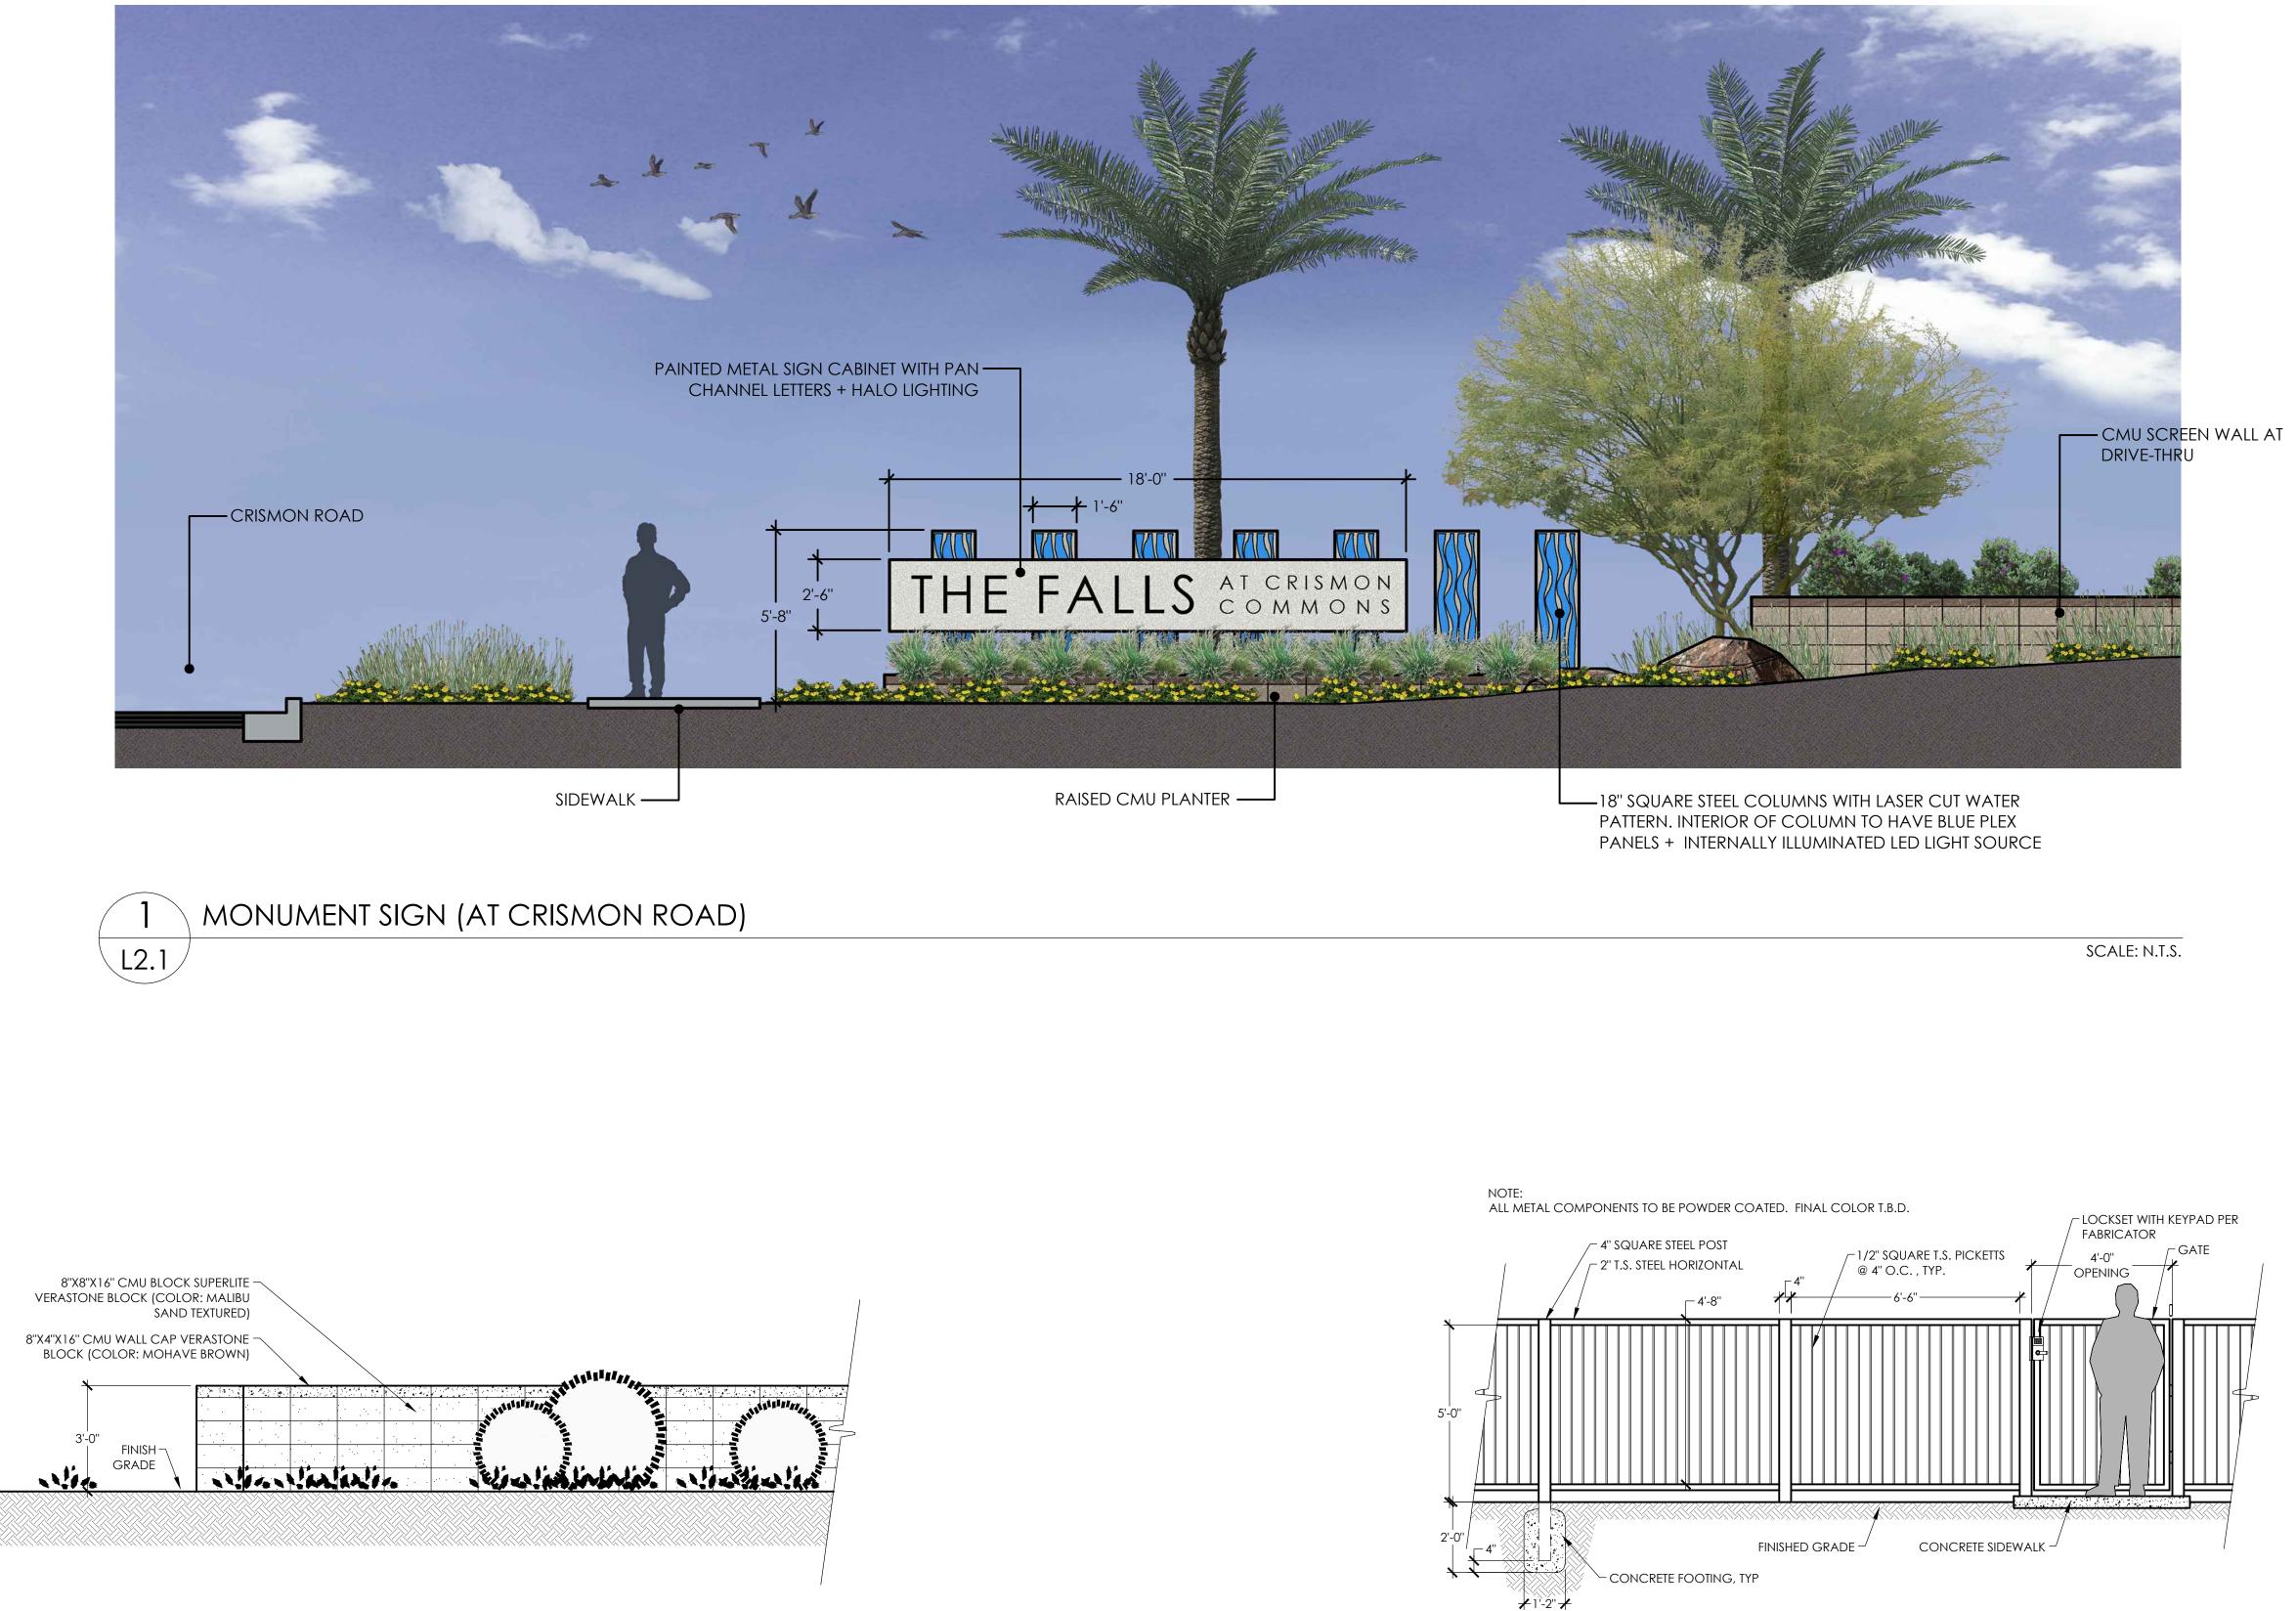

SCALE: 3/8" = 1'-0"

SCALE: 3/8" = 1'-0"

| young  design  group | Landscape Architecture<br>+ Land Planning | 7234 east shoeman lane<br>suite 8         | scottsdale, arizona 85251<br>tel. 480.257.3312 |
|----------------------|-------------------------------------------|-------------------------------------------|------------------------------------------------|
|                      | JOSE<br>YO                                | DSCAPL<br>CATE NO<br>964<br>EPH M.<br>UNG |                                                |
| Ć                    | A A A                                     |                                           |                                                |
|                      | CRISMON CON                               | APPROX. NWC BASELINE ROAD + C