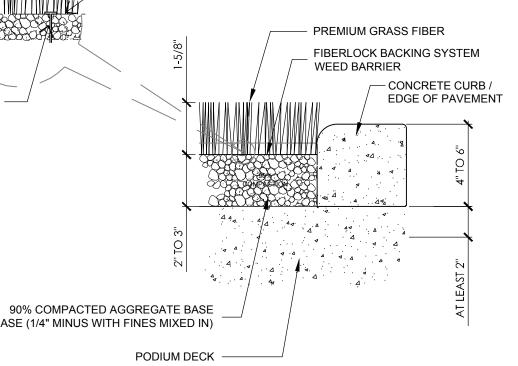

SCALE: N.T.S.

CMU PLANTER WALL, TYP -EXTERIOR BUILDING WALL - TOPPING SLAB (SLOPE TO DRAIN)

POWER BROOMING: LAST STAGE OF INSTALLATION

<u>SPECIFICATIONS</u> YARN TYPES:

COLOR: PILE HEIGHT: YARN FACE WEIGHT: ROLL WIDTH: MAXIMUM DRAIN RATE:

PROPRIETARY TEXTURED NYLON THATCH LAYER POLYETHYLENE MONOFILAMENT SURFACE BLADES BLENDED FIELD GREEN AND VERDE GREEN 1-5/8" 40oz PER SQ. YARD 15' WIDTH 40 GALLONS PER HOUR PER YARD

TYPE II ROAD BASE (1/4" MINUS WITH FINES MIXED IN)

NOTE: 1. THE GRASS MUST BE INSTALLED AND SEAMED WITH ADJACENT PIECES RUNNING IN THE SAME DIRECTION. SEAMS SHOULD BE GLUED WITH SUITABLE SEAMING GLUE AND SEAMING CLOTH, NOT ADHESIVE TAPE.

2. INSTALLATION TO BE COMPLETE IN ACCORDANCE WITH SPECIFICATIONS BY FACTORY AUTHORIZED INSTALLERS.

#### DRAINAGE PASS-THROUGH FOR WATER IN REGULAR GRID THROUGHOUT BACKING

PLAN.