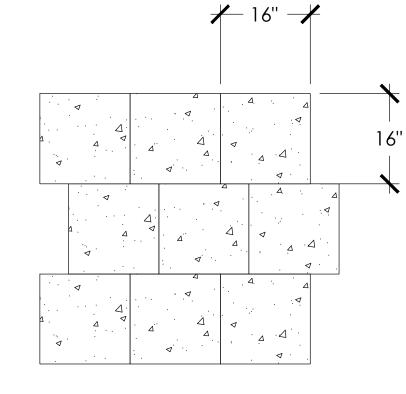

SPECIFICATIONS WHERE SHOWN ON

MOUNTED PER MANUFACTURERS

SCALE: N.T.S.

PAVER PATTERN

## PAVERS (AT CROSSWALKS AND CLUBHOUSE DRIVE)

SCALE: N.T.S.

PRELIMINARY LANDSCAPE PLAN