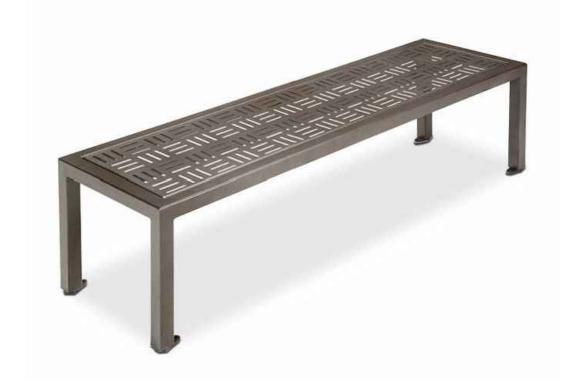

### NOTE: BENCH IS TO BE SURFACE MOUNTED PER MANUFACTURERS SPECIFICATIONS WHERE SHOWN ON PLAN.

|         | ANOVA                   |
|---------|-------------------------|
| MODEL   | _ ELEMENT BENCH / M2006 |
|         | BRONZE FRAME W/         |
|         | TEXTURED BRONZE SEAT /  |
|         | PARQUET PATTERN         |
| QTY     | _ tbd                   |
| CONTACT | _anovafurnishings.com   |
|         | 800-231-1327            |