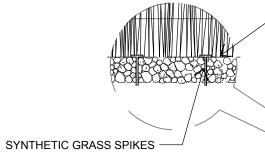

SCALE: N.T.S.

CMU PLANTER WALL, TYP -EXTERIOR BUILDING WALL - TOPPING SLAB (SLOPE TO DRAIN)

POWER BROOMING: LAST STAGE OF INSTALLATION

<u>SPECIFICATIONS</u> YARN TYPES:

COLOR: PILE HEIGHT: YARN FACE WEIGHT: ROLL WIDTH: MAXIMUM DRAIN RATE:

PROPRIETARY TEXTURED NYLON THATCH LAYER POLYETHYLENE MONOFILAMENT SURFACE BLADES BLENDED FIELD GREEN AND VERDE GREEN 1-5/8" 40oz PER SQ. YARD 15' WIDTH 40 GALLONS PER HOUR PER YARD

TYPE II ROAD BASE (1/4" MINUS WITH FINES MIXED IN)

NOTE: 1. THE GRASS MUST BE INSTALLED AND SEAMED WITH ADJACENT PIECES RUNNING IN THE SAME DIRECTION. SEAMS SHOULD BE GLUED WITH SUITABLE SEAMING GLUE AND SEAMING CLOTH, NOT ADHESIVE TAPE.

2. INSTALLATION TO BE COMPLETE IN ACCORDANCE WITH SPECIFICATIONS BY FACTORY AUTHORIZED INSTALLERS.