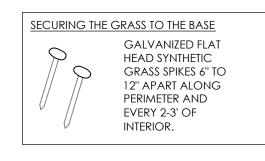

PROPRIETARY TEXTURED NYLON THATCH LAYER POLYETHYLENE MONOFILAMENT SURFACE BLADES BLENDED FIELD GREEN AND VERDE GREEN 1-5/8" 40oz PER SQ. YARD 15' WIDTH 40 GALLONS PER HOUR PER YARD

TYPE II ROAD BASE (1/4" MINUS WITH FINES MIXED IN)

NOTE: 1. THE GRASS MUST BE INSTALLED AND SEAMED WITH ADJACENT PIECES RUNNING IN THE SAME DIRECTION. SEAMS SHOULD BE GLUED WITH SUITABLE SEAMING GLUE AND SEAMING CLOTH, NOT ADHESIVE TAPE.

2. INSTALLATION TO BE COMPLETE IN ACCORDANCE WITH SPECIFICATIONS BY FACTORY AUTHORIZED INSTALLERS.