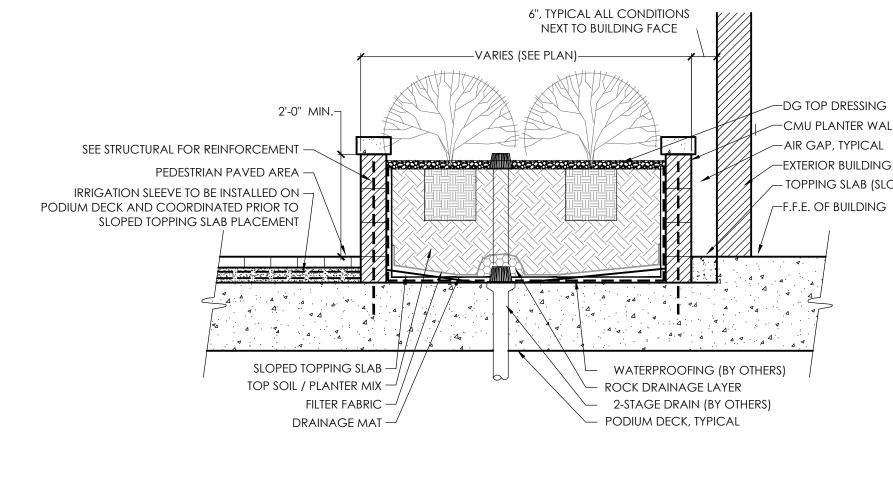

SCALE: N.T.S.

CMU PLANTER WALL, TYP -EXTERIOR BUILDING WALL - TOPPING SLAB (SLOPE TO DRAIN)

POWER BROOMING: LAST STAGE OF INSTALLATION

<u>SPECIFICATIONS</u> YARN TYPES:

COLOR: PILE HEIGHT: YARN FACE WEIGHT: ROLL WIDTH: MAXIMUM DRAIN RATE:

PROPRIETARY TEXTURED NYLON THATCH LAYER POLYETHYLENE MONOFILAMENT SURFACE BLADES BLENDED FIELD GREEN AND VERDE GREEN 1-5/8" 40oz PER SQ. YARD 15' WIDTH 40 GALLONS PER HOUR PER YARD

TYPE II ROAD BASE (1/4" MINUS WITH FINES MIXED IN)