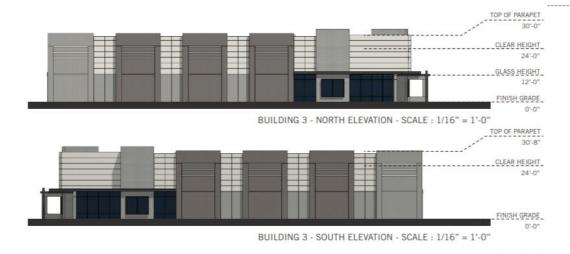

|
|     |                     | GROUNDCOVER                                                    |                                 |                |
|     | <del>**</del>       | EREMOPHILA GLABRA 'MINGEW GOLD'<br>OUTBACK SUNRISE EMU         | 1 GAL.                          | 472            |
|     |                     | DECOMPOSED GRANITE<br>"EXPRESS GOLD"                           | 3/4" SCREENE                    | D              |
|     |                     |                                                                |                                 |                |

## Elevations – Building 1





BUILDING 1 - EAST ELEVATION - SCALE: 1/16" = 1'-0"





## Rendering – Building 1



## Elevations – Building 2



# Rendering – Building 2



## Elevations – Building 3







BUILDING 3 - WEST ELEVATION - SCALE: 1/16" = 1'-0"

# Rendering - Building 3



### Elevations – Building 4

TOP OF PARAPET



# Rendering – Building 4



#### Elevations

•Building 4





#### Color and Material Board









US FORMLINER: 1/31 RIB TYPE C -COLOR TO MATCH SHERWIN WILLIAMS:



5 SHADE FINS: SHERWIN WILLIAMS: PENNYWISE- SW 6349



6 CANOPY STEEL: SHERWIN WILLIAMS: TRICORN BLACK SW 6258



VISION GLASS
VITRO
SOLARBLUE



8 ALUMINUM STOREFRONT ARCADIA, BLACK AB-8





# Design Guidelines

| Section 11-6-3 |                                                                                                  |  |
|----------------|--------------------------------------------------------------------------------------------------|--|
| <b>√</b>       | ✓ Design incorporates mul