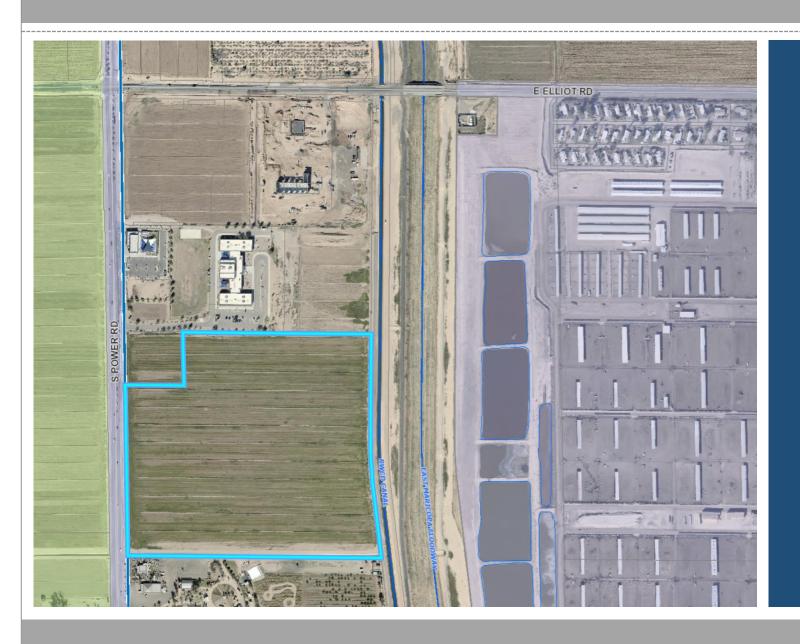

# DESIGN REVIEW BOARD



# DRB20-00894

#### Location

- East side of Power Road
- South of Elliot Road





#### Request

Design Review

## Purpose

 Proposed industrial park

#### Site Photo



Looking east towards the site from Power Road

#### Site Plan

- Industrial Park
- Four buildings
- Three driveways from Power Road.



## Landscape Plan





2211 N. 7th Street Phoenix, Az 85006 T 402.246.5422 F 602.266.5707 www.getglimore.com

PLANNING LANDSCAPE ARCHITECTURE

WER 42 INDUSTRIAL PARK ER ROAD, SOUTH OF ELLIOT ROAD 8, A38 83218 APPROPE

> OB NO. 20 DRAWN BY, TO UPPROVED BY. JJ

DRAWN BY. TO APPROVED BY. JIG DATE. 38.21



REVISIONS.

1.

2.

3.

4.

FREIMHARY
LANGSCAPE PLAN
SHEET

7

## Landscape Plan

#### PLANT SCHEDULE SYMBOL BOTANICAL/COMMON NAME

|     | SYMBOL              | BOTANICAL/COMMON NAME                                          | SIZE                            | QTY.