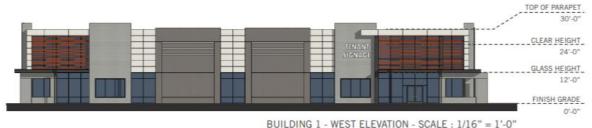

| MUHLENBERGIA CAPILARIS 'REGAL MIST'<br>REGAL MIST DEER GRASS   | 1 GAL.                          | 98             |
|     |                     | GROUNDCOVER                                                    |                                 |                |
|     | <del>**</del>       | EREMOPHILA GLABRA 'MINGEW GOLD'<br>OUTBACK SUNRISE EMU         | 1 GAL.                          | 472            |
|     |                     | DECOMPOSED GRANITE<br>"EXPRESS GOLD"                           | 3/4" SCREENE                    | D              |
|     |                     |                                                                |                                 |                |

## Elevations – Building 1





BUILDING 1 - EAST ELEVATION - SCALE: 1/16" = 1'-0"





## Rendering – Building 1



## Elevations – Building 2



# Rendering – Building 2



## Elevations – Building 3







BUILDING 3 - WEST ELEVATION - SCALE: 1/16" = 1'-0"

# Rendering - Building 3



### Elevations – Building 4

TOP OF PARAPET



# Rendering – Building 4



#### Elevations

•Building 4





#### Color and Material Board









US FORMLINER: 1/31 RIB TYPE C -COLOR TO MATCH SHERWIN WILLIAMS:



5 SHADE FINS: SHERWIN WILLIAMS: PENNYWISE- SW 6349



6 CANOPY STEEL: SHERWIN WILLIAMS: TRICORN BLACK SW 6258



VISION GLASS
VITRO
SOLARBLUE



8 ALUMINUM STOREFRONT ARCADIA, BLACK AB-8





# Design Guidelines

| Section 11-6-3 |                                                                                                  |  |
|----------------|------------------------------