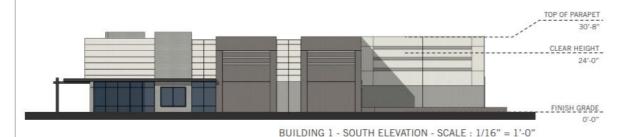

| MUHLENBERGIA CAPILARIS 'REGAL MIST'<br>REGAL MIST DEER GRASS   | 1 GAL.                          | 98             |
|     |                     | GROUNDCOVER                                                    |                                 |                |
|     | <del>**</del>       | EREMOPHILA GLABRA 'MINGEW GOLD'<br>OUTBACK SUNRISE EMU         | 1 GAL.                          | 472            |
|     |                     | DECOMPOSED GRANITE<br>"EXPRESS GOLD"                           | 3/4" SCREENE                    | D              |
|     |                     |                                                                |                                 |                |

## Elevations – Building 1





BUILDING 1 - EAST ELEVATION - SCALE: 1/16" = 1'-0"





## Rendering – Building 1



## Elevations – Building 2



# Rendering – Building 2



## Elevations – Building 3







BUILDING 3 - WEST ELEVATION - SCALE: 1/16" = 1'-0"

# Rendering - Building 3



### Elevations – Building 4

TOP OF PARAPET



# Rendering – Building 4



#### Elevations

•Building 4





#### Color and Material Board









US FORMLINER: 1/31 RIB TYPE C -COLOR TO MATCH SHERWIN WILLIAMS:



5 SHADE FINS: SHERWIN WILLIAMS: PENNYWISE- SW 6349



6 CANOPY STEEL: SHERWIN WILLIAMS: TRICORN BLACK SW 6258



VISION GLASS
VITRO
SOLARBLUE



8 ALUMINUM STOREFRONT ARCADIA, BLACK AB-8





# Design Guidelines

| Section 11-6-3 |                                                                                                  |  |
|----------------|----------------------------