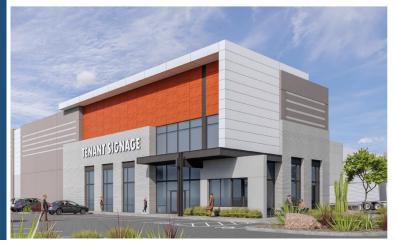

PHILA GLABRA 'MINGEW GOLD'<br>OUTBACK SUNRISE EMU         | 1 GAL.                          | 472            |
|     |                     | DECOMPOSED GRANITE<br>"EXPRESS GOLD"                           | 3/4" SCREENE                    | D              |
|     |                     |                                                                |                                 |                |

## Elevations – Building 1





BUILDING 1 - EAST ELEVATION - SCALE: 1/16" = 1'-0"





## Rendering – Building 1



## Elevations – Building 2



# Rendering – Building 2



## Elevations – Building 3







BUILDING 3 - WEST ELEVATION - SCALE: 1/16" = 1'-0"

# Rendering - Building 3



### Elevations – Building 4

TOP OF PARAPET



# Rendering – Building 4



#### Elevations

•Building 4





#### Color and Material Board









US FORMLINER: 1/31 RIB TYPE C -COLOR TO MATCH SHERWIN WILLIAMS:



5 SHADE FINS: SHERWIN WILLIAMS: PENNYWISE- SW 6349



6 CANOPY STEEL: SHERWIN WILLIAMS: TRICORN BLACK SW 6258



VISION GLASS
VITRO
SOLARBLUE



8 ALUMINUM STOREFRONT ARCADIA, BLACK AB-8





# Design Guidelines

| Section 11-6-3 |                                                                                                  |  |
|----------------|--------------------------------------------------------------------------------------------------|--|
| <b>√</b>       | ✓ Design incorporates multiple materials                                                         |  |
| <b>✓</b>       | Wall articulation