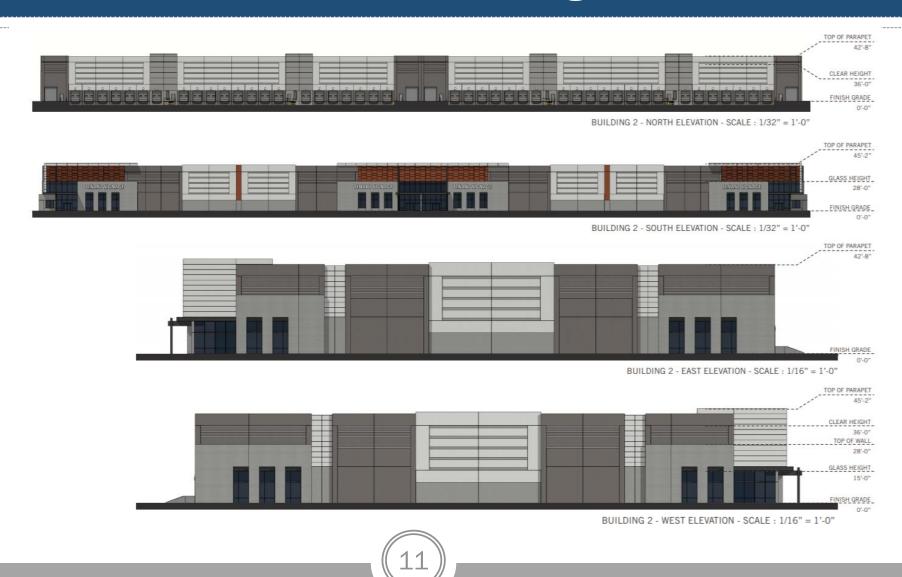

IST DEER GRASS   | 1 GAL.                          | 98             |
|     |                     | GROUNDCOVER                                                    |                                 |                |
|     | <del>**</del>       | EREMOPHILA GLABRA 'MINGEW GOLD'<br>OUTBACK SUNRISE EMU         | 1 GAL.                          | 472            |
|     |                     | DECOMPOSED GRANITE<br>"EXPRESS GOLD"                           | 3/4" SCREENE                    | D              |
|     |                     |                                                                |                                 |                |

## Elevations – Building 1





BUILDING 1 - EAST ELEVATION - SCALE: 1/16" = 1'-0"





## Rendering – Building 1



## Elevations – Building 2



# Rendering – Building 2



## Elevations – Building 3







BUILDING 3 - WEST ELEVATION - SCALE: 1/16" = 1'-0"

# Rendering - Building 3



### Elevations – Building 4

TOP OF PARAPET



# Rendering – Building 4



#### Elevations

•Building 4





#### Color and Material Board









US FORMLINER: 1/31 RIB TYPE C -COLOR TO MATCH SHERWIN WILLIAMS:



5 SHADE FINS: SHERWIN WILLIAMS: PENNYWISE- SW 6349



6 CANOPY STEEL: SHERWIN WILLIAMS: TRICORN BLACK SW 6258



VISION GLASS
VITRO
SOLARBLUE



8 ALUMINUM STOREFRONT ARCADIA, BLACK AB-8





# Design Guidelines

| Section 11-6-3 |                                                                                                  |  |
|----------------|-----------------------------------------------------------------------------------------