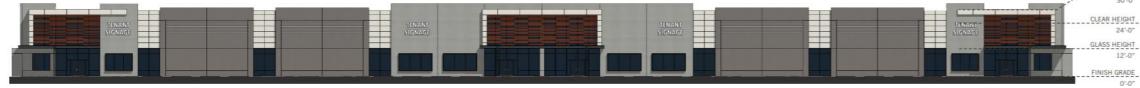

|
|     |                     | GROUNDCOVER                                                    |                                 |                |
|     | <del>**</del>       | EREMOPHILA GLABRA 'MINGEW GOLD'<br>OUTBACK SUNRISE EMU         | 1 GAL.                          | 472            |
|     |                     | DECOMPOSED GRANITE<br>"EXPRESS GOLD"                           | 3/4" SCREENE                    | D              |
|     |                     |                                                                |                                 |                |

## Elevations – Building 1





BUILDING 1 - EAST ELEVATION - SCALE: 1/16" = 1'-0"





## Rendering – Building 1



## Elevations – Building 2



# Rendering – Building 2



## Elevations – Building 3







BUILDING 3 - WEST ELEVATION - SCALE: 1/16" = 1'-0"

# Rendering - Building 3



### Elevations – Building 4

TOP OF PARAPET



# Rendering – Building 4



#### Elevations

•Building 4





#### Color and Material Board









US FORMLINER: 1/31 RIB TYPE C -COLOR TO MATCH SHERWIN WILLIAMS:



5 SHADE FINS: SHERWIN WILLIAMS: PENNYWISE- SW 6349



6 CANOPY STEEL: SHERWIN WILLIAMS: TRICORN BLACK SW 6258



VISION GLASS
VITRO
SOLARBLUE



8 ALUMINUM STOREFRONT ARCADIA, BLACK AB-8





# Design Guidelines

| Section 11-6-3 |                                                                                                  |  |
|----------------|--------------------------------------------------------------------------------------------------|--|
| <b>√</b>       | ✓ Design incorporates multipl