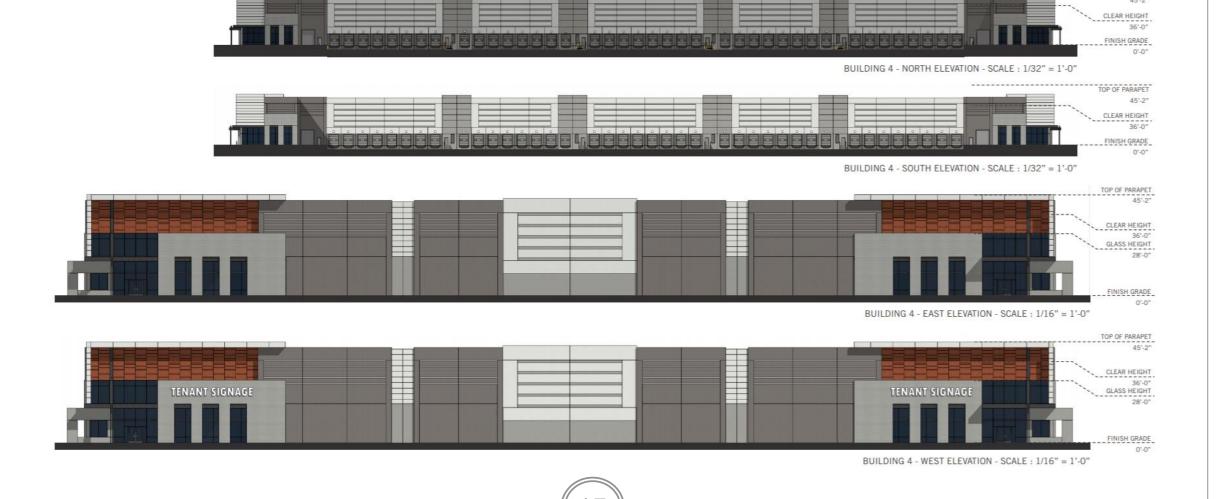

|                |
|     | <del>**</del>       | EREMOPHILA GLABRA 'MINGEW GOLD'<br>OUTBACK SUNRISE EMU         | 1 GAL.                          | 472            |
|     |                     | DECOMPOSED GRANITE<br>"EXPRESS GOLD"                           | 3/4" SCREENE                    | D              |
|     |                     |                                                                |                                 |                |

## Elevations – Building 1





BUILDING 1 - EAST ELEVATION - SCALE: 1/16" = 1'-0"





## Rendering – Building 1



## Elevations – Building 2



# Rendering – Building 2



## Elevations – Building 3







BUILDING 3 - WEST ELEVATION - SCALE: 1/16" = 1'-0"

# Rendering - Building 3



### Elevations – Building 4

TOP OF PARAPET



# Rendering – Building 4



#### Elevations

•Building 4





#### Color and Material Board









US FORMLINER: 1/31 RIB TYPE C -COLOR TO MATCH SHERWIN WILLIAMS:



5 SHADE FINS: SHERWIN WILLIAMS: PENNYWISE- SW 6349



6 CANOPY STEEL: SHERWIN WILLIAMS: TRICORN BLACK SW 6258



VISION GLASS
VITRO
SOLARBLUE



8 ALUMINUM STOREFRONT ARCADIA, BLACK AB-8





# Design Guidelines

| Section 11-6-3 |                                                                                                  |  |
|----------------|--------------------------------------------------------------------------------------------------|--|
| <b>√</b>       | ✓ Design incorporates multiple materials                                                         |  |
| <b>✓</b>       | Wall articulation