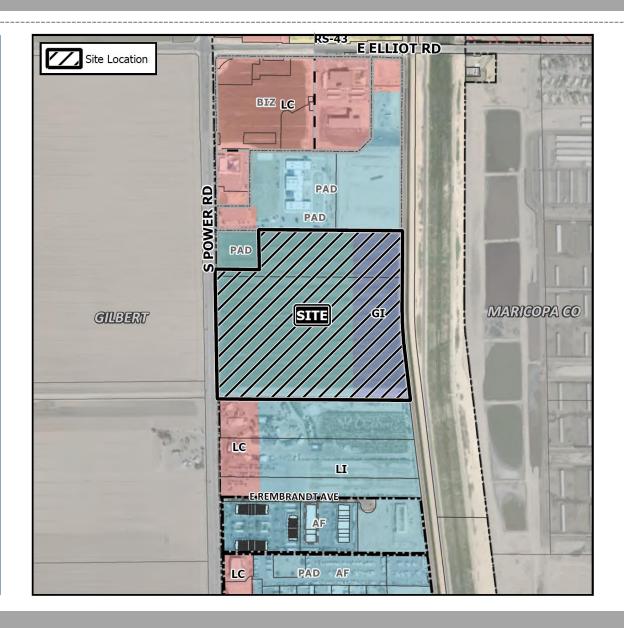

# DESIGN REVIEW BOARD



# DRB20-00894

#### Location

- East side of Power Road
- South of Elliot Road





#### Request

Design Review

## Purpose

 Proposed industrial park

#### Site Photo



Looking east towards the site from Power Road

#### Site Plan

- Industrial Park
- Four buildings
- Three driveways from Power Road.



## Landscape Plan





2211 N. 7th Street Phoenix, Az 85006 T 402.246.5422 F 602.266.5707 www.getglimore.com

PLANNING LANDSCAPE ARCHITECTURE

WER 42 INDUSTRIAL PARK ER ROAD, SOUTH OF ELLIOT ROAD 8, A38 83218 APPROPE

> OB NO. 20 DRAWN BY, TO UPPROVED BY. JJ

DRAWN BY. TO APPROVED BY. JIG DATE. 38.21



REVISIONS.

1.

2.

3.

4.

FREIMHARY
LANGSCAPE PLAN
SHEET

7

## Landscape Plan

#### PLANT SCHEDULE SYMBOL BOTANICAL/COMMON NAME

|     | SYMBOL              | BOTANICAL/COMMON NAME                                          | SIZE                            | QTY.