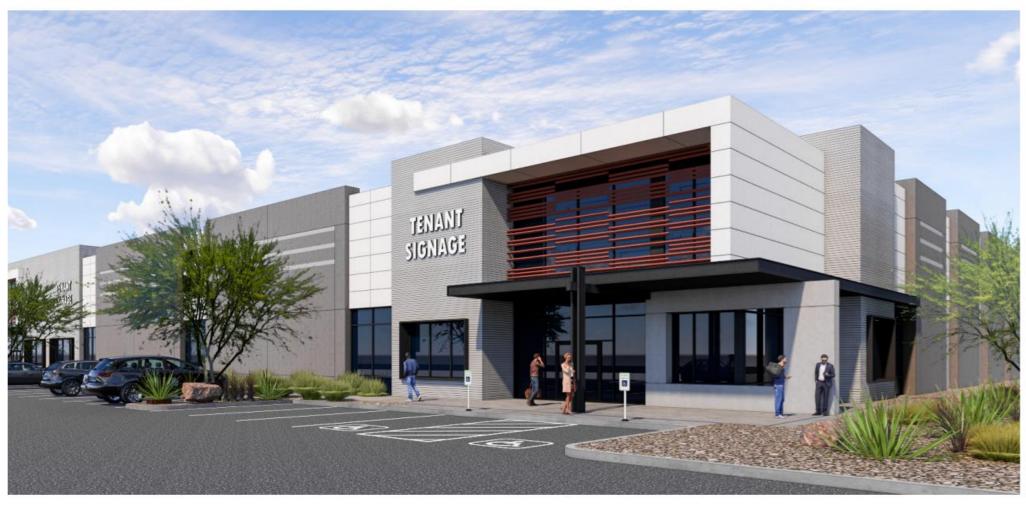

|                                 |                |
|     | <del>**</del>       | EREMOPHILA GLABRA 'MINGEW GOLD'<br>OUTBACK SUNRISE EMU         | 1 GAL.                          | 472            |
|     |                     | DECOMPOSED GRANITE<br>"EXPRESS GOLD"                           | 3/4" SCREENE                    | D              |
|     |                     |                                                                |                                 |                |

## Elevations – Building 1





BUILDING 1 - EAST ELEVATION - SCALE: 1/16" = 1'-0"





## Rendering – Building 1



## Elevations – Building 2



# Rendering – Building 2



## Elevations – Building 3







BUILDING 3 - WEST ELEVATION - SCALE: 1/16" = 1'-0"

# Rendering - Building 3



### Elevations – Building 4

TOP OF PARAPET



# Rendering – Building 4



#### Elevations

•Building 4





#### Color and Material Board









US FORMLINER: 1/31 RIB TYPE C -COLOR TO MATCH SHERWIN WILLIAMS:



5 SHADE FINS: SHERWIN WILLIAMS: PENNYWISE- SW 6349



6 CANOPY STEEL: SHERWIN WILLIAMS: TRICORN BLACK SW 6258



VISION GLASS
VITRO
SOLARBLUE



8 ALUMINUM STOREFRONT ARCADIA, BLACK AB-8





# Design Guidelines

| Section 11-6-3 |                                                                                                  |  |
|----------------|--------------------------------------------------------------------------------------------------|--|
| <b>√</b>       | ✓ Design incorporates multiple materials                                                         |  |
| <b>✓<