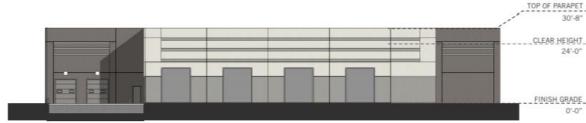

| 634            |
|     | Ø                   | MUHLENBERGIA CAPILARIS 'REGAL MIST'<br>REGAL MIST DEER GRASS   | 1 GAL.                          | 98             |
|     |                     | GROUNDCOVER                                                    |                                 |                |
|     | <del>**</del>       | EREMOPHILA GLABRA 'MINGEW GOLD'<br>OUTBACK SUNRISE EMU         | 1 GAL.                          | 472            |
|     |                     | DECOMPOSED GRANITE<br>"EXPRESS GOLD"                           | 3/4" SCREENE                    | D              |
|     |                     |                                                                |                                 |                |

## Elevations – Building 1





BUILDING 1 - EAST ELEVATION - SCALE: 1/16" = 1'-0"





## Rendering – Building 1



## Elevations – Building 2



# Rendering – Building 2



## Elevations – Building 3







BUILDING 3 - WEST ELEVATION - SCALE: 1/16" = 1'-0"

# Rendering - Building 3



### Elevations – Building 4

TOP OF PARAPET



# Rendering – Building 4



#### Elevations

•Building 4





#### Color and Material Board









US FORMLINER: 1/31 RIB TYPE C -COLOR TO MATCH SHERWIN WILLIAMS:



5 SHADE FINS: SHERWIN WILLIAMS: PENNYWISE- SW 6349



6 CANOPY STEEL: SHERWIN WILLIAMS: TRICORN BLACK SW 6258



VISION GLASS
VITRO
SOLARBLUE



8 ALUMINUM STOREFRONT ARCADIA, BLACK AB-8





# Design Guidelines

| Section 11-6-3 |