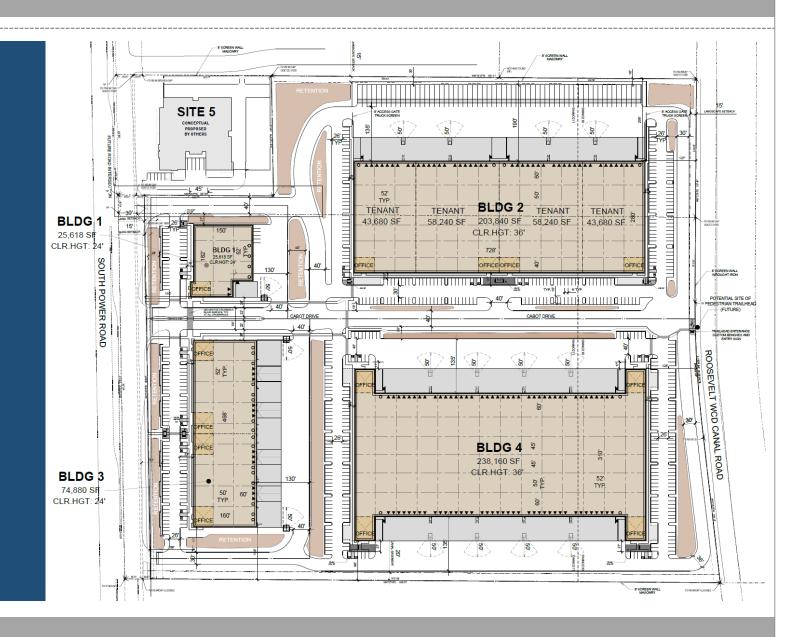

#### Site Plan

- Industrial Park
- Four buildings
- Three driveways from Power Road.