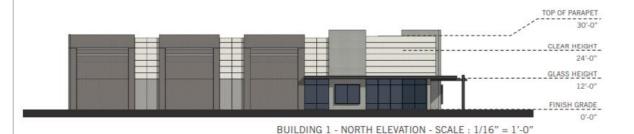

| 634            |
|     | Ø                   | MUHLENBERGIA CAPILARIS 'REGAL MIST'<br>REGAL MIST DEER GRASS   | 1 GAL.                          | 98             |
|     |                     | GROUNDCOVER                                                    |                                 |                |
|     | <del>**</del>       | EREMOPHILA GLABRA 'MINGEW GOLD'<br>OUTBACK SUNRISE EMU         | 1 GAL.                          | 472            |
|     |                     | DECOMPOSED GRANITE<br>"EXPRESS GOLD"                           | 3/4" SCREENE                    | D              |
|     |                     |                                                                |                                 |                |

## Elevations – Building 1





BUILDING 1 - EAST ELEVATION - SCALE: 1/16" = 1'-0"





## Rendering – Building 1



## Elevations – Building 2



# Rendering – Building 2



## Elevations – Building 3







BUILDING 3 - WEST ELEVATION - SCALE: 1/16" = 1'-0"

# Rendering - Building 3



### Elevations – Building 4

TOP OF PARAPET



# Rendering – Building 4



#### Elevations

•Building 4





#### Color and Material Board









US FORMLINER: 1/31 RIB TYPE C -COLOR TO MATCH SHERWIN WILLIAMS:



5 SHADE FINS: SHERWIN WILLIAMS: PENNYWISE- SW 6349



6 CANOPY STEEL: SHERWIN WILLIAMS: TRICORN BLACK SW 6258



VISION GLASS
VITRO
SOLARBLUE



8 ALUMINUM STOREFRONT ARCADIA, BLACK AB-8





# Design Guidelines

| Section 11-6-3 |