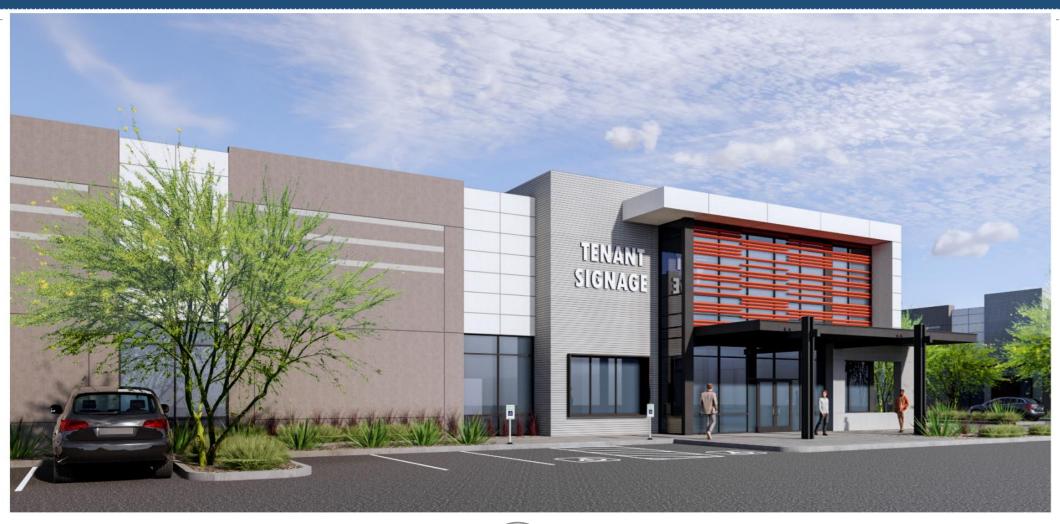

ILARIS 'REGAL MIST'<br>REGAL MIST DEER GRASS   | 1 GAL.                          | 98             |
|     |                     | GROUNDCOVER                                                    |                                 |                |
|     | <del>**</del>       | EREMOPHILA GLABRA 'MINGEW GOLD'<br>OUTBACK SUNRISE EMU         | 1 GAL.                          | 472            |
|     |                     | DECOMPOSED GRANITE<br>"EXPRESS GOLD"                           | 3/4" SCREENE                    | D              |
|     |                     |                                                                |                                 |                |

## Elevations – Building 1





BUILDING 1 - EAST ELEVATION - SCALE: 1/16" = 1'-0"





## Rendering – Building 1



## Elevations – Building 2



# Rendering – Building 2



## Elevations – Building 3







BUILDING 3 - WEST ELEVATION - SCALE: 1/16" = 1'-0"

# Rendering - Building 3



### Elevations – Building 4

TOP OF PARAPET



# Rendering – Building 4



#### Elevations

•Building 4





#### Color and Material Board









US FORMLINER: 1/31 RIB TYPE C -COLOR TO MATCH SHERWIN WILLIAMS:



5 SHADE FINS: SHERWIN WILLIAMS: PENNYWISE- SW 6349



6 CANOPY STEEL: SHERWIN WILLIAMS: TRICORN BLACK SW 6258



VISION GLASS
VITRO
SOLARBLUE



8 ALUMINUM STOREFRONT ARCADIA, BLACK AB-8





# Design Guidelines

| Section 11-6-3 |                                                                                                  |  |
|----------------|-----------------------------------------------------------