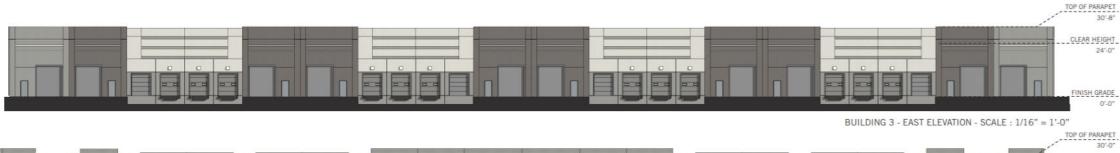

|
|     |                     | GROUNDCOVER                                                    |                                 |                |
|     | <del>**</del>       | EREMOPHILA GLABRA 'MINGEW GOLD'<br>OUTBACK SUNRISE EMU         | 1 GAL.                          | 472            |
|     |                     | DECOMPOSED GRANITE<br>"EXPRESS GOLD"                           | 3/4" SCREENE                    | D              |
|     |                     |                                                                |                                 |                |

## Elevations – Building 1





BUILDING 1 - EAST ELEVATION - SCALE: 1/16" = 1'-0"





## Rendering – Building 1



## Elevations – Building 2



# Rendering – Building 2



## Elevations – Building 3







BUILDING 3 - WEST ELEVATION - SCALE: 1/16" = 1'-0"

# Rendering - Building 3



### Elevations – Building 4

TOP OF PARAPET



# Rendering – Building 4



#### Elevations

•Building 4





#### Color and Material Board









US FORMLINER: 1/31 RIB TYPE C -COLOR TO MATCH SHERWIN WILLIAMS:



5 SHADE FINS: SHERWIN WILLIAMS: PENNYWISE- SW 6349



6 CANOPY STEEL: SHERWIN WILLIAMS: TRICORN BLACK SW 6258



VISION GLASS
VITRO
SOLARBLUE



8 ALUMINUM STOREFRONT ARCADIA, BLACK AB-8





# Design Guidelines

| Section 11-6-3 |                                                                                                  |  |
|----------------|--------------------------------------------------------------------------------------------------|--|
| <b>√</b>       | ✓ Design incorporates multi