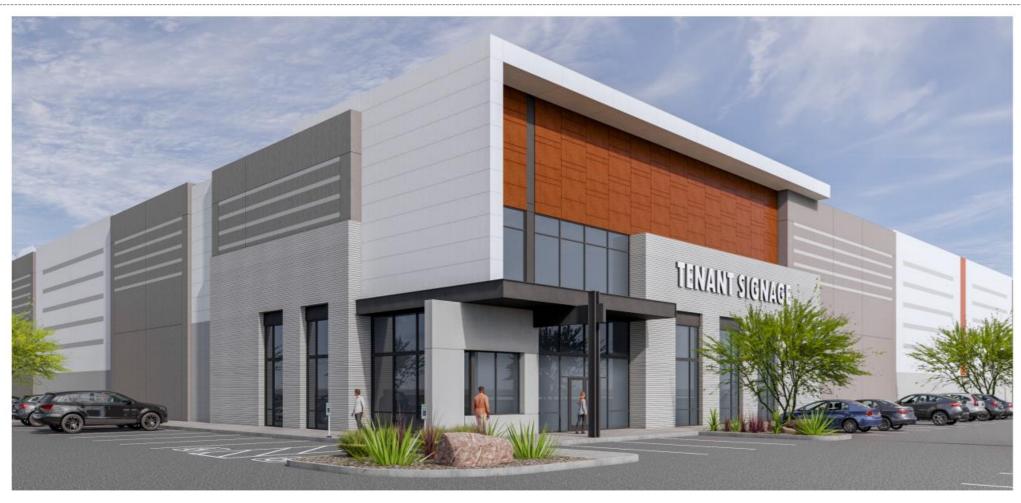

| 98             |
|     |                     | GROUNDCOVER                                                    |                                 |                |
|     | <del>**</del>       | EREMOPHILA GLABRA 'MINGEW GOLD'<br>OUTBACK SUNRISE EMU         | 1 GAL.                          | 472            |
|     |                     | DECOMPOSED GRANITE<br>"EXPRESS GOLD"                           | 3/4" SCREENE                    | D              |
|     |                     |                                                                |                                 |                |

## Elevations – Building 1





BUILDING 1 - EAST ELEVATION - SCALE: 1/16" = 1'-0"





## Rendering – Building 1



## Elevations – Building 2



# Rendering – Building 2



## Elevations – Building 3







BUILDING 3 - WEST ELEVATION - SCALE: 1/16" = 1'-0"

# Rendering - Building 3



### Elevations – Building 4

TOP OF PARAPET



# Rendering – Building 4



#### Elevations

•Building 4





#### Color and Material Board









US FORMLINER: 1/31 RIB TYPE C -COLOR TO MATCH SHERWIN WILLIAMS:



5 SHADE FINS: SHERWIN WILLIAMS: PENNYWISE- SW 6349



6 CANOPY STEEL: SHERWIN WILLIAMS: TRICORN BLACK SW 6258



VISION GLASS
VITRO
SOLARBLUE



8 ALUMINUM STOREFRONT ARCADIA, BLACK AB-8





# Design Guidelines

| Section 11-6-3 |                                                                                                  |  |
|----------------|--------------------------------------------------------------------------------------------------|--|
| <b>√</b>