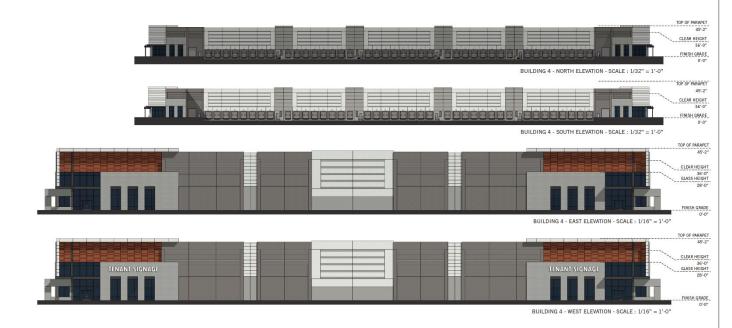

MOPHILA GLABRA 'MINGEW GOLD'<br>OUTBACK SUNRISE EMU         | 1 GAL.                          | 472            |
|     |                     | DECOMPOSED GRANITE<br>"EXPRESS GOLD"                           | 3/4" SCREENE                    | D              |
|     |                     |                                                                |                                 |                |

## Elevations – Building 1





BUILDING 1 - EAST ELEVATION - SCALE: 1/16" = 1'-0"





## Rendering – Building 1



## Elevations – Building 2



# Rendering – Building 2



## Elevations – Building 3







BUILDING 3 - WEST ELEVATION - SCALE: 1/16" = 1'-0"

# Rendering - Building 3



### Elevations – Building 4

TOP OF PARAPET



# Rendering – Building 4



#### Elevations

•Building 4





#### Color and Material Board









US FORMLINER: 1/31 RIB TYPE C -COLOR TO MATCH SHERWIN WILLIAMS:



5 SHADE FINS: SHERWIN WILLIAMS: PENNYWISE- SW 6349



6 CANOPY STEEL: SHERWIN WILLIAMS: TRICORN BLACK SW 6258



VISION GLASS
VITRO
SOLARBLUE



8 ALUMINUM STOREFRONT ARCADIA, BLACK AB-8





# Design Guidelines

| Section 11-6-3 |                                                                                                  |  |
|----------------|--------------------------------------------------------------------------------------------------|--|
| <b>√</b>       | ✓ Design incorporates multiple materials                                                         |  |
| <b>✓</b>       | Wall articulation