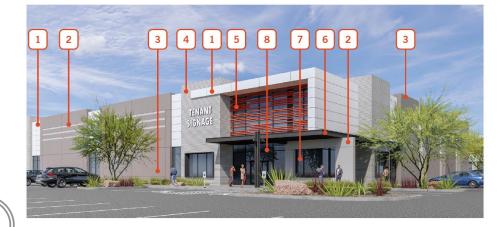

# Rendering – Building 4

#### Elevations

•Building 4

#### Color and Material Board

US FORMLINER: 1/31 RIB TYPE C -COLOR TO MATCH SHERWIN WILLIAMS:

5 SHADE FINS: SHERWIN WILLIAMS: PENNYWISE- SW 6349

6 CANOPY STEEL: SHERWIN WILLIAMS: TRICORN BLACK SW 6258

VISION GLASS
VITRO
SOLARBLUE

8 ALUMINUM STOREFRONT ARCADIA, BLACK AB-8