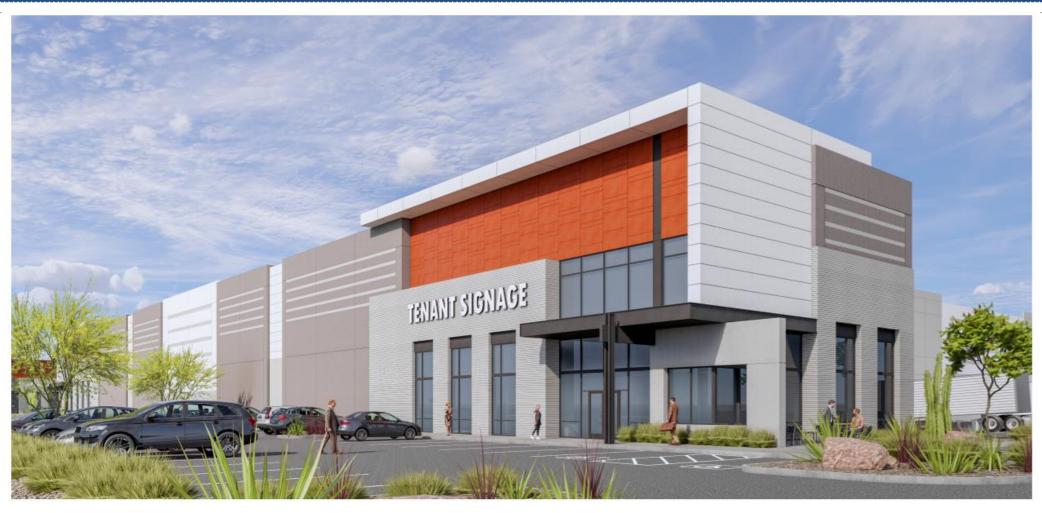

| <del>**</del>       | EREMOPHILA GLABRA 'MINGEW GOLD'<br>OUTBACK SUNRISE EMU         | 1 GAL.                          | 472            |
|     |                     | DECOMPOSED GRANITE<br>"EXPRESS GOLD"                           | 3/4" SCREENE                    | D              |
|     |                     |                                                                |                                 |                |

## Elevations – Building 1





BUILDING 1 - EAST ELEVATION - SCALE: 1/16" = 1'-0"





## Rendering – Building 1



## Elevations – Building 2



# Rendering – Building 2



## Elevations – Building 3







BUILDING 3 - WEST ELEVATION - SCALE: 1/16" = 1'-0"

# Rendering - Building 3



### Elevations – Building 4

TOP OF PARAPET



# Rendering – Building 4



#### Elevations

•Building 4





#### Color and Material Board









US FORMLINER: 1/31 RIB TYPE C -COLOR TO MATCH SHERWIN WILLIAMS:



5 SHADE FINS: SHERWIN WILLIAMS: PENNYWISE- SW 6349



6 CANOPY STEEL: SHERWIN WILLIAMS: TRICORN BLACK SW 6258



VISION GLASS
VITRO
SOLARBLUE



8 ALUMINUM STOREFRONT ARCADIA, BLACK AB-8





# Design Guidelines

| Section 11-6-3 |                                                                                                  |  |
|----------------|--------------------------------------------------------------------------------------------------|--|
| <b>√</b>       | ✓ Design incorporates multiple materials                                                         |  |
| <b>✓</b>       | Wall articulation