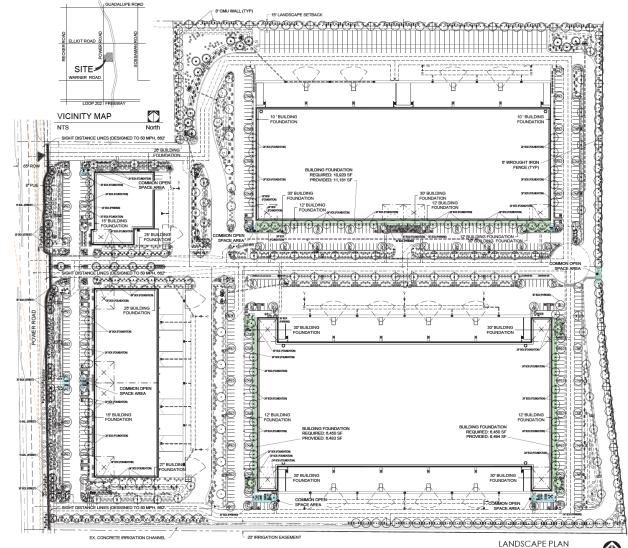

#### Site Plan

- Industrial Park
- Four buildings
- Three driveways from Power Road.

## Landscape Plan

2211 N. 7th Street Phoenix, Az 85006 T 402.246.5422 F 602.266.5707 www.getglimore.com

PLANNING LANDSCAPE ARCHITECTURE

WER 42 INDUSTRIAL PARK ER ROAD, SOUTH OF ELLIOT ROAD 8, A38 83218 APPROPE

## Landscape Plan

#### PLANT SCHEDULE SYMBOL BOTANICAL/COMMON NAME

|     | SYMBOL              | BOTANICAL/COMMON NAME                                          | SIZE                            | QTY.           |
|-----|---------------------|----------------------------------------------------------------|---------------------------------|----------------|
|     |                     | TREES                                                          |                                 |                |
|     | $\prec$ $(\dagger)$ | PARKINSONIA FLORIDUM<br>BLUE PALO VERDE                        | 15 GAL.                         | 18             |
| (   |                     | PROSOPIS ALBA 'THORNLESS' THORNLESS ARGENTINE MESQUITE         | 15 GAL.<br>24" BOX<br>36" BOX   | 123<br>93<br>8 |
|     |                     | PARKINSONIA HYBRID 'DESERT MUSEUM'<br>DESERT MUSEUM PALO VERDE | ' 15 GAL.<br>24" BOX<br>36" BOX | 6<br>74<br>7   |
| ( ' |                     | DALBERGIA SISSOO<br>SISSOO TREE                                | 1"/15 GAL.                      | 59             |
|     |                     | EBENOPSIS EBANO<br>TEXAS EBONY                                 | 24" BOX<br>36" BOX              | 26<br>8        |
|     |                     | SHRUBS                                                         |                                 |                |
|     | ⊕                   | CORDIA PARVIFLORA<br>LITTLE LEAF CORDIA                        | 5 GAL.                          | 111            |
|     | 8                   | CAESALPINIA PULCHERRIMA<br>RED BIRD OF PARADISE                | 5 GAL.                          | 147            |
|     | Ф                   | CASSIA NEMOPHILA<br>DESERT CASSIA                              | 1 GAL.                          | 84             |
|     | •                   | EREMOPHILA HYDROPHANA 'BLUE BELLS'<br>BLUE BELLS               | 5 GAL.                          | 308            |
|     | Φ                   | LEUCOPHYLLUM FRUTESCENS 'GREEN CLOUD'<br>GREEN CLOUD SAGE      | 5 GAL.                          | 370            |
|     | $\oslash$           | ACACIA REDOLENS DESERT CARPET N.C.N.                           | ' 1 GAL.                        | 175            |
|     | •                   | EREMOPHILA MACULATA VALENTINE' VALENTINE EMU                   | 5 GAL.                          | 184            |
|     | 0                   | LEUCOPHYLLUM LANGMANIAE 'RIO BRAVO'tm<br>RIO BRAVO SAGE        | 5 GAL.                          | 361            |
|     | •                   | LEUCOPHYLLUM ZYGOPHYLLUM 'CIMARRON'Im<br>CIMARRON SAGE         | 5 GAL.                          | 131            |
|     | 00                  | RUELLIA PENINSULARIS<br>BAJA RUELLIA                           | 5 GAL.                          | 337            |
|     |                     | ACCENTS                                                        |                                 |                |
|     | ூ                   | HESPERALOE PARVIFLORA<br>RED YUCCA                             | 5 GAL.                          | 634            |
|     | Ø                   | MUHLENBERGIA CAPILARIS 'REGAL MIST'<br>REGAL MIST DEER GRASS   | 1 GAL.                          | 98             |
|     |                     | GROUNDCOVER                                                    |                                 |                |
|     | <del>**</del>       | EREMOPHILA GLABRA 'MINGEW GOLD'<br>OUTBACK SUNRISE EMU         | 1 GAL.                          | 472            |
|     |                     | DECOMPOSED GRANITE<br>"EXPRESS GOLD"                           | 3/4" SCREENE                    | D              |
|     |                     |                                                                |                                 |                |