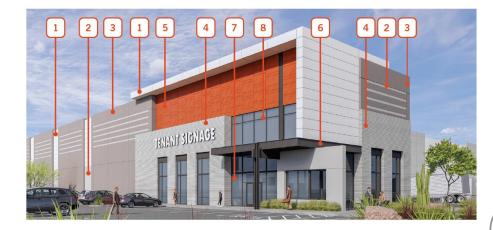

#### Color and Material Board

US FORMLINER: 1/31 RIB TYPE C -COLOR TO MATCH SHERWIN WILLIAMS:

5 SHADE FINS: SHERWIN WILLIAMS: PENNYWISE- SW 6349

6 CANOPY STEEL: SHERWIN WILLIAMS: TRICORN BLACK SW 6258

VISION GLASS
VITRO
SOLARBLUE

8 ALUMINUM STOREFRONT ARCADIA, BLACK AB-8