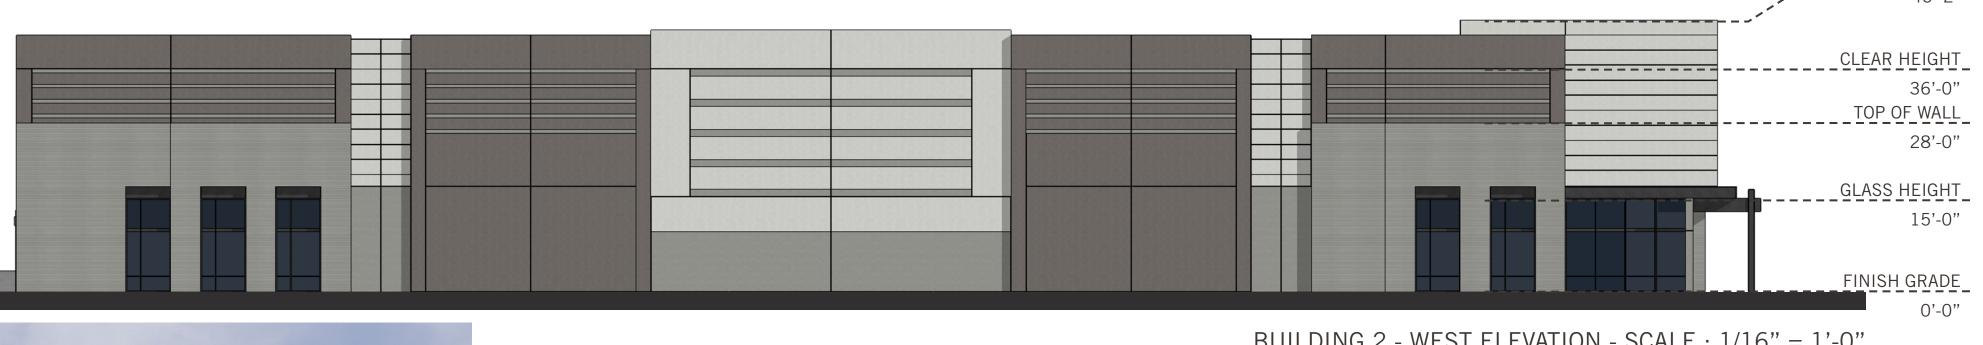

BUILDING 2 - NORTH ELEVATION - SCALE : 1/32" = 1'-0"

BUILDING 2 - SOUTH ELEVATION - SCALE : 1/32" = 1'-0"

BUILDING 2 - WEST ELEVATION - SCALE : 1/16" = 1'-0"

WARE MALCOMB

BUILDING 2

POWER 42 MESA, ARIZONA - PHX20-0104-00

This conceptual design is based upon a preliminary review of entitlement requirements and on unverified and possibly incomplete site and/or building information, and is intended merely to assist in exploring how the project might be developed. Signage shown is for illustrative purposes only and does not necessarily reflect municipal code compliance. All colors shown are for representative purposes only. Refer to material samples for actual color verification.