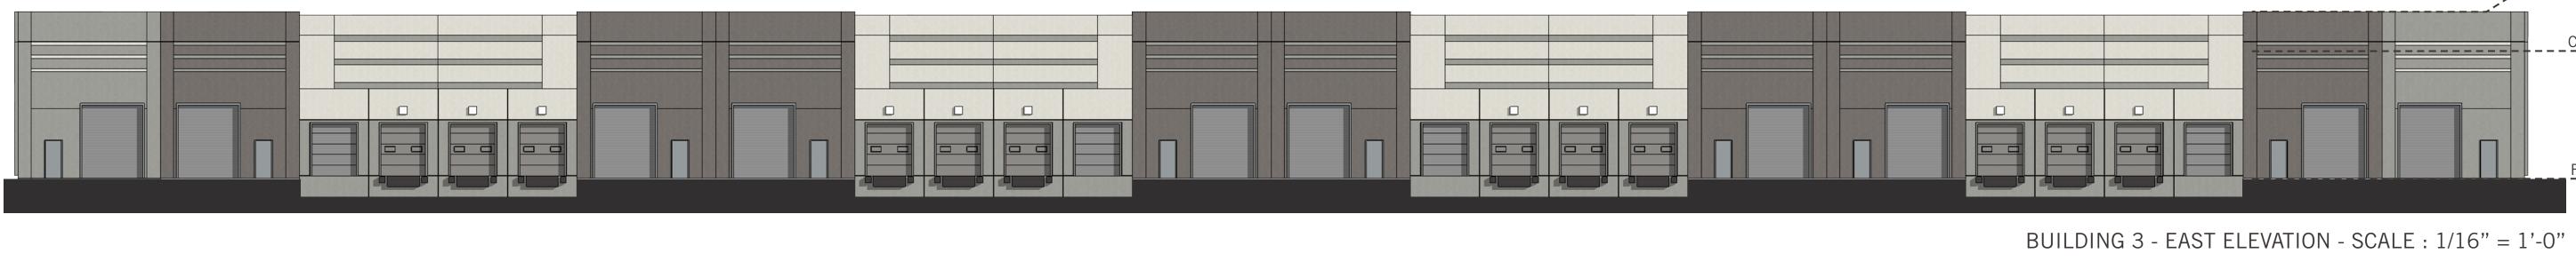

|  |  | TENANT<br>SIGNAGE |  |
|--|--|-------------------|--|
|  |  |                   |  |

BUILDING 3 - NORTH ELEVATION - SCALE : 1/16" = 1'-0"

BUILDING 3 - SOUTH ELEVATION - SCALE : 1/16" = 1'-0"

BUILDING 3 - WEST ELEVATION - SCALE : 1/16" = 1'-0"

WARE MALCOMB

BUILDING 3

POWER 42 MESA, ARIZONA - PHX20-0104-00

This conceptual design is based upon a preliminary review of entitlement requirements and on unverified and possibly incomplete site and/or building information, and is intended merely to assist in exploring how the project might be developed. Signage shown is for illustrative purposes only and does not necessarily reflect municipal code compliance. All colors shown are for representative purposes only. Refer to material samples for actual color verification.