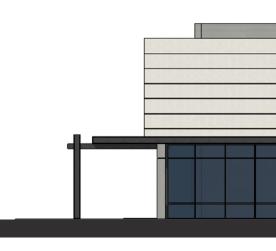

BUILDING 2 - NORTH ELEVATION - SCALE : 1/32" = 1'-0"

BUILDING 2 - SOUTH ELEVATION - SCALE : 1/32" = 1'-0"

BUILDING 2 - WEST ELEVATION - SCALE : 1/16" = 1'-0"

WARE MALCOMB

BUILDING 2

POWER 42 MESA, ARIZONA - PHX20-0104-00

This conceptual design is based upon a preliminary review of entitlement requirements and on unverified and possibly incomplete site and/or building information, and is intended merely to assist in exploring how the project might be developed. Signage shown is for illustrative purposes only and does not necessarily reflect municipal code compliance. All colors shown are for representative purposes only. Refer to material samples for actual color verification.