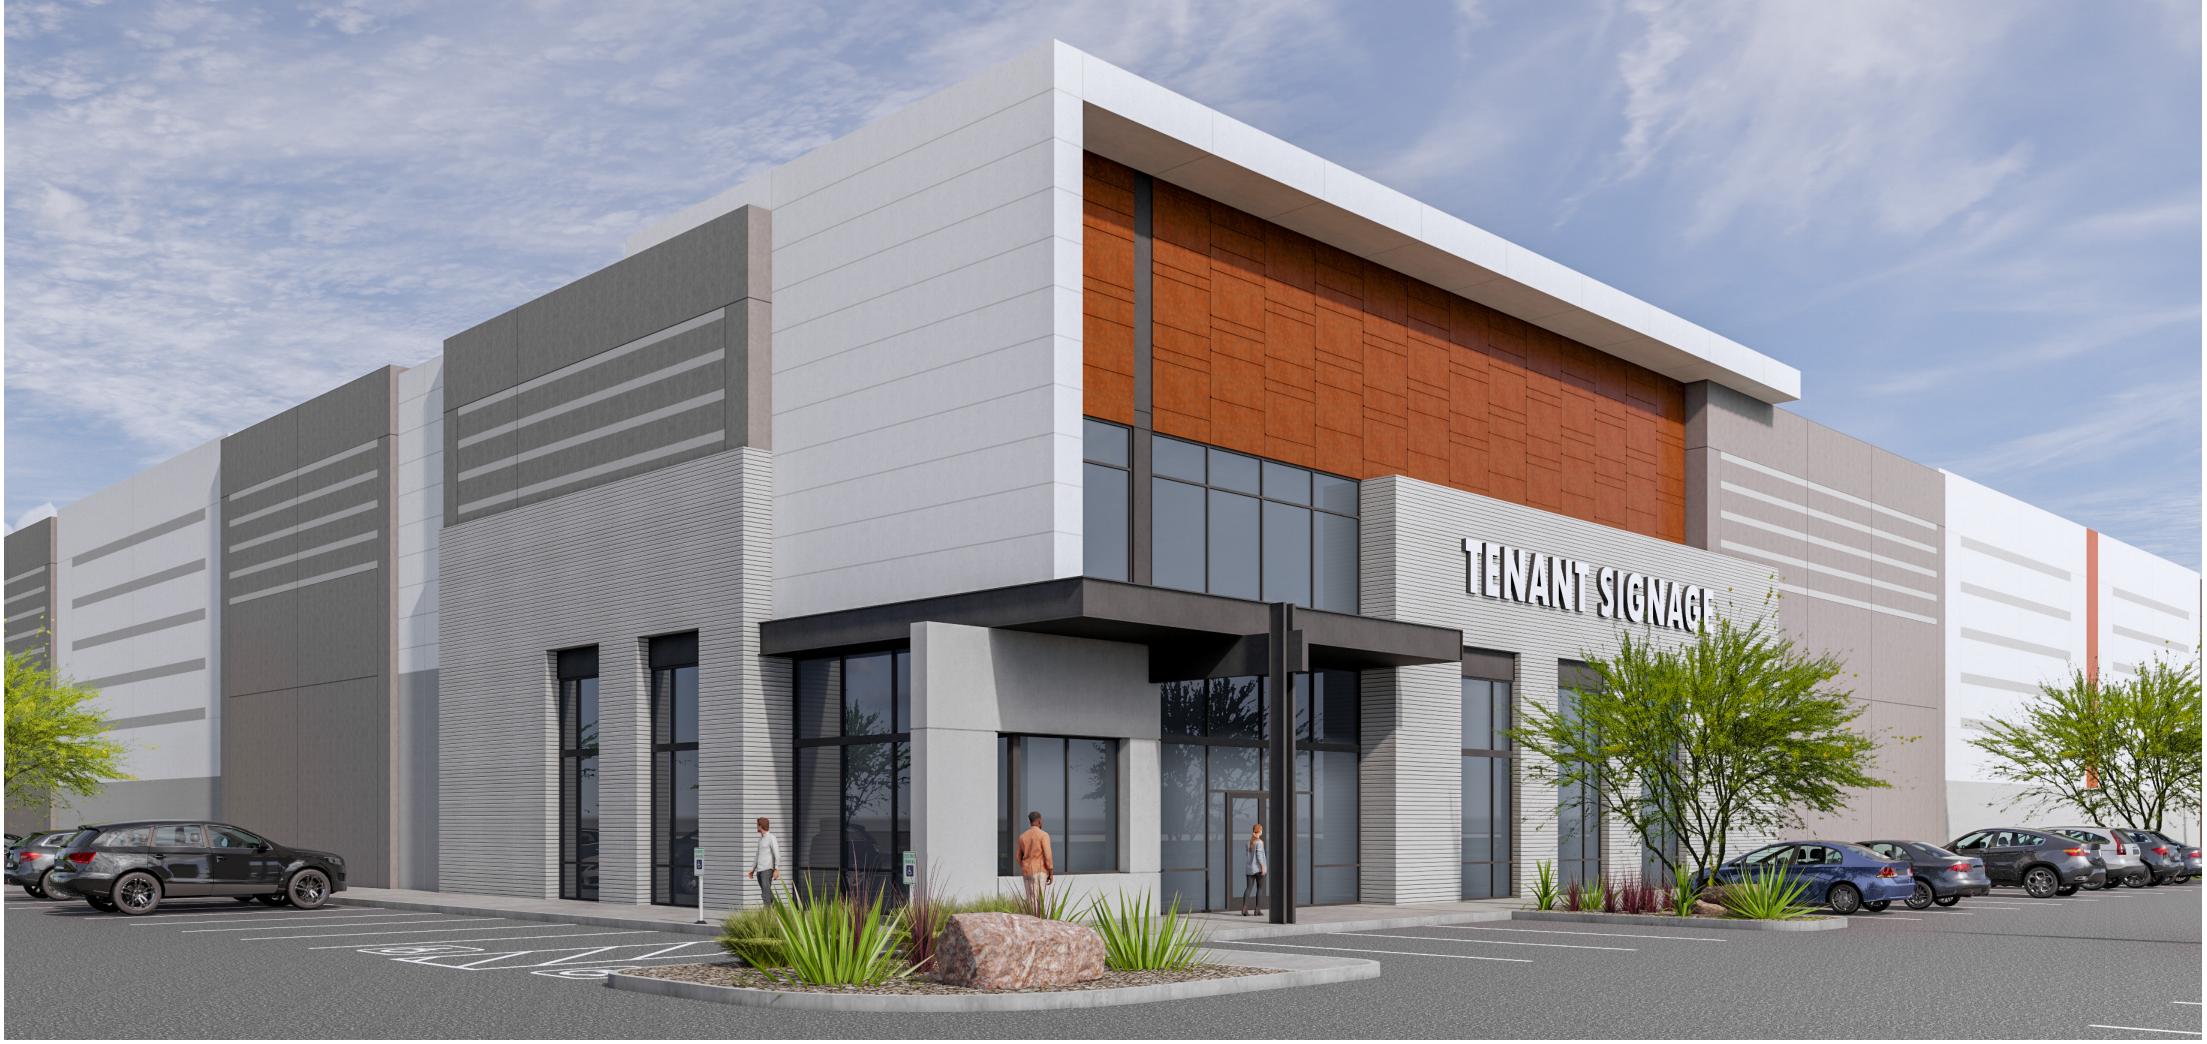

|  |  | TENANT<br>SIGNAGE |  |
|--|--|-------------------|--|
|  |  |                   |  |

BUILDING 3 - NORTH ELEVATION - SCALE : 1/16" = 1'-0"

BUILDING 3 - SOUTH ELEVATION - SCALE : 1/16" = 1'-0"

BUILDING 3 - WEST ELEVATION - SCALE : 1/16" = 1'-0"

WARE MALCOMB

BUILDING 3

POWER 42 MESA, ARIZONA - PHX20-0104-00

This conceptual design is based upon a preliminary review of entitlement requirements and on unverified and possibly incomplete site and/or building information, and is intended merely to assist in exploring how the project might be developed. Signage shown is for illustrative purposes only and does not necessarily reflect municipal code compliance. All colors shown are for representative purposes only. Refer to material samples for actual color verification.

| TENANT SIGNAGE |  |  |
|----------------|--|--|
|                |  |  |
|                |  |  |

WARE MALCOMB

BUILDING 4