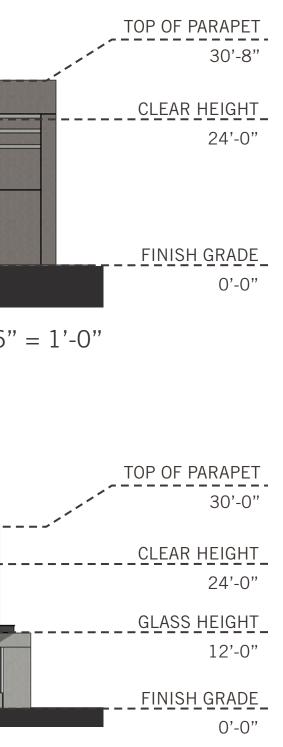

\_\_\_\_\_

-----

TOP OF PARAPET 30'-0"

BUILDING 1 - EAST ELEVATION - SCALE : 1/16" = 1'-0"

BUILDING 1 - WEST ELEVATION - SCALE : 1/16" = 1'-0"

WARE MALCOMB

BUILDING 1

POWER 42 MESA, ARIZONA - PHX20-0104-00