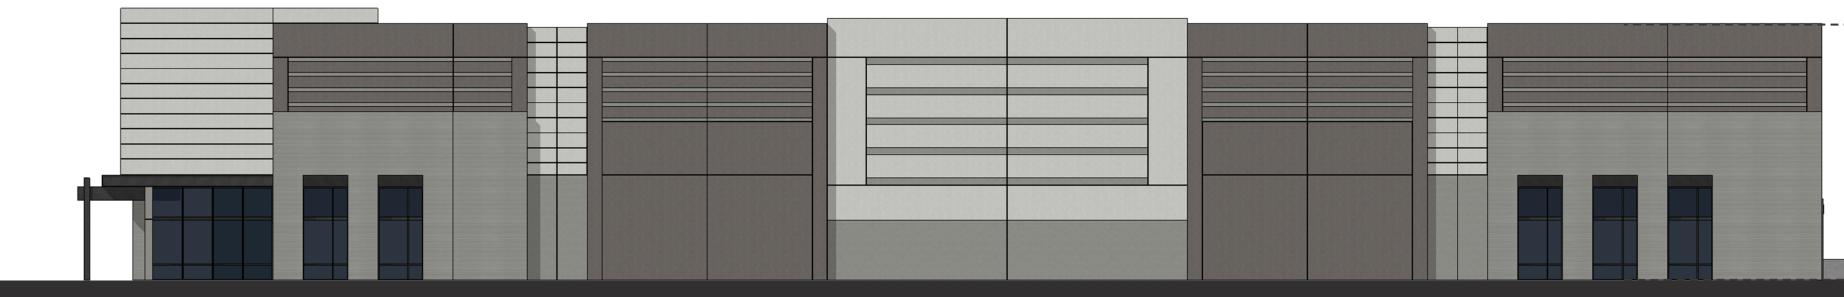

BUILDING 2 - NORTH ELEVATION - SCALE : 1/32" = 1'-0"

BUILDING 2 - SOUTH ELEVATION - SCALE : 1/32" = 1'-0"

BUILDING 2 - WEST ELEVATION - SCALE : 1/16" = 1'-0"

WARE MALCOMB

BUILDING 2

POWER 42 MESA, ARIZONA - PHX20-0104-00

This conceptual design is based upon a preliminary review of entitlement requirements and on unverified and possibly incomplete site and/or building information, and is intended merely to assist in exploring how the project might be developed. Signage shown is for illustrative purposes only and does not necessarily reflect municipal code compliance. All colors shown are for representative purposes only. Refer to material samples for actual color verification.