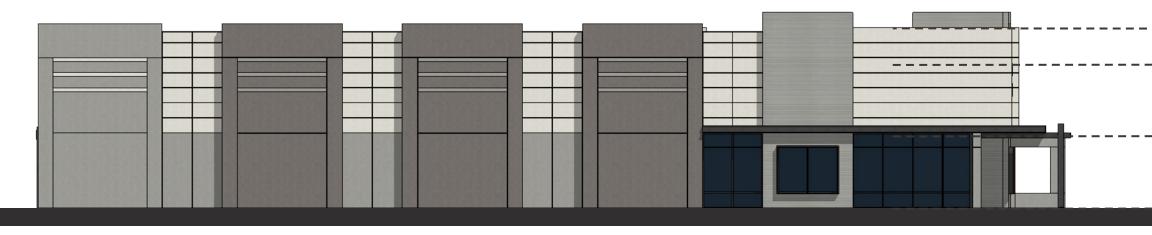

\_\_\_\_\_

-----

TOP OF PARAPET 30'-0"

BUILDING 1 - EAST ELEVATION - SCALE : 1/16" = 1'-0"

BUILDING 1 - WEST ELEVATION - SCALE : 1/16" = 1'-0"

WARE MALCOMB

BUILDING 1

POWER 42 MESA, ARIZONA - PHX20-0104-00