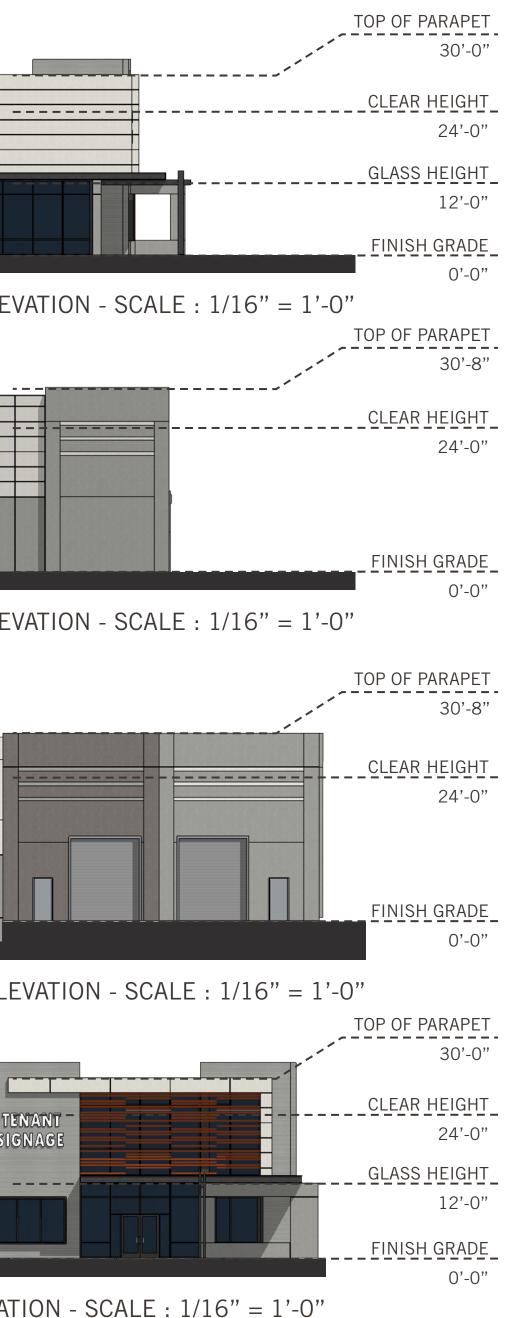

\_\_\_\_\_

-----

TOP OF PARAPET 30'-0"

BUILDING 1 - EAST ELEVATION - SCALE : 1/16" = 1'-0"

BUILDING 1 - WEST ELEVATION - SCALE : 1/16" = 1'-0"

WARE MALCOMB

BUILDING 1

POWER 42 MESA, ARIZONA - PHX20-0104-00

BUILDING 2 - NORTH ELEVATION - SCALE : 1/32" = 1'-0"

BUILDING 2 - SOUTH ELEVATION - SCALE : 1/32" = 1'-0"

BUILDING 2 - WEST ELEVATION - SCALE : 1/16" = 1'-0"

WARE MALCOMB

BUILDING 2

POWER 42 MESA, ARIZONA - PHX20-0104-00

|  |  | TENANT<br>SIGNAGE |  |
|--|--|-------------------|--|
|  |  |                   |  |

BUILDING 3 - NORTH ELEVATION - SCALE : 1/16" = 1'-0"

BUILDING 3 - SOUTH ELEVATION - SCALE : 1/16" = 1'-0"

BUILDING 3 - WEST ELEVATION - SCALE : 1/16" = 1'-0"