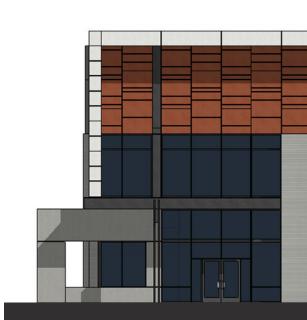

BUILDING 2 - NORTH ELEVATION - SCALE : 1/32" = 1'-0"

BUILDING 2 - SOUTH ELEVATION - SCALE : 1/32" = 1'-0"

BUILDING 2 - WEST ELEVATION - SCALE : 1/16" = 1'-0"

WARE MALCOMB

BUILDING 2

POWER 42 MESA, ARIZONA - PHX20-0104-00