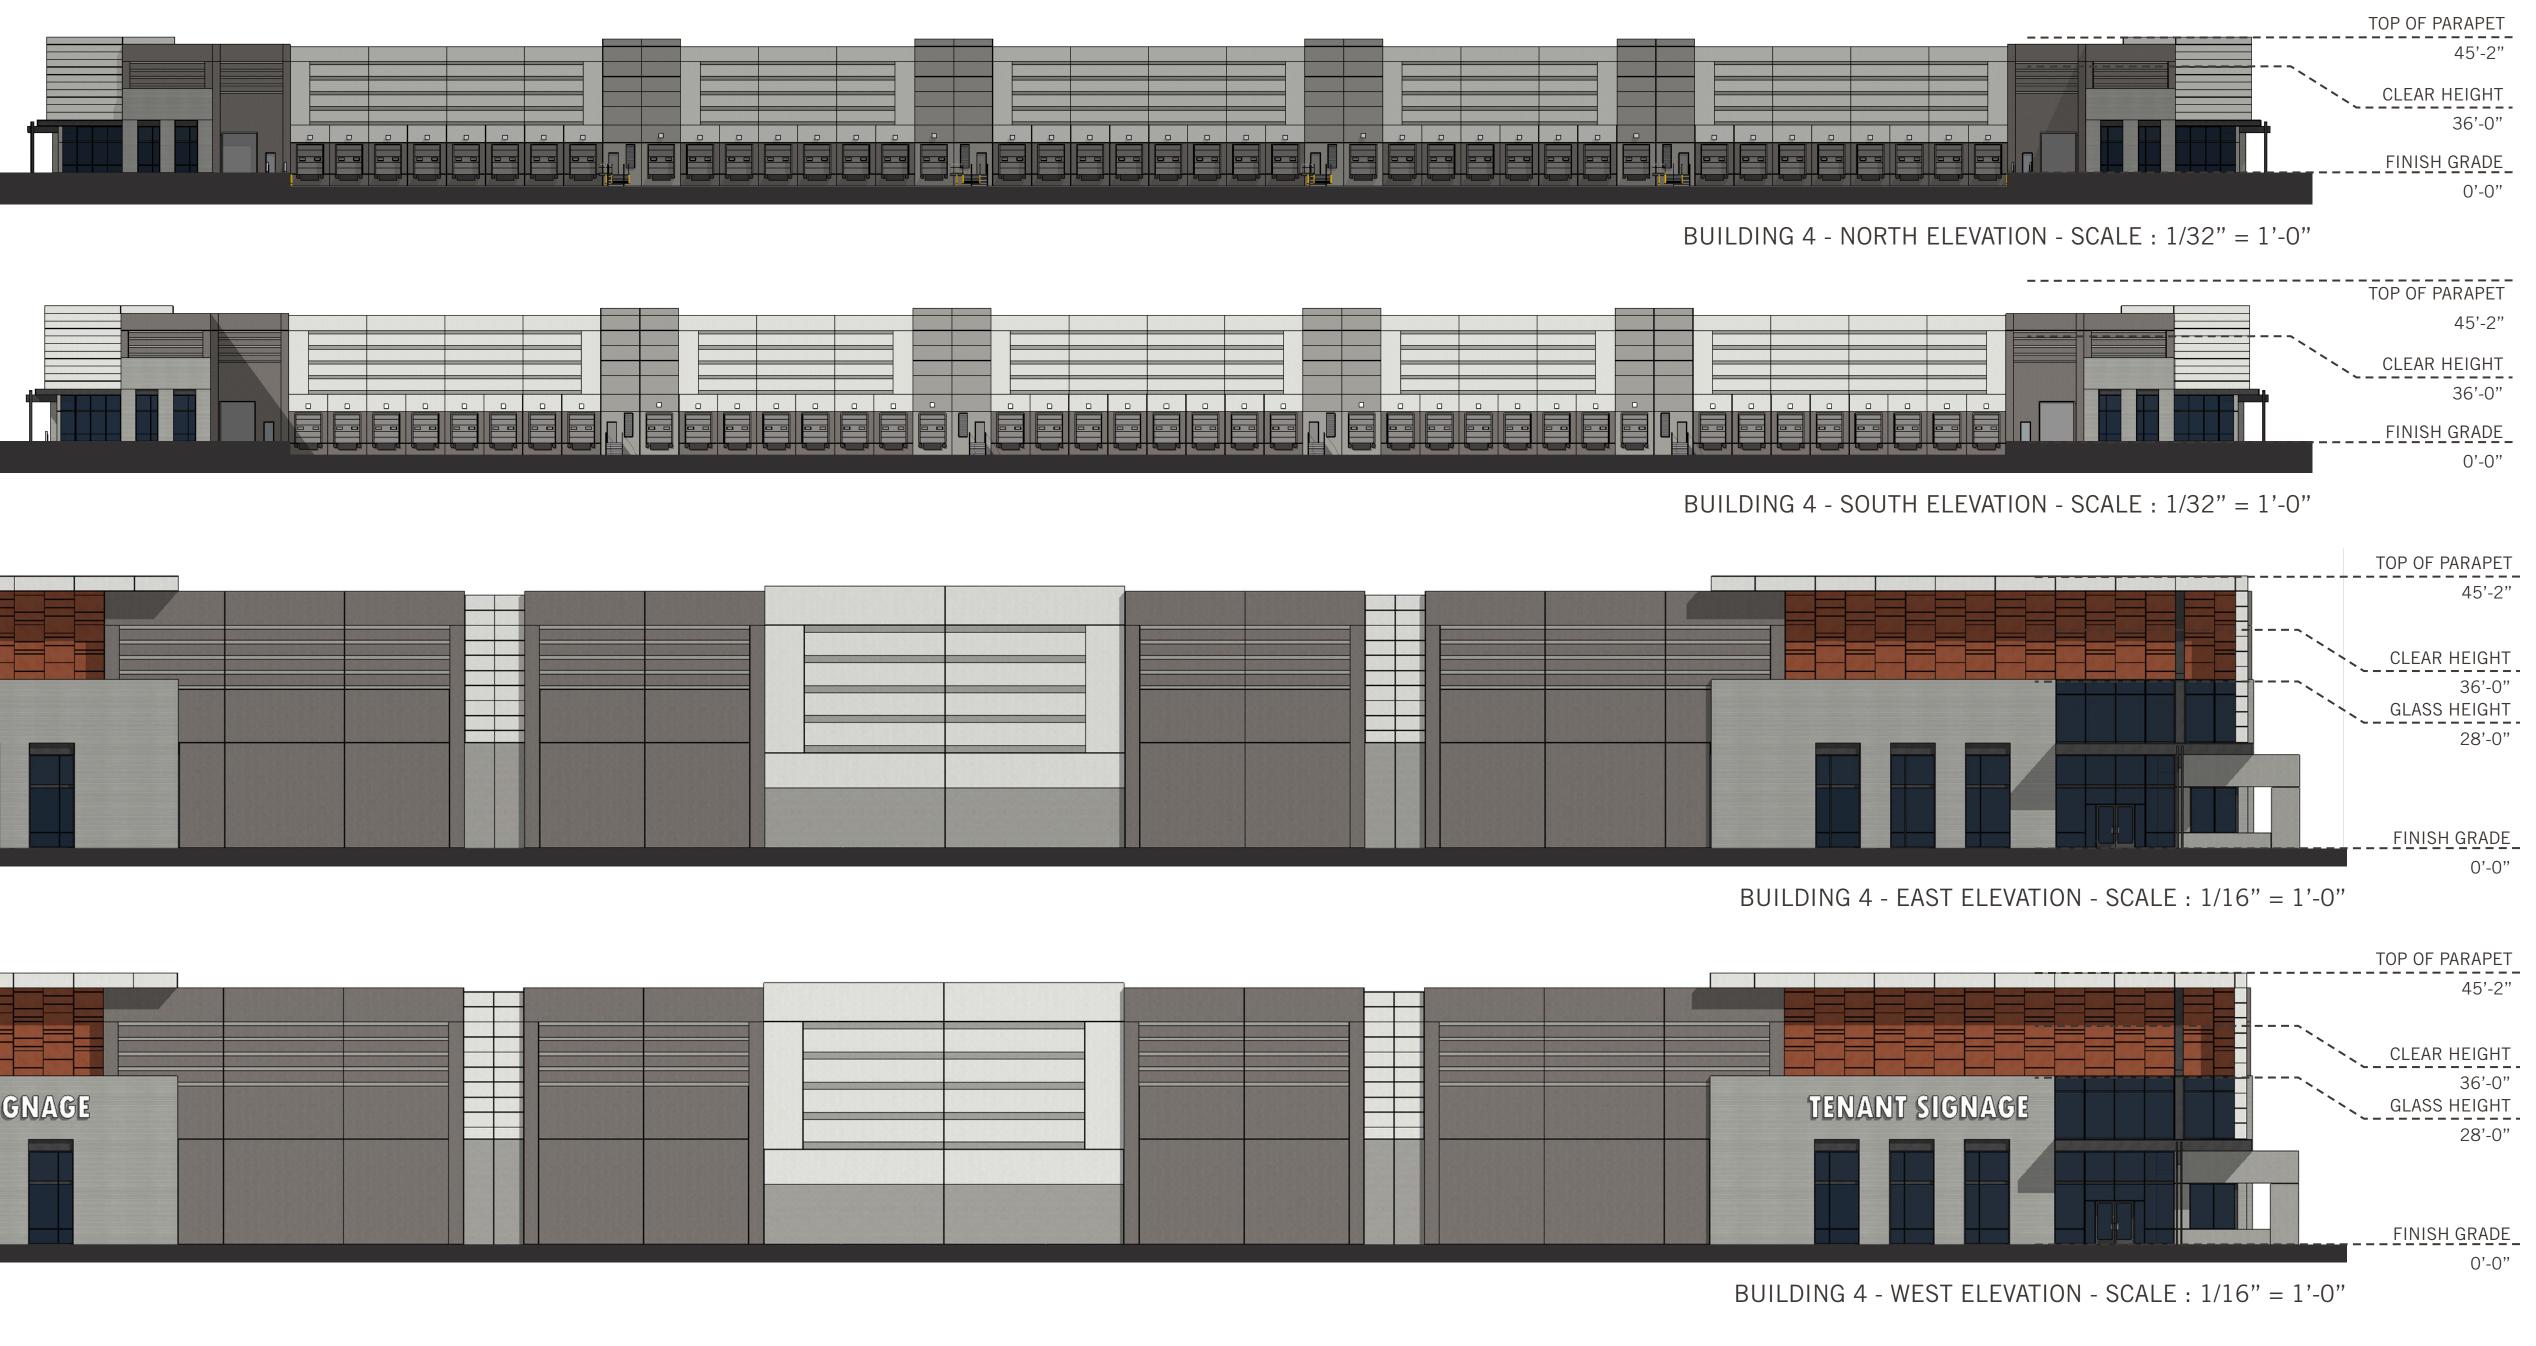

| TENANT SIGNAGE |  |  |
|----------------|--|--|
|                |  |  |
|                |  |  |

WARE MALCOMB

BUILDING 4