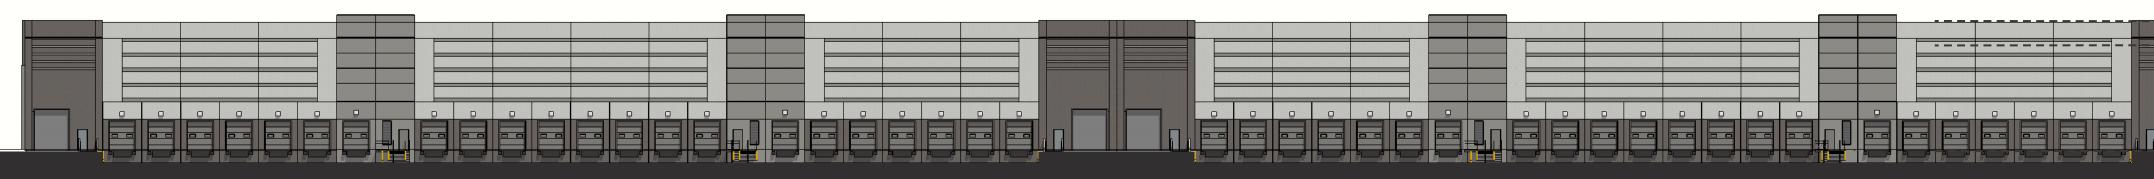

BUILDING 2 - NORTH ELEVATION - SCALE : 1/32" = 1'-0"

BUILDING 2 - SOUTH ELEVATION - SCALE : 1/32" = 1'-0"

BUILDING 2 - WEST ELEVATION - SCALE : 1/16" = 1'-0"

WARE MALCOMB

BUILDING 2

POWER 42 MESA, ARIZONA - PHX20-0104-00

This conceptual design is based upon a preliminary review of entitlement requirements and on unverified and possibly incomplete site and/or building information, and is intended merely to assist in exploring how the project might be developed. Signage shown is for illustrative purposes only and does not necessarily reflect municipal code compliance. All colors shown are for representative purposes only. Refer to material samples for actual color verification.