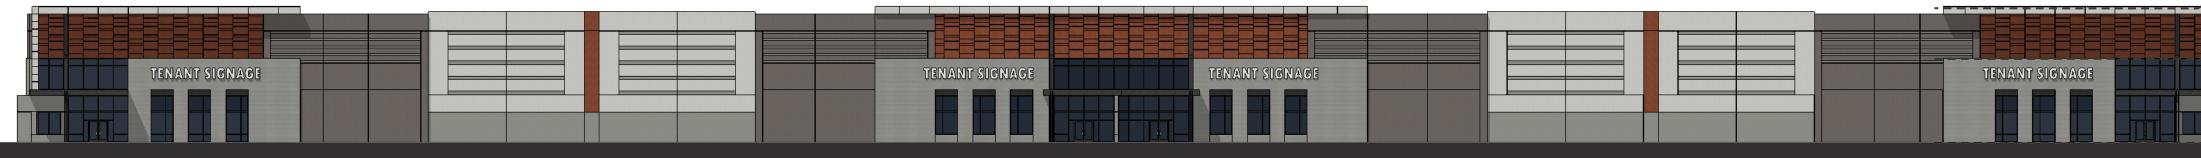

|  |  | TENANT<br>SIGNAGE |  |
|--|--|-------------------|--|
|  |  |                   |  |

BUILDING 3 - NORTH ELEVATION - SCALE : 1/16" = 1'-0"

BUILDING 3 - SOUTH ELEVATION - SCALE : 1/16" = 1'-0"

BUILDING 3 - WEST ELEVATION - SCALE : 1/16" = 1'-0"

WARE MALCOMB

BUILDING 3

POWER 42 MESA, ARIZONA - PHX20-0104-00

This conceptual design is based upon a preliminary review of entitlement requirements and on unverified and possibly incomplete site and/or building information, and is intended merely to assist in exploring how the project might be developed. Signage shown is for illustrative purposes only and does not necessarily reflect municipal code compliance. All colors shown are for representative purposes only. Refer to material samples for actual color verification.