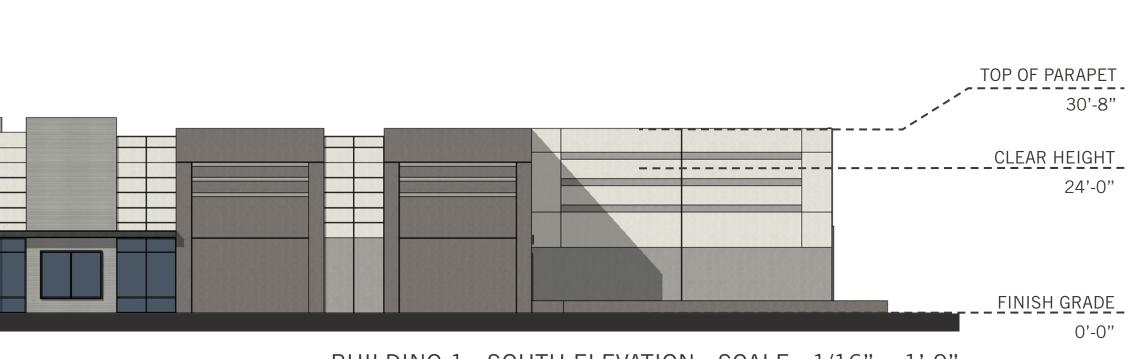

\_\_\_\_\_

-----

TOP OF PARAPET 30'-0"

BUILDING 1 - EAST ELEVATION - SCALE : 1/16" = 1'-0"

BUILDING 1 - WEST ELEVATION - SCALE : 1/16" = 1'-0"

WARE MALCOMB

BUILDING 1

POWER 42 MESA, ARIZONA - PHX20-0104-00