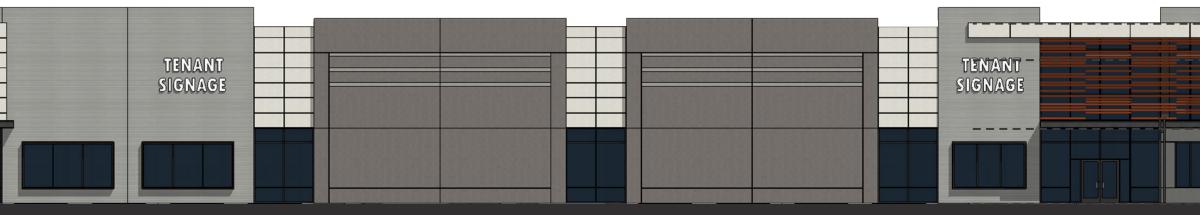

|  |  | TENANT<br>SIGNAGE |  |
|--|--|-------------------|--|
|  |  |                   |  |

BUILDING 3 - NORTH ELEVATION - SCALE : 1/16" = 1'-0"

BUILDING 3 - SOUTH ELEVATION - SCALE : 1/16" = 1'-0"

BUILDING 3 - WEST ELEVATION - SCALE : 1/16" = 1'-0"