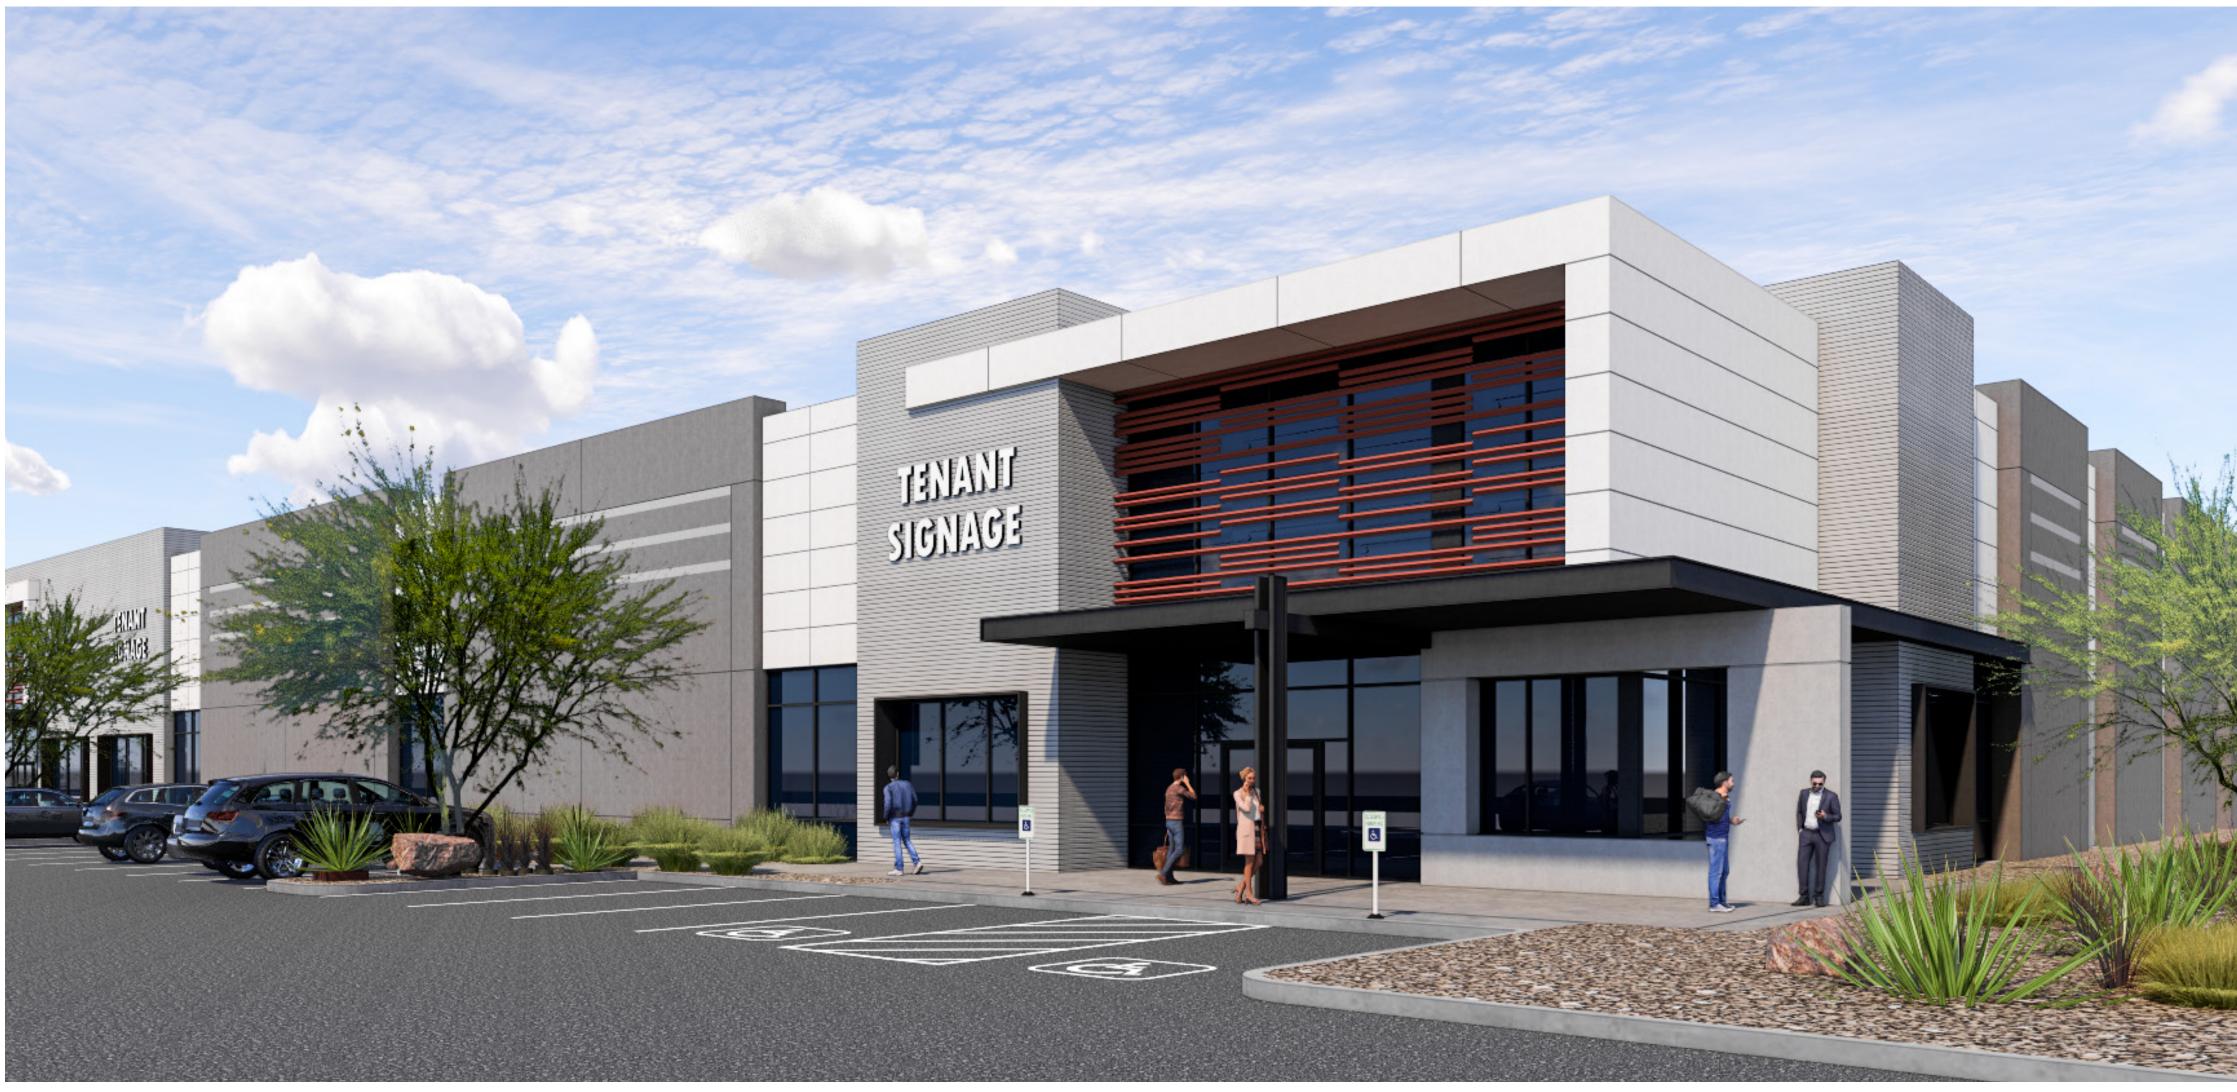

|  |  | TENANT<br>SIGNAGE |  |
|--|--|-------------------|--|
|  |  |                   |  |

BUILDING 3 - NORTH ELEVATION - SCALE : 1/16" = 1'-0"

BUILDING 3 - SOUTH ELEVATION - SCALE : 1/16" = 1'-0"

BUILDING 3 - WEST ELEVATION - SCALE : 1/16" = 1'-0"

WARE MALCOMB

BUILDING 3

POWER 42 MESA, ARIZONA - PHX20-0104-00

This conceptual design is based upon a preliminary review of entitlement requirements and on unverified and possibly incomplete site and/or building information, and is intended merely to assist in exploring how the project might be developed. Signage shown is for illustrative purposes only and does not necessarily reflect municipal code compliance. All colors shown are for representative purposes only. Refer to material samples for actual color verification.