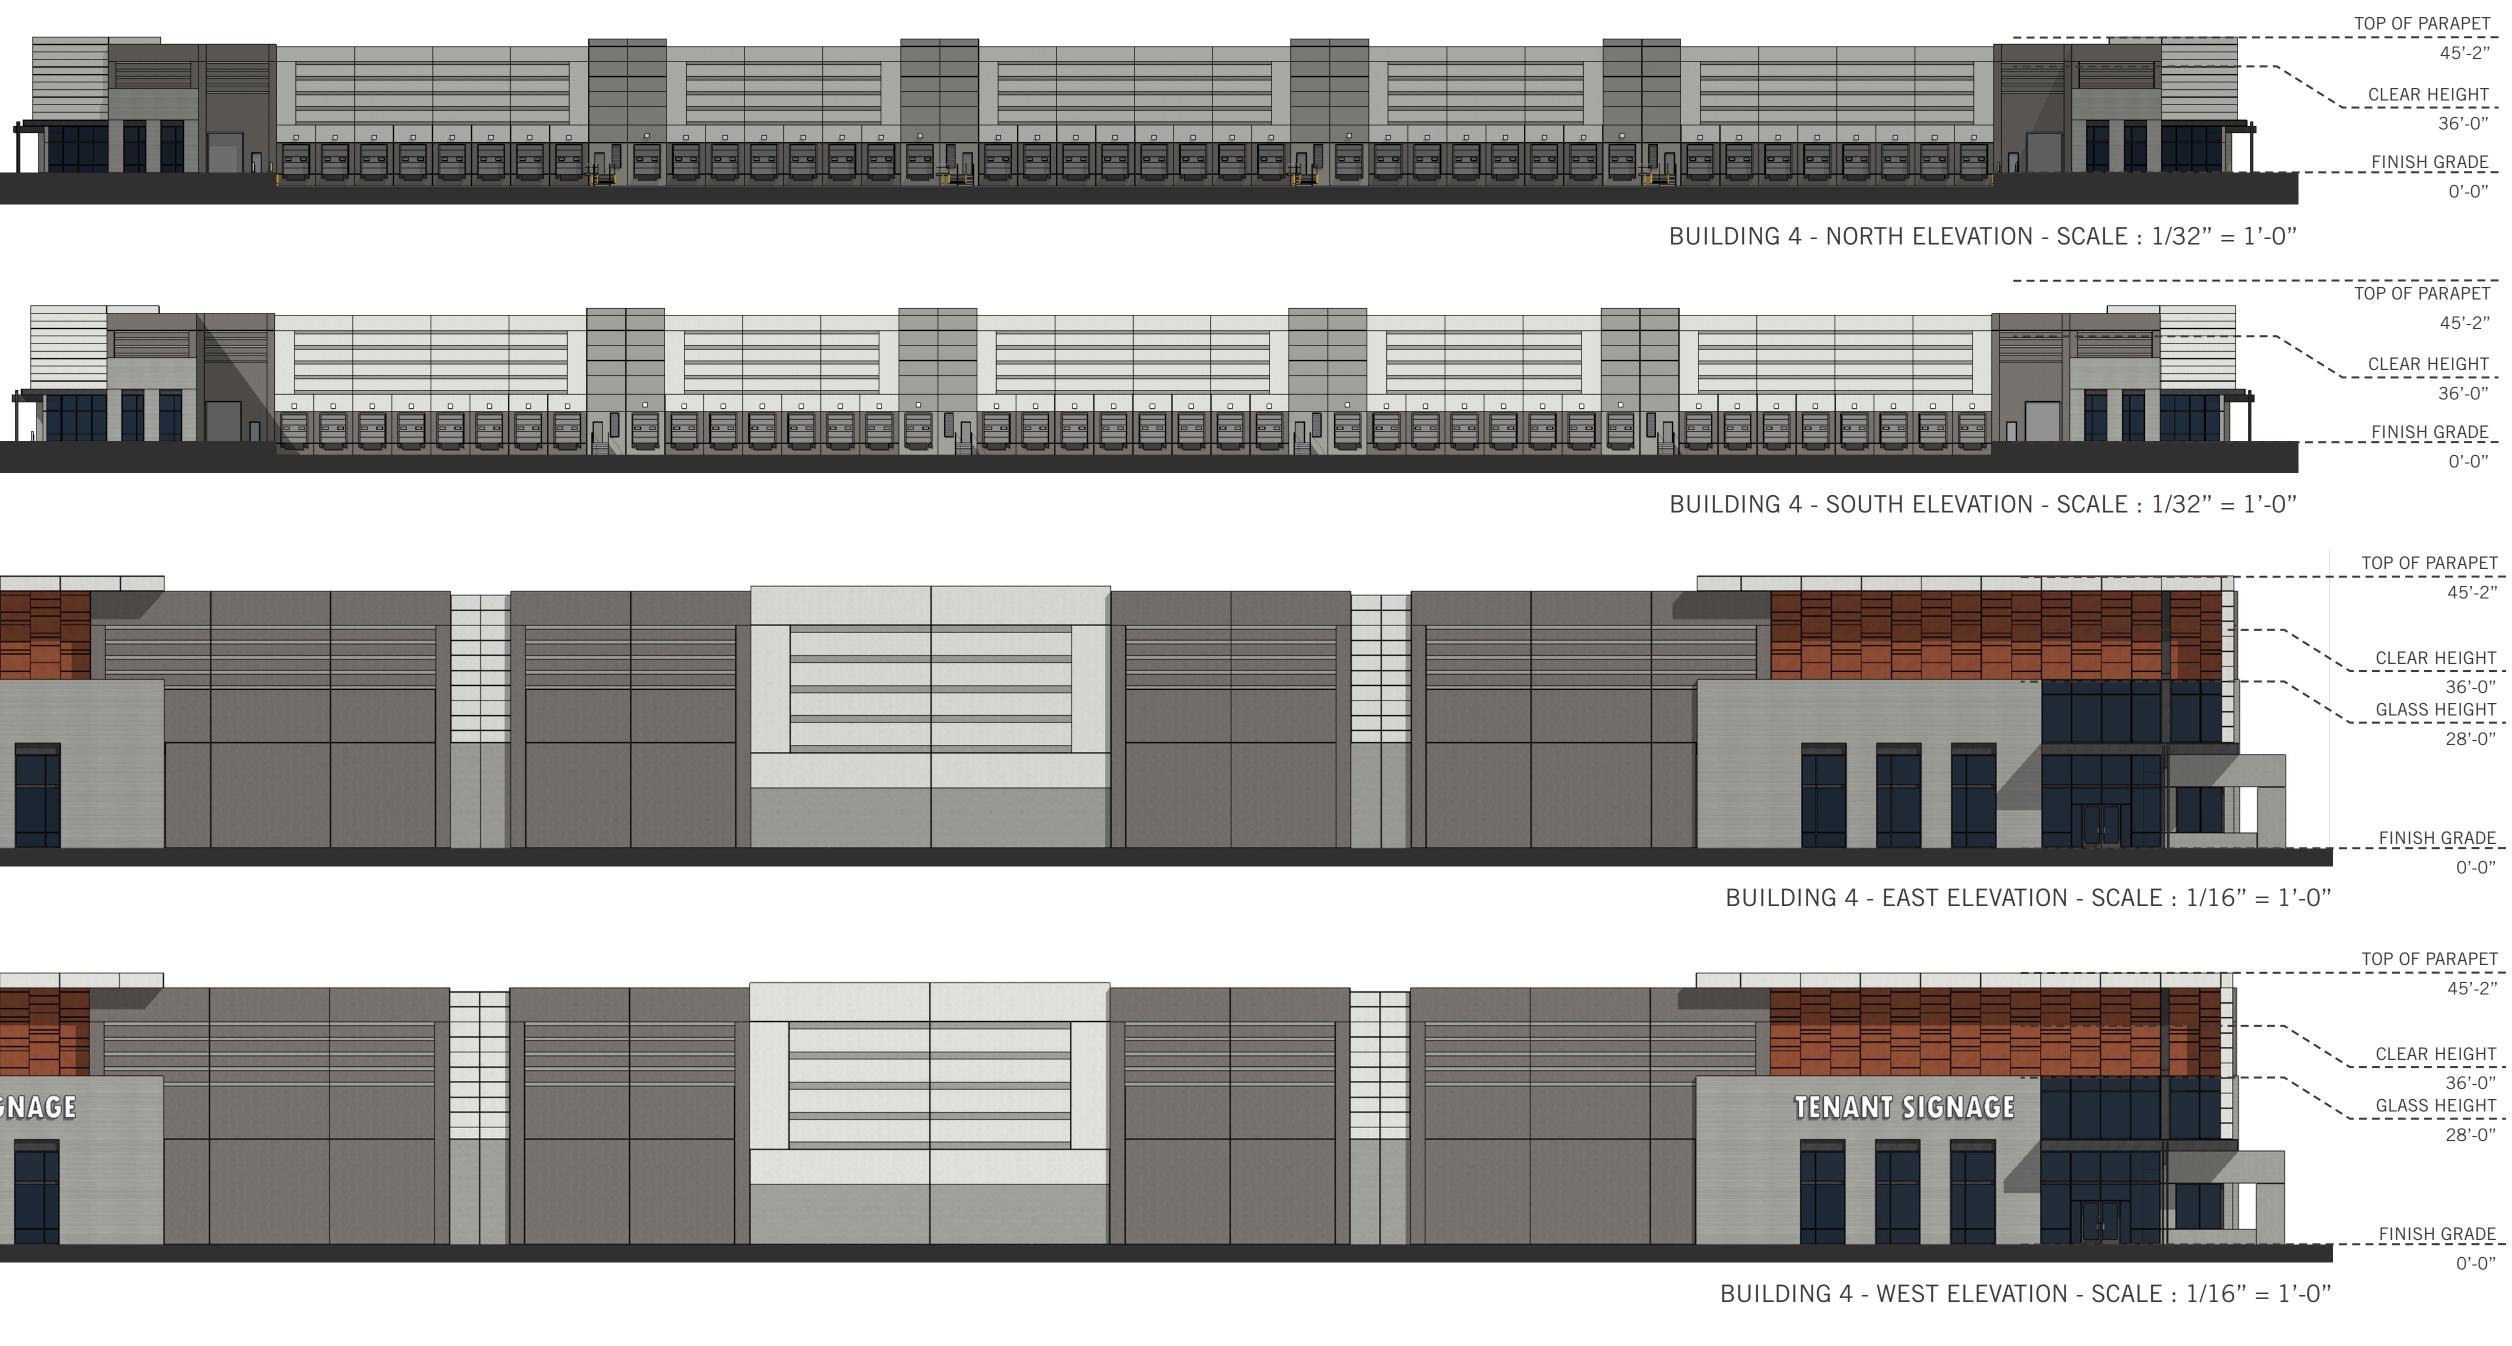

| TENANT SIGNAGE |  |  |
|----------------|--|--|
|                |  |  |
|                |  |  |

WARE MALCOMB

BUILDING 4