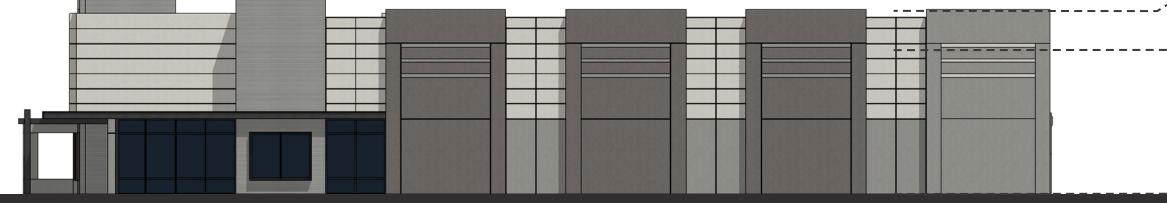

BUILDING 2 - NORTH ELEVATION - SCALE : 1/32" = 1'-0"

BUILDING 2 - SOUTH ELEVATION - SCALE : 1/32" = 1'-0"

BUILDING 2 - WEST ELEVATION - SCALE : 1/16" = 1'-0"

WARE MALCOMB

BUILDING 2

POWER 42 MESA, ARIZONA - PHX20-0104-00