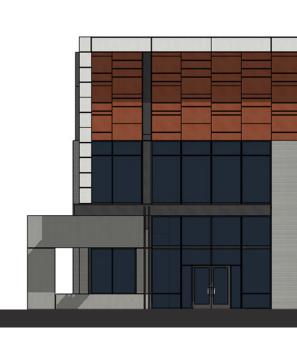

BUILDING 2 - NORTH ELEVATION - SCALE : 1/32" = 1'-0"

BUILDING 2 - SOUTH ELEVATION - SCALE : 1/32" = 1'-0"

BUILDING 2 - WEST ELEVATION - SCALE : 1/16" = 1'-0"

WARE MALCOMB

BUILDING 2

POWER 42 MESA, ARIZONA - PHX20-0104-00