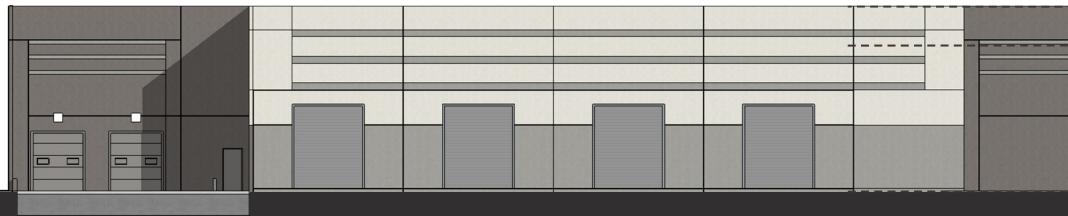

BUILDING 2 - NORTH ELEVATION - SCALE : 1/32" = 1'-0"

BUILDING 2 - SOUTH ELEVATION - SCALE : 1/32" = 1'-0"

BUILDING 2 - WEST ELEVATION - SCALE : 1/16" = 1'-0"

WARE MALCOMB

BUILDING 2

POWER 42 MESA, ARIZONA - PHX20-0104-00