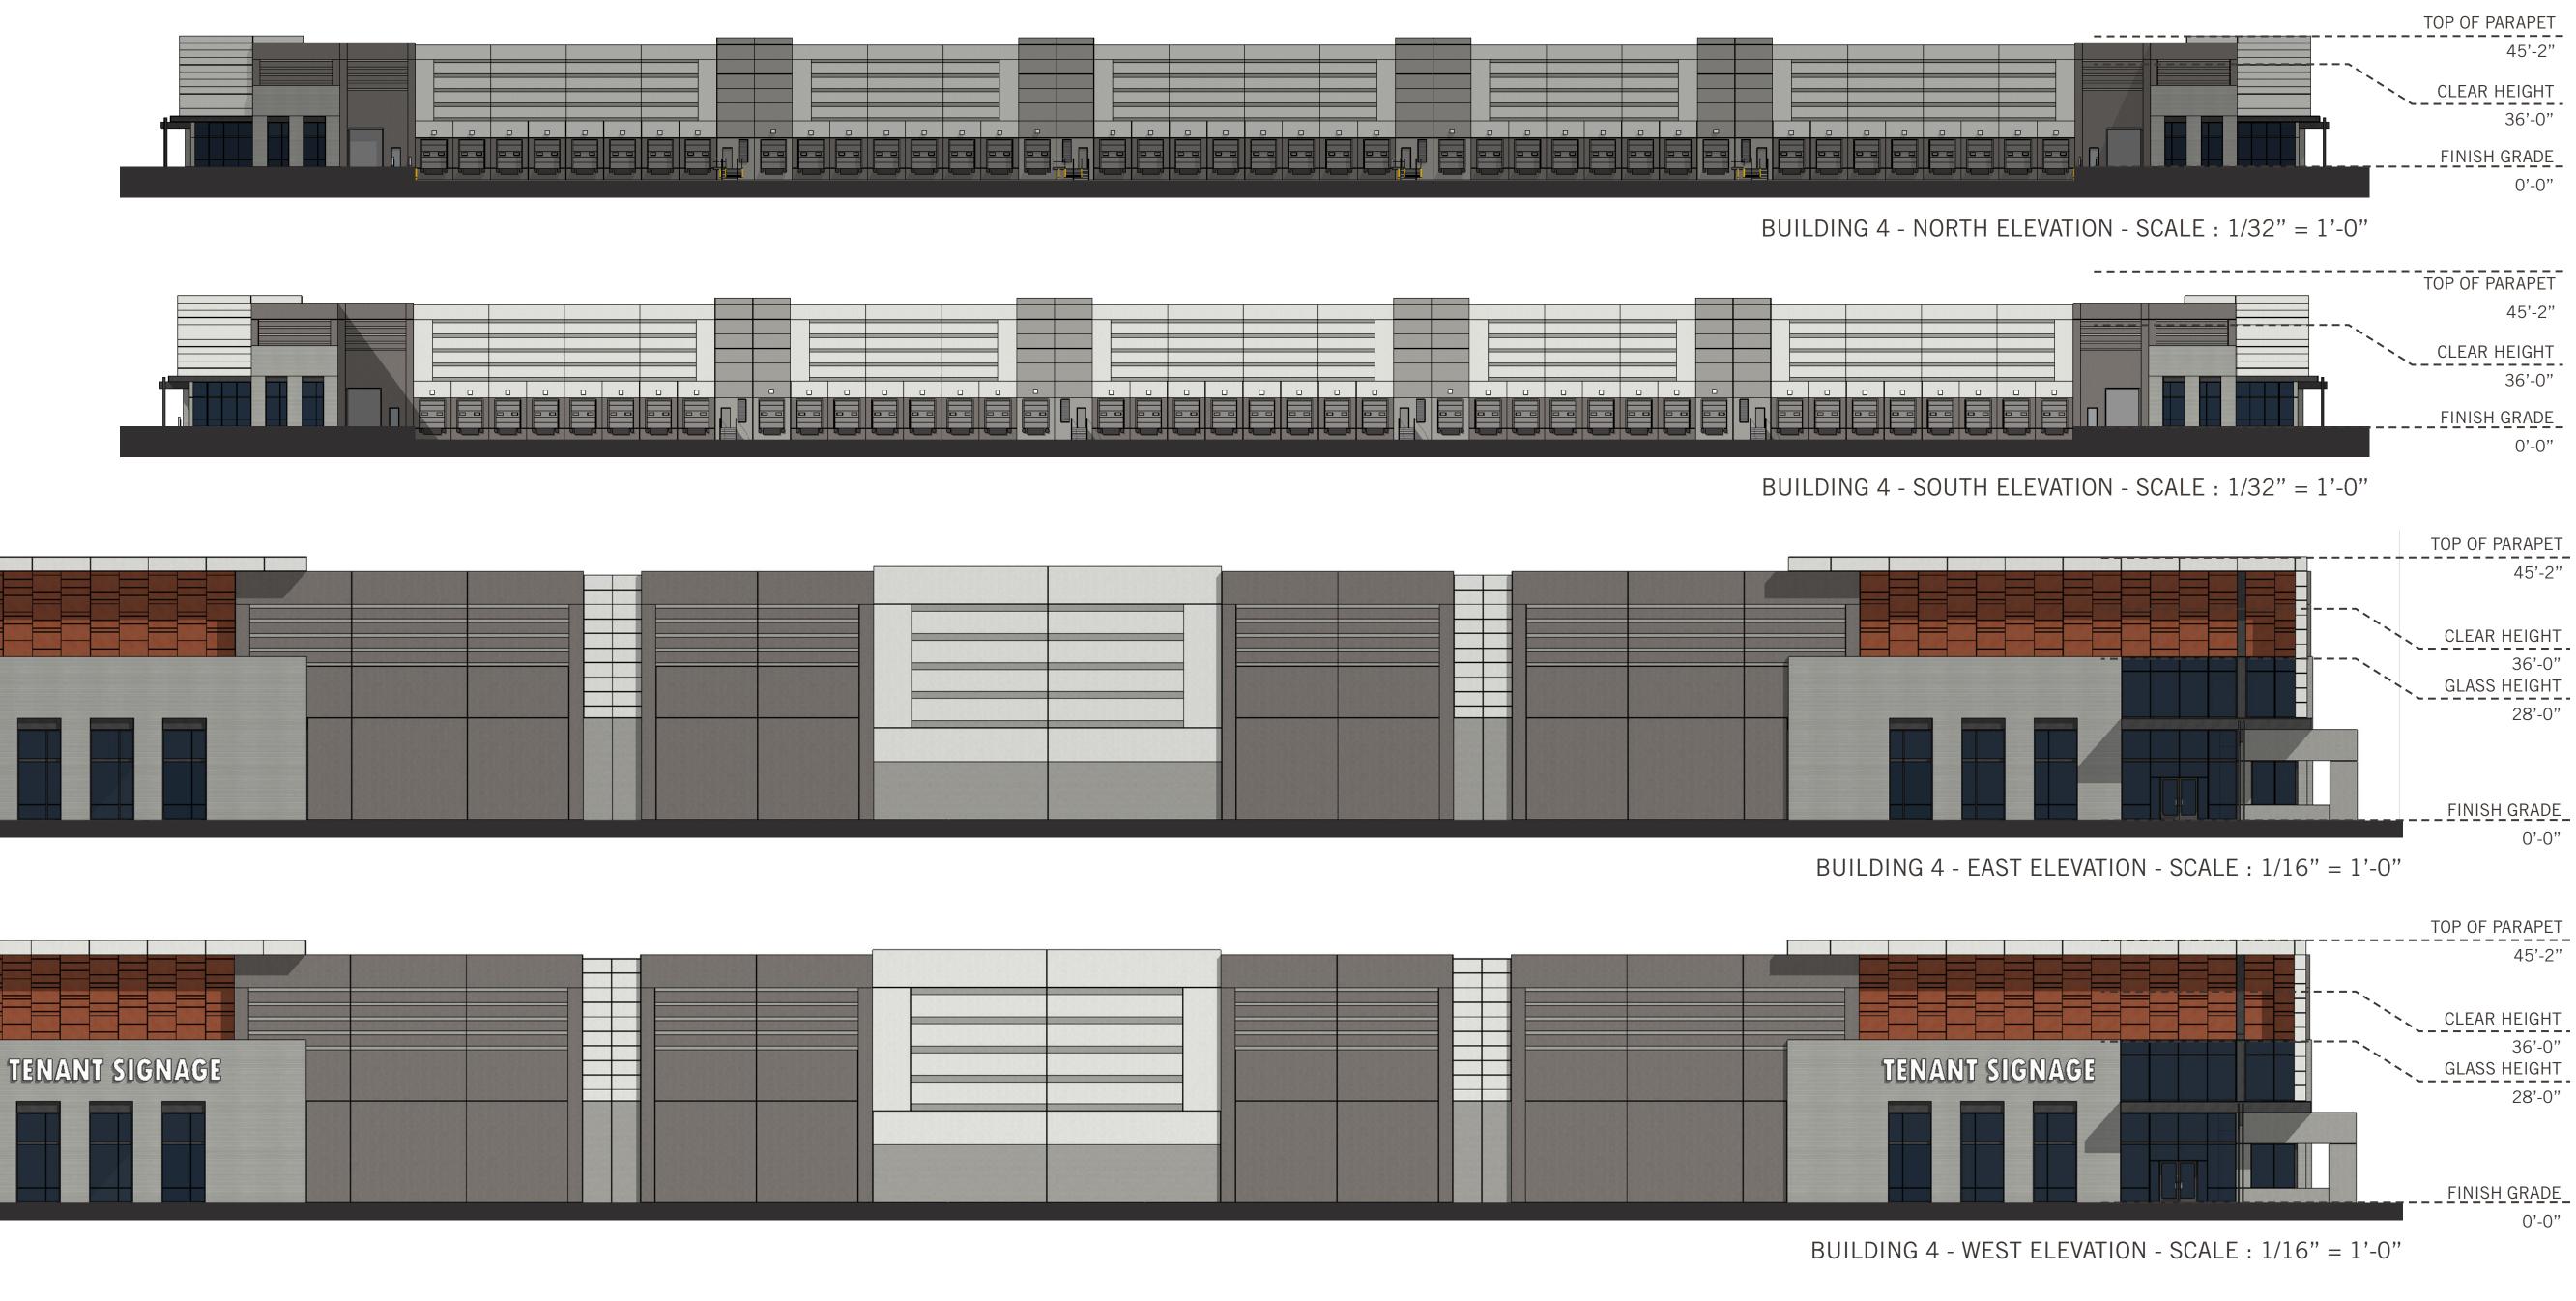

| TENANT SIGNAGE |  |  |
|----------------|--|--|
|                |  |  |
|                |  |  |

WARE MALCOMB

BUILDING 4