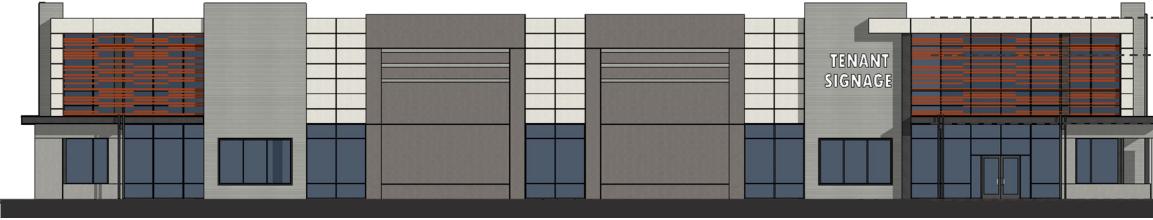

|  |  | TENANT<br>SIGNAGE |  |
|--|--|-------------------|--|
|  |  |                   |  |

BUILDING 3 - NORTH ELEVATION - SCALE : 1/16" = 1'-0"

BUILDING 3 - SOUTH ELEVATION - SCALE : 1/16" = 1'-0"

BUILDING 3 - WEST ELEVATION - SCALE : 1/16" = 1'-0"

WARE MALCOMB

BUILDING 3

POWER 42 MESA, ARIZONA - PHX20-0104-00

This conceptual design is based upon a preliminary review of entitlement requirements and on unverified and possibly incomplete site and/or building information, and is intended merely to assist in exploring how the project might be developed. Signage shown is for illustrative purposes only and does not necessarily reflect municipal code compliance. All colors shown are for representative purposes only. Refer to material samples for actual color verification.