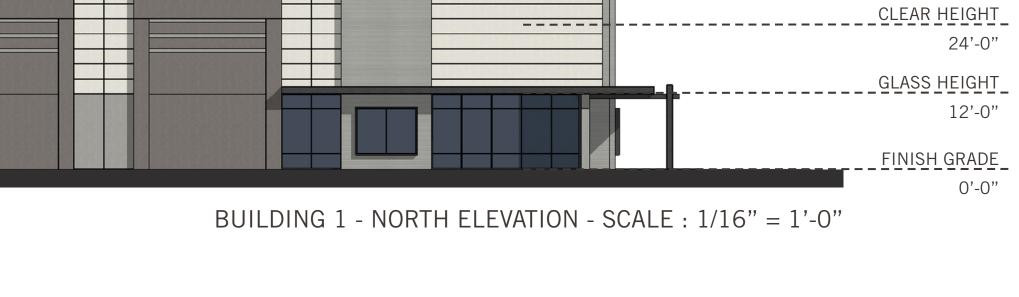

\_\_\_\_\_

-----

TOP OF PARAPET 30'-0"

BUILDING 1 - EAST ELEVATION - SCALE : 1/16" = 1'-0"

BUILDING 1 - WEST ELEVATION - SCALE : 1/16" = 1'-0"

WARE MALCOMB

BUILDING 1

POWER 42 MESA, ARIZONA - PHX20-0104-00