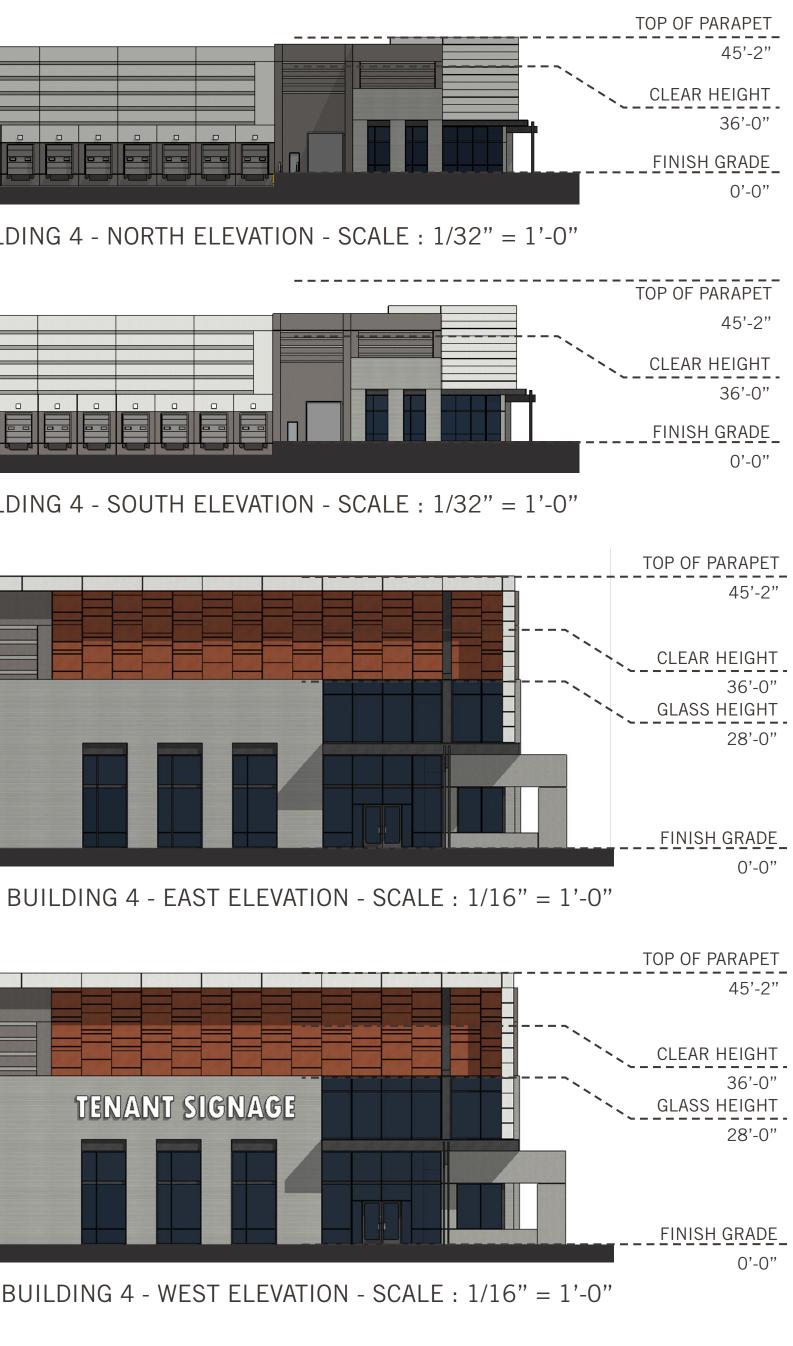

| TENANT SIGNAGE |  |  |
|----------------|--|--|
|                |  |  |
|                |  |  |

WARE MALCOMB

BUILDING 4