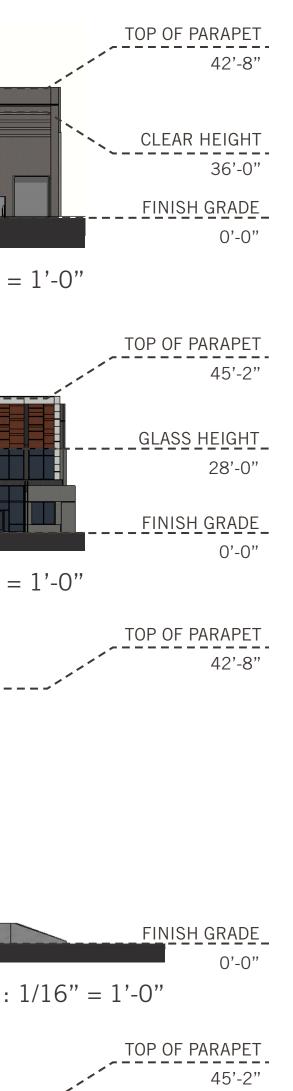

\_\_\_\_\_

-----

TOP OF PARAPET 30'-0"

BUILDING 1 - EAST ELEVATION - SCALE : 1/16" = 1'-0"

BUILDING 1 - WEST ELEVATION - SCALE : 1/16" = 1'-0"

WARE MALCOMB

BUILDING 1

POWER 42 MESA, ARIZONA - PHX20-0104-00

This conceptual design is based upon a preliminary review of entitlement requirements and on unverified and possibly incomplete site and/or building information, and is intended merely to assist in exploring how the project might be developed. Signage shown is for illustrative purposes only and does not necessarily reflect municipal code compliance. All colors shown are for representative purposes only. Refer to material samples for actual color verification.