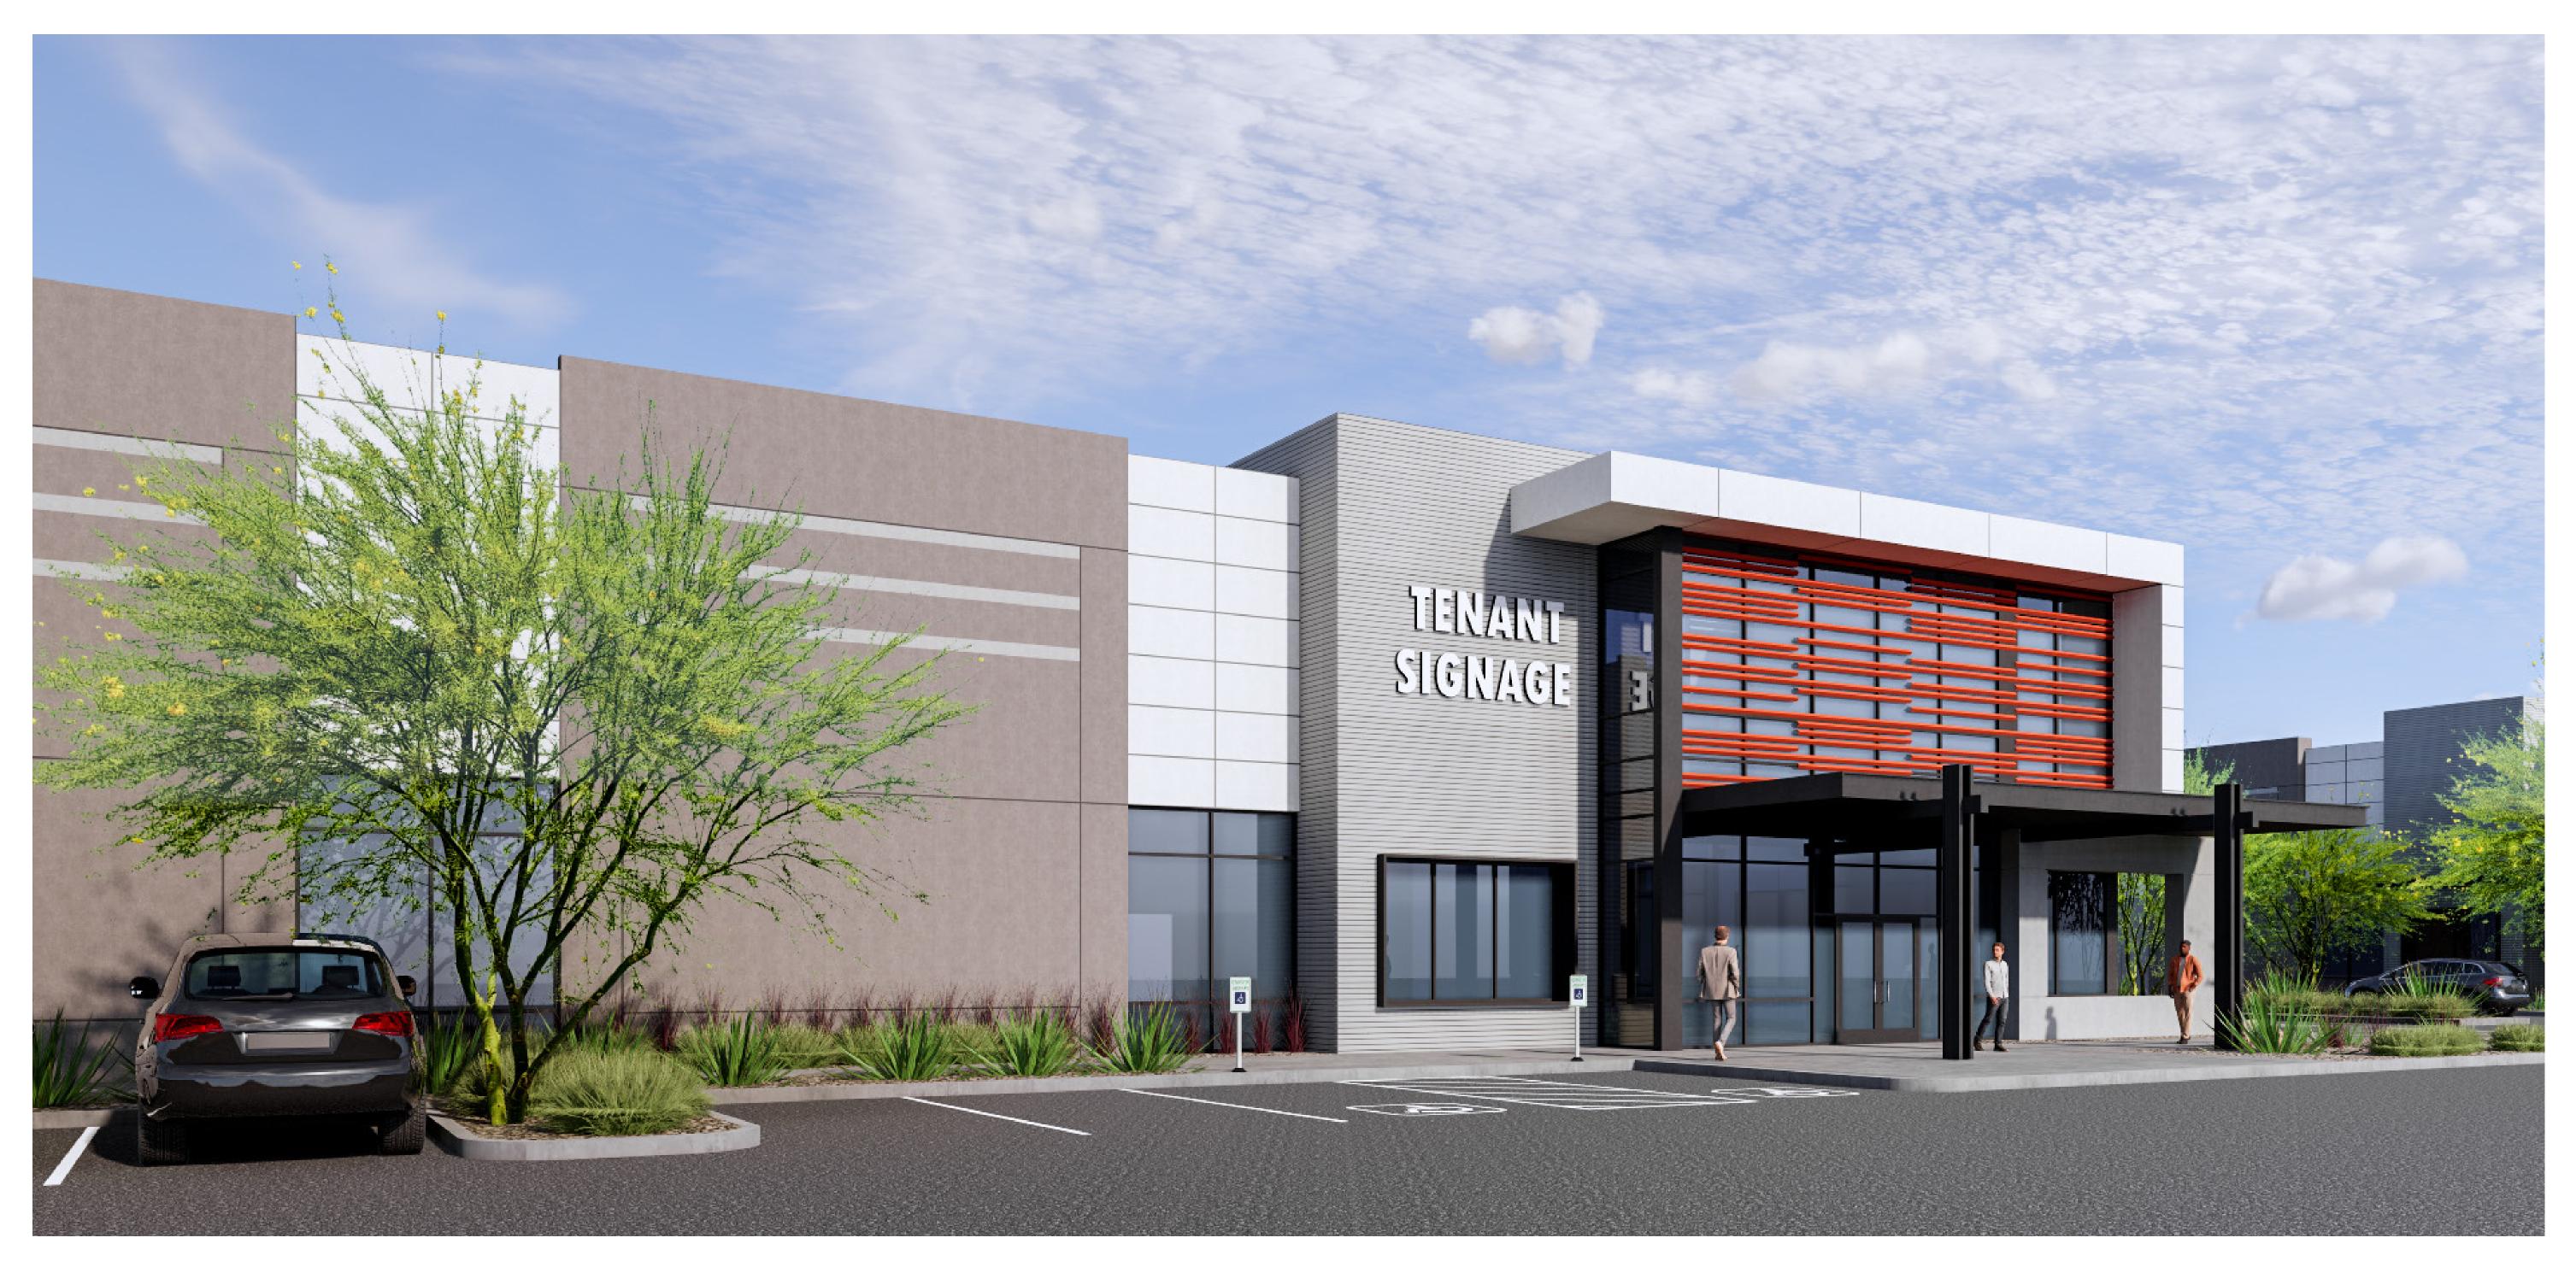

|  |  | TENANT<br>SIGNAGE |  |
|--|--|-------------------|--|
|  |  |                   |  |

BUILDING 3 - NORTH ELEVATION - SCALE : 1/16" = 1'-0"

BUILDING 3 - SOUTH ELEVATION - SCALE : 1/16" = 1'-0"

BUILDING 3 - WEST ELEVATION - SCALE : 1/16" = 1'-0"

WARE MALCOMB

BUILDING 3

POWER 42 MESA, ARIZONA - PHX20-0104-00

This conceptual design is based upon a preliminary review of entitlement requirements and on unverified and possibly incomplete site and/or building information, and is intended merely to assist in exploring how the project might be developed. Signage shown is for illustrative purposes only and does not necessarily reflect municipal code compliance. All colors shown are for representative purposes only. Refer to material samples for actual color verification.