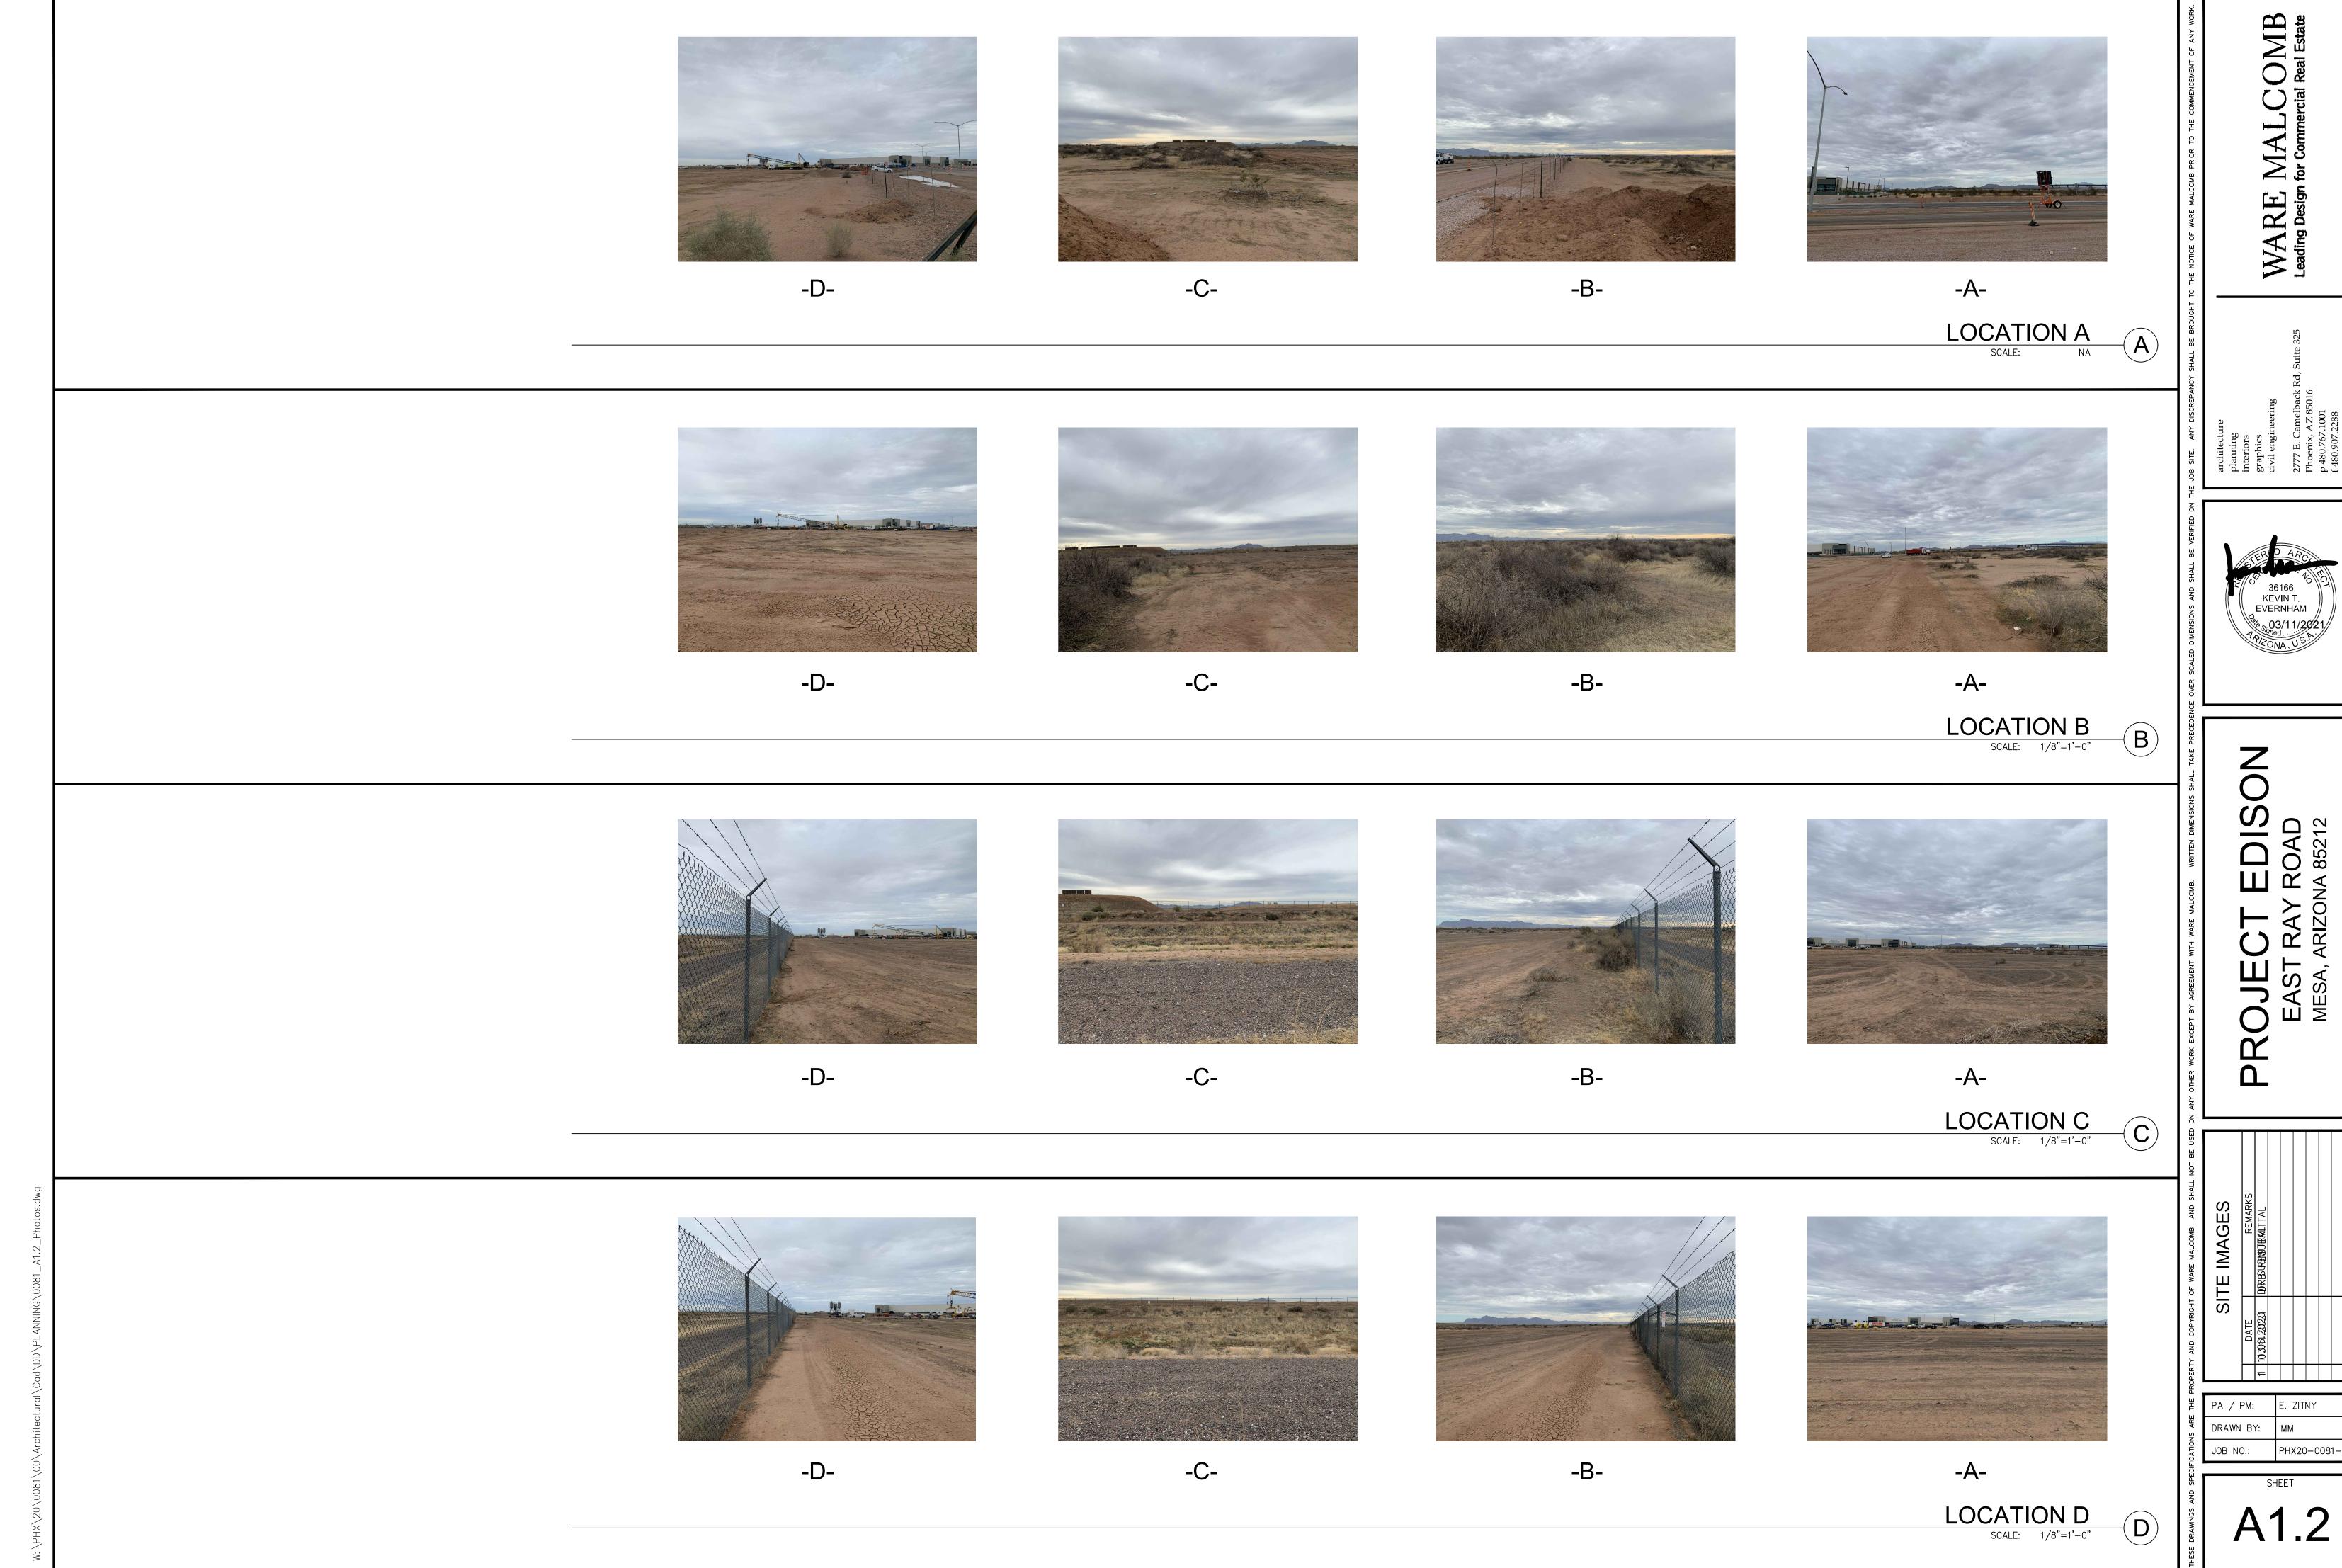

TO MATCH CITY STANDARDS DRAWN BY: (1: 375) 69 SPACES 11 FIRE LANE, HATCHED (20' WIDE; 35' INSIDE RADIUS, 55' OUTSIDE RADIUS, JOB NO.: PHX20-0081-0 12 PARKING SCREEN WALL PROVIDED STANDARD SHEET 355 SPACES @1.56/1000 SF 347 SPACES 13 RETENTION BASIN 8 SPACES REQ. ACCESSIBLE 14 PROPOSED FUTURE MONUMENT SIGN LOCATION 63 SPACES 15 9'-0" x 18'-0" TYPICAL PARKING STALL

W:/PHX/20/0081/00/architectural/cad/pn/Pl anning/0081



PA / PM: DRAWN BY: MM

> PHX20-0081-00 A1.1

OFFSET/OWNERSHIP MAP: AERIAL PHOTO

SCALE: 1"=100'-0"

1 PROPERTY LINE, (————)

## OWNERSHIP LIST (SEE OWNERSHIP LIST PDF FOR ZONING AND CONTACT INFO)

1 304-30-022G

2 304-30-022J 3 304-30-022H

4 304-30-022F 5 304-30-062

6 304-30-025K 7 304-30-061

8 304-30-020K 9 304-30-070

10 304-30-020F 11 304-36-001B SITE PLAN KEYNOTES



CAUTION: IF THIS SHEET IS NOT 24"x36" IT IS A REDUCED PRINT



CAUTION: IF THIS SHEET IS NOT 24"x36" IT IS A REDUCED PRINT



CAUTION: IF THIS SHEET IS NOT 24"x36" IT IS A REDUCED PRINT

PHX20-0081-0