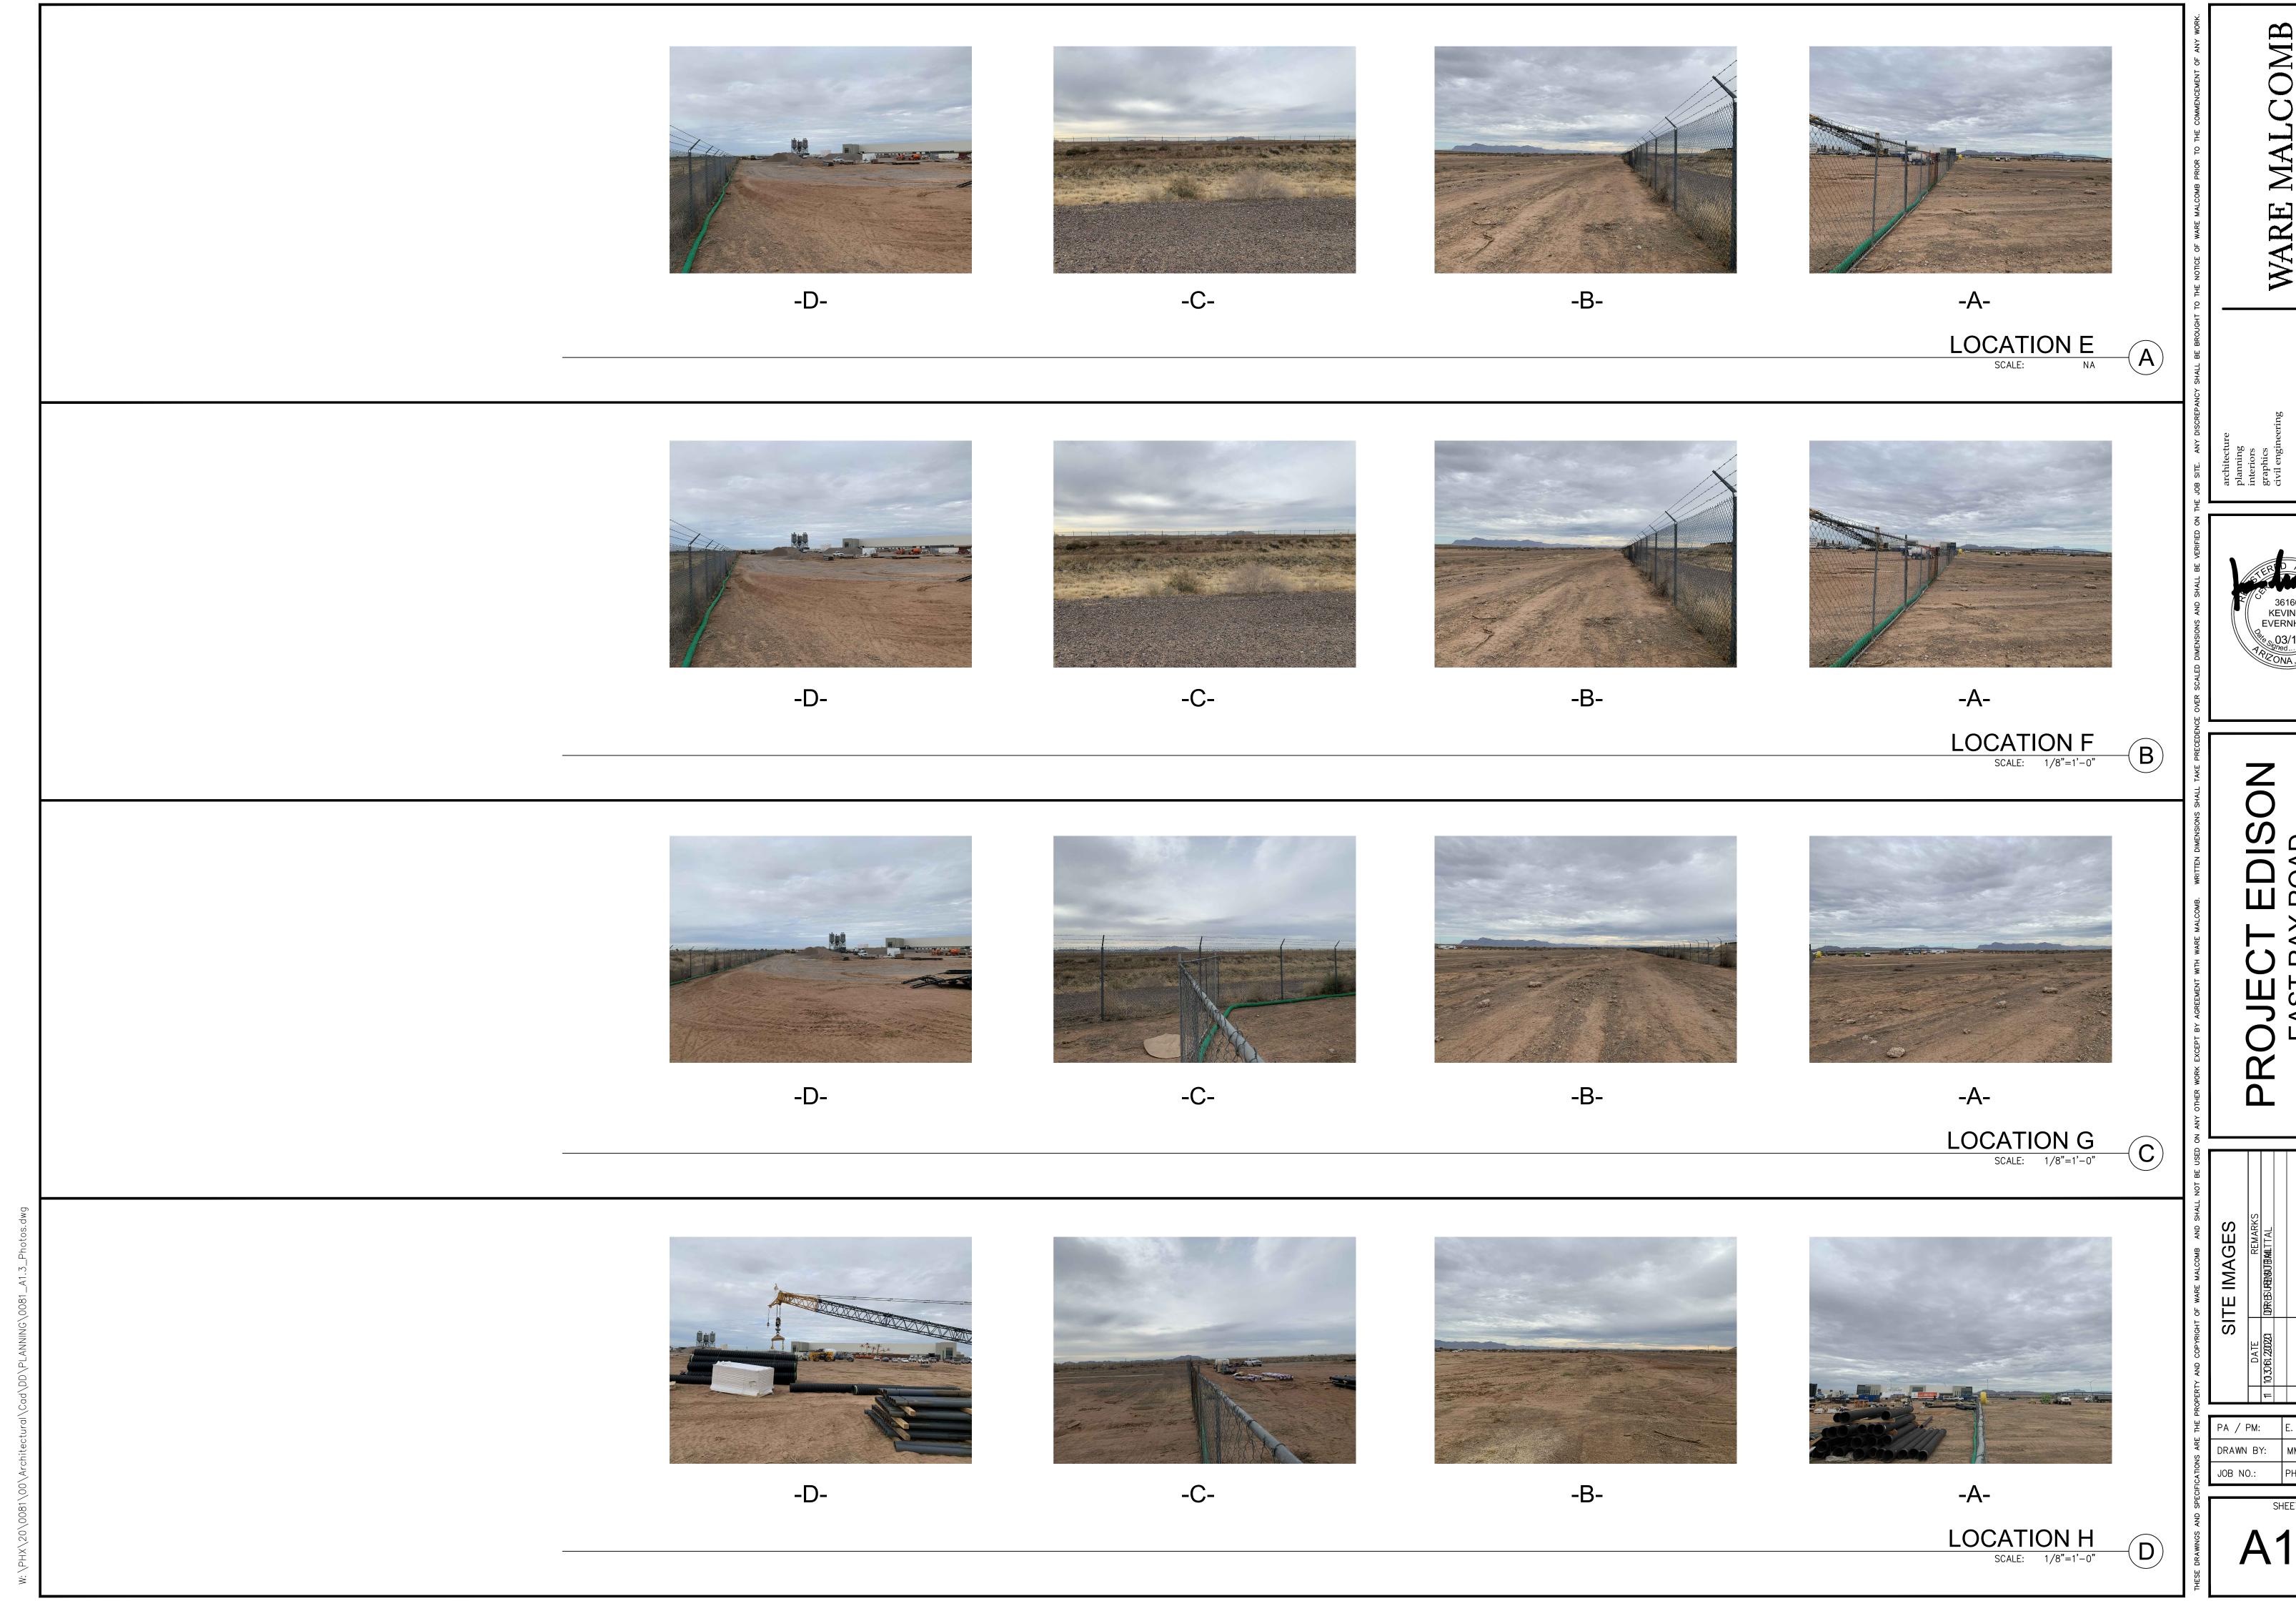

ANE, HATCHED (20' WIDE; 35' INSIDE RADIUS, 55' OUTSIDE RADIUS, JOB NO.: PHX20-0081-0 12 PARKING SCREEN WALL PROVIDED STANDARD SHEET 355 SPACES @1.56/1000 SF 347 SPACES 13 RETENTION BASIN 8 SPACES REQ. ACCESSIBLE 14 PROPOSED FUTURE MONUMENT SIGN LOCATION 63 SPACES 15 9'-0" x 18'-0" TYPICAL PARKING STALL

W:/PHX/20/0081/00/architectural/cad/pn/Pl anning/0081



PA / PM: DRAWN BY: MM

> PHX20-0081-00 A1.1

OFFSET/OWNERSHIP MAP: AERIAL PHOTO

SCALE: 1"=100'-0"

1 PROPERTY LINE, (————)

## OWNERSHIP LIST (SEE OWNERSHIP LIST PDF FOR ZONING AND CONTACT INFO)

1 304-30-022G

2 304-30-022J 3 304-30-022H

4 304-30-022F 5 304-30-062

6 304-30-025K 7 304-30-061

8 304-30-020K 9 304-30-070

10 304-30-020F 11 304-36-001B SITE PLAN KEYNOTES



CAUTION: IF THIS SHEET IS NOT 24"x36" IT IS A REDUCED PRINT



CAUTION: IF THIS SHEET IS NOT 24"x36" IT IS A REDUCED PRINT



CAUTION: IF THIS SHEET IS NOT 24"x36" IT IS A REDUCED PRINT

PHX20-0081-0