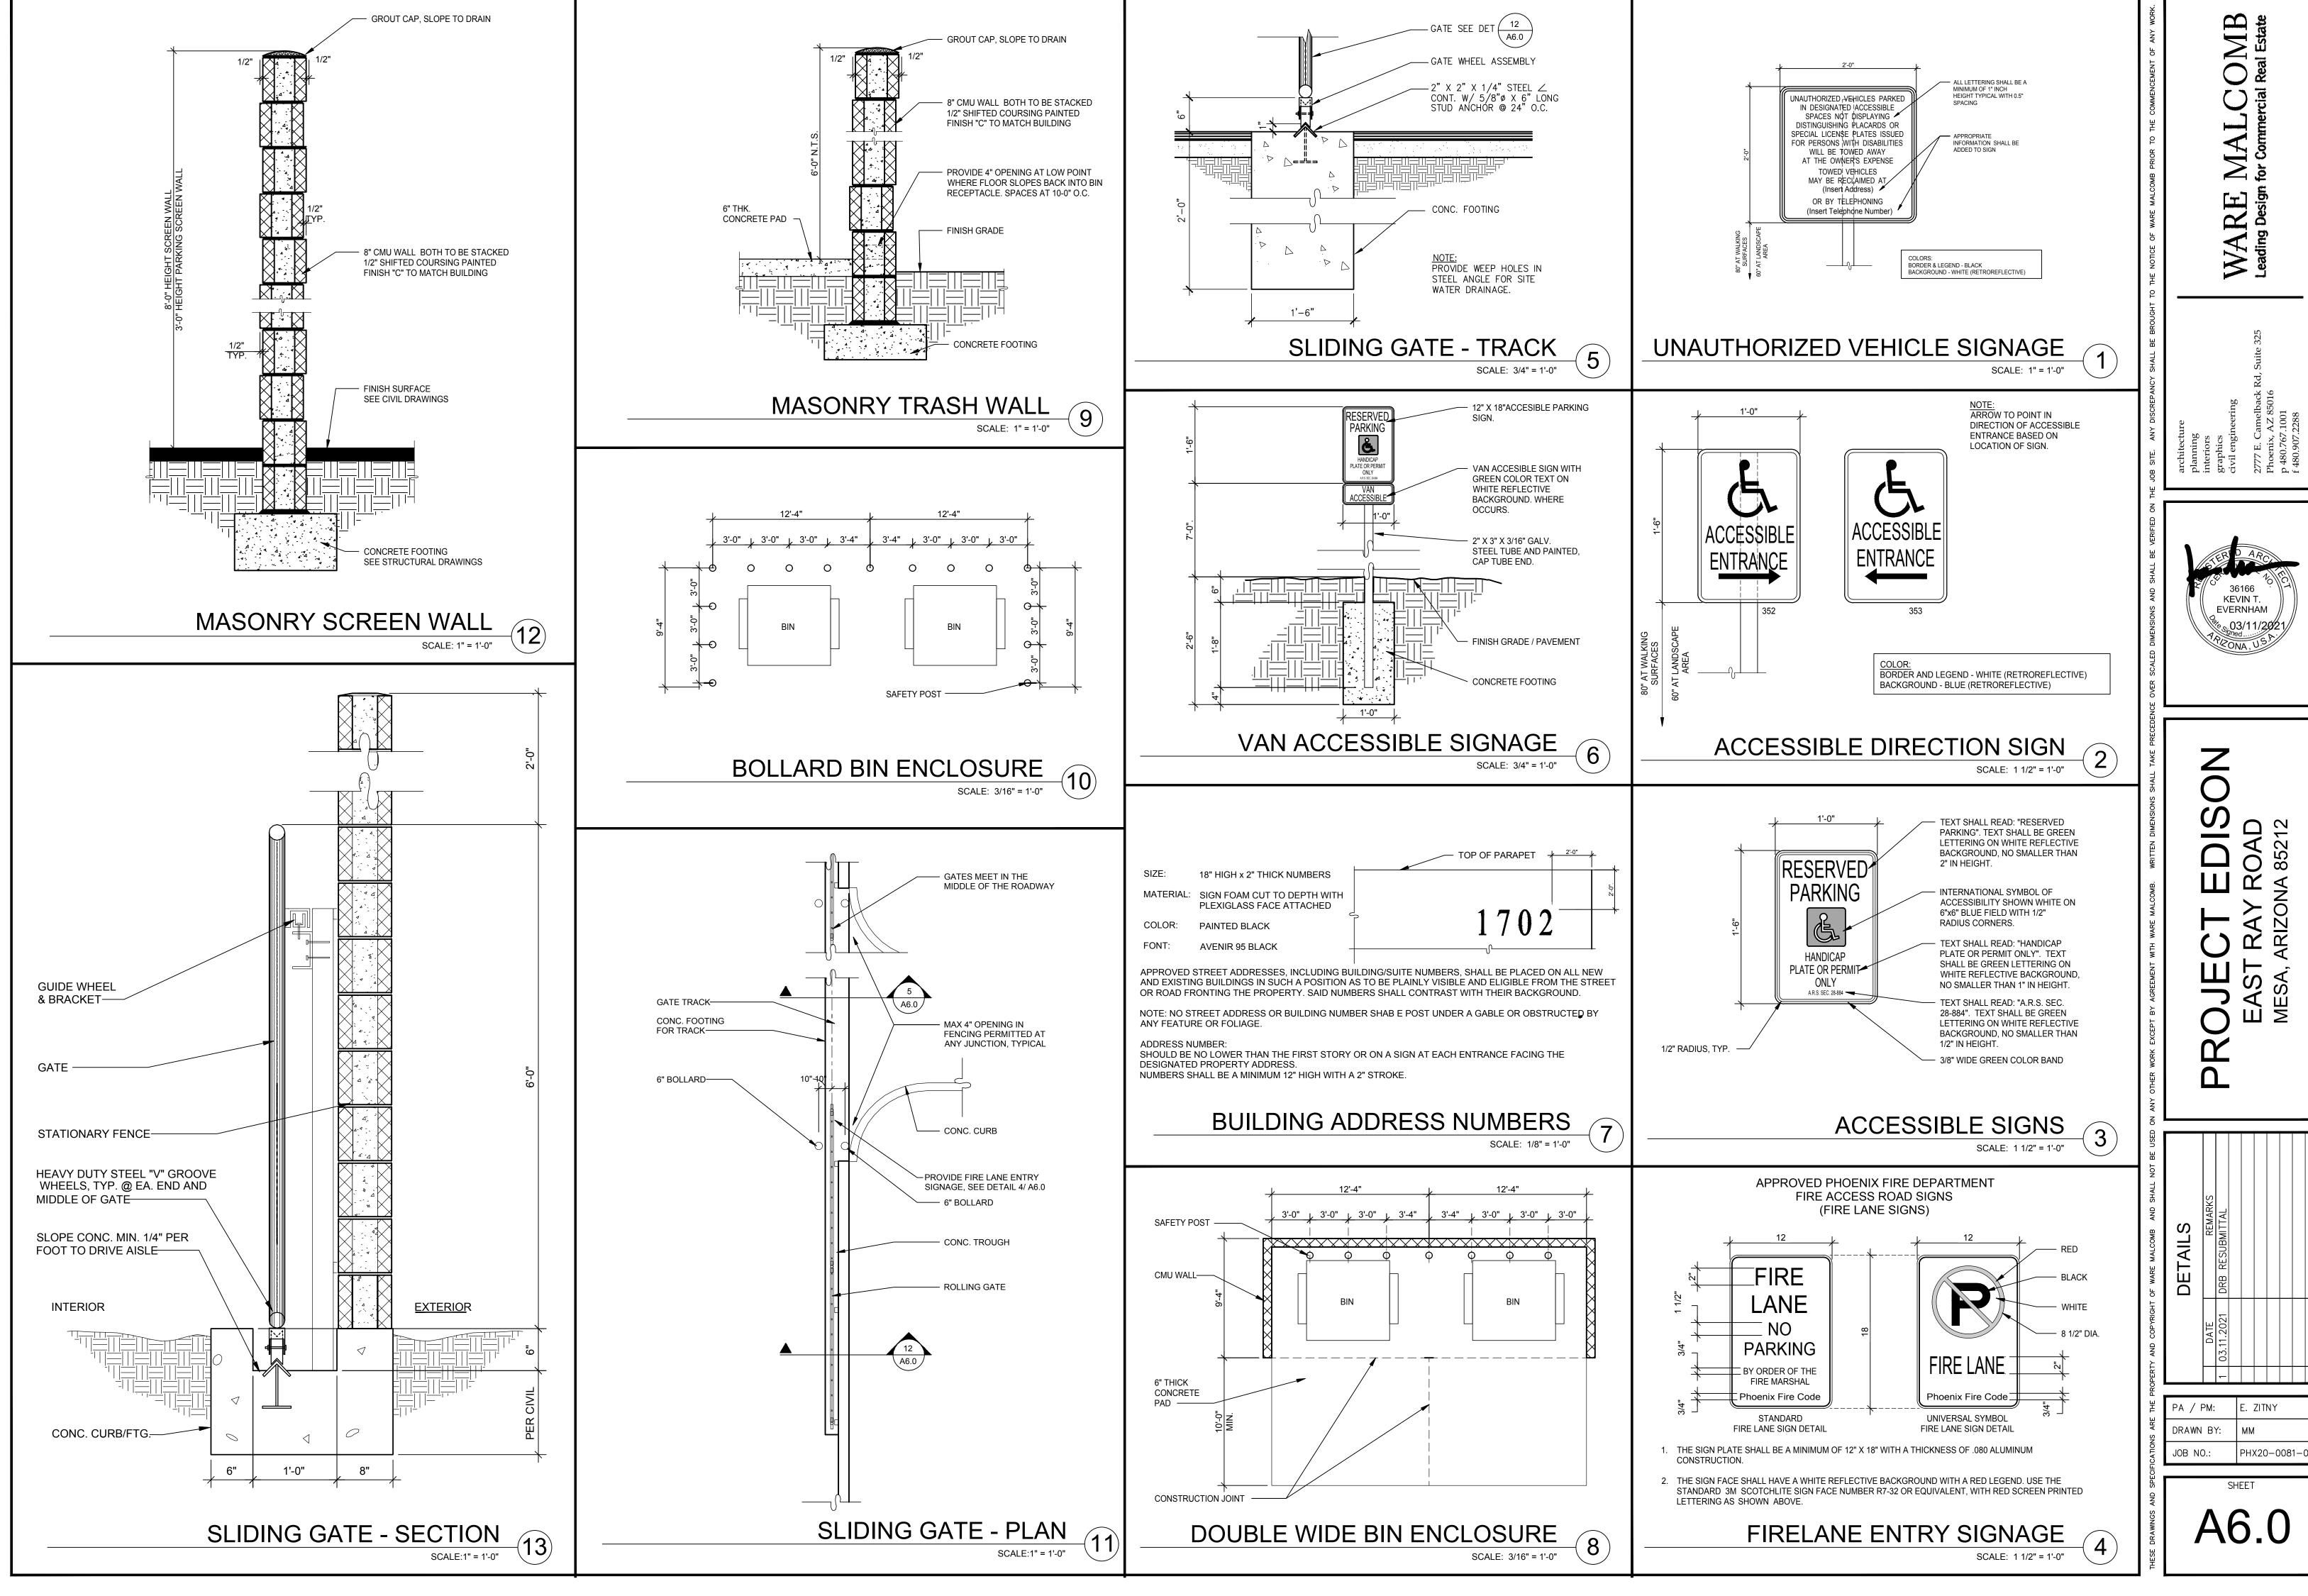

 NET SITE AREA:
 731,038
 SF (16.78 ACRES)
 19 ACCESSIBLE PATH OF TRAVEL. 1:20 MAX. SLOPE, 2% MAX. CROSS SLOPE, 4 CITY STD. CMU TRASH ENCLOSURE, SEE DETAIL 8/A6.0 ▲ DOCK HIGH TRUCK DOOR EXISTING ZONING TO REMAIN: PAD MM (LI) CONSTRUCTION TYPE; V-B 5 EXISTING PROPERTY LINE TO BE REMOVED 20 COMMON AREA O GRADE LEVEL TRUCK DOOR 6 8' CMU SCREEN WALL, SEE DETAIL 11/A6.0 BUILDING AREA: WAREHOUSE 209,234 SF 7 SOLD 8' B-DECK GATE, FOR SCREENING PURPOSES. GATES TYPICALLY TO BE ///// FIRE LANE HATCH (20' WIDE, TYP.) OPERATIONAL DURING NORMAL BUSINESS OPERATING HOURS PENING FUTURE TENANT NEEDS, SEE DETAIL 12/A6.0, GATE PERMIT SUBMITTAL TO BE PROVIDED. LOT COVERAGE: 8 NEW 6" CURB, SEE CIVIL PROPOSED: GROSS: 29% NET 32% PA / PM: E. ZITNY 9 NEW 12" CURB, SEE CIVIL PARKING TOTALS: 301 SPACES (1:900) 232 SPACES 10 NEW PARKING STRIPING TO MATCH CITY STANDARDS DRAWN BY: (1: 375) 69 SPACES 11 FIRE LANE, HATCHED (20' WIDE; 35' INSIDE RADIUS, 55' OUTSIDE RADIUS, JOB NO.: PHX20-0081-0 12 PARKING SCREEN WALL PROVIDED STANDARD SHEET 355 SPACES @1.56/1000 SF 347 SPACES 13 RETENTION BASIN 8 SPACES REQ. ACCESSIBLE 14 PROPOSED FUTURE MONUMENT SIGN LOCATION 63 SPACES 15 9'-0" x 18'-0" TYPICAL PARKING STALL