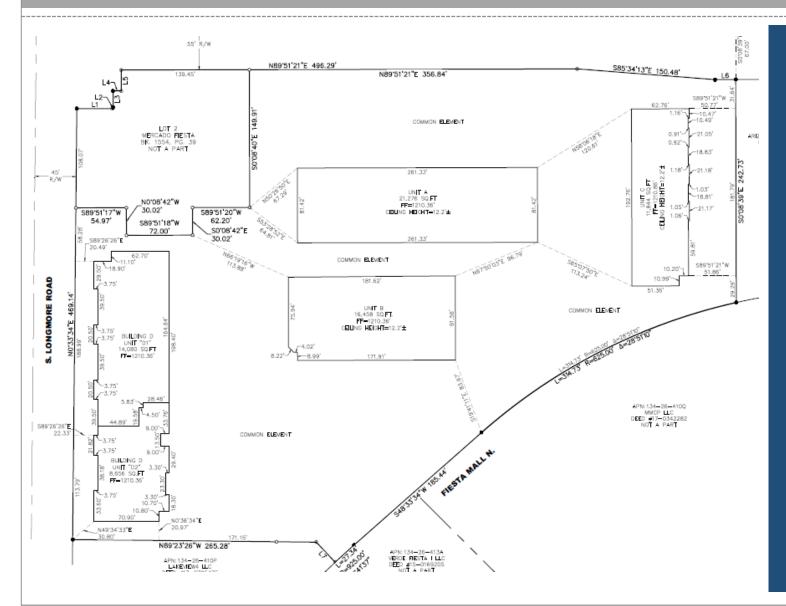

#### Purpose

 To create a five-unit commercial condominium plat

6

### Preliminary Plat

- Amended to match existing building configurations
- Shared parking and drive aisles