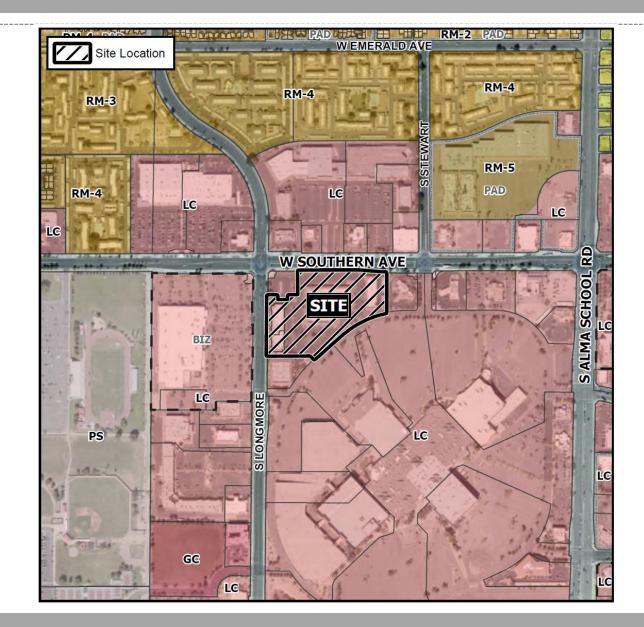

# PLANNING & ZONING BOARD





## ZON21-00148

Cassidy Welch, Planner II

April 14, 2021

#### Location

- South side of Southern Avenue
- West of Alma School Road

3





#### **General Plan**

Mixed use Activity District with a Regional Scale subtype

- Large scale community/regional activity areas
- Centers of commercial activity



#### Zoning Limited Commercial (LC)

- Retail, offices, restaurants are permitted uses
- Serve surrounding area within 1 to 10 mile radius





## Request

Preliminary Plat

#### Purpose

 To create a five-unit commercial condominium plat

6





#### Looking south towards the site

### Preliminary Plat

- Amended to match existing building configurations
- Shared parking and drive aisles



#### Summary

### Findings

- Complies with the 2040
  Mesa General Plan
- Complies with Mesa
  Subdivision Guidelines
  Section 9-6-2

#### **Staff Recommendation**

#### Approval with Conditions



# PLANNING & ZONING BOARD

April 14