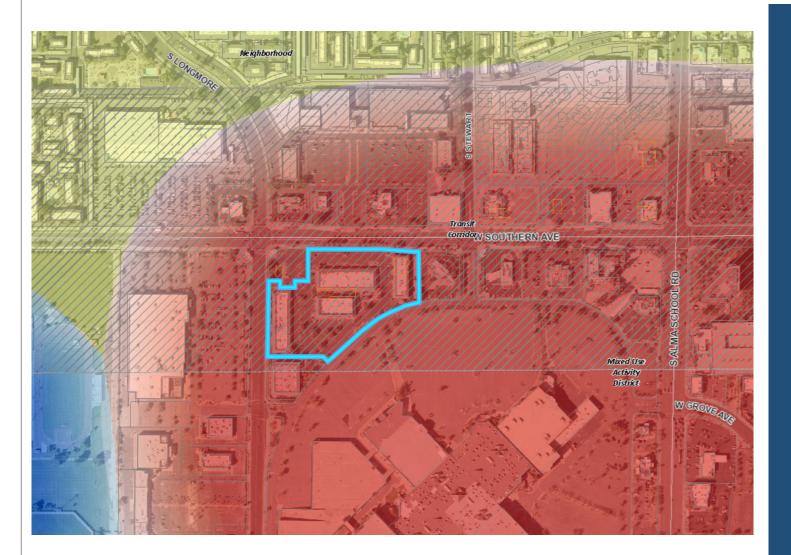

#### **General Plan**

Mixed use Activity District with a Regional Scale subtype

- Large scale community/regional activity areas
- Centers of commercial activity