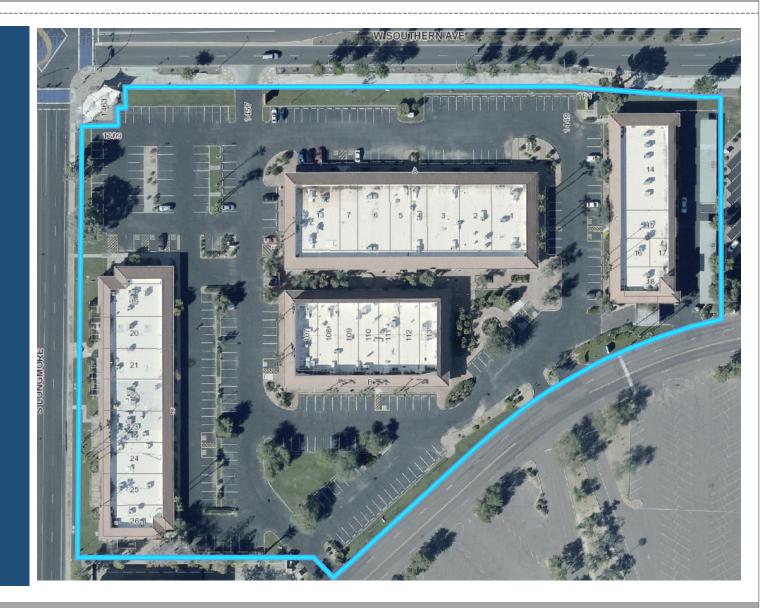

#### Location

- South side of Southern Avenue
- West of Alma School Road

3

### Preliminary Plat

- Amended to match existing building configurations
- Shared parking and drive aisles