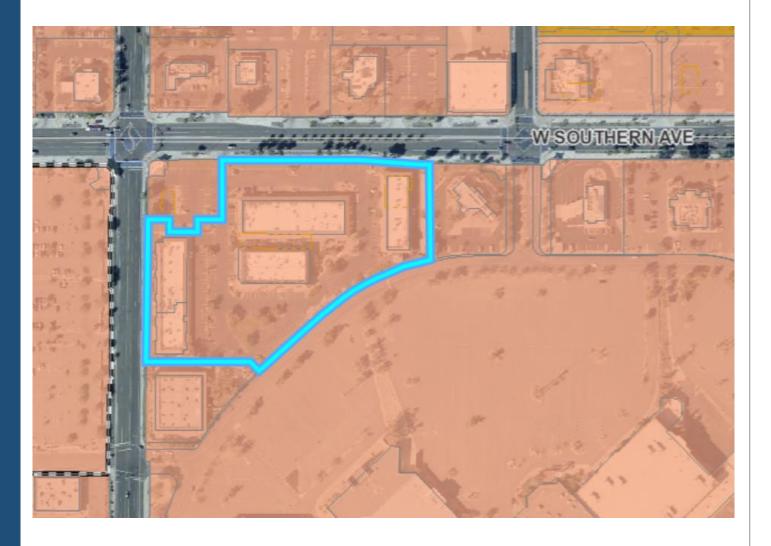

#### Looking south towards the site

### Preliminary Plat

- Amended to match existing building configurations
- Shared parking and drive aisles