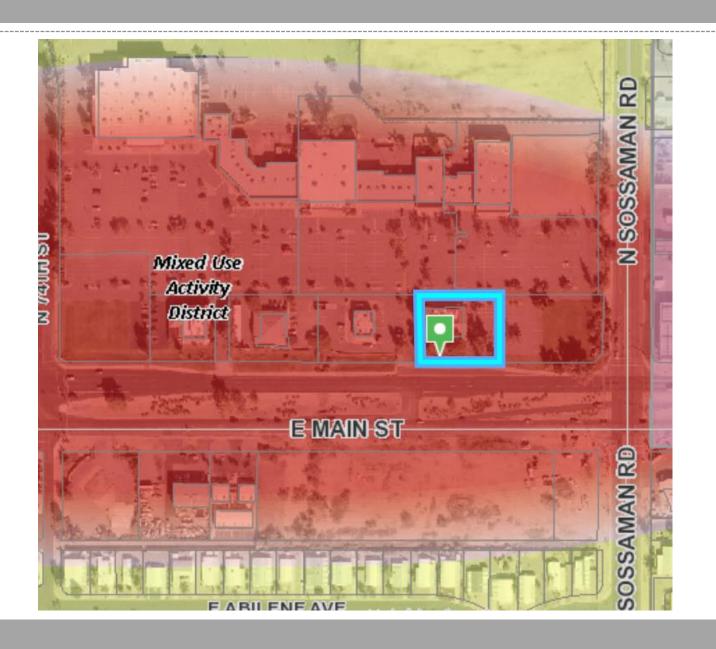

#### General Plan

#### Mixed Use Activity

• Strong, viable centers of commercial activity

### Community Scale Sub Type

 Serve population within a 4mile radius