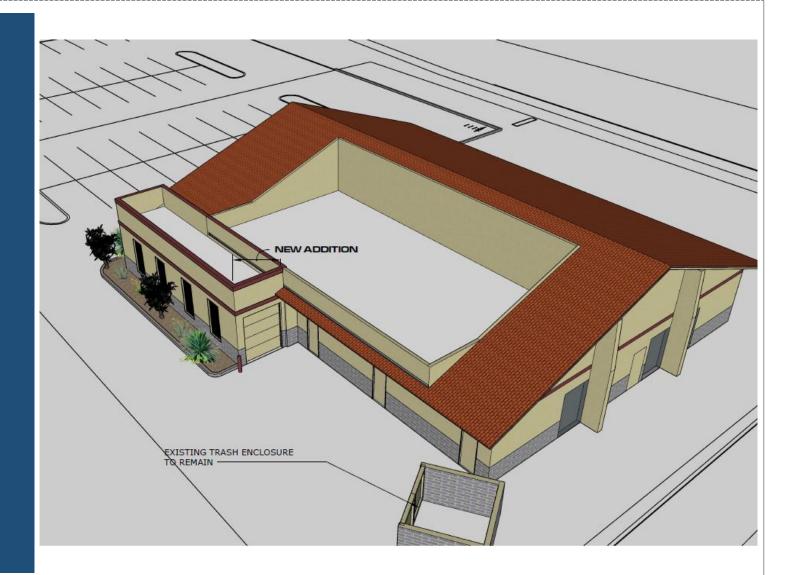

### Purpose

 Allow for a an accessory crematory use at an existing funeral home in the LC district.

## SUP Request

- 380 SF addition
- 5 foot landscaping strip around addition
- No smoke or odor