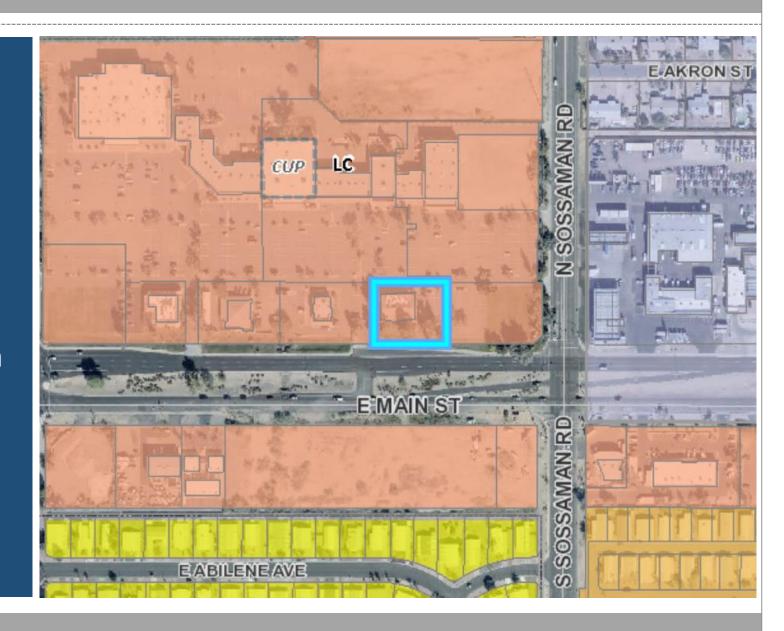

#### Location

- North of Main Street
- West of Sossaman
  Road
- Located in the Sun
  Valley Shopping Center

## Zoning

#### Limited Commercial (LC)

- A funeral home is a permitted use in the LC zoning district
- An accessory crematorium is permitted with the approval of a SUP.