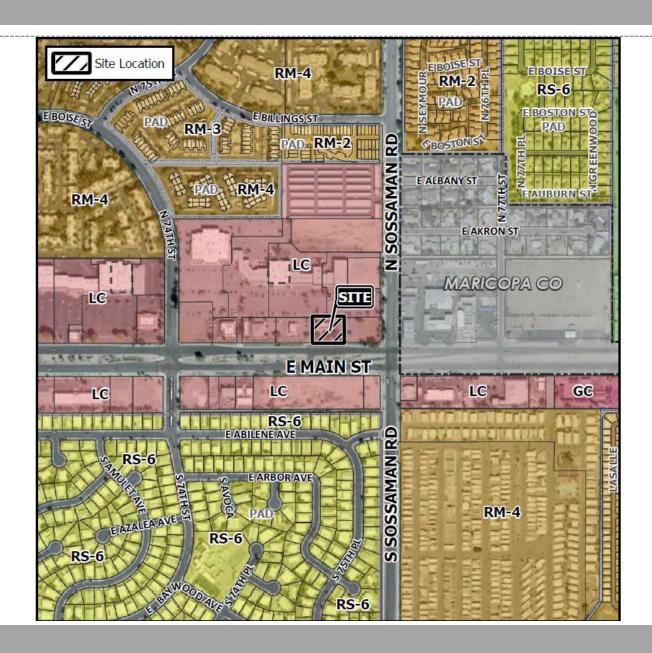

#### Location

- North of Main Street
- West of Sossaman
  Road
- Located in the Sun
  Valley Shopping Center

## Zoning

#### Limited Commercial (LC)

- A funeral home is a permitted use in the LC zoning district
- An accessory crematorium is permitted with the approval of a SUP.