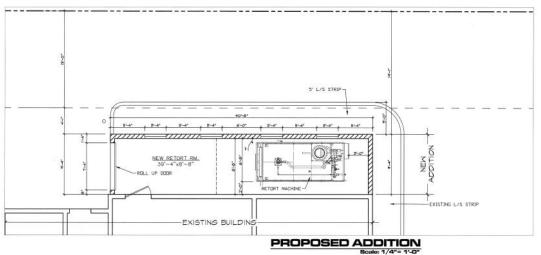

### Purpose

 Allow for a an accessory crematory use at an existing funeral home in the LC district.

## SUP Request

- 380 SF addition
- 5 foot landscaping strip around addition
- No smoke or odor