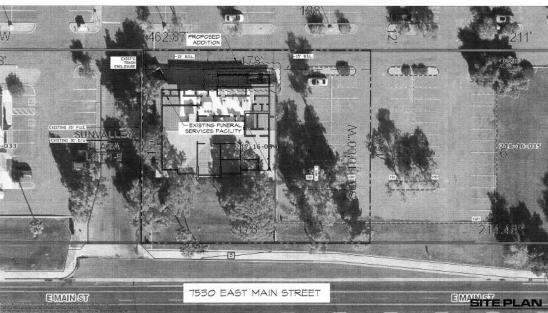

### Purpose

 Allow for a an accessory crematory use at an existing funeral home in the LC district.

## SUP Request

- 380 SF addition
- 5 foot landscaping strip around addition
- No smoke or odor