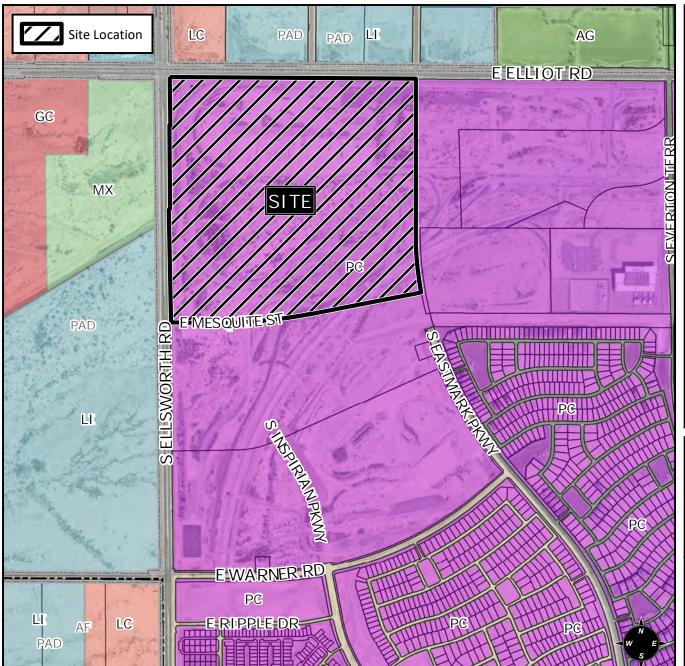

## SITE / ADDRESS:

District 6. Within the 9200 to 9600 blocks of East Elliot Road (south side) and within the 9200 to 9600 blocks of the East Mesquite Street alignment (north side) and within the 3600 to 4000 blocks of South Ellsworth Road (east side) and within the 3600 to 4000 blocks of the South Eastmark Parkway alignment (west side). Located south of Elliot Road and east of Ellsworth Road. (145± acres)