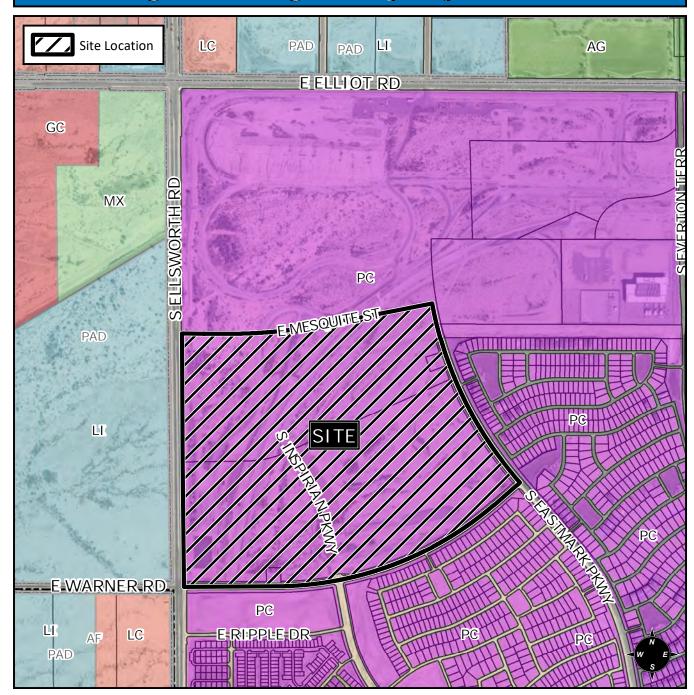

#### SITE / ADDRESS:

District 6. Within the 4000 to 4400 blocks of South Ellsworth Road (east side) and within the 4000 to 4400 blocks of South Eastmark Parkway (west side) and within the 9200 to 9800 blocks of East Warner Road (north side) and within the 9200 to 9600 blocks of the East Mesquite Street alignment (south side). Located north of Warner Road and East of Ellsworth Road. (181± acres)