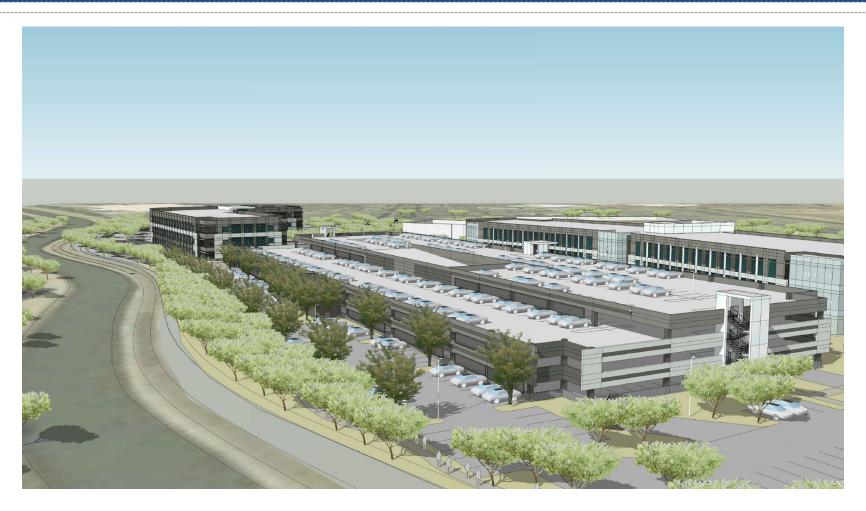

#### Site Plan

- New 3-story office building
  - 55 ft high
- 4-level parking garage
  - 44 ft high
- Existing office buildings
  - 2-story
    - A,B,C&F (40 ft)
  - 3-story
    - E&D (55 ft)