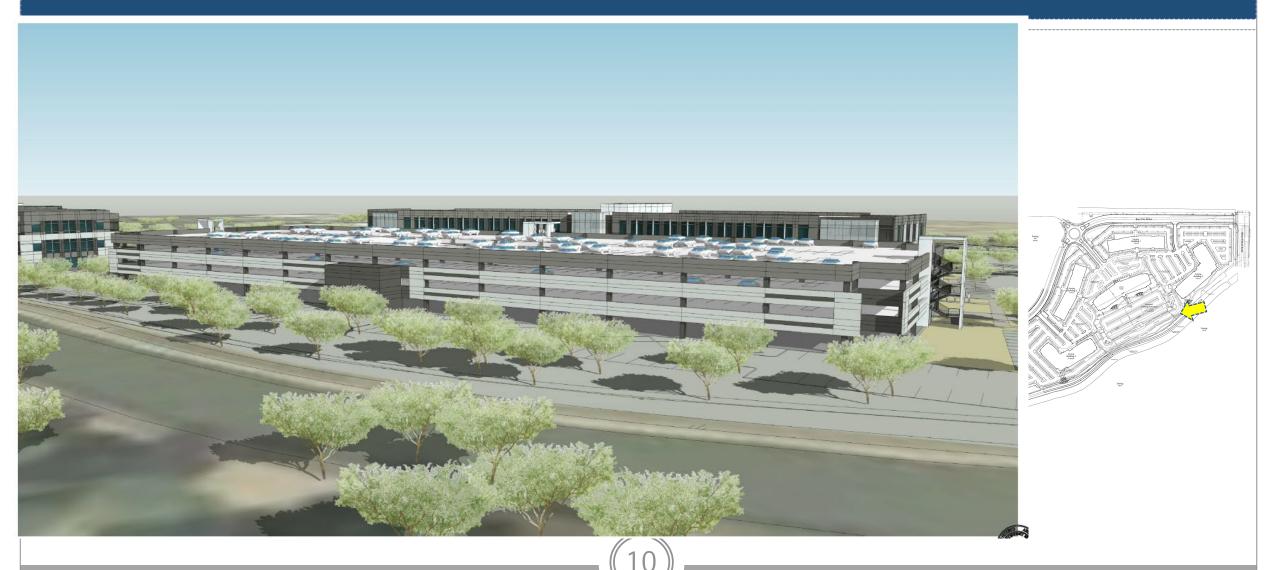

#### Site Plan

- New 3-story office building
  - 55 ft high
- 4-level parking garage
  - 44 ft high
- Existing office buildings
  - 2-story
    - A,B,C&F (40 ft)
  - 3-story
    - E&D (55 ft)

# Initial Elevation (Parking Garage)