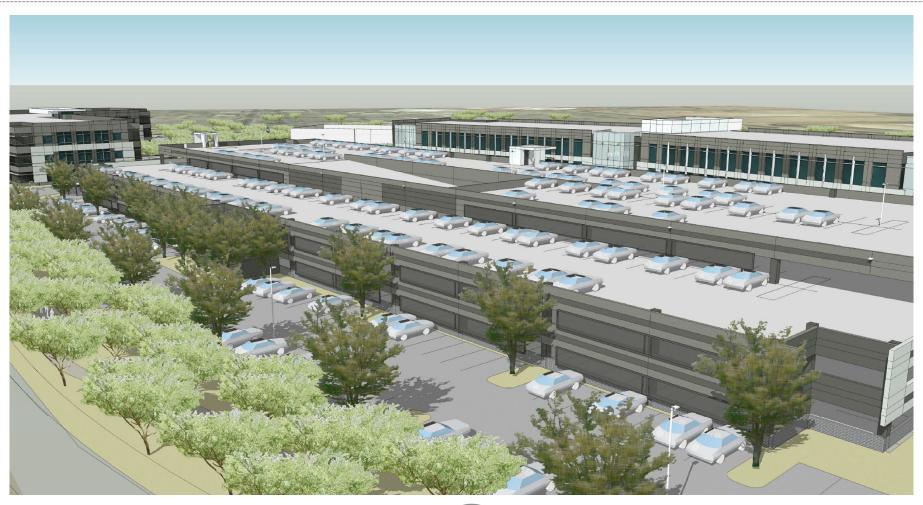

six office buildings
  - 2 story high (40 ft)
  - No condition to prohibit future changes

#### • May 19, 2008

- City Council approved site plan
  - Allowed private streets
  - · Removal of screen wall

#### September 22, 2014

- Administrative site plan approval
  - Approved a 3-story building (55 ft)
  - Reduced total building square footage

#### Approved Plans



2008 Council Approved Site Plan

2014 Administrative Site Plan Approval (Options 1 & 2)



#### Site Plan

- New 3-story office building
  - 55 ft high
- 4-level parking garage
  - 44 ft high
- Existing office buildings
  - 2-story
    - A,B,C&F (40 ft)
  - 3-story
    - E&D (55 ft)



### Site Photos





### Site Photos



### Site Photos





# Initial Elevation (Parking Garage)



### Revised Elevation (Parking Garage)



# Revised Elevation (Parking Garage)



#### Design Review

- October 13, 2020 &
   February 9, 2021
- No major concerns with building design



North Elevation



West Elevation East Elevation

Tilt-Concrete Panel "Benjamin Moore" #2121-50 "(ced Cube Silver")

-Tilt-Concrete Panel ('Benjamin Moore' #2112-50 "Stormy Monday"



South Elevation

#### Design Review

#### Recommendations:

- Garage screening
- Increased landscaping along canal
- Garage articulation



North Elevation





South Elevation

## Sight Line Exhibit



Sight Line Study- C



Sight Line Study-B



Sight Line Study- A





### Citizen Participation

- Property owners within 1,000 feet, HOA's, & Registered Neighborhoods
- Two virtual meetings
  - October 26, 2020
  - November 16, 2020



#### Summary

#### Findings