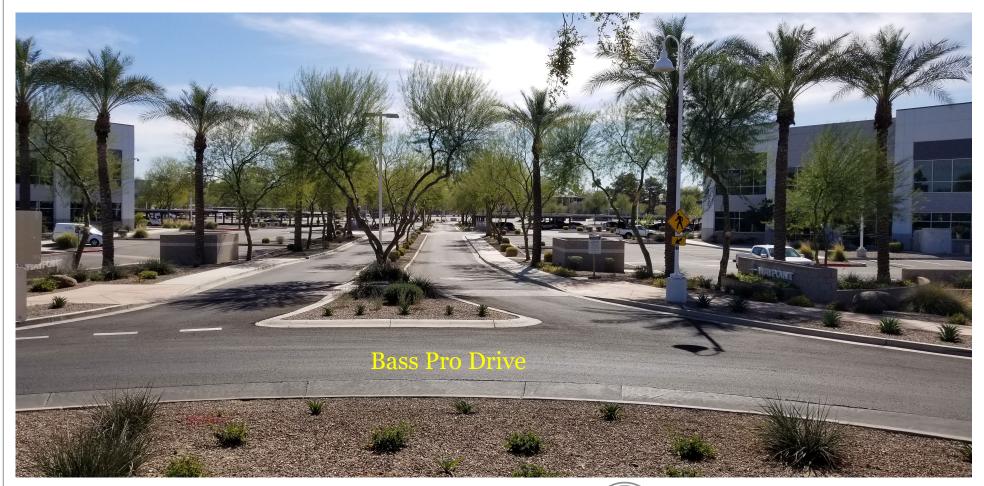

t Park
  - Part of the River View Development

#### May 17, 2007

- Planning and Zoning Board approved site plan
  - Allowed six office buildings
  - 2 story high (40 ft)
  - No condition to prohibit future changes

#### • May 19, 2008

- City Council approved site plan
  - Allowed private streets
  - · Removal of screen wall

#### September 22, 2014

- Administrative site plan approval
  - Approved a 3-story building (55 ft)
  - Reduced total building square footage

#### Approved Plans



2008 Council Approved Site Plan

2014 Administrative Site Plan Approval (Options 1 & 2)



#### Site Plan

- New 3-story office building
  - 55 ft high
- 4-level parking garage
  - 44 ft high
- Existing office buildings
  - 2-story
    - A,B,C&F (40 ft)
  - 3-story
    - E&D (55 ft)



### Site Photos





### Site Photos



### Site Photos





# Initial Elevation (Parking Garage)



### Revised Elevation (Parking Garage)



# Revised Elevation (Parking Garage)



#### Design Review

- October 13, 2020 &
   February 9, 2021
- No major concerns with building design



North Elevation



West Elevation East Elevation

Tilt-Concrete Panel "Benjamin Moore" #2121-50 "(ced Cube Silver")

-Tilt-Concrete Panel ('Benjamin Moore' #2112-50 "Stormy Monday"



South Elevation

#### Design Review

#### Recommendations:

- Garage screening
- Increased landscaping along canal
- Garage articulation



North Elevation





South Elevation

## Sight Line Exhibit



Sight Line Study- C



Sight Line Study-B



Sight Line Study- A





### Citizen Participation

- Property owners within 1,000 feet, HOA's, &