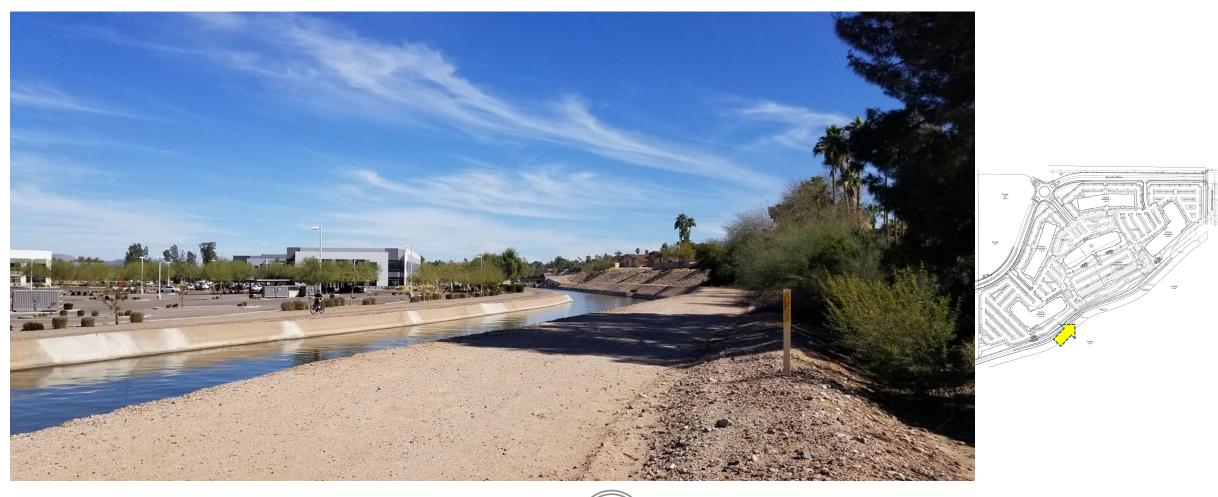

e River View Development

#### May 17, 2007

- Planning and Zoning Board approved site plan
  - Allowed six office buildings
  - 2 story high (40 ft)
  - No condition to prohibit future changes

#### • May 19, 2008

- City Council approved site plan
  - Allowed private streets
  - · Removal of screen wall

#### September 22, 2014

- Administrative site plan approval
  - Approved a 3-story building (55 ft)
  - Reduced total building square footage

#### Approved Plans



2008 Council Approved Site Plan

2014 Administrative Site Plan Approval (Options 1 & 2)



#### Site Plan

- New 3-story office building
  - 55 ft high
- 4-level parking garage
  - 44 ft high
- Existing office buildings
  - 2-story
    - A,B,C&F (40 ft)
  - 3-story
    - E&D (55 ft)



### Site Photos





### Site Photos



### Site Photos





# Initial Elevation (Parking Garage)



### Revised Elevation (Parking Garage)



# Revised Elevation (Parking Garage)



#### Design Review

- October 13, 2020 &
   February 9, 2021
- No major concerns with building design



North Elevation



West Elevation East Elevation

Tilt-Concrete Panel "Benjamin Moore" #2121-50 "(ced Cube Silver")

-Tilt-Concrete Panel ('Benjamin Moore' #2112-50 "Stormy Monday"



South Elevation

#### Design Review

#### Recommendations:

- Garage screening
- Increased landscaping along canal
- Garage articulation



North Elevation





South Elevation

## Sight Line Exhibit



Sight Line Study- C



Sight Line Study-B



Sight Line Study- A





### Citizen Participation

- Property owners within 1,000 feet, HOA's, & Registered Neighborh