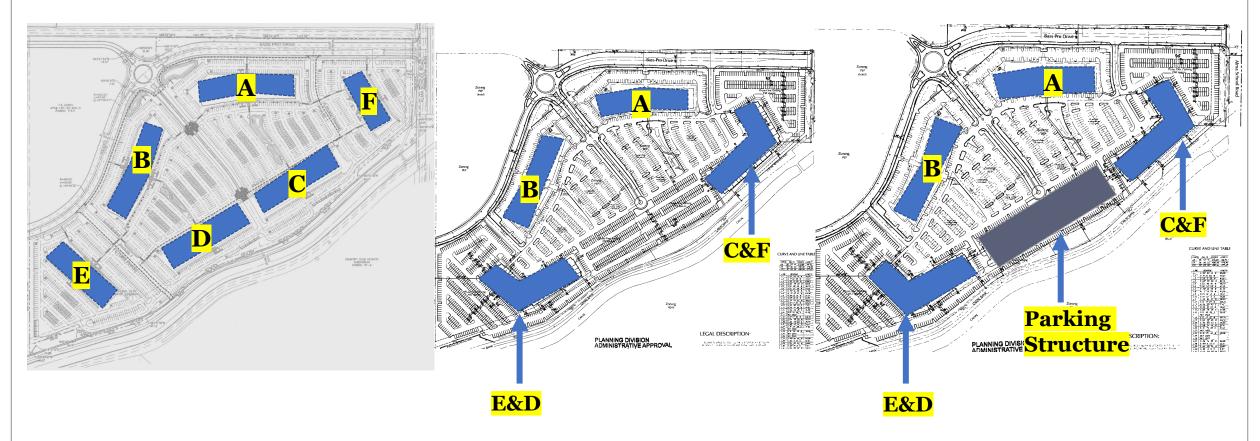

#### Approved Plans

2008 Council Approved Site Plan

2014 Administrative Site Plan Approval (Options 1 & 2)

#### Site Plan

- New 3-story office building
  - 55 ft high
- 4-level parking garage
  - 44 ft high
- Existing office buildings
  - 2-story
    - A,B,C&F (40 ft)
  - 3-story
    - E&D (55 ft)