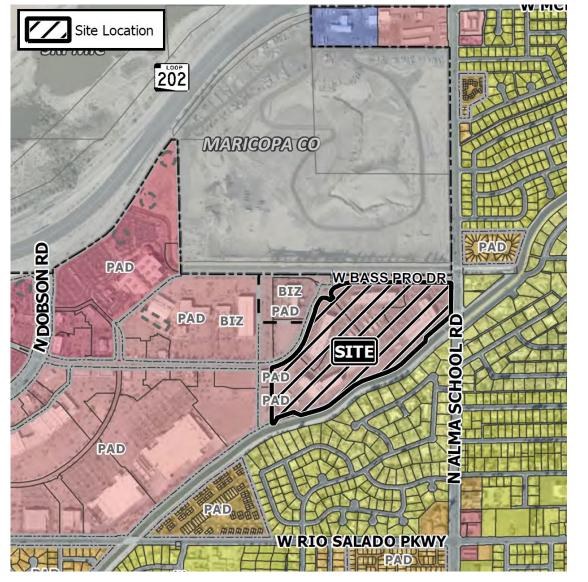

#### Location

 West of Alma School Road on the south side of Bass Pro Drive

#### November 11, 2004

- Rezoning of the property from residential to Planned Employment Park
  - Part of the River View Development

#### May 17, 2007

- Planning and Zoning Board approved site plan
  - Allowed six office buildings
  - 2 story high (40 ft)
  - No condition to prohibit future changes

#### • May 19, 2008

- City Council approved site plan
  - Allowed private streets
  - · Removal of screen wall

#### September 22, 2014

- Administrative site plan approval
  - Approved a 3-story building (55 ft)
  - Reduced total building square footage