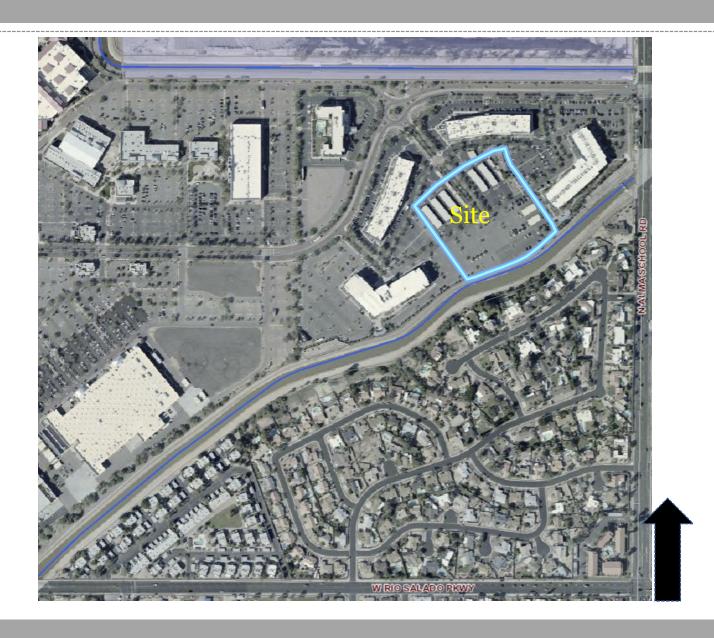

#### Location

 West of Alma School Road on the south side of Bass Pro Drive

#### Purpose

 Development of a new office building and parking garage