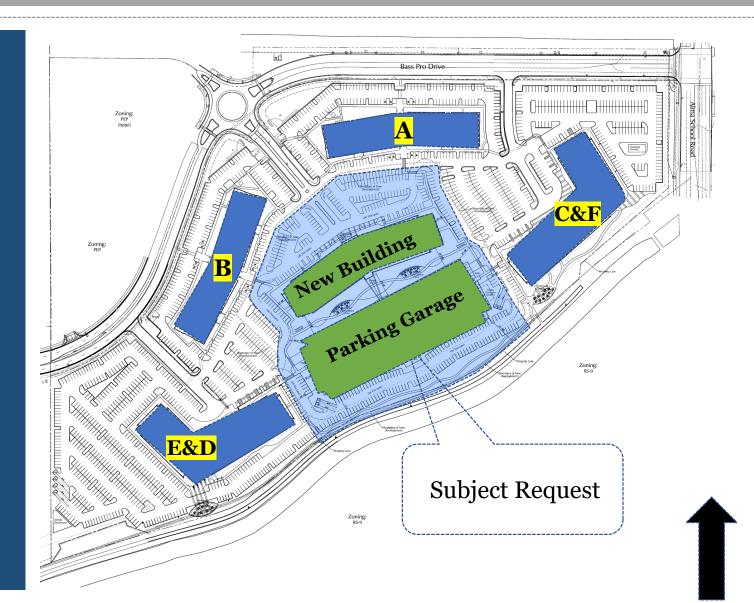

#### Site Plan

- New 3-story office building
  - 55 ft high
- 4-level parking garage
  - 44 ft high
- Existing office buildings
  - 2-story
    - A,B,C&F (40 ft)
  - 3-story
    - E&D (55 ft)