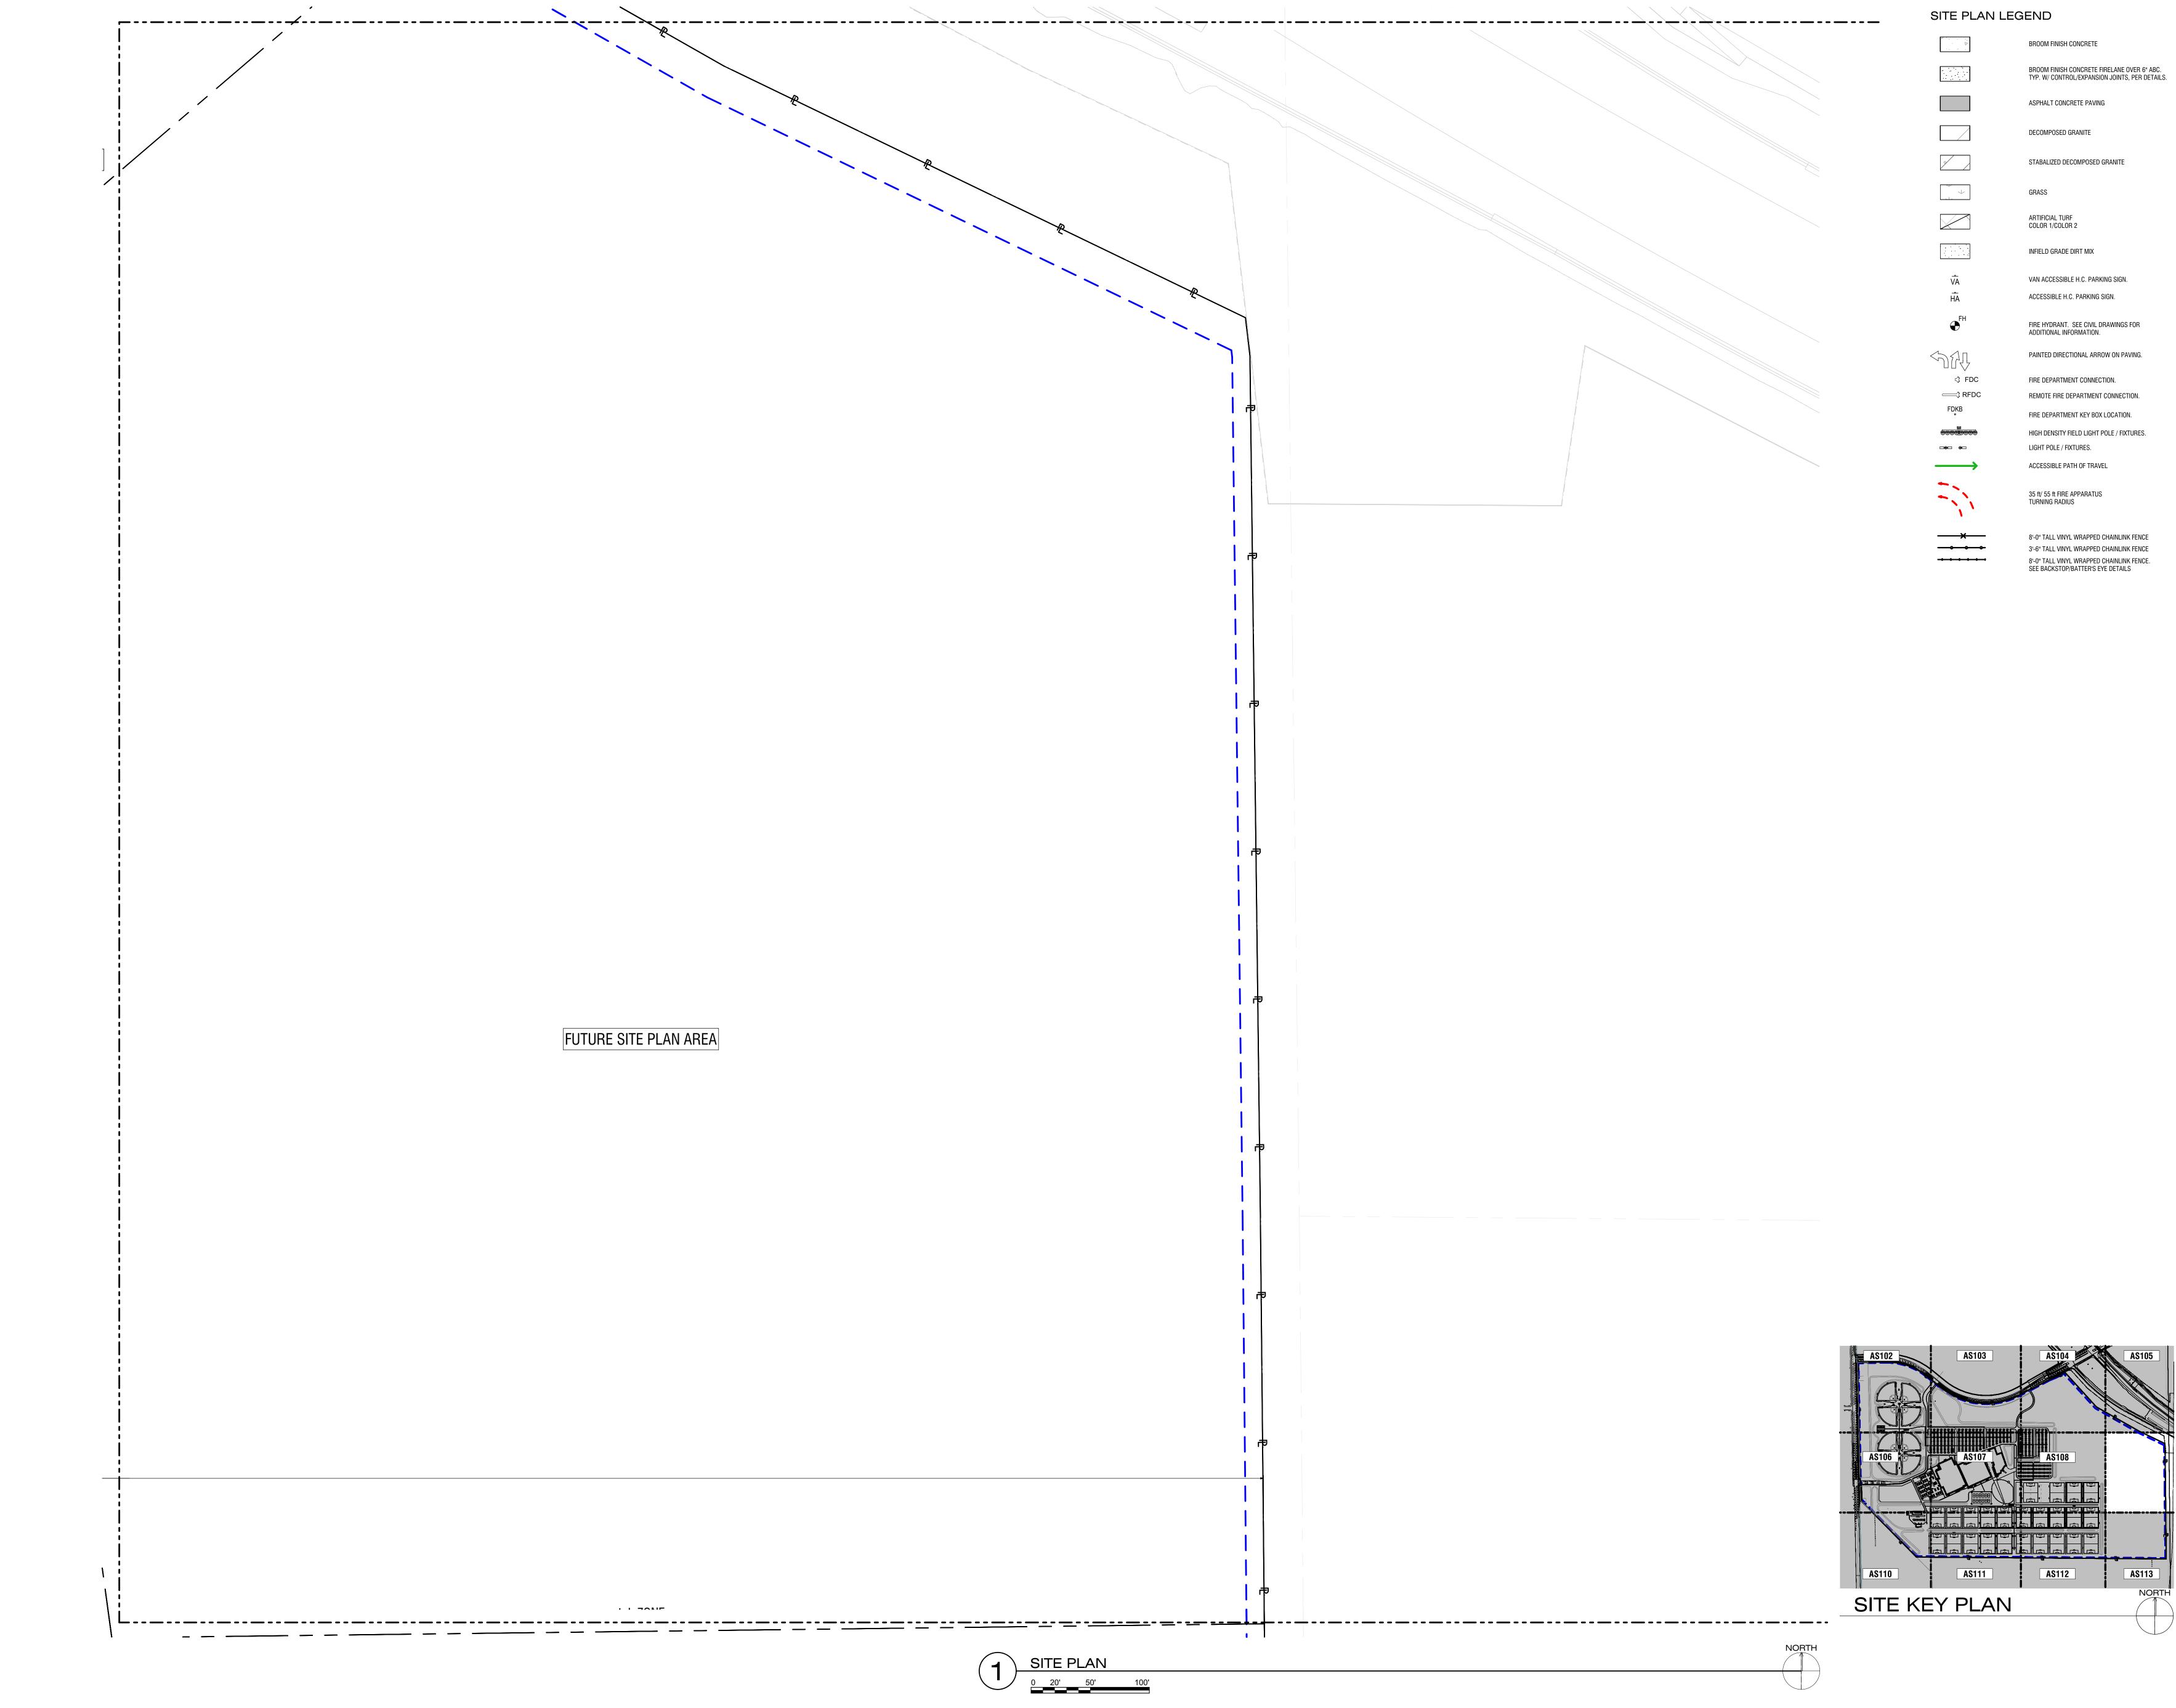

SITE PLAN LEGEND **BROOM FINISH CONCRETE** BROOM FINISH CONCRETE FIRELANE OVER 6" ABC. TYP. W/ CONTROL/EXPANSION JOINTS, PER DETAILS. . ASPHALT CONCRETE PAVING DECOMPOSED GRANITE 4 STABALIZED DECOMPOSED GRANITE GRASS  $\downarrow$ ARTIFICIAL TURF COLOR 1/COLOR 2 . . . . INFIELD GRADE DIRT MIX VAN ACCESSIBLE H.C. PARKING SIGN. ŴÂ ACCESSIBLE H.C. PARKING SIGN. HA FIRE HYDRANT. SEE CIVIL DRAWINGS FOR ADDITIONAL INFORMATION.  $\bullet$ 

🗘 FDC

C RFDC

FDKB

─────

-

——**×**——

**\_\_\_\_** 

-----

-

PAINTED DIRECTIONAL ARROW ON PAVING. FIRE DEPARTMENT CONNECTION.

REMOTE FIRE DEPARTMENT CONNECTION. FIRE DEPARTMENT KEY BOX LOCATION. HIGH DENSITY FIELD LIGHT POLE / FIXTURES. LIGHT POLE / FIXTURES. ACCESSIBLE PATH OF TRAVEL

35 ft/ 55 ft FIRE APPARATUS TURNING RADIUS

8'-0" TALL VINYL WRAPPED CHAINLINK FENCE 3'-6" TALL VINYL WRAPPED CHAINLINK FENCE 8'-0" TALL VINYL WRAPPED CHAINLINK FENCE. SEE BACKSTOP/BATTER'S EYE DETAILS

2929 n central ave eleventh floor phoenix arizona 85012 sundberg.m@owp.com

| -<br>-        | BROOM FINISH CONCRETE                                     |
|---------------|-----------------------------------------------------------|
|               | BROOM FINISH CONCRETE FIRE<br>TYP. W/ CONTROL/EXPANSION J |
|               | ASPHALT CONCRETE PAVING                                   |
| 2             | DECOMPOSED GRANITE                                        |
|               | STABALIZED DECOMPOSED GRA                                 |
| ,             | GRASS                                                     |
|               | ARTIFICIAL TURF<br>COLOR 1/COLOR 2                        |
| · · ·         | INFIELD GRADE DIRT MIX                                    |
|               | VAN ACCESSIBLE H.C. PARKING                               |
|               | ACCESSIBLE H.C. PARKING SIG                               |
| 1             | FIRE HYDRANT. SEE CIVIL DRAV<br>ADDITIONAL INFORMATION.   |
| }             | PAINTED DIRECTIONAL ARROW                                 |
| FDC           | FIRE DEPARTMENT CONNECTION                                |
| RFDC          | REMOTE FIRE DEPARTMENT CO                                 |
|               | FIRE DEPARTMENT KEY BOX LO                                |
| <del></del>   | HIGH DENSITY FIELD LIGHT POL                              |
| 5             | LIGHT POLE / FIXTURES.                                    |
| $\rightarrow$ | ACCESSIBLE PATH OF TRAVEL                                 |
| <b>`</b> \    | 35 ft/ 55 ft Fire Apparatus<br>Turning Radius             |

——<del>×</del>——

**\_\_\_\_** 

-----

· • · ·

-

|                   | BROOM FINISH CONCRETE                                                                                                                                                                                                                                                                                                                                                                                                                                                                                                                                                                                                                                                                                                                                                                                                                                                                                                                                                                                                                                                                                                                                                                                                                                                                                                                                                                                                                                                                                                                                                                                                                                                                                                                                                                                                                                                                                                                                                                                                                                                                                                          |
|-------------------|--------------------------------------------------------------------------------------------------------------------------------------------------------------------------------------------------------------------------------------------------------------------------------------------------------------------------------------------------------------------------------------------------------------------------------------------------------------------------------------------------------------------------------------------------------------------------------------------------------------------------------------------------------------------------------------------------------------------------------------------------------------------------------------------------------------------------------------------------------------------------------------------------------------------------------------------------------------------------------------------------------------------------------------------------------------------------------------------------------------------------------------------------------------------------------------------------------------------------------------------------------------------------------------------------------------------------------------------------------------------------------------------------------------------------------------------------------------------------------------------------------------------------------------------------------------------------------------------------------------------------------------------------------------------------------------------------------------------------------------------------------------------------------------------------------------------------------------------------------------------------------------------------------------------------------------------------------------------------------------------------------------------------------------------------------------------------------------------------------------------------------|
|                   | BROOM FINISH CONCRETE FIRELANE<br>TYP. W/ CONTROL/EXPANSION JOINTS                                                                                                                                                                                                                                                                                                                                                                                                                                                                                                                                                                                                                                                                                                                                                                                                                                                                                                                                                                                                                                                                                                                                                                                                                                                                                                                                                                                                                                                                                                                                                                                                                                                                                                                                                                                                                                                                                                                                                                                                                                                             |
|                   | ASPHALT CONCRETE PAVING                                                                                                                                                                                                                                                                                                                                                                                                                                                                                                                                                                                                                                                                                                                                                                                                                                                                                                                                                                                                                                                                                                                                                                                                                                                                                                                                                                                                                                                                                                                                                                                                                                                                                                                                                                                                                                                                                                                                                                                                                                                                                                        |
|                   | DECOMPOSED GRANITE                                                                                                                                                                                                                                                                                                                                                                                                                                                                                                                                                                                                                                                                                                                                                                                                                                                                                                                                                                                                                                                                                                                                                                                                                                                                                                                                                                                                                                                                                                                                                                                                                                                                                                                                                                                                                                                                                                                                                                                                                                                                                                             |
| 9                 | STABALIZED DECOMPOSED GRANITE                                                                                                                                                                                                                                                                                                                                                                                                                                                                                                                                                                                                                                                                                                                                                                                                                                                                                                                                                                                                                                                                                                                                                                                                                                                                                                                                                                                                                                                                                                                                                                                                                                                                                                                                                                                                                                                                                                                                                                                                                                                                                                  |
| ↓<br>↓            | GRASS                                                                                                                                                                                                                                                                                                                                                                                                                                                                                                                                                                                                                                                                                                                                                                                                                                                                                                                                                                                                                                                                                                                                                                                                                                                                                                                                                                                                                                                                                                                                                                                                                                                                                                                                                                                                                                                                                                                                                                                                                                                                                                                          |
|                   | ARTIFICIAL TURF<br>COLOR 1/COLOR 2                                                                                                                                                                                                                                                                                                                                                                                                                                                                                                                                                                                                                                                                                                                                                                                                                                                                                                                                                                                                                                                                                                                                                                                                                                                                                                                                                                                                                                                                                                                                                                                                                                                                                                                                                                                                                                                                                                                                                                                                                                                                                             |
|                   | INFIELD GRADE DIRT MIX                                                                                                                                                                                                                                                                                                                                                                                                                                                                                                                                                                                                                                                                                                                                                                                                                                                                                                                                                                                                                                                                                                                                                                                                                                                                                                                                                                                                                                                                                                                                                                                                                                                                                                                                                                                                                                                                                                                                                                                                                                                                                                         |
| VĀ                | VAN ACCESSIBLE H.C. PARKING SIGN                                                                                                                                                                                                                                                                                                                                                                                                                                                                                                                                                                                                                                                                                                                                                                                                                                                                                                                                                                                                                                                                                                                                                                                                                                                                                                                                                                                                                                                                                                                                                                                                                                                                                                                                                                                                                                                                                                                                                                                                                                                                                               |
| HĀ                | ACCESSIBLE H.C. PARKING SIGN.                                                                                                                                                                                                                                                                                                                                                                                                                                                                                                                                                                                                                                                                                                                                                                                                                                                                                                                                                                                                                                                                                                                                                                                                                                                                                                                                                                                                                                                                                                                                                                                                                                                                                                                                                                                                                                                                                                                                                                                                                                                                                                  |
| € <sup>FH</sup>   | Fire Hydrant. See Civil Drawings<br>Additional information.                                                                                                                                                                                                                                                                                                                                                                                                                                                                                                                                                                                                                                                                                                                                                                                                                                                                                                                                                                                                                                                                                                                                                                                                                                                                                                                                                                                                                                                                                                                                                                                                                                                                                                                                                                                                                                                                                                                                                                                                                                                                    |
|                   | PAINTED DIRECTIONAL ARROW ON PAINTED DIRECTIO |
| <\$ FDC           | FIRE DEPARTMENT CONNECTION.                                                                                                                                                                                                                                                                                                                                                                                                                                                                                                                                                                                                                                                                                                                                                                                                                                                                                                                                                                                                                                                                                                                                                                                                                                                                                                                                                                                                                                                                                                                                                                                                                                                                                                                                                                                                                                                                                                                                                                                                                                                                                                    |
|                   | REMOTE FIRE DEPARTMENT CONNEC                                                                                                                                                                                                                                                                                                                                                                                                                                                                                                                                                                                                                                                                                                                                                                                                                                                                                                                                                                                                                                                                                                                                                                                                                                                                                                                                                                                                                                                                                                                                                                                                                                                                                                                                                                                                                                                                                                                                                                                                                                                                                                  |
| FDKB              | FIRE DEPARTMENT KEY BOX LOCATIO                                                                                                                                                                                                                                                                                                                                                                                                                                                                                                                                                                                                                                                                                                                                                                                                                                                                                                                                                                                                                                                                                                                                                                                                                                                                                                                                                                                                                                                                                                                                                                                                                                                                                                                                                                                                                                                                                                                                                                                                                                                                                                |
|                   | HIGH DENSITY FIELD LIGHT POLE / FIX                                                                                                                                                                                                                                                                                                                                                                                                                                                                                                                                                                                                                                                                                                                                                                                                                                                                                                                                                                                                                                                                                                                                                                                                                                                                                                                                                                                                                                                                                                                                                                                                                                                                                                                                                                                                                                                                                                                                                                                                                                                                                            |
|                   | LIGHT POLE / FIXTURES.                                                                                                                                                                                                                                                                                                                                                                                                                                                                                                                                                                                                                                                                                                                                                                                                                                                                                                                                                                                                                                                                                                                                                                                                                                                                                                                                                                                                                                                                                                                                                                                                                                                                                                                                                                                                                                                                                                                                                                                                                                                                                                         |
| $\longrightarrow$ | ACCESSIBLE PATH OF TRAVEL                                                                                                                                                                                                                                                                                                                                                                                                                                                                                                                                                                                                                                                                                                                                                                                                                                                                                                                                                                                                                                                                                                                                                                                                                                                                                                                                                                                                                                                                                                                                                                                                                                                                                                                                                                                                                                                                                                                                                                                                                                                                                                      |
| <b>~</b>          |                                                                                                                                                                                                                                                                                                                                                                                                                                                                                                                                                                                                                                                                                                                                                                                                                                                                                                                                                                                                                                                                                                                                                                                                                                                                                                                                                                                                                                                                                                                                                                                                                                                                                                                                                                                                                                                                                                                                                                                                                                                                                                                                |

35 ft/ 55 ft FIRE APPARATUS TURNING RADIUS

8'-0" TALL VINYL WRAPPED CHAINLINK FENCE 3'-6" TALL VINYL WRAPPED CHAINLINK FENCE 8'-0" TALL VINYL WRAPPED CHAINLINK FENCE. SEE BACKSTOP/BATTER'S EYE DETAILS

NORTH

# TE FIRELANE OVER 6" ABC. NSION JOINTS, PER DETAILS.

D GRANITE

RKING SIGN.

L DRAWINGS FOR

RROW ON PAVING.

NT CONNECTION. OX LOCATION. IT POLE / FIXTURES.

2929 n central ave eleventh floor phoenix arizona 85012 sundberg.m@owp.com