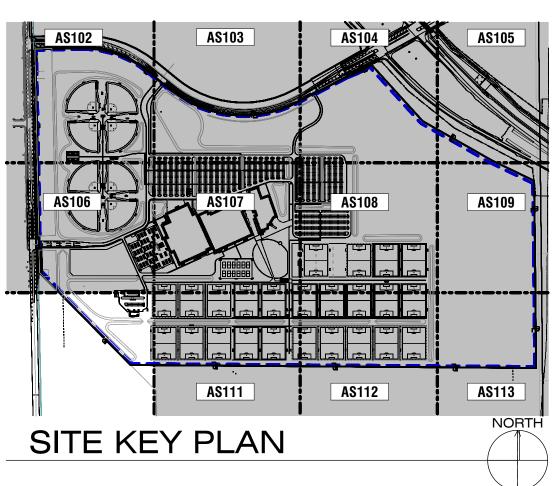

their property. The design professional shall not be responsible for any alterations, modifications or additions made to this drawing by any party other than the design professional. Use of this drawing shall be limited to the original site for which it was prepared and publication thereof is expressly limited to such use, re-use or reproduction. Unless otherwise agreed in writing, design professional reserves all copyright or other proprietary interest in this drawing, and it may not be re-used for any other purpose without the design professional's written consent. Publication by any method in whole or part is prohibited without the written permission of the design professional. Any information obtained or conclusions derived from this drawing shall be at the user's sole risk.











8'-0" TALL VINYL WRAPPED CHAINLINK FENCE. SEE BACKSTOP/BATTER'S EYE DETAILS



2929 n central ave eleventh floor phoenix arizona 85012 sundberg.m@owp.com

602.257.1764 t 602.257.9029 f www.owp.com

54053 MICHAEL ్ద SUNDBERGన్లో expires 12/31/2021

© 2020 this (hard copy or electronic) drawing is an instrument of service and the property of the Orcutt [Winslow Partnership and shall remain their property. The design professional shall not be responsible for any alterations, modifications or additions made to this drawing by any party other than the design professional. Use of this drawing shall be limited to the original site for which it was prepared and publication thereof is expressly limited to such use, re-use or reproduction. Unless otherwise agreed in writing, design professional re