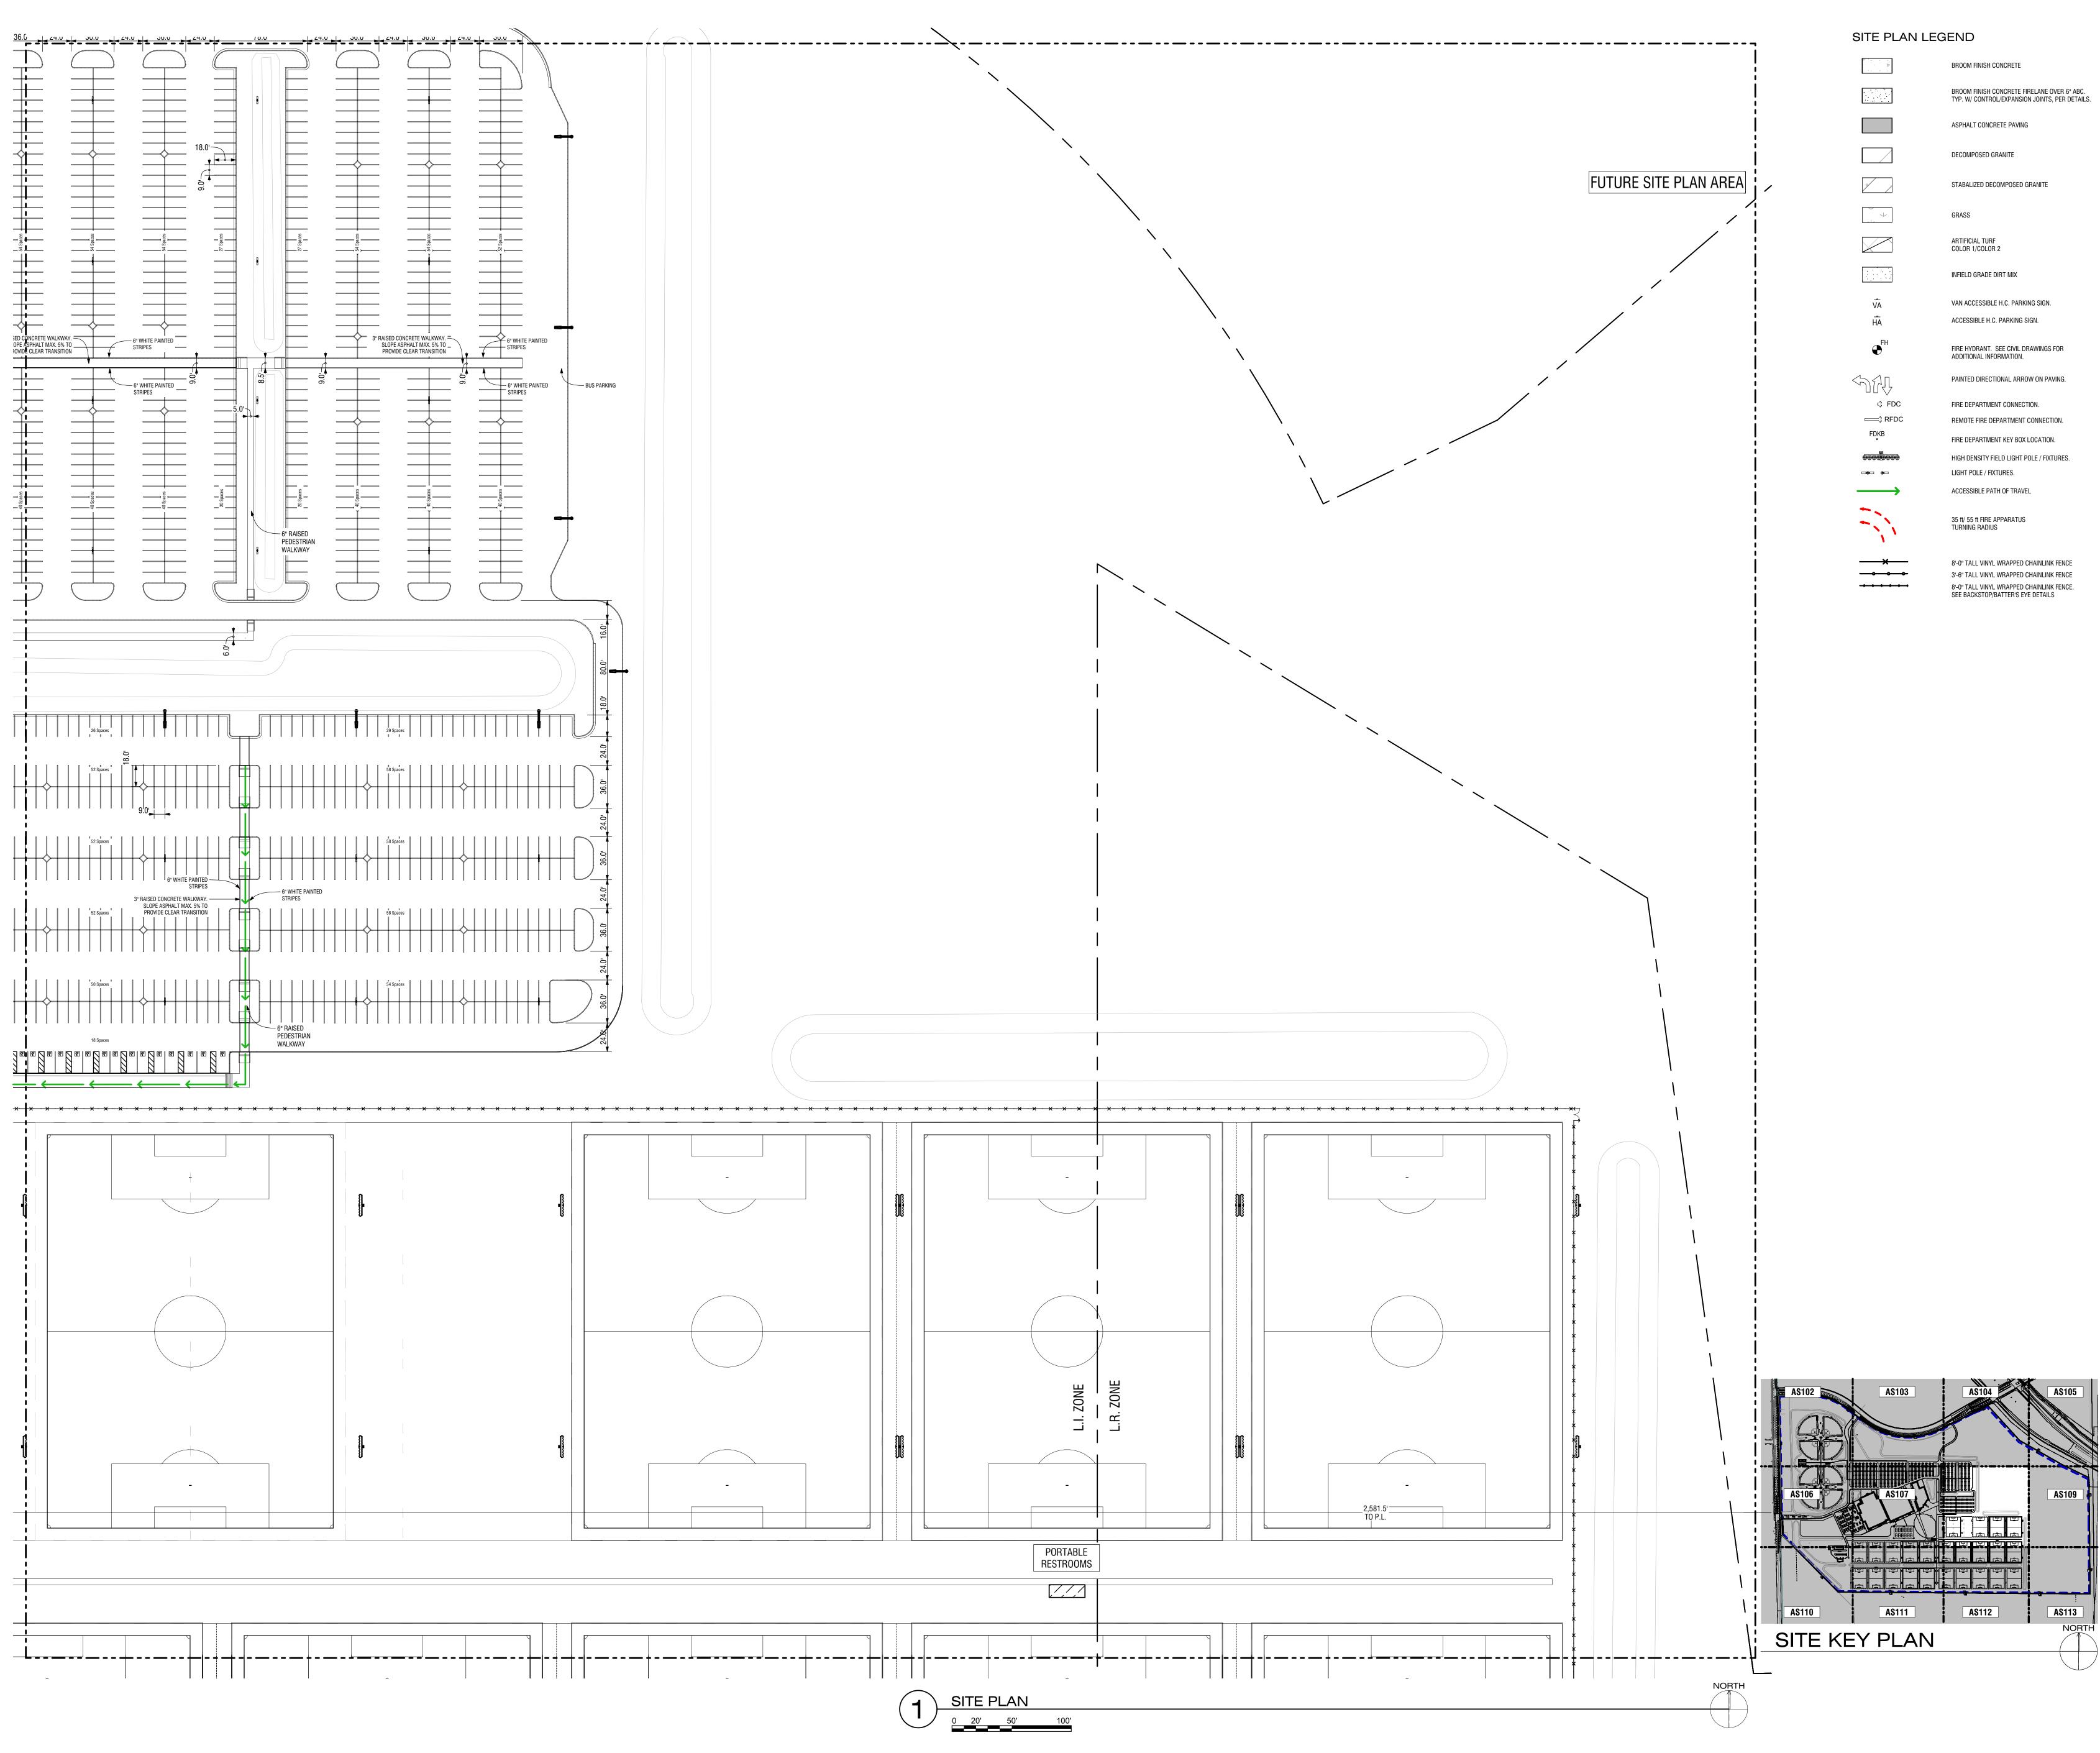

SITE PLAN LEGEND **BROOM FINISH CONCRETE** BROOM FINISH CONCRETE FIRELANE OVER 6" ABC. TYP. W/ CONTROL/EXPANSION JOINTS, PER DETAILS. . ASPHALT CONCRETE PAVING DECOMPOSED GRANITE 4 STABALIZED DECOMPOSED GRANITE GRASS  $\downarrow$ ARTIFICIAL TURF COLOR 1/COLOR 2 . . . . INFIELD GRADE DIRT MIX VAN ACCESSIBLE H.C. PARKING SIGN. ŴÂ ACCESSIBLE H.C. PARKING SIGN. HA FIRE HYDRANT. SEE CIVIL DRAWINGS FOR ADDITIONAL INFORMATION.  $\bullet$ 

🗘 FDC

C RFDC

FDKB

─────

-

——**×**——

**\_\_\_\_** 

-----

-

PAINTED DIRECTIONAL ARROW ON PAVING. FIRE DEPARTMENT CONNECTION.

REMOTE FIRE DEPARTMENT CONNECTION. FIRE DEPARTMENT KEY BOX LOCATION. HIGH DENSITY FIELD LIGHT POLE / FIXTURES. LIGHT POLE / FIXTURES. ACCESSIBLE PATH OF TRAVEL

35 ft/ 55 ft FIRE APPARATUS TURNING RADIUS

8'-0" TALL VINYL WRAPPED CHAINLINK FENCE 3'-6" TALL VINYL WRAPPED CHAINLINK FENCE 8'-0" TALL VINYL WRAPPED CHAINLINK FENCE. SEE BACKSTOP/BATTER'S EYE DETAILS

2929 n central ave eleventh floor phoenix arizona 85012 sundberg.m@owp.com

| -<br>-        | BROOM FINISH CONCRETE                                     |
|---------------|-----------------------------------------------------------|
|               | BROOM FINISH CONCRETE FIRE<br>TYP. W/ CONTROL/EXPANSION J |
|               | ASPHALT CONCRETE PAVING                                   |
| 2             | DECOMPOSED GRANITE                                        |
|               | STABALIZED DECOMPOSED GRA                                 |
| ,             | GRASS                                                     |
|               | ARTIFICIAL TURF<br>COLOR 1/COLOR 2                        |
| · · ·         | INFIELD GRADE DIRT MIX                                    |
|               | VAN ACCESSIBLE H.C. PARKING                               |
|               | ACCESSIBLE H.C. PARKING SIG                               |
| 1             | FIRE HYDRANT. SEE CIVIL DRAV<br>ADDITIONAL INFORMATION.   |
| }             | PAINTED DIRECTIONAL ARROW                                 |
| FDC           | FIRE DEPARTMENT CONNECTION                                |
| RFDC          | REMOTE FIRE DEPARTMENT CO                                 |
|               | FIRE DEPARTMENT KEY BOX LO                                |
| <del></del>   | HIGH DENSITY FIELD LIGHT POL                              |
| 5             | LIGHT POLE / FIXTURES.                                    |
| $\rightarrow$ | ACCESSIBLE PATH OF TRAVEL                                 |
| <b>`</b> \    | 35 ft/ 55 ft Fire Apparatus<br>Turning Radius             |

——<del>×</del>——

**\_\_\_\_** 

-----

· • · ·

-

|                   | BROOM FINISH CONCRETE                                                                                                                                                                                                                                                                                                                                                                                                                                                                                                                                                                                                                                                                                                                                                                                                                                                                                                                                                                                                                                                                                                                                                                                                                                                                                                                                                                                                                                                                                                                                                                                                                                                                                                                                                                                                                                                                                                                                                                                                                                                                                                          |
|-------------------|--------------------------------------------------------------------------------------------------------------------------------------------------------------------------------------------------------------------------------------------------------------------------------------------------------------------------------------------------------------------------------------------------------------------------------------------------------------------------------------------------------------------------------------------------------------------------------------------------------------------------------------------------------------------------------------------------------------------------------------------------------------------------------------------------------------------------------------------------------------------------------------------------------------------------------------------------------------------------------------------------------------------------------------------------------------------------------------------------------------------------------------------------------------------------------------------------------------------------------------------------------------------------------------------------------------------------------------------------------------------------------------------------------------------------------------------------------------------------------------------------------------------------------------------------------------------------------------------------------------------------------------------------------------------------------------------------------------------------------------------------------------------------------------------------------------------------------------------------------------------------------------------------------------------------------------------------------------------------------------------------------------------------------------------------------------------------------------------------------------------------------|
|                   | BROOM FINISH CONCRETE FIRELANE<br>TYP. W/ CONTROL/EXPANSION JOINTS                                                                                                                                                                                                                                                                                                                                                                                                                                                                                                                                                                                                                                                                                                                                                                                                                                                                                                                                                                                                                                                                                                                                                                                                                                                                                                                                                                                                                                                                                                                                                                                                                                                                                                                                                                                                                                                                                                                                                                                                                                                             |
|                   | ASPHALT CONCRETE PAVING                                                                                                                                                                                                                                                                                                                                                                                                                                                                                                                                                                                                                                                                                                                                                                                                                                                                                                                                                                                                                                                                                                                                                                                                                                                                                                                                                                                                                                                                                                                                                                                                                                                                                                                                                                                                                                                                                                                                                                                                                                                                                                        |
|                   | DECOMPOSED GRANITE                                                                                                                                                                                                                                                                                                                                                                                                                                                                                                                                                                                                                                                                                                                                                                                                                                                                                                                                                                                                                                                                                                                                                                                                                                                                                                                                                                                                                                                                                                                                                                                                                                                                                                                                                                                                                                                                                                                                                                                                                                                                                                             |
| 9                 | STABALIZED DECOMPOSED GRANITE                                                                                                                                                                                                                                                                                                                                                                                                                                                                                                                                                                                                                                                                                                                                                                                                                                                                                                                                                                                                                                                                                                                                                                                                                                                                                                                                                                                                                                                                                                                                                                                                                                                                                                                                                                                                                                                                                                                                                                                                                                                                                                  |
| ↓<br>↓            | GRASS                                                                                                                                                                                                                                                                                                                                                                                                                                                                                                                                                                                                                                                                                                                                                                                                                                                                                                                                                                                                                                                                                                                                                                                                                                                                                                                                                                                                                                                                                                                                                                                                                                                                                                                                                                                                                                                                                                                                                                                                                                                                                                                          |
|                   | ARTIFICIAL TURF<br>COLOR 1/COLOR 2                                                                                                                                                                                                                                                                                                                                                                                                                                                                                                                                                                                                                                                                                                                                                                                                                                                                                                                                                                                                                                                                                                                                                                                                                                                                                                                                                                                                                                                                                                                                                                                                                                                                                                                                                                                                                                                                                                                                                                                                                                                                                             |
|                   | INFIELD GRADE DIRT MIX                                                                                                                                                                                                                                                                                                                                                                                                                                                                                                                                                                                                                                                                                                                                                                                                                                                                                                                                                                                                                                                                                                                                                                                                                                                                                                                                                                                                                                                                                                                                                                                                                                                                                                                                                                                                                                                                                                                                                                                                                                                                                                         |
| VĀ                | VAN ACCESSIBLE H.C. PARKING SIGN                                                                                                                                                                                                                                                                                                                                                                                                                                                                                                                                                                                                                                                                                                                                                                                                                                                                                                                                                                                                                                                                                                                                                                                                                                                                                                                                                                                                                                                                                                                                                                                                                                                                                                                                                                                                                                                                                                                                                                                                                                                                                               |
| HĀ                | ACCESSIBLE H.C. PARKING SIGN.                                                                                                                                                                                                                                                                                                                                                                                                                                                                                                                                                                                                                                                                                                                                                                                                                                                                                                                                                                                                                                                                                                                                                                                                                                                                                                                                                                                                                                                                                                                                                                                                                                                                                                                                                                                                                                                                                                                                                                                                                                                                                                  |
| € <sup>FH</sup>   | Fire Hydrant. See Civil Drawings<br>Additional information.                                                                                                                                                                                                                                                                                                                                                                                                                                                                                                                                                                                                                                                                                                                                                                                                                                                                                                                                                                                                                                                                                                                                                                                                                                                                                                                                                                                                                                                                                                                                                                                                                                                                                                                                                                                                                                                                                                                                                                                                                                                                    |
|                   | PAINTED DIRECTIONAL ARROW ON PAINTED DIRECTIO |
| <\$ FDC           | FIRE DEPARTMENT CONNECTION.                                                                                                                                                                                                                                                                                                                                                                                                                                                                                                                                                                                                                                                                                                                                                                                                                                                                                                                                                                                                                                                                                                                                                                                                                                                                                                                                                                                                                                                                                                                                                                                                                                                                                                                                                                                                                                                                                                                                                                                                                                                                                                    |
|                   | REMOTE FIRE DEPARTMENT CONNEC                                                                                                                                                                                                                                                                                                                                                                                                                                                                                                                                                                                                                                                                                                                                                                                                                                                                                                                                                                                                                                                                                                                                                                                                                                                                                                                                                                                                                                                                                                                                                                                                                                                                                                                                                                                                                                                                                                                                                                                                                                                                                                  |
| FDKB              | FIRE DEPARTMENT KEY BOX LOCATIO                                                                                                                                                                                                                                                                                                                                                                                                                                                                                                                                                                                                                                                                                                                                                                                                                                                                                                                                                                                                                                                                                                                                                                                                                                                                                                                                                                                                                                                                                                                                                                                                                                                                                                                                                                                                                                                                                                                                                                                                                                                                                                |
|                   | HIGH DENSITY FIELD LIGHT POLE / FIX                                                                                                                                                                                                                                                                                                                                                                                                                                                                                                                                                                                                                                                                                                                                                                                                                                                                                                                                                                                                                                                                                                                                                                                                                                                                                                                                                                                                                                                                                                                                                                                                                                                                                                                                                                                                                                                                                                                                                                                                                                                                                            |
|                   | LIGHT POLE / FIXTURES.                                                                                                                                                                                                                                                                                                                                                                                                                                                                                                                                                                                                                                                                                                                                                                                                                                                                                                                                                                                                                                                                                                                                                                                                                                                                                                                                                                                                                                                                                                                                                                                                                                                                                                                                                                                                                                                                                                                                                                                                                                                                                                         |
| $\longrightarrow$ | ACCESSIBLE PATH OF TRAVEL                                                                                                                                                                                                                                                                                                                                                                                                                                                                                                                                                                                                                                                                                                                                                                                                                                                                                                                                                                                                                                                                                                                                                                                                                                                                                                                                                                                                                                                                                                                                                                                                                                                                                                                                                                                                                                                                                                                                                                                                                                                                                                      |
| <b>~</b>          |                                                                                                                                                                                                                                                                                                                                                                                                                                                                                                                                                                                                                                                                                                                                                                                                                                                                                                                                                                                                                                                                                                                                                                                                                                                                                                                                                                                                                                                                                                                                                                                                                                                                                                                                                                                                                                                                                                                                                                                                                                                                                                                                |

35 ft/ 55 ft FIRE APPARATUS TURNING RADIUS

8'-0" TALL VINYL WRAPPED CHAINLINK FENCE 3'-6" TALL VINYL WRAPPED CHAINLINK FENCE 8'-0" TALL VINYL WRAPPED CHAINLINK FENCE. SEE BACKSTOP/BATTER'S EYE DETAILS

NORTH

# TE FIRELANE OVER 6" ABC. NSION JOINTS, PER DETAILS.

D GRANITE

RKING SIGN.

L DRAWINGS FOR

RROW ON PAVING.

NT CONNECTION. OX LOCATION. IT POLE / FIXTURES.

2929 n central ave eleventh floor phoenix arizona 85012 sundberg.m@owp.com