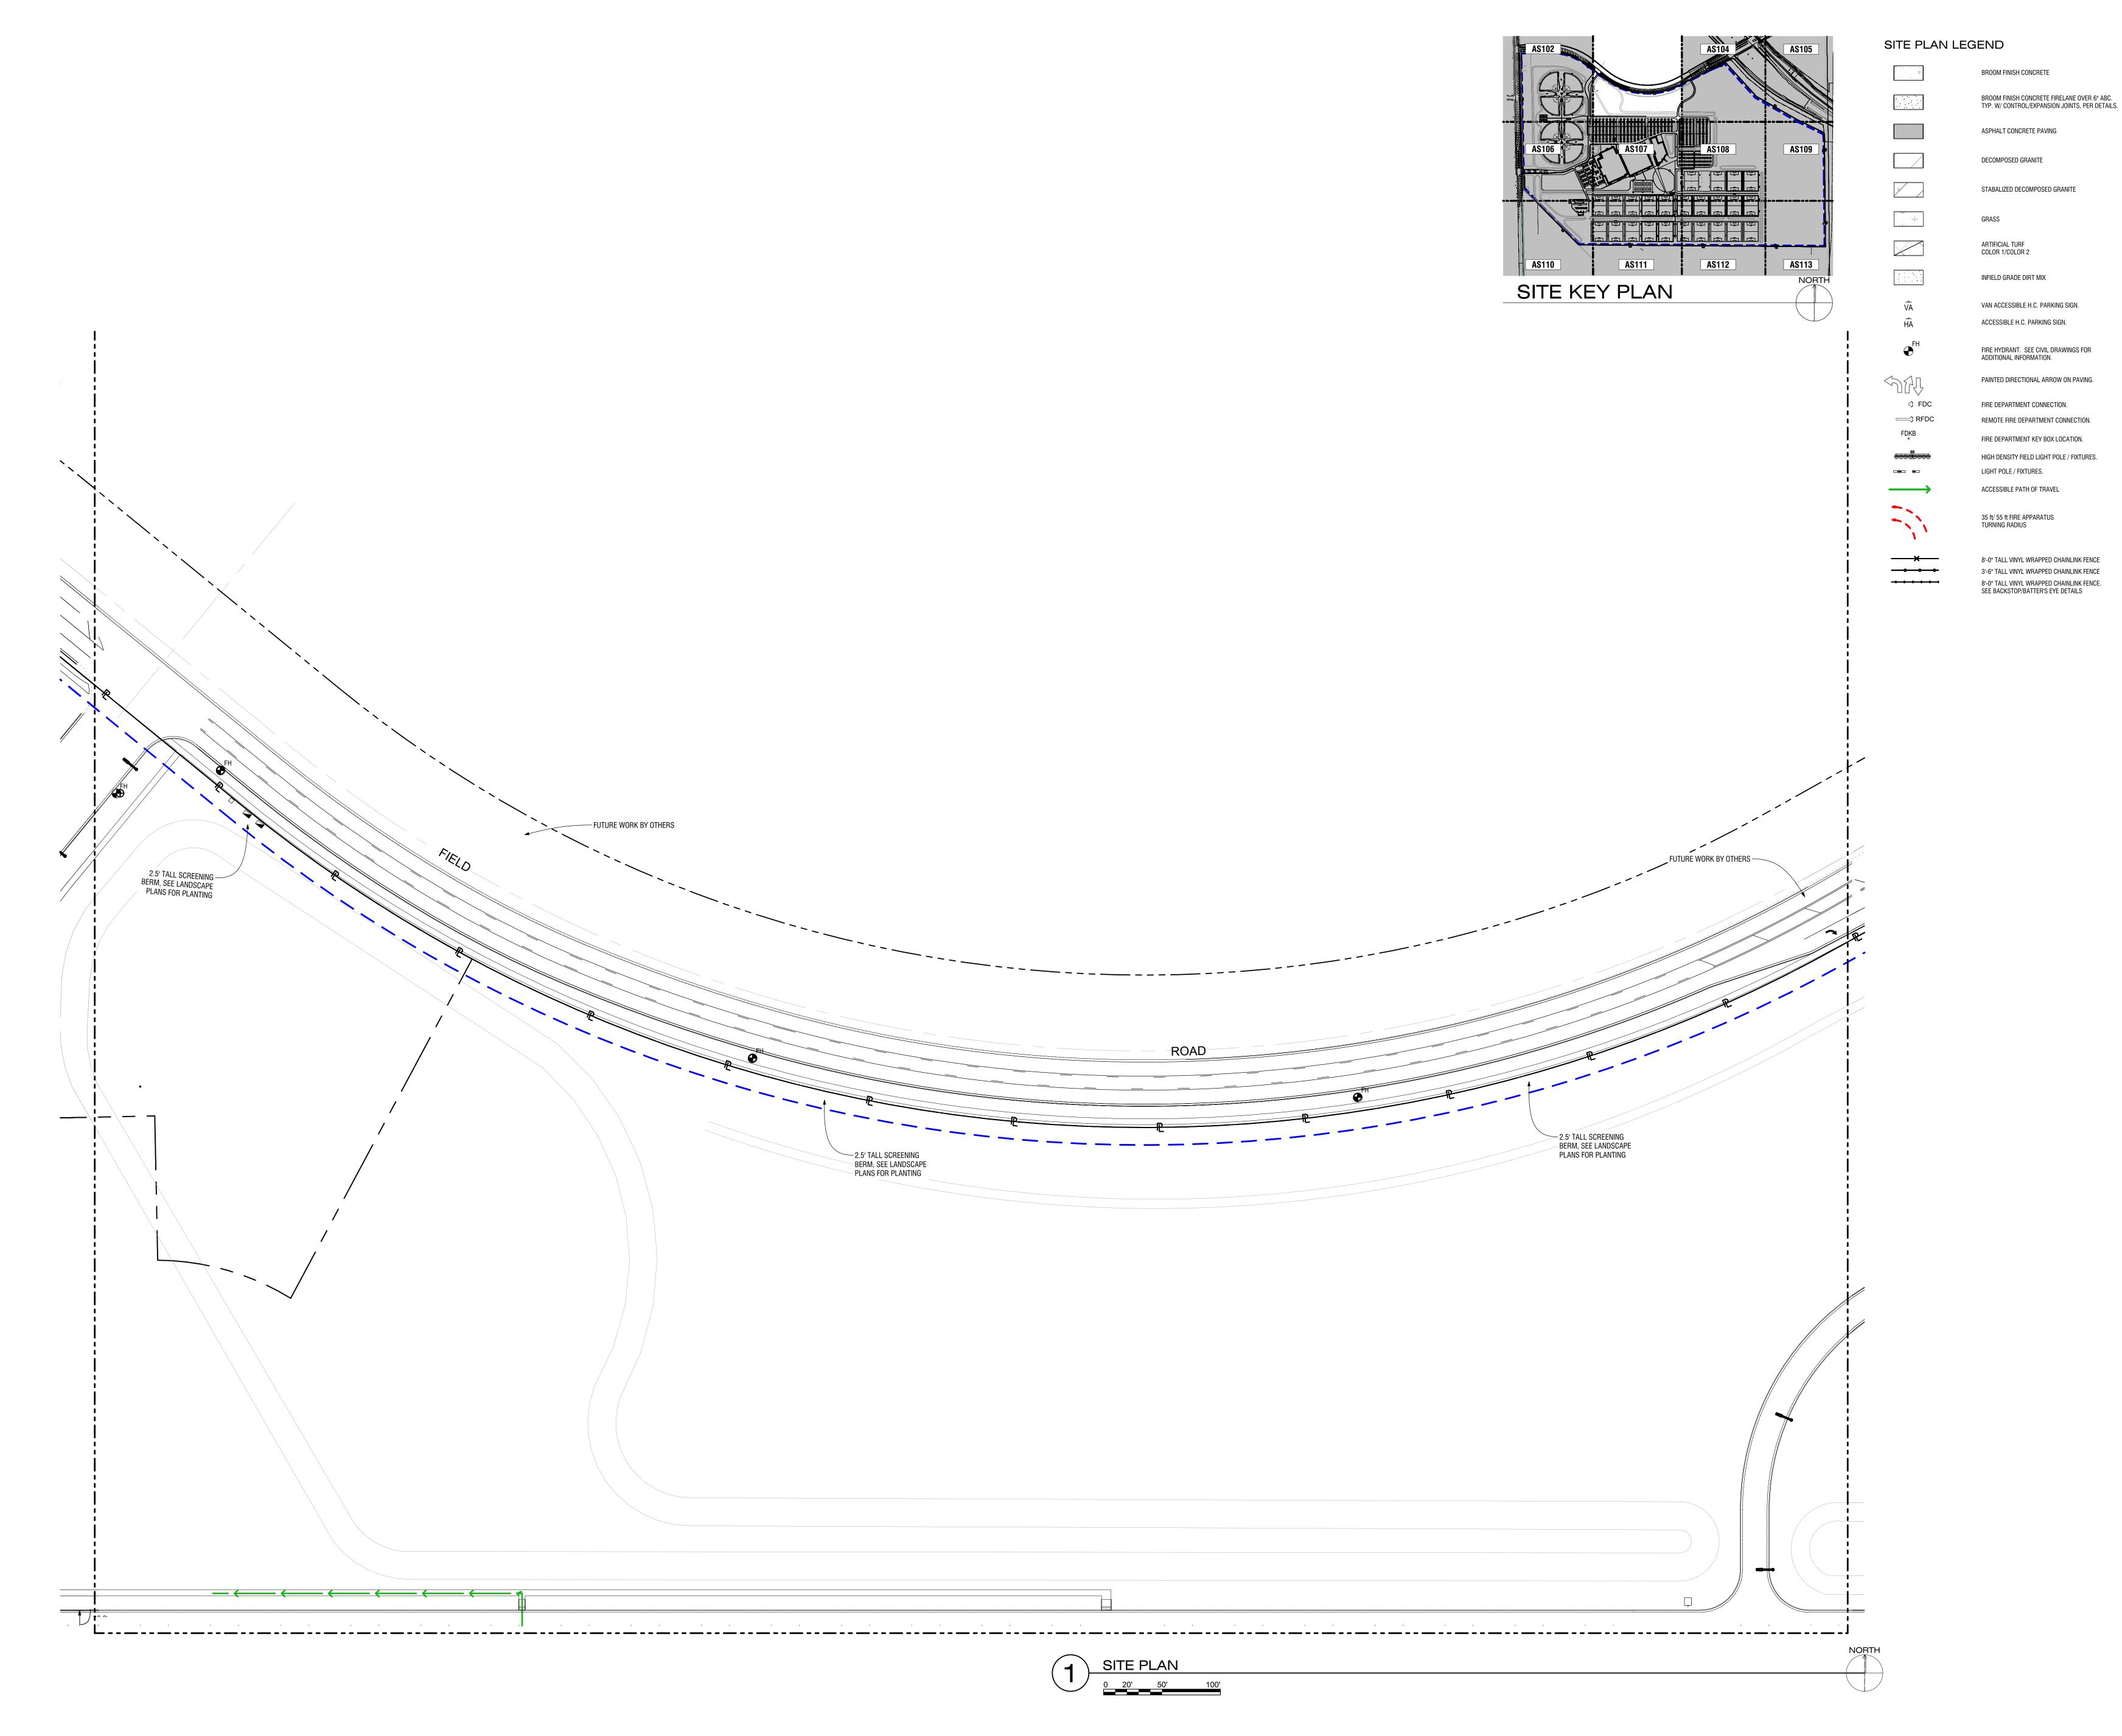

| -<br>-        | BROOM FINISH CONCRETE                                     |
|---------------|-----------------------------------------------------------|
|               | BROOM FINISH CONCRETE FIRE<br>TYP. W/ CONTROL/EXPANSION J |
|               | ASPHALT CONCRETE PAVING                                   |
| 2             | DECOMPOSED GRANITE                                        |
|               | STABALIZED DECOMPOSED GRA                                 |
| ,             | GRASS                                                     |
|               | ARTIFICIAL TURF<br>COLOR 1/COLOR 2                        |
| · · ·         | INFIELD GRADE DIRT MIX                                    |
|               | VAN ACCESSIBLE H.C. PARKING                               |
|               | ACCESSIBLE H.C. PARKING SIG                               |
| 1             | FIRE HYDRANT. SEE CIVIL DRAV<br>ADDITIONAL INFORMATION.   |
| }             | PAINTED DIRECTIONAL ARROW                                 |
| FDC           | FIRE DEPARTMENT CONNECTION                                |
| RFDC          | REMOTE FIRE DEPARTMENT CO                                 |
|               | FIRE DEPARTMENT KEY BOX LO                                |
| <del></del>   | HIGH DENSITY FIELD LIGHT POL                              |
| 5             | LIGHT POLE / FIXTURES.                                    |
| $\rightarrow$ | ACCESSIBLE PATH OF TRAVEL                                 |
| <b>`</b> \    | 35 ft/ 55 ft Fire Apparatus<br>Turning Radius             |

——<del>×</del>——

**\_\_\_\_** 

-----

· • · ·

-

|                   | BROOM FINISH CONCRETE                                                                                                                                                                                                                                                                                                                                                                                                                                                                                                                                                                                                                                                                                                                                                                                                                                                                                                                                                                                                                                                                                                                                                                                                                                                                                                                                                                                                                                                                                                                                                                                                                                                                                                                                                                                                                                                                                                                                                                                                                                                                                                          |
|-------------------|--------------------------------------------------------------------------------------------------------------------------------------------------------------------------------------------------------------------------------------------------------------------------------------------------------------------------------------------------------------------------------------------------------------------------------------------------------------------------------------------------------------------------------------------------------------------------------------------------------------------------------------------------------------------------------------------------------------------------------------------------------------------------------------------------------------------------------------------------------------------------------------------------------------------------------------------------------------------------------------------------------------------------------------------------------------------------------------------------------------------------------------------------------------------------------------------------------------------------------------------------------------------------------------------------------------------------------------------------------------------------------------------------------------------------------------------------------------------------------------------------------------------------------------------------------------------------------------------------------------------------------------------------------------------------------------------------------------------------------------------------------------------------------------------------------------------------------------------------------------------------------------------------------------------------------------------------------------------------------------------------------------------------------------------------------------------------------------------------------------------------------|
|                   | BROOM FINISH CONCRETE FIRELANE<br>TYP. W/ CONTROL/EXPANSION JOINTS                                                                                                                                                                                                                                                                                                                                                                                                                                                                                                                                                                                                                                                                                                                                                                                                                                                                                                                                                                                                                                                                                                                                                                                                                                                                                                                                                                                                                                                                                                                                                                                                                                                                                                                                                                                                                                                                                                                                                                                                                                                             |
|                   | ASPHALT CONCRETE PAVING                                                                                                                                                                                                                                                                                                                                                                                                                                                                                                                                                                                                                                                                                                                                                                                                                                                                                                                                                                                                                                                                                                                                                                                                                                                                                                                                                                                                                                                                                                                                                                                                                                                                                                                                                                                                                                                                                                                                                                                                                                                                                                        |
|                   | DECOMPOSED GRANITE                                                                                                                                                                                                                                                                                                                                                                                                                                                                                                                                                                                                                                                                                                                                                                                                                                                                                                                                                                                                                                                                                                                                                                                                                                                                                                                                                                                                                                                                                                                                                                                                                                                                                                                                                                                                                                                                                                                                                                                                                                                                                                             |
| 9                 | STABALIZED DECOMPOSED GRANITE                                                                                                                                                                                                                                                                                                                                                                                                                                                                                                                                                                                                                                                                                                                                                                                                                                                                                                                                                                                                                                                                                                                                                                                                                                                                                                                                                                                                                                                                                                                                                                                                                                                                                                                                                                                                                                                                                                                                                                                                                                                                                                  |
| ↓<br>↓            | GRASS                                                                                                                                                                                                                                                                                                                                                                                                                                                                                                                                                                                                                                                                                                                                                                                                                                                                                                                                                                                                                                                                                                                                                                                                                                                                                                                                                                                                                                                                                                                                                                                                                                                                                                                                                                                                                                                                                                                                                                                                                                                                                                                          |
|                   | ARTIFICIAL TURF<br>COLOR 1/COLOR 2                                                                                                                                                                                                                                                                                                                                                                                                                                                                                                                                                                                                                                                                                                                                                                                                                                                                                                                                                                                                                                                                                                                                                                                                                                                                                                                                                                                                                                                                                                                                                                                                                                                                                                                                                                                                                                                                                                                                                                                                                                                                                             |
|                   | INFIELD GRADE DIRT MIX                                                                                                                                                                                                                                                                                                                                                                                                                                                                                                                                                                                                                                                                                                                                                                                                                                                                                                                                                                                                                                                                                                                                                                                                                                                                                                                                                                                                                                                                                                                                                                                                                                                                                                                                                                                                                                                                                                                                                                                                                                                                                                         |
| VĀ                | VAN ACCESSIBLE H.C. PARKING SIGN                                                                                                                                                                                                                                                                                                                                                                                                                                                                                                                                                                                                                                                                                                                                                                                                                                                                                                                                                                                                                                                                                                                                                                                                                                                                                                                                                                                                                                                                                                                                                                                                                                                                                                                                                                                                                                                                                                                                                                                                                                                                                               |
| HĀ                | ACCESSIBLE H.C. PARKING SIGN.                                                                                                                                                                                                                                                                                                                                                                                                                                                                                                                                                                                                                                                                                                                                                                                                                                                                                                                                                                                                                                                                                                                                                                                                                                                                                                                                                                                                                                                                                                                                                                                                                                                                                                                                                                                                                                                                                                                                                                                                                                                                                                  |
| € <sup>FH</sup>   | Fire Hydrant. See Civil Drawings<br>Additional information.                                                                                                                                                                                                                                                                                                                                                                                                                                                                                                                                                                                                                                                                                                                                                                                                                                                                                                                                                                                                                                                                                                                                                                                                                                                                                                                                                                                                                                                                                                                                                                                                                                                                                                                                                                                                                                                                                                                                                                                                                                                                    |
|                   | PAINTED DIRECTIONAL ARROW ON PAINTED DIRECTIO |
| <\$ FDC           | FIRE DEPARTMENT CONNECTION.                                                                                                                                                                                                                                                                                                                                                                                                                                                                                                                                                                                                                                                                                                                                                                                                                                                                                                                                                                                                                                                                                                                                                                                                                                                                                                                                                                                                                                                                                                                                                                                                                                                                                                                                                                                                                                                                                                                                                                                                                                                                                                    |
|                   | REMOTE FIRE DEPARTMENT CONNEC                                                                                                                                                                                                                                                                                                                                                                                                                                                                                                                                                                                                                                                                                                                                                                                                                                                                                                                                                                                                                                                                                                                                                                                                                                                                                                                                                                                                                                                                                                                                                                                                                                                                                                                                                                                                                                                                                                                                                                                                                                                                                                  |
| FDKB              | FIRE DEPARTMENT KEY BOX LOCATIO                                                                                                                                                                                                                                                                                                                                                                                                                                                                                                                                                                                                                                                                                                                                                                                                                                                                                                                                                                                                                                                                                                                                                                                                                                                                                                                                                                                                                                                                                                                                                                                                                                                                                                                                                                                                                                                                                                                                                                                                                                                                                                |
|                   | HIGH DENSITY FIELD LIGHT POLE / FIX                                                                                                                                                                                                                                                                                                                                                                                                                                                                                                                                                                                                                                                                                                                                                                                                                                                                                                                                                                                                                                                                                                                                                                                                                                                                                                                                                                                                                                                                                                                                                                                                                                                                                                                                                                                                                                                                                                                                                                                                                                                                                            |
|                   | LIGHT POLE / FIXTURES.                                                                                                                                                                                                                                                                                                                                                                                                                                                                                                                                                                                                                                                                                                                                                                                                                                                                                                                                                                                                                                                                                                                                                                                                                                                                                                                                                                                                                                                                                                                                                                                                                                                                                                                                                                                                                                                                                                                                                                                                                                                                                                         |
| $\longrightarrow$ | ACCESSIBLE PATH OF TRAVEL                                                                                                                                                                                                                                                                                                                                                                                                                                                                                                                                                                                                                                                                                                                                                                                                                                                                                                                                                                                                                                                                                                                                                                                                                                                                                                                                                                                                                                                                                                                                                                                                                                                                                                                                                                                                                                                                                                                                                                                                                                                                                                      |
| <b>~</b>          |                                                                                                                                                                                                                                                                                                                                                                                                                                                                                                                                                                                                                                                                                                                                                                                                                                                                                                                                                                                                                                                                                                                                                                                                                                                                                                                                                                                                                                                                                                                                                                                                                                                                                                                                                                                                                                                                                                                                                                                                                                                                                                                                |

35 ft/ 55 ft FIRE APPARATUS TURNING RADIUS

8'-0" TALL VINYL WRAPPED CHAINLINK FENCE 3'-6" TALL VINYL WRAPPED CHAINLINK FENCE 8'-0" TALL VINYL WRAPPED CHAINLINK FENCE. SEE BACKSTOP/BATTER'S EYE DETAILS

NORTH