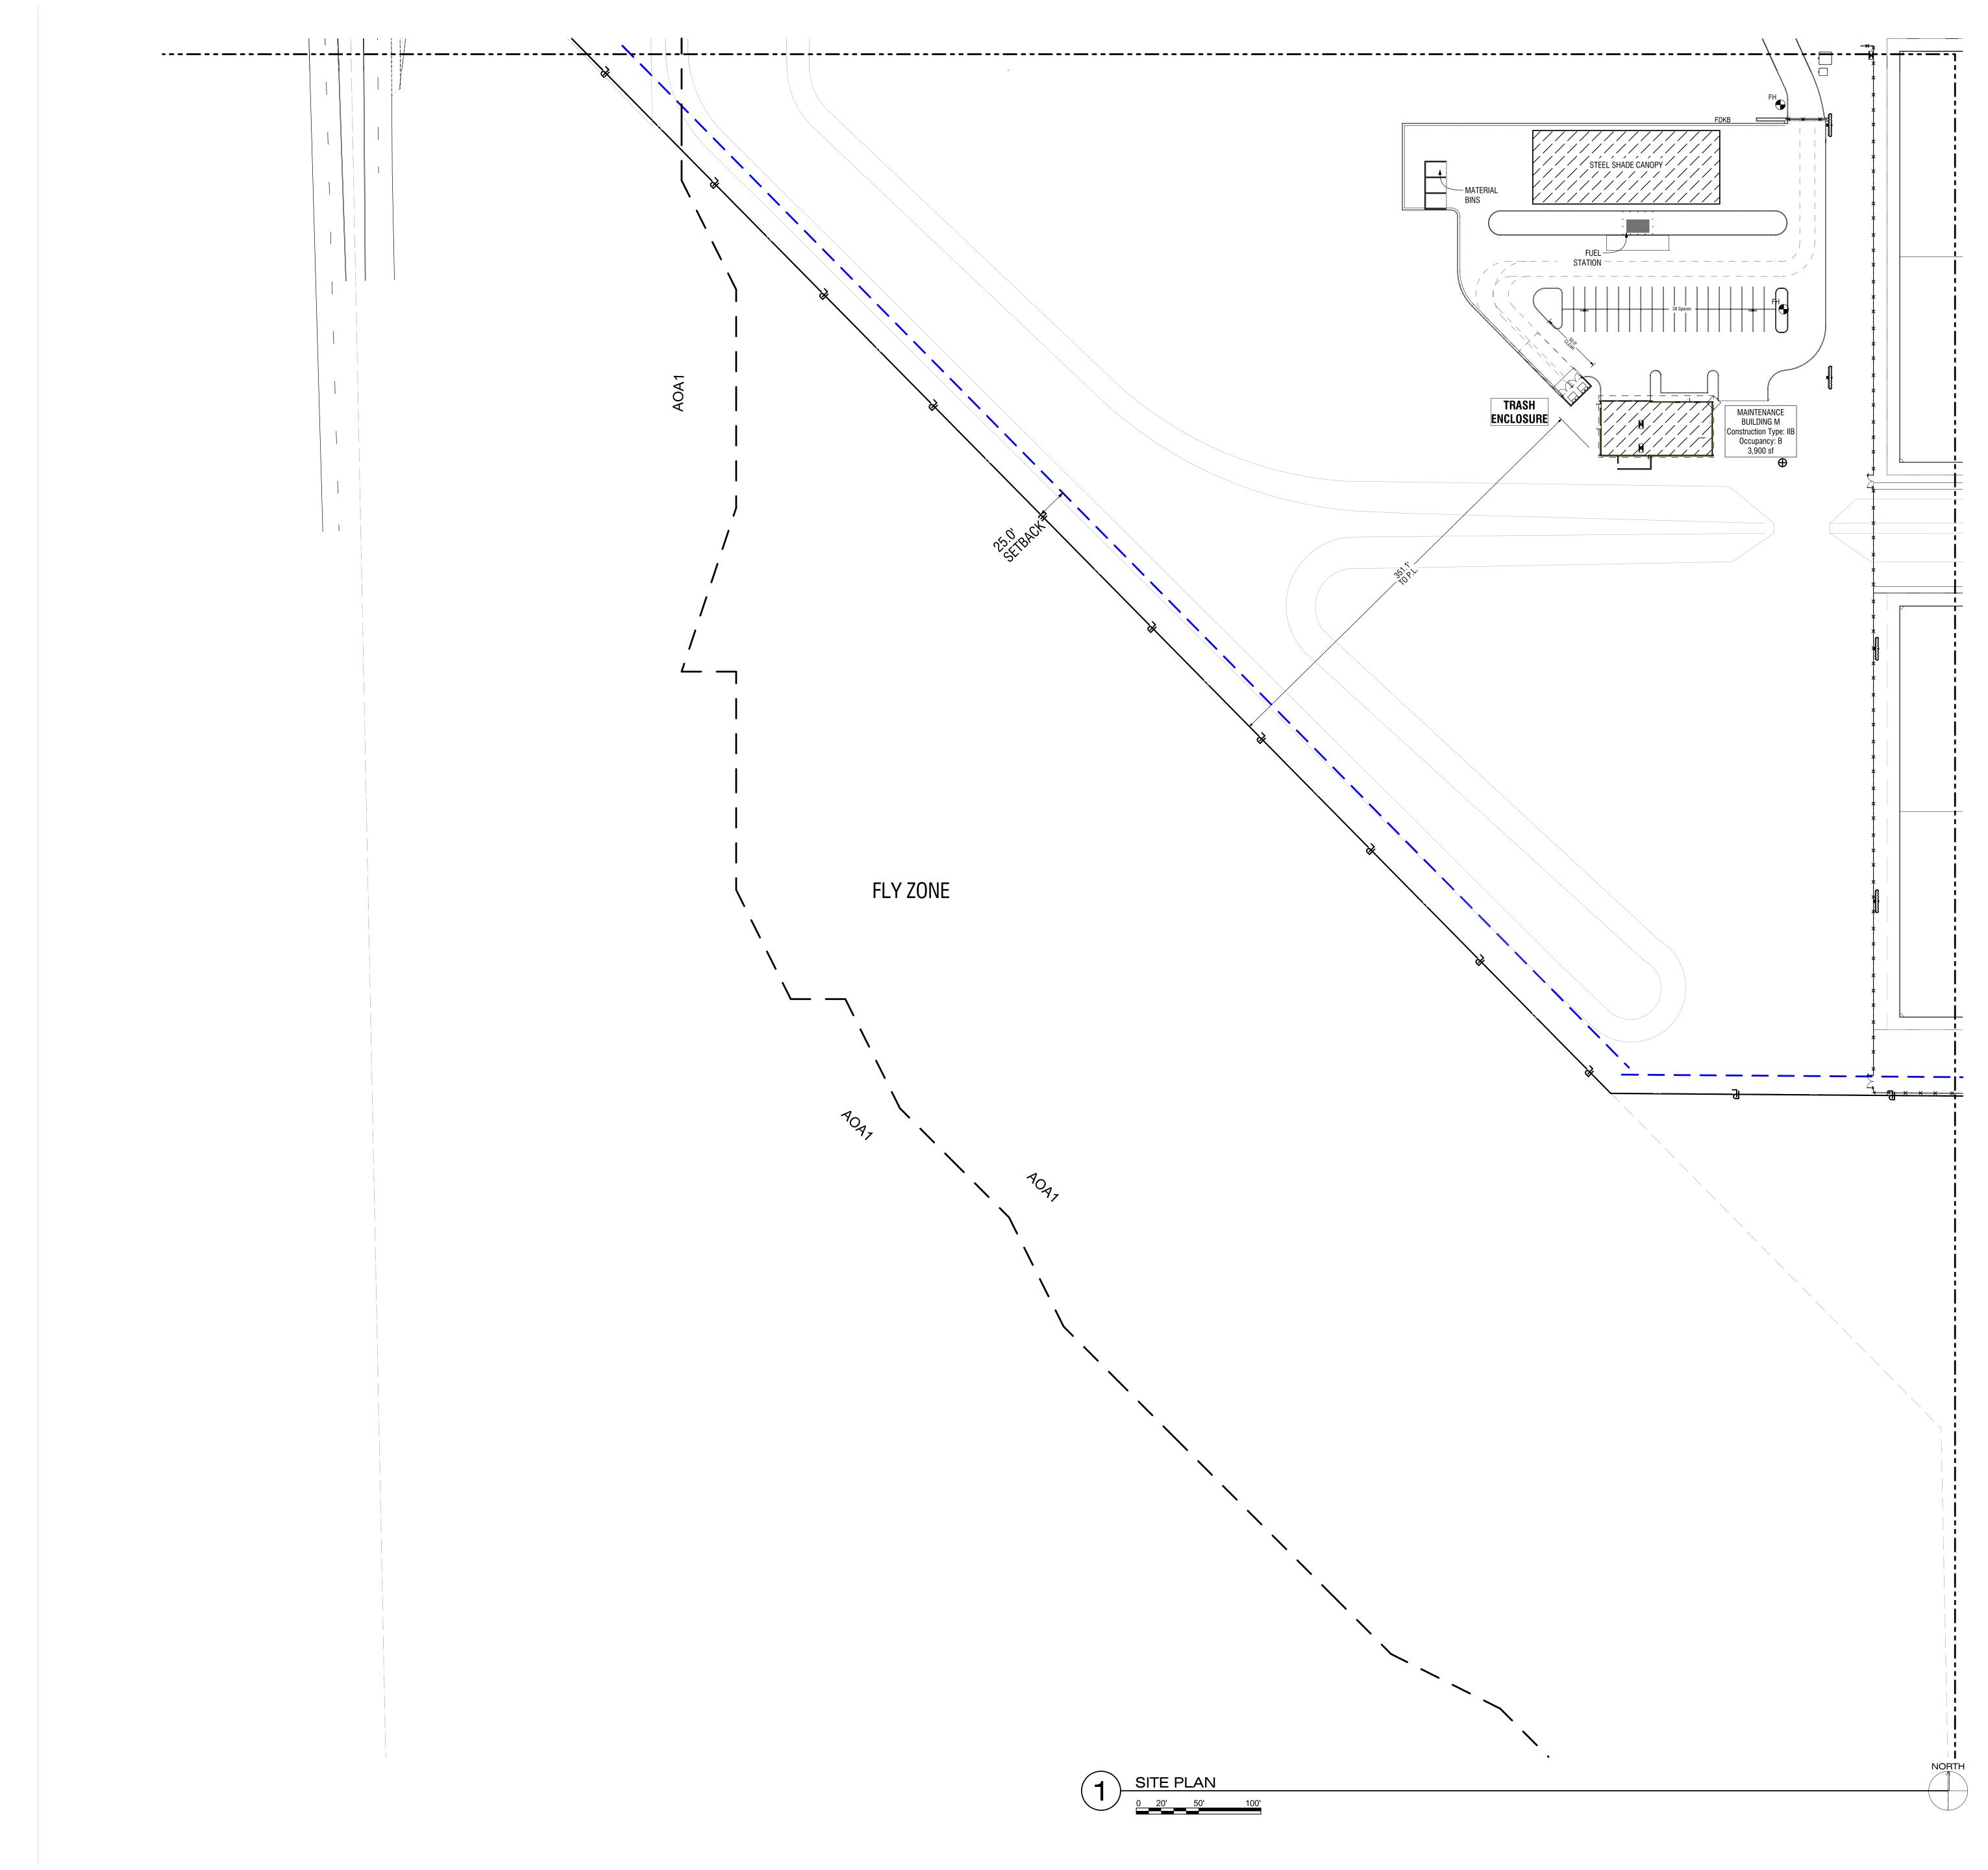

**SITE PLAN** <u>0 20' 50' 100'</u>

NORTH

2929 n central ave eleventh floor phoenix arizona 85012 sundberg.m@owp.com

602.257.1764 t 602.257.9029 f www.owp.com

54053 MICHAEL ్ద SUNDBERG్ష్ట్ ONA. expires 12/31/2021

35 ft/ 55 ft FIRE APPARATUS TURNING RADIUS

8'-0" TALL VINYL WRAPPED CHAINLINK FENCE 3'-6" TALL VINYL WRAPPED CHAINLINK FENCE 8'-0" TALL VINYL WRAPPED CHAINLINK FENCE. SEE BACKSTOP/BATTER'S EYE DETAILS

NORTH