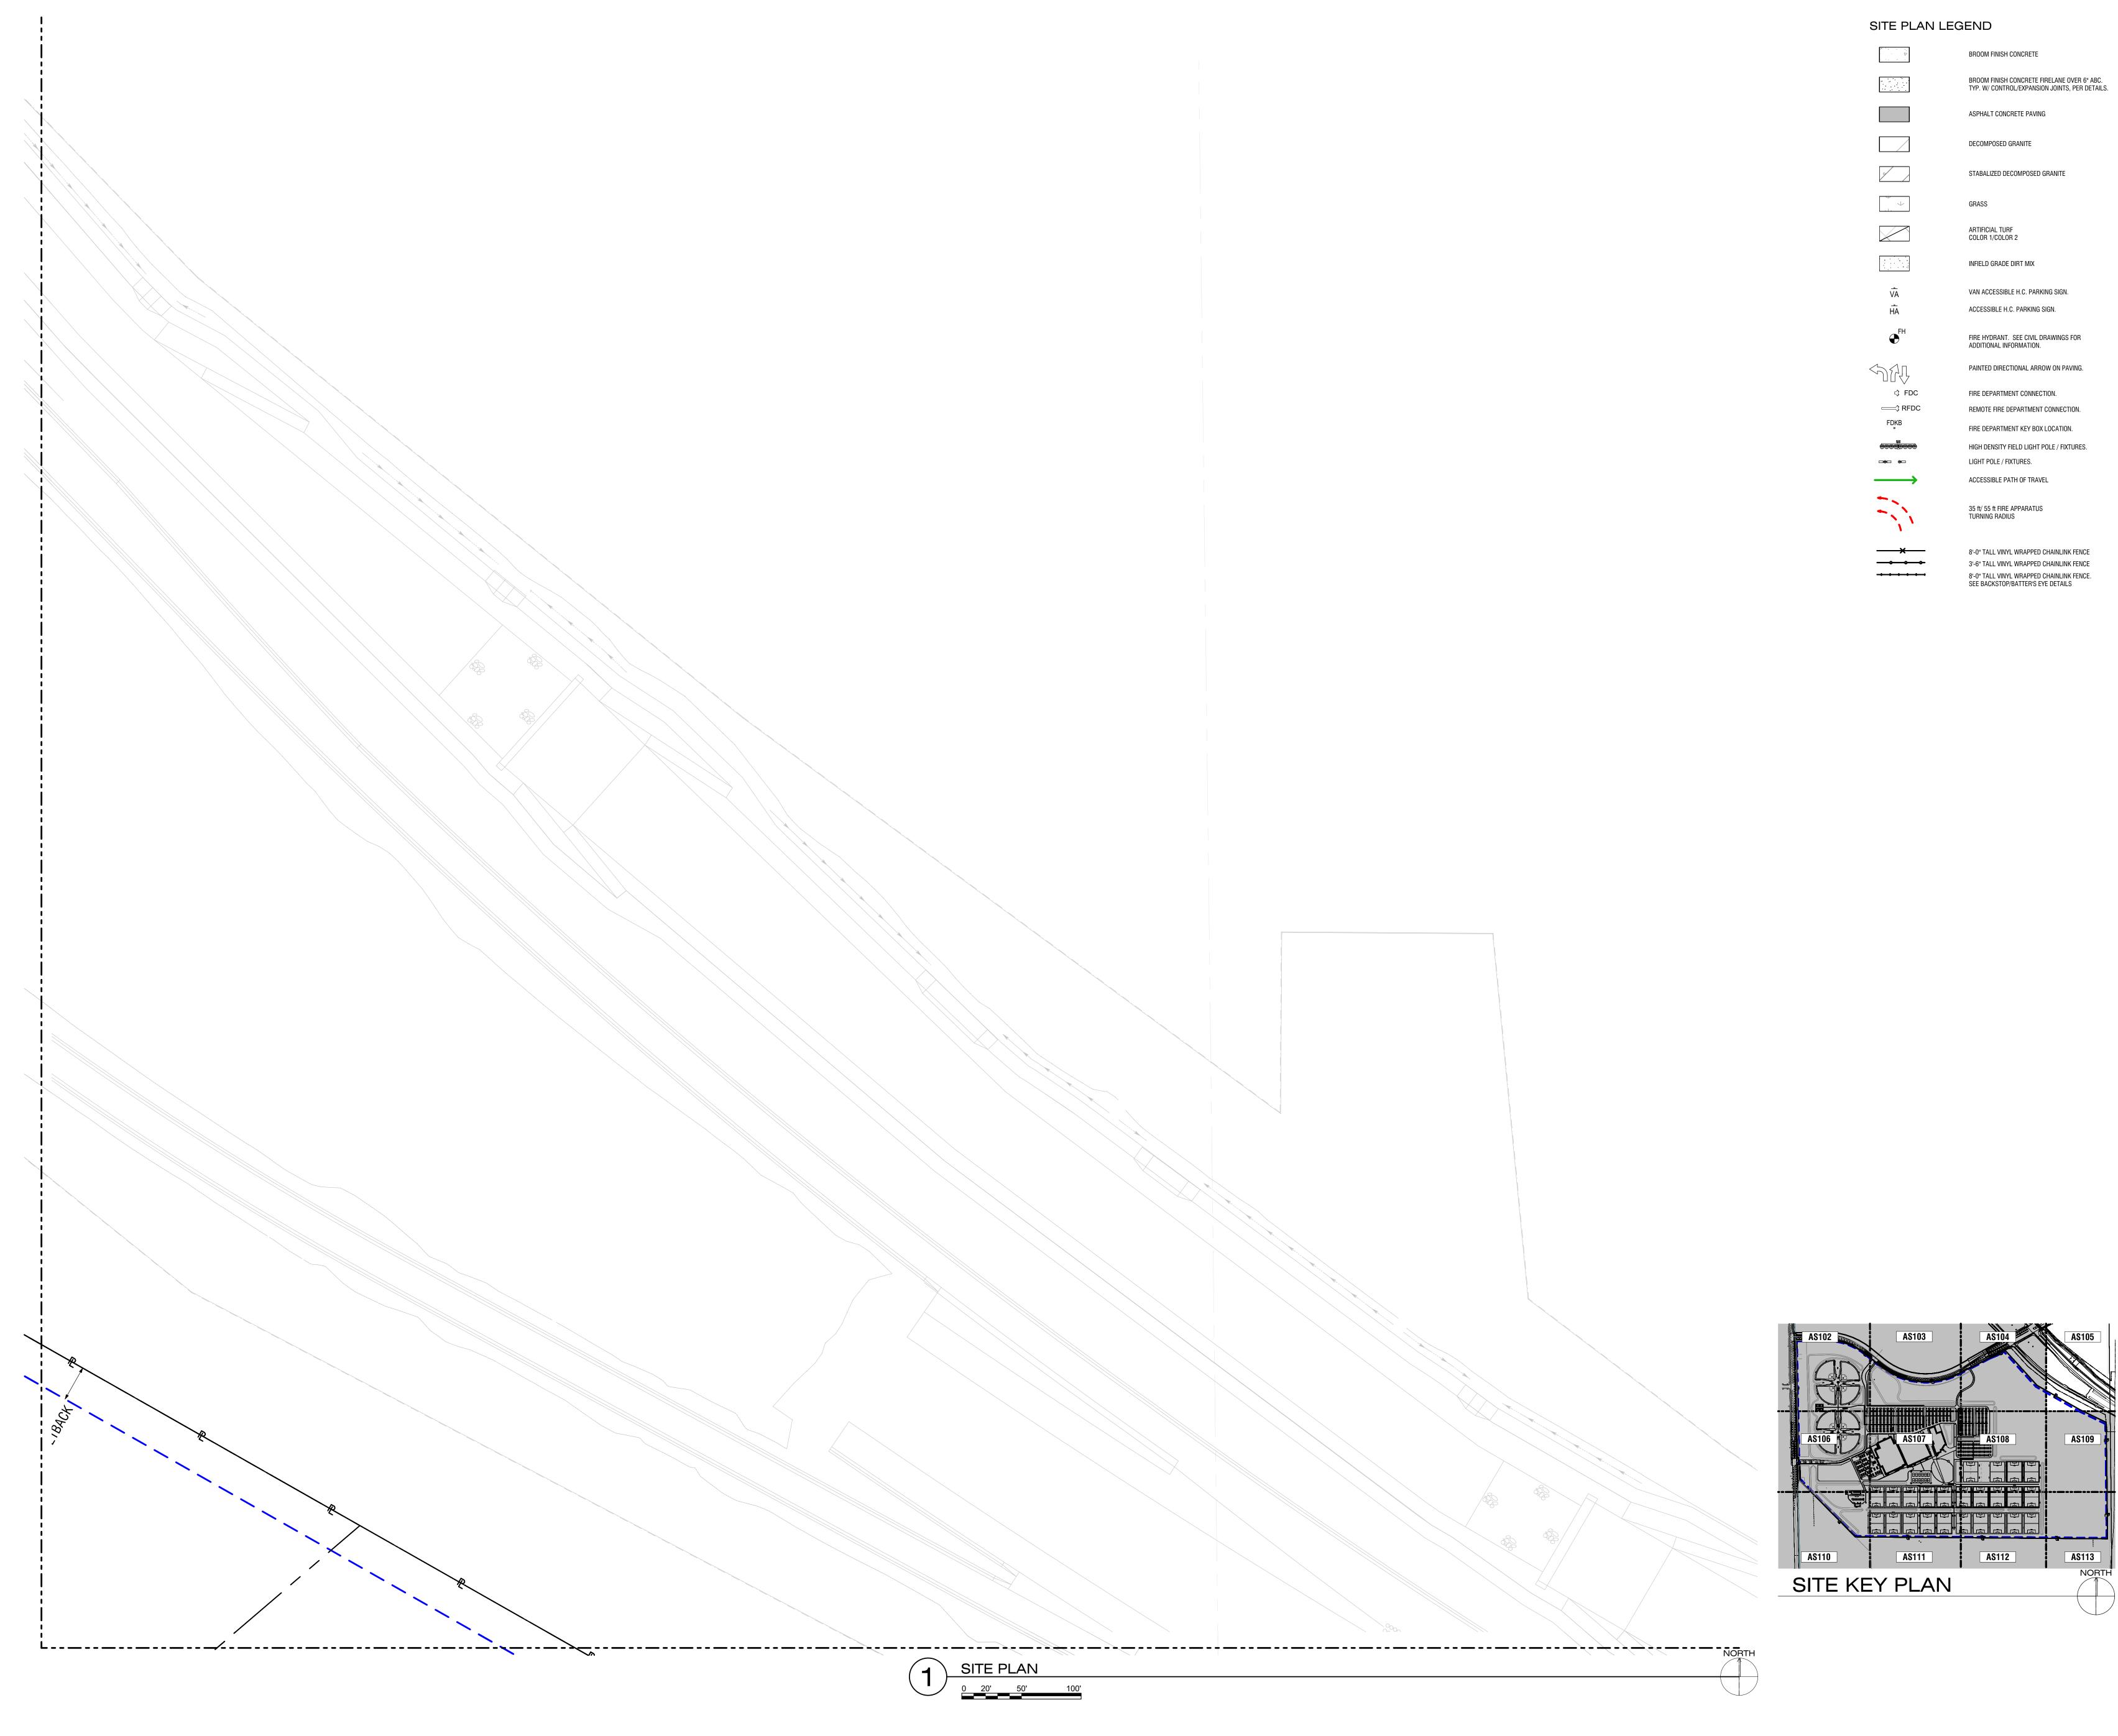

SITE PLAN LEGEND **BROOM FINISH CONCRETE** BROOM FINISH CONCRETE FIRELANE OVER 6" ABC. TYP. W/ CONTROL/EXPANSION JOINTS, PER DETAILS. . ASPHALT CONCRETE PAVING DECOMPOSED GRANITE 4 STABALIZED DECOMPOSED GRANITE GRASS  $\downarrow$ ARTIFICIAL TURF COLOR 1/COLOR 2 . . . . INFIELD GRADE DIRT MIX VAN ACCESSIBLE H.C. PARKING SIGN. ŴÂ ACCESSIBLE H.C. PARKING SIGN. HA FIRE HYDRANT. SEE CIVIL DRAWINGS FOR ADDITIONAL INFORMATION.  $\bullet$ 

🗘 FDC

C RFDC

FDKB

─────

-

——**×**——

**\_\_\_\_** 

-----

-

PAINTED DIRECTIONAL ARROW ON PAVING. FIRE DEPARTMENT CONNECTION.

REMOTE FIRE DEPARTMENT CONNECTION. FIRE DEPARTMENT KEY BOX LOCATION. HIGH DENSITY FIELD LIGHT POLE / FIXTURES. LIGHT POLE / FIXTURES. ACCESSIBLE PATH OF TRAVEL

35 ft/ 55 ft FIRE APPARATUS TURNING RADIUS

8'-0" TALL VINYL WRAPPED CHAINLINK FENCE 3'-6" TALL VINYL WRAPPED CHAINLINK FENCE 8'-0" TALL VINYL WRAPPED CHAINLINK FENCE. SEE BACKSTOP/BATTER'S EYE DETAILS

2929 n central ave eleventh floor phoenix arizona 85012 sundberg.m@owp.com

| -<br>-        | BROOM FINISH CONCRETE                                     |
|---------------|-----------------------------------------------------------|
|               | BROOM FINISH CONCRETE FIRE<br>TYP. W/ CONTROL/EXPANSION J |
|               | ASPHALT CONCRETE PAVING                                   |
| 2             | DECOMPOSED GRANITE                                        |
|               | STABALIZED DECOMPOSED GRA                                 |
| ,             | GRASS                                                     |
|               | ARTIFICIAL TURF<br>COLOR 1/COLOR 2                        |
| · · ·         | INFIELD GRADE DIRT MIX                                    |
|               | VAN ACCESSIBLE H.C. PARKING                               |
|               | ACCESSIBLE H.C. PARKING SIG                               |
| 1             | FIRE HYDRANT. SEE CIVIL DRAV<br>ADDITIONAL INFORMATION.   |
| }             | PAINTED DIRECTIONAL ARROW                                 |
| FDC           | FIRE DEPARTMENT CONNECTION                                |
| RFDC          | REMOTE FIRE DEPARTMENT CO                                 |
|               | FIRE DEPARTMENT KEY BOX LO                                |
| <del></del>   | HIGH DENSITY FIELD LIGHT POL                              |
| 5             | LIGHT POLE / FIXTURES.                                    |
| $\rightarrow$ | ACCESSIBLE PATH OF TRAVEL                                 |
| <b>`</b> \    | 35 ft/ 55 ft Fire Apparatus<br>Turning Radius             |

——<del>×</del>——

**\_\_\_\_** 

-----

· • · ·

-

|                   | BROOM FINISH CONCRETE                                                                                                                                                                                                                                                                                                                                                                                                                                                                                                                                                                                                                                                                                                                                                                                                                                                                                                                                                                                                                                                                                                                                                                                                                                                                                                                                                                                                                                                                                                                                                                                                                                                                                                                                                                                                                                                                                                                                                                                                                                                                                                          |
|-------------------|--------------------------------------------------------------------------------------------------------------------------------------------------------------------------------------------------------------------------------------------------------------------------------------------------------------------------------------------------------------------------------------------------------------------------------------------------------------------------------------------------------------------------------------------------------------------------------------------------------------------------------------------------------------------------------------------------------------------------------------------------------------------------------------------------------------------------------------------------------------------------------------------------------------------------------------------------------------------------------------------------------------------------------------------------------------------------------------------------------------------------------------------------------------------------------------------------------------------------------------------------------------------------------------------------------------------------------------------------------------------------------------------------------------------------------------------------------------------------------------------------------------------------------------------------------------------------------------------------------------------------------------------------------------------------------------------------------------------------------------------------------------------------------------------------------------------------------------------------------------------------------------------------------------------------------------------------------------------------------------------------------------------------------------------------------------------------------------------------------------------------------|
|                   | BROOM FINISH CONCRETE FIRELANE<br>TYP. W/ CONTROL/EXPANSION JOINTS                                                                                                                                                                                                                                                                                                                                                                                                                                                                                                                                                                                                                                                                                                                                                                                                                                                                                                                                                                                                                                                                                                                                                                                                                                                                                                                                                                                                                                                                                                                                                                                                                                                                                                                                                                                                                                                                                                                                                                                                                                                             |
|                   | ASPHALT CONCRETE PAVING                                                                                                                                                                                                                                                                                                                                                                                                                                                                                                                                                                                                                                                                                                                                                                                                                                                                                                                                                                                                                                                                                                                                                                                                                                                                                                                                                                                                                                                                                                                                                                                                                                                                                                                                                                                                                                                                                                                                                                                                                                                                                                        |
|                   | DECOMPOSED GRANITE                                                                                                                                                                                                                                                                                                                                                                                                                                                                                                                                                                                                                                                                                                                                                                                                                                                                                                                                                                                                                                                                                                                                                                                                                                                                                                                                                                                                                                                                                                                                                                                                                                                                                                                                                                                                                                                                                                                                                                                                                                                                                                             |
| 9                 | STABALIZED DECOMPOSED GRANITE                                                                                                                                                                                                                                                                                                                                                                                                                                                                                                                                                                                                                                                                                                                                                                                                                                                                                                                                                                                                                                                                                                                                                                                                                                                                                                                                                                                                                                                                                                                                                                                                                                                                                                                                                                                                                                                                                                                                                                                                                                                                                                  |
| ↓<br>↓            | GRASS                                                                                                                                                                                                                                                                                                                                                                                                                                                                                                                                                                                                                                                                                                                                                                                                                                                                                                                                                                                                                                                                                                                                                                                                                                                                                                                                                                                                                                                                                                                                                                                                                                                                                                                                                                                                                                                                                                                                                                                                                                                                                                                          |
|                   | ARTIFICIAL TURF<br>COLOR 1/COLOR 2                                                                                                                                                                                                                                                                                                                                                                                                                                                                                                                                                                                                                                                                                                                                                                                                                                                                                                                                                                                                                                                                                                                                                                                                                                                                                                                                                                                                                                                                                                                                                                                                                                                                                                                                                                                                                                                                                                                                                                                                                                                                                             |
|                   | INFIELD GRADE DIRT MIX                                                                                                                                                                                                                                                                                                                                                                                                                                                                                                                                                                                                                                                                                                                                                                                                                                                                                                                                                                                                                                                                                                                                                                                                                                                                                                                                                                                                                                                                                                                                                                                                                                                                                                                                                                                                                                                                                                                                                                                                                                                                                                         |
| VĀ                | VAN ACCESSIBLE H.C. PARKING SIGN                                                                                                                                                                                                                                                                                                                                                                                                                                                                                                                                                                                                                                                                                                                                                                                                                                                                                                                                                                                                                                                                                                                                                                                                                                                                                                                                                                                                                                                                                                                                                                                                                                                                                                                                                                                                                                                                                                                                                                                                                                                                                               |
| HĀ                | ACCESSIBLE H.C. PARKING SIGN.                                                                                                                                                                                                                                                                                                                                                                                                                                                                                                                                                                                                                                                                                                                                                                                                                                                                                                                                                                                                                                                                                                                                                                                                                                                                                                                                                                                                                                                                                                                                                                                                                                                                                                                                                                                                                                                                                                                                                                                                                                                                                                  |
| € <sup>FH</sup>   | Fire Hydrant. See Civil Drawings<br>Additional information.                                                                                                                                                                                                                                                                                                                                                                                                                                                                                                                                                                                                                                                                                                                                                                                                                                                                                                                                                                                                                                                                                                                                                                                                                                                                                                                                                                                                                                                                                                                                                                                                                                                                                                                                                                                                                                                                                                                                                                                                                                                                    |
|                   | PAINTED DIRECTIONAL ARROW ON PAINTED DIRECTIO |
| <\$ FDC           | FIRE DEPARTMENT CONNECTION.                                                                                                                                                                                                                                                                                                                                                                                                                                                                                                                                                                                                                                                                                                                                                                                                                                                                                                                                                                                                                                                                                                                                                                                                                                                                                                                                                                                                                                                                                                                                                                                                                                                                                                                                                                                                                                                                                                                                                                                                                                                                                                    |
|                   | REMOTE FIRE DEPARTMENT CONNEC                                                                                                                                                                                                                                                                                                                                                                                                                                                                                                                                                                                                                                                                                                                                                                                                                                                                                                                                                                                                                                                                                                                                                                                                                                                                                                                                                                                                                                                                                                                                                                                                                                                                                                                                                                                                                                                                                                                                                                                                                                                                                                  |
| FDKB              | FIRE DEPARTMENT KEY BOX LOCATIO                                                                                                                                                                                                                                                                                                                                                                                                                                                                                                                                                                                                                                                                                                                                                                                                                                                                                                                                                                                                                                                                                                                                                                                                                                                                                                                                                                                                                                                                                                                                                                                                                                                                                                                                                                                                                                                                                                                                                                                                                                                                                                |
|                   | HIGH DENSITY FIELD LIGHT POLE / FIX                                                                                                                                                                                                                                                                                                                                                                                                                                                                                                                                                                                                                                                                                                                                                                                                                                                                                                                                                                                                                                                                                                                                                                                                                                                                                                                                                                                                                                                                                                                                                                                                                                                                                                                                                                                                                                                                                                                                                                                                                                                                                            |
|                   | LIGHT POLE / FIXTURES.                                                                                                                                                                                                                                                                                                                                                                                                                                                                                                                                                                                                                                                                                                                                                                                                                                                                                                                                                                                                                                                                                                                                                                                                                                                                                                                                                                                                                                                                                                                                                                                                                                                                                                                                                                                                                                                                                                                                                                                                                                                                                                         |
| $\longrightarrow$ | ACCESSIBLE PATH OF TRAVEL                                                                                                                                                                                                                                                                                                                                                                                                                                                                                                                                                                                                                                                                                                                                                                                                                                                                                                                                                                                                                                                                                                                                                                                                                                                                                                                                                                                                                                                                                                                                                                                                                                                                                                                                                                                                                                                                                                                                                                                                                                                                                                      |
| <b>~</b>          |                                                                                                                                                                                                                                                                                                                                                                                                                                                                                                                                                                                                                                                                                                                                                                                                                                                                                                                                                                                                                                                                                                                                                                                                                                                                                                                                                                                                                                                                                                                                                                                                                                                                                                                                                                                                                                                                                                                                                                                                                                                                                                                                |

35 ft/ 55 ft FIRE APPARATUS TURNING RADIUS

8'-0" TALL VINYL WRAPPED CHAINLINK FENCE 3'-6" TALL VINYL WRAPPED CHAINLINK FENCE 8'-0" TALL VINYL WRAPPED CHAINLINK FENCE. SEE BACKSTOP/BATTER'S EYE DETAILS

NORTH

# TE FIRELANE OVER 6" ABC. NSION JOINTS, PER DETAILS.

D GRANITE

RKING SIGN.

L DRAWINGS FOR

RROW ON PAVING.

NT CONNECTION. OX LOCATION. IT POLE / FIXTURES.

2929 n central ave eleventh floor phoenix arizona 85012 sundberg.m@owp.com