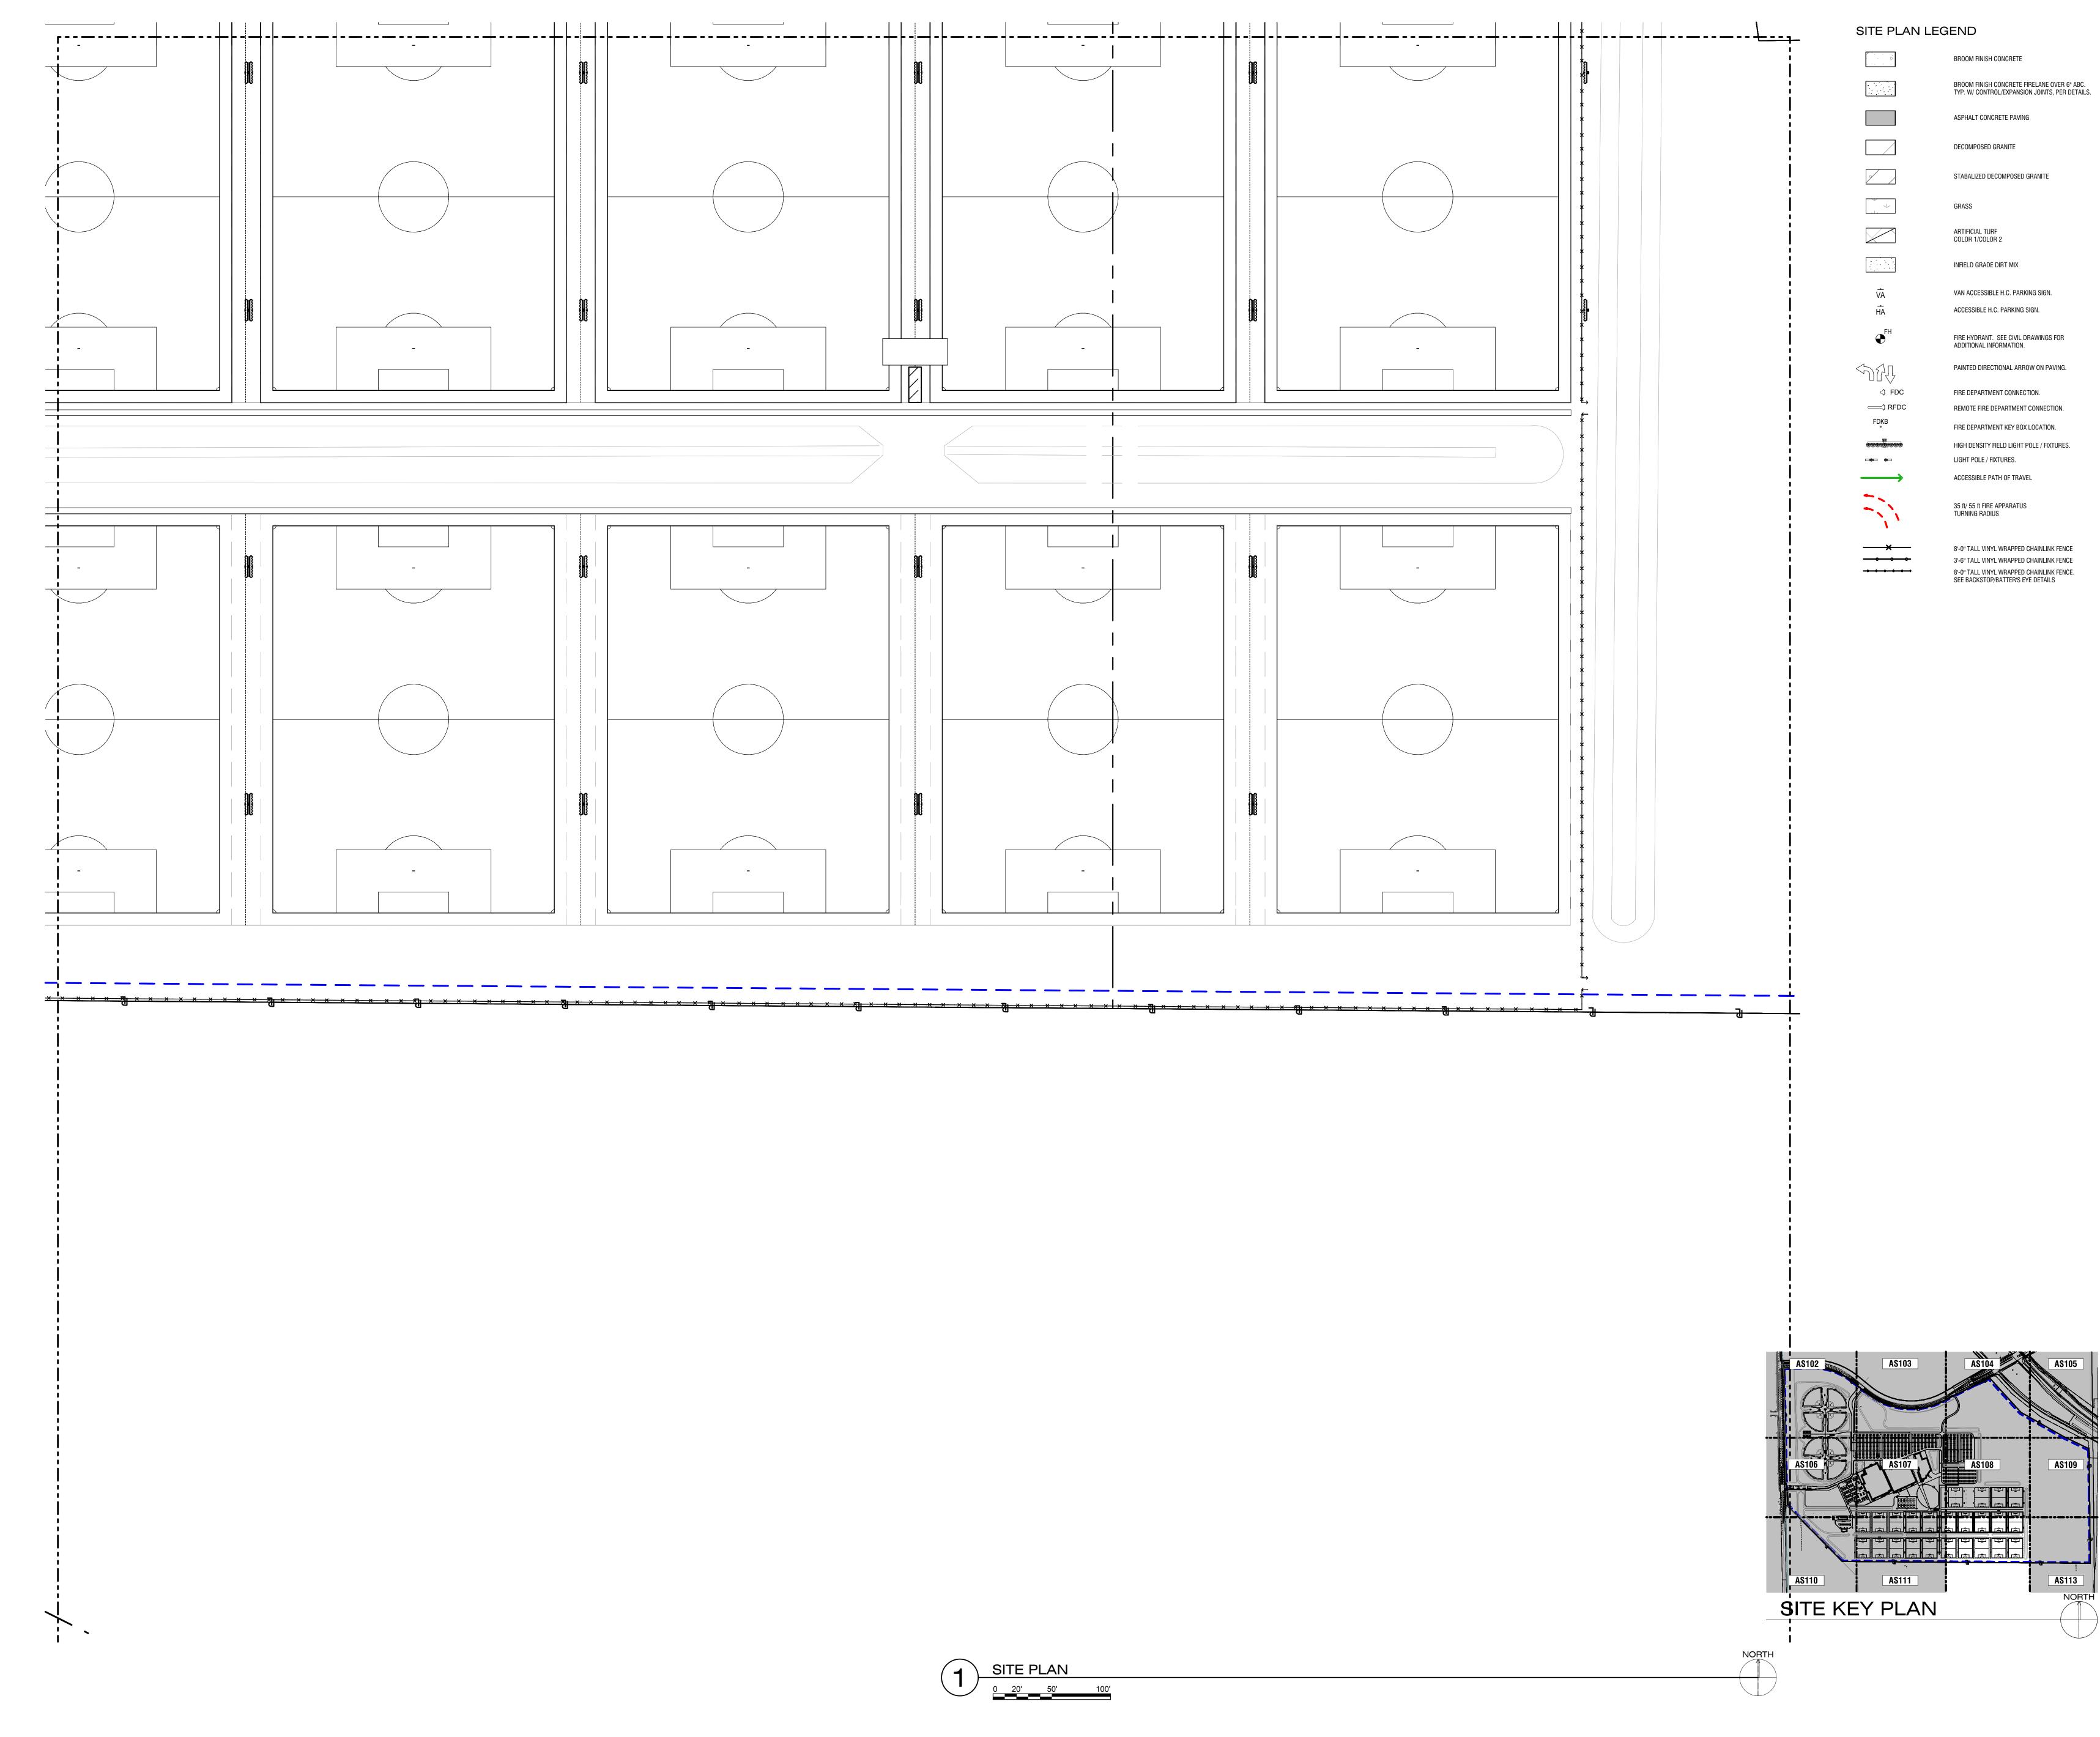

SITE PLAN LEGEND **BROOM FINISH CONCRETE** BROOM FINISH CONCRETE FIRELANE OVER 6" ABC. TYP. W/ CONTROL/EXPANSION JOINTS, PER DETAILS. . ASPHALT CONCRETE PAVING DECOMPOSED GRANITE 4 STABALIZED DECOMPOSED GRANITE GRASS  $\downarrow$ ARTIFICIAL TURF COLOR 1/COLOR 2 . . . . INFIELD GRADE DIRT MIX VAN ACCESSIBLE H.C. PARKING SIGN. ŴÂ ACCESSIBLE H.C. PARKING SIGN. HA FIRE HYDRANT. SEE CIVIL DRAWINGS FOR ADDITIONAL INFORMATION.  $\bullet$ 

🗘 FDC

C RFDC

FDKB

─────

-

——**×**——

**\_\_\_\_** 

-----

-

PAINTED DIRECTIONAL ARROW ON PAVING. FIRE DEPARTMENT CONNECTION.

REMOTE FIRE DEPARTMENT CONNECTION. FIRE DEPARTMENT KEY BOX LOCATION. HIGH DENSITY FIELD LIGHT POLE / FIXTURES. LIGHT POLE / FIXTURES. ACCESSIBLE PATH OF TRAVEL

35 ft/ 55 ft FIRE APPARATUS TURNING RADIUS

8'-0" TALL VINYL WRAPPED CHAINLINK FENCE 3'-6" TALL VINYL WRAPPED CHAINLINK FENCE 8'-0" TALL VINYL WRAPPED CHAINLINK FENCE. SEE BACKSTOP/BATTER'S EYE DETAILS

2929 n central ave eleventh floor phoenix arizona 85012 sundberg.m@owp.com