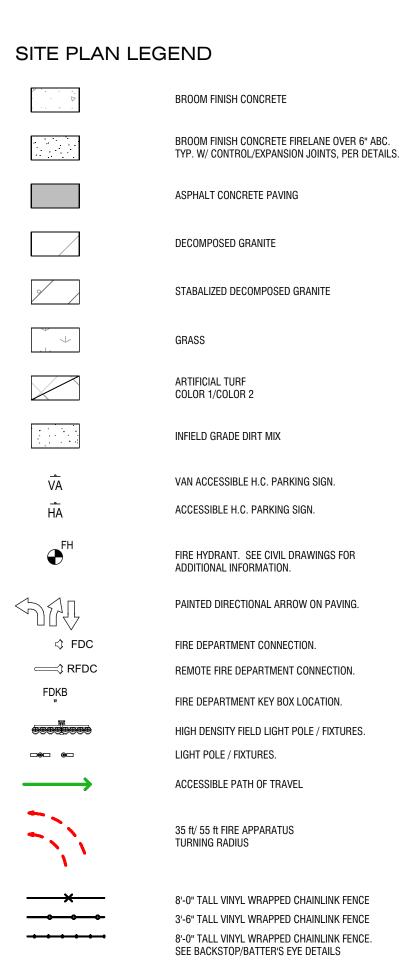

SITE PLAN LEGEND **BROOM FINISH CONCRETE** BROOM FINISH CONCRETE FIRELANE OVER 6" ABC. TYP. W/ CONTROL/EXPANSION JOINTS, PER DETAILS. . ASPHALT CONCRETE PAVING DECOMPOSED GRANITE 4 STABALIZED DECOMPOSED GRANITE GRASS  $\downarrow$ ARTIFICIAL TURF COLOR 1/COLOR 2 . . . . INFIELD GRADE DIRT MIX VAN ACCESSIBLE H.C. PARKING SIGN. ŴÂ ACCESSIBLE H.C. PARKING SIGN. HA FIRE HYDRANT. SEE CIVIL DRAWINGS FOR ADDITIONAL INFORMATION.  $\bullet$ 

🗘 FDC

C RFDC

FDKB

─────

-

——**×**——

**\_\_\_\_** 

-----

-

PAINTED DIRECTIONAL ARROW ON PAVING. FIRE DEPARTMENT CONNECTION.

REMOTE FIRE DEPARTMENT CONNECTION. FIRE DEPARTMENT KEY BOX LOCATION. HIGH DENSITY FIELD LIGHT POLE / FIXTURES. LIGHT POLE / FIXTURES. ACCESSIBLE PATH OF TRAVEL

35 ft/ 55 ft FIRE APPARATUS TURNING RADIUS

8'-0" TALL VINYL WRAPPED CHAINLINK FENCE 3'-6" TALL VINYL WRAPPED CHAINLINK FENCE 8'-0" TALL VINYL WRAPPED CHAINLINK FENCE. SEE BACKSTOP/BATTER'S EYE DETAILS

2929 n central ave eleventh floor phoenix arizona 85012 sundberg.m@owp.com

| -<br>-        | BROOM FINISH CONCRETE                                     |
|---------------|-----------------------------------------------------------|
|               | BROOM FINISH CONCRETE FIRE<br>TYP. W/ CONTROL/EXPANSION J |
|               | ASPHALT CONCRETE PAVING                                   |
| 2             | DECOMPOSED GRANITE                                        |
|               | STABALIZED DECOMPOSED GRA                                 |
| ,             | GRASS                                                     |
|               | ARTIFICIAL TURF<br>COLOR 1/COLOR 2                        |
| · · ·         | INFIELD GRADE DIRT MIX                                    |
|               | VAN ACCESSIBLE H.C. PARKING                               |
|               | ACCESSIBLE H.C. PARKING SIG                               |
| 1             | FIRE HYDRANT. SEE CIVIL DRAV<br>ADDITIONAL INFORMATION.   |
| }             | PAINTED DIRECTIONAL ARROW                                 |
| FDC           | FIRE DEPARTMENT CONNECTION                                |
| RFDC          | REMOTE FIRE DEPARTMENT CO                                 |
|               | FIRE DEPARTMENT KEY BOX LO                                |
| <del></del>   | HIGH DENSITY FIELD LIGHT POL                              |
| 5             | LIGHT POLE / FIXTURES.                                    |
| $\rightarrow$ | ACCESSIBLE PATH OF TRAVEL                                 |
| <b>`</b> \    | 35 ft/ 55 ft Fire Apparatus<br>Turning Radius             |

——<del>×</del>——

**\_\_\_\_** 

-----

· • · ·

-

|                   | BROOM FINISH CONCRETE                                                                                                                                                                                                                                                                                                                                                                                                                                                                                                                                                                                                                                                                                                                                                                                                                                                                                                                                                                                                                                                                                                                                                                                                                                                                                                                                                                                                                                                                                                                                                                                                                                                                                                                                                                                                                                                                                                                                                                                                                                                                                                          |
|-------------------|--------------------------------------------------------------------------------------------------------------------------------------------------------------------------------------------------------------------------------------------------------------------------------------------------------------------------------------------------------------------------------------------------------------------------------------------------------------------------------------------------------------------------------------------------------------------------------------------------------------------------------------------------------------------------------------------------------------------------------------------------------------------------------------------------------------------------------------------------------------------------------------------------------------------------------------------------------------------------------------------------------------------------------------------------------------------------------------------------------------------------------------------------------------------------------------------------------------------------------------------------------------------------------------------------------------------------------------------------------------------------------------------------------------------------------------------------------------------------------------------------------------------------------------------------------------------------------------------------------------------------------------------------------------------------------------------------------------------------------------------------------------------------------------------------------------------------------------------------------------------------------------------------------------------------------------------------------------------------------------------------------------------------------------------------------------------------------------------------------------------------------|
|                   | BROOM FINISH CONCRETE FIRELANE<br>TYP. W/ CONTROL/EXPANSION JOINTS                                                                                                                                                                                                                                                                                                                                                                                                                                                                                                                                                                                                                                                                                                                                                                                                                                                                                                                                                                                                                                                                                                                                                                                                                                                                                                                                                                                                                                                                                                                                                                                                                                                                                                                                                                                                                                                                                                                                                                                                                                                             |
|                   | ASPHALT CONCRETE PAVING                                                                                                                                                                                                                                                                                                                                                                                                                                                                                                                                                                                                                                                                                                                                                                                                                                                                                                                                                                                                                                                                                                                                                                                                                                                                                                                                                                                                                                                                                                                                                                                                                                                                                                                                                                                                                                                                                                                                                                                                                                                                                                        |
|                   | DECOMPOSED GRANITE                                                                                                                                                                                                                                                                                                                                                                                                                                                                                                                                                                                                                                                                                                                                                                                                                                                                                                                                                                                                                                                                                                                                                                                                                                                                                                                                                                                                                                                                                                                                                                                                                                                                                                                                                                                                                                                                                                                                                                                                                                                                                                             |
| 9                 | STABALIZED DECOMPOSED GRANITE                                                                                                                                                                                                                                                                                                                                                                                                                                                                                                                                                                                                                                                                                                                                                                                                                                                                                                                                                                                                                                                                                                                                                                                                                                                                                                                                                                                                                                                                                                                                                                                                                                                                                                                                                                                                                                                                                                                                                                                                                                                                                                  |
| ↓<br>↓            | GRASS                                                                                                                                                                                                                                                                                                                                                                                                                                                                                                                                                                                                                                                                                                                                                                                                                                                                                                                                                                                                                                                                                                                                                                                                                                                                                                                                                                                                                                                                                                                                                                                                                                                                                                                                                                                                                                                                                                                                                                                                                                                                                                                          |
|                   | ARTIFICIAL TURF<br>COLOR 1/COLOR 2                                                                                                                                                                                                                                                                                                                                                                                                                                                                                                                                                                                                                                                                                                                                                                                                                                                                                                                                                                                                                                                                                                                                                                                                                                                                                                                                                                                                                                                                                                                                                                                                                                                                                                                                                                                                                                                                                                                                                                                                                                                                                             |
|                   | INFIELD GRADE DIRT MIX                                                                                                                                                                                                                                                                                                                                                                                                                                                                                                                                                                                                                                                                                                                                                                                                                                                                                                                                                                                                                                                                                                                                                                                                                                                                                                                                                                                                                                                                                                                                                                                                                                                                                                                                                                                                                                                                                                                                                                                                                                                                                                         |
| VĀ                | VAN ACCESSIBLE H.C. PARKING SIGN                                                                                                                                                                                                                                                                                                                                                                                                                                                                                                                                                                                                                                                                                                                                                                                                                                                                                                                                                                                                                                                                                                                                                                                                                                                                                                                                                                                                                                                                                                                                                                                                                                                                                                                                                                                                                                                                                                                                                                                                                                                                                               |
| HĀ                | ACCESSIBLE H.C. PARKING SIGN.                                                                                                                                                                                                                                                                                                                                                                                                                                                                                                                                                                                                                                                                                                                                                                                                                                                                                                                                                                                                                                                                                                                                                                                                                                                                                                                                                                                                                                                                                                                                                                                                                                                                                                                                                                                                                                                                                                                                                                                                                                                                                                  |
| € <sup>FH</sup>   | Fire Hydrant. See Civil Drawings<br>Additional information.                                                                                                                                                                                                                                                                                                                                                                                                                                                                                                                                                                                                                                                                                                                                                                                                                                                                                                                                                                                                                                                                                                                                                                                                                                                                                                                                                                                                                                                                                                                                                                                                                                                                                                                                                                                                                                                                                                                                                                                                                                                                    |
|                   | PAINTED DIRECTIONAL ARROW ON PAINTED DIRECTIO |
| <\$ FDC           | FIRE DEPARTMENT CONNECTION.                                                                                                                                                                                                                                                                                                                                                                                                                                                                                                                                                                                                                                                                                                                                                                                                                                                                                                                                                                                                                                                                                                                                                                                                                                                                                                                                                                                                                                                                                                                                                                                                                                                                                                                                                                                                                                                                                                                                                                                                                                                                                                    |
|                   | REMOTE FIRE DEPARTMENT CONNEC                                                                                                                                                                                                                                                                                                                                                                                                                                                                                                                                                                                                                                                                                                                                                                                                                                                                                                                                                                                                                                                                                                                                                                                                                                                                                                                                                                                                                                                                                                                                                                                                                                                                                                                                                                                                                                                                                                                                                                                                                                                                                                  |
| FDKB              | FIRE DEPARTMENT KEY BOX LOCATIO                                                                                                                                                                                                                                                                                                                                                                                                                                                                                                                                                                                                                                                                                                                                                                                                                                                                                                                                                                                                                                                                                                                                                                                                                                                                                                                                                                                                                                                                                                                                                                                                                                                                                                                                                                                                                                                                                                                                                                                                                                                                                                |
|                   | HIGH DENSITY FIELD LIGHT POLE / FIX                                                                                                                                                                                                                                                                                                                                                                                                                                                                                                                                                                                                                                                                                                                                                                                                                                                                                                                                                                                                                                                                                                                                                                                                                                                                                                                                                                                                                                                                                                                                                                                                                                                                                                                                                                                                                                                                                                                                                                                                                                                                                            |
|                   | LIGHT POLE / FIXTURES.                                                                                                                                                                                                                                                                                                                                                                                                                                                                                                                                                                                                                                                                                                                                                                                                                                                                                                                                                                                                                                                                                                                                                                                                                                                                                                                                                                                                                                                                                                                                                                                                                                                                                                                                                                                                                                                                                                                                                                                                                                                                                                         |
| $\longrightarrow$ | ACCESSIBLE PATH OF TRAVEL                                                                                                                                                                                                                                                                                                                                                                                                                                                                                                                                                                                                                                                                                                                                                                                                                                                                                                                                                                                                                                                                                                                                                                                                                                                                                                                                                                                                                                                                                                                                                                                                                                                                                                                                                                                                                                                                                                                                                                                                                                                                                                      |
| <b>~</b>          |                                                                                                                                                                                                                                                                                                                                                                                                                                                                                                                                                                                                                                                                                                                                                                                                                                                                                                                                                                                                                                                                                                                                                                                                                                                                                                                                                                                                                                                                                                                                                                                                                                                                                                                                                                                                                                                                                                                                                                                                                                                                                                                                |

35 ft/ 55 ft FIRE APPARATUS TURNING RADIUS

8'-0" TALL VINYL WRAPPED CHAINLINK FENCE 3'-6" TALL VINYL WRAPPED CHAINLINK FENCE 8'-0" TALL VINYL WRAPPED CHAINLINK FENCE. SEE BACKSTOP/BATTER'S EYE DETAILS

NORTH

# TE FIRELANE OVER 6" ABC. NSION JOINTS, PER DETAILS.

D GRANITE

RKING SIGN.

L DRAWINGS FOR

RROW ON PAVING.

NT CONNECTION. OX LOCATION. IT POLE / FIXTURES.

2929 n central ave eleventh floor phoenix arizona 85012 sundberg.m@owp.com