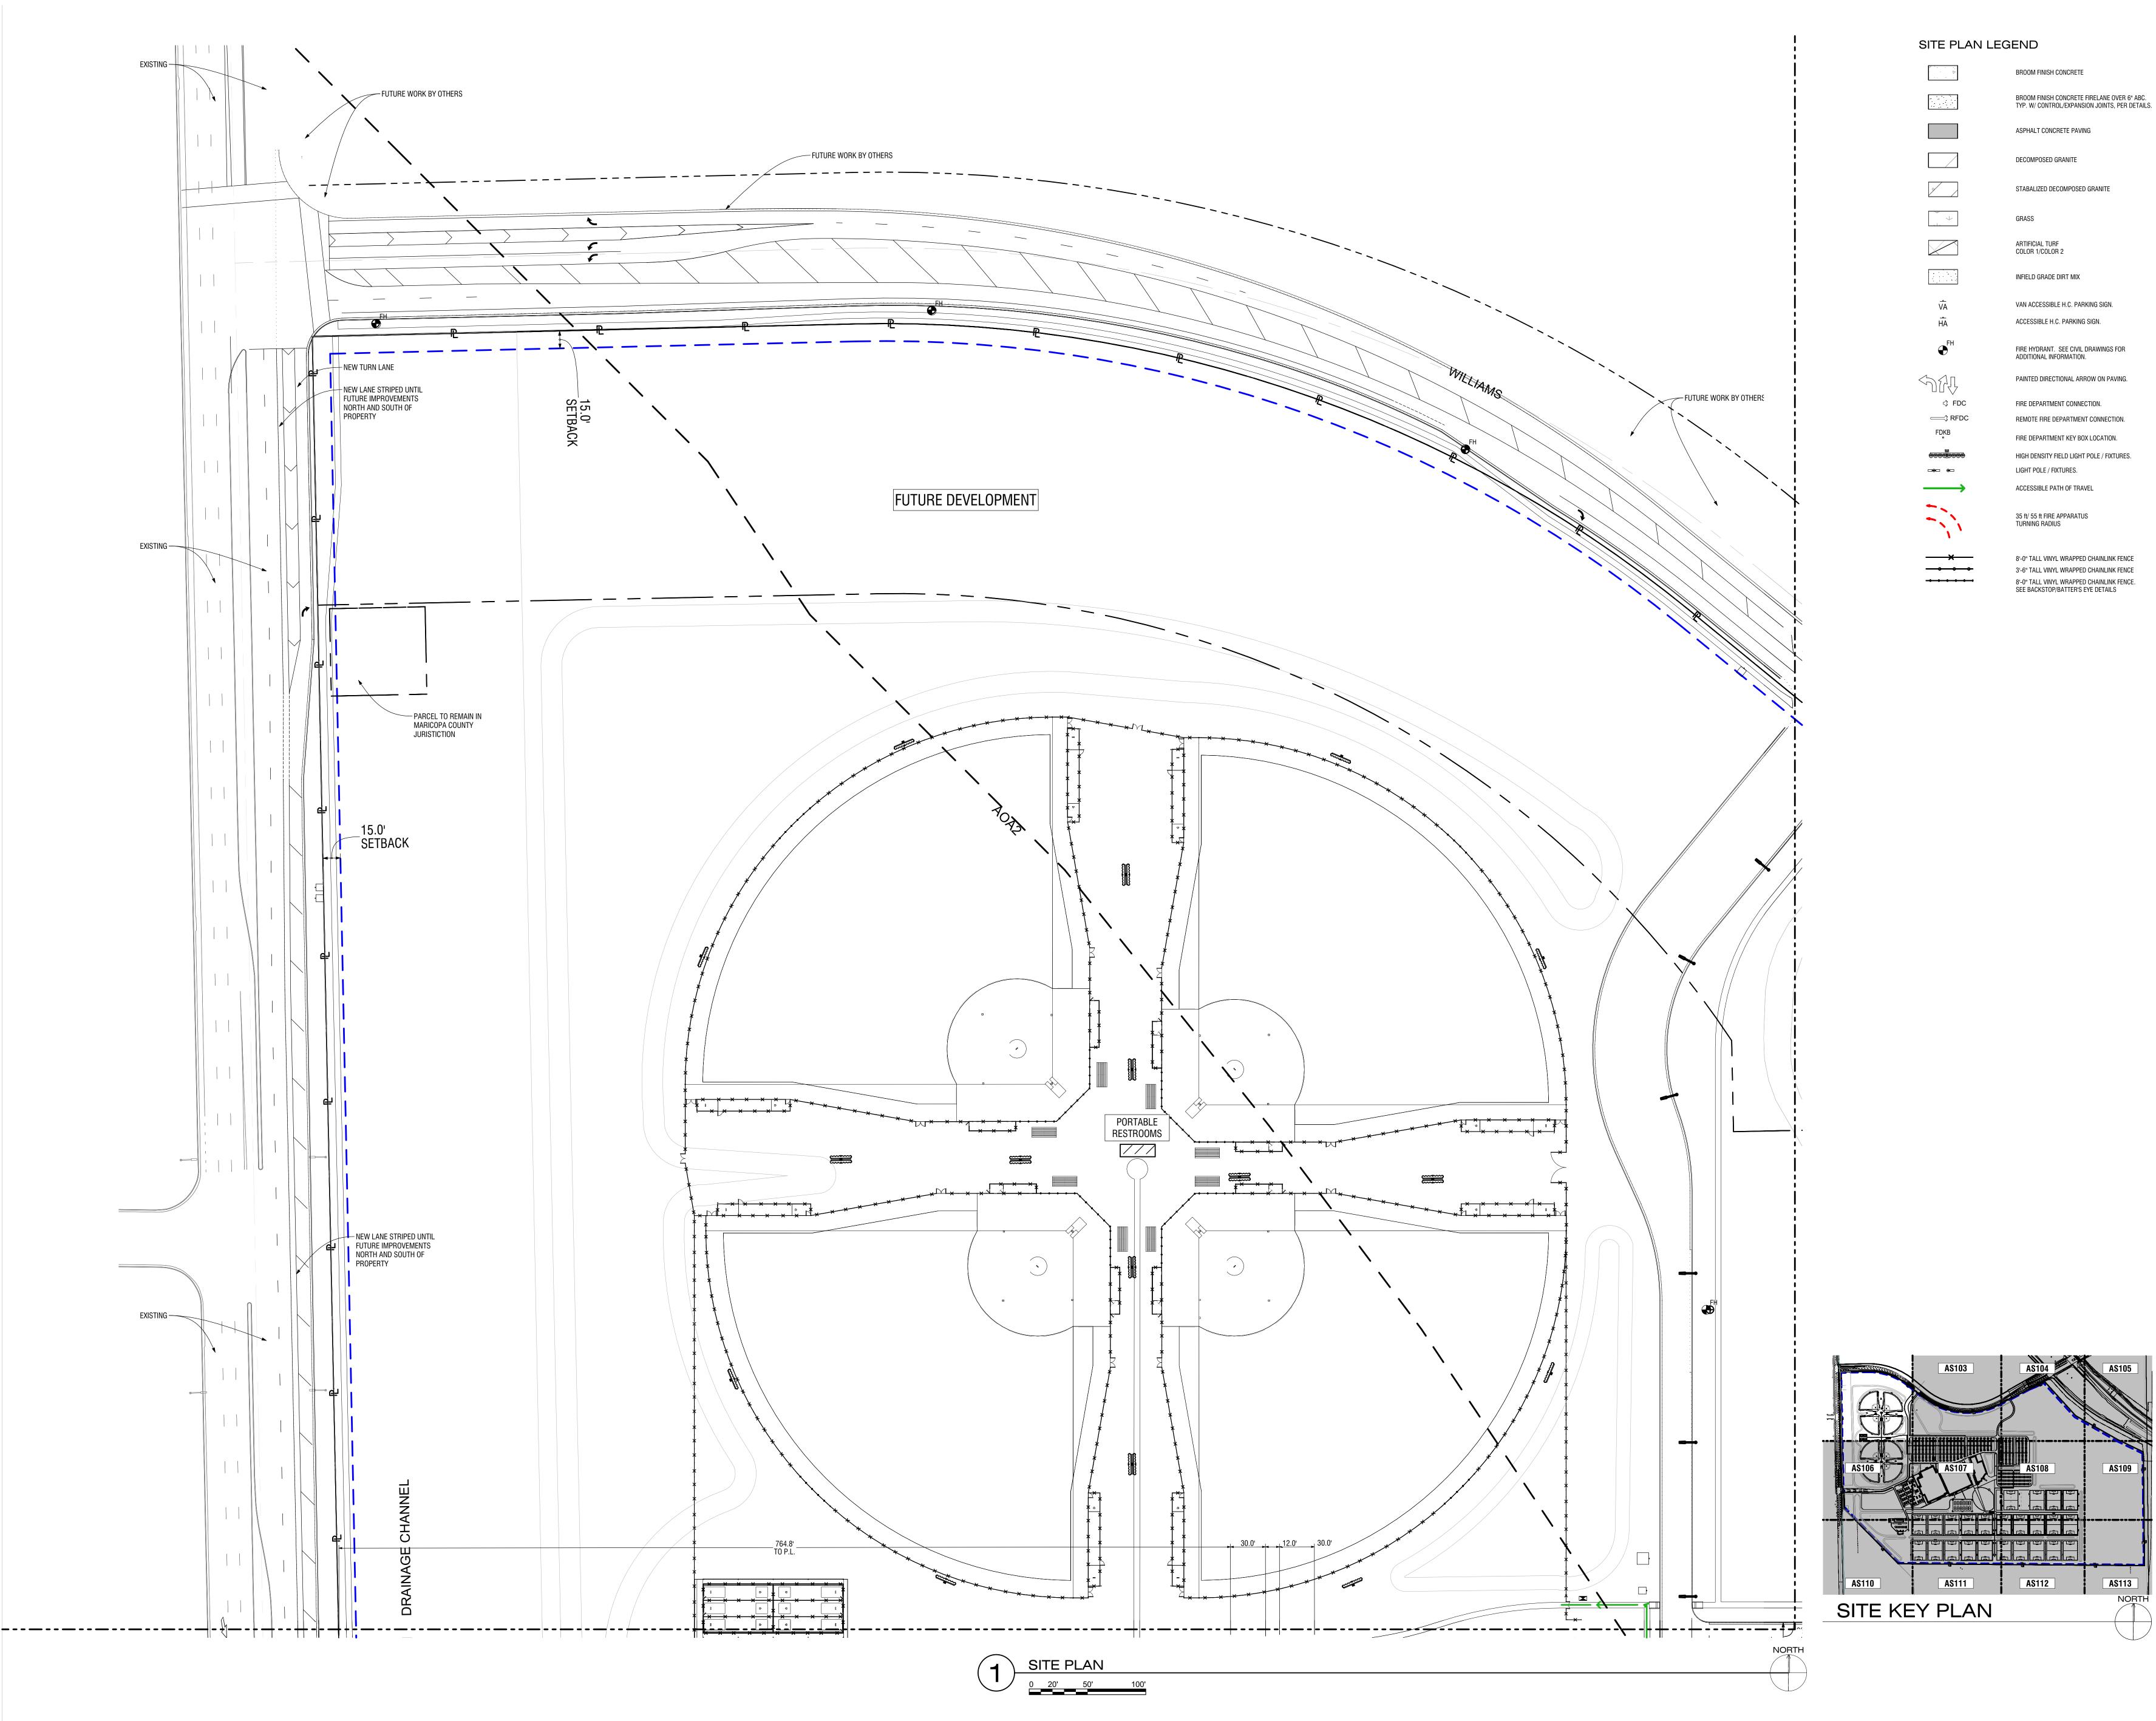

SITE PLAN LEGEND **BROOM FINISH CONCRETE** BROOM FINISH CONCRETE FIRELANE OVER 6" ABC. TYP. W/ CONTROL/EXPANSION JOINTS, PER DETAILS. . ASPHALT CONCRETE PAVING DECOMPOSED GRANITE 4 STABALIZED DECOMPOSED GRANITE GRASS  $\downarrow$ ARTIFICIAL TURF COLOR 1/COLOR 2 . . . . INFIELD GRADE DIRT MIX VAN ACCESSIBLE H.C. PARKING SIGN. ŴÂ ACCESSIBLE H.C. PARKING SIGN. HA FIRE HYDRANT. SEE CIVIL DRAWINGS FOR ADDITIONAL INFORMATION.  $\bullet$ 

🗘 FDC

C RFDC

FDKB

─────

-

——**×**——

**\_\_\_\_** 

-----

-

PAINTED DIRECTIONAL ARROW ON PAVING. FIRE DEPARTMENT CONNECTION.

REMOTE FIRE DEPARTMENT CONNECTION. FIRE DEPARTMENT KEY BOX LOCATION. HIGH DENSITY FIELD LIGHT POLE / FIXTURES. LIGHT POLE / FIXTURES. ACCESSIBLE PATH OF TRAVEL

35 ft/ 55 ft FIRE APPARATUS TURNING RADIUS

8'-0" TALL VINYL WRAPPED CHAINLINK FENCE 3'-6" TALL VINYL WRAPPED CHAINLINK FENCE 8'-0" TALL VINYL WRAPPED CHAINLINK FENCE. SEE BACKSTOP/BATTER'S EYE DETAILS

2929 n central ave eleventh floor phoenix arizona 85012 sundberg.m@owp.com