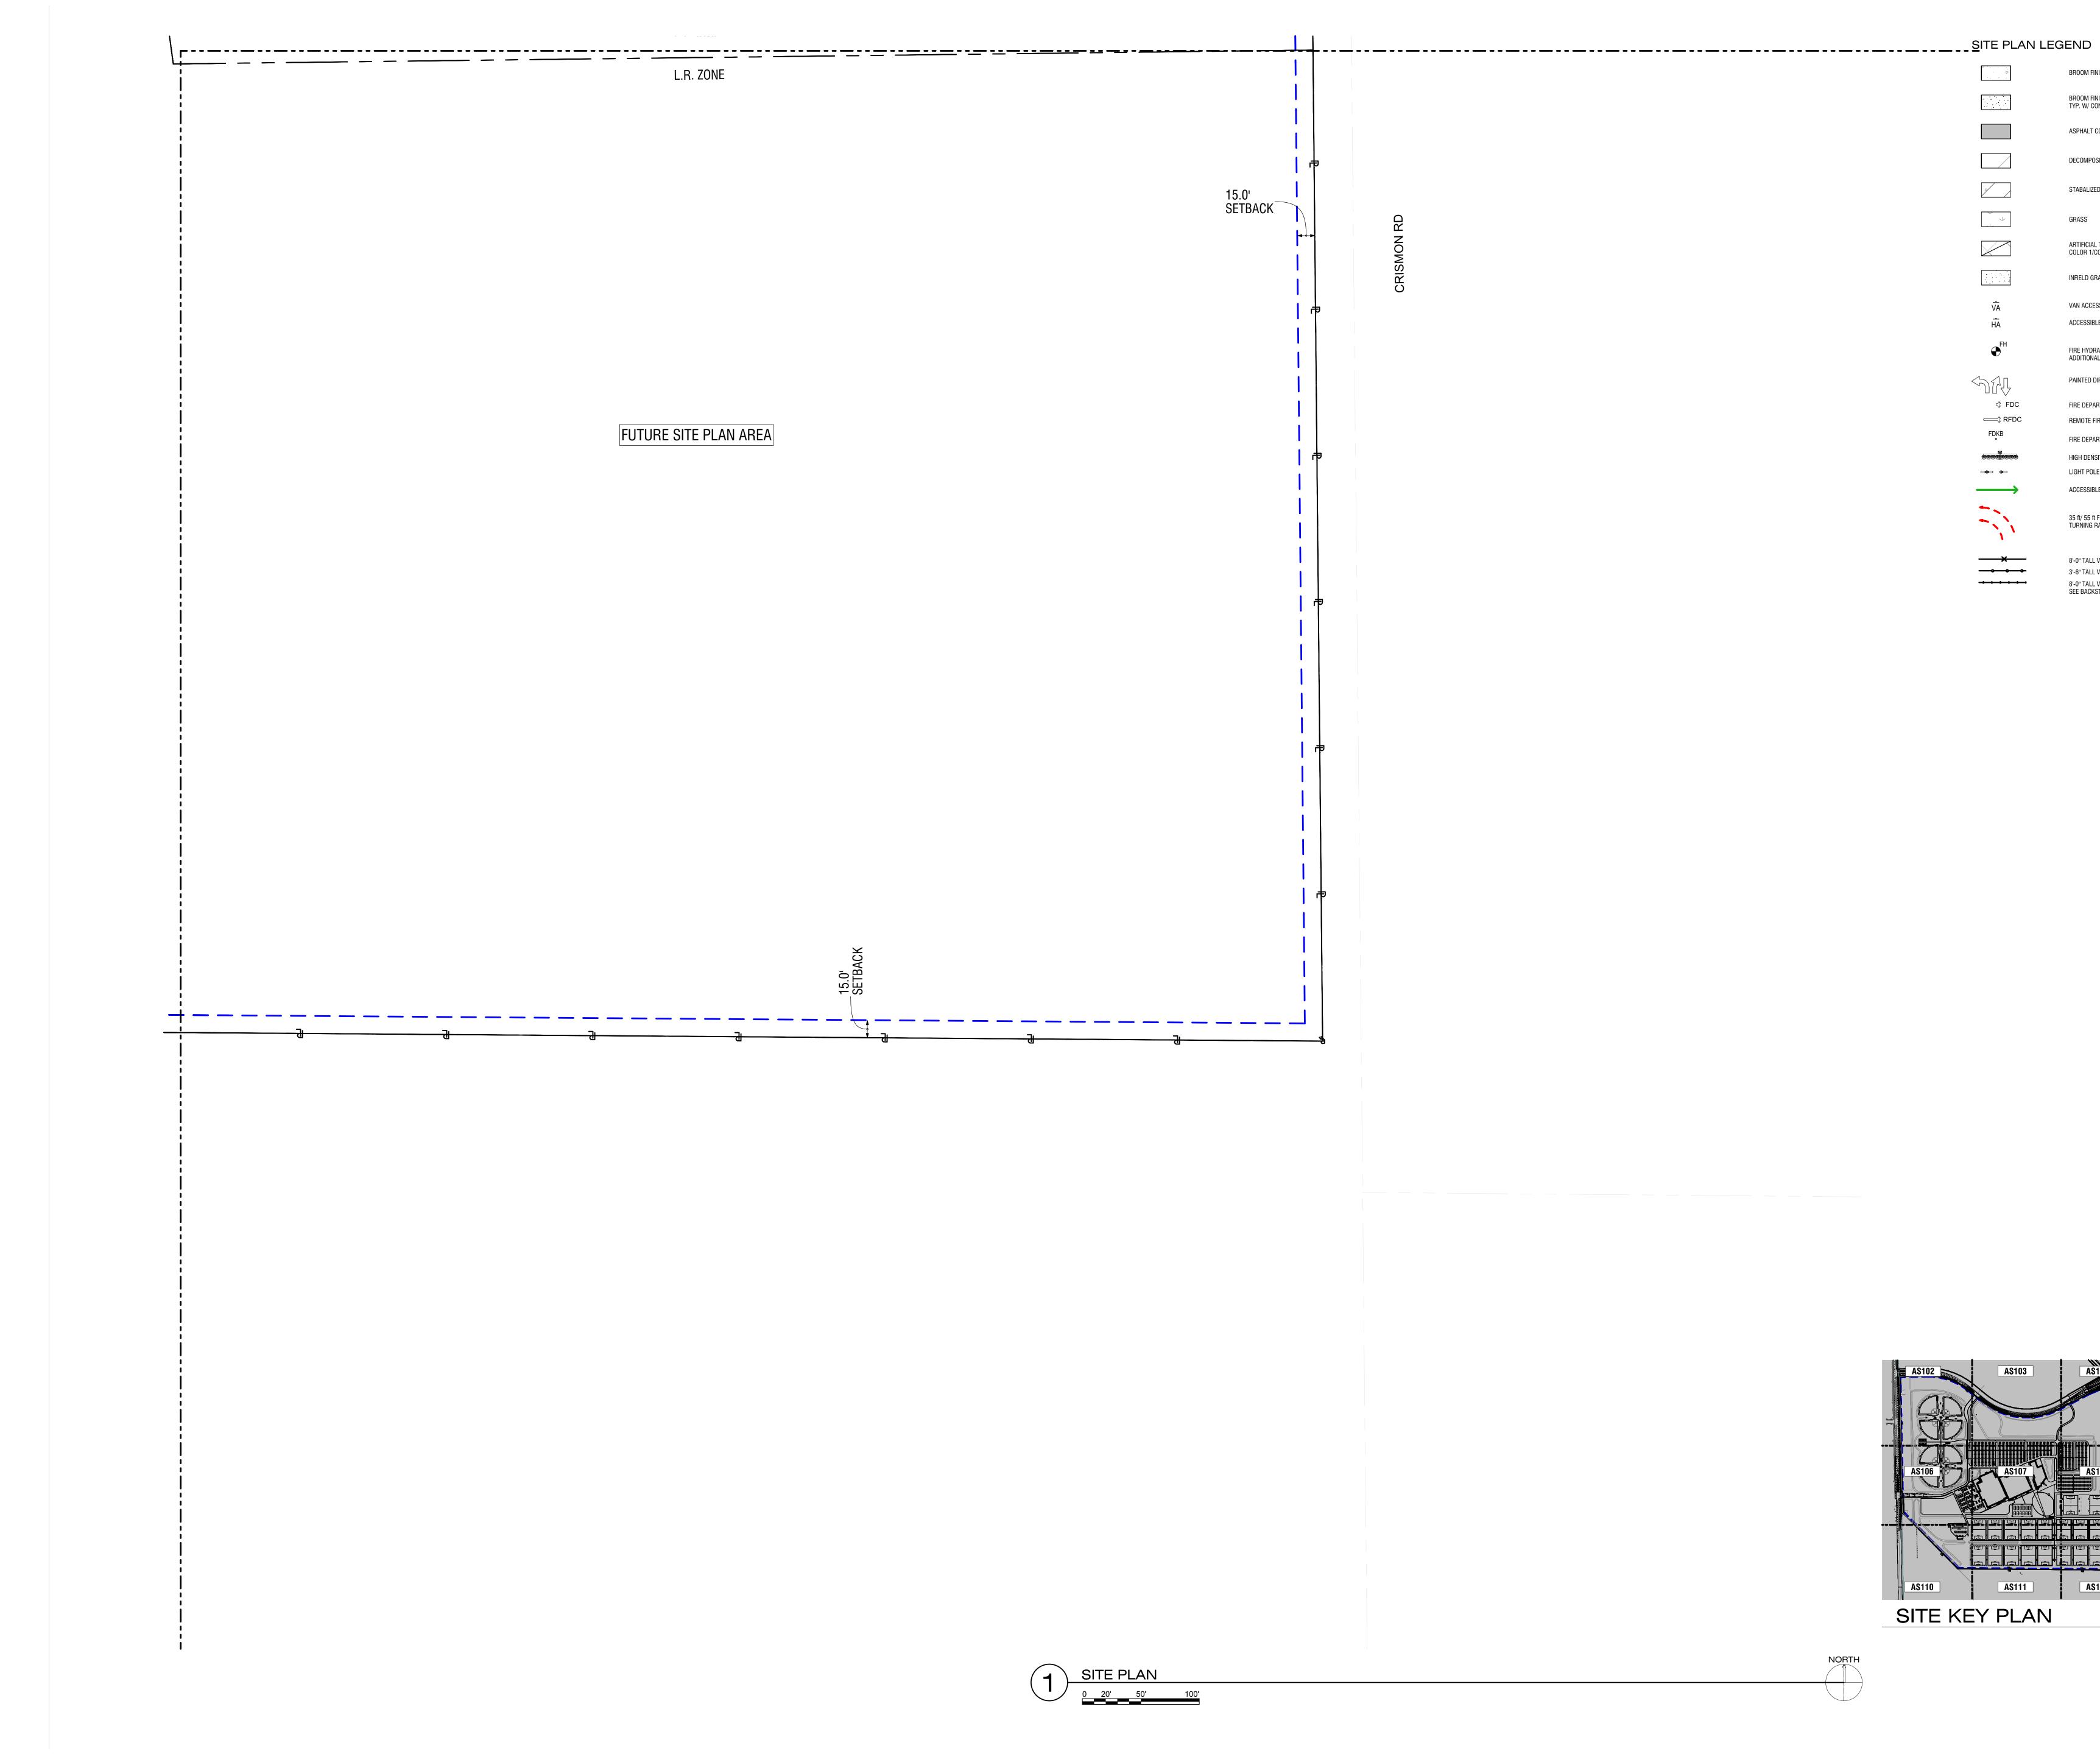

SITE PLAN LEGEND **BROOM FINISH CONCRETE** BROOM FINISH CONCRETE FIRELANE OVER 6" ABC. TYP. W/ CONTROL/EXPANSION JOINTS, PER DETAILS. . ASPHALT CONCRETE PAVING DECOMPOSED GRANITE 4 STABALIZED DECOMPOSED GRANITE GRASS  $\downarrow$ ARTIFICIAL TURF COLOR 1/COLOR 2 . . . . INFIELD GRADE DIRT MIX VAN ACCESSIBLE H.C. PARKING SIGN. ŴÂ ACCESSIBLE H.C. PARKING SIGN. HA FIRE HYDRANT. SEE CIVIL DRAWINGS FOR ADDITIONAL INFORMATION.  $\bullet$ 

🗘 FDC

C RFDC

FDKB

─────

-

——**×**——

**\_\_\_\_** 

-----

-

PAINTED DIRECTIONAL ARROW ON PAVING. FIRE DEPARTMENT CONNECTION.

REMOTE FIRE DEPARTMENT CONNECTION. FIRE DEPARTMENT KEY BOX LOCATION. HIGH DENSITY FIELD LIGHT POLE / FIXTURES. LIGHT POLE / FIXTURES. ACCESSIBLE PATH OF TRAVEL

35 ft/ 55 ft FIRE APPARATUS TURNING RADIUS

8'-0" TALL VINYL WRAPPED CHAINLINK FENCE 3'-6" TALL VINYL WRAPPED CHAINLINK FENCE 8'-0" TALL VINYL WRAPPED CHAINLINK FENCE. SEE BACKSTOP/BATTER'S EYE DETAILS

2929 n central ave eleventh floor phoenix arizona 85012 sundberg.m@owp.com