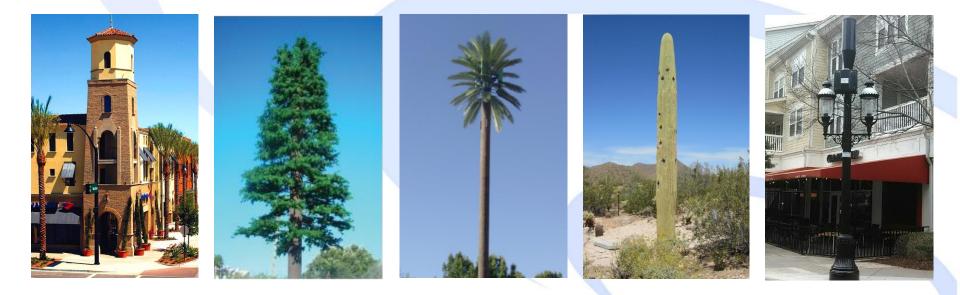

### LARSON MONO-TREES

• Larson created the very first mono-pine cellular tower in 1992

• The shortest mono-tree Larson has produced is 9ft, the tallest is 198ft

• Larson branches have been wind tunnel tested up to 140 mph

• 14' and 16' branches are also available

- INNOVATORS OF CONCEALMENT SOLUTIONS
- 2