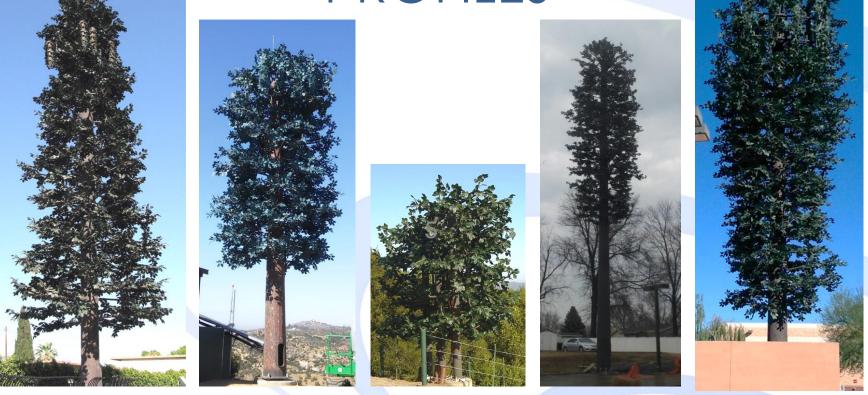

## LARSON MONO-ELM / BROADLEAF PROFILES

65' CONICAL PINE TAPER

47' BROADLEAF STANDARD TAPER

20' BROADLEAF LOLLIPOP TAPER

95' BROADLEAF STANDARD TAPER

60' BROADLEAF INVERTED TAPER

Larson mono-trees can be designed with different profile tapers in order to customize their appearance to satisfy jurisdictional requirements.