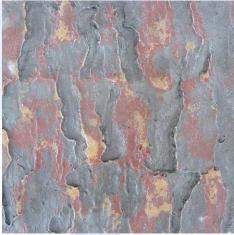

#### LARSON MONO-TREE BARK & FINISH OPTIONS

**STANDARD PINE BARK** 

• Trees can be finished with realistic bark, painted brown, or camouflage painted.

• Bark textures are painted with multiple colors and washes to create a natural bark appearance.

- Bark is applied wet, directly to the pole and textured.
- Poles are etched prior to application of bark to ensure a strong bond between bark and the galvanized pole.

EUCALYPTUS BARK

STANDARD BROADLEAF (MAGNOLIA / ELM) BARK