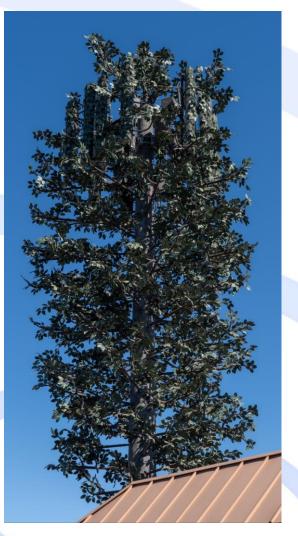

#### LARSON ANTENNA SOCKS AND SPECIALTY BRANCHES

RF-friendly Larson Antenna Socks are vital to camouflage antennas within the canopy of the tree & the addition of Larson Antenna Branches can create complete concealment.

Microwave & RRU Socks & Branches are also available to help all equipment blend into the canopy.

MONO-ELM WITH AND WITHOUT

**ANTENNA BRANCHES**