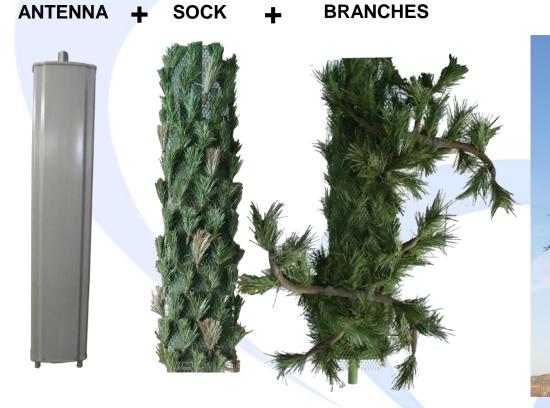

#### LARSON ANTENNA SOCKS AND SPECIALTY BRANCHES

RF-friendly Larson Antenna Socks are vital to camouflage antennas within the canopy of the tree & the addition of Larson Antenna Branches can create complete concealment.

Microwave & RRU Socks & Branches are also available to help all equipment blend into the canopy.

MONO-ELM WITH AND WITHOUT

**ANTENNA BRANCHES**