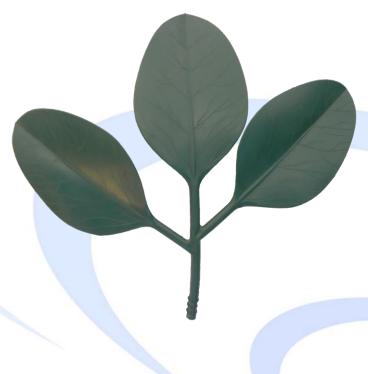

#### LARSON MONO-ELM / BROADLEAF FOLIAGE OPTIONS

All foliage is available in different colors to achieve the best match to native trees in an area.

ELM / BROADLEAF FOLIAGE

A mixture of two different foliage colors is used on each tree to provide a natural appearance.