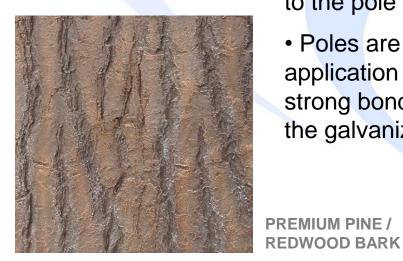

#### LARSON MONO-TREE BARK & FINISH OPTIONS

**STANDARD PINE BARK** 

• Trees can be finished with realistic bark, painted brown, or camouflage painted.

• Bark textures are painted with multiple colors and washes to create a natural bark appearance.

- Bark is applied wet, directly to the pole and textured.
- Poles are etched prior to application of bark to ensure a strong bond between bark and the galvanized pole.

EUCALYPTUS BARK

STANDARD BROADLEAF (MAGNOLIA / ELM) BARK