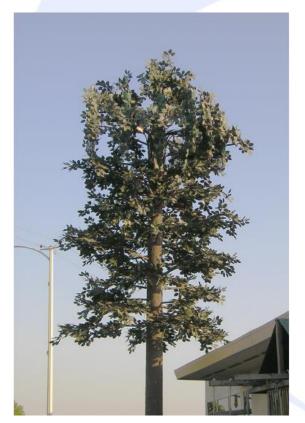

#### LARSON ANTENNA SOCKS AND SPECIALTY BRANCHES

RF-friendly Larson Antenna Socks are vital to camouflage antennas within the canopy of the tree & the addition of Larson Antenna Branches can create complete concealment.

Microwave & RRU Socks & Branches are also available to help all equipment blend into the canopy.

MONO-ELM WITH AND WITHOUT

**ANTENNA BRANCHES**