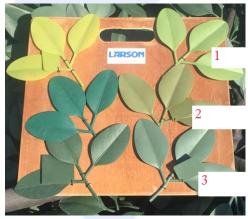

#### LARSON MONO-ELM / BROADLEAF FOLIAGE OPTIONS

All foliage is available in different colors to achieve the best match to native trees in an area.

ELM / BROADLEAF FOLIAGE

A mixture of two different foliage colors is used on each tree to provide a natural appearance.

Larson foliage contains realistic design elements such as insect damage, veins and texture.