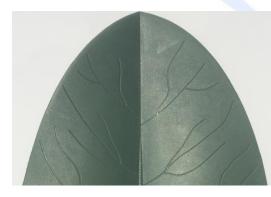

Larson foliage contains realistic design elements such as insect damage, veins and texture.