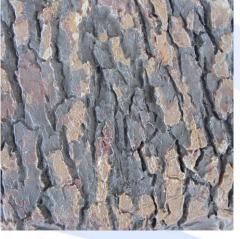

#### LARSON MONO-TREE BARK & FINISH OPTIONS

**STANDARD PINE BARK** 

• Trees can be finished with realistic bark, painted brown, or camouflage painted.

• Bark textures are painted with multiple colors and washes to create a natural bark appearance.

- Bark is applied wet, directly to the pole and textured.
- Poles are etched prior to application of bark to ensure a strong bond between bark and the galvanized pole.

EUCALYPTUS BARK

STANDARD BROADLEAF (MAGNOLIA / ELM) BARK