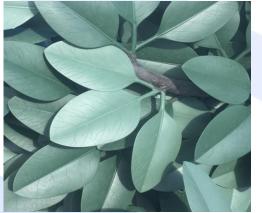

#### LARSON MONO-ELM / BROADLEAF FOLIAGE OPTIONS

All foliage is available in different colors to achieve the best match to native trees in an area.

ELM / BROADLEAF FOLIAGE

A mixture of two different foliage colors is used on each tree to provide a natural appearance.