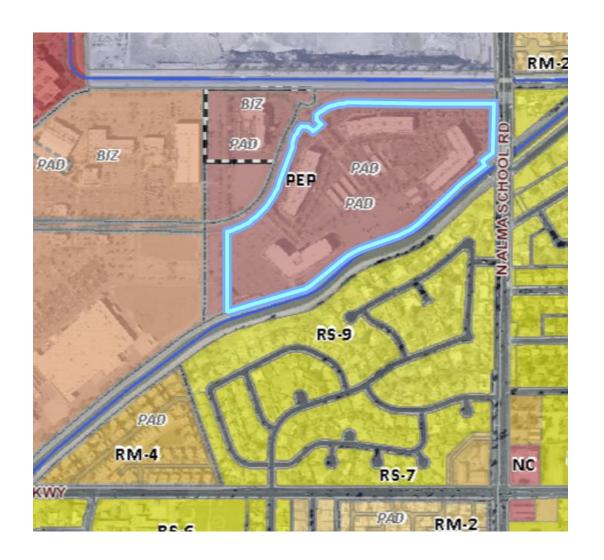

## Zoning

 Planned Employment Park with a Planned Area
Development Overlay (PEP-PAD)