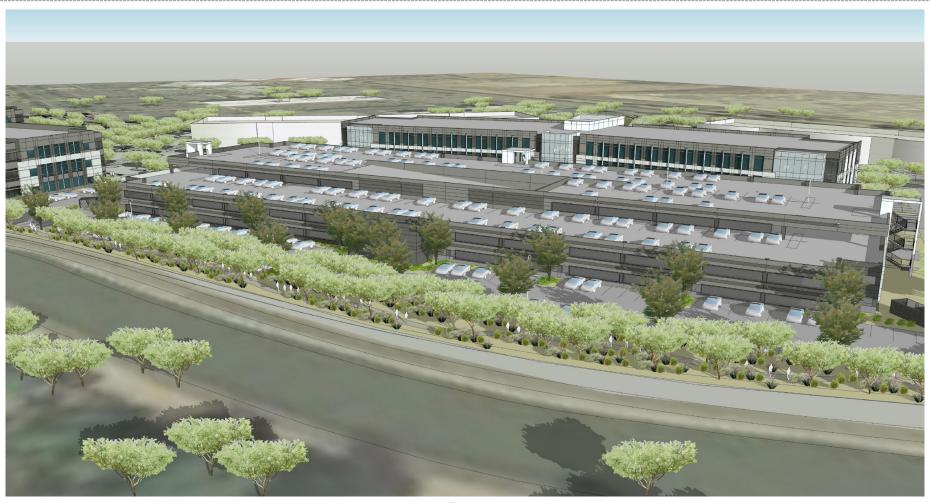

### Purpose

 This request will allow for a new office building and parking garage within an existing office development

### Site Plan

- 3-story office building and 4-story parking garage
- 4 existing office buildings