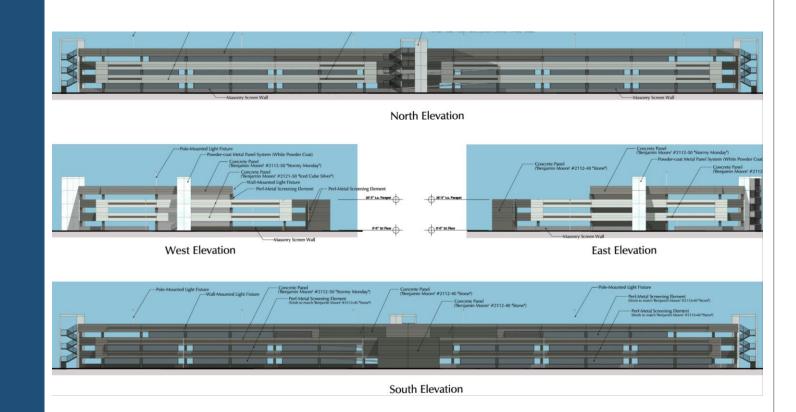

## Design Review

October 13,2020 &
February 9, 2021

North Elevation

West Elevation

East Elevation

Filt-Concrete Panel 'Benjamin Moore' #2121-50 "(ced Cube Silver")

- Tilt-Concrete Panel (Benjamin Moore! #2112-50 "Stormy Monday"

South Elevation

## Elevations