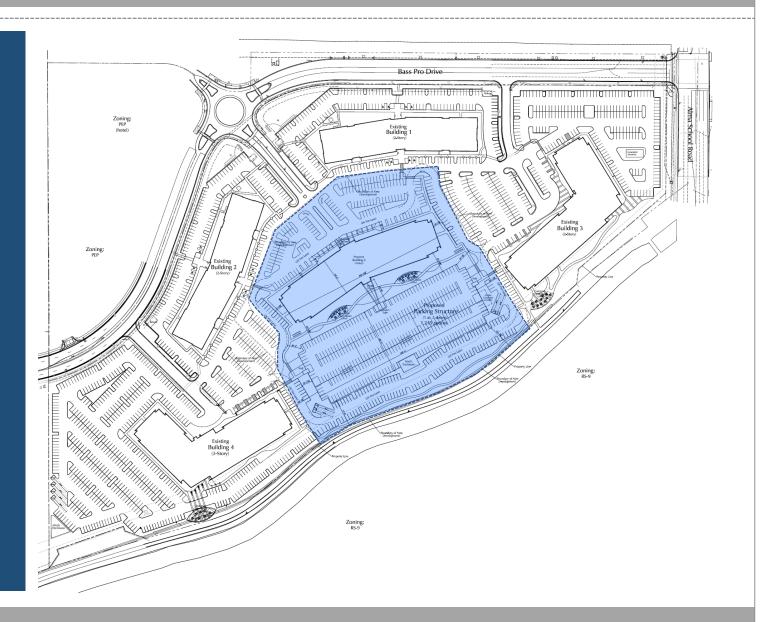

### Site Plan

- 3-story office building and 4-story parking garage
- 4 existing office buildings