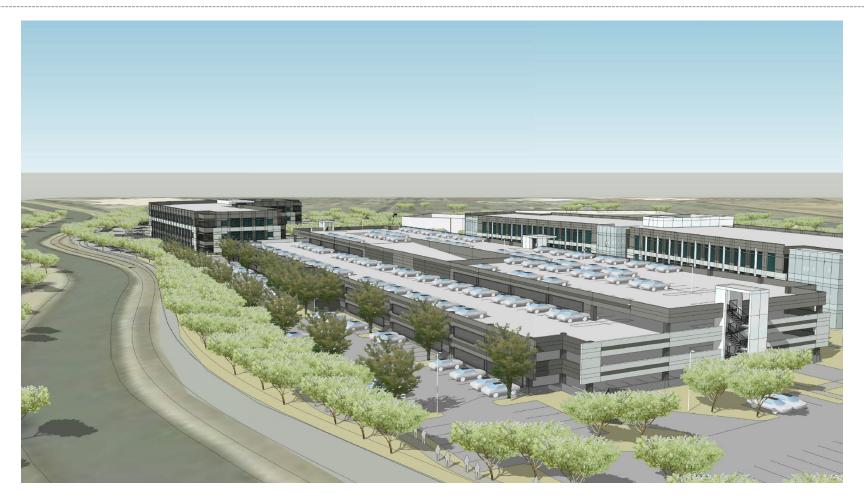

### Purpose

 This request will allow for a new office building and parking garage within an existing office development

### Site Plan

- 3-story office building and 4-story parking garage
- 4 existing office buildings