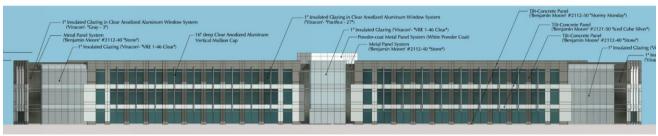

## Design Review

October 13,2020 &
February 9, 2021

North Elevation

West Elevation

East Elevation

Filt-Concrete Panel 'Benjamin Moore' #2121-50 "(ced Cube Silver")

- Tilt-Concrete Panel (Benjamin Moore! #2112-50 "Stormy Monday"

## Elevations