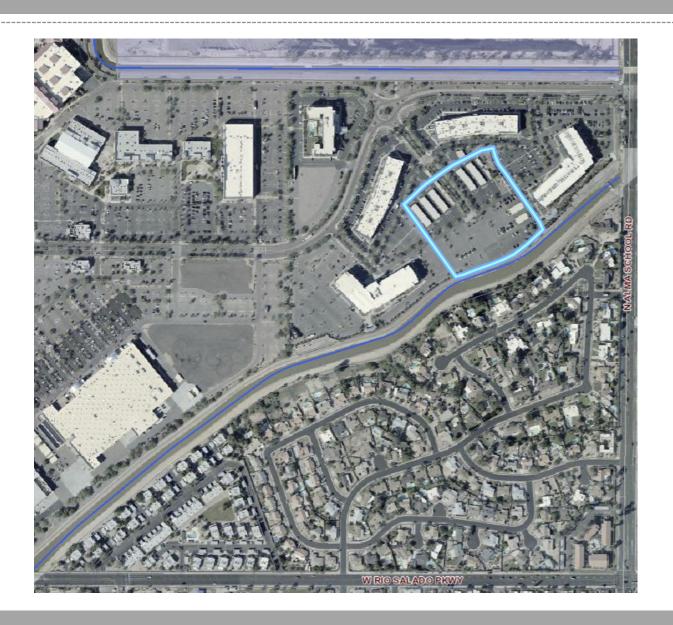

#### Location

 West of Alma School Road on the south side of Bass Pro Drive

### Site Plan

- 3-story office building and 4-story parking garage
- 4 existing office buildings