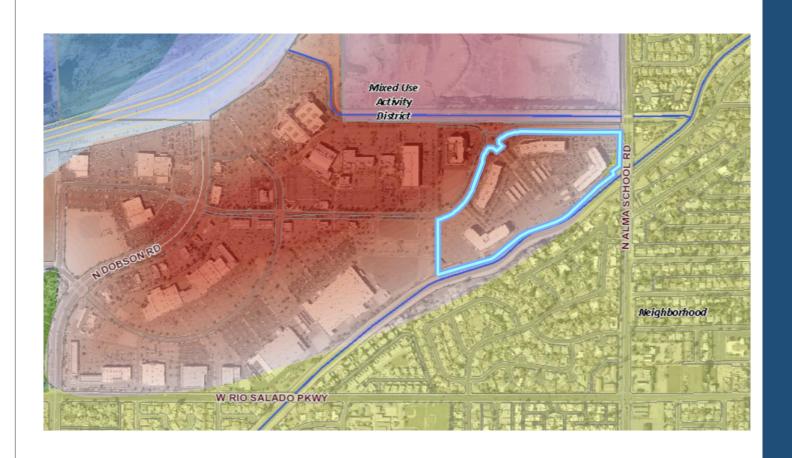

#### Location

 West of Alma School Road on the south side of Bass Pro Drive

#### General Plan

- Mixed Use Activity District
  - Contains significant retail and commercial component, including shopping areas such as malls, power centers or lifestyle centers designed to attract people from a large radius
- Regional-scale District
  - Provide a location for businesses and attractions that brings people to Mesa from the larger region