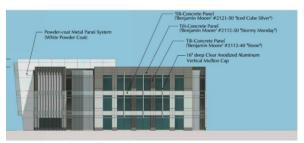

## Design Review

October 13,2020 &
February 9, 2021

North Elevation

West Elevation

East Elevation

Filt-Concrete Panel 'Benjamin Moore' #2121-50 "(ced Cube Silver")

- Tilt-Concrete Panel (Benjamin Moore! #2112-50 "Stormy Monday"

## Elevations