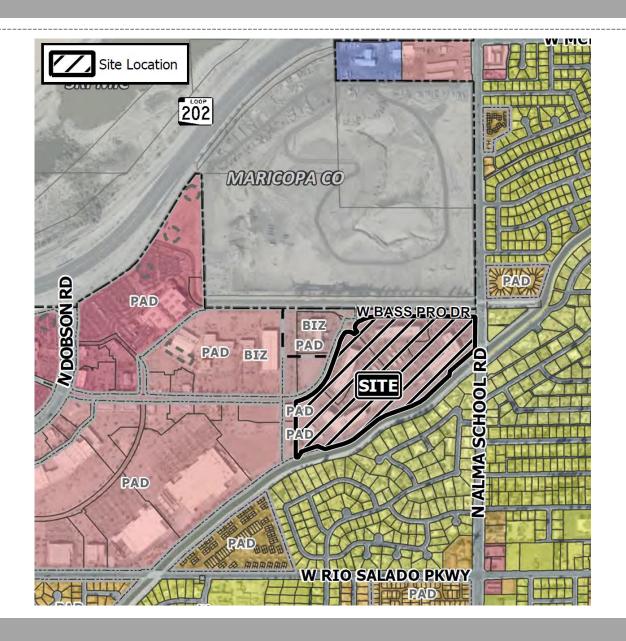

#### Location

 West of Alma School Road on the south side of Bass Pro Drive

## Zoning

 Planned Employment Park with a Planned Area
Development Overlay (PEP-PAD)