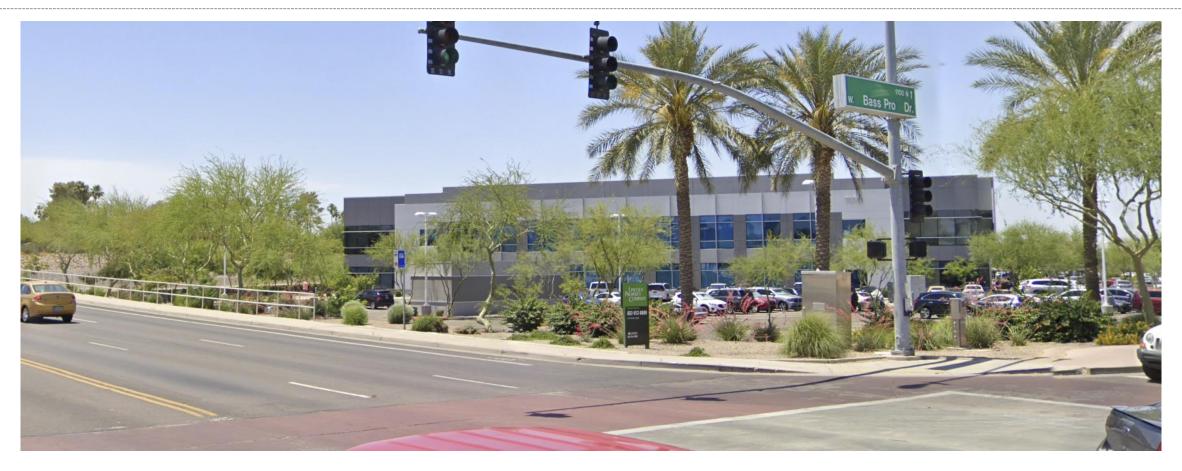

PLANNING & ZONING BOARD



## Z0N20-00538



### Request

 Modification to the PAD overlay on the property; and Site Plan Review

### Purpose

 This request will allow for a new office building and parking garage within an existing office development

#### Location

 West of Alma School Road on the south side of Bass Pro Drive





#### General Plan

- Mixed Use Activity District
  - Contains significant retail and commercial component, including shopping areas such as malls, power centers or lifestyle centers designed to attract people from a large radius
- Regional-scale District
  - Provide a location for businesses and attractions that brings people to Mesa from the larger region

## Zoning

 Planned Employment Park with a Planned Area
Development Overlay (PEP-PAD)



## Street View



Looking southwest from Alma School Road & Bass Pro Drive

### Site Plan

- 3-story office building and 4-story parking garage
- 4 existing office buildings



## Design Review

October 13,2020 &
February 9, 2021



North Elevation



West Elevation

East Elevation

Filt-Concrete Panel 'Benjamin Moore' #2121-50 "(ced Cube Silver")

- Tilt-Concrete Panel (Benjamin Moore! #2112-50 "Stormy Monday"



South Elevation

## Design Review



## Elevations



## Elevations



## Elevations



## Sight Line Exhibit



Sight Line Study- C



Sight Line Study- B



Sight Line Study- A





## Citizen Participation

- Property owners within 1,000 feet, HOA's, & Registered Neighborhoods
- Two virtual meetings
  - October 26,2020
  - November 16, 2020



## Summary

## Findings

- ✓ Complies with the 20