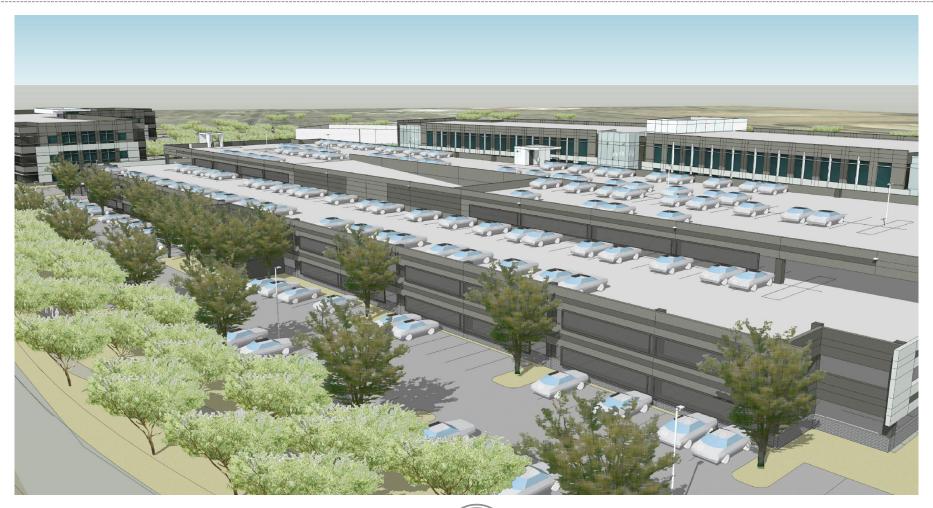

### Purpose

 This request will allow for a new office building and parking garage within an existing office development

### Site Plan

- 3-story office building and 4-story parking garage
- 4 existing office buildings