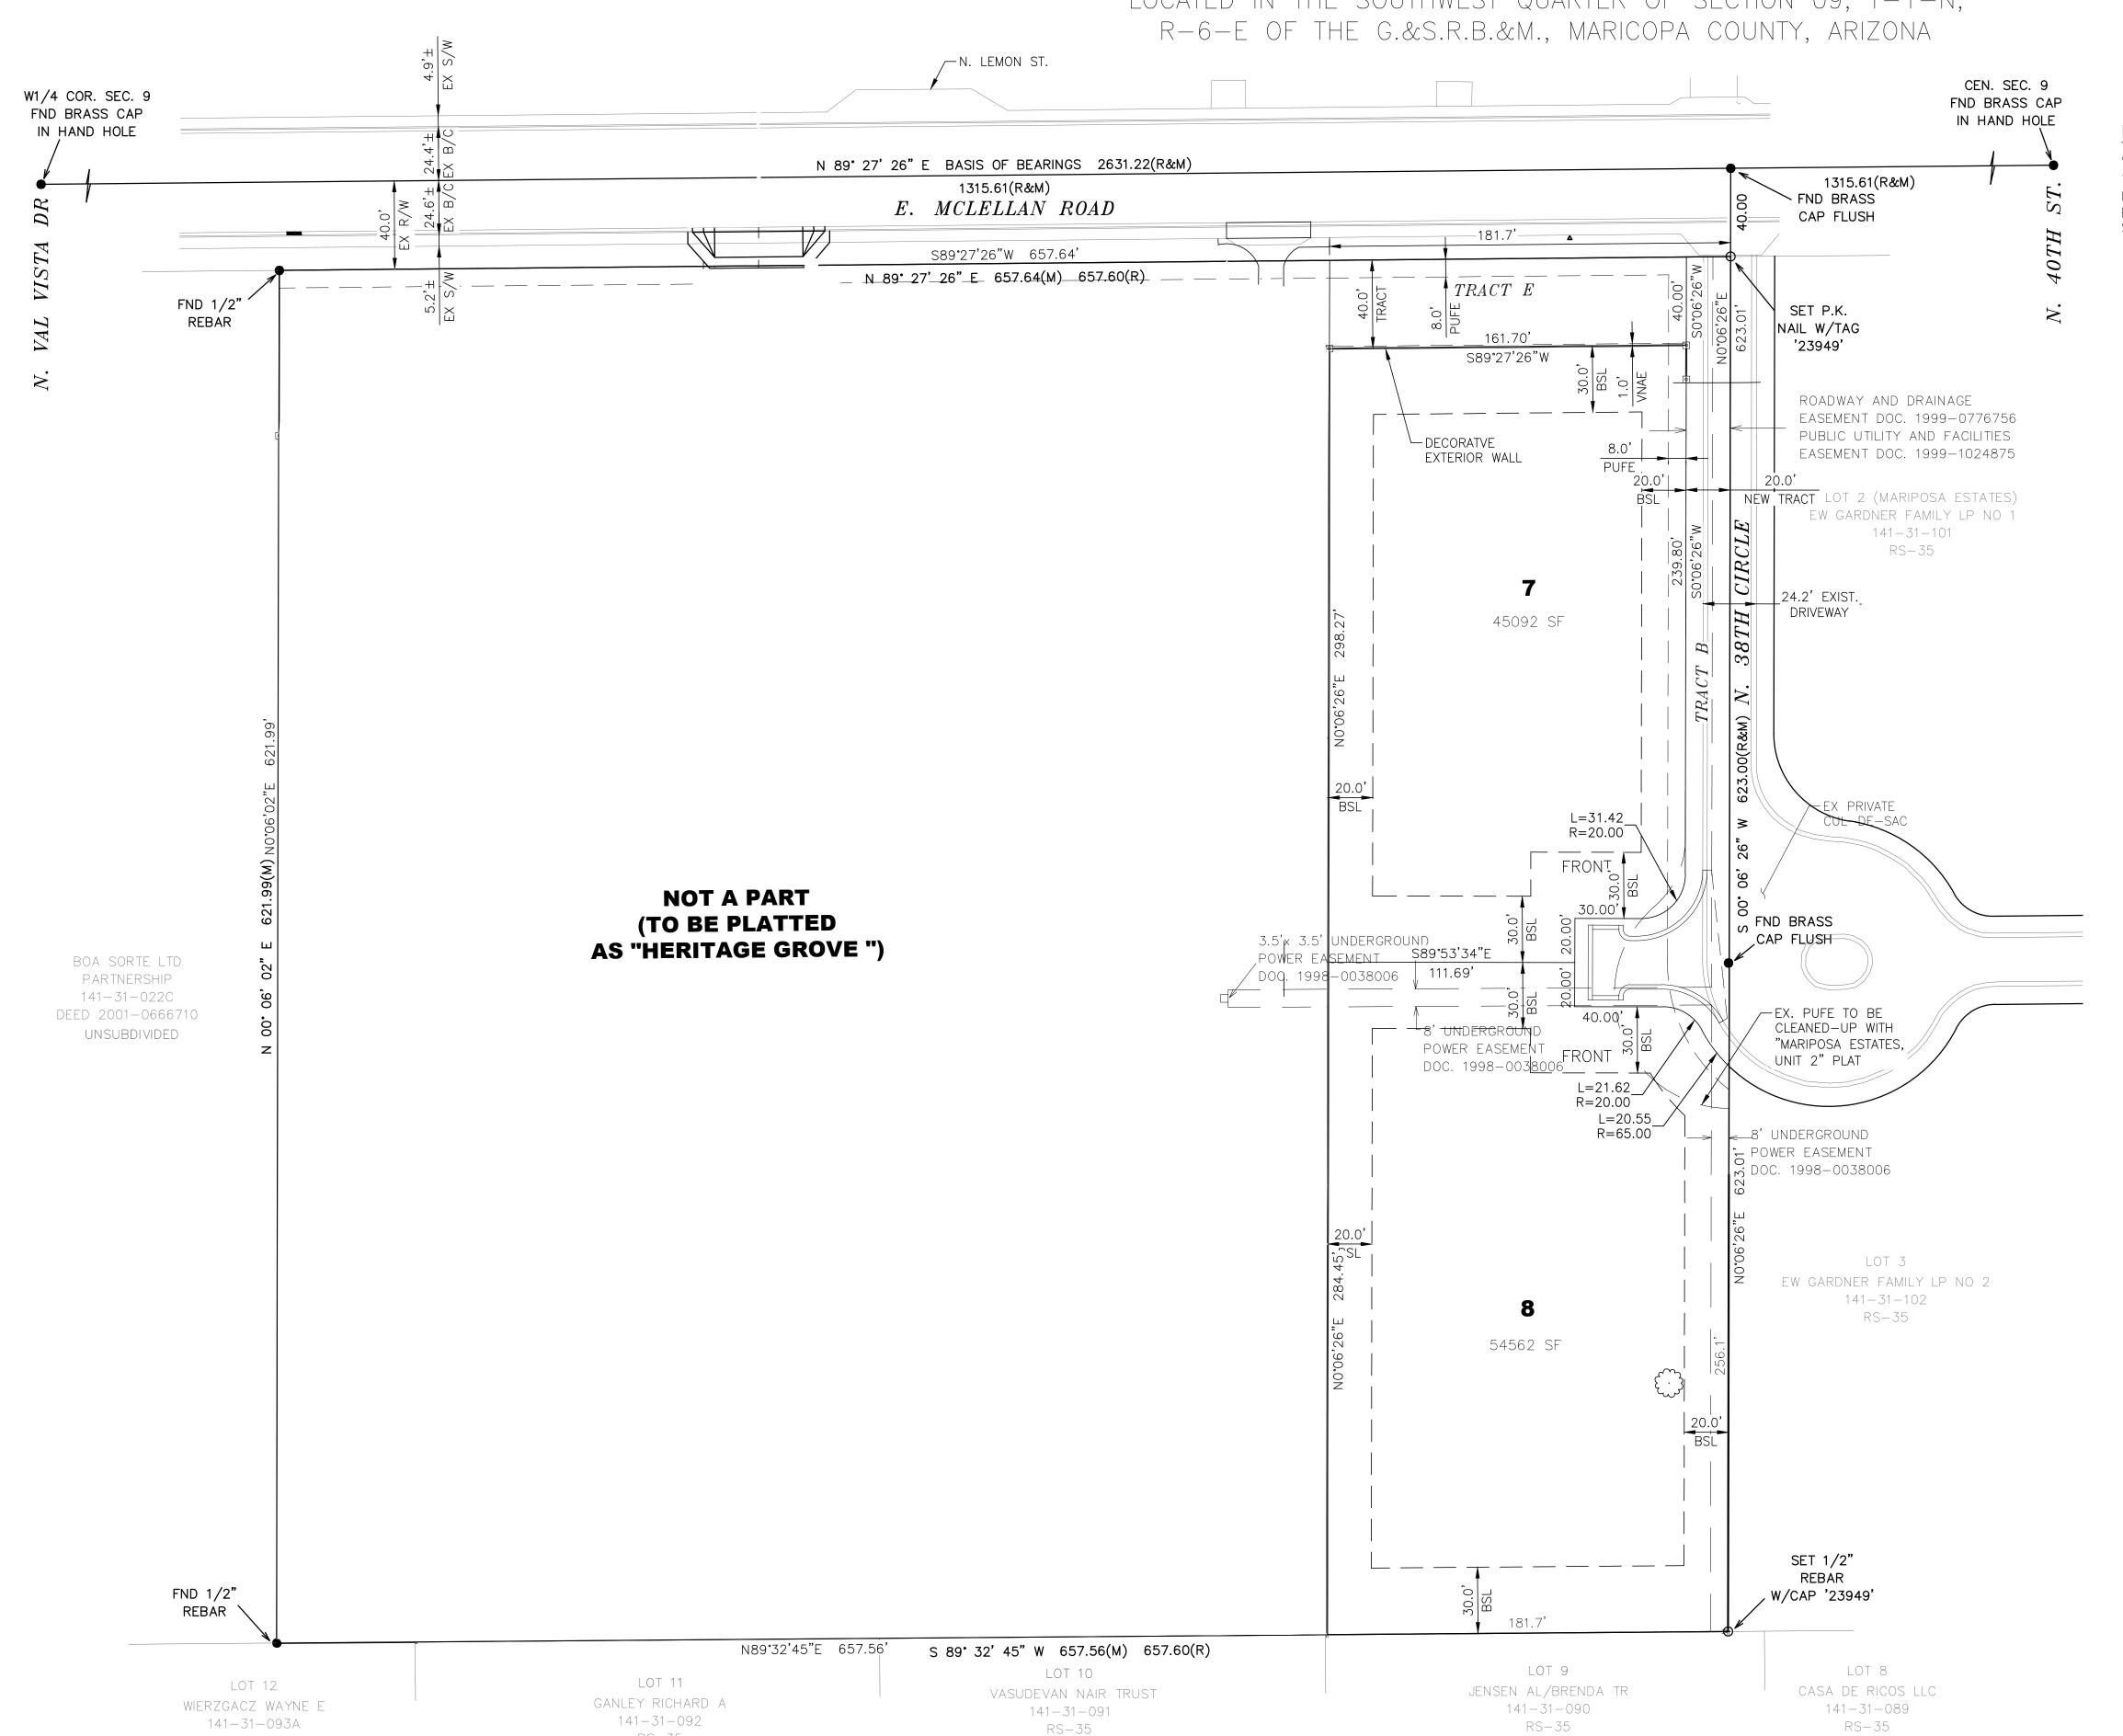

# A PRELIMINARY PLAT "MARIPOSA ESTATES, UNIT 2"

3725 EAST MCLELLAN ROAD MESA, AZ 85205 LOCATED IN THE SOUTHWEST QUARTER OF SECTION 09, T-1-N,

RS-35

RS-35

#### PROJECT NARRATIVE

"MARIPOSA ESTATES, UNIT 2" IS A TWO LOT SUBDIVISION THAT WILL CREATE A LANDSCAPE TRACT E AND ROADWAY TRACT B. TRACT B IS ADJACENT TO AN EXISTING 24' WIDE PRIVATE DRIVE WITH A 40' WIDE SHARED INGRESS/EGRESS EASEMENT ACROSS BOTH PROPERTIES. THIS NEW SUBDIVISION ALONG WITH TRACT E AND TRACT B WILL BE INCORPORATED INTO THE HOME OWNER'S ASSOCIATION OF THE ORIGINAL 4 LOT MARIPOSA ESTATES

#### **SETBACKS NOTES**

MINIMUM PROPOSED YARDS FOR "MARIPOSA ESTATES, UNIT 2" SUBDIVISION

30 FT (MATCHES EXISTING SUBDIVISION) INTERIOR SIDE YARD: 10 FT INTERIOR SIDE TOTAL: 30 FT (AGGREGATE OF 2 SIDES) SIDE STREET: 30 FT MAX BLDG COVERAGE: 35% MAX LOT COVERAGE: 50%

### **AREA LOT TABLE**

| DESCRIPTION    | AREA (SF) | AREA (AC |
|----------------|-----------|----------|
| Tract B (road) | 9,181     | 0.211    |
| Tract E (ldsc) | 6,468     | 0.148    |
| Lot 7          | 44,006    | 1.010    |
| Lot 8          | 53,513    | 1.228    |
| TOTAL AREA =   | 113,168   | 2.598    |