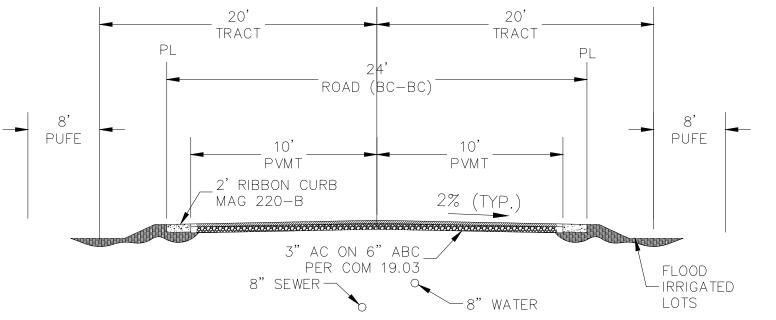

IT 2"



3725 EAST MCLELLAN ROAD MESA, AZ 85205 LOCATED IN THE SOUTHWEST QUARTER OF SECTION 09, T-1-N,



RS-35

RS-35

#### PROJECT NARRATIVE

"MARIPOSA ESTATES, UNIT 2" IS A TWO LOT SUBDIVISION THAT WILL CREATE A LANDSCAPE TRACT E AND ROADWAY TRACT B. TRACT B IS ADJACENT TO AN EXISTING 24' WIDE PRIVATE DRIVE WITH A 40' WIDE SHARED INGRESS/EGRESS EASEMENT ACROSS BOTH PROPERTIES. THIS NEW SUBDIVISION ALONG WITH TRACT E AND TRACT B WILL BE INCORPORATED INTO THE HOME OWNER'S ASSOCIATION OF THE ORIGINAL 4 LOT MARIPOSA ESTATES

#### **SETBACKS NOTES**

MINIMUM PROPOSED YARDS FOR "MARIPOSA ESTATES, UNIT 2" SUBDIVISION

30 FT (MATCHES EXISTING SUBDIVISION) INTERIOR SIDE YARD: 10 FT INTERIOR SIDE TOTAL: 30 FT (AGGREGATE OF 2 SIDES) SIDE STREET: 30 FT MAX BLDG COVERAGE: 35% MAX LOT COVERAGE: 50%



## **EXISTING PRIVATE DRIVE SECTION**

SCALE: NTS

### **AREA LOT TABLE**

| DESCRIPTION    | AREA (SF) | AREA (AC |
|----------------|-----------|----------|
| Tract B (road) | 9,181     | 0.211    |
| Tract E (ldsc) | 6,468     | 0.148    |
| Lot 7          | 44,006    | 1.010    |
| Lot 8          | 53,513    | 1.228    |
| TOTAL AREA =   | 113,168   | 2.598    |