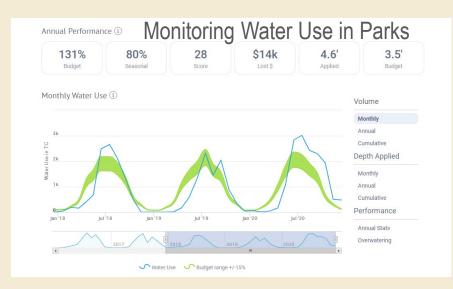

### Water Stewardship

- Water Resources
- Water Conservation
- Stormwater Management