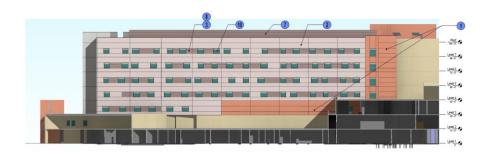

### Banner Desert Medical Center

DRB20-00685

Southwest corner of Southern Road and Dobson Road

- Color added to west and south elevation
- Parapet change on west and south elevation

13