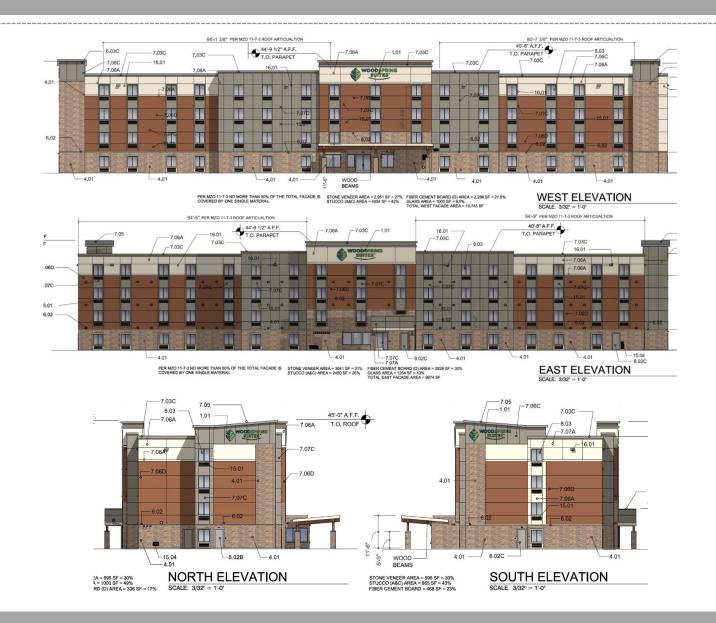

#### Woodspring Suites DRB20-00489

Northeast corner of Mesa Drive and Baseline Road

- Consolidated exhaust vents
- Internalized downspouts