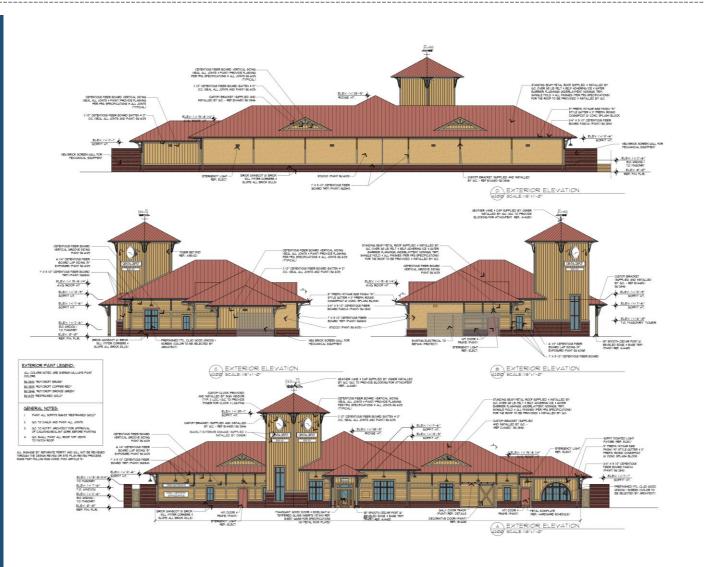

#### Woodspring Suites DRB20-00489

Northeast corner of Mesa Drive and Baseline Road

- Consolidated exhaust vents
- Internalized downspouts