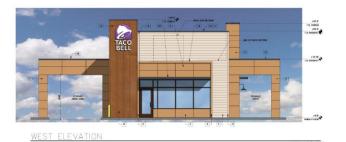

#### Taco Bell DRB20-00592

1125 South Signal Butte Road

EAST ELEVATION

SOUTH ELEVATION

NORTH ELEVATION

- Reduced the amount of Hardie Plank siding
- Changed trim color to match siding