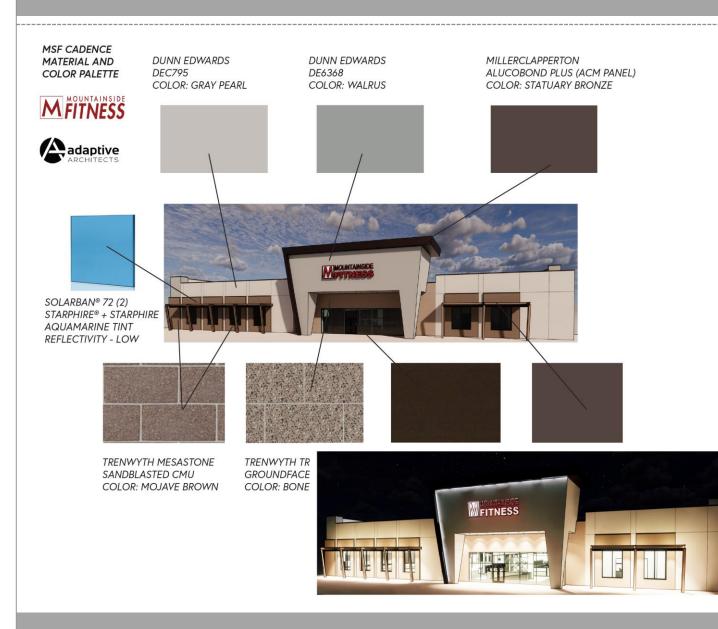

## Mountain Side Fitness

East of Ellsworth Road on the south side of Cadence Parkway

 Verified gray color harmonizes with the rest of the development