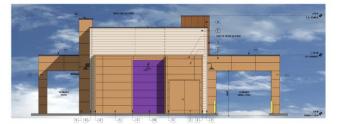

#### Taco Bell DRB20-00592

1125 South Signal Butte Road

EAST ELEVATION

SOUTH ELEVATION

NORTH ELEVATION

- Reduced the amount of Hardie Plank siding
- Changed trim color to match siding