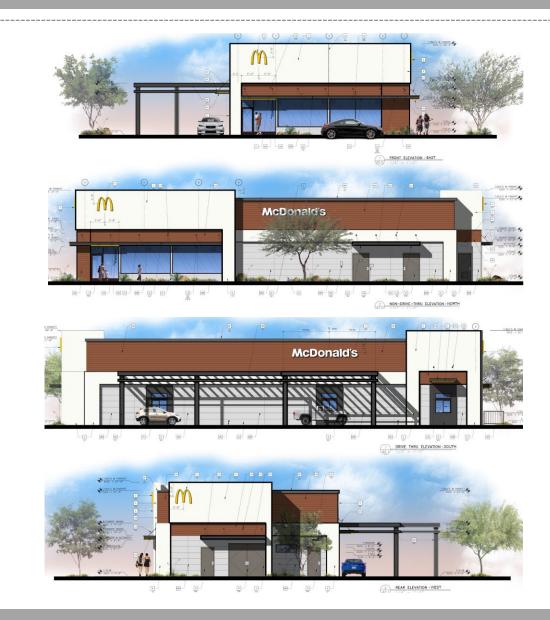

### McDonald's

DRB20-00502

Northeast Corner of Gilbert and McKellips Roads

• Thickened purlins on drive thru canopy

9