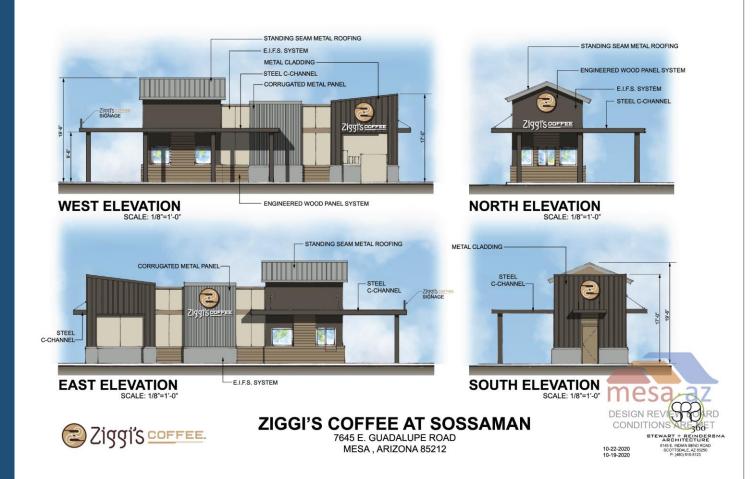

# Ziggi's Coffee

Southeast Corner Sossaman and Guadalupe Roads

- Canopy Downlighting 3500K
- Coolibah for Ghost Gum
- Locally sourced decomposed granite

3