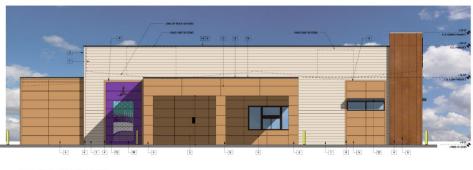

#### Taco Bell DRB20-00592

1125 South Signal Butte Road

EAST ELEVATION

SOUTH ELEVATION

NORTH ELEVATION

- Reduced the amount of Hardie Plank siding
- Changed trim color to match siding