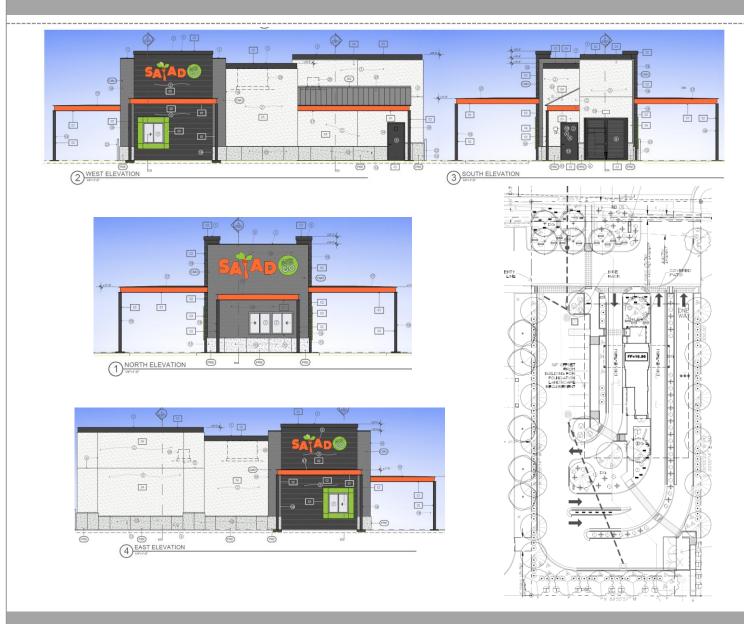

## Salad and Go

Northeast corner of Mesa Drive and Baseline Road

- Darkened shade of white
- Changed landscape palette along east and west property lines