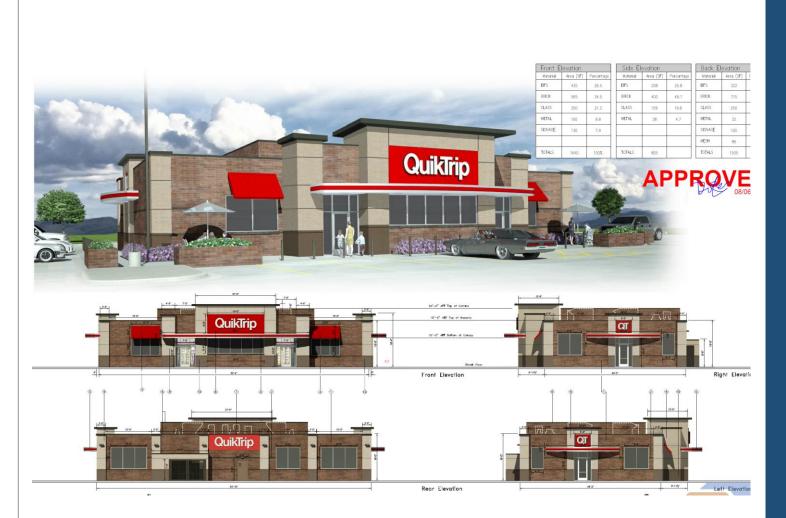

#### QT Quick Trip DRB20-00399 3547 East Southern Avenue

- Verified height of screen wall
- Modernized the parapet