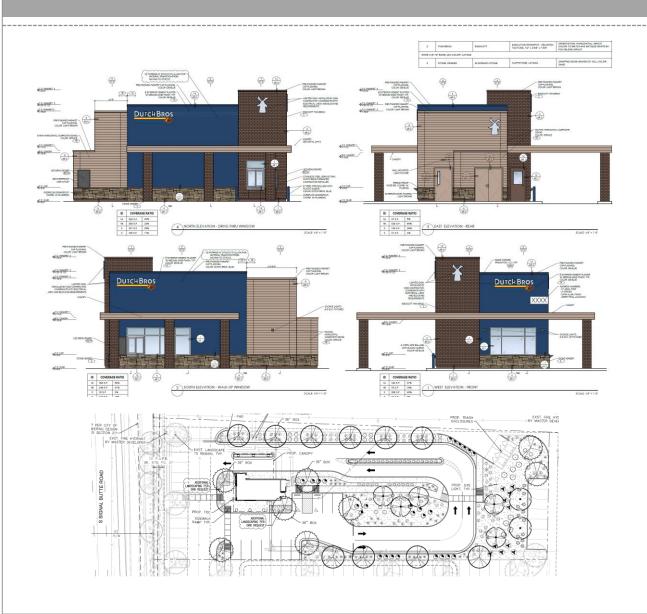

#### Dutch Bros DRB20-00606 2709 South Signal Butte Road

- Provided landscaping closer to the building
- Modified south elevation for spacing at material change
- Added "Cobra Style" lights