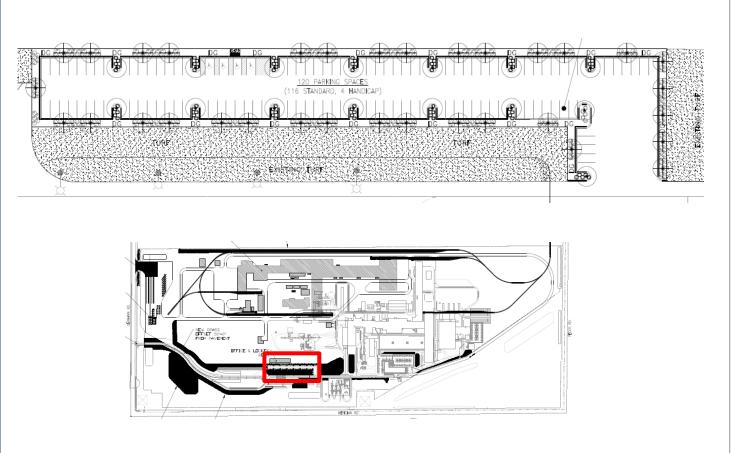

# Landscape Plan

| PROPOSED PLANT                                                                                      |                         |
|-----------------------------------------------------------------------------------------------------|-------------------------|
|                                                                                                     | SIZE                    |
|                                                                                                     | 48" BOX,<br>LOW-BREAKER |
| (+)'AZT HYBRID' MESQUITE                                                                            | 24" BOX,                |
| · 'AZT HYBRID' PALO VERDE                                                                           | LOW-BREAKER<br>24" BOX. |
|                                                                                                     | LOW-BREAKER             |
| 'DESERT MUSEUM' PALO VERDE                                                                          | 36" BOX,<br>LOW-BREAKER |
| EVERGREEN ELM                                                                                       | 24" BOX.                |
|                                                                                                     | LOW-BREAKER             |
| C: SHOESTRING ACAIA                                                                                 | 15 GAL,<br>LOW-BREAKER  |
| SHRUBS                                                                                              |                         |
| MEXICAN BIRD OF PARADISE     CREOSOTE                                                               | 5 GAL<br>5 GAL          |
|                                                                                                     | 5 GAL                   |
| VALENTINE BUSH                                                                                      | 5 GAL                   |
| * DEER GRASS                                                                                        | 5 GAL                   |
| © SAGE SPECIES                                                                                      | 5 GAL                   |
| ↔ SENNA SPECIES ♦ OCTOPUS AGAVE                                                                     | 5 GAL<br>5 GAL          |
| YUCCA BACCATA                                                                                       | 5 GAL                   |
| Ø DESERT SPOON                                                                                      | 5 GAL                   |
| SAGE SPECIES                                                                                        | 5 GAL                   |
| GROUNDCOVER                                                                                         |                         |
| 70% BURSAGE/30% BRITTLE BUSH                                                                        | 1 GAL                   |
| A 'NEW GOLD' LANTANA                                                                                | 1 GAL @ 3 O.C.          |
| B TRAILING ROSEMARY                                                                                 | 1 GAL @ 3' O.C.         |
| C 'DESERT CARPET' ACACIA                                                                            | 1 GAL @ 3 O.C.          |
|                                                                                                     | US MADISON GOLD         |
| 2" THICK TYPICAL - GRANITE EXPRESS OR EQUAL APPLIED<br>OVER PRE-EMERGENT PER MANUF, SPECIFICATIONS, |                         |
| 2 APPLICATIONS MIN.                                                                                 | Si Lon loginoito,       |
|                                                                                                     |                         |
|                                                                                                     |                         |
| PROVIDED QUANTITIES (NEW)                                                                           |                         |
|                                                                                                     |                         |
| TREES                                                                                               |                         |
| DESERT MUSEUM' PALO VERDE<br>AZT HYBRID MESOUITE                                                    | 17<br>36                |
| ALL ATORID MESSOTE                                                                                  | TOTAL 53                |
|                                                                                                     |                         |
| SHRUBS                                                                                              |                         |
| YUCCA<br>VALENTINE BUSH                                                                             | 94                      |
|                                                                                                     | TOTAL 374               |
|                                                                                                     |                         |

# Landscape Plan

| PROPOSED PLANT                                                                                         | PALETTE                 |
|--------------------------------------------------------------------------------------------------------|-------------------------|
| TREES                                                                                                  | SIZE                    |
|                                                                                                        | 48" BOX,<br>LOW-BREAKER |
| (+) 'AZT HYBRID' MESQUITE                                                                              | 24" BOX,                |
| · 'AZT HYBRID' PALO VERDE                                                                              | LOW-BREAKER<br>24" BOX. |
| AZT HTBRID PALO VERDE                                                                                  | LOW-BREAKER             |
| ( * ) 'DESERT MUSEUM' PALO VERDE                                                                       | 36" BOX,<br>LOW-BREAKER |
| EVERGREEN ELM                                                                                          | 24" BOX.                |
| KUNN C                                                                                                 | LOW-BREAKER             |
| C: SHOESTRING ACAIA                                                                                    | 15 GAL,<br>LOW-BREAKER  |
| SHRUBS                                                                                                 |                         |
| MEXICAN BIRD OF PARADISE     CREOSOTE                                                                  | 5 GAL<br>5 GAL          |
| Φ COMPACT JOJOBA                                                                                       | 5 GAL                   |
| Ø VALENTINE BUSH                                                                                       | 5 GAL                   |
| * DEER GRASS                                                                                           | 5 GAL                   |
| ◎ SAGE SPECIES                                                                                         | 5 GAL<br>5 GAL          |
| SENNA SPECIES     OCTOPUS AGAVE                                                                        | 5 GAL                   |
| O YUCCA BACCATA                                                                                        | 5 GAL                   |
| DESERT SPOON                                                                                           | 5 GAL                   |
| <ul> <li>SAGE SPECIES</li> </ul>                                                                       | 5 GAL                   |
| GROUNDCOVER                                                                                            |                         |
| 70% BURSAGE/30% BRITTLE BUSH                                                                           | 1 GAL                   |
| CA 'NEW GOLD' LANTANA                                                                                  | 1 GAL @ 3' O.C.         |
| B TRAILING ROSEMARY                                                                                    | 1 GAL @ 3' O.C.         |
| () 'DESERT CARPET' ACACIA                                                                              | 1 GAL @ 3' O.C.         |
| DG DECOMPOSED GRANITE – 3/8" MINUS MADISON GOLD<br>2" THICK TYPICAL – GRANITE EXPRESS OR EQUAL APPLIED |                         |
| 2" THICK TYPICAL - GRANITE EXP<br>OVER PRE-EMERGENT PER MANUF.                                         | SPECIFICATIONS          |
| 2 APPLICATIONS MIN.                                                                                    | SPECIFICATIONS,         |
|                                                                                                        |                         |
|                                                                                                        |                         |
|                                                                                                        |                         |
| PROVIDED QUANTITIES (NEW)                                                                              |                         |
| TREES                                                                                                  |                         |
| 'DESERT MUSEUM' PALO VERDE<br>AZT HYBRID MESOUITE                                                      |                         |
|                                                                                                        | TOTAL 53                |
|                                                                                                        |                         |
| SHRUBS                                                                                                 |                         |
| YUCCA                                                                                                  | 94                      |
| VALENTINE BUSH                                                                                         | TOTAL 280<br>374        |
|                                                                                                        | IVIAL 374               |