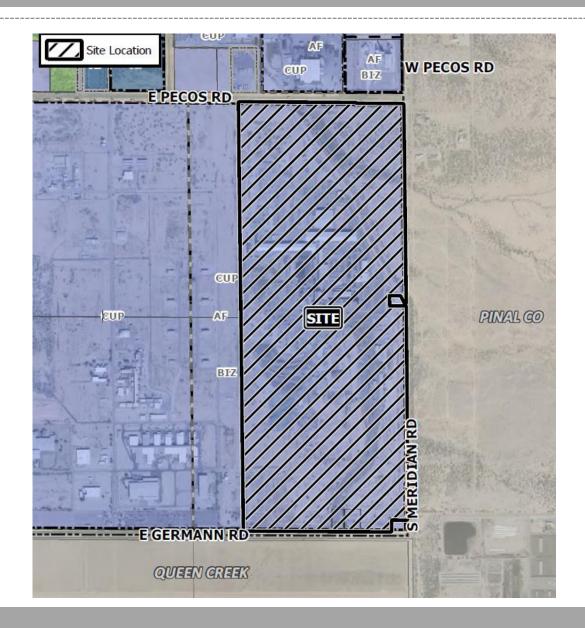

## Location

 West of the Meridian Road alignment, south of Pecos Road and north of Germann Road