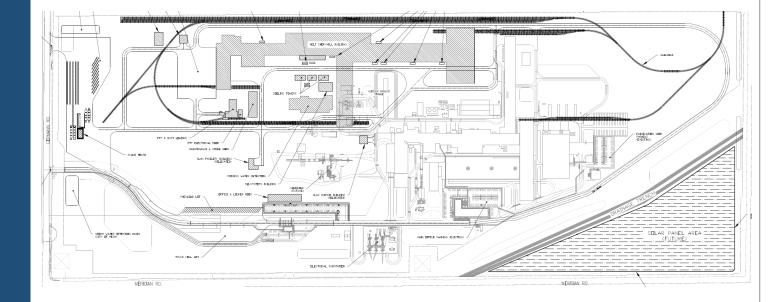

# DESIGN REVIEW BOARD

February 9, 2021



# DRB20-00893

Ryan McCann, Planner II

February 9, 2021

## Location

 West of the Meridian Road alignment, south of Pecos Road and north of Germann Road





# RequestDesign Review

#### Purpose

 Proposed new industrial buildings within an existing industrial development

## Street View



#### Looking south from Pecos Road

Looking north from Germann Road



## Site Photos











# Site Plan

 Mill building expansion with supporting industrial buildings



# Landscape Plan

| PROPOSED PLANT                                                                                      |                         |
|-----------------------------------------------------------------------------------------------------|-------------------------|
|                                                                                                     | SIZE                    |
|                                                                                                     | 48" BOX,<br>LOW-BREAKER |
| (+)'AZT HYBRID' MESQUITE                                                                            | 24" BOX,                |
| · 'AZT HYBRID' PALO VERDE                                                                           | LOW-BREAKER<br>24" BOX. |