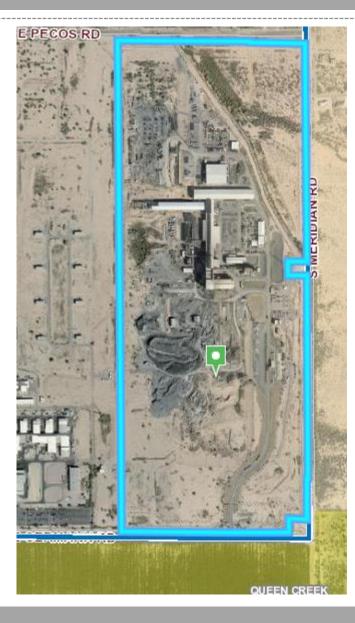

# DESIGN REVIEW BOARD

February 9, 2021



# DRB20-00893

Ryan McCann, Planner II

February 9, 2021

## Location

 West of the Meridian Road alignment, south of Pecos Road and north of Germann Road





# RequestDesign Review

#### Purpose

 Proposed new industrial buildings within an existing industrial development

## Street View



#### Looking south from Pecos Road

Looking north from Germann Road



## Site Photos











# Site Plan

 Mill building expansion with supporting industrial buildings



# Landscape Plan

| PROPOSED PLANT                                                                                      |                         |
|-----------------------------------------------------------------------------------------------------|-------------------------|
|                                                                                                     | SIZE                    |
|