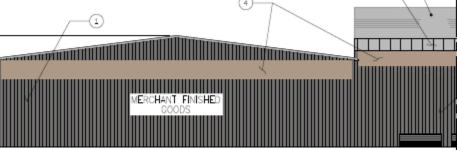

9

MERIDIAN

West Elevation

MAINTENANCE & STORE ROOM

# Colors & Materials

Color: Mesa Gray

#### 2 ROOF PANEL

Material: Metal, Standing Seam

Color: Galvalume

4 TRANSLUCENT PANEL

Material: Metal Siding

Color: Desert Beige

Material: Metal Siding

Color: Desert Beige

Material: Weathering Steel

Color: Rust Orange