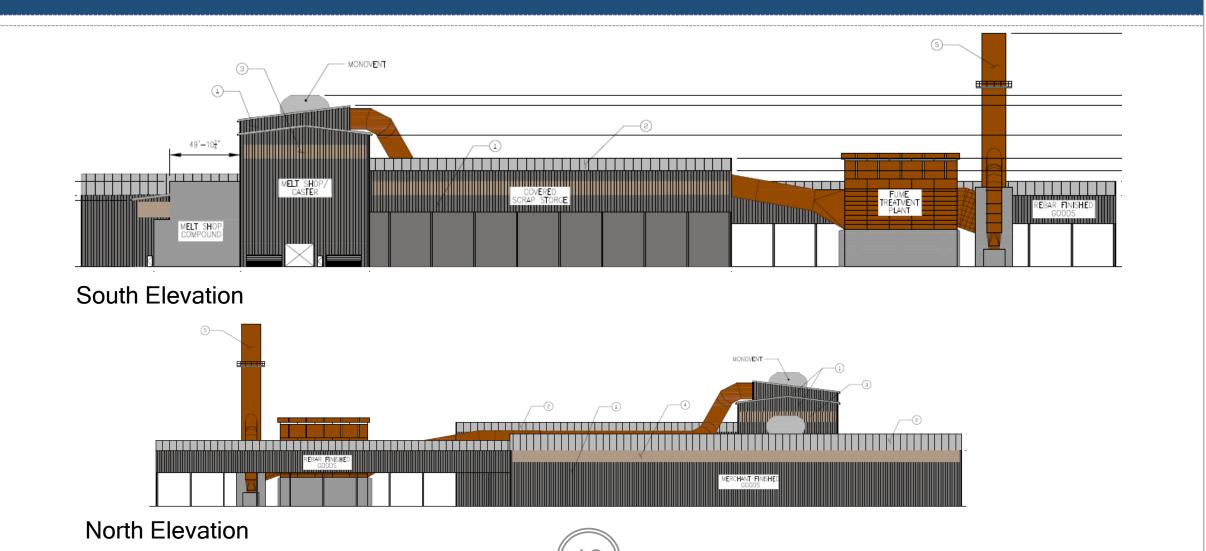

# Site Plan

 Mill building expansion with supporting industrial buildings

# Colors & Materials

Color: Mesa Gray

#### 2 ROOF PANEL

Material: Metal, Standing Seam

Color: Galvalume

4 TRANSLUCENT PANEL

Material: Metal Siding

Color: Desert Beige

Material: Metal Siding

Color: Desert Beige

Material: Weathering Steel

Color: Rust Orange