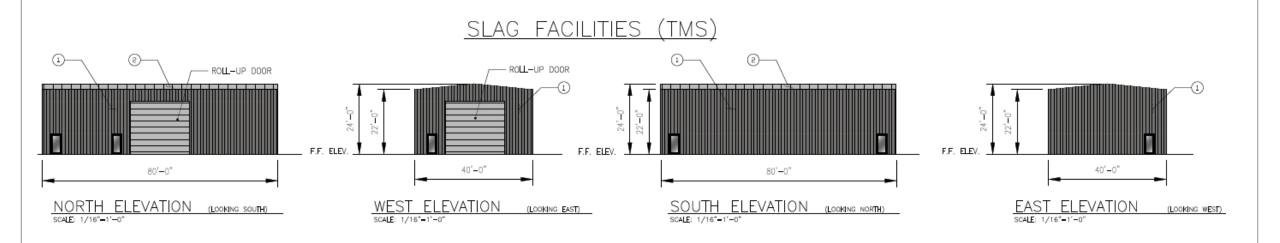

| TOTAL 53                |
|                                                                                                        |                         |
| SHRUBS                                                                                                 |                         |
| YUCCA                                                                                                  | 94                      |
| VALENTINE BUSH                                                                                         | TOTAL 280<br>374        |
|                                                                                                        | IVIAL 374               |

9



MERIDIAN







West Elevation





MAINTENANCE & STORE ROOM



























# Colors & Materials



Color: Mesa Gray

#### 2 ROOF PANEL

Material: Metal, Standing Seam

Color: Galvalume



4 TRANSLUCENT PANEL

Material: Metal Siding

Color: Desert Beige





Material: Metal Siding

Color: Desert Beige





Material: Weathering Steel

Color: Rust Orange





### Summary

# Findings

- Project complies with design modifications per the approved BIZ Overlay
- Staff has no major concerns
- Staff welcomes any feedback





# DESIGN REVIEW BOARD

February 9, 2021