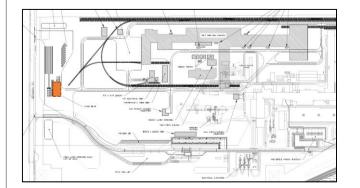

| TOTAL 53                |
|                                                                                                        |                         |
| SHRUBS                                                                                                 |                         |
| YUCCA                                                                                                  | 94                      |
| VALENTINE BUSH                                                                                         | TOTAL 280<br>374        |
|                                                                                                        | IVIAL 374               |

9



MERIDIAN







West Elevation





MAINTENANCE & STORE ROOM



























# Colors & Materials



Color: Mesa Gray

#### 2 ROOF PANEL

Material: Metal, Standing Seam

Color: Galvalume



4 TRANSLUCENT PANEL

Material: Metal Siding

Color: Desert Beige





Material: Metal Siding

Color: Desert Beige





Material: Weathering Steel

Color: Rust Orange





### Summary

# Findings

- Project complies with design modifications per the approved BIZ Overlay
- Staff has no major concerns
- Staff welcomes any feedback





# DESIGN REVIEW BOARD

February 9, 2021