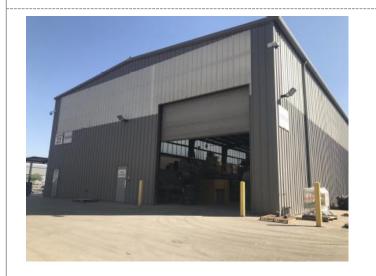

# DESIGN REVIEW BOARD

February 9, 2021



# DRB20-00893

Ryan McCann, Planner II

February 9, 2021

## Location

 West of the Meridian Road alignment, south of Pecos Road and north of Germann Road





# RequestDesign Review

#### Purpose

 Proposed new industrial buildings within an existing industrial development

## Street View



#### Looking south from Pecos Road

Looking north from Germann Road



## Site Photos











# Site Plan

 Mill building expansion with supporting industrial buildings



# Landscape Plan

| PROPOSED PLANT                                                                                      |                         |
|-----------------------------------------------------------------------------------------------------|-------------------------|
|                                                                                                     | SIZE                    |
|                                                                                                     | 48" BOX,<br>LOW-BREAKER |
| (+)'AZT HYBRID' MESQUITE                                                                            | 24" BOX,                |
| · 'AZT HYBRID' PALO VERDE