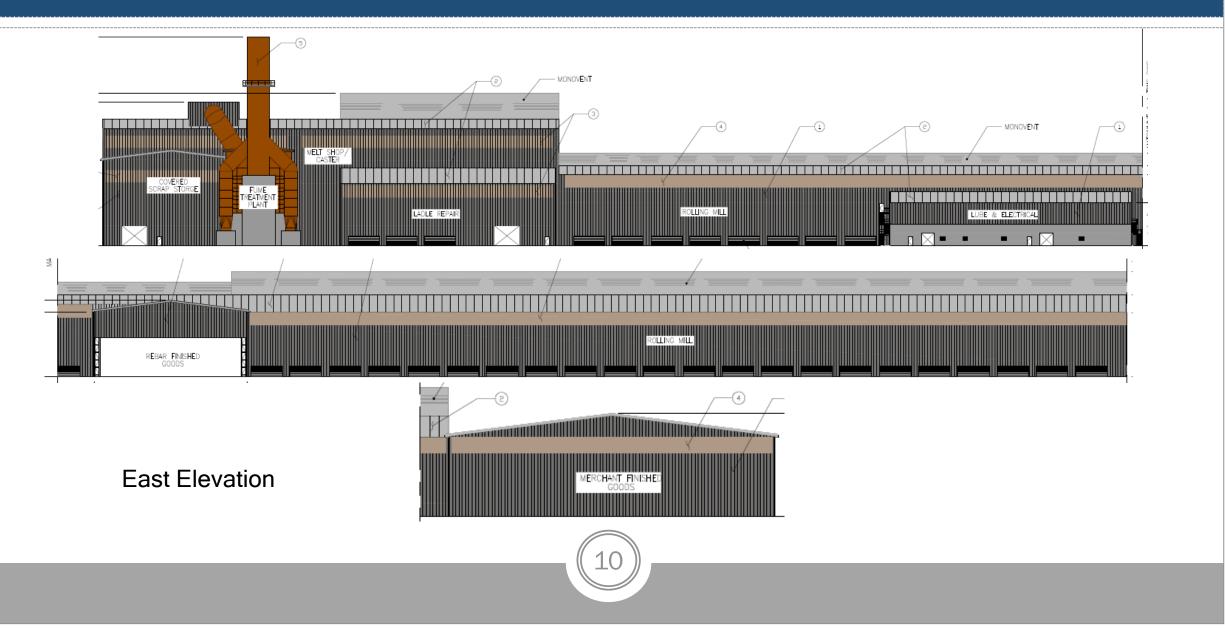

9

MERIDIAN

West Elevation

MAINTENANCE & STORE ROOM

# Colors & Materials

Color: Mesa Gray

#### 2 ROOF PANEL

Material: Metal, Standing Seam

Color: Galvalume

4 TRANSLUCENT PANEL

Material: Metal Siding

Color: Desert Beige

Material: Metal Siding

Color: Desert Beige

Material: Weathering Steel

Color: Rust Orange