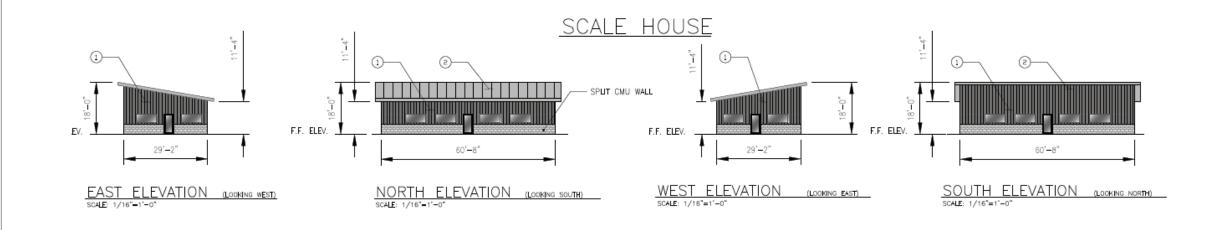

| TOTAL 53                |
|                                                                                                        |                         |
| SHRUBS                                                                                                 |                         |
| YUCCA                                                                                                  | 94                      |
| VALENTINE BUSH                                                                                         | TOTAL 280<br>374        |
|                                                                                                        | IVIAL 374               |

9



MERIDIAN







West Elevation





MAINTENANCE & STORE ROOM



























# Colors & Materials



Color: Mesa Gray

#### 2 ROOF PANEL

Material: Metal, Standing Seam

Color: Galvalume



4 TRANSLUCENT PANEL

Material: Metal Siding

Color: Desert Beige





Material: Metal Siding

Color: Desert Beige





Material: Weathering Steel

Color: Rust Orange





### Summary

# Findings

- Project complies with design modifications per the approved BIZ Overlay
- Staff has no major concerns
- Staff welcomes any feedback





# DESIGN REVIEW BOARD

February 9, 2021