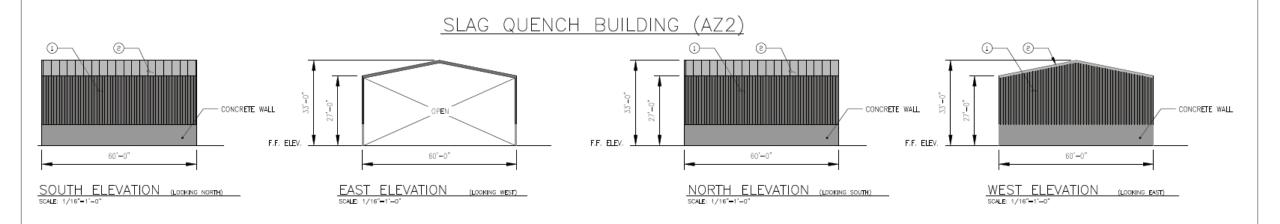

# Site Plan

 Mill building expansion with supporting industrial buildings

# Colors & Materials

Color: Mesa Gray

#### 2 ROOF PANEL

Material: Metal, Standing Seam

Color: Galvalume

4 TRANSLUCENT PANEL

Material: Metal Siding

Color: Desert Beige

Material: Metal Siding

Color: Desert Beige