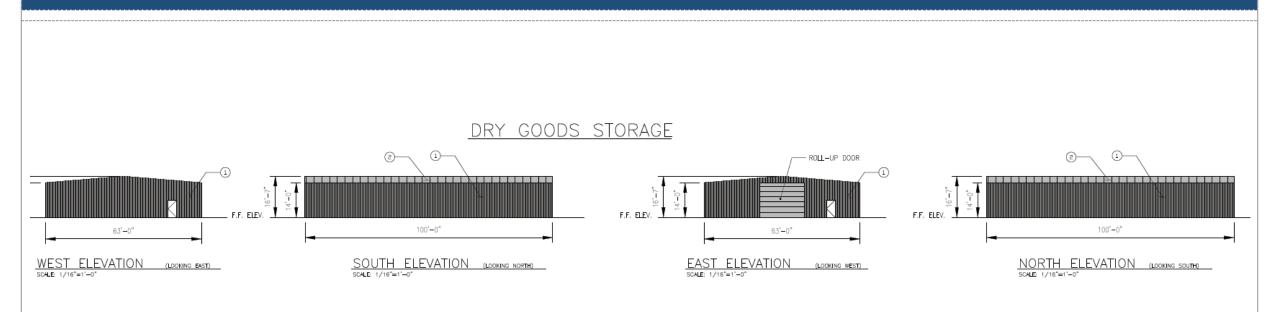

| TOTAL 53                |
|                                                                                                        |                         |
| SHRUBS                                                                                                 |                         |
| YUCCA                                                                                                  | 94                      |
| VALENTINE BUSH                                                                                         | TOTAL 280<br>374        |
|                                                                                                        | IVIAL 374               |

9



MERIDIAN







West Elevation





MAINTENANCE & STORE ROOM



























# Colors & Materials



Color: Mesa Gray

#### 2 ROOF PANEL

Material: Metal, Standing Seam

Color: Galvalume



4 TRANSLUCENT PANEL

Material: Metal Siding

Color: Desert Beige





Material: Metal Siding

Color: Desert Beige





Material: Weathering Steel

Color: Rust Orange





### Summary

# Findings

- Project complies with design modifications per the approved BIZ Overlay
- Staff has no major concerns
- Staff welcomes any feedback





# DESIGN REVIEW BOARD

February 9, 2021