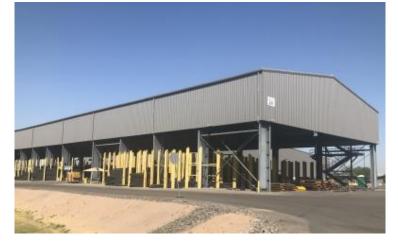

# DESIGN REVIEW BOARD

February 9, 2021



# DRB20-00893

Ryan McCann, Planner II

February 9, 2021

## Location

 West of the Meridian Road alignment, south of Pecos Road and north of Germann Road





# RequestDesign Review

#### Purpose

 Proposed new industrial buildings within an existing industrial development

## Street View



#### Looking south from Pecos Road

Looking north from Germann Road



## Site Photos











# Site Plan

 Mill building expansion with supporting industrial buildings



# Landscape Plan

| PROPOSED PLANT                                                                                      |                         |
|-----------------------------------------------------------------------------------------------------|-------------------------|
|                                                                                                     | SIZE                    |
|                                                                                                     | 48" BOX,<br>LOW-BREAKER |
| (+)'AZT HYBRID' MESQUITE                                                                            | 24" BOX,                |
| · 'AZT HYBRID' PALO VERDE