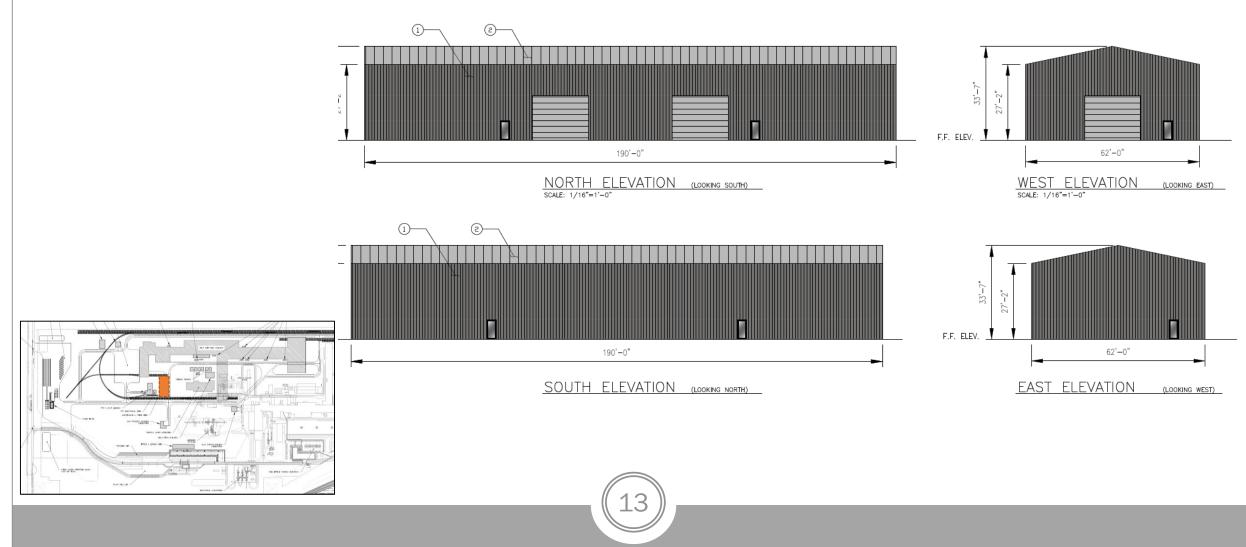

# Site Plan

 Mill building expansion with supporting industrial buildings

# Colors & Materials

Color: Mesa Gray

#### 2 ROOF PANEL

Material: Metal, Standing Seam

Color: Galvalume

4 TRANSLUCENT PANEL

Material: Metal Siding

Color: Desert Beige

Material: Metal Siding

Color: Desert Beige