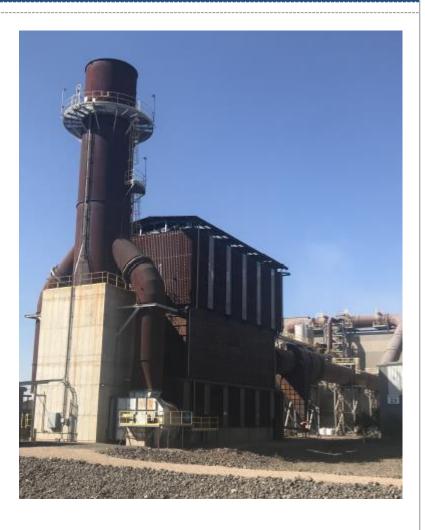

# DESIGN REVIEW BOARD

February 9, 2021



# DRB20-00893

Ryan McCann, Planner II

February 9, 2021

## Location

 West of the Meridian Road alignment, south of Pecos Road and north of Germann Road





# RequestDesign Review

#### Purpose

 Proposed new industrial buildings within an existing industrial development

## Street View



#### Looking south from Pecos Road

Looking north from Germann Road



## Site Photos











# Site Plan

 Mill building expansion with supporting industrial buildings



# Landscape Plan

| PROPOSED PLANT                                                                                      |                         |
|-----------------------------------------------------------------------------------------------------|-------------------------|
|                                                                                                     | SIZE                    |
|                                                                                                     | 48" BOX,<br>LOW-BREAKER |
| (+)'AZT HYBRID' MESQUITE                                                                            | 24" BOX,                |
| · 'AZT HYBRID' PALO VERDE