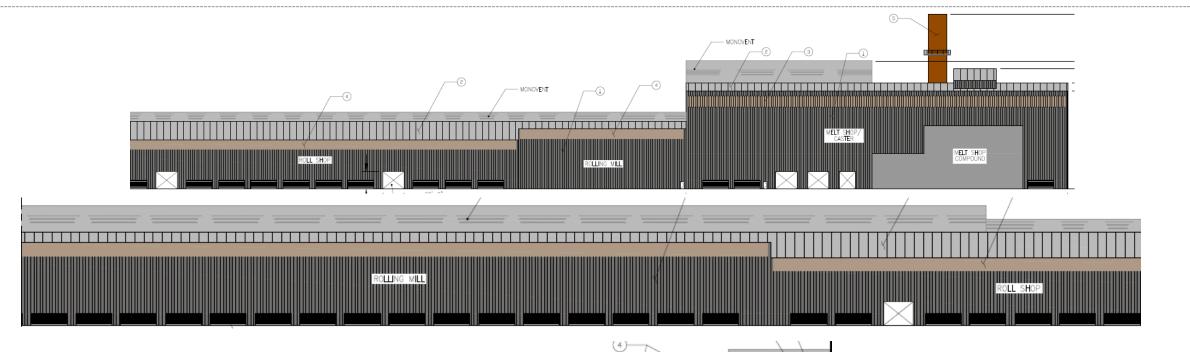

9

MERIDIAN

West Elevation

MAINTENANCE & STORE ROOM

# Colors & Materials

Color: Mesa Gray

#### 2 ROOF PANEL

Material: Metal, Standing Seam

Color: Galvalume

4 TRANSLUCENT PANEL

Material: Metal Siding

Color: Desert Beige

Material: Metal Siding

Color: Desert Beige

Material: Weathering Steel

Color: Rust Orange