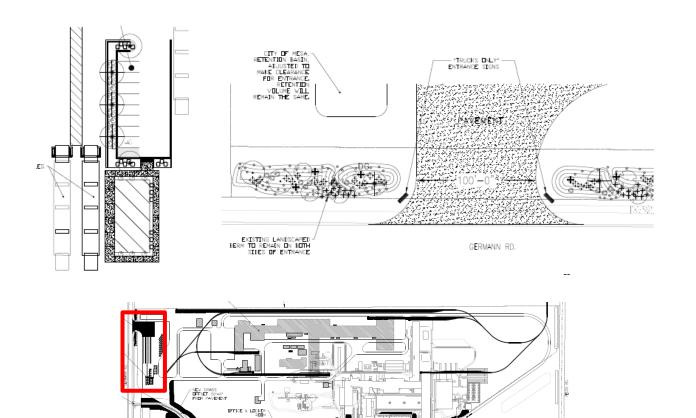

## Location

 West of the Meridian Road alignment, south of Pecos Road and north of Germann Road

# Site Plan

 Mill building expansion with supporting industrial buildings