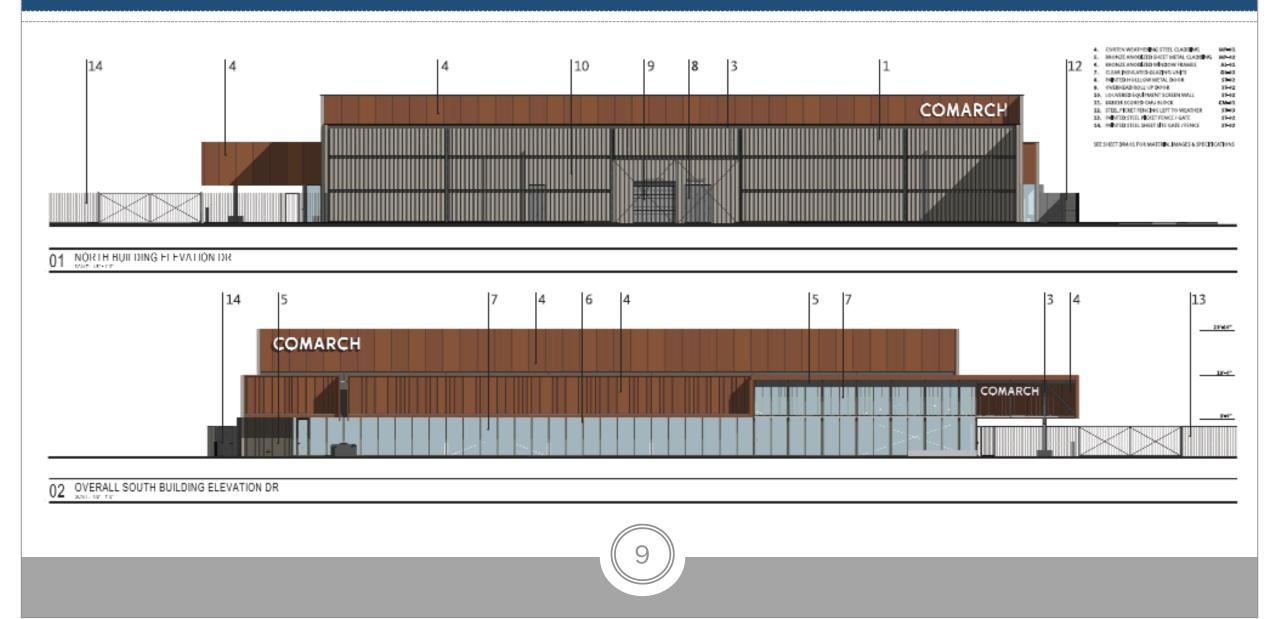

#### Elevations

## Colors & Materials

- Concrete panels
- Corten steel
- Scored CMU
- Painted steel

MP-01 CORTEN WEA

ORTEN WEATHERING STEEL METAL PANEL

MP-02 DARK BRONZE ANODIZED METAL PANEL