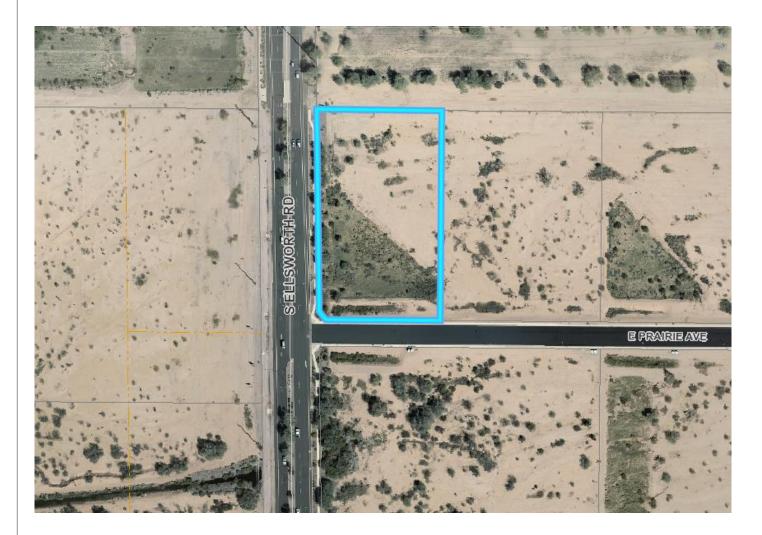

#### Location

- North of Elliot Road
- East of Ellsworth Road

3

Within Elliot Road
Technology Corridor