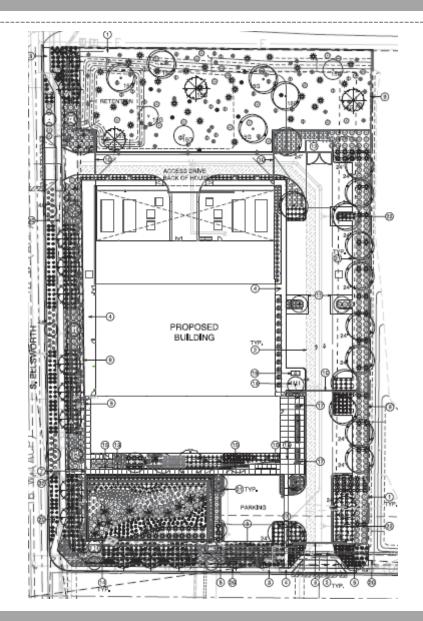

### Site Plan

- 1 industrial building
- Approx. 32,400 SF
- Access from Ellsworth & Elliot

6

Public entrance from
Prairie

### Landscape Plan

| d Montha    | C. C. MARCHING TO CARD                          |                              |     |                                                                                                                                 |  |  |
|-------------|-------------------------------------------------|------------------------------|-----|---------------------------------------------------------------------------------------------------------------------------------|--|--|
| $\odot$     | SALWASED / EXQATING THEE                        | -                            | 11  | RELOCATED                                                                                                                       |  |  |
| $(\cdot)$   | ACACIA ANEURA<br>MULGA ACACIA                   | 54 BCX<br>48 BCX             |     | 747 ± 4-2 × 1.2 -2 STANDARD, MATCHING<br>747 ± 4-2 × 1.4 -2 CANOPY TO GLEAR & HT, PER SYT                                       |  |  |
| Q           | CERCIDIUM MICROPHYLLUM<br>FOOTHILL PALO VERDE   | 24 BCX<br>36 BCX<br>48 BCX   | ż   | 8969 x 8949 x 80.8994 229<br>8967 x 949 x 1.2942<br>7947 x 8947 x 1.2894238                                                     |  |  |
| $\otimes$   | CERCIONAN PRAECOX<br>PALO BREA                  | 56 BCX<br>15 BAL<br>24 BCX   | 8   | EMP K GMP X 1.25 C.25 UPRIGHT STANDARD FORM<br>AMP X 1.5 C.9 K C.9 A.0 MULTI TRUNK, MATCHINS<br>SMP X 3 M X 1.6 A.2 MULTI TRUNK |  |  |
| $\odot$     | PROSOFIS HYBRID<br>AZT SEEDLESS MESCUITE        | 15 GAL<br>24 BGX<br>36 BGX   | ÷.  | (F15 x M4° x 1254225° STANDARD TRUNK<br>SAF x M4° x 125425° MULTI TRUNK<br>SA15° x 146° x 125425° MULTI TRUNK                   |  |  |
| $\odot$     | VITEX AGNUS-CASTUS<br>CHARTE TREE               | 15 GAL<br>24° BOX<br>36° BOX | 1   | ራሳም » 2-ላያ UPRIENT STANDARD FORM<br>ይጎም » 2-4 MULTI-TRUNK<br>2-4 » ያሩቶ MULTI-TRUNK                                              |  |  |
| ACCENTS     | ACCENTS                                         |                              |     |                                                                                                                                 |  |  |
| ×           | AGAVE FRANZOSIN<br>MAJESTIC AGAVE               | 5 GAL                        | 14  | CAN FULL                                                                                                                        |  |  |
| Ŕ           | AGAVE PARRY TRUNCATA<br>TRUNCATES PARRY'S ABAVE | S GAL                        | 32  | CAN FULL, ALL MATCHING                                                                                                          |  |  |
| ÷           | ALCE BARBADENSIS<br>YELLOW MEDICINAL ALCE VERA  | 1 GAL                        | 264 | CAN FULL                                                                                                                        |  |  |
| -           | ALDE DICHOTONA<br>YELLOW ALDE VERA              | S'H, MN                      | 1   | SPECIMEN ALCE                                                                                                                   |  |  |
| $\triangle$ | CEREUS PERJYANUS<br>PERUWAN APPLE CACTUS        | 4 6 HT                       | 20  | S ARMS MIN.                                                                                                                     |  |  |
| *           | GARYLINDN WHEELER<br>DEAERT APOON               | 5 GAL                        | 111 | CAN FUEL                                                                                                                        |  |  |
| Ó           | BUPHORSIA ANTENPHILITICA<br>Gangelilla          | 5 GAL                        | £1  | CAN FUEL                                                                                                                        |  |  |
|             | HESPERALCE FUNIFERA<br>GIANT PARVIFLORA         | 5 GAL                        | 10  | CANFUL                                                                                                                          |  |  |