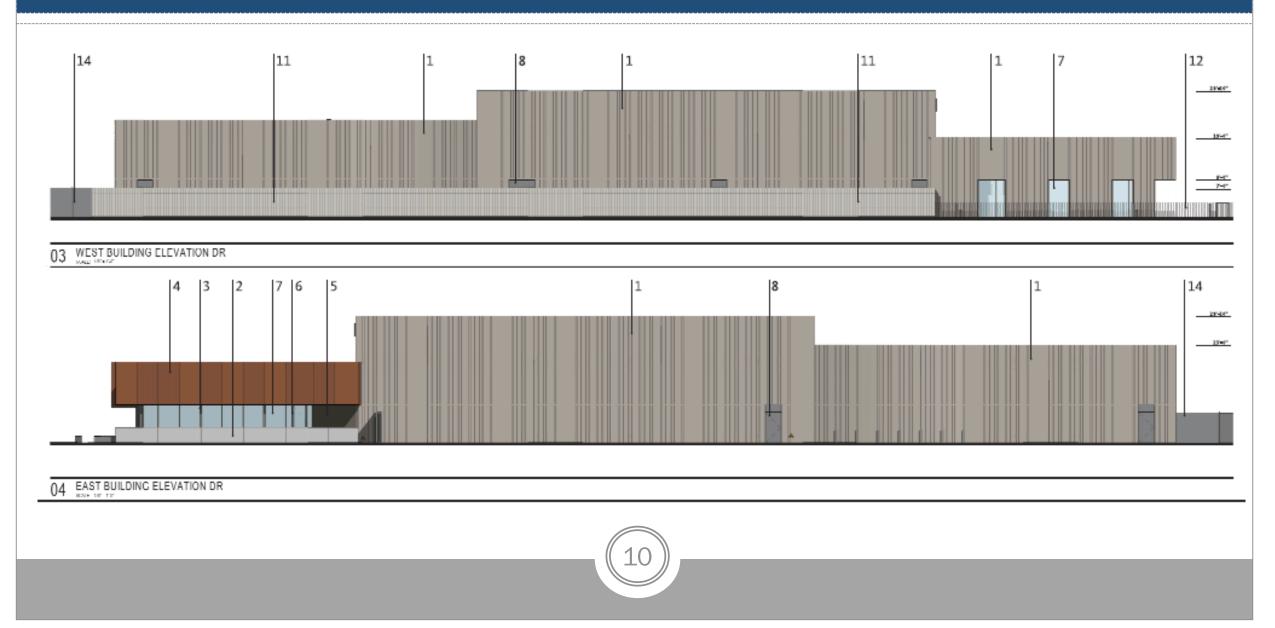

|  |  |
| *           | GARYLINDN WHEELER<br>DEAERT APOON               | 5 GAL                        | 111 | CAN FUEL                                                                                                                        |  |  |
| Ó           | BUPHORSIA ANTENPHILITICA<br>Gangelilla          | 5 GAL                        | £1  | CAN FUEL                                                                                                                        |  |  |
|             | HESPERALCE FUNIFERA<br>GIANT PARVIFLORA         | 5 GAL                        | 10  | CANFUL                                                                                                                          |  |  |



#### Landscape Plan



8



#### Elevations



#### Elevations



## Colors & Materials

- Concrete panels
- Corten steel
- Scored CMU
- Painted steel



MP-01 CORTEN WEA

ORTEN WEATHERING STEEL METAL PANEL

MP-02 DARK BRONZE ANODIZED METAL PANEL

## Design Guidelines

| Section 11-6-3 |                                                             |  |  |  |
|----------------|-------------------------------------------------------------|--|--|--|
| $\checkmark$   | Varied building height                                      |  |  |  |
| $\checkmark$   | Employee and Visitor Amenities                              |  |  |  |
| $\checkmark$   | Exterior buildings subdivided & proportioned to human scale |  |  |  |





## Findings

Staff has no major concernsStaff welcomes any feedback





# DESIGN REVIEW BOARD

February 9, 2021