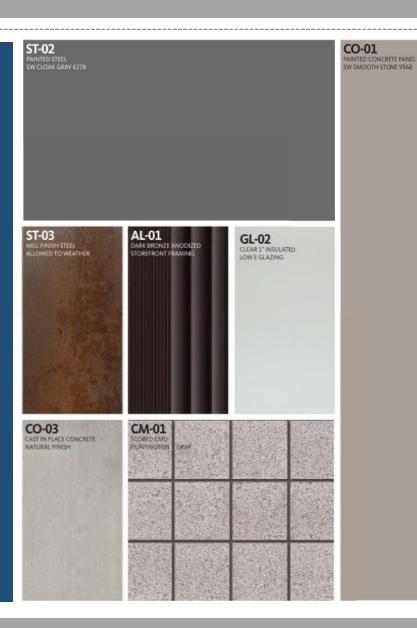

## Colors & Materials

- Concrete panels
- Corten steel
- Scored CMU
- Painted steel

MP-01 CORTEN WEA

ORTEN WEATHERING STEEL METAL PANEL

MP-02 DARK BRONZE ANODIZED METAL PANEL