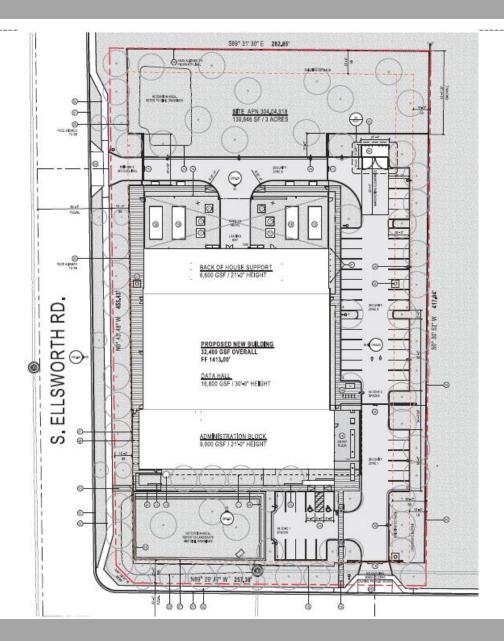

### Site Plan

- 1 industrial building
- Approx. 32,400 SF
- Access from Ellsworth & Elliot

6

Public entrance from
Prairie