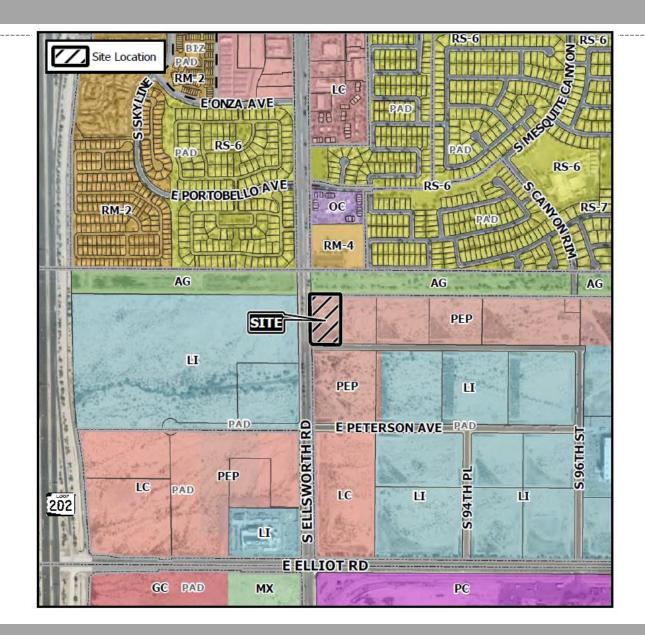

#### Location

- North of Elliot Road
- East of Ellsworth Road

3

Within Elliot Road
Technology Corridor