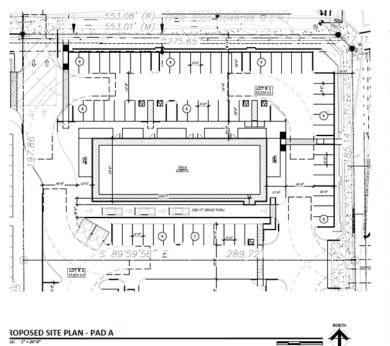

### Site Plan

Within a group commercial center.

#### Pad Site

Access from Guadalupe with shared driveway and internally connected with the rest of the center to the east and south.