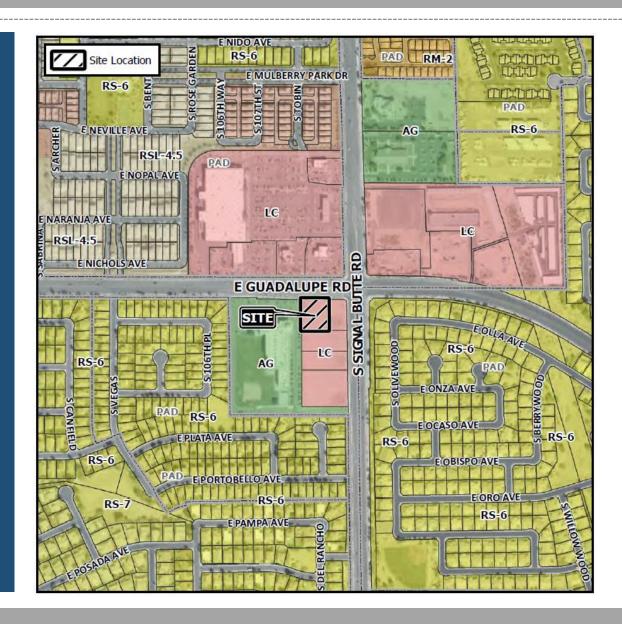

### Location

West of Signal Butte
 Road on the south side
 of Guadalupe Road

### Site Plan

Within a group commercial center.

#### Pad Site

Access from Guadalupe with shared driveway and internally connected with the rest of the center to the east and south.