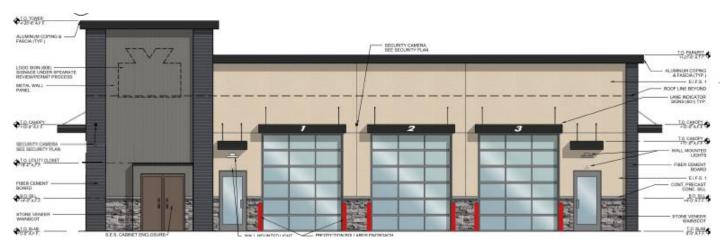

### Elevations

North Elevation (facing Guadalupe Road)

South Elevation (facing Sumbarros)