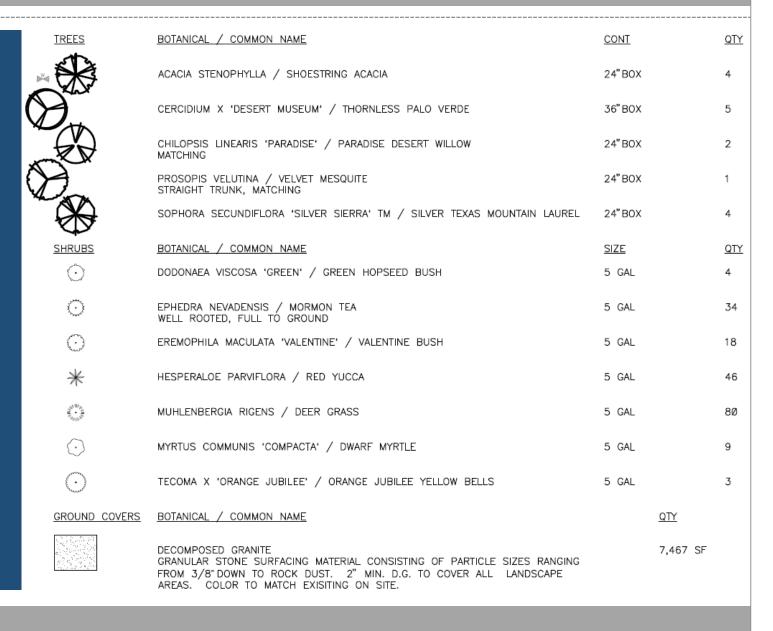

# DESIGN REVIEW BOARD



# DRB20-00823

### Location

West of Signal Butte
 Road on the south side
 of Guadalupe Road





### Request

Design Review

### Purpose

 Automobile/vehicle service and repair facility

### Site Photo



Looking south towards the site from Guadalupe



Looking west towards the site from Signal Butte

### Site Plan

Within a group commercial center.

#### Pad Site

Access from Guadalupe with shared driveway and internally connected with the rest of the center to the east and south.



### Landscape Plan



### Plant Legend





### Elevations



East Elevation facing Salad and Go



West Elevation facing School

### Elevations



North Elevation (facing Guadalupe Road)



South Elevation (facing Sumbarros)

# Color and Material Board



ATAS METAL WALL PANEL SLATE GREY



PAC CLAD METAL CANOPY, COPING, SOFFIT & TRIM MATTE BLACK



DRYVIT EXTERIOR INSULATED FINISH SYSTEM - AMARILLO WHITE



CUSTOM CAST STONE - SLATE PRECAST SILL



LEHIGH MORTAR OLD COLONIAL



ELDORADO STONE STACKI STONE VENEER SILVER LINING



**GUARDPOSTS** 

STOREFRONT SYSTEM AND O.H. DOOR FINISH CLEAR ANODIZED



SHERWIN WILLIAMS FIBER CEMENT BOARD CYBERSPACE



SHERWIN WILLIAMS H.M. DOORS, FRAMES, & DUMPSTER ENCLOSURE GATE HOMESTEAD BROWN



### Site Detail



Screen wall along Guadalupe Road



Trash Enclosure

## Lighting



Evolve LED