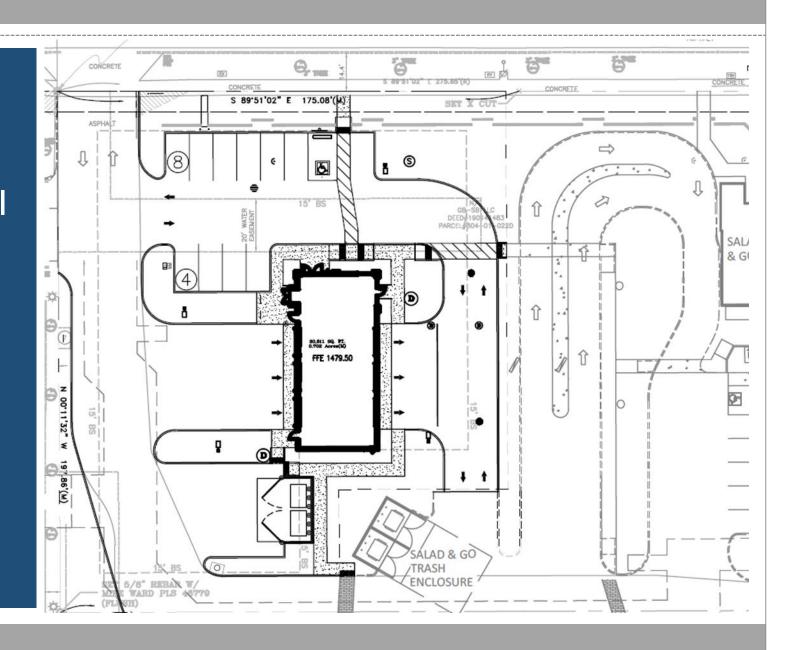

### Site Plan

Within a group commercial center.

#### Pad Site

Access from Guadalupe with shared driveway and internally connected with the rest of the center to the east and south.