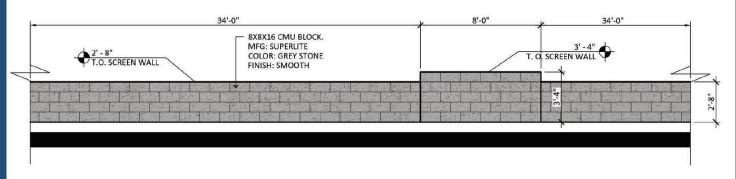

of the center to the east and south.



### Landscape Plan



### Plant Legend





### Elevations



East Elevation facing Salad and Go



West Elevation facing School

### Elevations



North Elevation (facing Guadalupe Road)



South Elevation (facing Sumbarros)

# Color and Material Board



ATAS METAL WALL PANEL SLATE GREY



PAC CLAD METAL CANOPY, COPING, SOFFIT & TRIM MATTE BLACK



DRYVIT EXTERIOR INSULATED FINISH SYSTEM - AMARILLO WHITE



CUSTOM CAST STONE - SLATE PRECAST SILL



LEHIGH MORTAR OLD COLONIAL



ELDORADO STONE STACKI STONE VENEER SILVER LINING



**GUARDPOSTS** 

STOREFRONT SYSTEM AND O.H. DOOR FINISH CLEAR ANODIZED



SHERWIN WILLIAMS FIBER CEMENT BOARD CYBERSPACE



SHERWIN WILLIAMS H.M. DOORS, FRAMES, & DUMPSTER ENCLOSURE GATE HOMESTEAD BROWN



### Site Detail



Screen wall along Guadalupe Road



Trash Enclosure

## Lighting



Evolve LED Wall Pack N Series (EWNB)



Evolve LED Area light (EALS-03)

# Signage



# Design Guidelines

| Section 11-6-3 |                                                                                                  |
|----------------|--------------------------------------------------------------------------------------------------|
| <b>√</b>       | Design incorporates multiple materials                                                           |
| <b>✓</b>       | Wall articulation                                                                                |
| <b>√</b>       | Roof Articulation                                                                                |
| <b>✓</b>       | No more than f