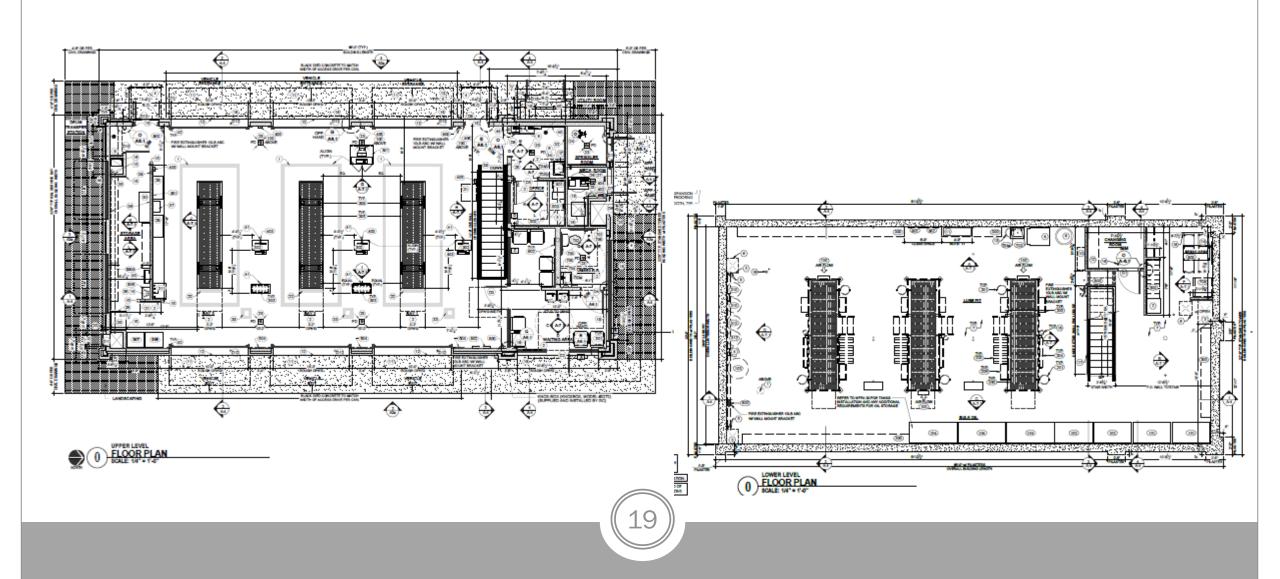

--|--------------------------------------------------------------------------------------------------|
| <b>√</b>       | Design incorporates multiple materials                                                           |
| <b>✓</b>       | Wall articulation                                                                                |
| <b>√</b>       | Roof Articulation                                                                                |
| <b>✓</b>       | No more than fifty percent (50%) of the total façade may be covered with one (1) single material |

### Summary

### Findings

- Staff has no major concerns
- Staff welcomes any feedback



# DESIGN REVIEW BOARD

### Group Commercial

- Four lot, group commercial center
- Approved Site Plan from 2019





### Floor Plans