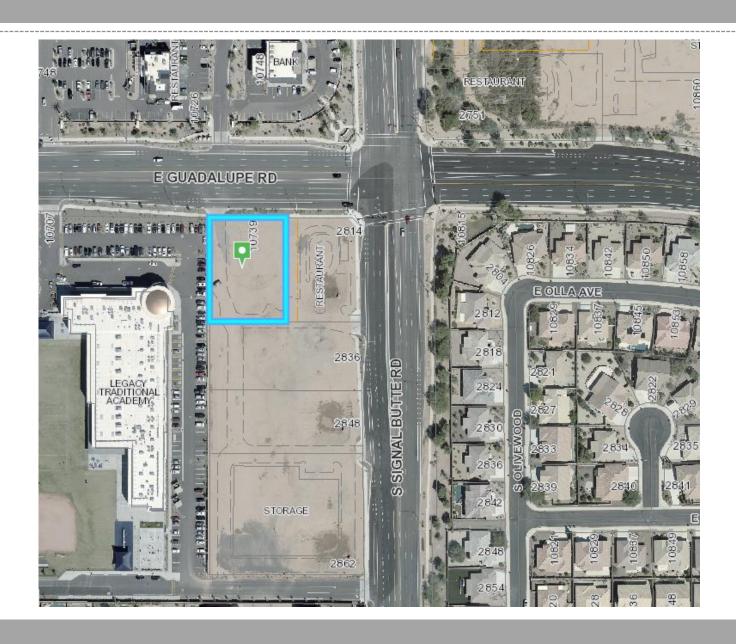

### Location

West of Signal Butte
 Road on the south side
 of Guadalupe Road

#### Pad Site

Access from Guadalupe with shared driveway and internally connected with the rest of the center to the east and south.