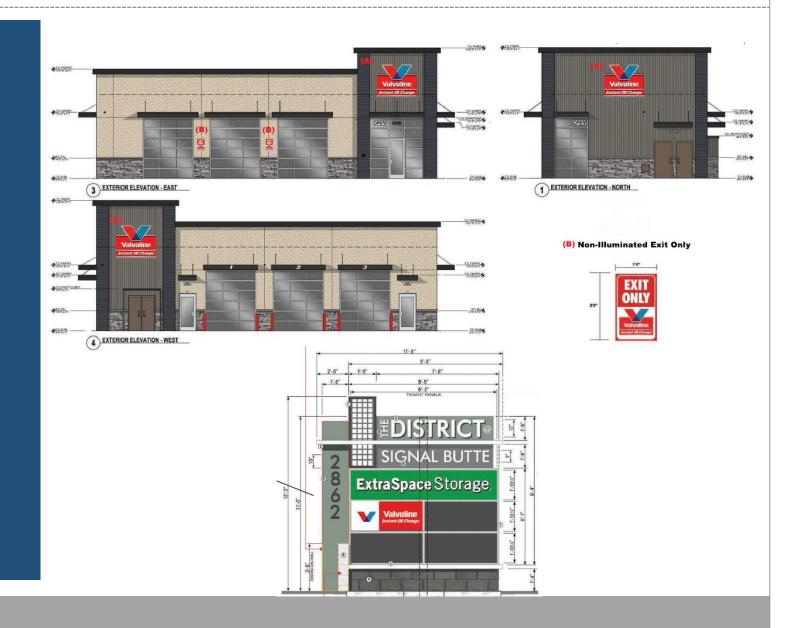

### Elevations

East Elevation facing Salad and Go

West Elevation facing School

### Elevations

North Elevation (facing Guadalupe Road)

South Elevation (facing Sumbarros)

# Signage