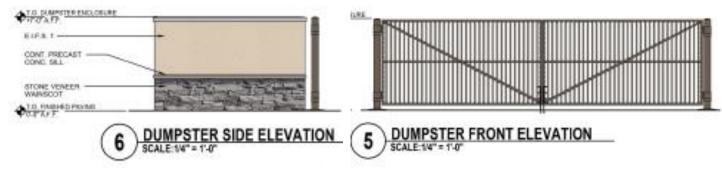

### Landscape Plan



### Plant Legend





### Elevations



East Elevation facing Salad and Go



West Elevation facing School

### Elevations



North Elevation (facing Guadalupe Road)



South Elevation (facing Sumbarros)

# Color and Material Board



ATAS METAL WALL PANEL SLATE GREY



PAC CLAD METAL CANOPY, COPING, SOFFIT & TRIM MATTE BLACK



DRYVIT EXTERIOR INSULATED FINISH SYSTEM - AMARILLO WHITE



CUSTOM CAST STONE - SLATE PRECAST SILL



LEHIGH MORTAR OLD COLONIAL



ELDORADO STONE STACKI STONE VENEER SILVER LINING



**GUARDPOSTS** 

STOREFRONT SYSTEM AND O.H. DOOR FINISH CLEAR ANODIZED



SHERWIN WILLIAMS FIBER CEMENT BOARD CYBERSPACE



SHERWIN WILLIAMS H.M. DOORS, FRAMES, & DUMPSTER ENCLOSURE GATE HOMESTEAD BROWN



### Site Detail



Screen wall along Guadalupe Road



Trash Enclosure

## Lighting



Evolve LED Wall Pack N Series (EWNB)



Evolve LED Area light (EALS-03)

# Signage



# Design Guidelines

| Section 11-6-3 |                                                                                                  |
|----------------|--------------------------------------------------------------------------------------------------|
| <b>√</b>       | Design incorporates multiple materials                                                           |
| <b>✓</b>       | Wall articulation                                                                                |
| <b>√</b>       | Roof Articulation                                                                                |
| <b>✓</b>       | No more than fifty percent (50%) of the total faça