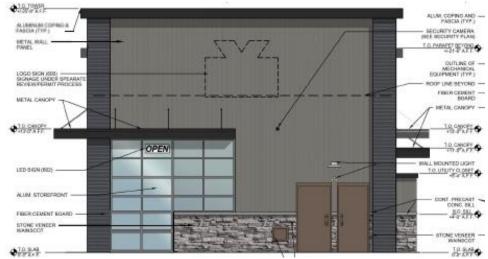

### Elevations

East Elevation facing Salad and Go

West Elevation facing School