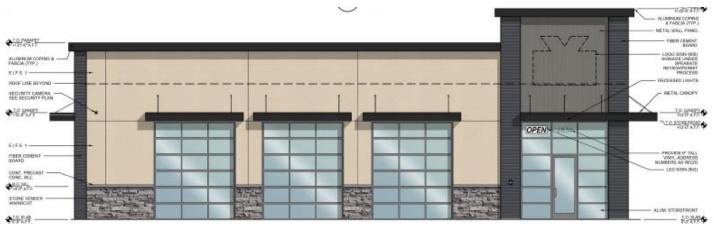

### Elevations

East Elevation facing Salad and Go

West Elevation facing School

### Elevations

North Elevation (facing Guadalupe Road)

South Elevation (facing Sumbarros)