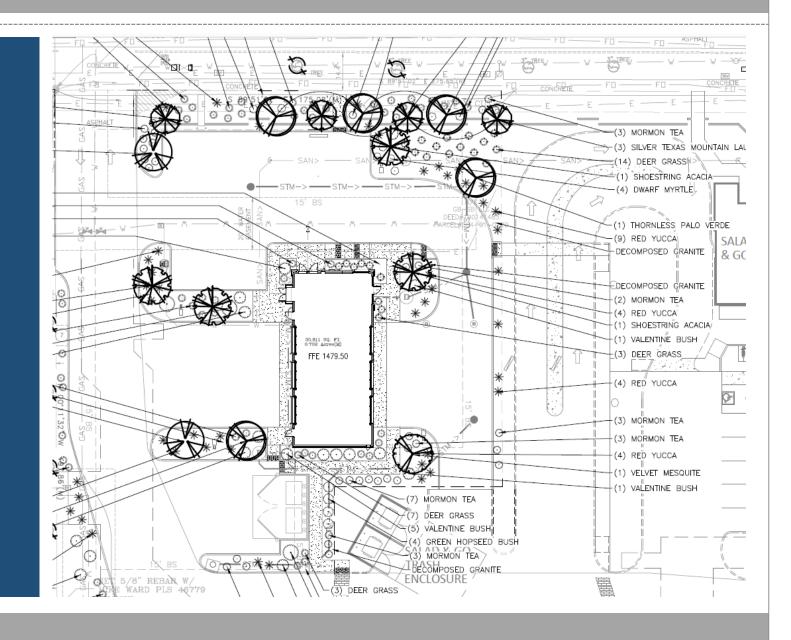

# DESIGN REVIEW BOARD



# DRB20-00823

### Location

West of Signal Butte
 Road on the south side
 of Guadalupe Road





### Request

Design Review

### Purpose

 Automobile/vehicle service and repair facility

### Site Photo



Looking south towards the site from Guadalupe



Looking west towards the site from Signal Butte

### Site Plan

Within a group commercial center.

#### Pad Site

Access from Guadalupe with shared driveway and internally connected with the rest of the center to the east and south.



### Landscape Plan



### Plant Legend





### Elevations



East Elevation facing Salad and Go



West Elevation facing School

### Elevations



North Elevation (facing Guadalupe Road)



South Elevation (facing Sumbarros)

# Color and Material Board



ATAS METAL WALL PANEL SLATE GREY



PAC CLAD METAL CANOPY, COPING, SOFFIT & TRIM MATTE BLACK



DRYVIT EXTERIOR INSULATED FINISH SYSTEM - AMARILLO WHITE



CUSTOM CAST STONE - SLATE PRECAST SILL



LEHIGH MORTAR OLD COLONIAL



ELDORADO STONE STACKI STONE VENEER SILVER LINING



**GUARDPOSTS** 

STOREFRONT SYSTEM AND O.H. DOOR FINISH CLEAR ANODIZED



SHERWIN WILLIAMS FIBER CEMENT BOARD CYBERSPACE



SHERWIN WILLIAMS H.M. DOORS, FRAMES, & DUMPSTER ENCLOSURE GATE HOMESTEAD BROWN



### Site Detail



Screen wall along Guadalupe Road



Trash Enclosure

## Li