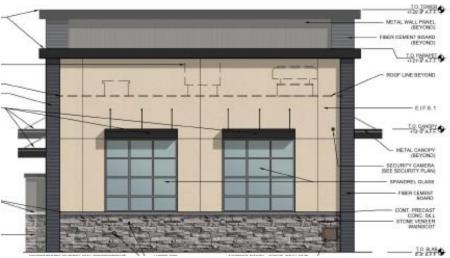

### Elevations

East Elevation facing Salad and Go

West Elevation facing School

### Elevations

North Elevation (facing Guadalupe Road)

South Elevation (facing Sumbarros)