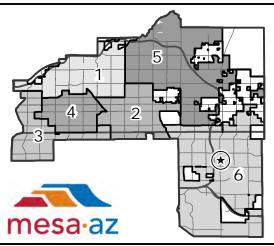

## **Case Details**

Case:

DRB20-00878

Site / Address:

District 6. Within the 3200 block of South Ellsworth Road (east side) and within the 9200 block of East Prairie Avenue (north side). Located north of Elliot Road on the east side of Ellsworth Road. (±3 acres)