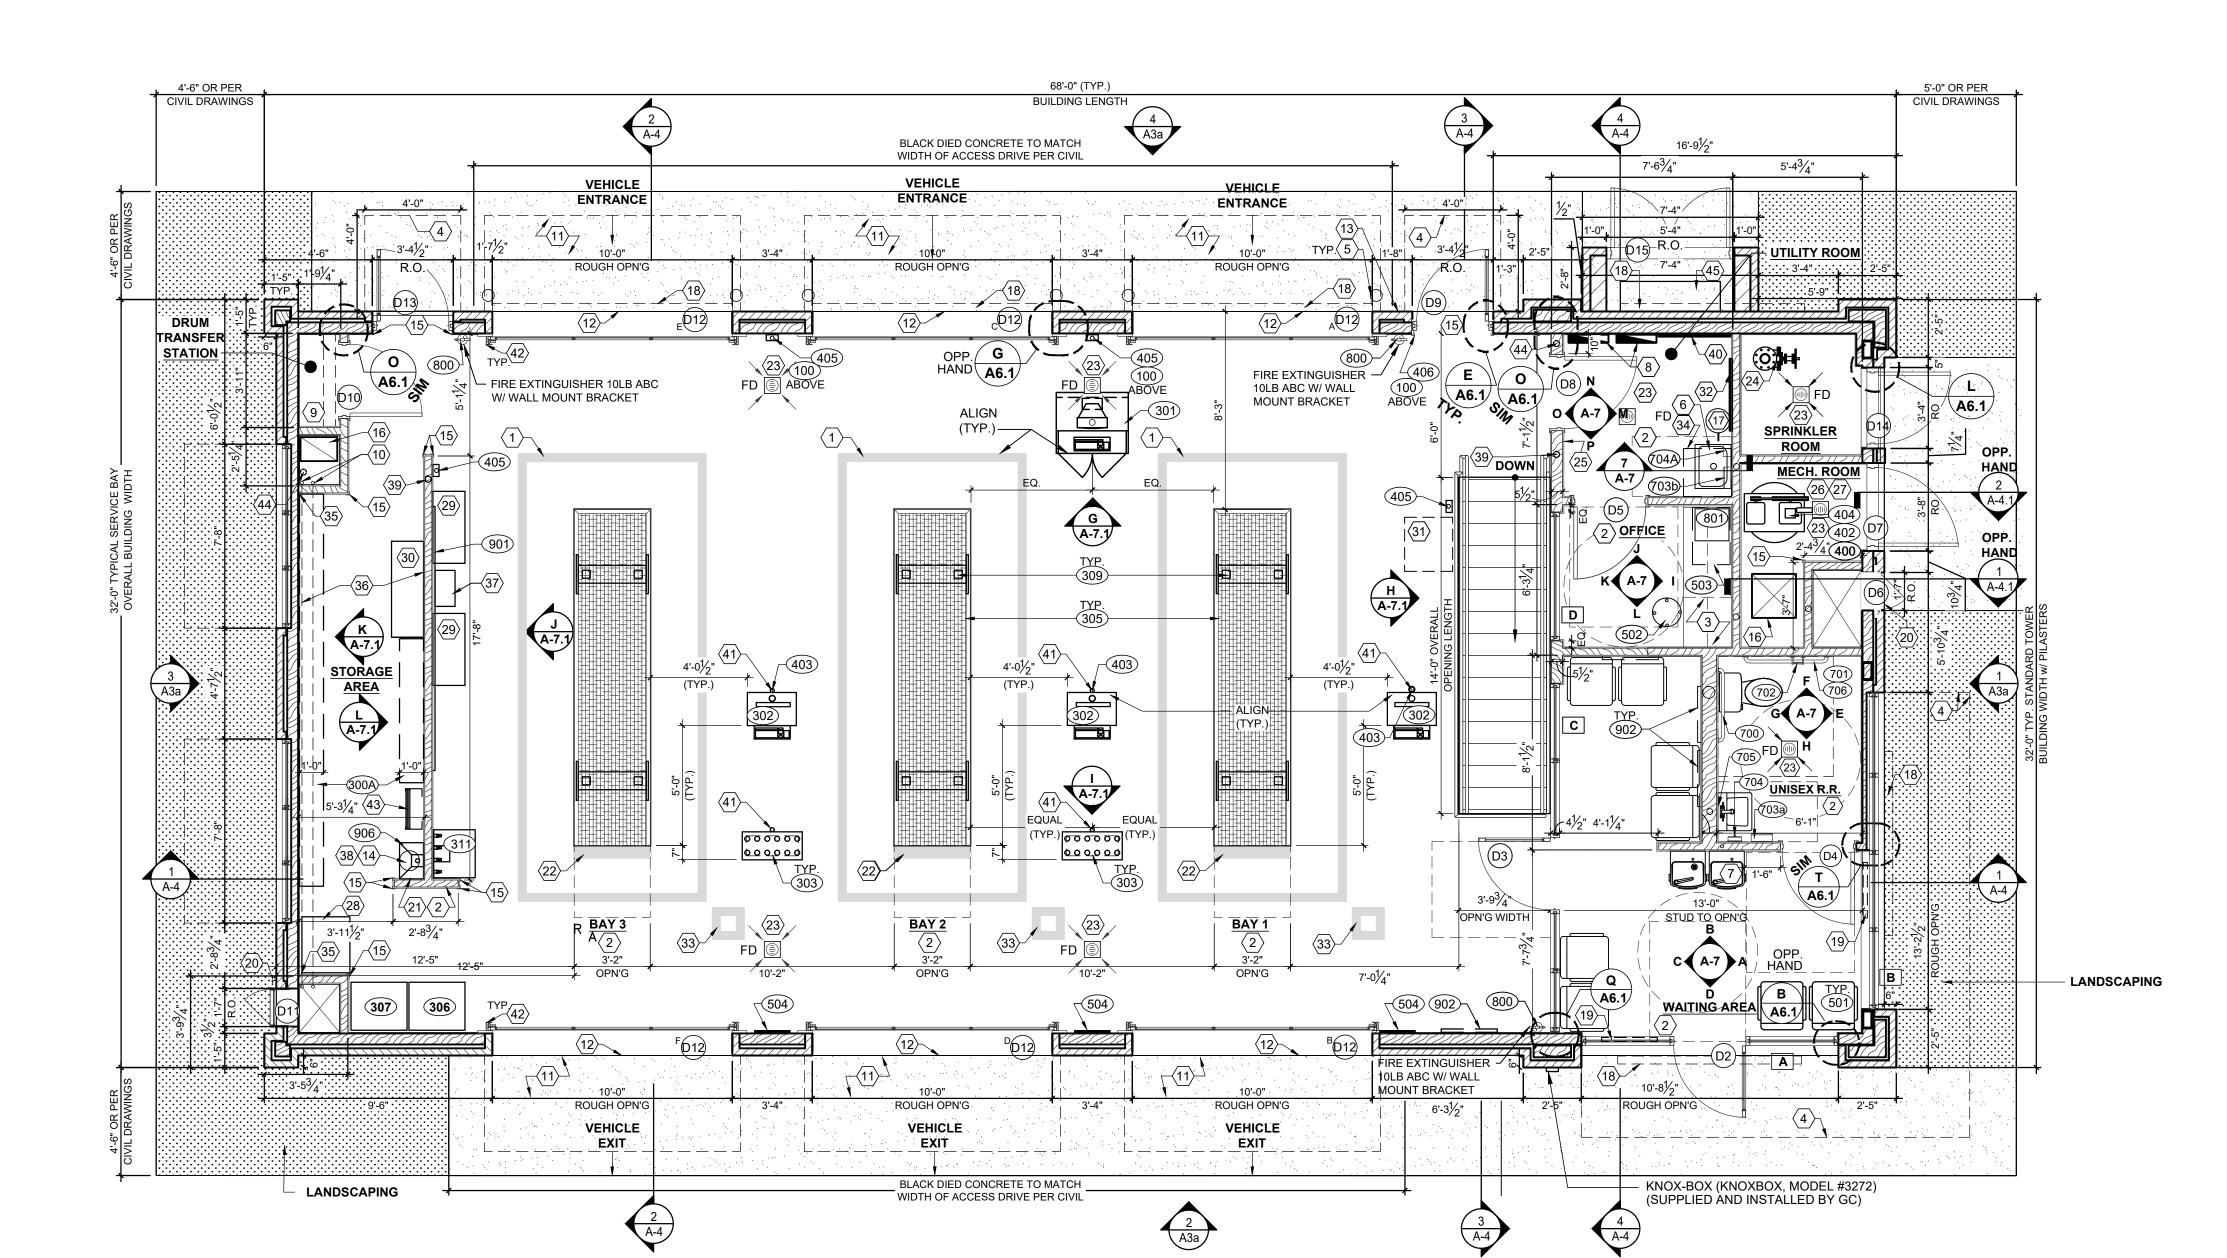

NOTE: REFER TO STRUCTURAL DRAWINGS FOR SHEAR WALL LOCATIONS

YELLOW SAFETY STRIPE INTEGRAL w/ FLOOR FINISH. REFER TO FINISH NOTE F & PIT OPENING PLAN DETAIL 4/A-9.

- FRP FINISH THIS WALL (OR AREA). PROVIDE/INSTALL TRIM AS REQUIRED. REFER
- TO FINISH SCHEDULE, INTERIOR ELEVATIONS, DETAILS 1/A-2, 2 & 3/A-7 PLASTIC LAMINATE COUNTERTOP AND WALL CABINETS. TOP OF FRP @ 52" A.F.F.
- REFER TO INTERIOR ELEVATIONS & DETAIL 5/A-7.
- LINE OF METAL AWNING/CANOPY ABOVE. REFER TO DETAIL 8/A-6.
- PIPE BOLLARD (SEE PLANS FOR QUANTITY/LOCATION). REFER TO DETAIL 6/A-10.
- SINK/LAV. REFER TO INTERIOR ELEVATIONS & PLUMBING. (2) WATER FOUNTAINS (HI/LO) REFER TO INTERIOR ELEVATIONS & PLUMBING.
- ELECTRICAL PANEL. REFER TO ELECTRICAL.
- DRUM TRANSFER SHELVING. REFER TO INTERIOR ELEVATIONS & DETAIL 4/A-7.
- ). ROUTE LUBE BAR LINES DOWN IN SHAFT TO TANKS IN LUBE PIT.
- PROVIDE SEALED/COLORED CONCRETE APRONS IN FRONT OF OVERHEAD DOORS. REFER TO CIVIL FOR EXTENT OF PAVING AND FINISH MATERIAL.
- . EXTEND FLOOR FINISH (F-1) TO OUTER EDGE OF SLAB @ BAY DOORS.
- . PROVIDE PVC SLEEVE ROUTED THROUGH CONCRETE SIDEWALK AND WALL FOR SERVICE BELL RINGER HOSE. COORDINATE REQUIREMENTS WITH VALVOLINE C.M. PRIOR TO SIDEWALK/CURB INSTALLATION. SEE DETAIL 9/A-3.2
- PVC PIPE ROUTED THRU PRECAST PLANK/CONC. FLOOR SLAB TO LOWER LEVEL. LIP OF PIPE TO EXTEND 1" BELOW CEILING. TOP OF PIPE TO EXTEND 10" ABOVE SLAB. PROVIDE PVC CAP. REFER TO S-3.1 FOR LOCATION.
- PROVIDE 1½"x1½"x16 GA. STAINLESS STL. CORNER GUARDS OVER FRP PANELS. GUARDS TO STOP AT TOP OF FRP. REFER TO DETAIL 1/A-2.
- PAINT EXPOSED MECHANICAL DUCT TO MATCH ADJACENT WALL SURFACE REFER TO MECHANICAL.
- . EYEWASH LOCATION. REFER TO PLUMBING.
- 8. LINE OF SIGNAGE ABOVE. REFER TO EXTERIOR ELEVATIONS & SIGN SCHEDULE.
- "OPEN" SIGN. REFER TO EXTERIOR ELEVATIONS, SIGN SCHEDULE, & ELECTRICAL.
- EXTERIOR ACCESS DOOR. REFER TO EXTERIOR ELEVATIONS & DOOR SCHEDULE.
- ANTIFREEZE FUNNEL BY G.C. MOUNTED ON WALL ABOVE PVC CHASE @ 30" A.F.F. REFER TO DETAIL 1/A-7.
- . ROYAL BLUE STRIPE INTEGRAL W/ FLOOR FINISH. REFER TO FINISH NOTE F & PIT OPENING PLAN DETAIL 4/A-9.
- 23. SLOPE CONC. TOPPING APPROX. 30"Ø AROUND FLOOR DRAIN (TYP.)
- 4. SPRINKLER EQUIPMENT, SPRINKLER DRAWINGS TO BE SUBMITTED UNDER SEPARATE COVER.
- 5. AIR PRESSURE SHUT OFF VALVE LOCATION FOR AIR COMPRESSOR.
- 26. AUTO AIR DRYER. (COORD. LOCATION IN MECH. ROOM w/ VIOC C.M.)
- 7. SMOKE DETECTOR (COORD. LOCATION IN MECH. ROOM w/ VIOC C.M.)
- 28. A/C MACHINE (BY OWNER).
- 29. NEW BATTERY DISPLAY (BY OWNER).
- 0. USED BATTERY DISPLAY (BY OWNER).
- 1. TOOL BOX (BY OWNER).
- 32. 3'-0" X 4'-0" CORK BOARD (BY G.C.)
- B. BLUE GUIDE SQUARE ON FLOOR INTEGRAL W/ FLOOR FINISH. REFER TO FINISH NOTE F & PIT OPENING PLAN DETAIL 4/A-9.
- 4. WATER HEATER ON SHELF ABOVE. REFER TO DETAIL 7/A-7.
- 5. STOP POINT FOR FRP WALL FINISH.
- 6. NO FRP WALL FINISH THIS LOCATION.
- 7. AIRLINE PEDESTAL (BY OWNER).
- 8. anti-freeze waste sink. Refer to detail 1/a-7.
- 9. ROUTE 3" ROOF DRAIN LINE DOWN THROUGH WALL AND SLAB INTO LOWER LEVEL CEILING SPACE AND ROUTE TO EXTERIOR THROUGH FOUNDATION WALL AND ATTACH TO STORM DRAIN LINES, SEE PLUMBING AND CIVIL DRAWINGS.
- 10. 3'-0" x 4'-0" x 3/4" PLYWOOD TELEPHONE BOARD PAINT PT-1 (BY G.C.)
- . 2" DIA. HOLE TO BE CORE DRILLED THRU PRECAST PLANK FLOOR (BY VENDOR). G.C. TO COORD. LOCATIONS w/ VIOC C.M.
- . STEEL GUARD SECURELY MOUNTED TO FLOOR (EACH SIDE OF DOOR). COVER/PROTECT ELECTRONIC EYE EQUIPMENT W/O BLOCKING SIGHT LINE.
- . ROUTE 3" EMERGENCY ROOF DRAIN LINE DOWN THROUGH WALL AND OUT OF FIRST FLOOR WALL ABOVE GRADE. SEE DETAIL 4/A3.2, EXTERIOR ELEVATIONS AND PLUMBING DRAWING.

**UPPER FLOOR PLAN** 

**A-2**