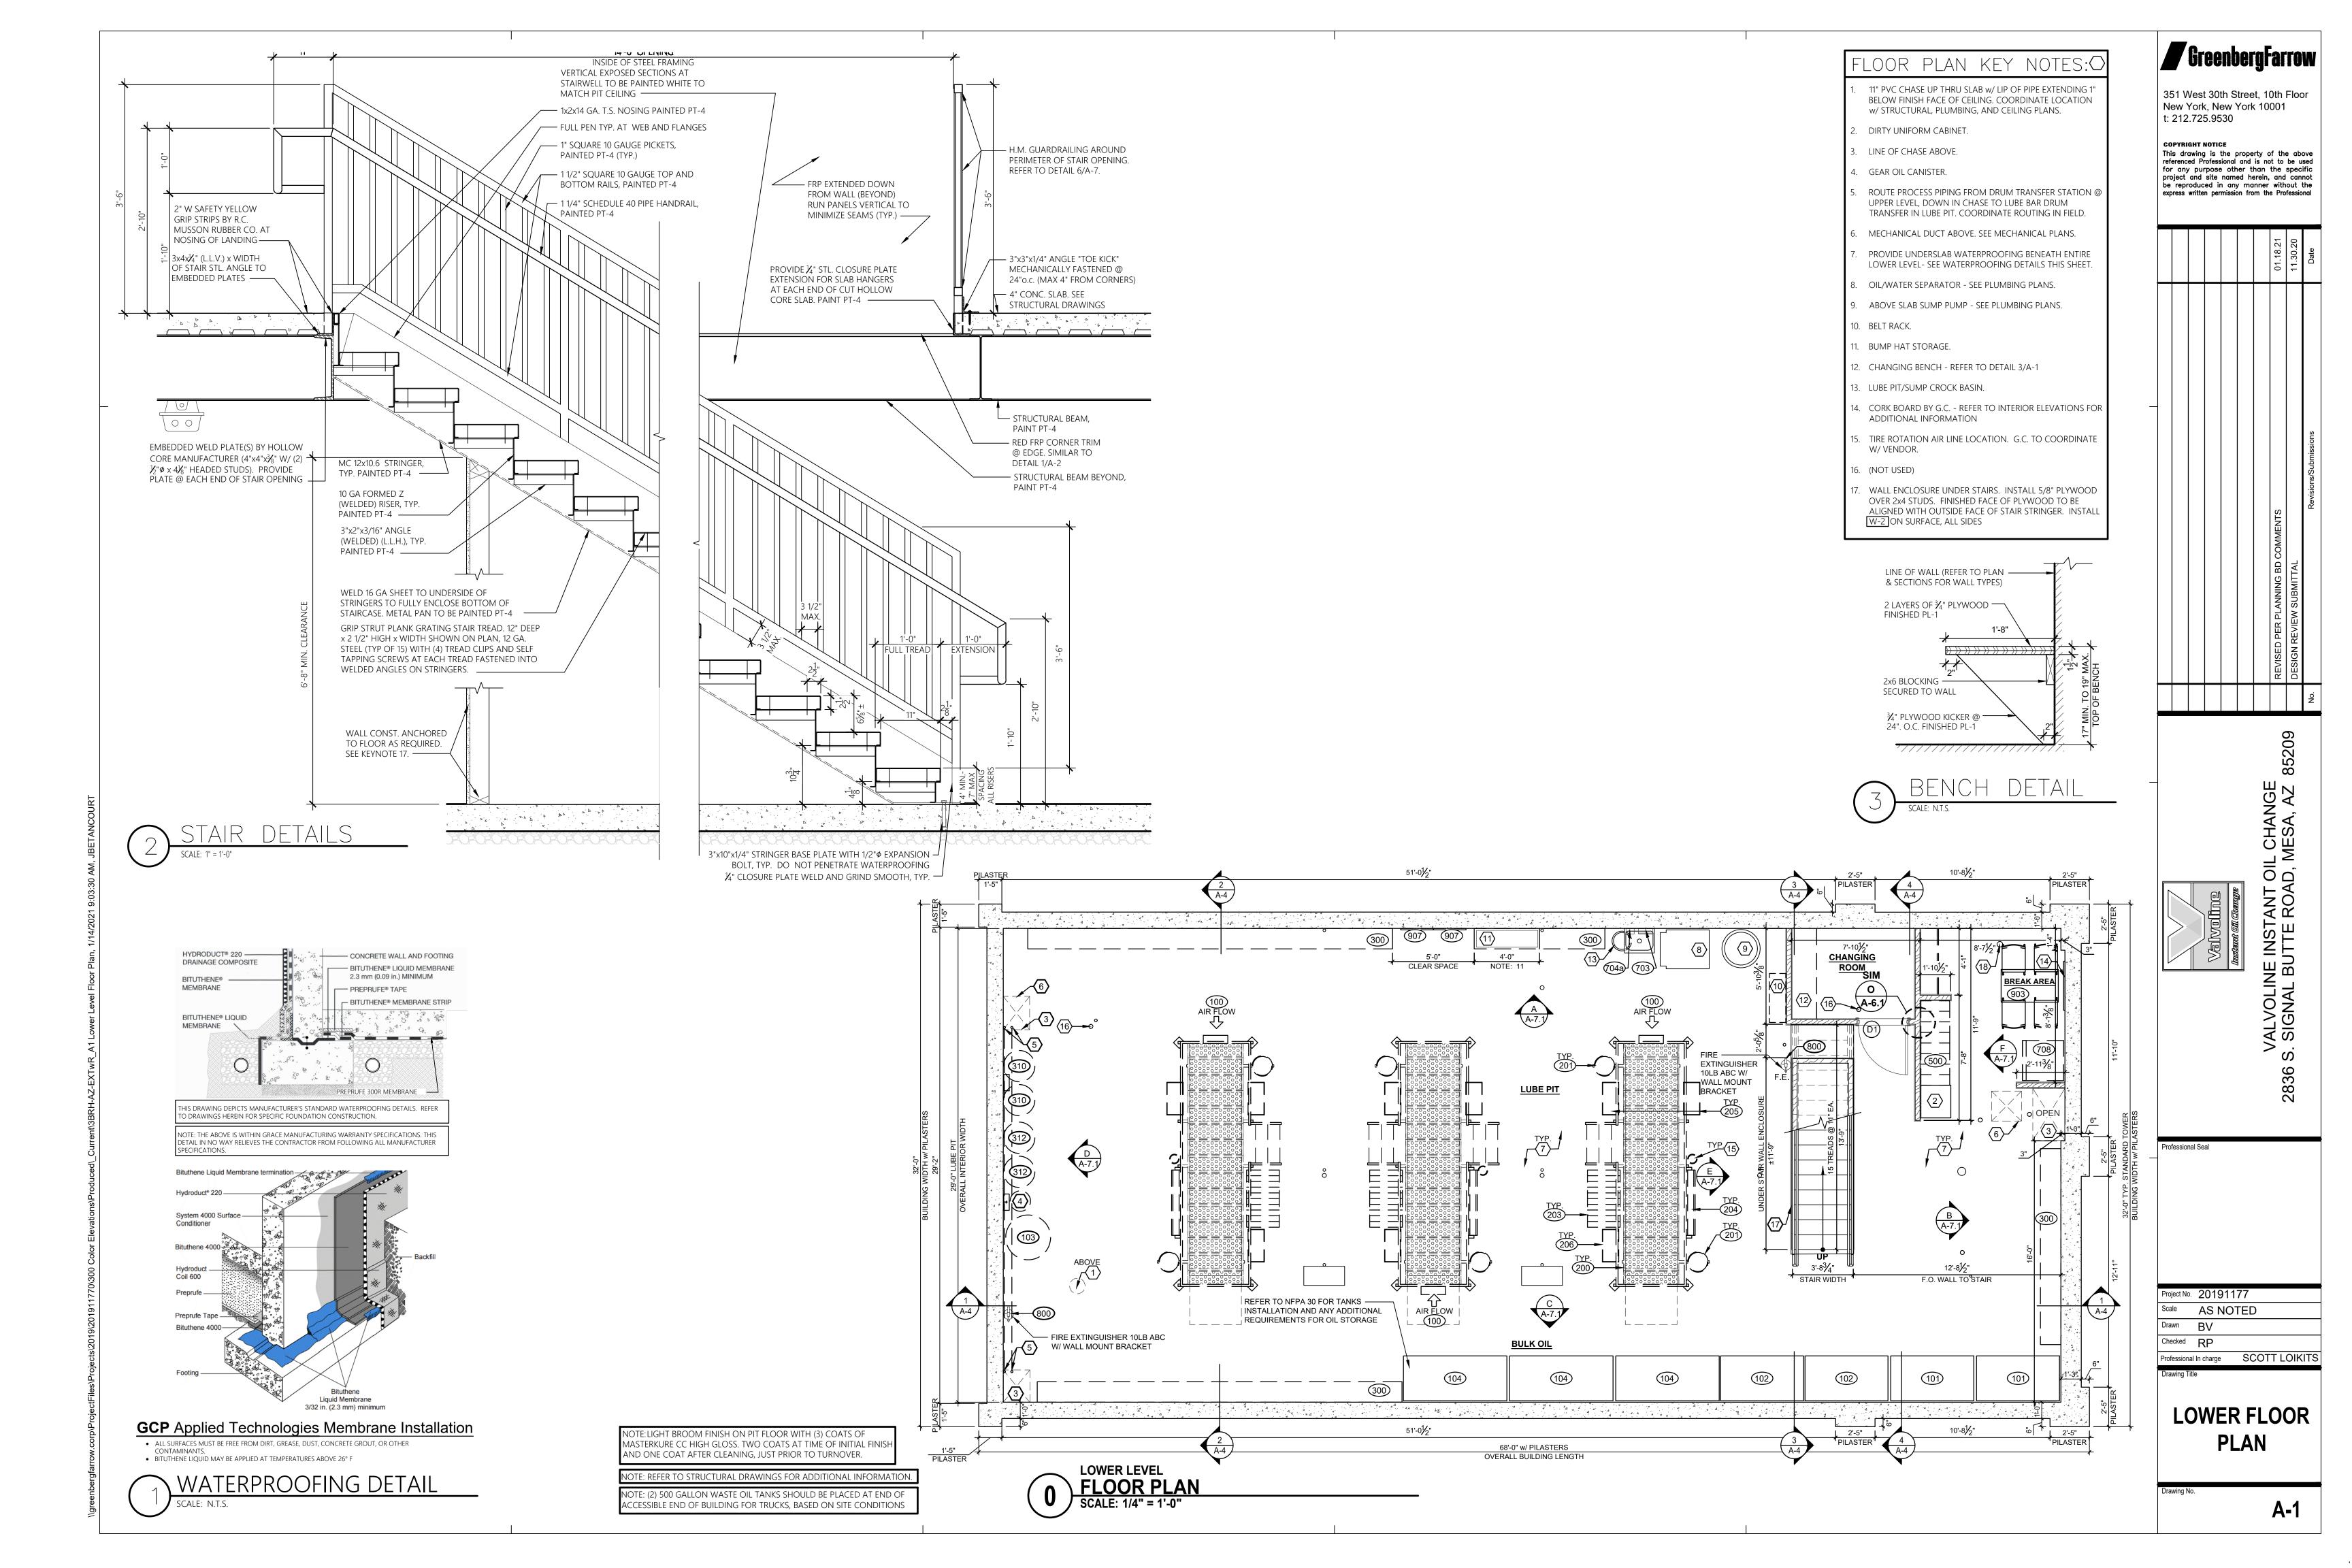

|                                    |                                | FI         | NISH                                    | H SCH         | HEDL                                                                                                                                                          | JLE                                           |                                                              |                                           |                   |                                                     | FINI                                    | SH LE                                              | GEND                                                | FINISH NOTES                                                                                                                                          |
|------------------------------------|--------------------------------|------------|-----------------------------------------|---------------|---------------------------------------------------------------------------------------------------------------------------------------------------------------|-----------------------------------------------|--------------------------------------------------------------|-------------------------------------------|-------------------|-----------------------------------------------------|-----------------------------------------|----------------------------------------------------|-----------------------------------------------------|-------------------------------------------------------------------------------------------------------------------------------------------------------|
| ROOM                               | FLOOR                          | BASE       | WALLS                                   |               |                                                                                                                                                               |                                               | CEILING /                                                    | REMARKS                                   | Mark              | Color                                               | Finish                                  | Manufacturer                                       | Product                                             | A. W-1 FINISH SHALL BE MARLITE .090 PANELS. CONTACT (330)                                                                                             |
|                                    |                                |            | FULL                                    |               | WAINSCO                                                                                                                                                       |                                               | EXPOSED                                                      |                                           | Prime             |                                                     | , , , , , , , , , , , , , , , , , , , , |                                                    | ,                                                   | 343-6621. USE B-1 BASE w/ THIS WALL FINISH.                                                                                                           |
| UPPER LEVEL                        | F 2                            | D 1        | HEIGHT                                  | HEIGHT        | BOTTOM                                                                                                                                                        |                                               | STRUCTURE                                                    | CEE INTERIOR ELEVATIONIS FOR MAINISCOT    | PR-1              | Tinted to match                                     |                                         | Sherwin Williams                                   | Heavy Duty Block Filler B42W46                      | B. W-2 FINISH IS AVAILABLE THROUGH CRANE COMPOSITES.                                                                                                  |
| WAITING AREA                       | F-2                            | B-1        | PR-3/PT-1                               | PER INT. ELE  | EV. W-1                                                                                                                                                       | PR-3/PT-1                                     | PR-3/P1-3                                                    | SEE INTERIOR ELEVATIONS FOR WAINSCOT      | PR-2              | Tinted to match                                     |                                         |                                                    | Pro -Cryl Primer B66 -310 Series                    | CONTACT: KEVIN BELLINGER @ (704) 904-4730.                                                                                                            |
| OFFICE                             | F-2                            | B-1        | DD 2/DT E                               | DED INT ELE   | W-1                                                                                                                                                           | PR-3/PT-5                                     | DD 2/DT 2                                                    | SEE INTERIOR ELEVATIONS FOR WAINSCOT      | PR-3              | Tinted to match                                     |                                         | Sherwin Williams                                   | Prep-Rite 200 Prim er B28W200                       | CONTINCT. REVIEW BELLINGER & (104) 304 4130.                                                                                                          |
|                                    |                                | B-1<br>B-1 |                                         | PER INT. ELE  |                                                                                                                                                               | PR-3/PT-5<br>PR-3/PT-1                        |                                                              | SEE INTERIOR ELEVATIONS FOR WAINSCOT      | Paint             | s:                                                  |                                         | C. PROVIDE STANDARD FRP TRIMS & MOLDINGS IN COLORS |                                                     |                                                                                                                                                       |
| ONISEX RESTROOM                    | F-2                            | D-1        | FIX-3/F1-1                              | PEN IINI, ELE | V. VV-1                                                                                                                                                       | PR-5/P1-1                                     | 1111-3/11-3                                                  | SEE INTERIOR ELEVATIONS FOR WAINSCOT      | PT-1              | SW7012 (Creamy)                                     | Gloss                                   | Sherwin Williams                                   | Water Base Industrial Enamel B66-300 Series         | TO MATCH FRP FOR FINISHES W-1 & W-2. COMPLY w/                                                                                                        |
| MECHANICAL ROOM                    | F-3                            |            | PR-1/PT-5                               |               |                                                                                                                                                               |                                               | PR-2/PT-5                                                    |                                           | PT-2              | SW7515 (Homestead Brown)                            |                                         | Sherwin Williams                                   | Sher -Cryl HPA B66 -300 Series                      | MANUFACTURERS INSTALLATION GUIDELINES USING ONLY                                                                                                      |
| SERVICE BAYS                       | F-1                            | B-2        |                                         | PER INT. ELE  | V. W-2                                                                                                                                                        | PT-5                                          |                                                              | SEE 3/A-7 FOR WAINSCOT DETAIL             | PT-3              | Ceiling White                                       | Gloss                                   | Sherwin Williams                                   | Water Base Industrial Enamel B66-300 Series         | APPROVED ADHESIVES AND SEALANTS.                                                                                                                      |
| UTILITY ROOM                       | F-3                            | B-1        |                                         | PER INT. ELE  |                                                                                                                                                               | PR-3/PT-5                                     |                                                              | SEE INTERIOR ELEVATIONS FOR WAINSCOT      | PT-4              | Valvoline Red                                       | Gloss                                   | Sherwin Williams                                   | Water Base Industrial Enamel B66-300 Series         | D. (NOT USED)                                                                                                                                         |
| STORAGE AREA                       | F-1                            | B-2        |                                         | PER INT. ELE  |                                                                                                                                                               | PR-3/PT-5                                     |                                                              | SEE 3/A-7 FOR WAINSCOT DETAIL             |                   |                                                     |                                         |                                                    | Color to match Pantone 485 RED                      | — (NOT 03Lb)                                                                                                                                          |
| DRUM TRANSFER STATION              | F-1                            | B-2        | PR-3/PT-5                               |               |                                                                                                                                                               | , , , , , , ,                                 | PR-3/PT-3                                                    |                                           | PT-5              | Ultra White                                         | Gloss                                   | Sherwin Williams                                   | Water Base Industrial Enamel B66-300 Series         | E. PROVIDE LIGHT BROOM FINISH @ CONCRETE SURFACES                                                                                                     |
| LOWER LEVEL                        |                                |            |                                         |               |                                                                                                                                                               | ·                                             |                                                              |                                           | Wall Panels:      |                                                     |                                         |                                                    | SCHEDULED TO RECEIVE F-3.                           |                                                                                                                                                       |
| LUBE PIT                           | F-3                            | B-1/B-2    | PR-1/PT-5                               |               | W-2                                                                                                                                                           |                                               | PR-2/PT-5                                                    | W-2/B-2 STAIR WALL,                       | W-1               | S-490N Light Gray                                   | Smooth                                  | Marlite                                            | FRP Panel w/ Matching Color Trims – Class C         |                                                                                                                                                       |
| BREAK/LOCKER AREA                  | F-3                            | B-1        | PR-1/PT-5                               |               |                                                                                                                                                               |                                               | PR-2/PT-5                                                    |                                           | W-2               | Mauna Loa (1295)                                    | Satin                                   | Crane Composites                                   | FRP Panel w/ Matching Color Trims – Class C         | F. F-1 SHALL BE A SEAMLESS, RESINOUS QUARTZ FLOORING                                                                                                  |
| CHANGING ROOM                      | F-3                            | B-1        | PR-1/PT-5                               |               |                                                                                                                                                               |                                               | PR-2/PT-5                                                    |                                           |                   |                                                     | Sandstone                               |                                                    |                                                     | SYSTEM AS MANUFACTURED BY SILIKAL OR DUR-A-FLEX. QUARTZ FLOORING SYSTEM SHALL CONSIST OF 61 CQ                                                        |
|                                    |                                |            |                                         |               |                                                                                                                                                               |                                               |                                                              |                                           | Plastic Laminate: |                                                     |                                         |                                                    | SELF-LEVELING BLACK SURFACE COAT, FOLLOWED BY       |                                                                                                                                                       |
|                                    |                                |            |                                         |               |                                                                                                                                                               |                                               |                                                              |                                           | PL-1              | Dove Grey                                           | Matte                                   | Wilsonart                                          | Standard HPL Finish D92-60                          | BROADCAST COAT (70% BLACK, 10% BLUE, 10% GREY, 10%                                                                                                    |
| ITEM                               | FINISH                         | RE         | REMARKS                                 |               | NOTES:                                                                                                                                                        |                                               |                                                              |                                           | Floor Finish:     |                                                     |                                         |                                                    |                                                     | WHITE), FOLLOWED BY TWO TOPCOATS OF R71 SEALER.                                                                                                       |
| EXPOSED STEEL AT LUBE PIT OPENINGS | "VALVOLINE RE<br>SEE SPEC 9901 |            | WIRE BRUSH RUST SPOTS PRIOR TO PRIMING. |               | PRIOR TO PAINT APPLICATION                                                                                                                                    |                                               | SUCH AS ROOF LEAKS, IMPROPER GRADING, ETC. MUST BE CORRECTED |                                           | F-1               | See Finish Note F                                   |                                         | Silikal / Sherwin<br>Williams                      | Seamless, Resinous System - See Finish Note F       | INTEGRAL BASE IS INCLUDED AS PART OF THIS FLOORING SYSTEM. PROVIDE YELLOW CAUTION STRIPING AND BLUE END-OF-BAY MARKING INTEGRAL W/ FLOOR FINISH - SEE |
| EXPOSED STEEL AT STAIR             | "VALVOLINE RED                 |            | O" WIRE BRUSH RUST SPOTS                |               | 2. CLEAN & FREFARE ALE SOM ACES ACCORDING TO COATING MILG. RECOMMENDATIONS.<br>3. ALL GALVANIZED SURFACES SHALL BE CLEANED WITH SOLVENT AS RECOMMENDED BY MFG |                                               |                                                              |                                           | F-2               | 51910 Classic Black                                 |                                         | Armstrong                                          | 12"x12"x1/8" VCT (Wax Floor)                        | FLOOR PLAN. PAINT TO BE SHERWIN WILLIAMS, PROPARK                                                                                                     |
|                                    | SEE SPEC 9901                  |            | IOR TO PRIM                             |               |                                                                                                                                                               |                                               | NTING W/ MTL. PRIMERS. RUSTED AREAS SHOULD PREPARED PEI      |                                           | F-3               | Clear                                               | High Gloss                              | MastureKure                                        | MastureKure CC 300, 3 Coats, Min. See Finish Note E | WATERBORNE TRAFFIC PAINT - BLUE. FOR PRICING,                                                                                                         |
| STAIR RAIL                         | "VALVOLINE RE                  | D" W       | IRE BRUSH R                             | UST SPOTS     |                                                                                                                                                               |                                               |                                                              | ANING & PRIMED WITH PR-2 PRIOR TO         | Base              |                                                     |                                         |                                                    |                                                     | DISTRIBUTION, AND INSTALLATION, CONTACT THE                                                                                                           |
|                                    | SEE SPEC 9901                  | PR         | PRIOR TO PRIMING.                       |               | APPLICATION OF SPECIFIED FINISH COATS.  4. ALL SURFACES SHALL RECEIVE (2) APPLICATIONS OF TOP COAT, APPLIED ACCORDING TO MFG.                                 |                                               |                                                              | B-1                                       | Black             | Smooth                                              | Roppe or Eq.                            | 700 Series 4" Rubber Cove Base                     | FOLLOWING:                                          |                                                                                                                                                       |
|                                    |                                |            |                                         |               |                                                                                                                                                               | all Surfaces shall receiv<br>Recommendations. | /E (2) APPLICATION                                           | IS OF TOP COAT, APPLIED ACCORDING TO MFG. | B-2               | See Finish Note C Silikal Seamless, Resinous System | *JOHN COTHRAN (SILIKAL) (864) 328-4572  |                                                    |                                                     |                                                                                                                                                       |
|                                    |                                |            |                                         |               |                                                                                                                                                               |                                               | II RE PAINTED ON                                             | E COLOR AS NOTED.                         | Solid Surface:    |                                                     |                                         |                                                    |                                                     | *MATTHEW SIMPKINS (DUR-A-FLEX) (317) 690-4696                                                                                                         |
|                                    |                                |            |                                         | 6             | 6. ALL WELDS S                                                                                                                                                | HALL BE GROU                                  | ND SMOOTH PRIO                                               |                                           | SS-1              | Baja Melange                                        | #9030 ML                                | WilsonArt                                          | Gibralter (Window Sills )                           | *GREG SOLTIS (RES-TEK) (404) 805-6494                                                                                                                 |
|                                    |                                |            |                                         |               |                                                                                                                                                               |                                               |                                                              | LORS AT ALL OTHER EXPOSURES.              |                   |                                                     |                                         |                                                    |                                                     |                                                                                                                                                       |

. INTERIOR WALLS SURROUNDING RESTROOMS AND OFFICE SHALL BE PROVIDED w/ SOUND BATT INSULATION TO EXTEND FULL HEIGHT TO INSULATED CEILINGS, TRUSS, OR JOIST SPACE B. W-2 FINISH IS AVAILABLE THROUGH CRANE COMPOSITES. TO ACHIEVE VIOC ACCEPTABLE SOUND ENCLOSURE. VAPOR BARRIER IS NOT REQUIRED IN THESE WALL. EXTERIOR WALLS PER R-VALUES REQUIRED, REFER TO SHEET A-4.

PROVIDE STANDARD FRP TRIMS & MOLDINGS IN COLORS . ALL EXTERIOR WALLS & AREAS ABOVE CEILINGS (JOIST & TRUSS SPACES) SHALL BE PROVIDED WITH BATT INSULATION MANUFACTURERS INSTALLATION GUIDELINES USING ONLY TO ACHIEVE A COMPLETELY INSULATED THERMAL ENVELOPE AS REQUIRED. PROVIDE VAPOR BARRIER PER LOCAL CLIMATE REQUIREMENTS. BLOWN-IN INSULATION IS UNACCEPTABLE.

> . ALL GYPSUM BOARD IN SERVICE BAYS AND STORAGE AREA SHALL BE 5/8" HIGH ABUSE FIRE SHIELD BY NATIONAL

. ALL WALLS EXTENDING TO UNDERSIDE OF TRUSSES SHALL BE BRACED TO STRUCTURE AS REQUIRED. PROVIDE NECESSARY BLOCKING FOR STABLE, SECURE INSTALLATION.

. REFER TO SHEET CS-1a FOR EQUIPMENT SCHEDULE.

WHITE), FOLLOWED BY TWO TOPCOATS OF R71 SEALER. INTEGRAL BASE IS INCLUDED AS PART OF THIS FLOORING DIMENSIONS FOR INTERIOR WALLS ON PLANS ARE TO SYSTEM. PROVIDE YELLOW CAUTION STRIPING AND BLUE ROUGH FRAMING (U.N.O.) EXTERIOR DIMENSIONS ARE TO END-OF-BAY MARKING INTEGRAL W/ FLOOR FINISH - SEE FINISHED SURFACES AND OPENINGS. FLOOR PLAN. PAINT TO BE SHERWIN WILLIAMS, PROPARK

WATERBORNE TRAFFIC PAINT - BLUE. FOR PRICING, . VALVOLINE INSTANT OIL CHANGE DOES NOT PERFORM DISTRIBUTION, AND INSTALLATION, CONTACT THE WORK ON VEHICLE FUELING SYSTEMS. IN THE CASE A FUEL SYSTEM IS IN NEED OF REPAIR, VAI VOLINE EMPLOYEES ARE \*JOHN COTHRAN (SILIKAL) (864) 328-4572 TO INSTRUCT VEHICLE OWNERS TO TAKE THE VEHICLE TO A LOCAL REPAIR STATION OFF PREMISES. \*MATTHEW SIMPKINS (DUR-A-FLEX) (317) 690-4696

I. REFER TO SHEET S-3.1 FOR FLOOR PENETRATION LOCATIONS

## **KEY TO WALL TYPES**

EXTERIOR WAINSCOT BELOW (THIN BRICK OR VENEER STONE) WITH EIFS OR THIN BRICK ABOVE.

> EXTERIOR WAINSCOT (VENEER STONE) OVER MORTAR (LATH AND SCRATCH COAT) OVER MECH. AIR/MOISTURE BARRIER OVER PLYWOOD SHEATHING (PER STRUCTURAL), OVER 2X6 WALL STUDS (TYPE AND SPACING PER STRUCTURAL)

ABOVE WAINSCOT (EIFS OR THIN BRICK) PROVIDE 5/8" HIGH ABUSE GYPSUM WALL BOARD ON INTERIOR FACE OVER POLYETHYLENE VAPOR BARRIER. INSULATE STUD CAVITY WITH BATT INSULATION. REFER TO EXTERIOR ELEVATIONS FOR FINISHES.

INTERIOR WALL: 2x4 STUDS @ 16"o.c. (U.N.O.) or 2x6, 2X8 WHERE NOTED ON PLANS, w/ P.T. SILL PLATE AND DOUBLE TOP PLATES w/ 5/8" GYPSUM BOARD EACH SIDE. EXTEND WALL AND SECURE TO STRUCTURE. INSULATE STUD CAVITY WITH SOUND BATTS WHERE

NOTE: REFER TO STRUCTURAL DRAWINGS FOR SHEAR WALL LOCATIONS

YELLOW SAFETY STRIPE INTEGRAL w/ FLOOR FINISH. REFER TO FINISH NOTE F & PIT OPENING PLAN DETAIL 4/A-9.

- FRP FINISH THIS WALL (OR AREA). PROVIDE/INSTALL TRIM AS REQUIRED. REFER
- TO FINISH SCHEDULE, INTERIOR ELEVATIONS, DETAILS 1/A-2, 2 & 3/A-7 PLASTIC LAMINATE COUNTERTOP AND WALL CABINETS. TOP OF FRP @ 52" A.F.F.
- REFER TO INTERIOR ELEVATIONS & DETAIL 5/A-7.
- LINE OF METAL AWNING/CANOPY ABOVE. REFER TO DETAIL 8/A-6.
- PIPE BOLLARD (SEE PLANS FOR QUANTITY/LOCATION). REFER TO DETAIL 6/A-10.
- SINK/LAV. REFER TO INTERIOR ELEVATIONS & PLUMBING. (2) WATER FOUNTAINS (HI/LO) REFER TO INTERIOR ELEVATIONS & PLUMBING.
- ELECTRICAL PANEL. REFER TO ELECTRICAL.
- DRUM TRANSFER SHELVING. REFER TO INTERIOR ELEVATIONS & DETAIL 4/A-7.
- ). ROUTE LUBE BAR LINES DOWN IN SHAFT TO TANKS IN LUBE PIT.
- PROVIDE SEALED/COLORED CONCRETE APRONS IN FRONT OF OVERHEAD DOORS. REFER TO CIVIL FOR EXTENT OF PAVING AND FINISH MATERIAL.
- . EXTEND FLOOR FINISH (F-1) TO OUTER EDGE OF SLAB @ BAY DOORS.
- . PROVIDE PVC SLEEVE ROUTED THROUGH CONCRETE SIDEWALK AND WALL FOR SERVICE BELL RINGER HOSE. COORDINATE REQUIREMENTS WITH VALVOLINE C.M. PRIOR TO SIDEWALK/CURB INSTALLATION. SEE DETAIL 9/A-3.2
- PVC PIPE ROUTED THRU PRECAST PLANK/CONC. FLOOR SLAB TO LOWER LEVEL. LIP OF PIPE TO EXTEND 1" BELOW CEILING. TOP OF PIPE TO EXTEND 10" ABOVE SLAB. PROVIDE PVC CAP. REFER TO S-3.1 FOR LOCATION.
- PROVIDE 1½"x1½"x16 GA. STAINLESS STL. CORNER GUARDS OVER FRP PANELS. GUARDS TO STOP AT TOP OF FRP. REFER TO DETAIL 1/A-2.
- PAINT EXPOSED MECHANICAL DUCT TO MATCH ADJACENT WALL SURFACE REFER TO MECHANICAL.
- . EYEWASH LOCATION. REFER TO PLUMBING.
- 8. LINE OF SIGNAGE ABOVE. REFER TO EXTERIOR ELEVATIONS & SIGN SCHEDULE.
- "OPEN" SIGN. REFER TO EXTERIOR ELEVATIONS, SIGN SCHEDULE, & ELECTRICAL.
- EXTERIOR ACCESS DOOR. REFER TO EXTERIOR ELEVATIONS & DOOR SCHEDULE.
- ANTIFREEZE FUNNEL BY G.C. MOUNTED ON WALL ABOVE PVC CHASE @ 30" A.F.F. REFER TO DETAIL 1/A-7.
- . ROYAL BLUE STRIPE INTEGRAL W/ FLOOR FINISH. REFER TO FINISH NOTE F & PIT OPENING PLAN DETAIL 4/A-9.
- 23. SLOPE CONC. TOPPING APPROX. 30"Ø AROUND FLOOR DRAIN (TYP.)
- 4. SPRINKLER EQUIPMENT, SPRINKLER DRAWINGS TO BE SUBMITTED UNDER SEPARATE COVER.
- 5. AIR PRESSURE SHUT OFF VALVE LOCATION FOR AIR COMPRESSOR.
- 26. AUTO AIR DRYER. (COORD. LOCATION IN MECH. ROOM w/ VIOC C.M.)
- 7. SMOKE DETECTOR (COORD. LOCATION IN MECH. ROOM w/ VIOC C.M.)
- 28. A/C MACHINE (BY OWNER).
- 29. NEW BATTERY DISPLAY (BY OWNER).
- 0. USED BATTERY DISPLAY (BY OWNER).
- 1. TOOL BOX (BY OWNER).
- 32. 3'-0" X 4'-0" CORK BOARD (BY G.C.)
- B. BLUE GUIDE SQUARE ON FLOOR INTEGRAL W/ FLOOR FINISH. REFER TO FINISH NOTE F & PIT OPENING PLAN DETAIL 4/A-9.
- 4. WATER HEATER ON SHELF ABOVE. REFER TO DETAIL 7/A-7.
- 5. STOP POINT FOR FRP WALL FINISH.
- 6. NO FRP WALL FINISH THIS LOCATION.
- 7. AIRLINE PEDESTAL (BY OWNER).
- 8. anti-freeze waste sink. Refer to detail 1/a-7.
- 9. ROUTE 3" ROOF DRAIN LINE DOWN THROUGH WALL AND SLAB INTO LOWER LEVEL CEILING SPACE AND ROUTE TO EXTERIOR THROUGH FOUNDATION WALL AND ATTACH TO STORM DRAIN LINES, SEE PLUMBING AND CIVIL DRAWINGS.
- 10. 3'-0" x 4'-0" x 3/4" PLYWOOD TELEPHONE BOARD PAINT PT-1 (BY G.C.)
- . 2" DIA. HOLE TO BE CORE DRILLED THRU PRECAST PLANK FLOOR (BY VENDOR). G.C. TO COORD. LOCATIONS w/ VIOC C.M.
- . STEEL GUARD SECURELY MOUNTED TO FLOOR (EACH SIDE OF DOOR). COVER/PROTECT ELECTRONIC EYE EQUIPMENT W/O BLOCKING SIGHT LINE.
- . ROUTE 3" EMERGENCY ROOF DRAIN LINE DOWN THROUGH WALL AND OUT OF FIRST FLOOR WALL ABOVE GRADE. SEE DETAIL 4/A3.2, EXTERIOR ELEVATIONS AND PLUMBING DRAWING.