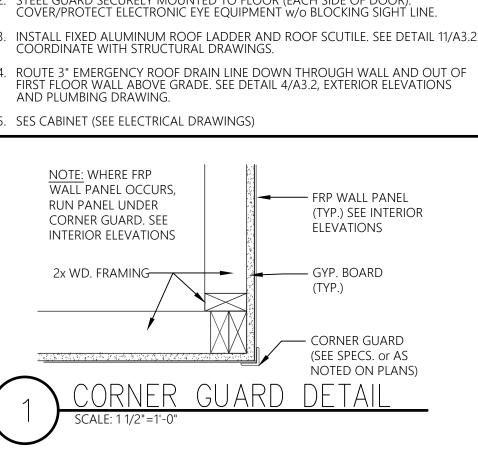

NOTE: REFER TO STRUCTURAL DRAWINGS FOR SHEAR WALL LOCATIONS

YELLOW SAFETY STRIPE INTEGRAL w/ FLOOR FINISH. REFER TO FINISH NOTE F & PIT OPENING PLAN DETAIL 4/A-9.

- FRP FINISH THIS WALL (OR AREA). PROVIDE/INSTALL TRIM AS REQUIRED. REFER
- TO FINISH SCHEDULE, INTERIOR ELEVATIONS, DETAILS 1/A-2, 2 & 3/A-7 PLASTIC LAMINATE COUNTERTOP AND WALL CABINETS. TOP OF FRP @ 52" A.F.F.
- REFER TO INTERIOR ELEVATIONS & DETAIL 5/A-7.
- LINE OF METAL AWNING/CANOPY ABOVE. REFER TO DETAIL 8/A-6.
- PIPE BOLLARD (SEE PLANS FOR QUANTITY/LOCATION). REFER TO DETAIL 6/A-10.
- SINK/LAV. REFER TO INTERIOR ELEVATIONS & PLUMBING. (2) WATER FOUNTAINS (HI/LO) REFER TO INTERIOR ELEVATIONS & PLUMBING.
- ELECTRICAL PANEL. REFER TO ELECTRICAL.
- DRUM TRANSFER SHELVING. REFER TO INTERIOR ELEVATIONS & DETAIL 4/A-7.
- ). ROUTE LUBE BAR LINES DOWN IN SHAFT TO TANKS IN LUBE PIT.
- PROVIDE SEALED/COLORED CONCRETE APRONS IN FRONT OF OVERHEAD DOORS. REFER TO CIVIL FOR EXTENT OF PAVING AND FINISH MATERIAL.
- . EXTEND FLOOR FINISH (F-1) TO OUTER EDGE OF SLAB @ BAY DOORS.
- . PROVIDE PVC SLEEVE ROUTED THROUGH CONCRETE SIDEWALK AND WALL FOR SERVICE BELL RINGER HOSE. COORDINATE REQUIREMENTS WITH VALVOLINE C.M. PRIOR TO SIDEWALK/CURB INSTALLATION. SEE DETAIL 9/A-3.2
- PVC PIPE ROUTED THRU PRECAST PLANK/CONC. FLOOR SLAB TO LOWER LEVEL. LIP OF PIPE TO EXTEND 1" BELOW CEILING. TOP OF PIPE TO EXTEND 10" ABOVE SLAB. PROVIDE PVC CAP. REFER TO S-3.1 FOR LOCATION.
- PROVIDE 1½"x1½"x16 GA. STAINLESS STL. CORNER GUARDS OVER FRP PANELS. GUARDS TO STOP AT TOP OF FRP. REFER TO DETAIL 1/A-2.
- PAINT EXPOSED MECHANICAL DUCT TO MATCH ADJACENT WALL SURFACE REFER TO MECHANICAL.
- . EYEWASH LOCATION. REFER TO PLUMBING.
- 8. LINE OF SIGNAGE ABOVE. REFER TO EXTERIOR ELEVATIONS & SIGN SCHEDULE.
- "OPEN" SIGN. REFER TO EXTERIOR ELEVATIONS, SIGN SCHEDULE, & ELECTRICAL.
- EXTERIOR ACCESS DOOR. REFER TO EXTERIOR ELEVATIONS & DOOR SCHEDULE.
- ANTIFREEZE FUNNEL BY G.C. MOUNTED ON WALL ABOVE PVC CHASE @ 30" A.F.F. REFER TO DETAIL 1/A-7.
- . ROYAL BLUE STRIPE INTEGRAL W/ FLOOR FINISH. REFER TO FINISH NOTE F & PIT OPENING PLAN DETAIL 4/A-9.
- 23. SLOPE CONC. TOPPING APPROX. 30"Ø AROUND FLOOR DRAIN (TYP.)
- 4. SPRINKLER EQUIPMENT, SPRINKLER DRAWINGS TO BE SUBMITTED UNDER SEPARATE COVER.
- 5. AIR PRESSURE SHUT OFF VALVE LOCATION FOR AIR COMPRESSOR.
- 26. AUTO AIR DRYER. (COORD. LOCATION IN MECH. ROOM w/ VIOC C.M.)
- 7. SMOKE DETECTOR (COORD. LOCATION IN MECH. ROOM w/ VIOC C.M.)
- 28. A/C MACHINE (BY OWNER).
- 29. NEW BATTERY DISPLAY (BY OWNER).
- 0. USED BATTERY DISPLAY (BY OWNER).
- 1. TOOL BOX (BY OWNER).
- 32. 3'-0" X 4'-0" CORK BOARD (BY G.C.)
- B. BLUE GUIDE SQUARE ON FLOOR INTEGRAL W/ FLOOR FINISH. REFER TO FINISH NOTE F & PIT OPENING PLAN DETAIL 4/A-9.
- 4. WATER HEATER ON SHELF ABOVE. REFER TO DETAIL 7/A-7.
- 5. STOP POINT FOR FRP WALL FINISH.
- 6. NO FRP WALL FINISH THIS LOCATION.
- 7. AIRLINE PEDESTAL (BY OWNER).
- 8. anti-freeze waste sink. Refer to detail 1/a-7.
- 9. ROUTE 3" ROOF DRAIN LINE DOWN THROUGH WALL AND SLAB INTO LOWER LEVEL CEILING SPACE AND ROUTE TO EXTERIOR THROUGH FOUNDATION WALL AND ATTACH TO STORM DRAIN LINES, SEE PLUMBING AND CIVIL DRAWINGS.
- 10. 3'-0" x 4'-0" x 3/4" PLYWOOD TELEPHONE BOARD PAINT PT-1 (BY G.C.)
- . 2" DIA. HOLE TO BE CORE DRILLED THRU PRECAST PLANK FLOOR (BY VENDOR). G.C. TO COORD. LOCATIONS w/ VIOC C.M.
- . STEEL GUARD SECURELY MOUNTED TO FLOOR (EACH SIDE OF DOOR). COVER/PROTECT ELECTRONIC EYE EQUIPMENT W/O BLOCKING SIGHT LINE.
- . ROUTE 3" EMERGENCY ROOF DRAIN LINE DOWN THROUGH WALL AND OUT OF FIRST FLOOR WALL ABOVE GRADE. SEE DETAIL 4/A3.2, EXTERIOR ELEVATIONS AND PLUMBING DRAWING.