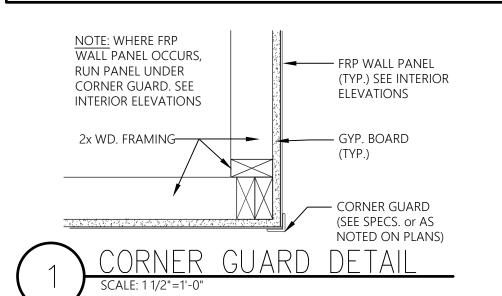

NOTE: REFER TO STRUCTURAL DRAWINGS FOR SHEAR WALL LOCATIONS

YELLOW SAFETY STRIPE INTEGRAL w/ FLOOR FINISH. REFER TO FINISH NOTE F & PIT OPENING PLAN DETAIL 4/A-9.

- FRP FINISH THIS WALL (OR AREA). PROVIDE/INSTALL TRIM AS REQUIRED. REFER
- TO FINISH SCHEDULE, INTERIOR ELEVATIONS, DETAILS 1/A-2, 2 & 3/A-7 PLASTIC LAMINATE COUNTERTOP AND WALL CABINETS. TOP OF FRP @ 52" A.F.F.
- REFER TO INTERIOR ELEVATIONS & DETAIL 5/A-7.
- LINE OF METAL AWNING/CANOPY ABOVE. REFER TO DETAIL 8/A-6.
- PIPE BOLLARD (SEE PLANS FOR QUANTITY/LOCATION). REFER TO DETAIL 6/A-10.
- SINK/LAV. REFER TO INTERIOR ELEVATIONS & PLUMBING. (2) WATER FOUNTAINS (HI/LO) REFER TO INTERIOR ELEVATIONS & PLUMBING.
- ELECTRICAL PANEL. REFER TO ELECTRICAL.
- DRUM TRANSFER SHELVING. REFER TO INTERIOR ELEVATIONS & DETAIL 4/A-7.
- ). ROUTE LUBE BAR LINES DOWN IN SHAFT TO TANKS IN LUBE PIT.
- PROVIDE SEALED/COLORED CONCRETE APRONS IN FRONT OF OVERHEAD DOORS. REFER TO CIVIL FOR EXTENT OF PAVING AND FINISH MATERIAL.
- . EXTEND FLOOR FINISH (F-1) TO OUTER EDGE OF SLAB @ BAY DOORS.
- . PROVIDE PVC SLEEVE ROUTED THROUGH CONCRETE SIDEWALK AND WALL FOR SERVICE BELL RINGER HOSE. COORDINATE REQUIREMENTS WITH VALVOLINE C.M. PRIOR TO SIDEWALK/CURB INSTALLATION. SEE DETAIL 9/A-3.2
- PVC PIPE ROUTED THRU PRECAST PLANK/CONC. FLOOR SLAB TO LOWER LEVEL. LIP OF PIPE TO EXTEND 1" BELOW CEILING. TOP OF PIPE TO EXTEND 10" ABOVE SLAB. PROVIDE PVC CAP. REFER TO S-3.1 FOR LOCATION.
- PROVIDE 1½"x1½"x16 GA. STAINLESS STL. CORNER GUARDS OVER FRP PANELS. GUARDS TO STOP AT TOP OF FRP. REFER TO DETAIL 1/A-2.
- PAINT EXPOSED MECHANICAL DUCT TO MATCH ADJACENT WALL SURFACE REFER TO MECHANICAL.
- . EYEWASH LOCATION. REFER TO PLUMBING.
- 8. LINE OF SIGNAGE ABOVE. REFER TO EXTERIOR ELEVATIONS & SIGN SCHEDULE.
- "OPEN" SIGN. REFER TO EXTERIOR ELEVATIONS, SIGN SCHEDULE, & ELECTRICAL.
- EXTERIOR ACCESS DOOR. REFER TO EXTERIOR ELEVATIONS & DOOR SCHEDULE.
- ANTIFREEZE FUNNEL BY G.C. MOUNTED ON WALL ABOVE PVC CHASE @ 30" A.F.F. REFER TO DETAIL 1/A-7.
- . ROYAL BLUE STRIPE INTEGRAL W/ FLOOR FINISH. REFER TO FINISH NOTE F & PIT OPENING PLAN DETAIL 4/A-9.
- 23. SLOPE CONC. TOPPING APPROX. 30"Ø AROUND FLOOR DRAIN (TYP.)
- 4. SPRINKLER EQUIPMENT, SPRINKLER DRAWINGS TO BE SUBMITTED UNDER SEPARATE COVER.
- 5. AIR PRESSURE SHUT OFF VALVE LOCATION FOR AIR COMPRESSOR.
- 26. AUTO AIR DRYER. (COORD. LOCATION IN MECH. ROOM w/ VIOC C.M.)
- 7. SMOKE DETECTOR (COORD. LOCATION IN MECH. ROOM w/ VIOC C.M.)
- 28. A/C MACHINE (BY OWNER).
- 29. NEW BATTERY DISPLAY (BY OWNER).
- 0. USED BATTERY DISPLAY (BY OWNER).
- 1. TOOL BOX (BY OWNER).
- 32. 3'-0" X 4'-0" CORK BOARD (BY G.C.)
- B. BLUE GUIDE SQUARE ON FLOOR INTEGRAL W/ FLOOR FINISH. REFER TO FINISH NOTE F & PIT OPENING PLAN DETAIL 4/A-9.
- 4. WATER HEATER ON SHELF ABOVE. REFER TO DETAIL 7/A-7.
- 5. STOP POINT FOR FRP WALL FINISH.
- 6. NO FRP WALL FINISH THIS LOCATION.
- 7. AIRLINE PEDESTAL (BY OWNER).
- 8. anti-freeze waste sink. Refer to detail 1/a-7.
- 9. ROUTE 3" ROOF DRAIN LINE DOWN THROUGH WALL AND SLAB INTO LOWER LEVEL CEILING SPACE AND ROUTE TO EXTERIOR THROUGH FOUNDATION WALL AND ATTACH TO STORM DRAIN LINES, SEE PLUMBING AND CIVIL DRAWINGS.
- 10. 3'-0" x 4'-0" x 3/4" PLYWOOD TELEPHONE BOARD PAINT PT-1 (BY G.C.)
- . 2" DIA. HOLE TO BE CORE DRILLED THRU PRECAST PLANK FLOOR (BY VENDOR). G.C. TO COORD. LOCATIONS w/ VIOC C.M.
- . STEEL GUARD SECURELY MOUNTED TO FLOOR (EACH SIDE OF DOOR). COVER/PROTECT ELECTRONIC EYE EQUIPMENT W/O BLOCKING SIGHT LINE.
- . ROUTE 3" EMERGENCY ROOF DRAIN LINE DOWN THROUGH WALL AND OUT OF FIRST FLOOR WALL ABOVE GRADE. SEE DETAIL 4/A3.2, EXTERIOR ELEVATIONS AND PLUMBING DRAWING.