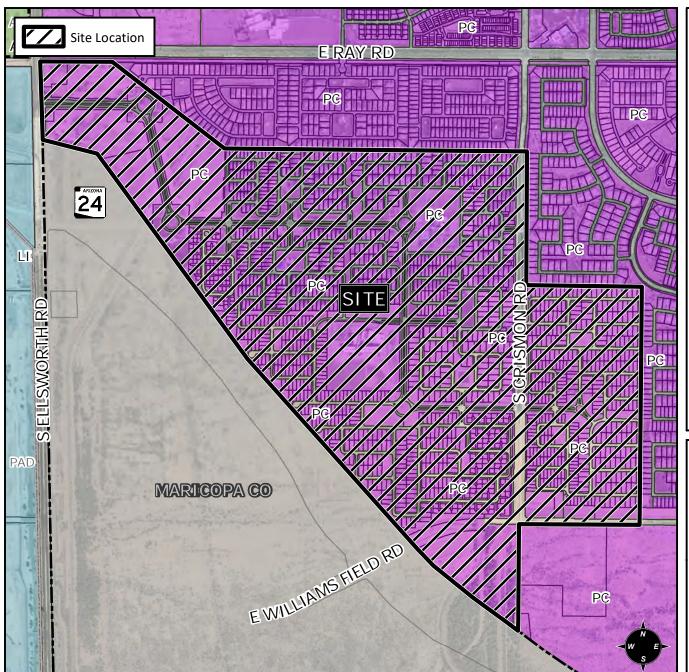

## Planning and Zoning Vicinity Map: ZON20-00491

## SITE / ADDRESS:

District 6. Within the 5200 to 5300 blocks of South Ellsworth Road (east side), the 5300 through 6200 blocks of the South Crismon Road alignment (east and west sides), the 9800 to 10000 blocks of the East Williams Field Road alignment (north and south sides) and the 10000 to 10200 blocks of East Williams Field Road (north side). Located on the north side of the future State Route 24 freeway alignment between Ellsworth Road to approximately one-quarter mile east of the Crismon Road alignment. (465± acres)