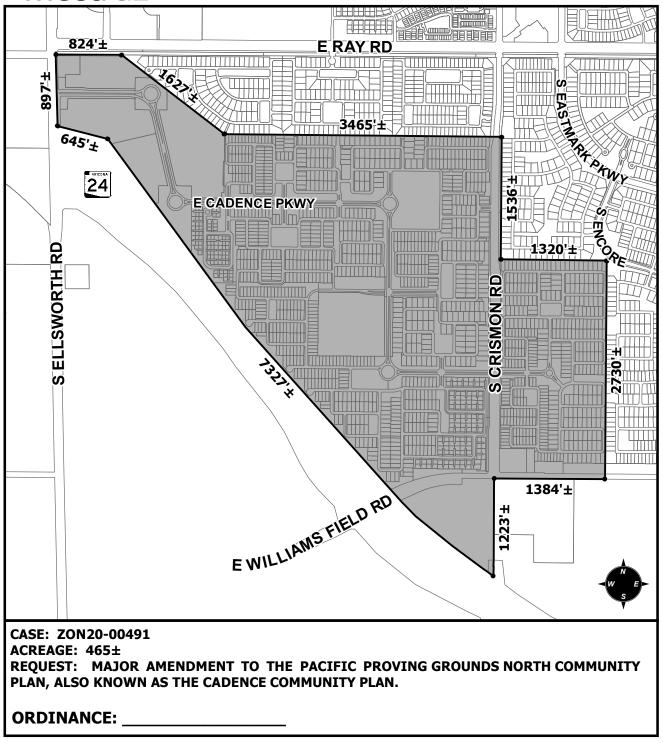

## OFFICIAL SUPPLEMENTARY ZONING MAP AMENDING THE CITY OF MESA ZONING MAP

| REQUEST: MAJOR AMENDMENT TO THE PACIFIC PROVING GROUNDS NORTH COMMUNITY PLAN, ALSO KNOWN AS THE CADENCE COMMUNITY PLAN. |                          |                                                                                                                  |
|-------------------------------------------------------------------------------------------------------------------------|--------------------------|------------------------------------------------------------------------------------------------------------------|
| ORDINANCE: _                                                                                                            |                          |                                                                                                                  |
| on                                                                                                                      | , 2021 by Ordinance $\#$ | es were approved by the Mesa City Council<br>. If you have any questions<br>a Planning Division at 480-644-2385. |
| MAYOR                                                                                                                   | ATTEST:CIT               | Y CLERK                                                                                                          |