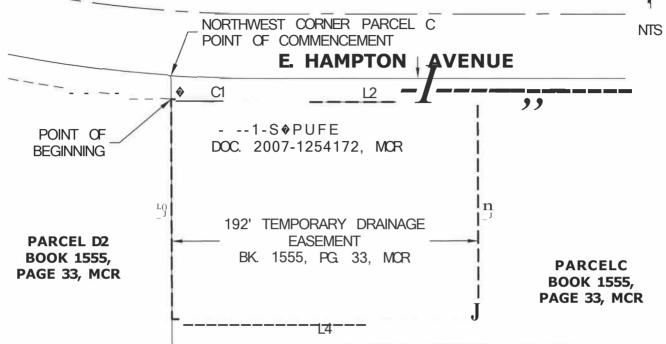

### EXHIBIT A TEMPORARY DRAINAGE EASEMENT ABANDONMENT 1 PARCEL C SPARROW MESA

A TEMPORARY DRAINAGE EASEMENT BEING A PORTION OF PARCEL C OF MOUNTAIN VISTA MARKETPLACE, ACCORDING TO BOOK 1555 OF MAPS, PAGE 33, OFFICIAL RECORDS OF MARICOPA COUNTY ARIZONA, LOCATED IN A PORTION OF THE NORTHEAST QUARTER OF SECTION 35, TOWNSHIP 1 NORTH, RANGE 7 EAST OF THE GILA & SALT RIVER MERIDIAN, MARICOPA COUNTY, ARIZONA, MORE PARTICULARLY DESCRIBED AS FOLLOWS:

COMMENCING AT THE NORTHWEST CORNER OF SAID PARCEL C;

THENCE SOUTH 00 DEGREES 09 MINUTES 52 SECONDS EAST, ALONG THE WEST LINE OF SAID PARCEL C, A DISTANCE OF 15.04 FEET TO A POINT ON THE SOUTHERLY LINE OF THE PUBLIC UTILITIES AND FACILITIES EASEMENT RECORDED IN DOCUMENT 2007-1254172, OFFICIAL RECORDS OF MARICOPA COUNTY AND THE POINT OF BEGINNING AND THE BEGINNING OF A CURVE TO THE LEFT, OF WHICH THE RADIUS POINT LIES NORTH 03 DEGREES 39 MINUTES 30 SECONDS EAST, A RADIAL DISTANCE OF 855.00 FEET AND HAVING A CHORD BEARING OF SOUTH 88 DEGREES 15 MINUTES 12 SECONDS EAST, 57.04 FEET;

THENCE ALONG SAID PUBLIC UTILITY AND FACILITIES EASEMENT AND SAID EASTERLY ALONG THE ARC, THROUGH A CENTRAL ANGLE OF 03 DEGREES 49 MINUTES 23 SECONDS, A DISTANCE OF 57.05 FEET

THENCE NORTH 89 DEGREES 50 MINUTES 07 SECONDS EAST, ALONG SAID SOUTHERLY LINE, A DISTANCE OF 135.00 FEET;

THENCE SOUTH 00 DEGREES 09 MINUTES 52 SECONDS EAST, A DISTANCE OF 135.00 FEET;

THENCE SOUTH 89 DEGREES 50 MINUTES 07 SECONDS WEST, A DISTANCE OF 192.00 FEET TO THE WEST LINE OF SAID PARCEL C;

THENCE NORTH 00 DEGREES 09 MINUTES 52 SECONDS WEST, ALONG SAID WEST LINE, A DISTANCE OF 136.90 FEET TO THE POINT OF BEGINNING.

## EXHIBIT A TEMPORARY DRAINAGE EASEMENT ABANDONMENT 1 PARCEL C SPARROW MESA

|      | LINE TABLE  | ,       |
|------|-------------|---------|
| LINE | DIRECTION   | LENGTH  |
| L1   | soo·o9'52"E | 15.04'  |
| L2   | N89"50'07"E | 135.00' |
| L3   | S00"09'52"E | 135.00' |
| L4   | S89"50'07"W | 192.00' |
| LS   | N00"09'52"W | 136.90' |

| CURVE TABLE |          |         |        |                    |
|-------------|----------|---------|--------|--------------------|
| CURVE       | DELTA    | RADIUS  | LENGTH | CHORD              |
| C1          | 3"49'23" | 855.00' | 57.05' | S88"15'12"E 57.04' |