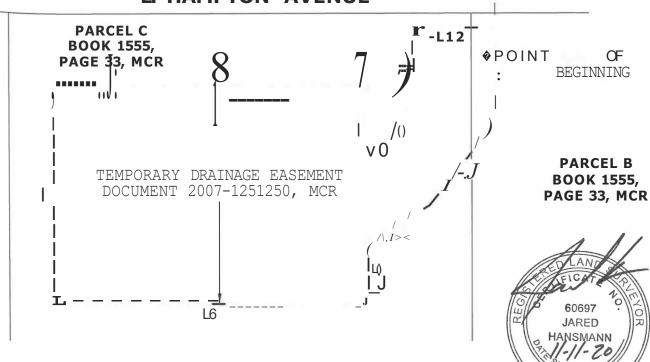

### EXHIBIT C TEMPORARY DRAINAGE EASEMENT ABANDONMENT DOCUMENT 2007-1251250

THE TEMPORARY DRAINAGE EASEMENT ACCORDING TO DOCUMENT 2007-1251250, OFFICIAL RECORDS OF MARICOPA COUNTY ARIZONA, LOCATED IN A PORTION OF THE NORTHEAST QUARTER OF SECTION 35, TOWNSHIP 1 NORTH, RANGE 7 EAST OF THE GILA & SALT RIVER MERIDIAN, MARICOPA COUNTY, ARIZONA, MORE PARTICULARLY DESCRIBED AS FOLLOWS:

**COMMENCING** AT A THE NORTH QUARTER CORNER OF SAID SECTION 35 FROM WHICH THE NORTHEAST CORNER THEREOF BEARS NORTH 89 DEGREES 51 MINUTES 47 SECONDS EAST, A DISTANCE OF 2650.99 FEET;

THENCE NORTH 89 DEGREES 51 MINUTES 47 SECONDS EAST, ALONG THE NORTH LINE OF THE NORTHEAST QUARTER OF SAID SECTION 35, A DISTANCE OF 1236.40 FEET;

THENCE DEPARTING SAID NORTH LINE, SOUTH 00 DEGREES 08 MINUTES 13 SECONDS EAST, A DISTANCE OF 1107.49 FEE TO THE **POINT OF BEGINNING**;

THENCE SOUTH 00 DEGREES 09 MINUTES 53 SECONDS EAST, A DISTANCE OF 98.86 FEET;

THENCE SOUTH 38 DEGREES 29 MINUTES 39 SECONDS WEST, A DISTANCE OF 110.64 FEET;

THENCE SOUTH 59 DEGREES 11 MINUTES 00 SECONDS WEST, A DISTANCE OF 76.27 FEET;

THENCE SOUTH 00 DEGREES 00 MINUTES 00 SECONDS EAST, A DISTANCE OF 63.53 FEET;

THENCE SOUTH 90 DEGREES 00 MINUTES 00 SECONDS WEST, A DISTANCE OF 328.65 FEET;

THENCE NORTH 00 DEGREES 00 MINUTES 00 SECONDS EAST, A DISTANCE OF 226.91 FEET;

THENCE NORTH 90 DEGREES 00 MINUTES 00 SECONDS EAST, A DISTANCE OF 328.65 FEET;

THENCE SOUTH 00 DEGREES 00 MINUTES 00 SECONDS EAST, A DISTANCE OF 72.61 FEET:

THENCE NORTH 40 DEGREES 51 MINUTES 56 SECONDS EAST, A DISTANCE OF 72.63 FEET;

THENCE NORTH 00 DEGREES 09 MINUTES 53 SECONDS WEST, A DISTANCE OF 78.59 FEET;

THENCE NORTH 89 DEGREES 50 MINUTES 07 SECONDS EAST, A DISTANCE OF 86.79 FEET TO THE **POINT OF BEGINNING.** 

### EXHIBIT C TEMPORARY DRAINAGE EASEMENT ABANDONMENT DOCUMENT 2007-1251250

NTS

**SOUTHERN AVENUE** 

N89"51'47"E 2650.99' (BASIS OF BEARING)

1236.40'

1414.59

#### E. HAMPTON AVENUE