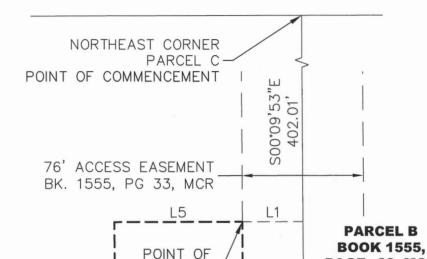

### EXHIBIT B TEMPORARY DRAINAGE EASEMENT ABANDONMENT 2 PARCEL C SPARROW MESA

A TEMPORARY DRAINAGE EASEMENT BEING A PORTION OF PARCEL C OF MOUNTAIN VISTA MARKETPLACE, ACCORDING TO BOOK 1555 OF MAPS, PAGE 33, OFFICIAL RECORDS OF MARICOPA COUNTY ARIZONA, LOCATED IN A PORTION OF THE NORTHEAST QUARTER OF SECTION 35, TOWNSHIP 1 NORTH, RANGE 7 EAST OF THE GILA & SALT RIVER MERIDIAN, MARICOPA COUNTY, ARIZONA, MORE PARTICULARLY DESCRIBED AS FOLLOWS:

COMMENCING AT THE NORTHEAST CORNER OF SAID PARCEL C.

THENCE SOUTH 00 DEGREES 09 MINUTES 53 SECONDS EAST, ALONG THE EAST LINE OF SAID PARCEL C, A DISTANCE OF 402.01 FEET;

THENCE SOUTH 89 DEGREES 50 MINUTES 07 SECONDS WEST, A DISTANCE OF 38.00 FEET TO THE WEST LINE OF THE ACCESS EASEMENT RECORDED N SAID MOUNTAIN VISTA MARKETPLACE, ACCORDING TO BOOK 1555 OF MAPS, PAGE 33, OFFICIAL RECORDS OF MARICOPA COUNTY ARIZONA OFFICIAL RECORDS AND THE **POINT OF BEGINNING:** 

THENCE SOUTH 00 DEGREES 09 MINUTES 53 SECONDS EAST, ALONG SAID WEST LINE, A DISTANCE OF 125.00 FEET;

THENCE SOUTH 89 DEGREES 50 MINUTES 07 SECONDS WEST, A DISTANCE OF 80.00 FEET;

THENCE NORTH 00 DEGREES 09 MINUTES 53 SECONDS WEST, A DISTANCE OF 125.00 FEET;

THENCE NORTH 89 DEGREES 50 MINUTES 07 SECONDS EAST, A DISTANCE OF 80.00 FEET TO THE **POINT OF BEGINNING.** 

TEMPORARY DRAINAGE EASEMENT 2
ABANDONMENT
PARCEL C
SPARROW MESA

Ph (480) 922 0780 Land Surveying Services Fx (480) 922 0781 22425 N. 16th ST., SUITE 1, PHOENIX, ARIZONA 85024

## EXHIBIT B TEMPORARY DRAINAGE EASEMENT ABANDONMENT 2 PARCEL C SPARROW MESA

NTS

PAGE \_33, MCR

| LINE TABLE |             |         |  |
|------------|-------------|---------|--|
| LINE       | DIRECTION   | LENGTH  |  |
| L1         | N89°50'07"E | 38.00'  |  |
| L2         | S00°09'53"E | 125.00' |  |
| L3         | S89°50'07"W | 80.00'  |  |
| L4         | N00°09'53"W | 125.00' |  |
| L5         | N89°50'07"E | 80.00'  |  |