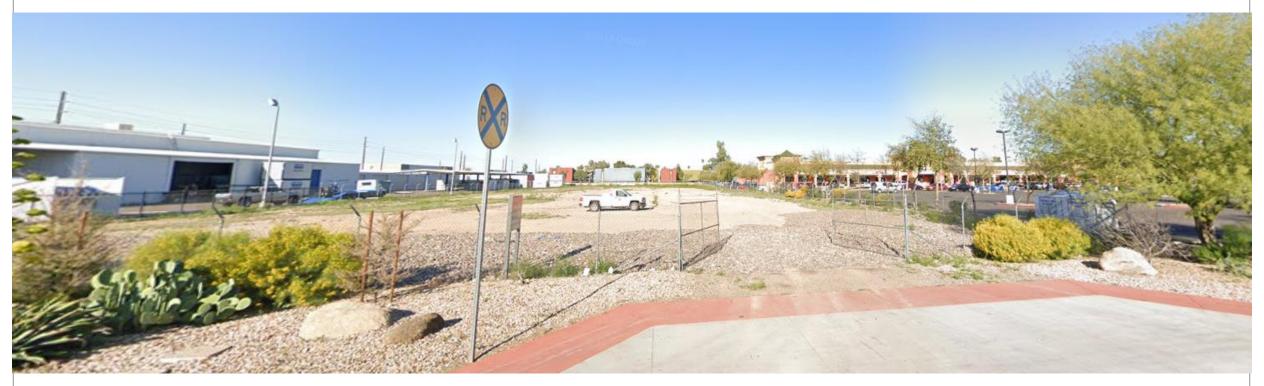

# PLANNING & ZONING BOARD



# Z0N20-00815



#### Request

- Rezone from GC to GC-BIZ
- Site Plan Review

### Purpose

Allow for a commercial development

#### Location

South of Main Street

West of Dobson Road

 South of existing Mekong Plaza





#### General Plan

Mixed Use Activity District

- Community-Scale
- Service-oriented businesses
- Transit Corridor
  Mesa Asian District

# Zoning

#### **General Commercial**

- Provide areas for retail and service-oriented uses
- Includes a BIZ overlay



# Site Photos



Looking west towards the site from Dobson Road

#### Site Photos



Looking south towards the site from Mekong Plaza



Existing Mekong Plaza center to north

#### Site Plan

- L-shaped building
- Parking located to the north & west

 Outdoor seating & enhanced landscaping along Dobson Road



# Design Review

- January 12, 2021
- Recommended minor revisions
- Requesting alternative compliance







# PAD Request

| Development Standard          | Required             | Proposed             | Staff          |
|-------------------------------|----------------------|----------------------|----------------|
|                               | LI                   | LI-PAD               | Recommendation |
| Minimum Interior Side Setback | (building/landscape) | (building/landscape) | As propo