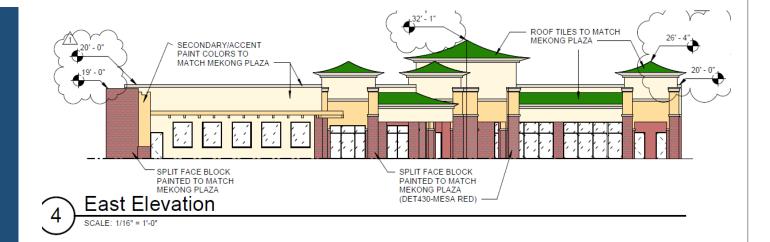

#### Site Plan

- L-shaped building
- Parking located to the north & west

 Outdoor seating & enhanced landscaping along Dobson Road