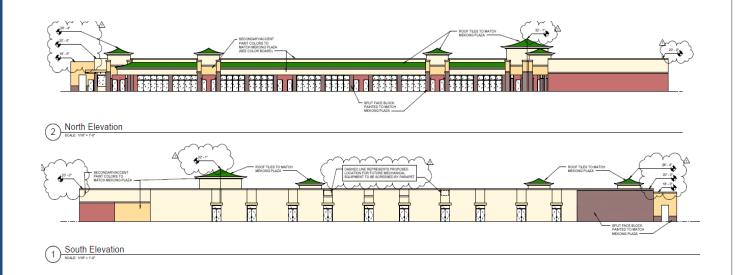

#### Site Plan

- L-shaped building
- Parking located to the north & west

 Outdoor seating & enhanced landscaping along Dobson Road