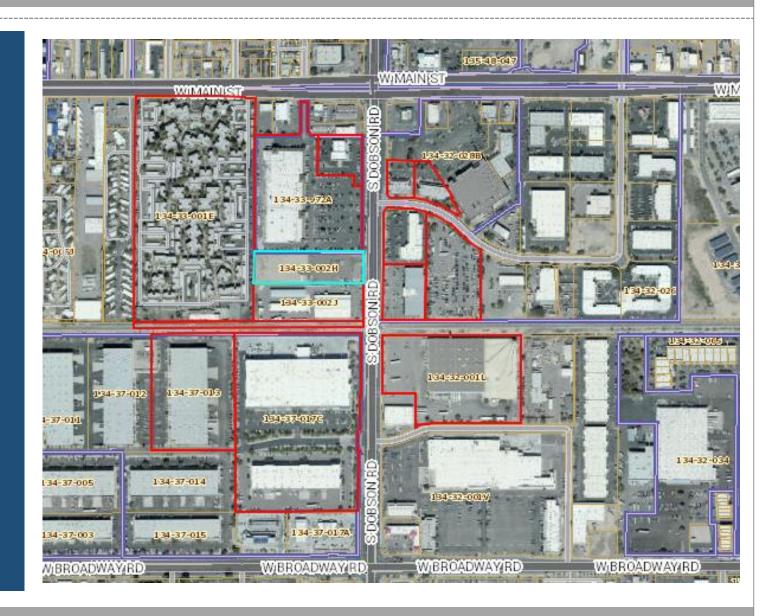

#### Location

South of Main Street

West of Dobson Road

 South of existing Mekong Plaza