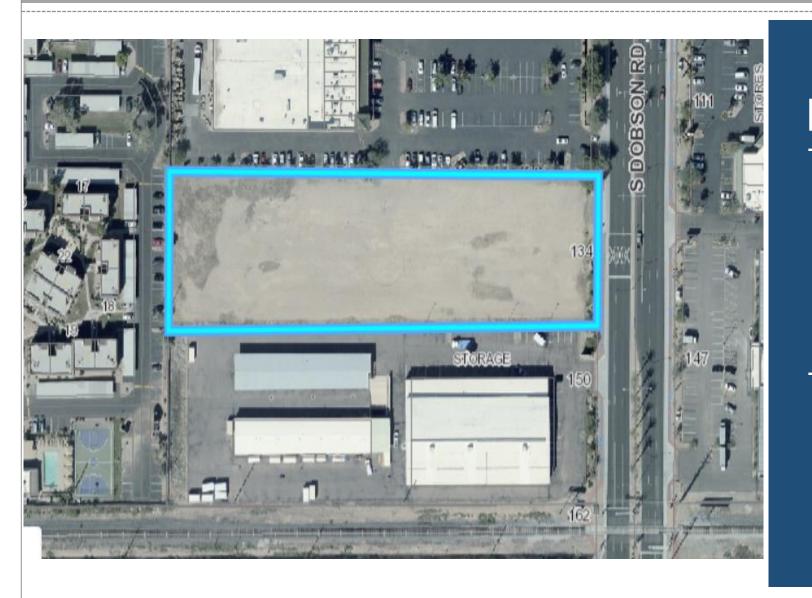

#### Location

South of Main Street

West of Dobson Road

 South of existing Mekong Plaza