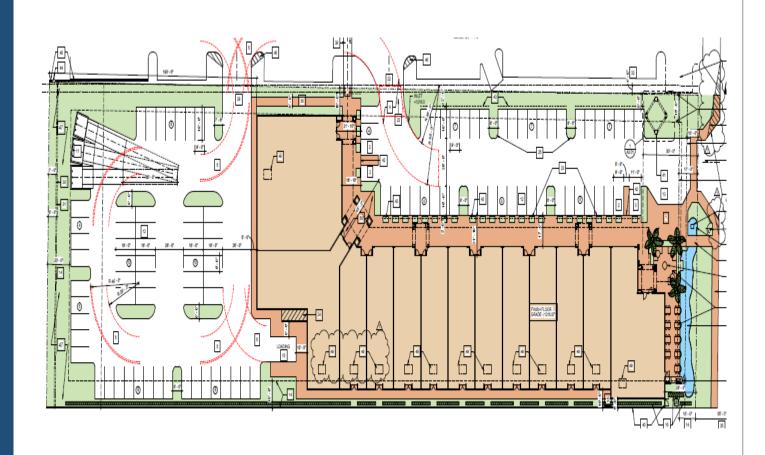

#### Site Plan

- L-shaped building
- Parking located to the north & west

 Outdoor seating & enhanced landscaping along Dobson Road