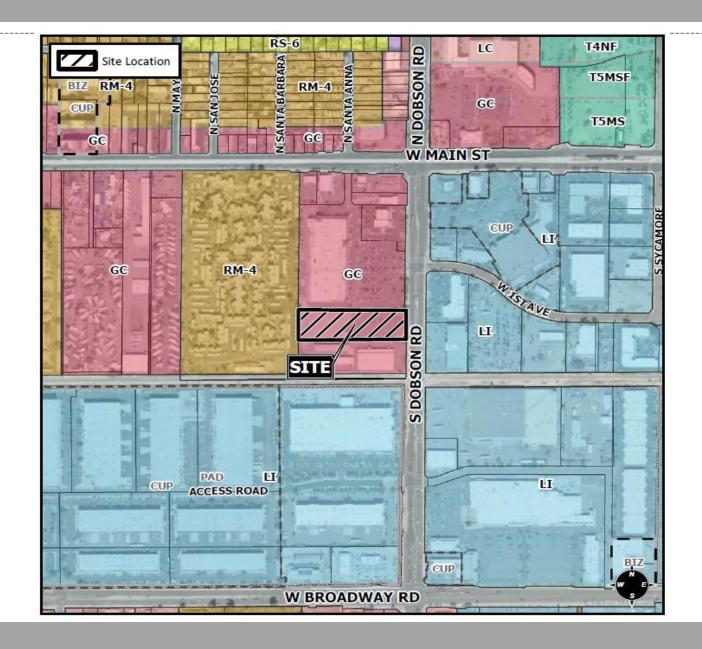

#### Location

South of Main Street

West of Dobson Road

 South of existing Mekong Plaza

#### General Plan

Mixed Use Activity District

- Community-Scale
- Service-oriented businesses
- Transit Corridor
  Mesa Asian District