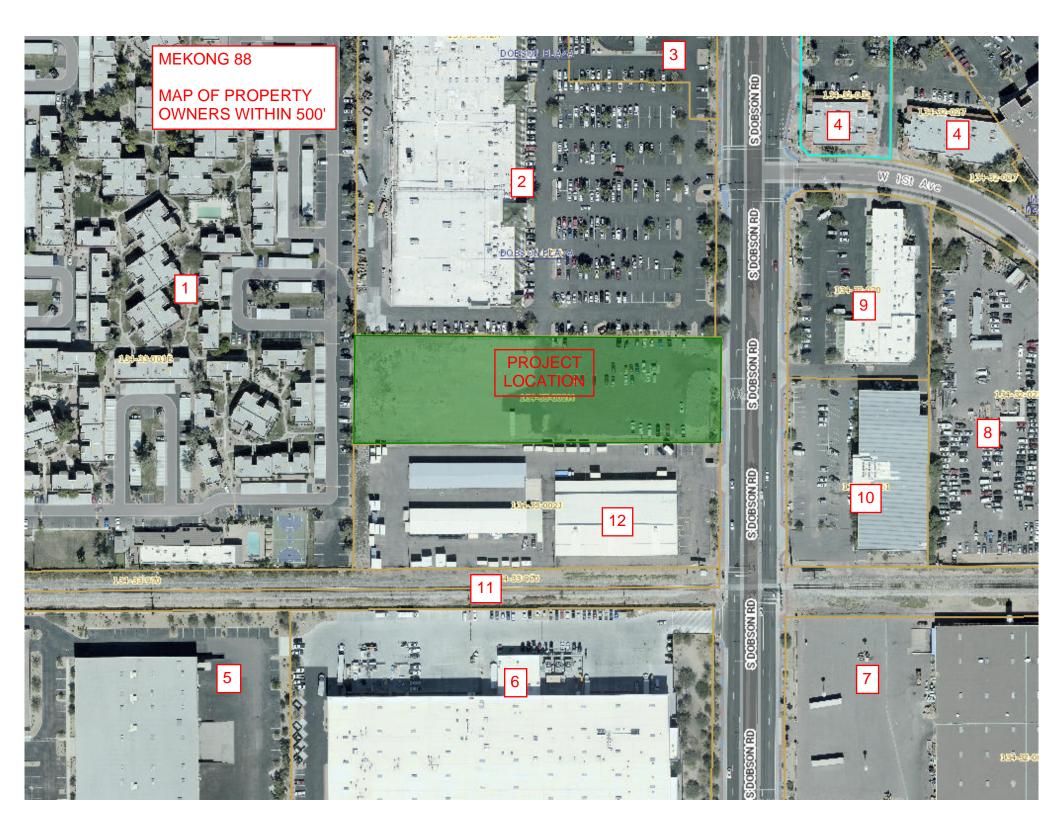

|    | Mekong 88 - Property Owners Within 500'  |                                                     |             |                         |  |  |  |  |  |  |
|----|------------------------------------------|-----------------------------------------------------|-------------|-------------------------|--|--|--|--|--|--|
|    | Property Owners                          | Mailing Address                                     | Parcel #    | Prop A                  |  |  |  |  |  |  |
|    |                                          |                                                     |             |                         |  |  |  |  |  |  |
| 1  | Midtown LL LLC                           | 280 PARK AVE 36TH FL NEW YORK NY 10017              | 134-33-001E | 2121 W Main St Mesa 852 |  |  |  |  |  |  |
| 2  | Mekong Property                          | 66 S Dobson Rd Ste 117 Mesa 85202                   | 134-33-972A | 66 S Dobson Rd Mesa 852 |  |  |  |  |  |  |
| 3  | 28 Partners LLC                          | PO Box 1530 Beverly Hills, CA 90213                 | 134-33-971  | 52 S Dobson Rd Mesa 852 |  |  |  |  |  |  |
| 4  | Mesa Main Investment LLC                 | 2710 E CAMELBACK RD STE 210 PHOENIX AZ 85016        | 134-32-032  | 1955 W MAIN ST MESA 8   |  |  |  |  |  |  |
| 5  | CCF IND BROADWAY IIC                     | 2000 AVENUE OF THE STARS FL 11 LOS ANGELES CA 90067 | 134-37-013  | 2160 W BROADWAY RD N    |  |  |  |  |  |  |
| 6  | PRA/LB LLC                               | 17 N VISTA DE CATALINA LAGUNA BEACH CA 92651        | 134-37-017C | 232 S DOBSON RD MESA    |  |  |  |  |  |  |
| 7  | WIDERA JOHN W/LESLIE MARIA LIVING TRUSTS | 6601 S PALO VERDE RD TUCSON AZ 85730                | 134-32-001L | 225 S DOBSON RD MESA 8  |  |  |  |  |  |  |
| 8  | 5C CAPITAL LLC                           | 2398 E CAMELBACK RD STE 615 PHOENIX AZ 85016        | 134-32-022A | 1921 W 1ST AVE MESA 852 |  |  |  |  |  |  |
| 9  | EHM LLC                                  | P O BOX 925 TEMPE AZ 85280                          | 134-32-020  | 111 S DOBSON RD MESA 8  |  |  |  |  |  |  |
| 10 | NICOLE HOWIE PROPERTIES LLC              | 10632 N SCOTTSDALE RD SCOTTSDALE AZ 85254           | 134-32-021  | 147 S DOBSON RD MESA 8  |  |  |  |  |  |  |
| 11 | SOUTHERN PACIFIC CO /OPERATIVE/          | 1400 DOUGLAS ST STOP 1640 OMAHA NE 68179            | 134-33-970  |                         |  |  |  |  |  |  |
| 12 | PAPCO PROPERTIES LLC                     | 236 S MALBERRY 107 MESA AZ 85202                    | 134-33-002J | 150 S DOBSON RD MESA 8  |  |  |  |  |  |  |