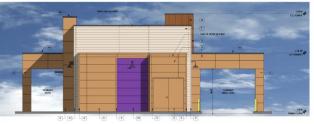

### Southeast Corner Sossaman and Guadalupe Roads

- Canopy Downlighting 3500K
- Coolibah for Ghost Gum
- Locally sourced decomposed granite

NORTH ELEVATION
SCALE: 1/8"=1'-0"

SOUTH ELEVATION SCALE: 1/8"=1'-0"

#### **ZIGGI'S COFFEE AT SOSSAMAN**

7645 E. GUADALUPE ROAD MESA, ARIZONA 85212 DESIGN REVIEW BY ARCHITECTURE

STEWART + REINDERS MA ARCHITECTURE

10-22-2020
19-2020
19-2020
P. (40) 816-6123