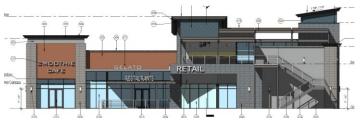

SCALE: 3/18"= 1"-

7



DUNN EDWARDS DEC795 COLOR: GRAY PEARL DUNN EDWARDS DE6368 COLOR: WALRUS MILLERCLAPPERTON
ALUCOBOND PLUS (ACM PANEL)
COLOR: STATUARY BRONZE







SOLARBAN® 72 (2) STARPHIRE® + STARPHIRE AQUAMARINE TINT REFLECTIVITY - LOW



TRENWYTH MESASTONE SANDBLASTED CMU COLOR: MOJAVE BROWN





### Mountain Side Fitness DRB20-00244

East of Ellsworth Road on the south side of Cadence Parkway

 Verified gray color harmonizes with the rest of the development

#### McDonald's

DRB20-00502

Northeast Corner of Gilbert and McKellips Roads

• Thickened purlins on drive thru canopy





#### QT Quick Trip

DRB20-00399

3547 East Southern Avenue

- Verified height of screen wall
- Modernized the parapet

#### Cannon Beach

DRB20-00607

Southeast corner of Power Road and Warner Road



















# DESIGN REVIEW BOARD

January 12, 2021