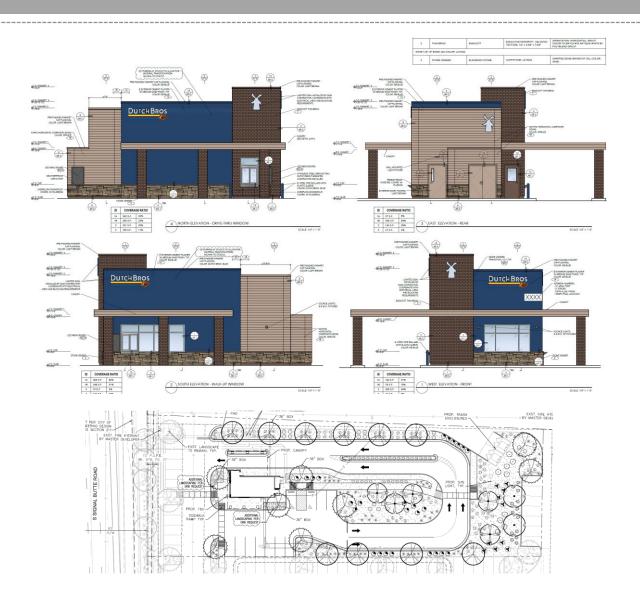

#### **Dutch Bros**

DRB20-00606

2709 South Signal Butte Road

- Provided landscaping closer to the building
- Modified south elevation for spacing at material change
- Added "Cobra Style" lights