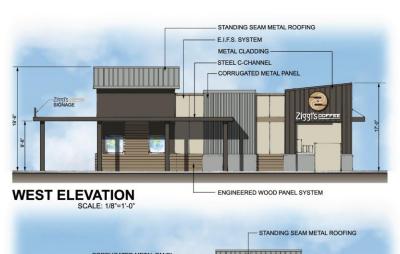

### Ziggi's Coffee

DRB20-00666

### Southeast Corner Sossaman and Guadalupe Roads

- Canopy Downlighting 3500K
- Coolibah for Ghost Gum
- Locally sourced decomposed granite

NORTH ELEVATION
SCALE: 1/8"=1'-0"

SOUTH ELEVATION SCALE: 1/8"=1'-0"

#### **ZIGGI'S COFFEE AT SOSSAMAN**

7645 E. GUADALUPE ROAD MESA, ARIZONA 85212 DESIGN REVIEW BY ARCHITECTURE

STEWART + REINDERS MA ARCHITECTURE

10-22-2020
19-2020
19-2020
P. (40) 816-6123