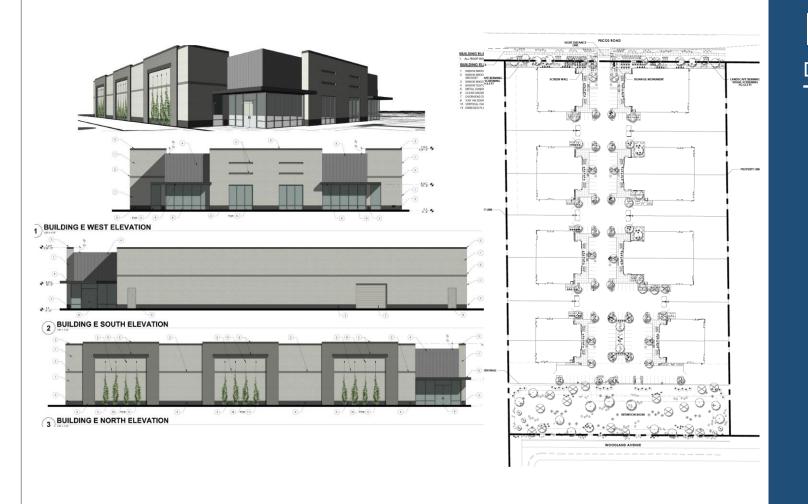

### Mountain Side Fitness DRB20-00244

East of Ellsworth Road on the south side of Cadence Parkway

 Verified gray color harmonizes with the rest of the development