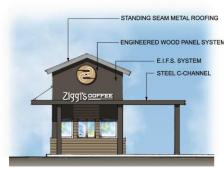

### Ziggi's Coffee

DRB20-00666

### Southeast Corner Sossaman and Guadalupe Roads

- Canopy Downlighting 3500K
- Coolibah for Ghost Gum
- Locally sourced decomposed granite

NORTH ELEVATION
SCALE: 1/8"=1'-0"

SOUTH ELEVATION SCALE: 1/8"=1'-0"

#### **ZIGGI'S COFFEE AT SOSSAMAN**

7645 E. GUADALUPE ROAD MESA, ARIZONA 85212 DESIGN REVIEW BY ARCHITECTURE

STEWART + REINDERS MA ARCHITECTURE

10-22-2020
19-2020
19-2020
P. (40) 816-6123