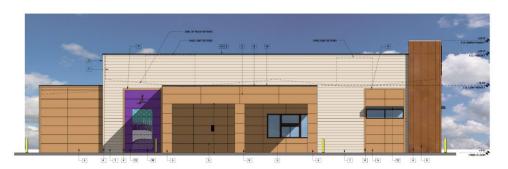

#### 1125 South Signal Butte Road

- Reduced the amount of Hardie Plank siding
- Changed trim color to match siding

FAST FLEVATION

SOLITH FLEVATION

NE 3/16"= 1"-0"

NORTH ELEVATION

SCALE: 3/18"= 1"-

7