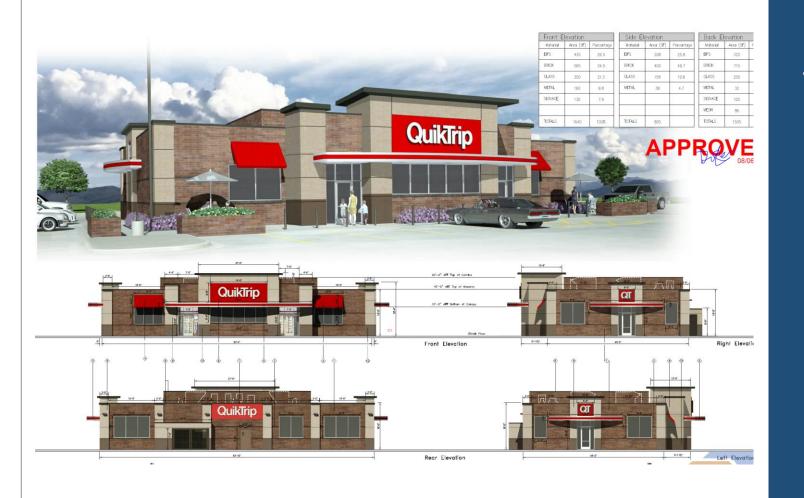

#### QT Quick Trip

DRB20-00399

3547 East Southern Avenue

- Verified height of screen wall
- Modernized the parapet