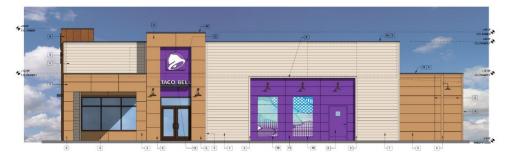

#### Taco Bell

DRB20-00592

#### 1125 South Signal Butte Road

- Reduced the amount of Hardie Plank siding
- Changed trim color to match siding

FAST FLEVATION

SOLITH FLEVATION

NE 3/16"= 1"-0"

NORTH ELEVATION

SCALE: 3/18"= 1"-

7