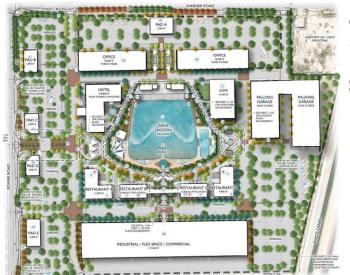

SCALE: 3/18"= 1"-

7



DUNN EDWARDS DEC795 COLOR: GRAY PEARL DUNN EDWARDS DE6368 COLOR: WALRUS MILLERCLAPPERTON
ALUCOBOND PLUS (ACM PANEL)
COLOR: STATUARY BRONZE







SOLARBAN® 72 (2) STARPHIRE® + STARPHIRE AQUAMARINE TINT REFLECTIVITY - LOW



TRENWYTH MESASTONE SANDBLASTED CMU COLOR: MOJAVE BROWN





### Mountain Side Fitness DRB20-00244

East of Ellsworth Road on the south side of Cadence Parkway

 Verified gray color harmonizes with the rest of the development

#### McDonald's

DRB20-00502

Northeast Corner of Gilbert and McKellips Roads

• Thickened purlins on drive thru canopy





#### QT Quick Trip

DRB20-00399

3547 East Southern Avenue

- Verified height of screen wall
- Modernized the parapet

#### Cannon Beach

DRB20-00607

Southeast corner of Power Road and Warner Road



















# DESIGN REVIEW BOARD

January 12, 2021