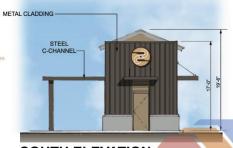

### Ziggi's Coffee

DRB20-00666

### Southeast Corner Sossaman and Guadalupe Roads

- Canopy Downlighting 3500K
- Coolibah for Ghost Gum
- Locally sourced decomposed granite

NORTH ELEVATION
SCALE: 1/8"=1'-0"

SOUTH ELEVATION SCALE: 1/8"=1'-0"

#### **ZIGGI'S COFFEE AT SOSSAMAN**

7645 E. GUADALUPE ROAD MESA, ARIZONA 85212 DESIGN REVIEW BY ARCHITECTURE

STEWART + REINDERS MA ARCHITECTURE

10-22-2020
19-2020
19-2020
P. (40) 816-6123