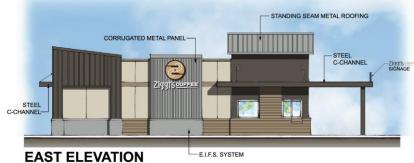

### Ziggi's Coffee

DRB20-00666

### Southeast Corner Sossaman and Guadalupe Roads

- Canopy Downlighting 3500K
- Coolibah for Ghost Gum
- Locally sourced decomposed granite

NORTH ELEVATION
SCALE: 1/8"=1'-0"

SOUTH ELEVATION SCALE: 1/8"=1'-0"

#### **ZIGGI'S COFFEE AT SOSSAMAN**

7645 E. GUADALUPE ROAD MESA, ARIZONA 85212 DESIGN REVIEW BY ARCHITECTURE

STEWART + REINDERS MA ARCHITECTURE

10-22-2020
19-2020
19-2020
P. (40) 816-6123