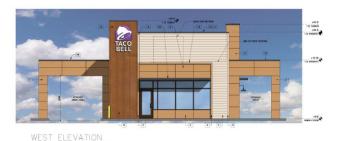

#### Taco Bell

DRB20-00592

#### 1125 South Signal Butte Road

- Reduced the amount of Hardie Plank siding
- Changed trim color to match siding

FAST FLEVATION

SOLITH FLEVATION

NE 3/16"= 1"-0"

NORTH ELEVATION

SCALE: 3/18"= 1"-

7