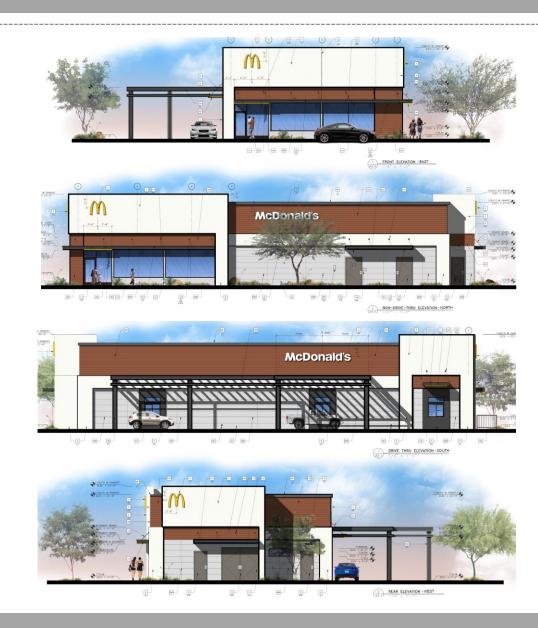

#### McDonald's

DRB20-00502

Northeast Corner of Gilbert and McKellips Roads

• Thickened purlins on drive thru canopy