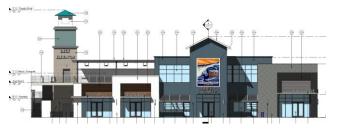

ALE: 3/18"= 1"-

7



DUNN EDWARDS DEC795 COLOR: GRAY PEARL DUNN EDWARDS DE6368 COLOR: WALRUS MILLERCLAPPERTON
ALUCOBOND PLUS (ACM PANEL)
COLOR: STATUARY BRONZE







SOLARBAN® 72 (2) STARPHIRE® + STARPHIRE AQUAMARINE TINT REFLECTIVITY - LOW



TRENWYTH MESASTONE SANDBLASTED CMU COLOR: MOJAVE BROWN





### Mountain Side Fitness DRB20-00244

East of Ellsworth Road on the south side of Cadence Parkway

 Verified gray color harmonizes with the rest of the development

#### McDonald's

DRB20-00502

Northeast Corner of Gilbert and McKellips Roads

• Thickened purlins on drive thru canopy





#### QT Quick Trip

DRB20-00399

3547 East Southern Avenue

- Verified height of screen wall
- Modernized the parapet

#### Cannon Beach

DRB20-00607

Southeast corner of Power Road and Warner Road



















# DESIGN REVIEW BOARD

January 12, 2021