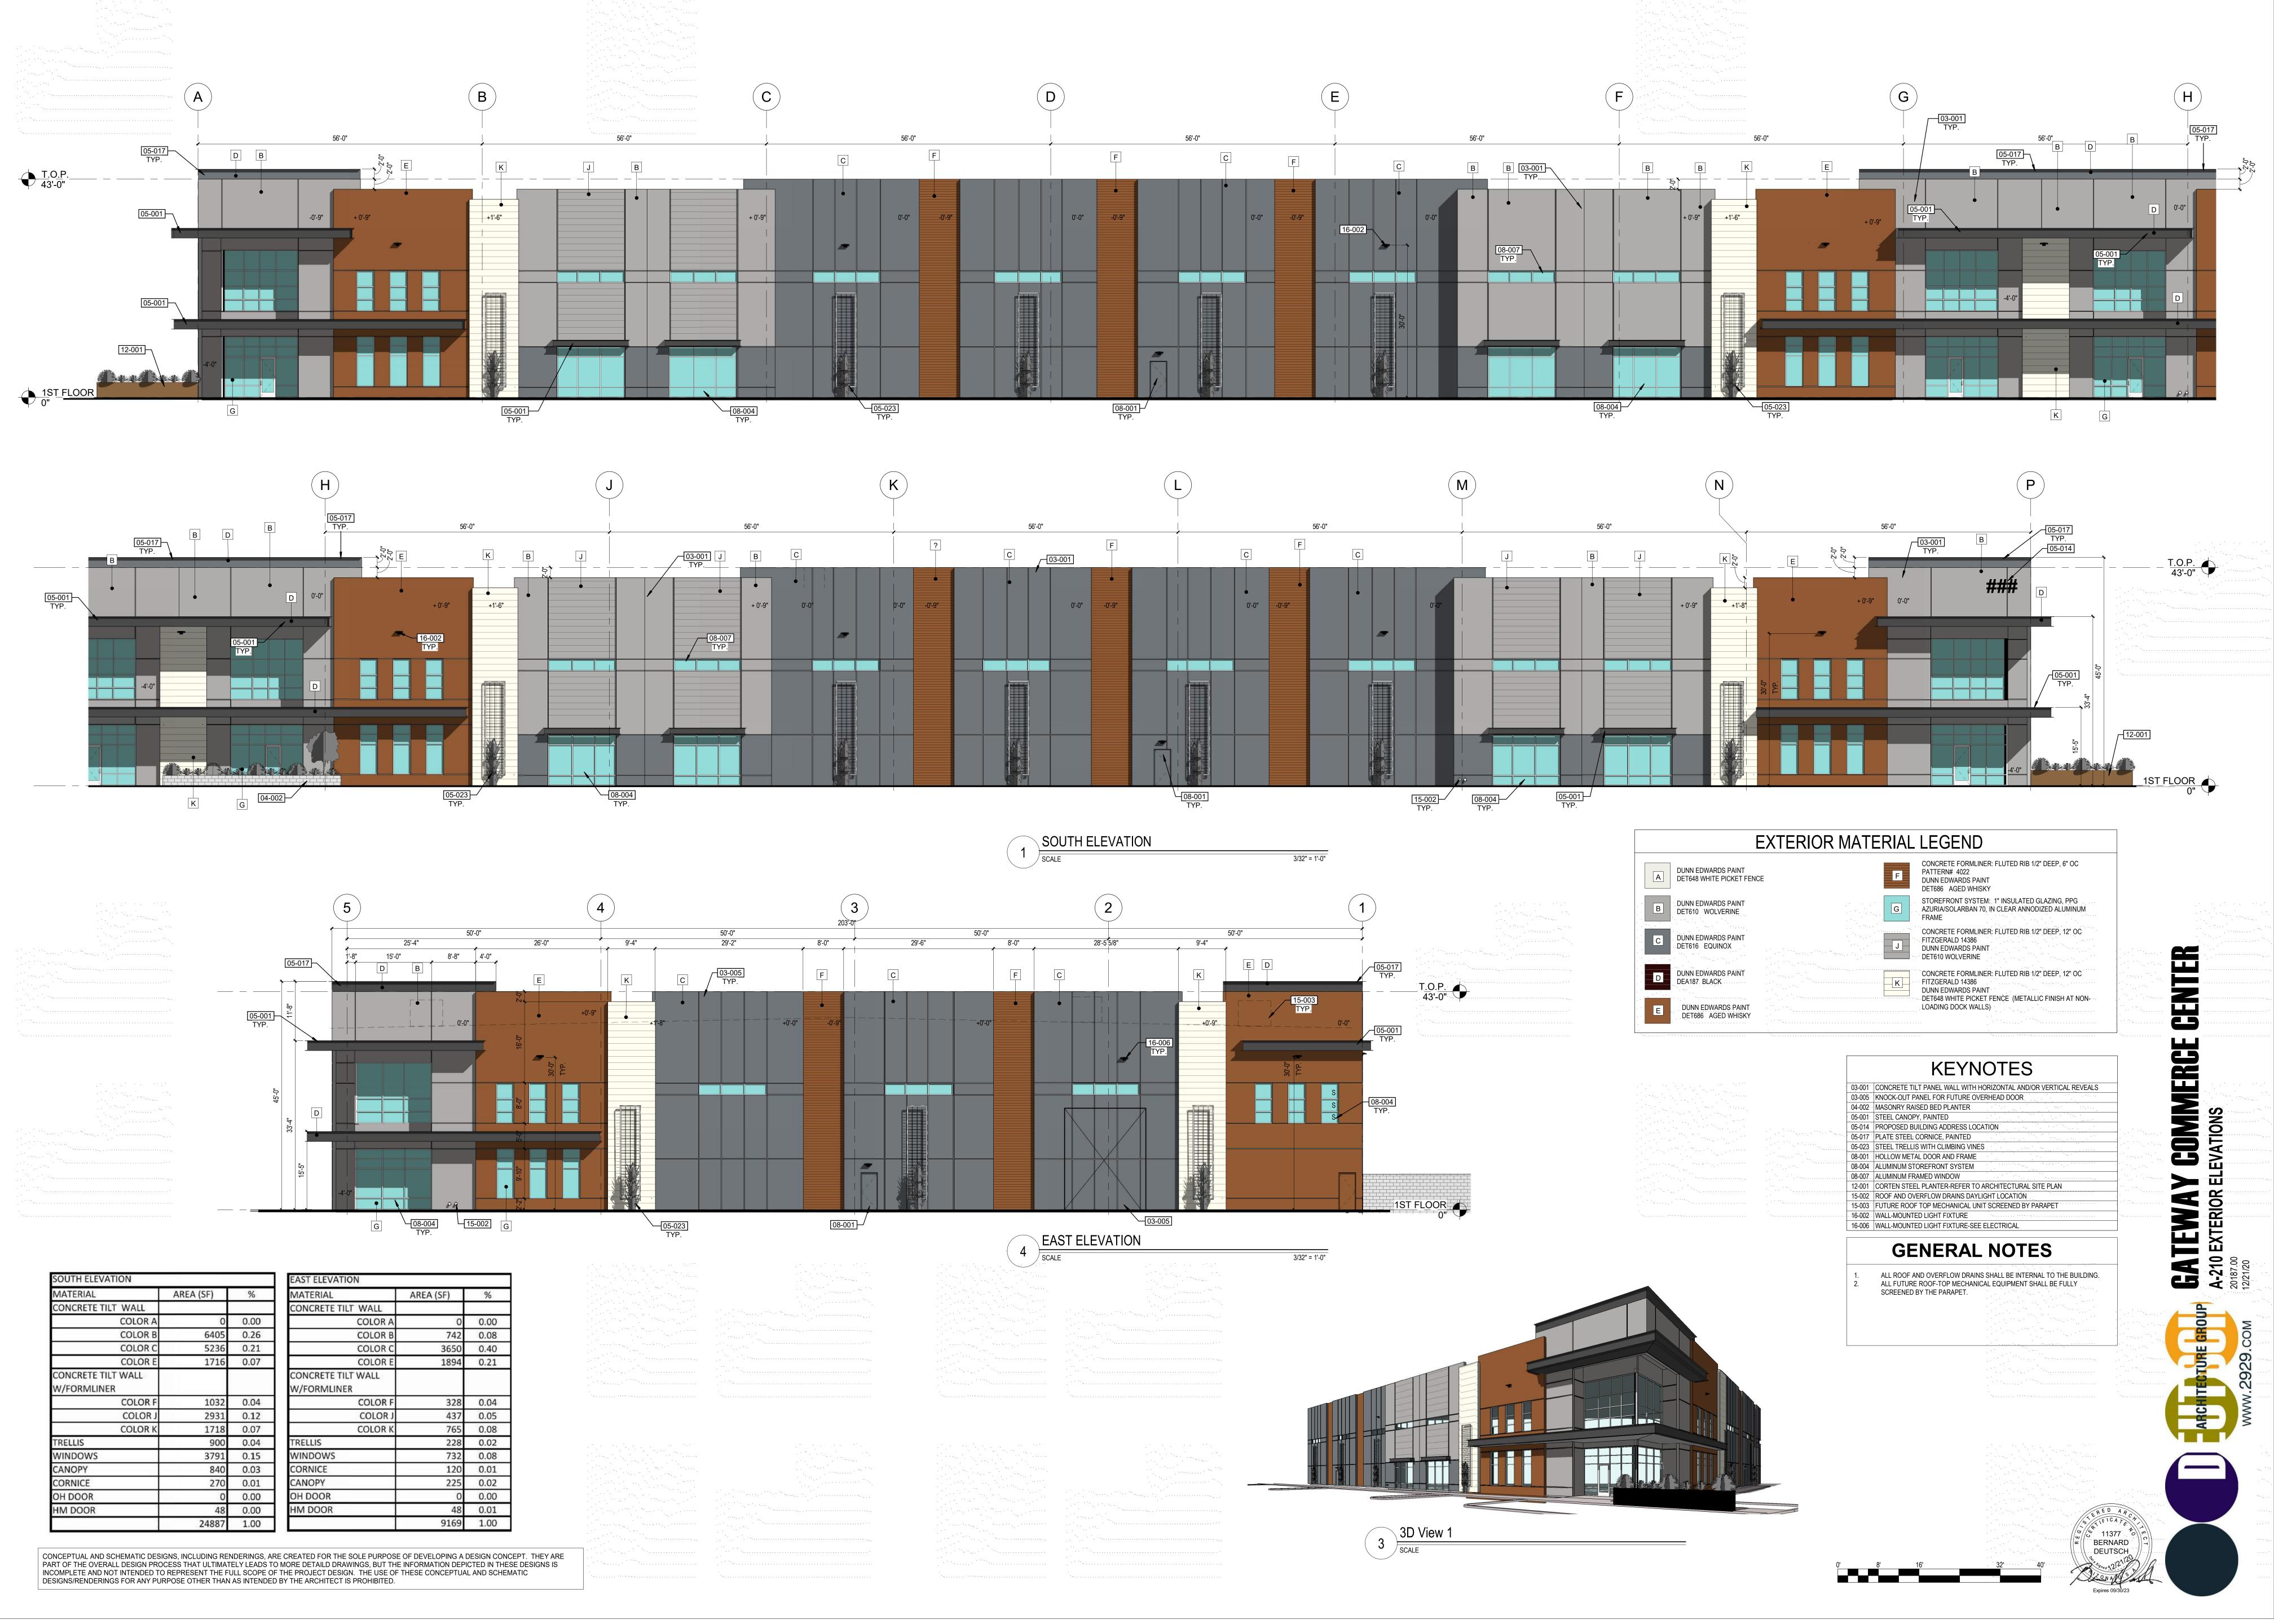

GATEWAY COMMERCE CENTER
A-2/1 EXTERIOR ELEVATIONS
20/87.00

4 SOUTHEAST PERSPECTIVE

MASONRY SITE WALL ELEVATION (PARKING

SCREEN WALL, SIMILAR)

SCALE

Expires 09/30/23

GENTER

COMMERCE