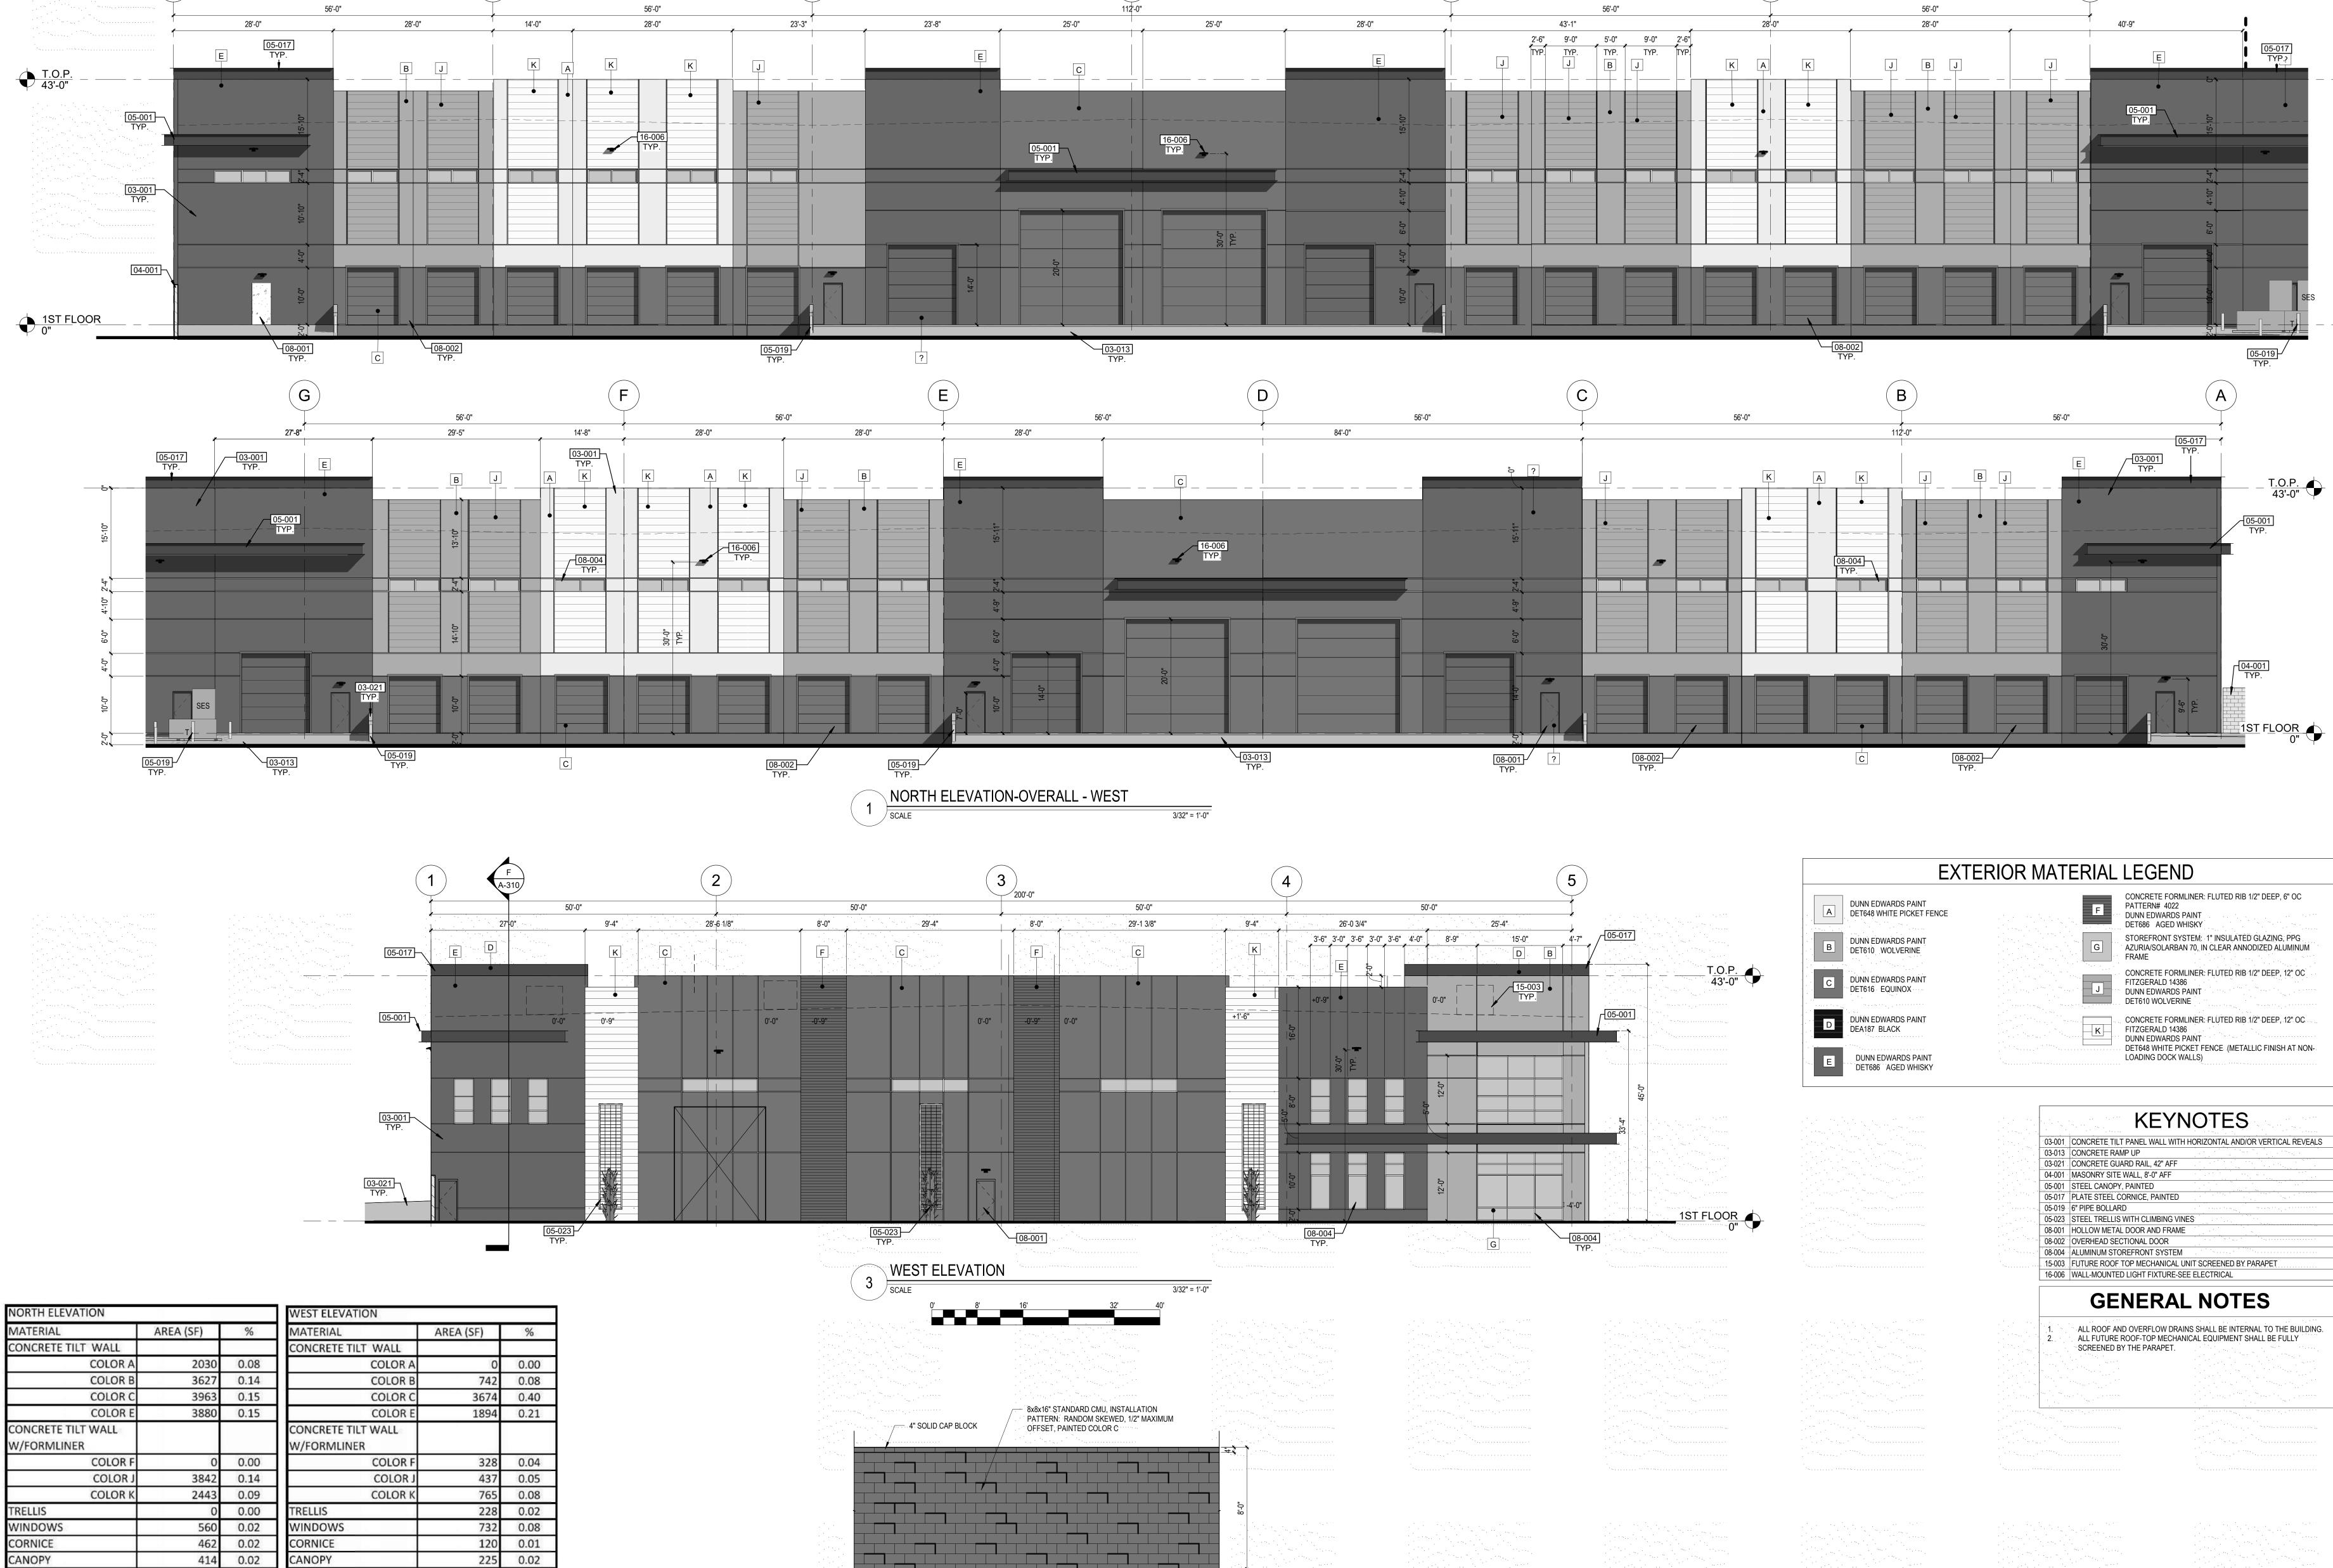

GATEWAY COMMERCE CENTER
A-2/1 EXTERIOR ELEVATIONS
20/87.00

4 SOUTHEAST PERSPECTIVE

MASONRY SITE WALL ELEVATION (PARKING

SCREEN WALL, SIMILAR)

SCALE

Expires 09/30/23

GENTER

COMMERCE

CONCEPTUAL AND SCHEMATIC DESIGNS, INCLUDING RENDERINGS, ARE CREATED FOR THE SOLE PURPOSE OF DEVELOPING A DESIGN CONCEPT. THEY ARE PART OF THE OVERALL DESIGN PROCESS THAT ULTIMATELY LEADS TO MORE DETAILD DRAWINGS, BUT THE INFORMATION DEPICTED IN THESE DESIGNS IS INCOMPLETE AND NOT INTENDED TO REPRESENT THE FULL SCOPE OF THE PROJECT DESIGN. THE USE OF THESE CONCEPTUAL AND SCHEMATIC DESIGNS/RENDERINGS FOR ANY PURPOSE OTHER THAN AS INTENDED BY THE ARCHITECT IS PROHIBITED.

0.00

1.00

24 0.00

9169

OH DOOR

HM DOOR

5160 0.19

218 0.01