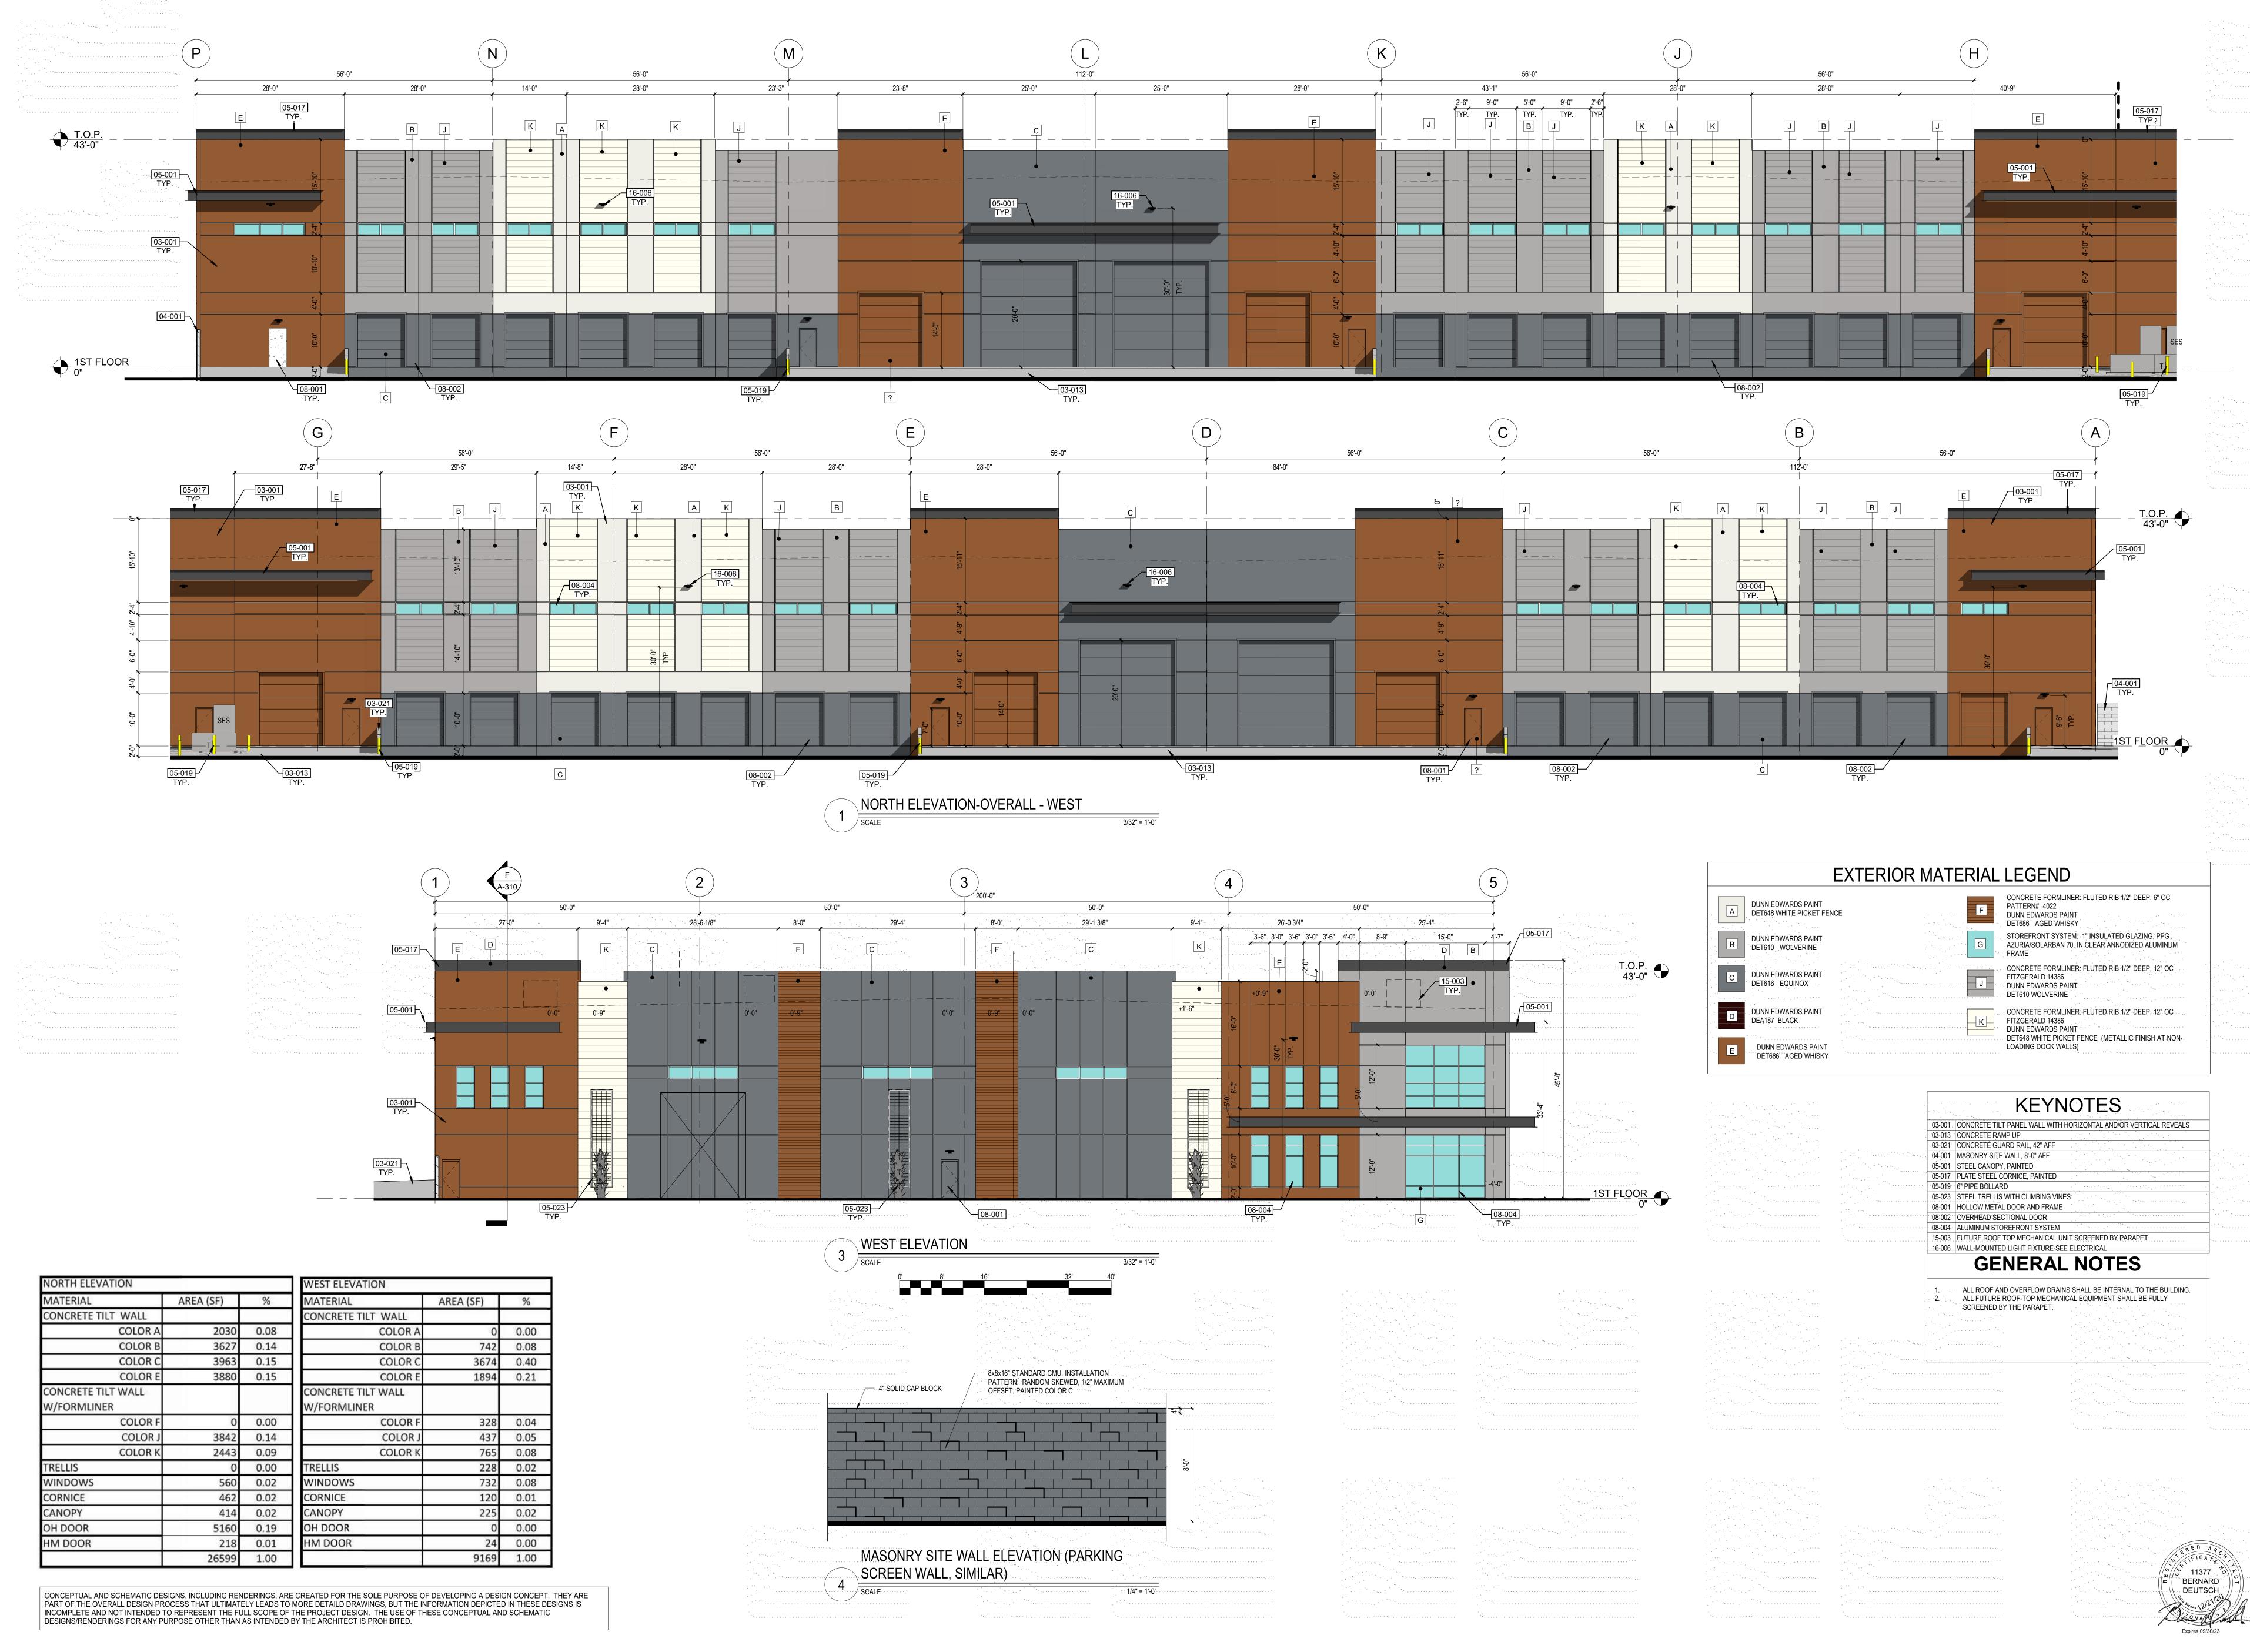

GATEWAY COMMERCE CENTER
A-2/1 EXTERIOR ELEVATIONS
20/87.00

4 SOUTHEAST PERSPECTIVE

MASONRY SITE WALL ELEVATION (PARKING

SCREEN WALL, SIMILAR)

SCALE

Expires 09/30/23

GENTER

COMMERCE

0.00

1.00

24 0.00

9169

OH DOOR

HM DOOR

5160 0.19

218 0.01