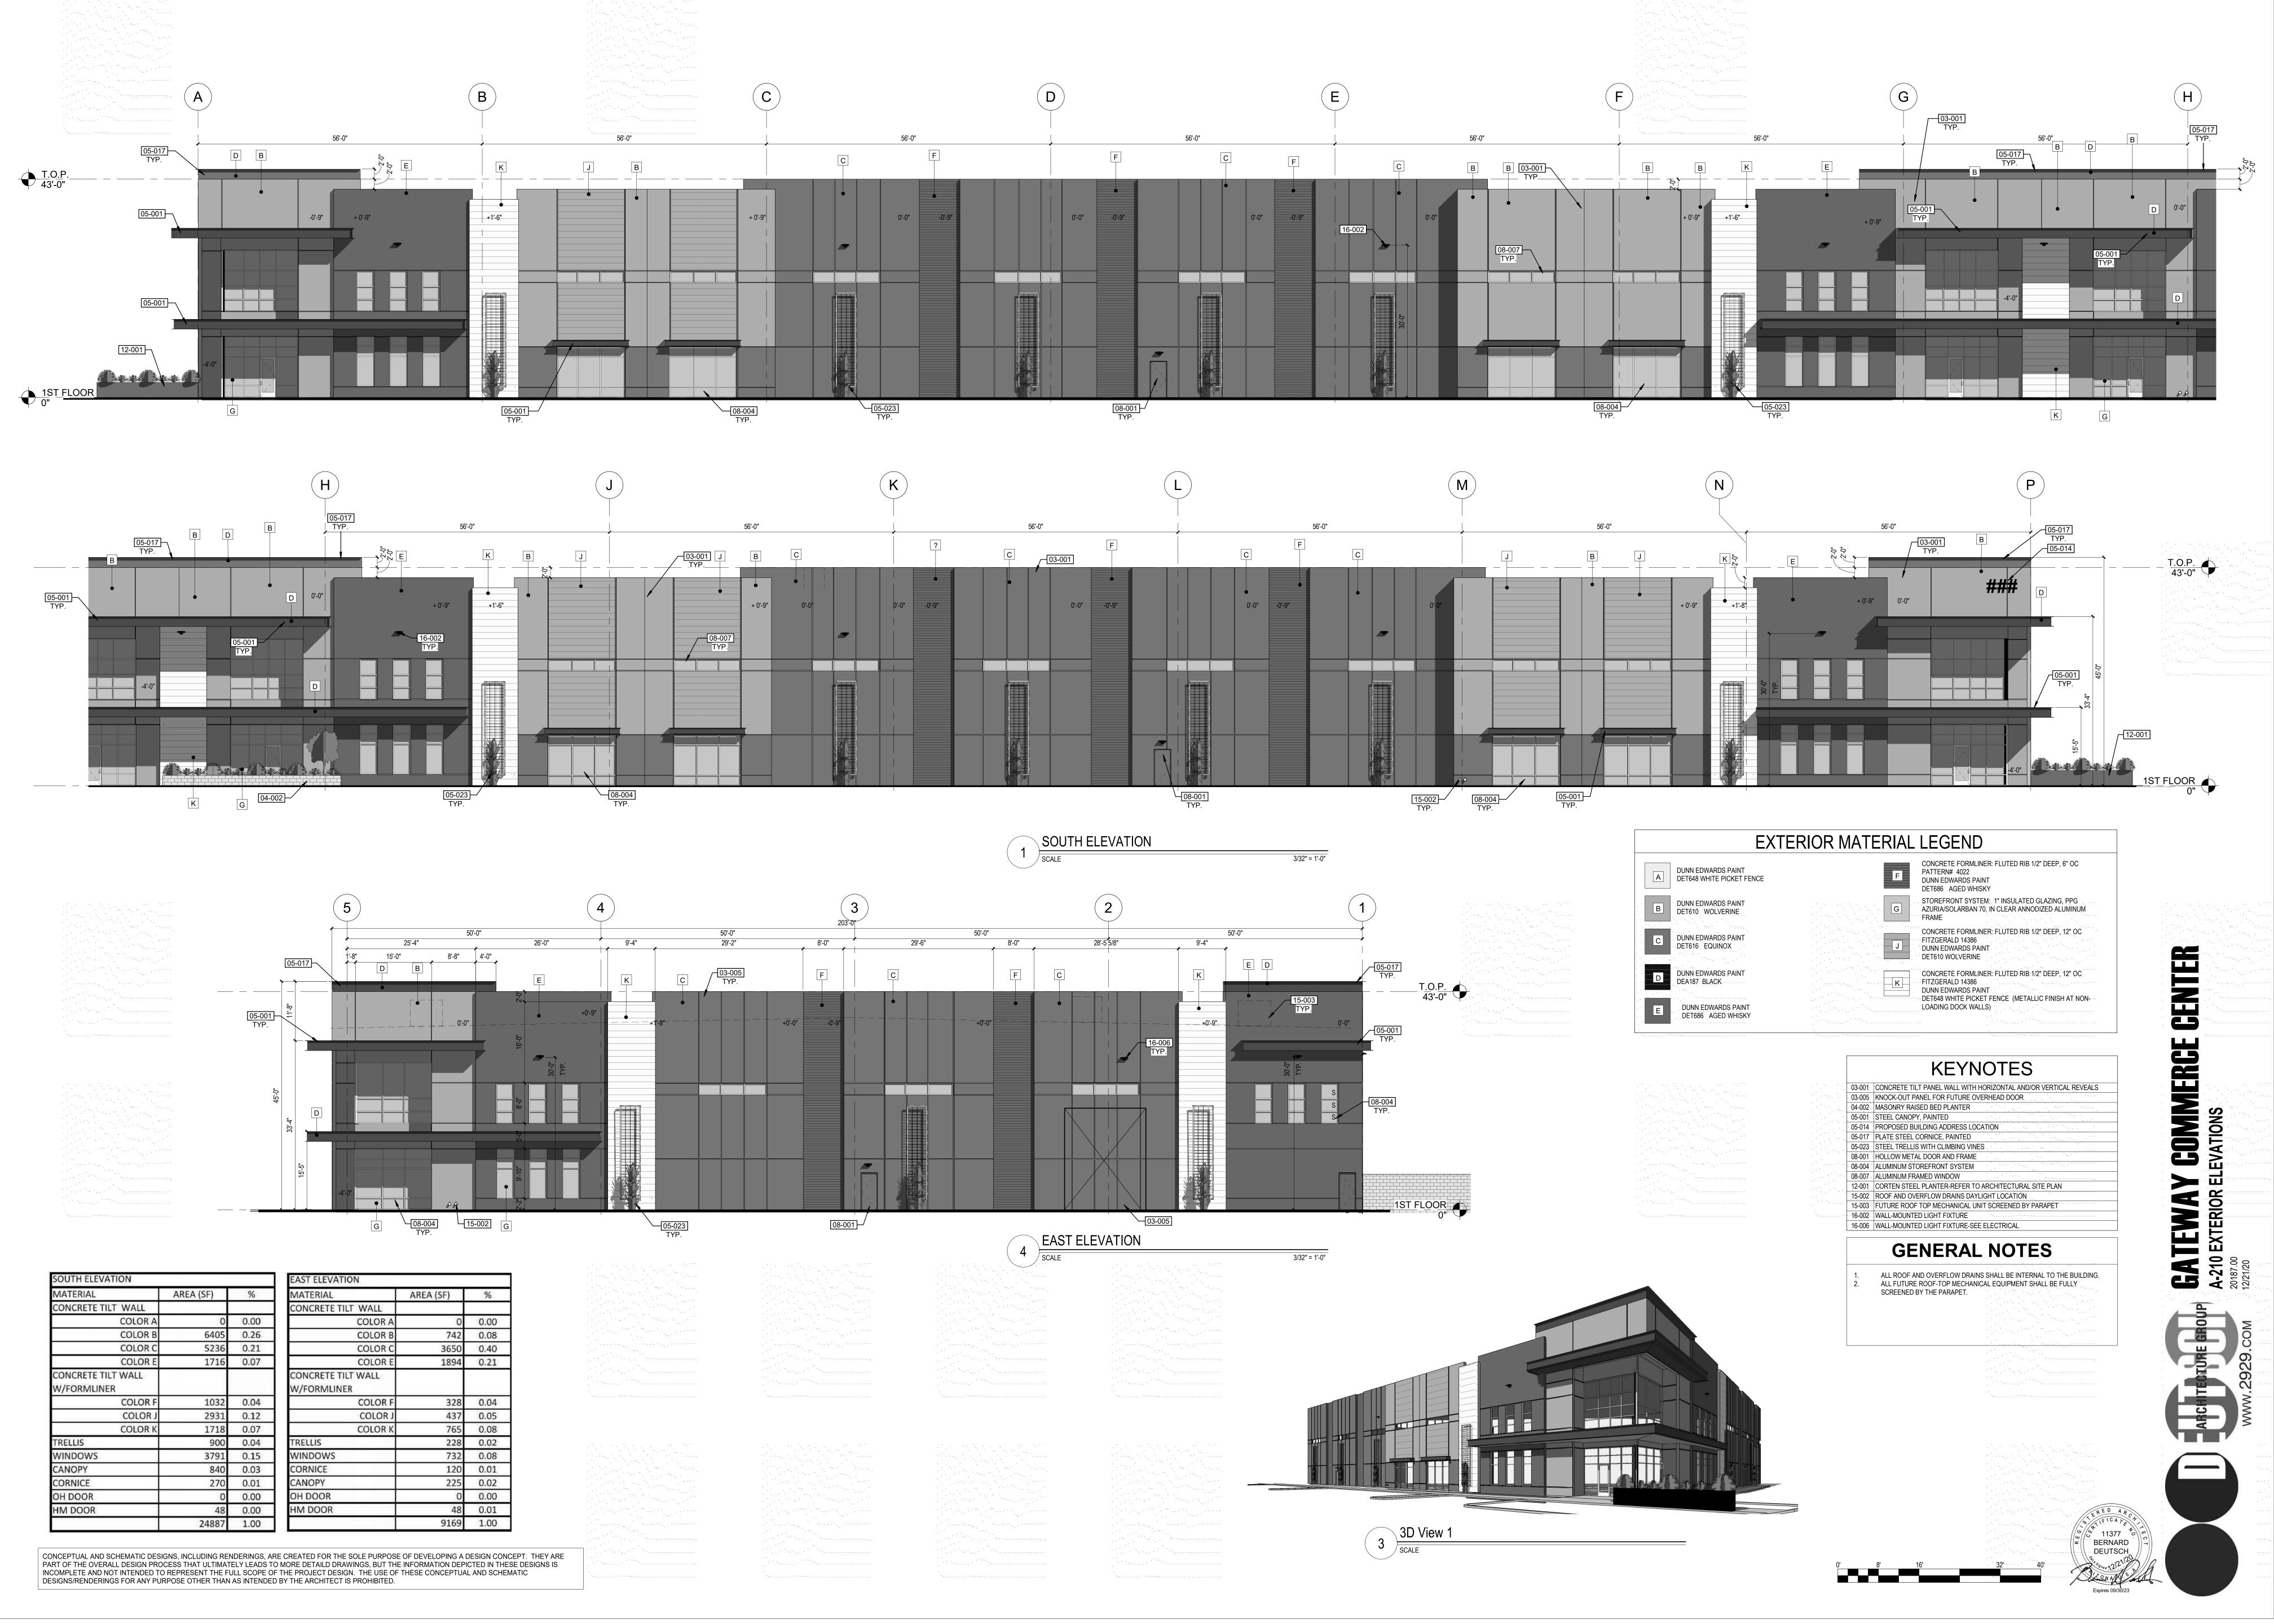

GATEWAY COMMERCE CENTER
A-2/1 EXTERIOR ELEVATIONS
20/87.00

4 SOUTHEAST PERSPECTIVE

MASONRY SITE WALL ELEVATION (PARKING

SCREEN WALL, SIMILAR)

SCALE

Expires 09/30/23

GENTER

COMMERCE

CONCEPTUAL AND SCHEMATIC DESIGNS, INCLUDING RENDERINGS, ARE CREATED FOR THE SOLE PURPOSE OF DEVELOPING A DESIGN CONCEPT. THEY ARE PART OF THE OVERALL DESIGN PROCESS THAT ULTIMATELY LEADS TO MORE DETAILD DRAWINGS, BUT THE INFORMATION DEPICTED IN THESE DESIGNS IS INCOMPLETE AND NOT INTENDED TO REPRESENT THE FULL SCOPE OF THE PROJECT DESIGN. THE USE OF THESE CONCEPTUAL AND SCHEMATIC DESIGNS/RENDERINGS FOR ANY PURPOSE OTHER THAN AS INTENDED BY THE ARCHITECT IS PROHIBITED.