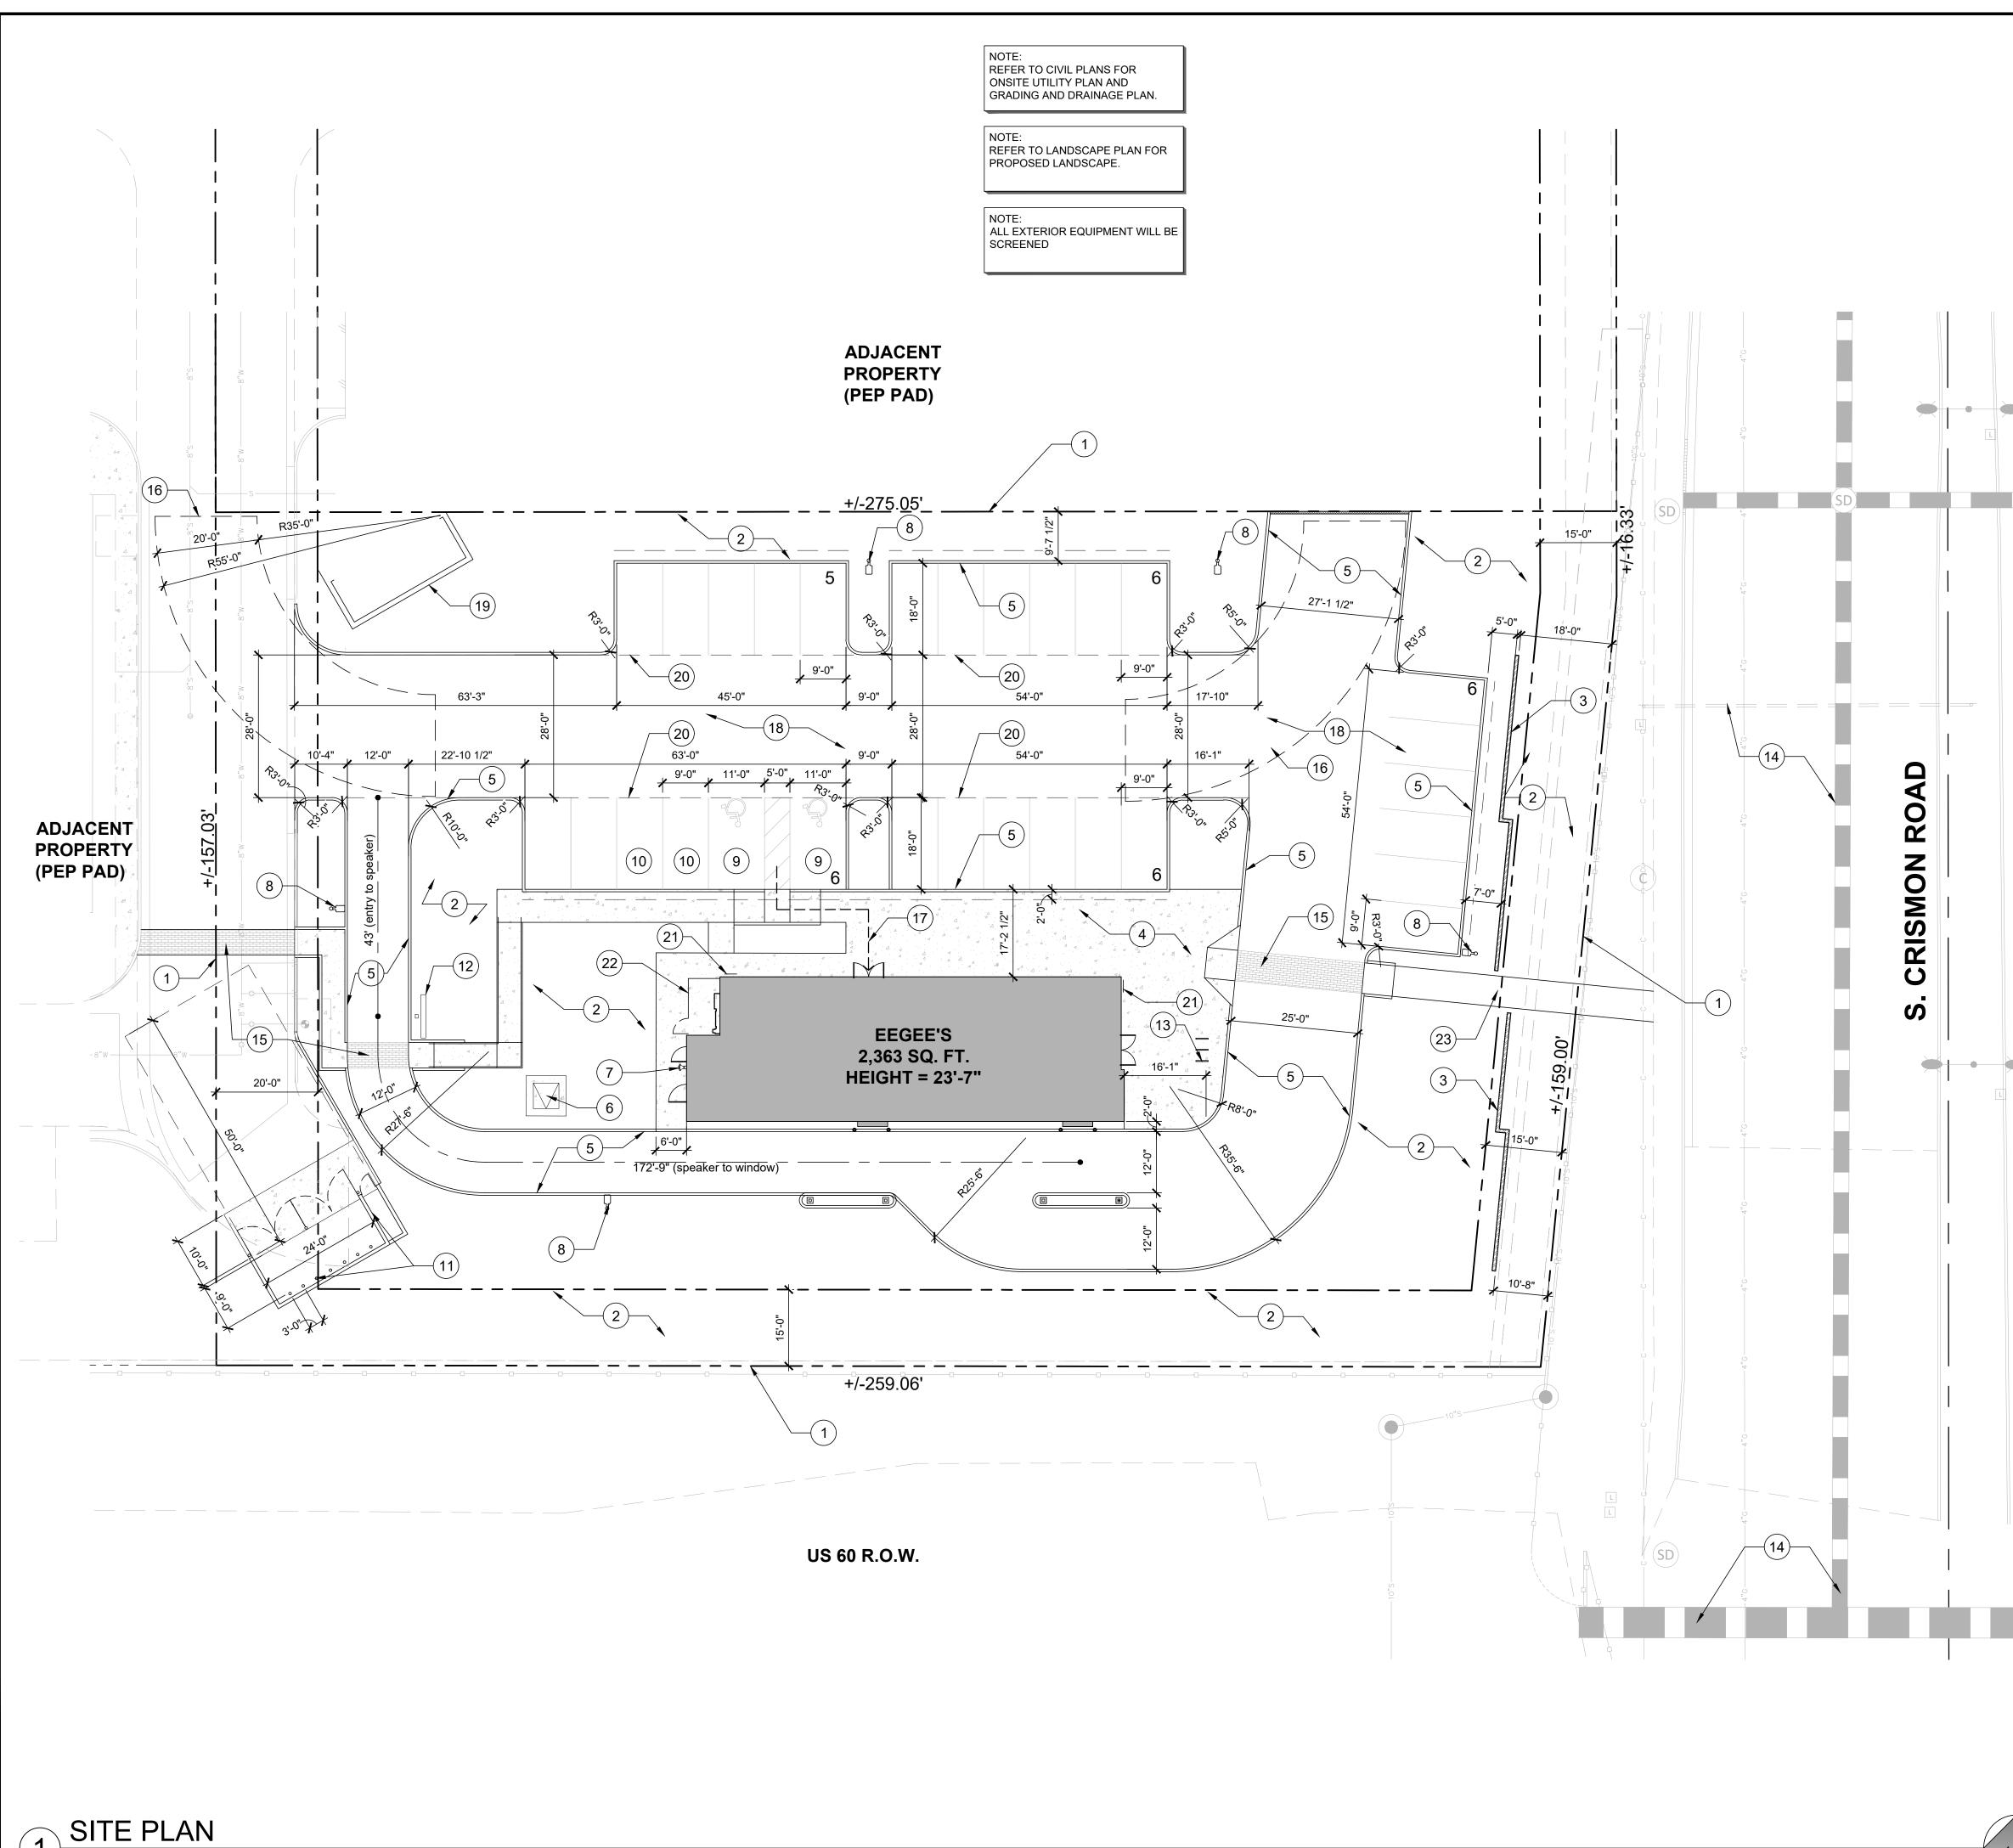

1 SCALE: 1/16 = 1'-0"

|                                                                      |                                                                                                                                         | SITE DATA                                                                    | PROJECT NUMBER:<br>XXXXXXXXX                                                                                                                                                          |
|----------------------------------------------------------------------|-----------------------------------------------------------------------------------------------------------------------------------------|------------------------------------------------------------------------------|---------------------------------------------------------------------------------------------------------------------------------------------------------------------------------------|
|                                                                      | PROJECT NAME:                                                                                                                           | EEGEE'S RESTUARANT                                                           | COPYRIGHT NOTICE:<br>These drawings and specifications are                                                                                                                            |
|                                                                      | PROJECT LOCATION:                                                                                                                       | SWC HAMPTON AVENUE & S. CRISMON ROAD                                         | copyrighted and subject to copyright protection<br>as an "architectural work" under sec. 102 of the<br>copyright act, 17 U.S.C. As amended January                                    |
|                                                                      | ZONING:<br>PARCEL :                                                                                                                     | PEP<br>APN 220-82-005                                                        | 2003. The protection includes, without<br>limitation, the overall form, arrangement and<br>composition of spaces, and elements of the<br>design. Under such protection, unauthorized  |
|                                                                      | NET PARCEL AREA:                                                                                                                        | 44,966 SQ. FT.<br>2,363 SQ. FT.                                              | design. Under such protection, unauthorized<br>use of these drawings and specifications may<br>result in cessation of construction, building<br>seizure, and / or monetary liability. |
|                                                                      | BUILDING AREA:<br>BUILDING HEIGHT:                                                                                                      | 23'-7"                                                                       | ARCHITECT OF RECORD                                                                                                                                                                   |
|                                                                      | CONSTRUCTION TYPE:<br>OCCUPANCY:                                                                                                        | V-B - SUPPRESSED<br>A-2                                                      |                                                                                                                                                                                       |
|                                                                      |                                                                                                                                         |                                                                              |                                                                                                                                                                                       |
|                                                                      | PARKING CALCULATION:                                                                                                                    | 2,363/100 = 23.63 = <u>24 REQUIRED</u><br>29 PROVIDED (INCLUDE 2 ADA SPACES) |                                                                                                                                                                                       |
|                                                                      |                                                                                                                                         |                                                                              |                                                                                                                                                                                       |
|                                                                      |                                                                                                                                         |                                                                              | FLATIRON                                                                                                                                                                              |
|                                                                      |                                                                                                                                         |                                                                              | 222 S. MILL AVENUE<br>SUITE 800                                                                                                                                                       |
|                                                                      |                                                                                                                                         |                                                                              | TEMPE, ARIZONA 85281<br>(855) 922-7499                                                                                                                                                |
| • 🗮                                                                  |                                                                                                                                         |                                                                              | WWW.FLATÍRONGROUP.COM                                                                                                                                                                 |
| L                                                                    |                                                                                                                                         |                                                                              |                                                                                                                                                                                       |
|                                                                      |                                                                                                                                         |                                                                              | CONSULTANTS                                                                                                                                                                           |
|                                                                      |                                                                                                                                         |                                                                              |                                                                                                                                                                                       |
|                                                                      | BUILDING OWNER                                                                                                                          | CONTACT INFO                                                                 |                                                                                                                                                                                       |
|                                                                      | BOILDING OWNER                                                                                                                          | 3360 E. AJO WAY<br>TUCSON, ARIZONA 85713                                     |                                                                                                                                                                                       |
|                                                                      |                                                                                                                                         | CONTACT: HOLLY KEILMAN<br>(267) 374-0125                                     |                                                                                                                                                                                       |
|                                                                      | PROJECT ARCHITECT                                                                                                                       | hollykeilman@eegees.com<br>FLATIRON GROUP                                    |                                                                                                                                                                                       |
|                                                                      | PROJECT ARCHITECT                                                                                                                       | TEMPE \ TUCSON \ COLUMBUS \ DENVER<br>CONTACT: IAN BROWN                     |                                                                                                                                                                                       |
|                                                                      |                                                                                                                                         | (480) 258-1230<br>ibrown@flatirongroup.com                                   |                                                                                                                                                                                       |
|                                                                      |                                                                                                                                         |                                                                              |                                                                                                                                                                                       |
| 0                                                                    |                                                                                                                                         | × KEYED NOTES                                                                |                                                                                                                                                                                       |
|                                                                      | 1. PROPERTY LINE.                                                                                                                       |                                                                              |                                                                                                                                                                                       |
|                                                                      | 2. LANDSCAPE AREA. RE                                                                                                                   |                                                                              |                                                                                                                                                                                       |
|                                                                      | <ol> <li>3. 34" HIGH MASONRY S</li> <li>4. 4" THICK CONCRETE S</li> </ol>                                                               | SEAL                                                                         |                                                                                                                                                                                       |
|                                                                      | 5. 6" HIGH CONCRETE C                                                                                                                   |                                                                              |                                                                                                                                                                                       |
|                                                                      | <ol> <li>TRANSFORMER.</li> <li>FIRE HYDRANT (F.D.C.)</li> </ol>                                                                         |                                                                              |                                                                                                                                                                                       |
|                                                                      | <ol> <li>8. SITE LIGHT FIXTURE (2)</li> <li>9. ADA PARKING.</li> </ol>                                                                  |                                                                              |                                                                                                                                                                                       |
|                                                                      | 10. SHORT TERM PARKIN                                                                                                                   |                                                                              |                                                                                                                                                                                       |
|                                                                      | <ol> <li>TRASH ENCLOSURE. I</li> <li>DRIVE-THRU ORDER II</li> </ol>                                                                     | FINISH PER CITY OF MESA STANDARDS. REFER TO SHEET A100.1.                    |                                                                                                                                                                                       |
|                                                                      | 13. BICYCLE RACK.                                                                                                                       |                                                                              |                                                                                                                                                                                       |
|                                                                      | <ol> <li>STORM DRAIN LINES.</li> <li>ACCENT PAVING FOR PEDESTRIAN CROSSING TO MATCH MASTER PLAN.</li> </ol>                             |                                                                              | PT(<br>852                                                                                                                                                                            |
|                                                                      | 16. FIRE ACCESS TURNING RADIUS.                                                                                                         |                                                                              | ₩<br>₩<br>₩                                                                                                                                                                           |
|                                                                      | <ol> <li>ACCESSIBLE ROUTE TO MAIN ENTRY.</li> <li>NEW ASPHALT PARKING SURFACE AND STALL STRIPING. ADA PARKING TO COMPLY WITH</li> </ol> |                                                                              | H H N                                                                                                                                                                                 |
| L                                                                    | ADA AND CITY OF MESA SITE DEVELOPMENT REQUIREMENTS.<br>19. ADJACENT PARCEL TRASH ENCLOSURE.                                             |                                                                              | S Z S                                                                                                                                                                                 |
|                                                                      | 20. FIRE LANE MARKING.<br>21. PROPOSED ADDRESS IDENTIFICATION LOCATION PER MESA FIRE CODE SECTION 505.1                                 |                                                                              | Ι Ψόξ Ι                                                                                                                                                                               |
|                                                                      | <ol> <li>PROPOSED ADDRESS IDENTIFICATION LOCATION PER MESA FIRE CODE SECTION 505.1.</li> <li>UTILITY SCREENING.</li> </ol>              |                                                                              | NAG<br>NAG                                                                                                                                                                            |
|                                                                      | 23. NEW CONCRETE SIDEWALK.                                                                                                              |                                                                              |                                                                                                                                                                                       |
|                                                                      |                                                                                                                                         |                                                                              | N C R C                                                                                                                                                                               |
|                                                                      |                                                                                                                                         |                                                                              | Σ                                                                                                                                                                                     |
|                                                                      |                                                                                                                                         |                                                                              |                                                                                                                                                                                       |
|                                                                      |                                                                                                                                         |                                                                              |                                                                                                                                                                                       |
|                                                                      |                                                                                                                                         |                                                                              |                                                                                                                                                                                       |
|                                                                      |                                                                                                                                         |                                                                              | 00                                                                                                                                                                                    |
|                                                                      |                                                                                                                                         |                                                                              | <b>O</b>                                                                                                                                                                              |
|                                                                      | VICINITY MAP                                                                                                                            |                                                                              | 0                                                                                                                                                                                     |
|                                                                      |                                                                                                                                         |                                                                              |                                                                                                                                                                                       |
|                                                                      |                                                                                                                                         |                                                                              |                                                                                                                                                                                       |
|                                                                      | eege                                                                                                                                    | eegee's                                                                      |                                                                                                                                                                                       |
|                                                                      |                                                                                                                                         |                                                                              |                                                                                                                                                                                       |
|                                                                      | SUPERSTITION<br>COUNTRY<br>The Resort RV Park COUNTRY<br>The Resort RV Park COUNTRY                                                     |                                                                              |                                                                                                                                                                                       |
|                                                                      |                                                                                                                                         |                                                                              |                                                                                                                                                                                       |
|                                                                      | CRISMON<br>CROSSING<br>BERRY ESTATES<br>uthern Ave<br>ESouthern Ave<br>ESouthern Ave<br>ESouthern Ave                                   |                                                                              |                                                                                                                                                                                       |
| E Southern Ave E Southern Ave Mountain Vista ()<br>Medical Center () |                                                                                                                                         |                                                                              |                                                                                                                                                                                       |
|                                                                      | Valle Del Oro                                                                                                                           |                                                                              |                                                                                                                                                                                       |
|                                                                      |                                                                                                                                         |                                                                              |                                                                                                                                                                                       |
| Permon Rd                                                            |                                                                                                                                         |                                                                              | SCALE: AS NOTED<br>DRAWN BY:                                                                                                                                                          |
|                                                                      | -dit                                                                                                                                    | Superstition<br>Gateway West                                                 | CHECKED BY:                                                                                                                                                                           |
|                                                                      | Corner Sto                                                                                                                              | Place Swap Meet 🔻                                                            | SHEET:                                                                                                                                                                                |
|                                                                      |                                                                                                                                         | S Crismon                                                                    | A100                                                                                                                                                                                  |
|                                                                      | IARBELLA                                                                                                                                | n ng                                                                         |                                                                                                                                                                                       |
|                                                                      |                                                                                                                                         |                                                                              | SITE PLAN                                                                                                                                                                             |
| <u> </u>                                                             |                                                                                                                                         |                                                                              | 1                                                                                                                                                                                     |