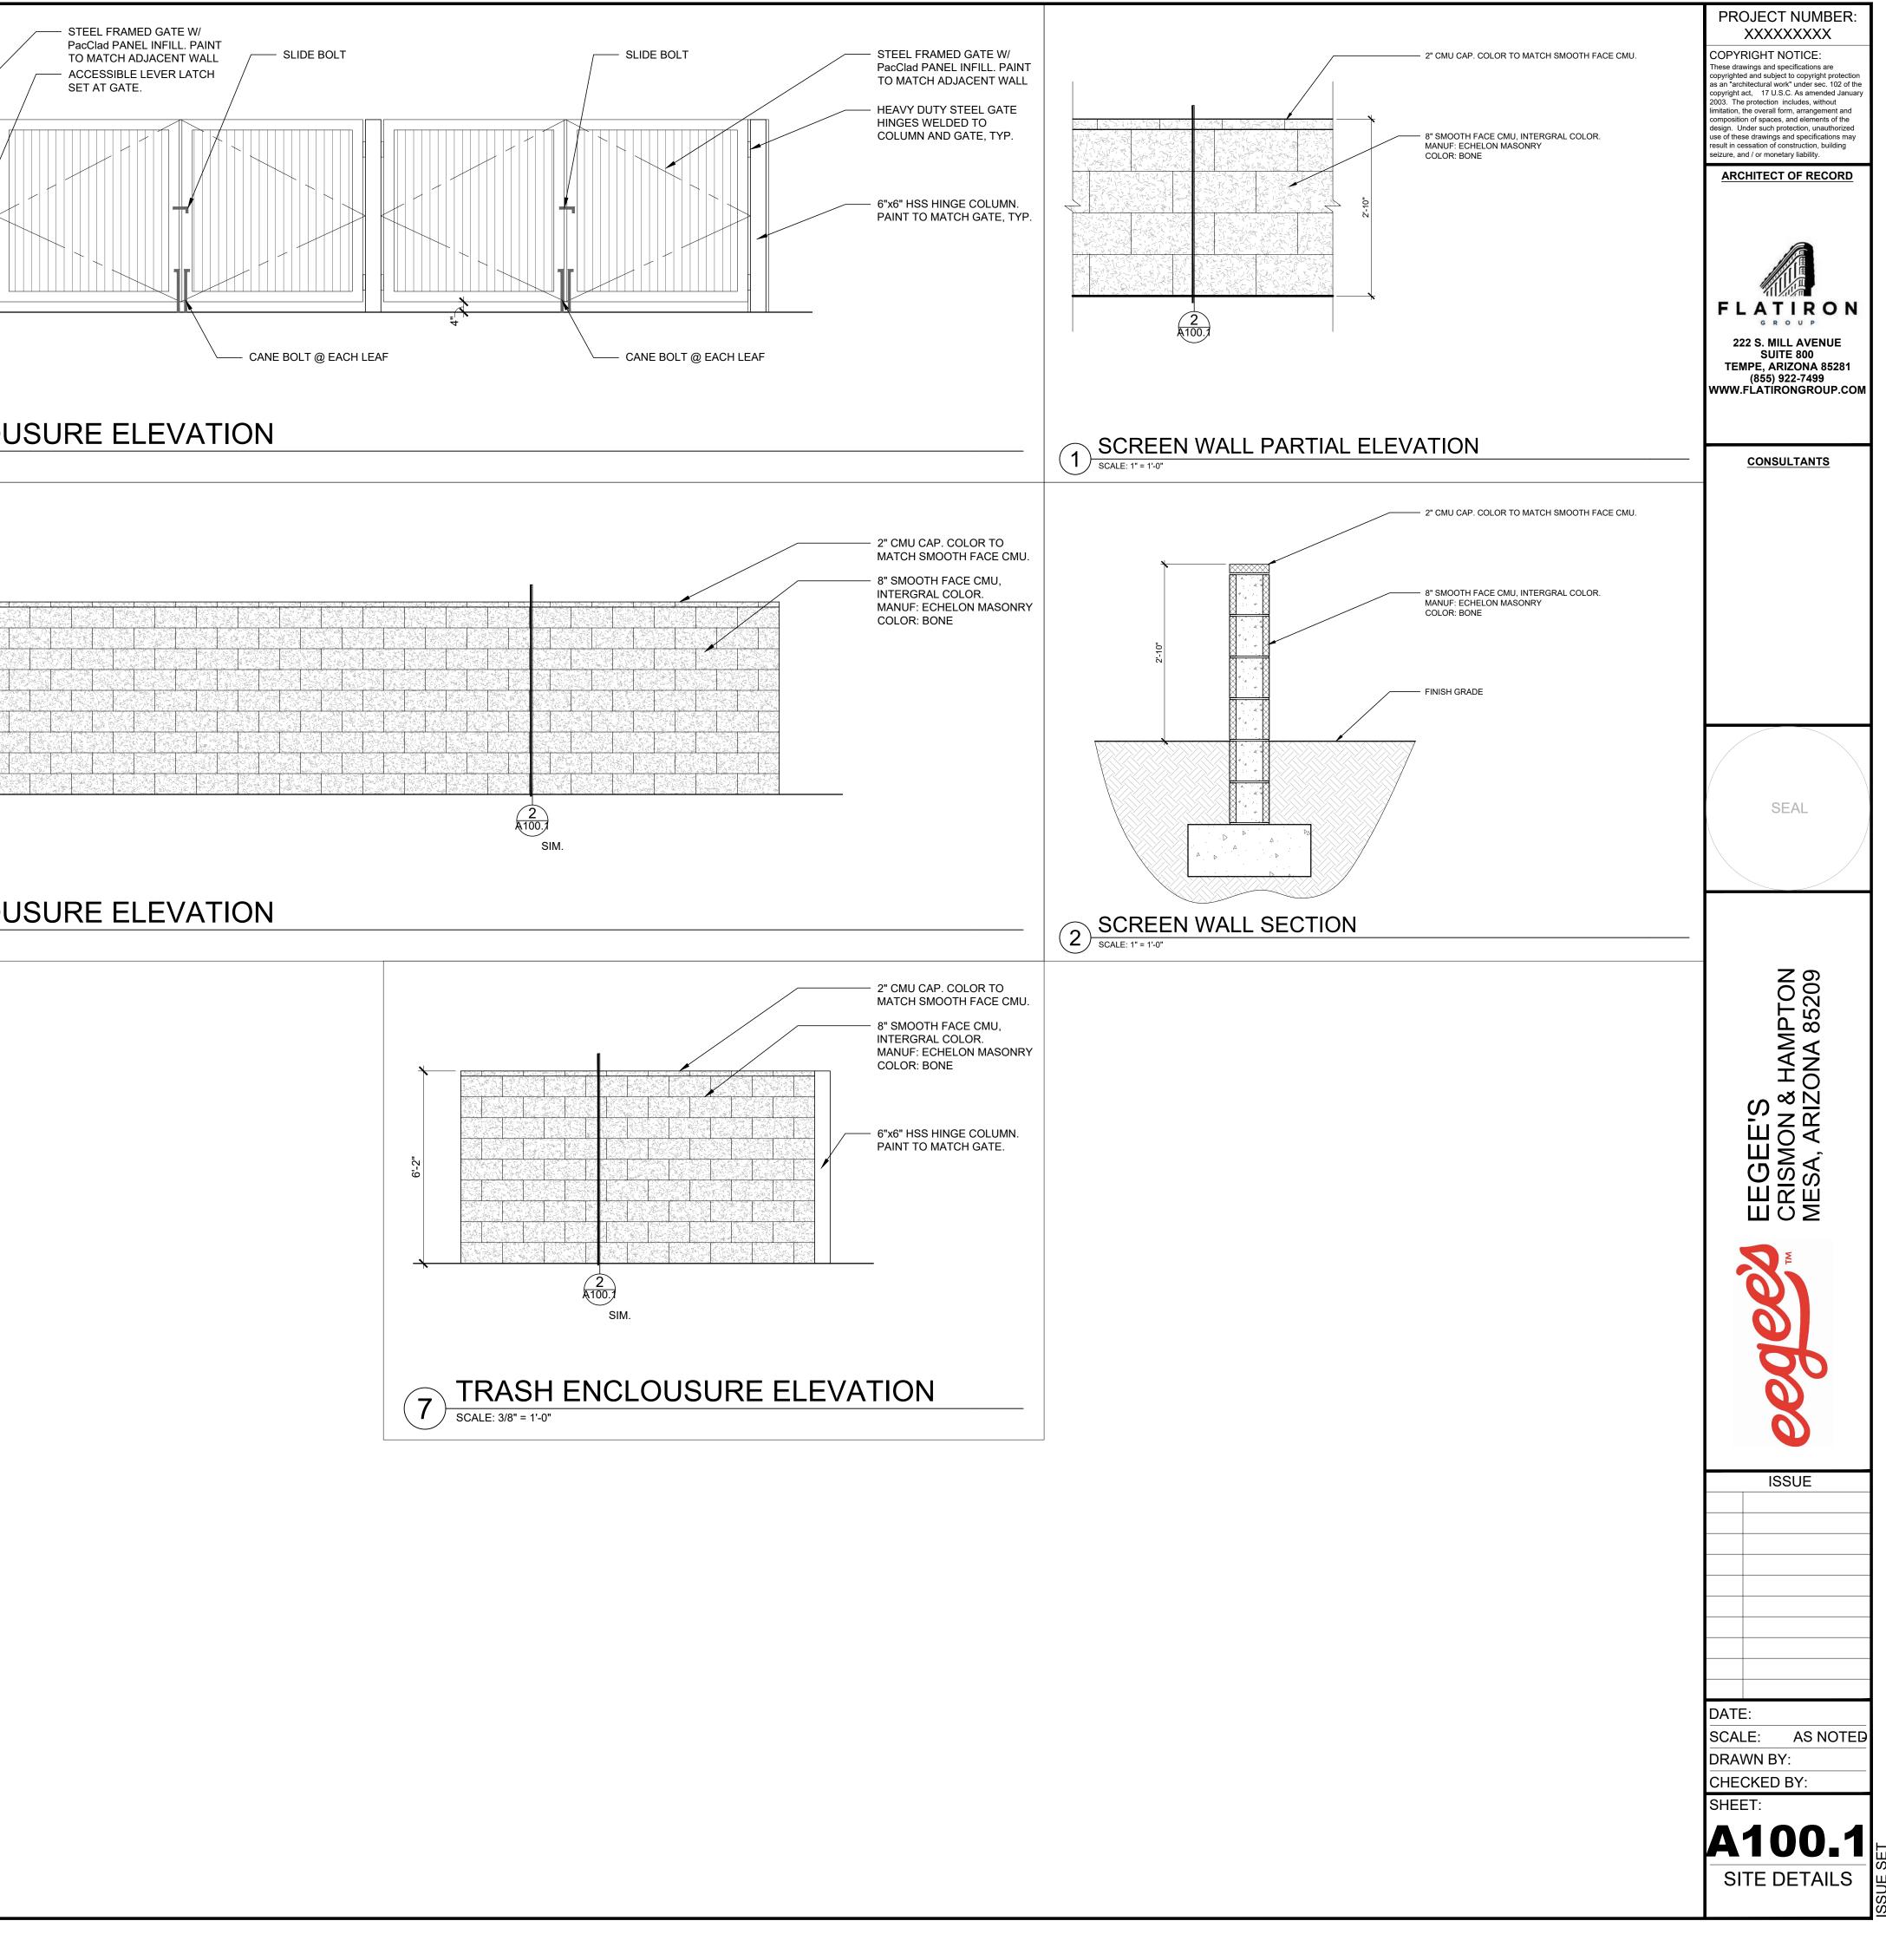

1 SCALE: 1/16 = 1'-0"

|                                                                      |                                                                                                                                         | SITE DATA                                                                    | PROJECT NUMBER:<br>XXXXXXXXX                                                                                                                                                          |
|----------------------------------------------------------------------|-----------------------------------------------------------------------------------------------------------------------------------------|------------------------------------------------------------------------------|---------------------------------------------------------------------------------------------------------------------------------------------------------------------------------------|
|                                                                      | PROJECT NAME:                                                                                                                           | EEGEE'S RESTUARANT                                                           | COPYRIGHT NOTICE:<br>These drawings and specifications are                                                                                                                            |
|                                                                      | PROJECT LOCATION:                                                                                                                       | SWC HAMPTON AVENUE & S. CRISMON ROAD                                         | copyrighted and subject to copyright protection<br>as an "architectural work" under sec. 102 of the<br>copyright act, 17 U.S.C. As amended January                                    |
|                                                                      | ZONING:<br>PARCEL :                                                                                                                     | PEP<br>APN 220-82-005                                                        | 2003. The protection includes, without<br>limitation, the overall form, arrangement and<br>composition of spaces, and elements of the<br>design. Under such protection, unauthorized  |
|                                                                      | NET PARCEL AREA:                                                                                                                        | 44,966 SQ. FT.<br>2,363 SQ. FT.                                              | design. Under such protection, unauthorized<br>use of these drawings and specifications may<br>result in cessation of construction, building<br>seizure, and / or monetary liability. |
|                                                                      | BUILDING AREA:<br>BUILDING HEIGHT:                                                                                                      | 23'-7"                                                                       | ARCHITECT OF RECORD                                                                                                                                                                   |
|                                                                      | CONSTRUCTION TYPE:<br>OCCUPANCY:                                                                                                        | V-B - SUPPRESSED<br>A-2                                                      |                                                                                                                                                                                       |
|                                                                      |                                                                                                                                         |                                                                              |                                                                                                                                                                                       |
|                                                                      | PARKING CALCULATION:                                                                                                                    | 2,363/100 = 23.63 = <u>24 REQUIRED</u><br>29 PROVIDED (INCLUDE 2 ADA SPACES) |                                                                                                                                                                                       |
|                                                                      |                                                                                                                                         |                                                                              |                                                                                                                                                                                       |
|                                                                      |                                                                                                                                         |                                                                              | FLATIRON                                                                                                                                                                              |
|                                                                      |                                                                                                                                         |                                                                              | 222 S. MILL AVENUE<br>SUITE 800                                                                                                                                                       |
|                                                                      |                                                                                                                                         |                                                                              | TEMPE, ARIZONA 85281<br>(855) 922-7499                                                                                                                                                |
| • 🗮                                                                  |                                                                                                                                         |                                                                              | WWW.FLATÍRONGROUP.COM                                                                                                                                                                 |
| L                                                                    |                                                                                                                                         |                                                                              |                                                                                                                                                                                       |
|                                                                      |                                                                                                                                         |                                                                              | CONSULTANTS                                                                                                                                                                           |
|                                                                      |                                                                                                                                         |                                                                              |                                                                                                                                                                                       |
|                                                                      | BUILDING OWNER                                                                                                                          | CONTACT INFO                                                                 |                                                                                                                                                                                       |
|                                                                      | BOILDING OWNER                                                                                                                          | 3360 E. AJO WAY<br>TUCSON, ARIZONA 85713                                     |                                                                                                                                                                                       |
|                                                                      |                                                                                                                                         | CONTACT: HOLLY KEILMAN<br>(267) 374-0125                                     |                                                                                                                                                                                       |
|                                                                      | PROJECT ARCHITECT                                                                                                                       | hollykeilman@eegees.com<br>FLATIRON GROUP                                    |                                                                                                                                                                                       |
|                                                                      | PROJECT ARCHITECT                                                                                                                       | TEMPE \ TUCSON \ COLUMBUS \ DENVER<br>CONTACT: IAN BROWN                     |                                                                                                                                                                                       |
|                                                                      |                                                                                                                                         | (480) 258-1230<br>ibrown@flatirongroup.com                                   |                                                                                                                                                                                       |
|                                                                      |                                                                                                                                         |                                                                              |                                                                                                                                                                                       |
| 0                                                                    |                                                                                                                                         | × KEYED NOTES                                                                |                                                                                                                                                                                       |
|                                                                      | 1. PROPERTY LINE.                                                                                                                       |                                                                              |                                                                                                                                                                                       |
|                                                                      | 2. LANDSCAPE AREA. RE                                                                                                                   |                                                                              |                                                                                                                                                                                       |
|                                                                      | <ol> <li>3. 34" HIGH MASONRY S</li> <li>4. 4" THICK CONCRETE S</li> </ol>                                                               | SEAL                                                                         |                                                                                                                                                                                       |
|                                                                      | 5. 6" HIGH CONCRETE C                                                                                                                   |                                                                              |                                                                                                                                                                                       |
|                                                                      | <ol> <li>TRANSFORMER.</li> <li>FIRE HYDRANT (F.D.C.)</li> </ol>                                                                         |                                                                              |                                                                                                                                                                                       |
|                                                                      | <ol> <li>8. SITE LIGHT FIXTURE (2)</li> <li>9. ADA PARKING.</li> </ol>                                                                  |                                                                              |                                                                                                                                                                                       |
|                                                                      | 10. SHORT TERM PARKIN                                                                                                                   |                                                                              |                                                                                                                                                                                       |
|                                                                      | <ol> <li>TRASH ENCLOSURE. I</li> <li>DRIVE-THRU ORDER II</li> </ol>                                                                     | FINISH PER CITY OF MESA STANDARDS. REFER TO SHEET A100.1.                    |                                                                                                                                                                                       |
|                                                                      | 13. BICYCLE RACK.                                                                                                                       |                                                                              |                                                                                                                                                                                       |
|                                                                      | <ol> <li>STORM DRAIN LINES.</li> <li>ACCENT PAVING FOR PEDESTRIAN CROSSING TO MATCH MASTER PLAN.</li> </ol>                             |                                                                              | PT(<br>852                                                                                                                                                                            |
|                                                                      | 16. FIRE ACCESS TURNING RADIUS.                                                                                                         |                                                                              | ₩<br>₩<br>₩                                                                                                                                                                           |
|                                                                      | <ol> <li>ACCESSIBLE ROUTE TO MAIN ENTRY.</li> <li>NEW ASPHALT PARKING SURFACE AND STALL STRIPING. ADA PARKING TO COMPLY WITH</li> </ol> |                                                                              | H H N                                                                                                                                                                                 |
| L                                                                    | ADA AND CITY OF MESA SITE DEVELOPMENT REQUIREMENTS.<br>19. ADJACENT PARCEL TRASH ENCLOSURE.                                             |                                                                              | S Z S                                                                                                                                                                                 |
|                                                                      | 20. FIRE LANE MARKING.<br>21. PROPOSED ADDRESS IDENTIFICATION LOCATION PER MESA FIRE CODE SECTION 505.1                                 |                                                                              | Ι Ψόξ Ι                                                                                                                                                                               |
|                                                                      | <ol> <li>PROPOSED ADDRESS IDENTIFICATION LOCATION PER MESA FIRE CODE SECTION 505.1.</li> <li>UTILITY SCREENING.</li> </ol>              |                                                                              | NAG<br>NAG                                                                                                                                                                            |
|                                                                      | 23. NEW CONCRETE SIDEWALK.                                                                                                              |                                                                              |                                                                                                                                                                                       |
|                                                                      |                                                                                                                                         |                                                                              | N C R C                                                                                                                                                                               |
|                                                                      |                                                                                                                                         |                                                                              | Σ                                                                                                                                                                                     |
|                                                                      |                                                                                                                                         |                                                                              |                                                                                                                                                                                       |
|                                                                      |                                                                                                                                         |                                                                              |                                                                                                                                                                                       |
|                                                                      |                                                                                                                                         |                                                                              |                                                                                                                                                                                       |
|                                                                      |                                                                                                                                         |                                                                              | 00                                                                                                                                                                                    |
|                                                                      |                                                                                                                                         |                                                                              | <b>O</b>                                                                                                                                                                              |
|                                                                      | VICINITY MAP                                                                                                                            |                                                                              | 0                                                                                                                                                                                     |
|                                                                      |                                                                                                                                         |                                                                              |                                                                                                                                                                                       |
|                                                                      |                                                                                                                                         |                                                                              |                                                                                                                                                                                       |
|                                                                      | eege                                                                                                                                    | eegee's                                                                      |                                                                                                                                                                                       |
|                                                                      |                                                                                                                                         |                                                                              |                                                                                                                                                                                       |
|                                                                      | SUPERSTITION<br>COUNTRY<br>The Resort RV Park COUNTRY<br>The Resort RV Park COUNTRY                                                     |                                                                              |                                                                                                                                                                                       |
|                                                                      |                                                                                                                                         |                                                                              |                                                                                                                                                                                       |
|                                                                      | CRISMON<br>CROSSING<br>BERRY ESTATES<br>uthern Ave<br>ESouthern Ave<br>ESouthern Ave<br>ESouthern Ave                                   |                                                                              |                                                                                                                                                                                       |
| E Southern Ave E Southern Ave Mountain Vista ()<br>Medical Center () |                                                                                                                                         |                                                                              |                                                                                                                                                                                       |
|                                                                      | Valle Del Oro                                                                                                                           |                                                                              |                                                                                                                                                                                       |
|                                                                      |                                                                                                                                         |                                                                              |                                                                                                                                                                                       |
| Permon Rd                                                            |                                                                                                                                         |                                                                              | SCALE: AS NOTED<br>DRAWN BY:                                                                                                                                                          |
|                                                                      | -dit                                                                                                                                    | Superstition<br>Gateway West                                                 | CHECKED BY:                                                                                                                                                                           |
|                                                                      | Corner Sto                                                                                                                              | Place Swap Meet 🔻                                                            | SHEET:                                                                                                                                                                                |
|                                                                      |                                                                                                                                         | S Crismon                                                                    | A100                                                                                                                                                                                  |
|                                                                      | IARBELLA                                                                                                                                | n ng                                                                         |                                                                                                                                                                                       |
|                                                                      |                                                                                                                                         |                                                                              | SITE PLAN                                                                                                                                                                             |
| <u> </u>                                                             |                                                                                                                                         |                                                                              | 1                                                                                                                                                                                     |