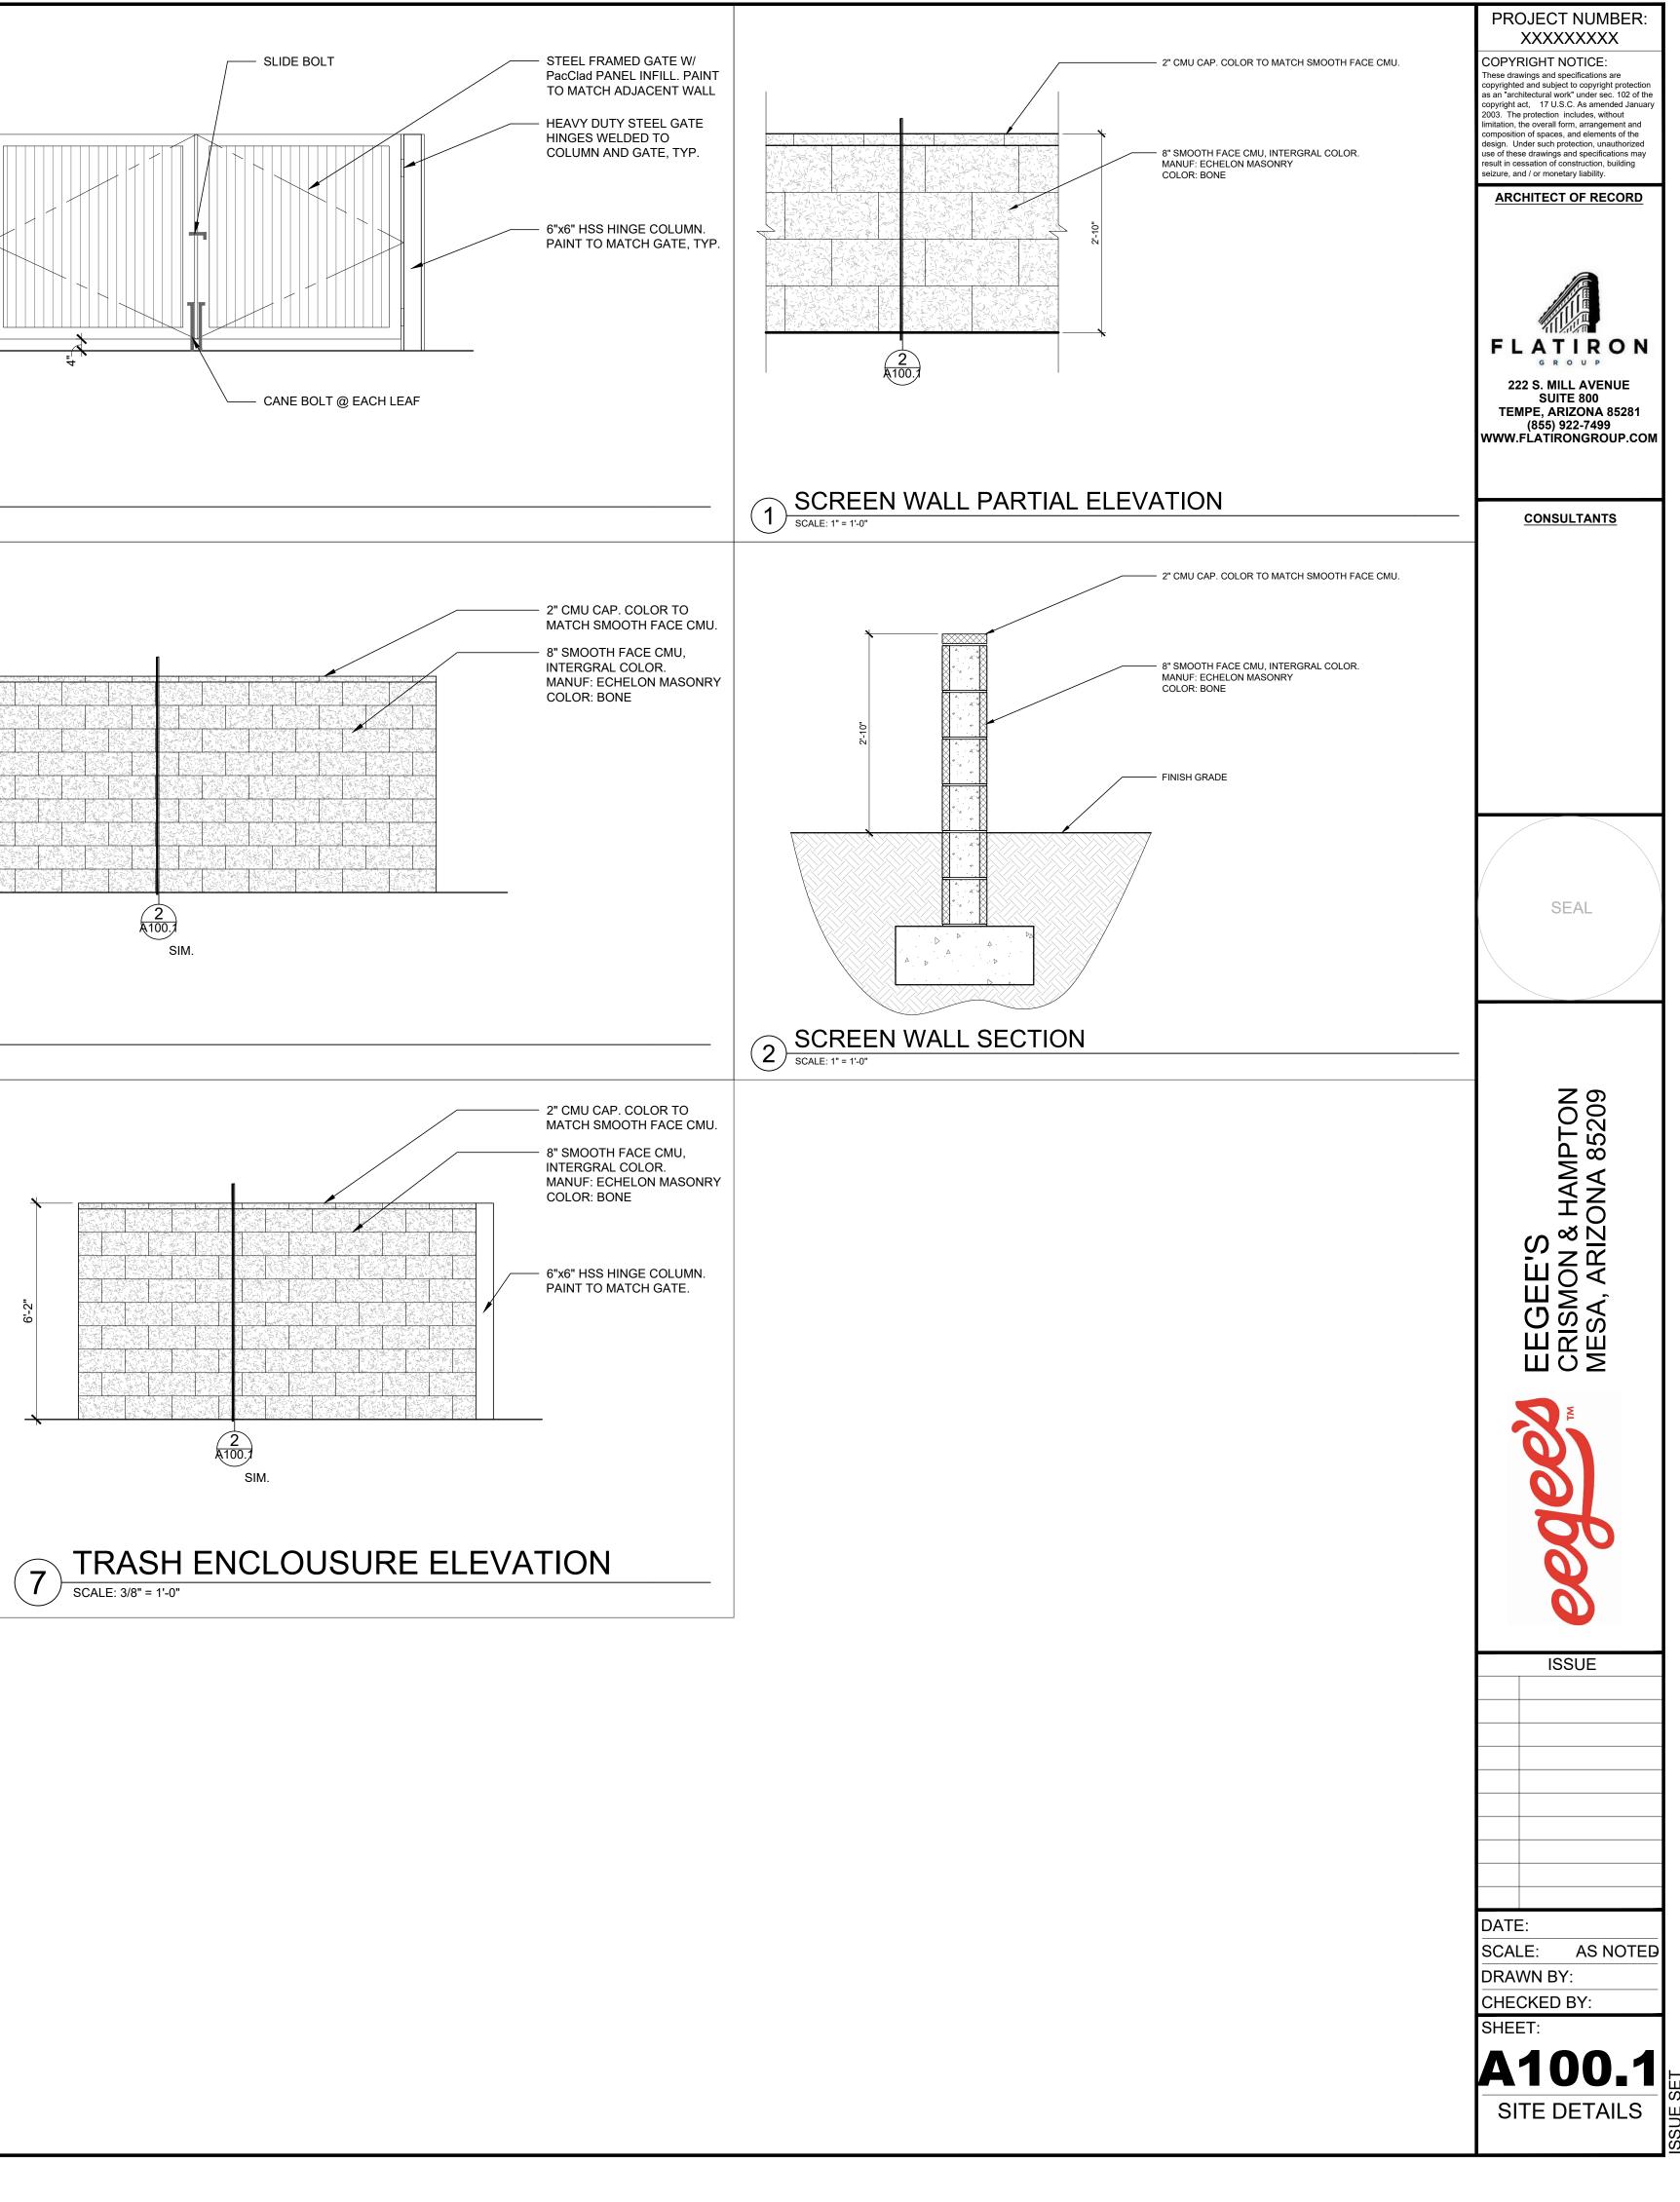

1 SCALE: 1/16 = 1'-0"

|                                                                      |                                                                                                                                         | SITE DATA                                                                    | PROJECT NUMBER:<br>XXXXXXXXX                                                                                                                                                          |
|----------------------------------------------------------------------|-----------------------------------------------------------------------------------------------------------------------------------------|------------------------------------------------------------------------------|---------------------------------------------------------------------------------------------------------------------------------------------------------------------------------------|
|                                                                      | PROJECT NAME:                                                                                                                           | EEGEE'S RESTUARANT                                                           | COPYRIGHT NOTICE:<br>These drawings and specifications are                                                                                                                            |
|                                                                      | PROJECT LOCATION:                                                                                                                       | SWC HAMPTON AVENUE & S. CRISMON ROAD                                         | copyrighted and subject to copyright protection<br>as an "architectural work" under sec. 102 of the<br>copyright act, 17 U.S.C. As amended January                                    |
|                                                                      | ZONING:<br>PARCEL :                                                                                                                     | PEP<br>APN 220-82-005                                                        | 2003. The protection includes, without<br>limitation, the overall form, arrangement and<br>composition of spaces, and elements of the<br>design. Under such protection, unauthorized  |
|                                                                      | NET PARCEL AREA:                                                                                                                        | 44,966 SQ. FT.<br>2,363 SQ. FT.                                              | design. Under such protection, unauthorized<br>use of these drawings and specifications may<br>result in cessation of construction, building<br>seizure, and / or monetary liability. |
|                                                                      | BUILDING AREA:<br>BUILDING HEIGHT:                                                                                                      | 23'-7"                                                                       | ARCHITECT OF RECORD                                                                                                                                                                   |
|                                                                      | CONSTRUCTION TYPE:<br>OCCUPANCY:                                                                                                        | V-B - SUPPRESSED<br>A-2                                                      |                                                                                                                                                                                       |
|                                                                      |                                                                                                                                         |                                                                              |                                                                                                                                                                                       |
|                                                                      | PARKING CALCULATION:                                                                                                                    | 2,363/100 = 23.63 = <u>24 REQUIRED</u><br>29 PROVIDED (INCLUDE 2 ADA SPACES) |                                                                                                                                                                                       |
|                                                                      |                                                                                                                                         |                                                                              |                                                                                                                                                                                       |
|                                                                      |                                                                                                                                         |                                                                              | FLATIRON                                                                                                                                                                              |
|                                                                      |                                                                                                                                         |                                                                              | 222 S. MILL AVENUE<br>SUITE 800                                                                                                                                                       |
|                                                                      |                                                                                                                                         |                                                                              | TEMPE, ARIZONA 85281<br>(855) 922-7499                                                                                                                                                |
| • 🗮                                                                  |                                                                                                                                         |                                                                              | WWW.FLATÍRONGROUP.COM                                                                                                                                                                 |
| L                                                                    |                                                                                                                                         |                                                                              |                                                                                                                                                                                       |
|                                                                      |                                                                                                                                         |                                                                              | CONSULTANTS                                                                                                                                                                           |
|                                                                      |                                                                                                                                         |                                                                              |                                                                                                                                                                                       |
|                                                                      | BUILDING OWNER                                                                                                                          | CONTACT INFO                                                                 |                                                                                                                                                                                       |
|                                                                      | BOILDING OWNER                                                                                                                          | 3360 E. AJO WAY<br>TUCSON, ARIZONA 85713                                     |                                                                                                                                                                                       |
|                                                                      |                                                                                                                                         | CONTACT: HOLLY KEILMAN<br>(267) 374-0125                                     |                                                                                                                                                                                       |
|                                                                      | PROJECT ARCHITECT                                                                                                                       | hollykeilman@eegees.com<br>FLATIRON GROUP                                    |                                                                                                                                                                                       |
|                                                                      | PROJECT ARCHITECT                                                                                                                       | TEMPE \ TUCSON \ COLUMBUS \ DENVER<br>CONTACT: IAN BROWN                     |                                                                                                                                                                                       |
|                                                                      |                                                                                                                                         | (480) 258-1230<br>ibrown@flatirongroup.com                                   |                                                                                                                                                                                       |
|                                                                      |                                                                                                                                         |                                                                              |                                                                                                                                                                                       |
| 0                                                                    |                                                                                                                                         | × KEYED NOTES                                                                |                                                                                                                                                                                       |
|                                                                      | 1. PROPERTY LINE.                                                                                                                       |                                                                              |                                                                                                                                                                                       |
|                                                                      | 2. LANDSCAPE AREA. RE                                                                                                                   |                                                                              |                                                                                                                                                                                       |
|                                                                      | <ol> <li>3. 34" HIGH MASONRY S</li> <li>4. 4" THICK CONCRETE S</li> </ol>                                                               | SEAL                                                                         |                                                                                                                                                                                       |
|                                                                      | 5. 6" HIGH CONCRETE C                                                                                                                   |                                                                              |                                                                                                                                                                                       |
|                                                                      | <ol> <li>TRANSFORMER.</li> <li>FIRE HYDRANT (F.D.C.)</li> </ol>                                                                         |                                                                              |                                                                                                                                                                                       |
|                                                                      | <ol> <li>8. SITE LIGHT FIXTURE (2)</li> <li>9. ADA PARKING.</li> </ol>                                                                  |                                                                              |                                                                                                                                                                                       |
|                                                                      | 10. SHORT TERM PARKIN                                                                                                                   |                                                                              |                                                                                                                                                                                       |
|                                                                      | <ol> <li>TRASH ENCLOSURE. I</li> <li>DRIVE-THRU ORDER II</li> </ol>                                                                     | FINISH PER CITY OF MESA STANDARDS. REFER TO SHEET A100.1.                    |                                                                                                                                                                                       |
|                                                                      | 13. BICYCLE RACK.                                                                                                                       |                                                                              |                                                                                                                                                                                       |
|                                                                      | <ol> <li>STORM DRAIN LINES.</li> <li>ACCENT PAVING FOR PEDESTRIAN CROSSING TO MATCH MASTER PLAN.</li> </ol>                             |                                                                              | PT(<br>852                                                                                                                                                                            |
|                                                                      | 16. FIRE ACCESS TURNING RADIUS.                                                                                                         |                                                                              | ₩<br>₩<br>₩                                                                                                                                                                           |
|                                                                      | <ol> <li>ACCESSIBLE ROUTE TO MAIN ENTRY.</li> <li>NEW ASPHALT PARKING SURFACE AND STALL STRIPING. ADA PARKING TO COMPLY WITH</li> </ol> |                                                                              | H H N                                                                                                                                                                                 |
| L                                                                    | ADA AND CITY OF MESA SITE DEVELOPMENT REQUIREMENTS.<br>19. ADJACENT PARCEL TRASH ENCLOSURE.                                             |                                                                              | S Z S                                                                                                                                                                                 |
|                                                                      | 20. FIRE LANE MARKING.<br>21. PROPOSED ADDRESS IDENTIFICATION LOCATION PER MESA FIRE CODE SECTION 505.1                                 |                                                                              | Ι Ψόξ Ι                                                                                                                                                                               |
|                                                                      | <ol> <li>PROPOSED ADDRESS IDENTIFICATION LOCATION PER MESA FIRE CODE SECTION 505.1.</li> <li>UTILITY SCREENING.</li> </ol>              |                                                                              | NAG<br>NAG                                                                                                                                                                            |
|                                                                      | 23. NEW CONCRETE SIDEWALK.                                                                                                              |                                                                              |                                                                                                                                                                                       |
|                                                                      |                                                                                                                                         |                                                                              | N C R C                                                                                                                                                                               |
|                                                                      |                                                                                                                                         |                                                                              | Σ                                                                                                                                                                                     |
|                                                                      |                                                                                                                                         |                                                                              |                                                                                                                                                                                       |
|                                                                      |                                                                                                                                         |                                                                              |                                                                                                                                                                                       |
|                                                                      |                                                                                                                                         |                                                                              |                                                                                                                                                                                       |
|                                                                      |                                                                                                                                         |                                                                              | 00                                                                                                                                                                                    |
|                                                                      |                                                                                                                                         |                                                                              | <b>O</b>                                                                                                                                                                              |
|                                                                      | VICINITY MAP                                                                                                                            |                                                                              | 0                                                                                                                                                                                     |
|                                                                      |                                                                                                                                         |                                                                              |                                                                                                                                                                                       |
|                                                                      |                                                                                                                                         |                                                                              |                                                                                                                                                                                       |
|                                                                      | eege                                                                                                                                    | eegee's                                                                      |                                                                                                                                                                                       |
|                                                                      |                                                                                                                                         |                                                                              |                                                                                                                                                                                       |
|                                                                      | SUPERSTITION<br>COUNTRY<br>The Resort RV Park COUNTRY<br>The Resort RV Park COUNTRY                                                     |                                                                              |                                                                                                                                                                                       |
|                                                                      |                                                                                                                                         |                                                                              |                                                                                                                                                                                       |
|                                                                      | CRISMON<br>CROSSING<br>BERRY ESTATES<br>uthern Ave<br>ESouthern Ave<br>ESouthern Ave<br>ESouthern Ave                                   |                                                                              |                                                                                                                                                                                       |
| E Southern Ave E Southern Ave Mountain Vista ()<br>Medical Center () |                                                                                                                                         |                                                                              |                                                                                                                                                                                       |
|                                                                      | Valle Del Oro                                                                                                                           |                                                                              |                                                                                                                                                                                       |
|                                                                      |                                                                                                                                         |                                                                              |                                                                                                                                                                                       |
| Permon Rd                                                            |                                                                                                                                         |                                                                              | SCALE: AS NOTED<br>DRAWN BY:                                                                                                                                                          |
|                                                                      | -dit                                                                                                                                    | Superstition<br>Gateway West                                                 | CHECKED BY:                                                                                                                                                                           |
|                                                                      | Corner Sto                                                                                                                              | Place Swap Meet 🔻                                                            | SHEET:                                                                                                                                                                                |
|                                                                      |                                                                                                                                         | S Crismon                                                                    | A100                                                                                                                                                                                  |
|                                                                      | IARBELLA                                                                                                                                | n ng                                                                         |                                                                                                                                                                                       |
|                                                                      |                                                                                                                                         |                                                                              | SITE PLAN                                                                                                                                                                             |
| <u> </u>                                                             |                                                                                                                                         |                                                                              | 1                                                                                                                                                                                     |