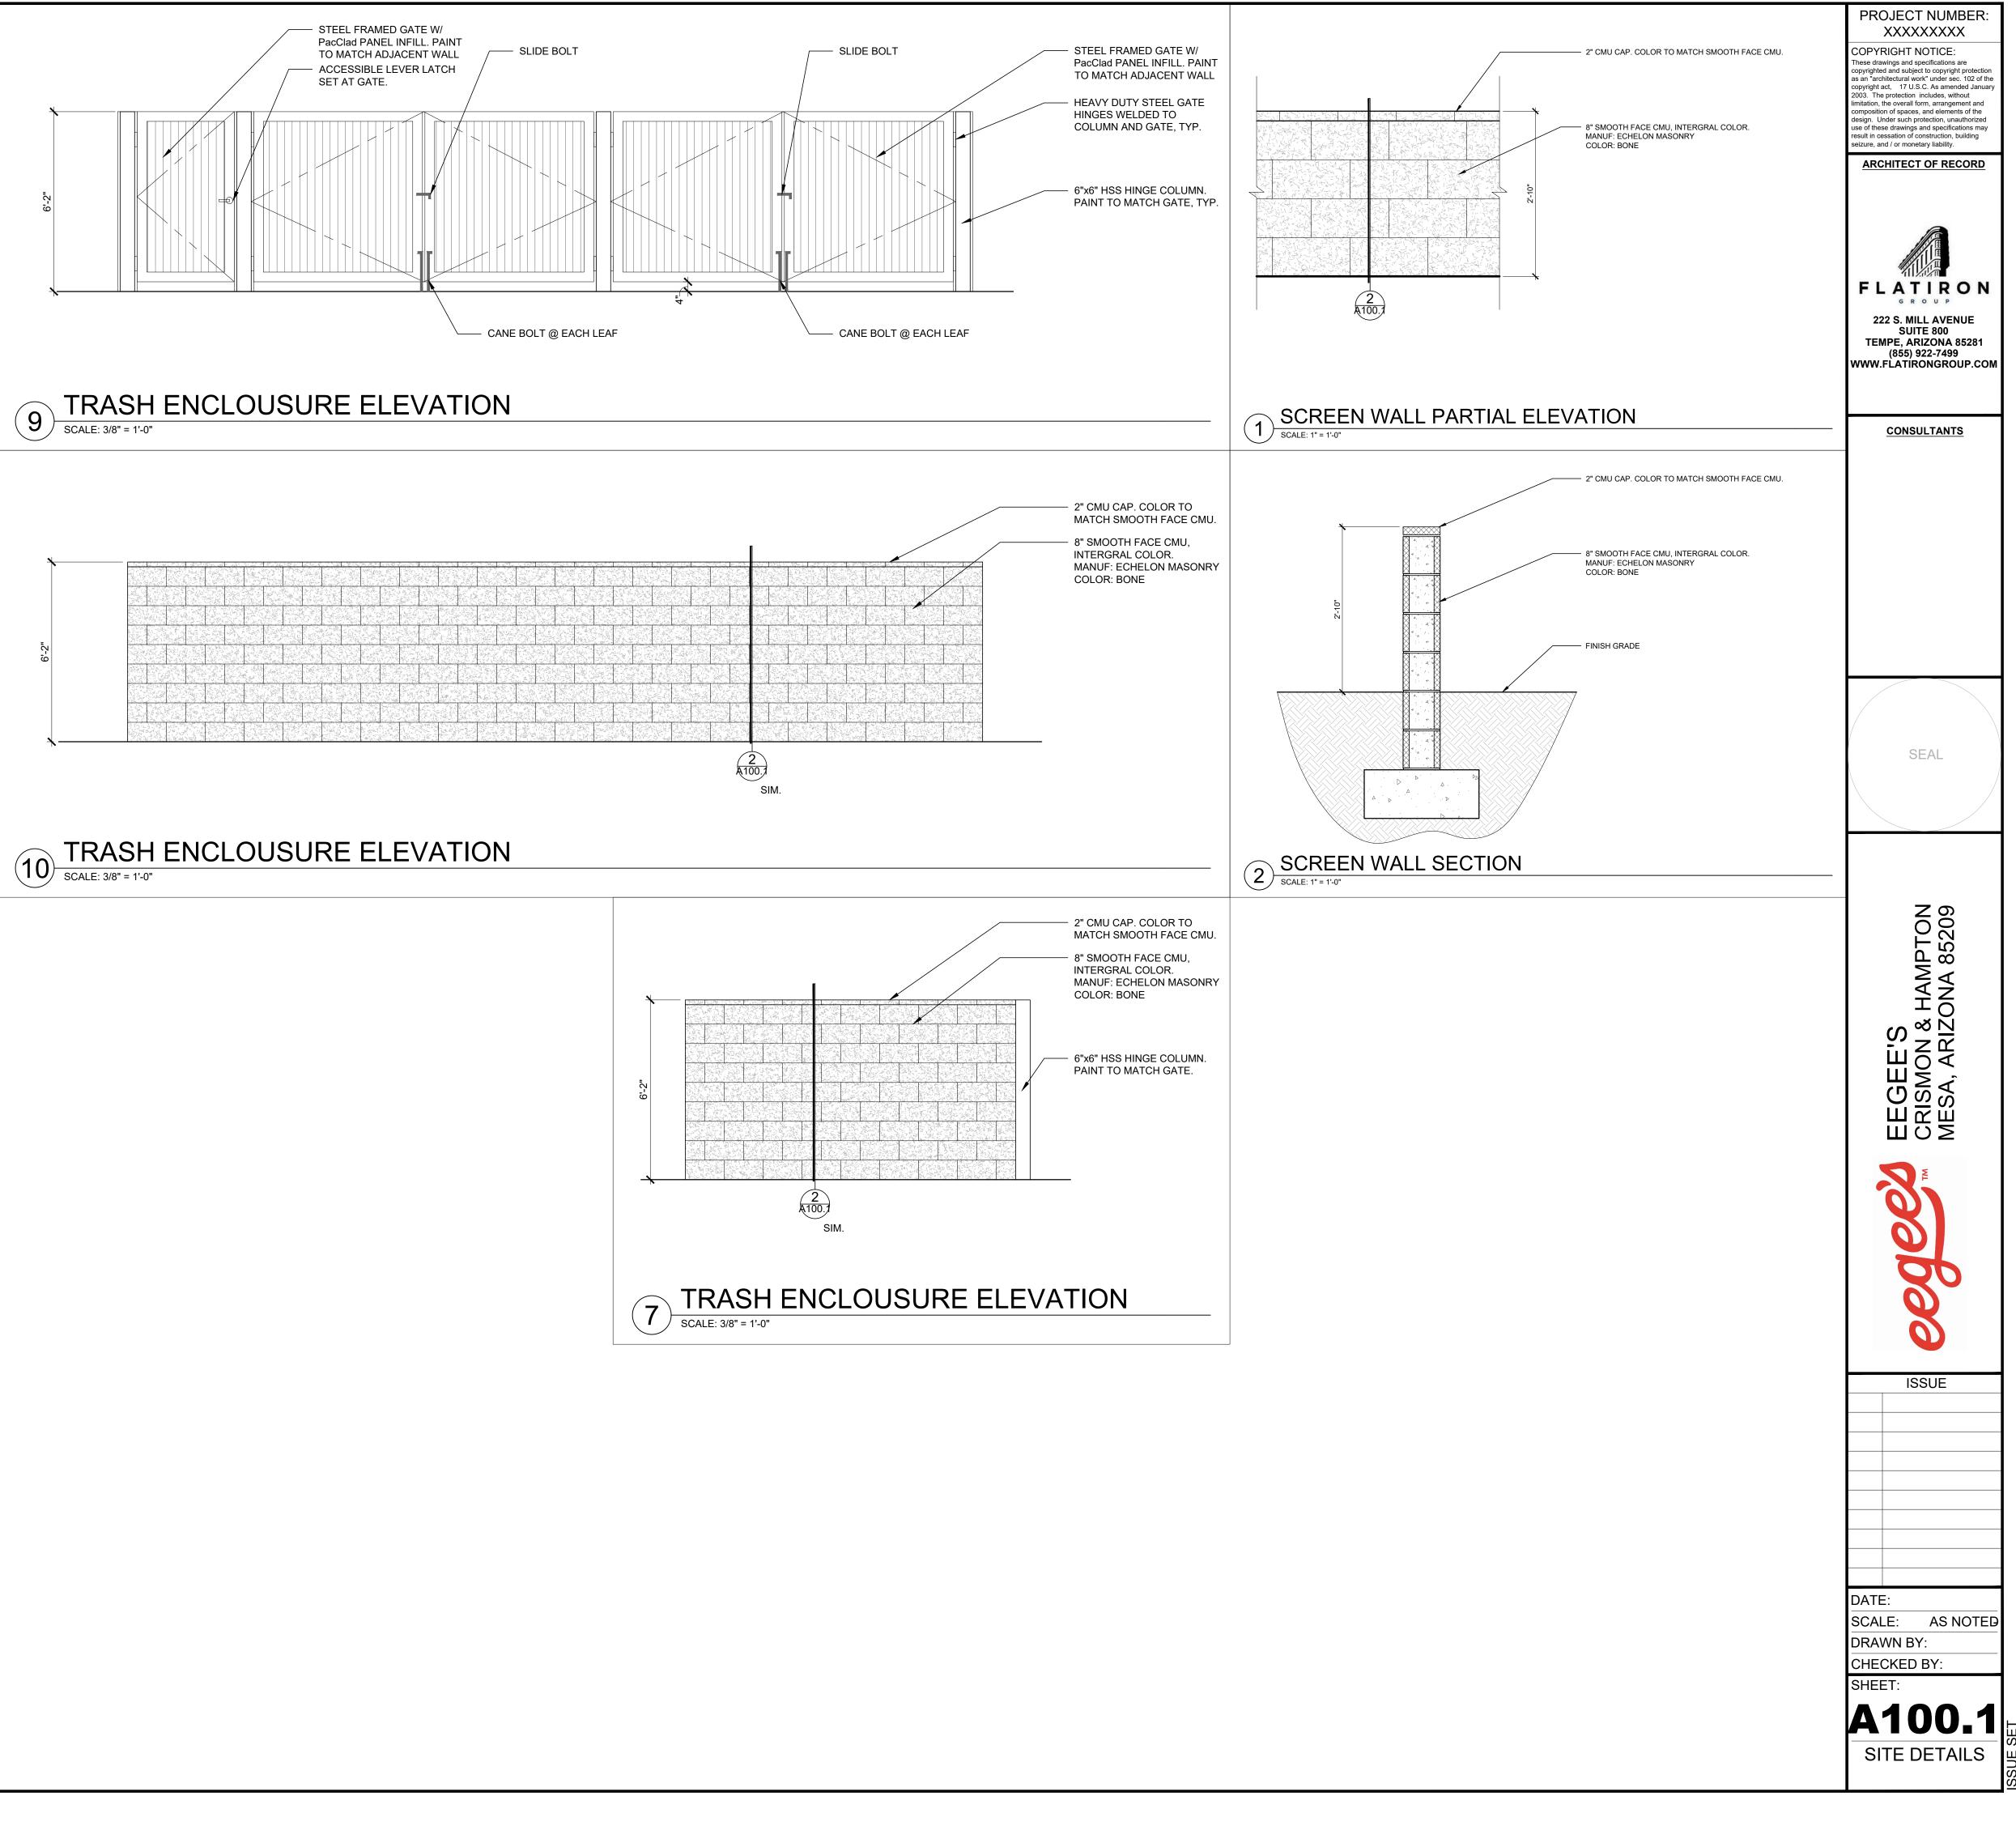

1 SCALE: 1/16 = 1'-0"

|                                                                      |                                                                                                                                         | SITE DATA                                                                    | PROJECT NUMBER:<br>XXXXXXXXX                                                                                                                                                          |
|----------------------------------------------------------------------|-----------------------------------------------------------------------------------------------------------------------------------------|------------------------------------------------------------------------------|---------------------------------------------------------------------------------------------------------------------------------------------------------------------------------------|
|                                                                      | PROJECT NAME:                                                                                                                           | EEGEE'S RESTUARANT                                                           | COPYRIGHT NOTICE:<br>These drawings and specifications are                                                                                                                            |
|                                                                      | PROJECT LOCATION:                                                                                                                       | SWC HAMPTON AVENUE & S. CRISMON ROAD                                         | copyrighted and subject to copyright protection<br>as an "architectural work" under sec. 102 of the<br>copyright act, 17 U.S.C. As amended January                                    |
|                                                                      | ZONING:<br>PARCEL :                                                                                                                     | PEP<br>APN 220-82-005                                                        | 2003. The protection includes, without<br>limitation, the overall form, arrangement and<br>composition of spaces, and elements of the<br>design. Under such protection, unauthorized  |
|                                                                      | NET PARCEL AREA:                                                                                                                        | 44,966 SQ. FT.<br>2,363 SQ. FT.                                              | design. Under such protection, unauthorized<br>use of these drawings and specifications may<br>result in cessation of construction, building<br>seizure, and / or monetary liability. |
|                                                                      | BUILDING AREA:<br>BUILDING HEIGHT:                                                                                                      | 23'-7"                                                                       | ARCHITECT OF RECORD                                                                                                                                                                   |
|                                                                      | CONSTRUCTION TYPE:<br>OCCUPANCY:                                                                                                        | V-B - SUPPRESSED<br>A-2                                                      |                                                                                                                                                                                       |
|                                                                      |                                                                                                                                         |                                                                              |                                                                                                                                                                                       |
|                                                                      | PARKING CALCULATION:                                                                                                                    | 2,363/100 = 23.63 = <u>24 REQUIRED</u><br>29 PROVIDED (INCLUDE 2 ADA SPACES) |                                                                                                                                                                                       |
|                                                                      |                                                                                                                                         |                                                                              |                                                                                                                                                                                       |
|                                                                      |                                                                                                                                         |                                                                              | FLATIRON                                                                                                                                                                              |
|                                                                      |                                                                                                                                         |                                                                              | 222 S. MILL AVENUE<br>SUITE 800                                                                                                                                                       |
|                                                                      |                                                                                                                                         |                                                                              | TEMPE, ARIZONA 85281<br>(855) 922-7499                                                                                                                                                |
| • 🗮                                                                  |                                                                                                                                         |                                                                              | WWW.FLATÍRONGROUP.COM                                                                                                                                                                 |
| L                                                                    |                                                                                                                                         |                                                                              |                                                                                                                                                                                       |
|                                                                      |                                                                                                                                         |                                                                              | CONSULTANTS                                                                                                                                                                           |
|                                                                      |                                                                                                                                         |                                                                              |                                                                                                                                                                                       |
|                                                                      | BUILDING OWNER                                                                                                                          | CONTACT INFO                                                                 |                                                                                                                                                                                       |
|                                                                      | BOILDING OWNER                                                                                                                          | 3360 E. AJO WAY<br>TUCSON, ARIZONA 85713                                     |                                                                                                                                                                                       |
|                                                                      |                                                                                                                                         | CONTACT: HOLLY KEILMAN<br>(267) 374-0125                                     |                                                                                                                                                                                       |
|                                                                      | PROJECT ARCHITECT                                                                                                                       | hollykeilman@eegees.com<br>FLATIRON GROUP                                    |                                                                                                                                                                                       |
|                                                                      | PROJECT ARCHITECT                                                                                                                       | TEMPE \ TUCSON \ COLUMBUS \ DENVER<br>CONTACT: IAN BROWN                     |                                                                                                                                                                                       |
|                                                                      |                                                                                                                                         | (480) 258-1230<br>ibrown@flatirongroup.com                                   |                                                                                                                                                                                       |
|                                                                      |                                                                                                                                         |                                                                              |                                                                                                                                                                                       |
| 0                                                                    |                                                                                                                                         | × KEYED NOTES                                                                |                                                                                                                                                                                       |
|                                                                      | 1. PROPERTY LINE.                                                                                                                       |                                                                              |                                                                                                                                                                                       |
|                                                                      | 2. LANDSCAPE AREA. RE                                                                                                                   |                                                                              |                                                                                                                                                                                       |
|                                                                      | <ol> <li>3. 34" HIGH MASONRY S</li> <li>4. 4" THICK CONCRETE S</li> </ol>                                                               | SEAL                                                                         |                                                                                                                                                                                       |
|                                                                      | 5. 6" HIGH CONCRETE C                                                                                                                   |                                                                              |                                                                                                                                                                                       |
|                                                                      | <ol> <li>TRANSFORMER.</li> <li>FIRE HYDRANT (F.D.C.)</li> </ol>                                                                         |                                                                              |                                                                                                                                                                                       |
|                                                                      | <ol> <li>8. SITE LIGHT FIXTURE (2)</li> <li>9. ADA PARKING.</li> </ol>                                                                  |                                                                              |                                                                                                                                                                                       |
|                                                                      | 10. SHORT TERM PARKIN                                                                                                                   |                                                                              |                                                                                                                                                                                       |
|                                                                      | <ol> <li>TRASH ENCLOSURE. I</li> <li>DRIVE-THRU ORDER II</li> </ol>                                                                     | FINISH PER CITY OF MESA STANDARDS. REFER TO SHEET A100.1.                    |                                                                                                                                                                                       |
|                                                                      | 13. BICYCLE RACK.                                                                                                                       |                                                                              |                                                                                                                                                                                       |
|                                                                      | <ol> <li>STORM DRAIN LINES.</li> <li>ACCENT PAVING FOR PEDESTRIAN CROSSING TO MATCH MASTER PLAN.</li> </ol>                             |                                                                              | PT(<br>852                                                                                                                                                                            |
|                                                                      | 16. FIRE ACCESS TURNING RADIUS.                                                                                                         |                                                                              | ₩<br>₩<br>₩                                                                                                                                                                           |
|                                                                      | <ol> <li>ACCESSIBLE ROUTE TO MAIN ENTRY.</li> <li>NEW ASPHALT PARKING SURFACE AND STALL STRIPING. ADA PARKING TO COMPLY WITH</li> </ol> |                                                                              | H H N                                                                                                                                                                                 |
| L                                                                    | ADA AND CITY OF MESA SITE DEVELOPMENT REQUIREMENTS.<br>19. ADJACENT PARCEL TRASH ENCLOSURE.                                             |                                                                              | S Z S                                                                                                                                                                                 |
|                                                                      | 20. FIRE LANE MARKING.<br>21. PROPOSED ADDRESS IDENTIFICATION LOCATION PER MESA FIRE CODE SECTION 505.1                                 |                                                                              | Ι Ψόξ Ι                                                                                                                                                                               |
|                                                                      | <ol> <li>PROPOSED ADDRESS IDENTIFICATION LOCATION PER MESA FIRE CODE SECTION 505.1.</li> <li>UTILITY SCREENING.</li> </ol>              |                                                                              | NAG<br>NAG                                                                                                                                                                            |
|                                                                      | 23. NEW CONCRETE SIDEWALK.                                                                                                              |                                                                              |                                                                                                                                                                                       |
|                                                                      |                                                                                                                                         |                                                                              | N C R C                                                                                                                                                                               |
|                                                                      |                                                                                                                                         |                                                                              | Σ                                                                                                                                                                                     |
|                                                                      |                                                                                                                                         |                                                                              |                                                                                                                                                                                       |
|                                                                      |                                                                                                                                         |                                                                              |                                                                                                                                                                                       |
|                                                                      |                                                                                                                                         |                                                                              |                                                                                                                                                                                       |
|                                                                      |                                                                                                                                         |                                                                              | 00                                                                                                                                                                                    |
|                                                                      |                                                                                                                                         |                                                                              | <b>O</b>                                                                                                                                                                              |
|                                                                      | VICINITY MAP                                                                                                                            |                                                                              | 0                                                                                                                                                                                     |
|                                                                      |                                                                                                                                         |                                                                              |                                                                                                                                                                                       |
|                                                                      |                                                                                                                                         |                                                                              |                                                                                                                                                                                       |
|                                                                      | eege                                                                                                                                    | eegee's                                                                      |                                                                                                                                                                                       |
|                                                                      |                                                                                                                                         |                                                                              |                                                                                                                                                                                       |
|                                                                      | SUPERSTITION<br>COUNTRY<br>The Resort RV Park COUNTRY<br>The Resort RV Park COUNTRY                                                     |                                                                              |                                                                                                                                                                                       |
|                                                                      |                                                                                                                                         |                                                                              |                                                                                                                                                                                       |
|                                                                      | CRISMON<br>CROSSING<br>BERRY ESTATES<br>uthern Ave<br>ESouthern Ave<br>ESouthern Ave<br>ESouthern Ave                                   |                                                                              |                                                                                                                                                                                       |
| E Southern Ave E Southern Ave Mountain Vista ()<br>Medical Center () |                                                                                                                                         |                                                                              |                                                                                                                                                                                       |
|                                                                      | Valle Del Oro                                                                                                                           |                                                                              |                                                                                                                                                                                       |
|                                                                      |                                                                                                                                         |                                                                              |                                                                                                                                                                                       |
| Permon Rd                                                            |                                                                                                                                         |                                                                              | SCALE: AS NOTED<br>DRAWN BY:                                                                                                                                                          |
|                                                                      | -dit                                                                                                                                    | Superstition<br>Gateway West                                                 | CHECKED BY:                                                                                                                                                                           |
|                                                                      | Corner Sto                                                                                                                              | Place Swap Meet 🔻                                                            | SHEET:                                                                                                                                                                                |
|                                                                      |                                                                                                                                         | S Crismon                                                                    | A100                                                                                                                                                                                  |
|                                                                      | IARBELLA                                                                                                                                | n ng                                                                         |                                                                                                                                                                                       |
|                                                                      |                                                                                                                                         |                                                                              | SITE PLAN                                                                                                                                                                             |
| <u> </u>                                                             |                                                                                                                                         |                                                                              | 1                                                                                                                                                                                     |