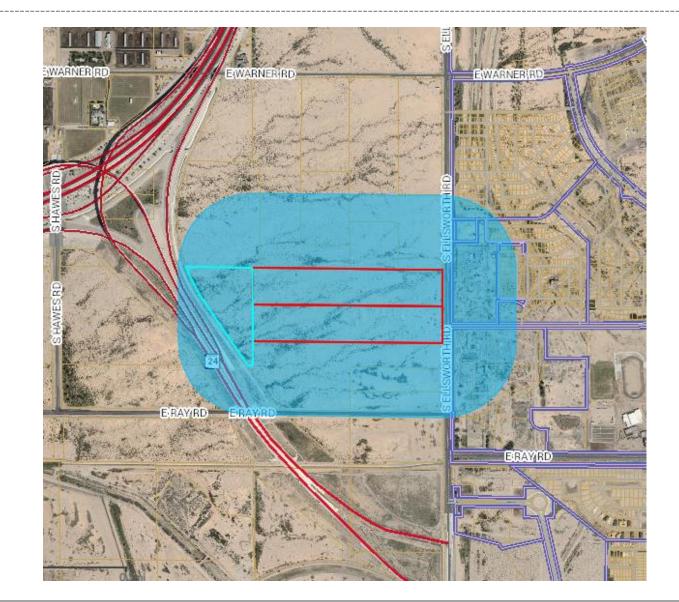

# PLANNING & ZONING BOARD

January 13, 2021



## ZON20-00705

Evan Balmer, Planner II

January 13, 2021



### Request • Site Plan Review Purpose • Five industrial buildings



#### Location

#### North of Ray Road west of Ellsworth Road





#### **General Plan**

#### Mixed Use Activity/Employment

- Large Scale
- Employment uses over 20 acres
- Manufacturing, warehousing, etc.

#### Zoning

- Light Industrial with Planned Area Development Overlay (LI-PAD)
- Part of Mesa Ray PAD
- Warehousing and manufacturing uses permitted in LI



#### Street View



#### Looking west from Ellsworth Road



#### Site Plan



#### Elevations



### **Citizen Participation**

Property owners within 1,000'

(

- HOAs & Registered Neighborhoods
- No concerns



#### Summary

### Findings

- Complies with the 2040 Mesa General Plan
- Meets the review criteria for Site Plan Review outlined in Section 11-69-5 of the MZO

Staff Recommendation Approval with Conditions



# PLANNING & ZONING BOARD

January 13, 2021