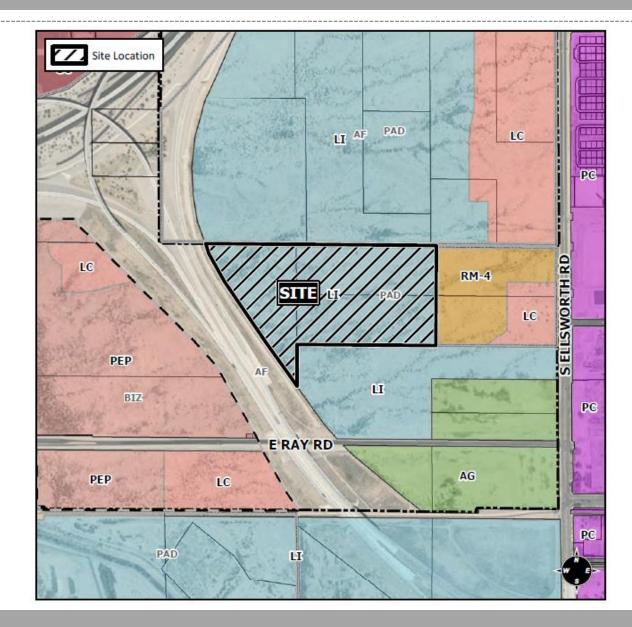

#### Zoning

- Light Industrial with Planned Area Development Overlay (LI-PAD)
- Part of Mesa Ray PAD
- Warehousing and manufacturing uses permitted in LI