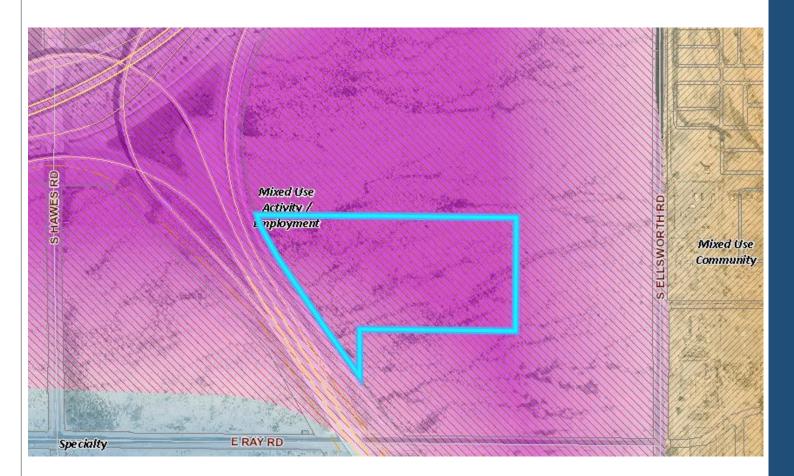

#### **General Plan**

#### Mixed Use Activity/Employment

- Large Scale
- Employment uses over 20 acres
- Manufacturing, warehousing, etc.