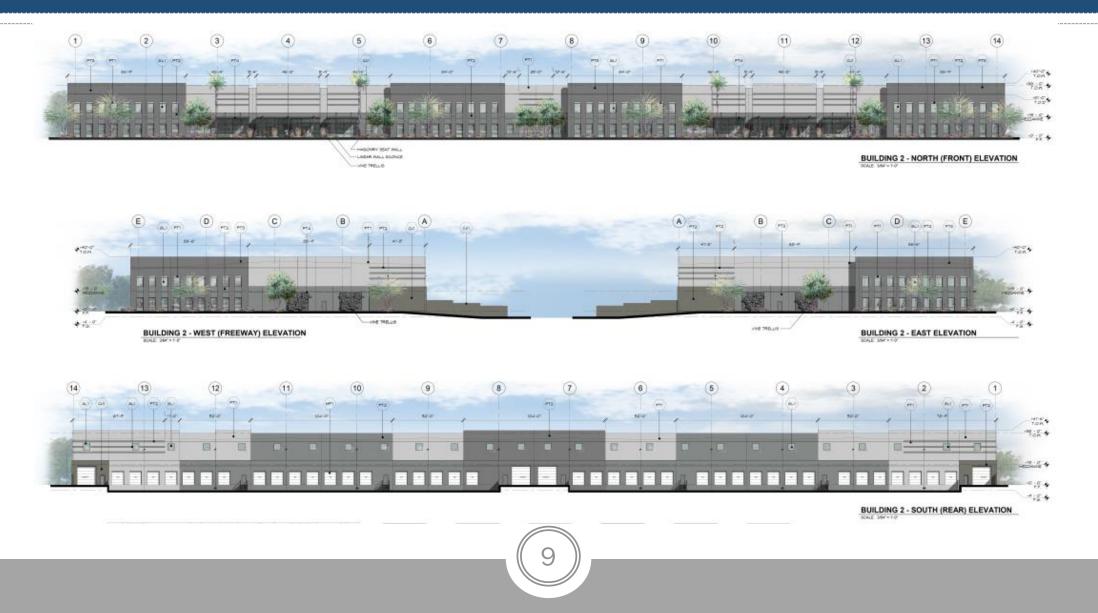

# PLANNING & ZONING BOARD

January 13, 2021



## ZON20-00705

Evan Balmer, Planner II

January 13, 2021



### Request • Site Plan Review Purpose • Five industrial buildings



#### Location

#### North of Ray Road west of Ellsworth Road





#### **General Plan**

#### Mixed Use Activity/Employment

- Large Scale
- Employment uses over 20 acres
- Manufacturing, warehousing, etc.

#### Zoning

- Light Industrial with Planned Area Development Overlay (LI-PAD)
- Part of Mesa Ray PAD
- Warehousing and manufacturing uses permitted in LI



#### Street View



#### Looking west from Ellsworth Road



#### Site Plan



#### Elevations



### **Citizen Participation**

Property owners within 1,000'

(

- HOAs & Registered Neighborhoods
- No concerns



#### Summary

### Findings

- Complies with the 2040 Mesa General Plan
- Meets the review criteria for Site Plan Review outlined in Section 11-69-5 of the MZO

Staff Recommendation Approval with Conditions



# PLANNING & ZONING BOARD

January 13, 2021