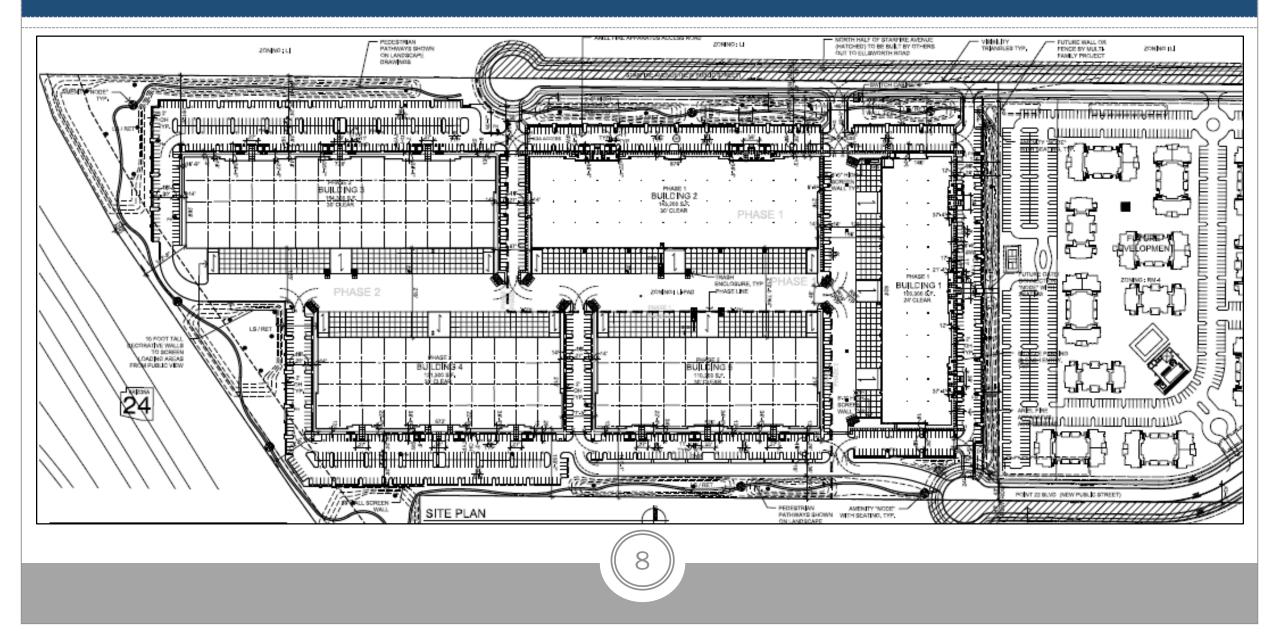

# PLANNING & ZONING BOARD

January 13, 2021



## ZON20-00705

Evan Balmer, Planner II

January 13, 2021



### Request • Site Plan Review Purpose • Five industrial buildings



#### Location

#### North of Ray Road west of Ellsworth Road





#### **General Plan**

#### Mixed Use Activity/Employment

- Large Scale
- Employment uses over 20 acres
- Manufacturing, warehousing, etc.

#### Zoning

- Light Industrial with Planned Area Development Overlay (LI-PAD)
- Part of Mesa Ray PAD
- Warehousing and manufacturing uses permitted in LI



#### Street View



#### Looking west from Ellsworth Road



#### Site Plan



#### Elevations



### **Citizen Participation**

Property owners within 1,000'

(

- HOAs & Registered Neighborhoods
- No concerns



#### Summary

### Findings

- Complies with the 2040 Mesa General Plan
- Meets the review criteria for Site Plan Review outlined in Section 11-69-5 of the MZO

Staff Recommendation Approval with Conditions



# PLANNING & ZONING BOARD

January 13, 2021