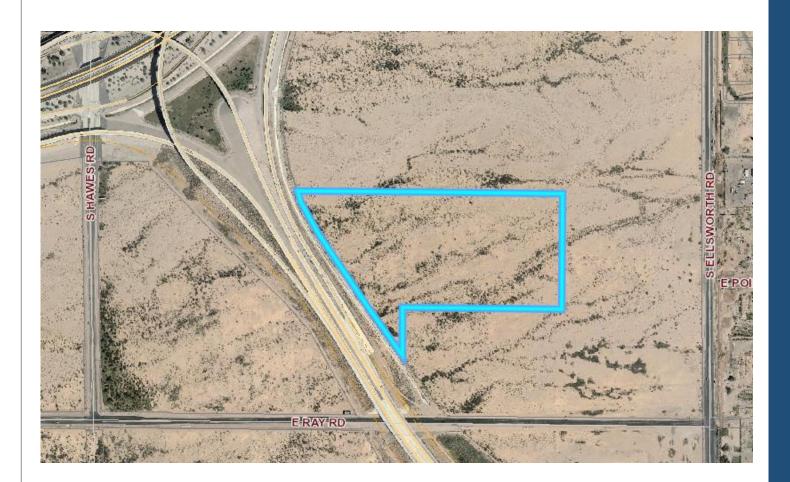

# PLANNING & ZONING BOARD

January 13, 2021



## ZON20-00705

Evan Balmer, Planner II

January 13, 2021



### Request • Site Plan Review Purpose • Five industrial buildings



#### Location

#### North of Ray Road west of Ellsworth Road





#### **General Plan**

#### Mixed Use Activity/Employment

- Large Scale
- Employment uses over 20 acres
- Manufacturing, warehousing, etc.

#### Zoning

- Light Industrial with Planned Area Development Overlay (LI-PAD)
- Part of Mesa Ray PAD
- Warehousing and manufacturing uses permitted in LI



#### Street View



#### Looking west from Ellsworth Road



#### Site Plan



#### Elevations



### **Citizen Participation**

Property owners within 1,000'

(

- HOAs & Registered Neighborhoods
- No concerns



#### Summary

### Findings

- Complies with the 2040 Mesa General Plan
- Meets the review criteria for Site Plan Review outlined in Section 11-69-5 o