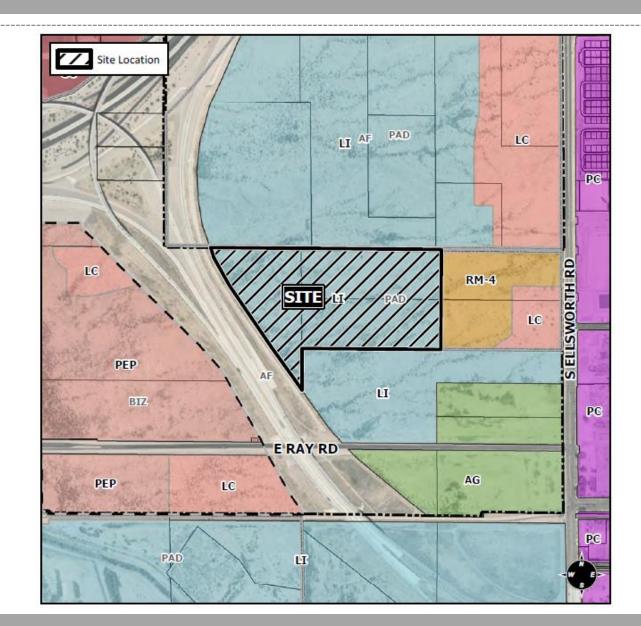

#### Zoning

- Light Industrial with Planned Area Development Overlay (LI-PAD)
- Part of Mesa Ray PAD
- Warehousing and manufacturing uses permitted in LI