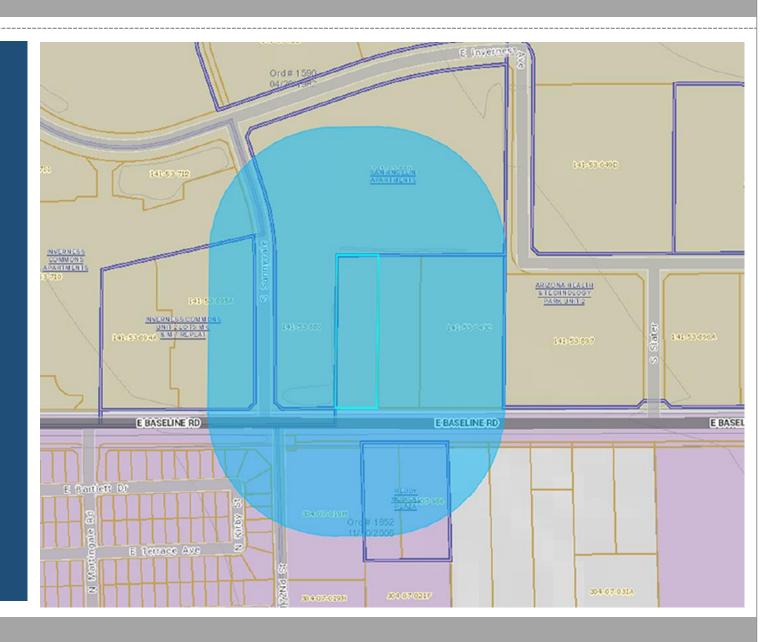

#### Location

 West of Recker Road on the north side of Baseline Road

# Citizen Participation

- Mailed letters to property owners within 500' of the property
- HOA's & Registered
   Neighborhoods within 1
   mile of the site
- Staff has not received any neighborhood feedback.