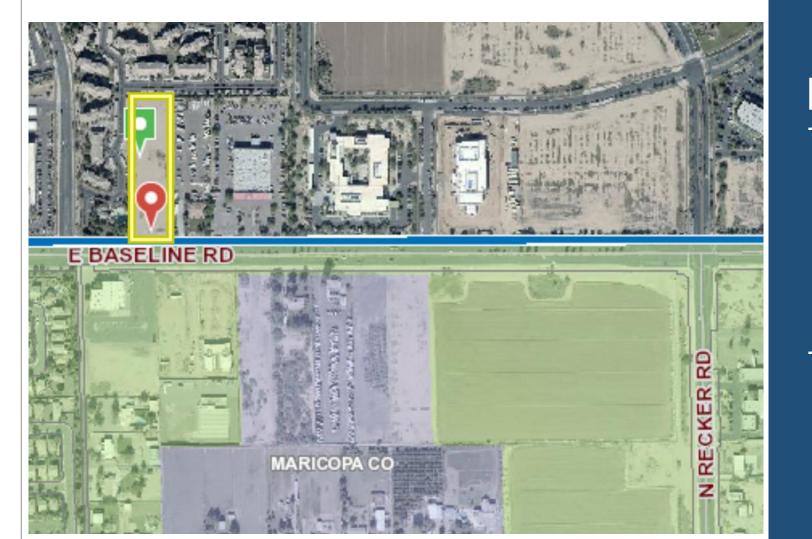

# PLANNING & ZONING BOARD



# Z0N20-00664



#### Request

Site Plan Review.

## Purpose

 This request will allow for the development of two medical offices

#### Location

 West of Recker Road on the north side of Baseline Road





#### General Plan

#### **Specialty District**

- large areas, typically over twenty (20) acres with a single use such as an educational campus, airport, or medical facility
  - Typical uses: supportive retail, offices, hotels or dormitories

# Zoning

Office Commercial (OC)

 Medical offices are a permitted use



#### Site Photo

Looking north towards the site from Baseline Road



#### Site Plan

- Vehicular entrance off Baseline Road
- Two buildings will mirror each other
- Covered parking provided
- Patient drop off area provided





# Design Review

• June 9, 2020

# Citizen Participation

- Ma