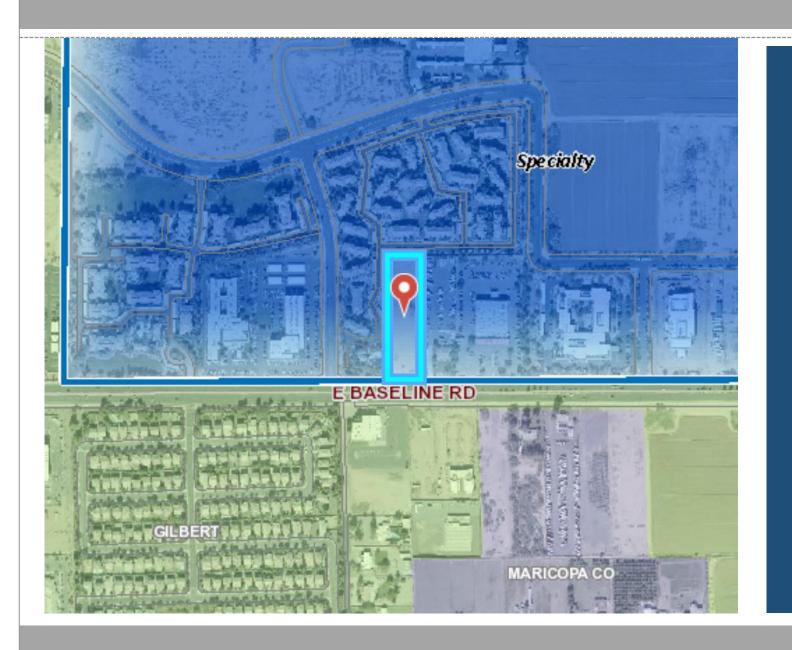

#### General Plan

#### **Specialty District**

- large areas, typically over twenty (20) acres with a single use such as an educational campus, airport, or medical facility
  - Typical uses: supportive retail, offices, hotels or dormitories