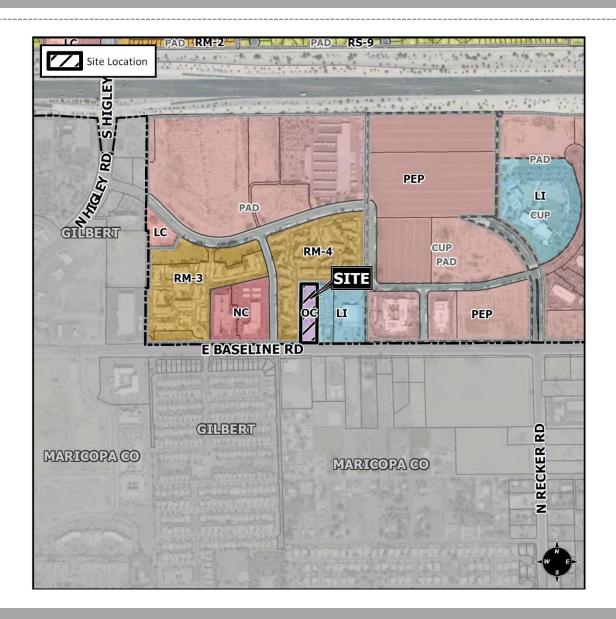

#### General Plan

#### **Specialty District**

- large areas, typically over twenty (20) acres with a single use such as an educational campus, airport, or medical facility
  - Typical uses: supportive retail, offices, hotels or dormitories

# Zoning

Office Commercial (OC)

 Medical offices are a permitted use