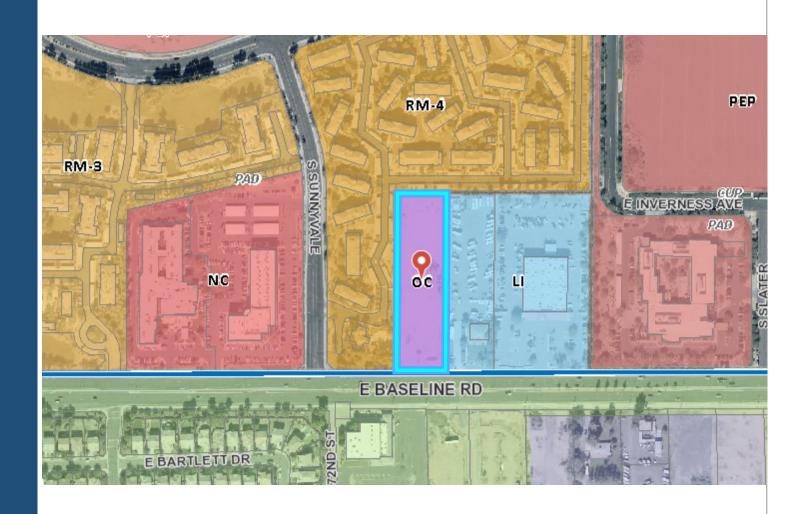

# Zoning

Office Commercial (OC)

 Medical offices are a permitted use

#### Site Plan

- Vehicular entrance off Baseline Road
- Two buildings will mirror each other
- Covered parking provided
- Patient drop off area provided