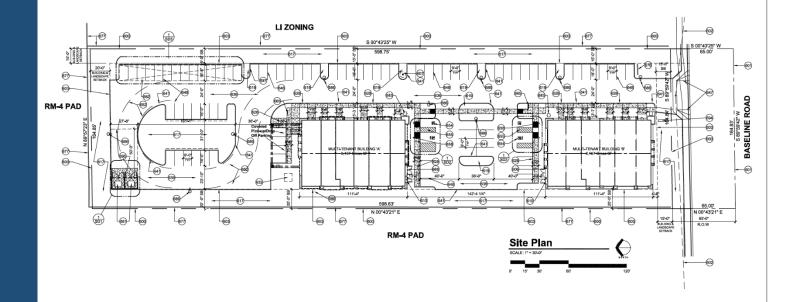

#### Site Plan

- Vehicular entrance off Baseline Road
- Two buildings will mirror each other
- Covered parking provided
- Patient drop off area provided