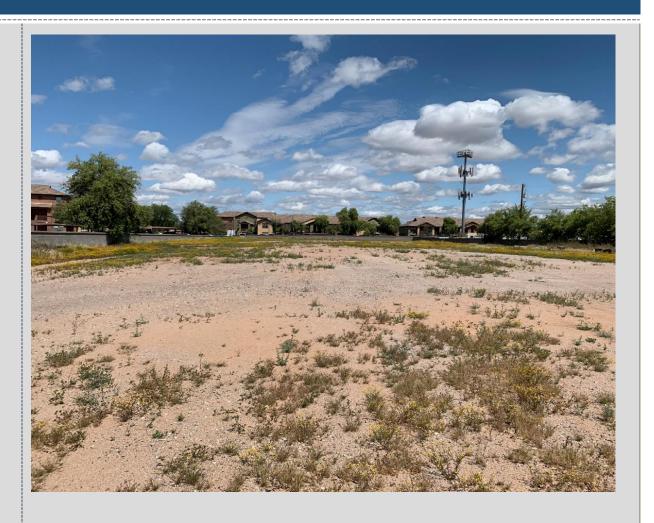

# PLANNING & ZONING BOARD



# Z0N20-00664



#### Request

Site Plan Review.

## Purpose

 This request will allow for the development of two medical offices

#### Location

 West of Recker Road on the north side of Baseline Road





#### General Plan

#### **Specialty District**

- large areas, typically over twenty (20) acres with a single use such as an educational campus, airport, or medical facility
  - Typical uses: supportive retail, offices, hotels or dormitories

# Zoning

Office Commercial (OC)

 Medical offices are a permitted use



#### Site Photo

Looking north towards the site from Baseline Road



#### Site Plan

- Vehicular entrance off Baseline Road
- Two buildings will mirror each other
- Covered parking provided
- Patient drop off area provided





# Design Review

• June 9, 2020

# Citizen Participation

- Mailed letters to property owners within 500' of the property
- HOA's & Registered
   Neighborhoods within 1
   mile of the site
- Staff has not received any neighborhood feedback.



## Summary

### Findings

- ✓ Complies with the 2040 Mesa General Plan
- ✓ Meets the review criteria for Site Plan Review outlined in Section 11-69-5 of the MZO.

#### Staff Recommendation

**Approval with Conditions** 



# PLANNING & ZONING BOARD