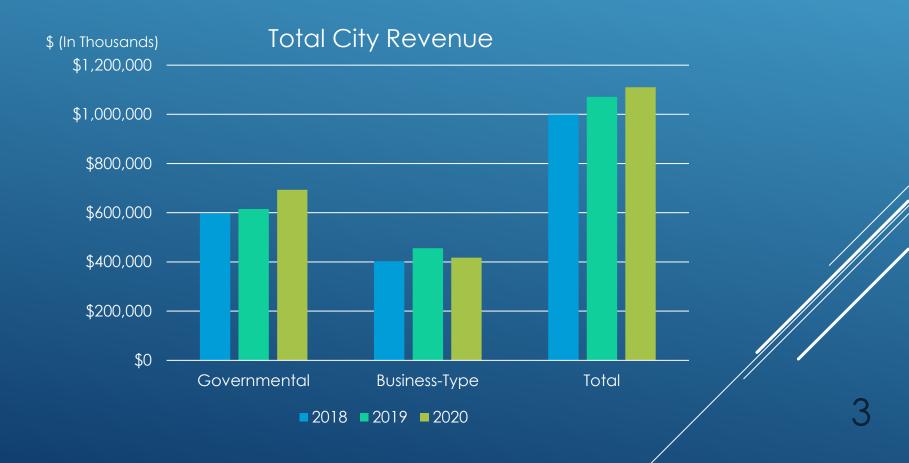

# COMPREHENSIVE ANNUAL FINANCIAL REPORT

## FINANCIAL HIGHLIGHTS

FY 2020 City Revenue's increased by \$39.5 million