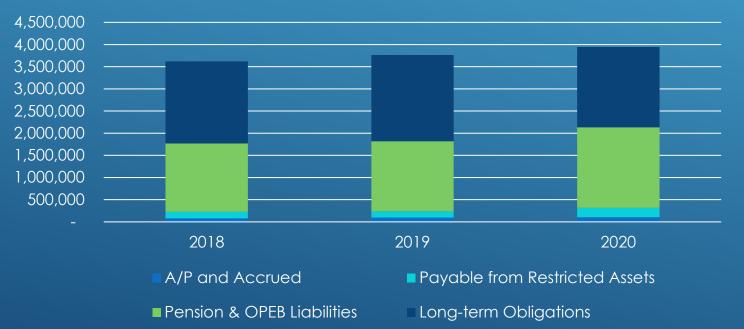

### TOTAL LIABILITIES \$3.9 BILLION

\$ (In Thousands)

# LONG-TERM OBLIGATIONS

| Issue Type                 | June 30, 2019          | June 30, 2020          |
|----------------------------|------------------------|------------------------|
| General Obligation Bonds   | \$370,670,000          | \$ 334,760,000         |
| Highway User Revenue Bonds | 67,905,000             | 58,750,000             |
| Utility Revenue Bonds      | 1,279,020,000          | 1,242,670,000          |
| Excise Tax Obligations     | 49,025,000             |                        |
| Total                      | <u>\$1,766,429,000</u> | <u>\$1,636,180,000</u> |

## PENSION AND OPEB UNFUNDED LIABILITY

| Plan                   | June 30, 2019 | June 30, 2020  |
|------------------------|---------------|----------------|
| ASRS Pension           | 227,232,800   | \$ 235,852,534 |
| PSPRS - Fire Pension   | 203,637,607   | 231,179,861    |
| PSPRS - Police Pension | 396,877,345   | 441,183,384    |
| PSPRS - Police OPEB    | 9,562,512     | 10,040,985     |
| City OPEB Plan         | 746,815,618   | 897,375,371    |