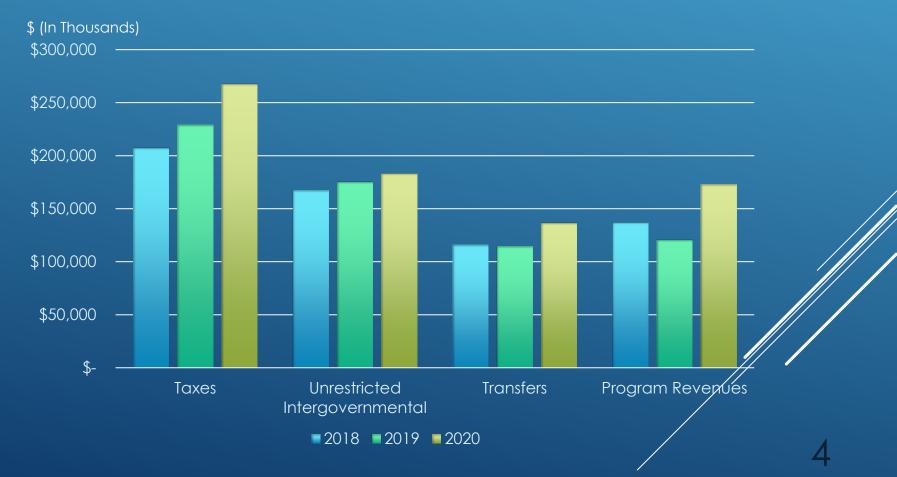

# OVERVIEW OF FISCAL YEAR 2020 COMPREHENSIVE ANNUAL FINANCIAL REPORT

December 14, 2020

Irma Ashworth Finance Director





CITY OF MESA, AZ

COMPREHENSIVE ANNUAL FINANCIAL REPORT



FOR THE FISCAL YEAR ENDED | JUNE 30, 2020

- Unmodified report issued
- No Material findings
- Follows Generally Accepted Accounting Principles (GAAP)
- Complies with Governmental Accounting Standards Board (GASB)

# COMPREHENSIVE ANNUAL FINANCIAL REPORT

## FINANCIAL HIGHLIGHTS

FY 2020 City Revenue's increased by \$39.5 million



## GOVERNMENTAL ACTIVITIES – REVENUES FISCAL YEARS 2018, 2019 AND 2020



### TOTAL ASSETS INCREASED TO \$4.6 BILLION



#### CASH AND INVESTMENTS

Cash

Investment in Local Govt. Investment Pool Investment in Insured Cash Sweep Accounts Cash with Trustee and Fiscal Agents Cash with Custodian Long-Term Investments Total Pooled Cash and Investments 27,234,000 132,772,000 15,827,000 117,784,000 20,000,000 529,545,000843,162,000

### TOTAL LIABILITIES \$3.9 BILLION

\$ (In Thousands)



# LONG-TERM OBLIGATIONS

| Issue Type                 | June 30, 2019          | June 30, 2020          |
|----------------------------|------------------------|------------------------|
| General Obligation Bonds   | \$370,670,000          | \$ 334,760,000         |
| Highway User Revenue Bonds | 67,905,000             | 58,750,000             |
| Utility Revenue Bonds      | 1,2