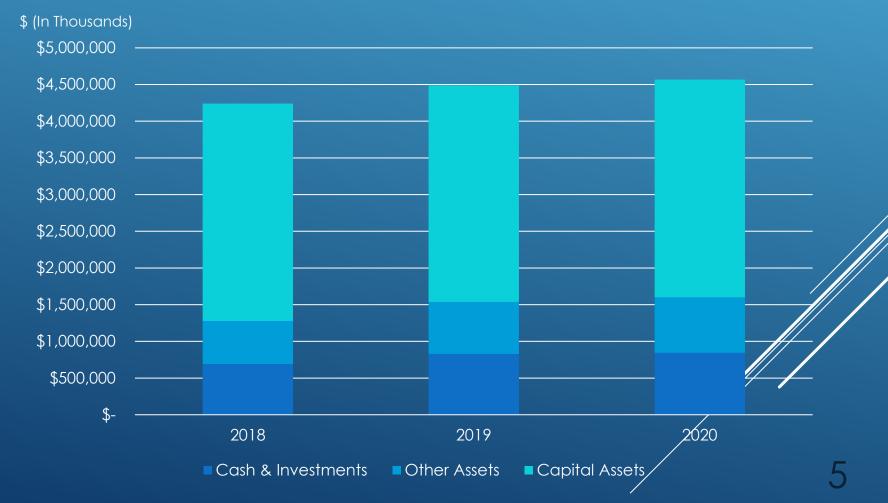

### TOTAL ASSETS INCREASED TO \$4.6 BILLION

#### CASH AND INVESTMENTS

Cash

Investment in Local Govt. Investment Pool Investment in Insured Cash Sweep Accounts Cash with Trustee and Fiscal Agents Cash with Custodian Long-Term Investments Total Pooled Cash and Investments 27,234,000 132,772,000 15,827,000 117,784,000 20,000,000 529,545,000843,162,000