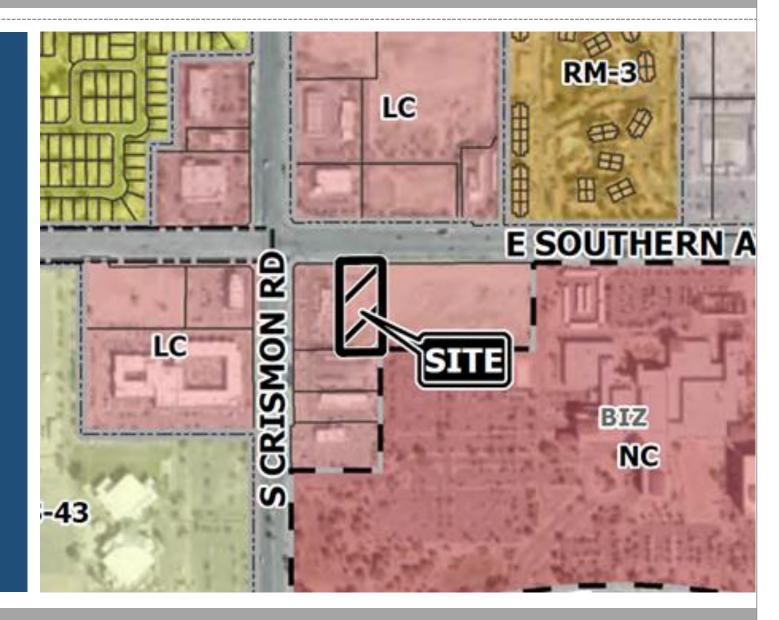

# Location

 East of Crismon Road on the south side of Southern Avenue

# General Plan Mixed Use Activity • Large Scale

- Regional Activity Area
- Significant retail commercial component

5

# Zoning

- Limited Commercial (LC)
- Provide areas for serviceoriented businesses that serve the surrounding residential.
- Restaurants with drive-thrus are permitted uses