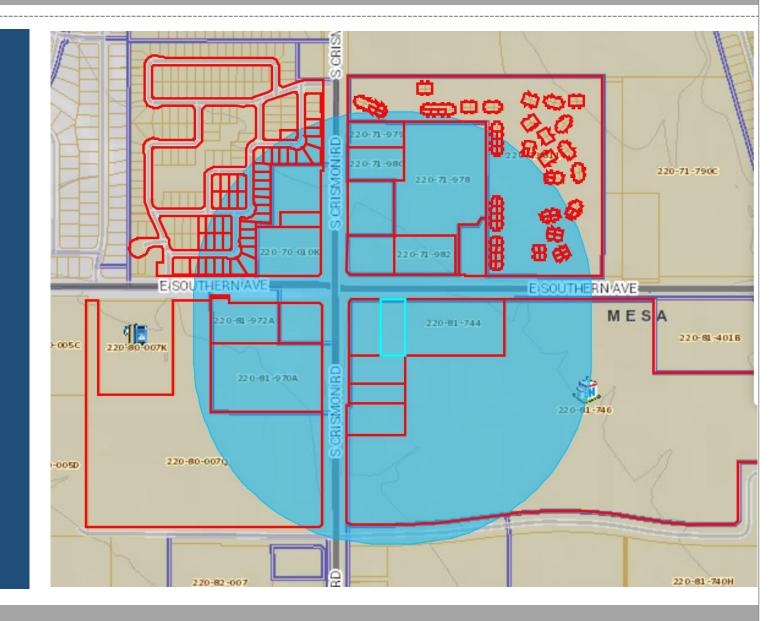

# Location

 East of Crismon Road on the south side of Southern Avenue

# **Citizen Participation**

Property owners within 1,000'

10

- HOAs & Registered
  Neighborhoods
- No concerns