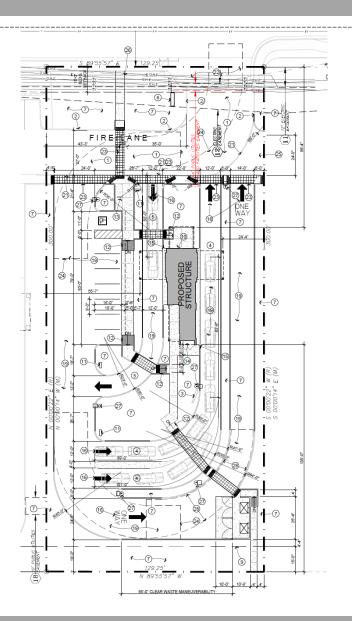

# Site Plan

- Restaurant with drivethru (Salad & Go)
- Regular & express drivethru

8