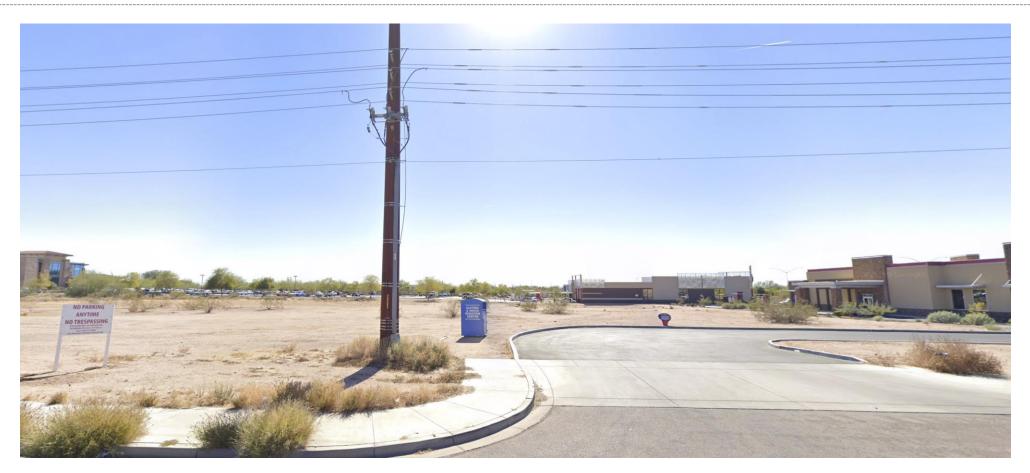

# PLANNING & ZONING BOARD

# December 16, 2020



# ZON20-00633

Ryan McCann, Planner II

December 16, 2020



# RequestSite Plan Review

# Purpose

 Proposed restaurant with drive-thru

# Location

 East of Crismon Road on the south side of Southern Avenue





# General Plan Mixed Use Activity • Large Scale

- Regional Activity Area
- Significant retail commercial component

5

# Zoning

- Limited Commercial (LC)
- Provide areas for serviceoriented businesses that serve the surrounding residential.
- Restaurants with drive-thrus are permitted uses



# Street View



#### Looking south from Southern Avenue



# Site Plan

- Restaurant with drivethru (Salad & Go)
- Regular & express drivethru

8



# Design Review

### • November 10, 2020



# **Citizen Participation**

Property owners within 1,000'

10

- HOAs & Registered
  Neighborhoods
- No concerns



### Summary

# Findings

- Complies with the 2040 Mesa General Plan
- Meets the review criteria for Site Plan Review outlined in Section 11-69-5 of the MZO

Staff Recommendation Approval with Conditions



# PLANNING & ZONING BOARD

# December 16, 2020