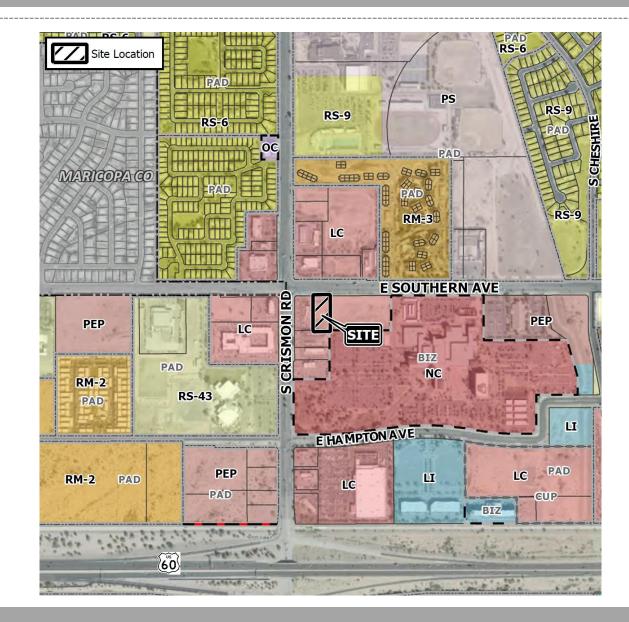

# Location

 East of Crismon Road on the south side of Southern Avenue

# Zoning

- Limited Commercial (LC)
- Provide areas for serviceoriented businesses that serve the surrounding residential.
- Restaurants with drive-thrus are permitted uses