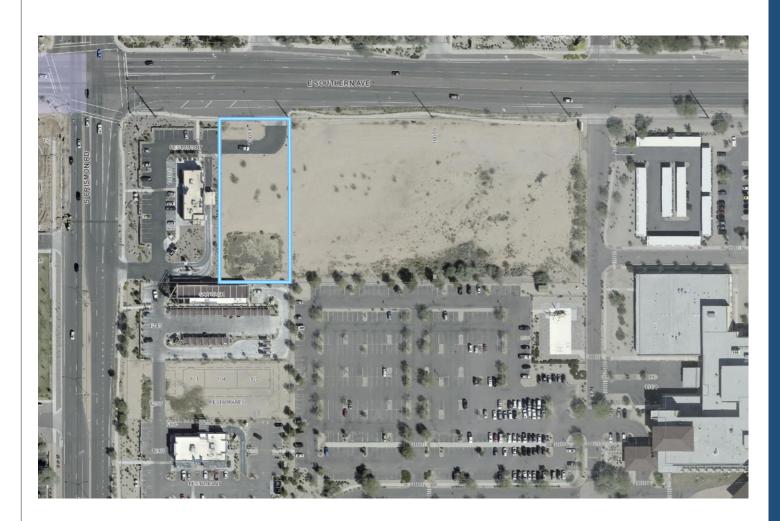

# Location

 East of Crismon Road on the south side of Southern Avenue

#### Looking south from Southern Avenue