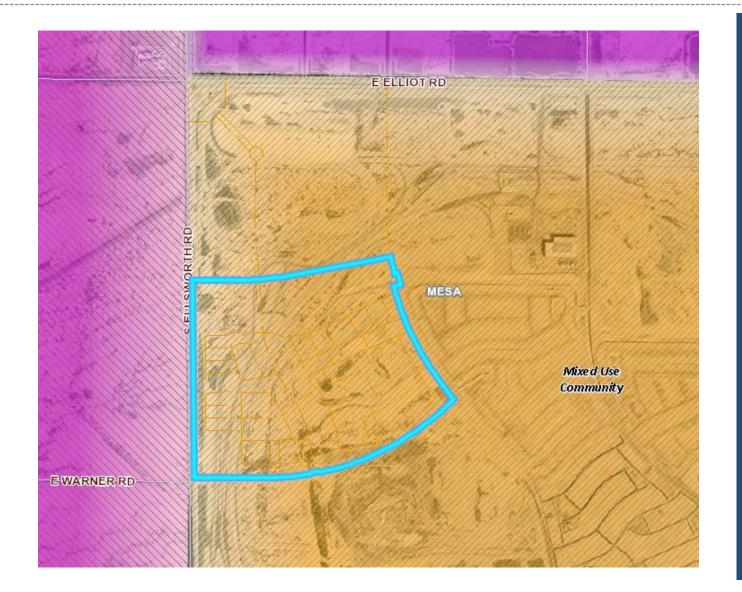

## Location

 Located south of Elliot Road on the east side of Ellsworth Road

**General Plan** 

Mixed-Use Community

- Creation of live/work/play community
- Variety of land uses (low to high density residential, commercial, employment, etc.)