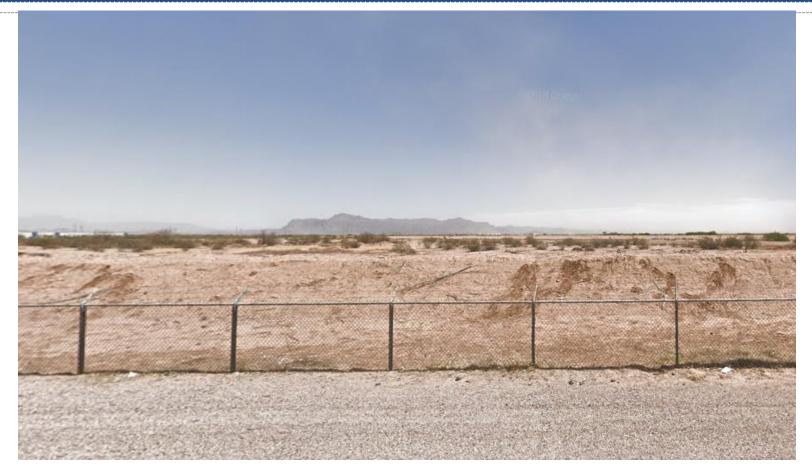

# PLANNING & ZONING BOARD

## December 16, 2020



# ZON20-00560

Ryan McCann, Planner II

December 16, 2020



## Request

Preliminary Plat

#### Purpose

 This request will allow the subdivision of land within the Eastmark Community for residential development

## Location

 Located south of Elliot Road on the east side of Ellsworth Road





**General Plan** 

Mixed-Use Community

- Creation of live/work/play community
- Variety of land uses (low to high density residential, commercial, employment, etc.)

# Zoning

#### Planned Community (PC)

- Eastmark
- Development Unit 2



#### Street View



#### Looking east from Ellsworth Road



## Preliminary Plat

- 602 single residence lots
- 3 future development parcels

## Summary

## Findings

- Complies with the 2040 Mesa General Plan
- Complies with the Eastmark Community Plan and Development Unit 2 Plan
- Meets the review criteria for Preliminary Plat outlined in Section 9-6-2 of the Mesa Subdivision Regulations

## **Staff Recommendation**

#### Approval with Conditions



# PLANNING & ZONING BOARD

## December 16, 2020