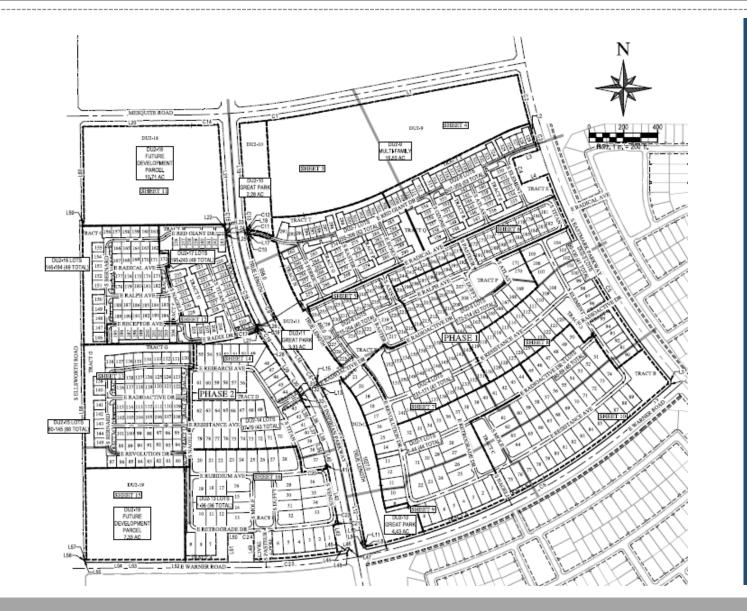

# PLANNING & ZONING BOARD

## December 16, 2020



# ZON20-00560

Ryan McCann, Planner II

December 16, 2020



## Request

Preliminary Plat

#### Purpose

 This request will allow the subdivision of land within the Eastmark Community for residential development

## Location

 Located south of Elliot Road on the east side of Ellsworth Road





**General Plan** 

Mixed-Use Community

- Creation of live/work/play community
- Variety of land uses (low to high density residential, commercial, employment, etc.)

# Zoning

#### Planned Community (PC)

- Eastmark
- Development Unit 2



#### Street View



#### Looking east from Ellsworth Road



## Preliminary Plat

- 602 single residence lots
- 3 future development parcels

## Summary

## Findings

- Complies with the 2040 Mesa General Plan
- Complies with the Eastmark Community Plan and Development Unit 2 Plan
- Meets the review criteria for Preliminary Plat outlined in Section 9-6-2 of the Mesa Subdivision Regulations

## **Staff Recommendation**

#### Approval with Conditions



# PLANNING & ZONING BOARD

## December 16, 2020