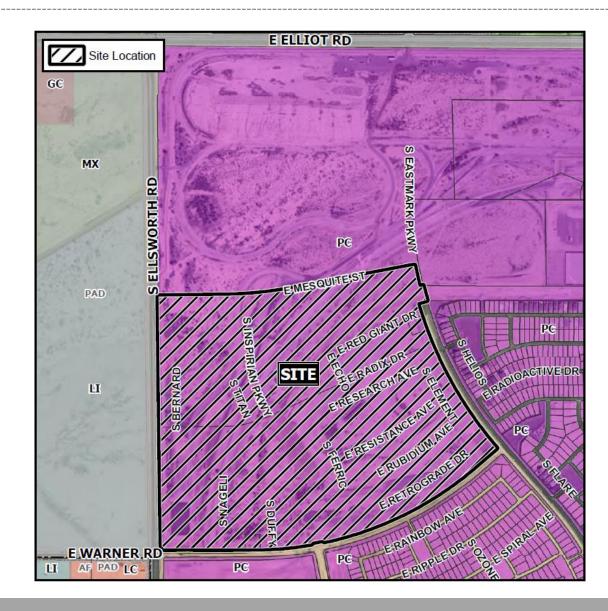

# PLANNING & ZONING BOARD

## December 16, 2020



# ZON20-00560

Ryan McCann, Planner II

December 16, 2020



## Request

Preliminary Plat

#### Purpose

 This request will allow the subdivision of land within the Eastmark Community for residential development

## Location

 Located south of Elliot Road on the east side of Ellsworth Road





**General Plan** 

Mixed-Use Community

- Creation of live/work/play community
- Variety of land uses (low to high density residential, commercial, employment, etc.)

# Zoning

#### Planned Community (PC)

- Eastmark
- Development Unit 2



#### Street View



#### Looking east from Ellsworth Road



## Preliminary Plat

- 602 single residence lots
- 3 future development parcels

## Summary

## Findings

- Complies with the 2040 Mesa General Plan
- Complies with the Eastmark Community Plan and Development Unit 2 Plan
- Meets the review criteria for Preliminary Plat outlined in Section 9-6-2 of the Mesa Subdivision Regulations

## **Staff Recommendation**

#### Approval with Conditions



# PLANNING & ZONING BOARD

## December 16, 2020