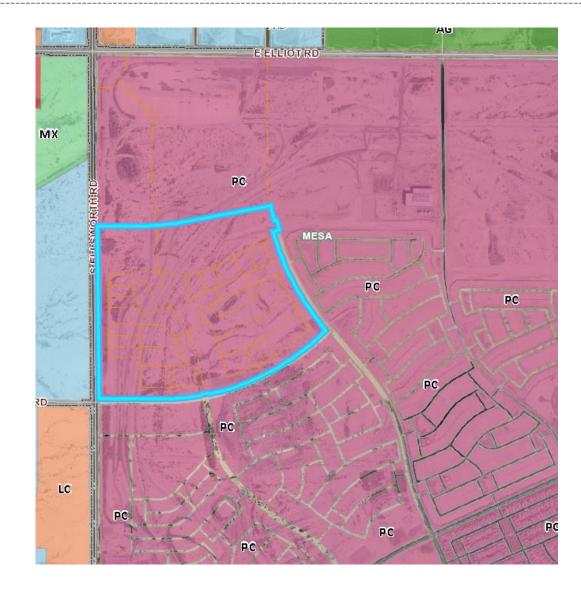

## Location

 Located south of Elliot Road on the east side of Ellsworth Road

**General Plan** 

Mixed-Use Community

- Creation of live/work/play community
- Variety of land uses (low to high density residential, commercial, employment, etc.)

# Zoning

#### Planned Community (PC)

- Eastmark
- Development Unit 2