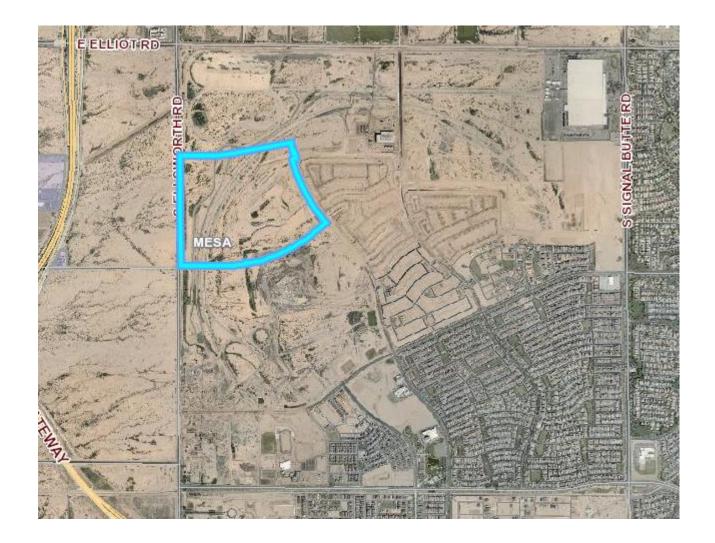

## Location

 Located south of Elliot Road on the east side of Ellsworth Road

**General Plan** 

Mixed-Use Community

- Creation of live/work/play community
- Variety of land uses (low to high density residential, commercial, employment, etc.)