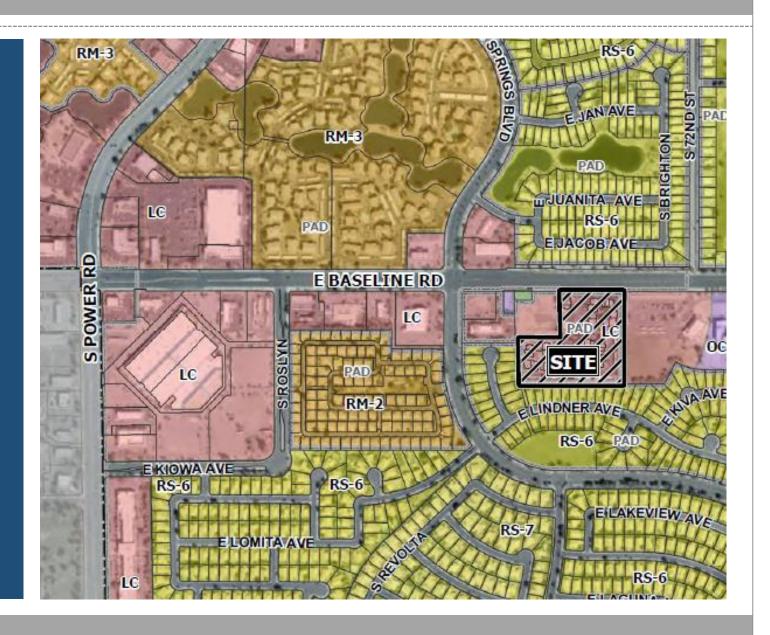

## Zoning

Limited Commercial with a Planned Area Development overlay (LC-PAD)

 Office, retail and service uses permitted in the LC district