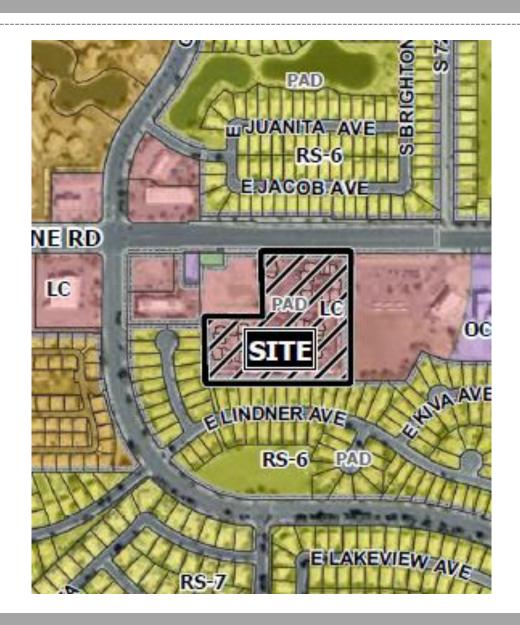

## Zoning

Limited Commercial with a Planned Area Development overlay (LC-PAD)

 Office, retail and service uses permitted in the LC district