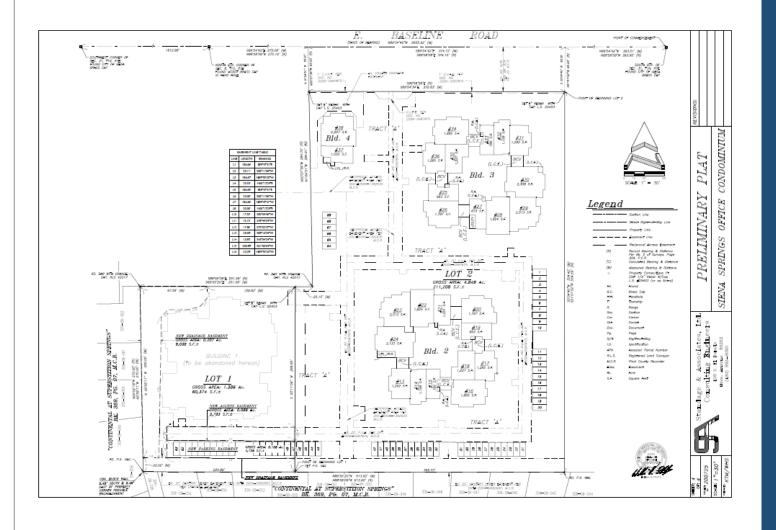

#### Purpose

 Create a standalone lot (Lot 1) within the Siena Springs Office Condominium plat

#### Preliminary Plat

- Two lots. Existing condo plat developed on Lot 2. Lot 1 will be a standalone lot that can develop under one ownership
- Access from Southern Avenue through Tract A