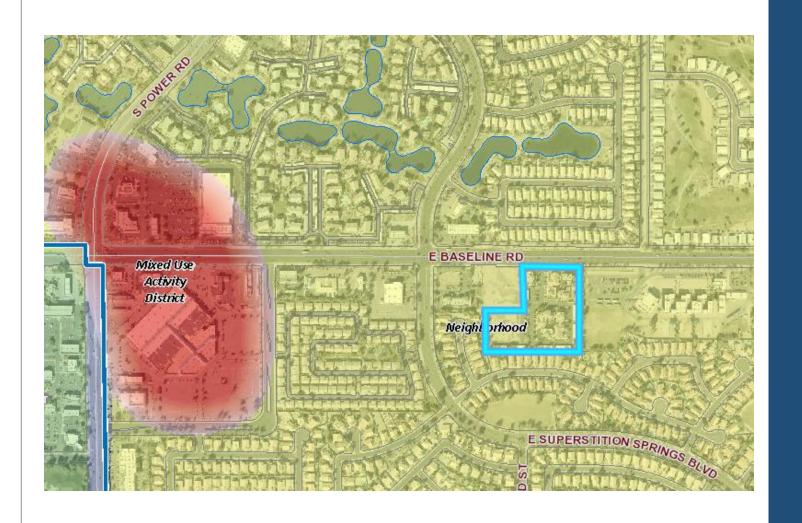

#### General Plan

Neighborhood Sub-type: Suburban

 Commercial development along arterial frontage