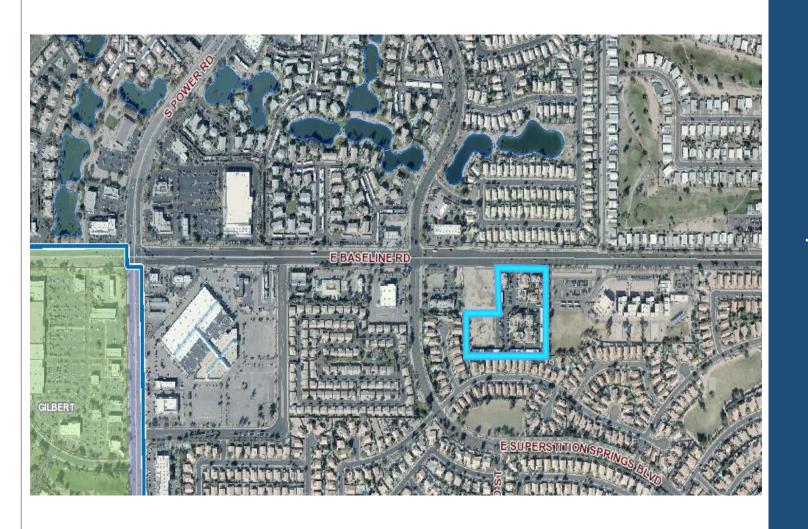

# PLANNING & ZONING BOARD



# Z0N20-00669



# Request

Pre-Plat

#### Purpose

 Create a standalone lot (Lot 1) within the Siena Springs Office Condominium plat

#### Location

 Located south of Baseline Road and east of Power Road.





#### General Plan

Neighborhood Sub-type: Suburban

 Commercial development along arterial frontage

## Zoning

Limited Commercial with a Planned Area Development overlay (LC-PAD)

 Office, retail and service uses permitted in the LC district



## Street View



Looking southeast from Southern Avenue into the site



#### Preliminary Plat

- Two lots. Existing condo plat developed on Lot 2. Lot 1 will be a standalone lot that can develop under one ownership
- Access from Southern Avenue through Tract A

## Summary

### Findings

- ✓ Complies with the 2040 Mesa General Plan
- ✓ Meets the review cr