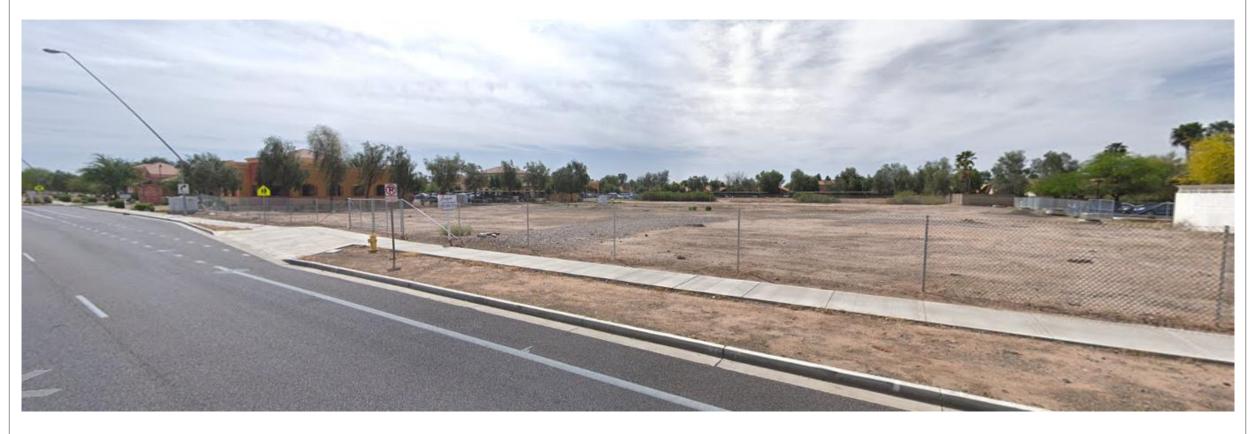

# PLANNING & ZONING BOARD



# Z0N20-00669



# Request

Pre-Plat

#### Purpose

 Create a standalone lot (Lot 1) within the Siena Springs Office Condominium plat

#### Location

 Located south of Baseline Road and east of Power Road.





#### General Plan

Neighborhood Sub-type: Suburban

 Commercial development along arterial frontage

## Zoning

Limited Commercial with a Planned Area Development overlay (LC-PAD)

 Office, retail and service uses permitted in the LC district



## Street View



Looking southeast from Southern Avenue into the site



#### Preliminary Plat

- Two lots. Existing condo plat developed on Lot 2. Lot 1 will be a standalone lot that can develop under one ownership
- Access from Southern Avenue through Tract A

## Summary

### Findings

- ✓ Complies with the 2040 Mesa General Plan
- ✓ Meets the review criteria for Preliminary Plat outlined in Section 9-6-2 of the Mesa Subdivision Regulations.

#### Staff Recommendation

**Approval with Conditions** 



# PLANNING & ZONING BOARD