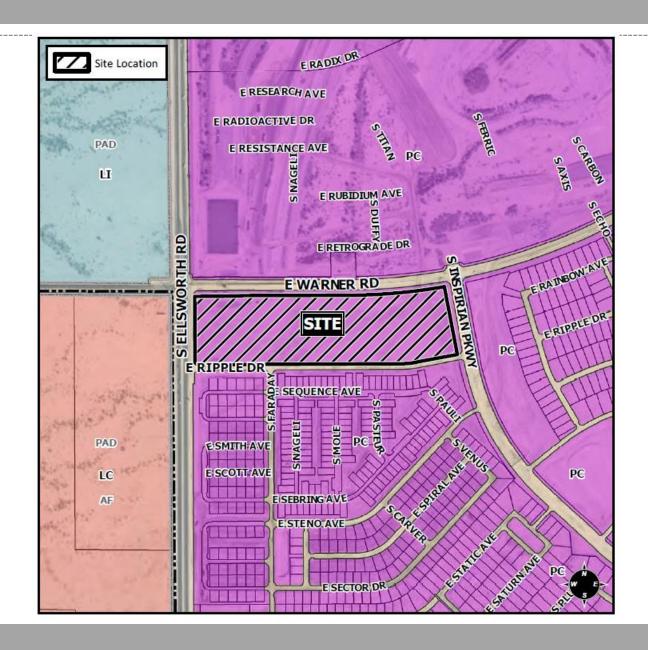

#### Location

- East of Ellsworth Road
- South of Warner Road
- West of Inspirian Parkway
- Within Eastmark
   Community

#### Site Plan