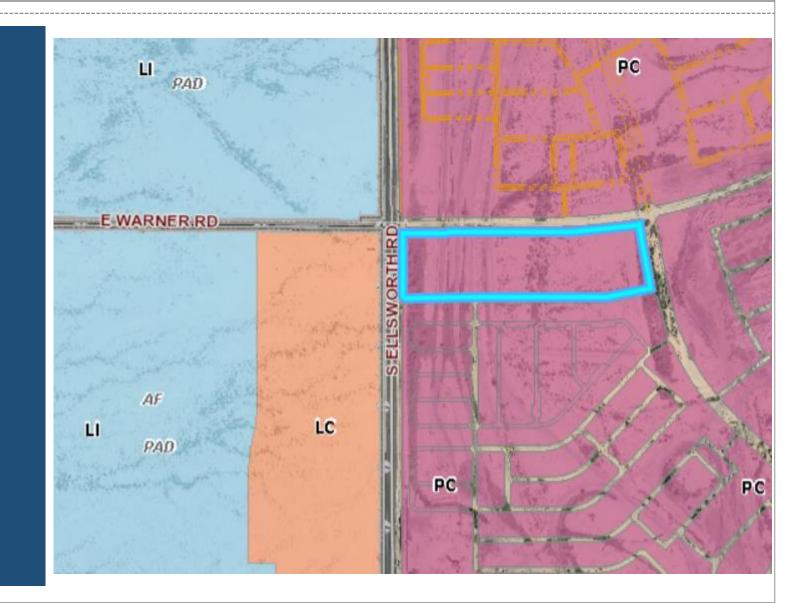

#### Location

- East of Ellsworth Road
- South of Warner Road
- West of Inspirian Parkway
- Within Eastmark
   Community

# Zoning Planned Community (PC)

Eastmark

Development Unit 3/4

North

- Land Use Group (LUG)
  - o General Urban