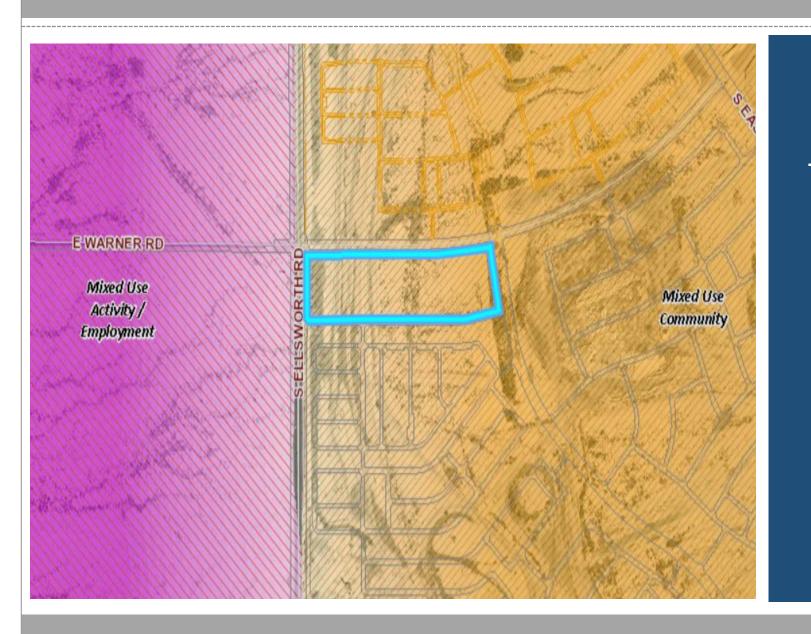

#### General Plan

Mixed-Use Community

- Creation of live/work/play community
- Variety of land uses (low to high density residential, commercial, employment, etc.)

# Zoning Planned Community (PC)

Eastmark

Development Unit 3/4

North

- Land Use Group (LUG)
  - o General Urban