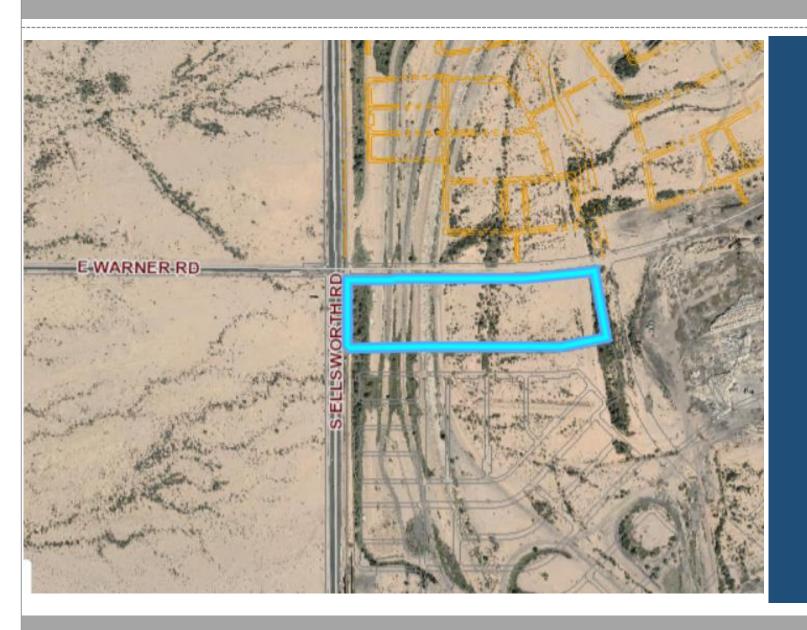

## Z0N20-00627

#### Location

- East of Ellsworth Road
- South of Warner Road
- West of Inspirian Parkway
- Within Eastmark
   Community





#### Request

Site Plan Review

### Purpose

Allow for a multiple residence development



#### General Plan

Mixed-Use Community

- Creation of live/work/play community
- Variety of land uses (low to high density residential, commercial, employment, etc.)

# Zoning Planned Community (PC)

Eastmark

Development Unit 3/4

North

- Land Use Group (LUG)
  - o General Urban



### Street View



Looking east from Ellsworth Road

#### Site Plan



#### Citizen Participation

- Mailed letters to property owners within 1000' of the property
- HOA's within .5 mile of the site
- Staff has not received any neighborhood feedback.





#### Front Elevation



Front Elevation



Front Elevation

#### Elevations

Eastmark Design
 Review Committee

#### Summary

#### Findings

- ✓ Complies with the 204