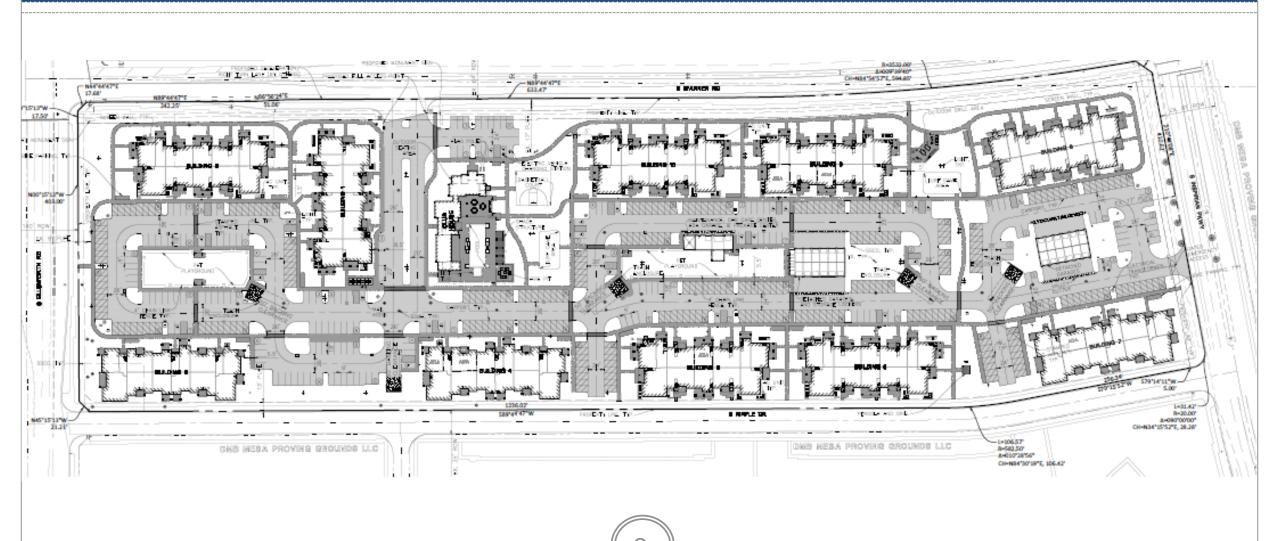

## Z0N20-00627

#### Location

- East of Ellsworth Road
- South of Warner Road
- West of Inspirian Parkway
- Within Eastmark
   Community





#### Request

Site Plan Review

### Purpose

Allow for a multiple residence development



#### General Plan

Mixed-Use Community

- Creation of live/work/play community
- Variety of land uses (low to high density residential, commercial, employment, etc.)

# Zoning Planned Community (PC)

Eastmark

Development Unit 3/4

North

- Land Use Group (LUG)
  - o General Urban



### Street View



Looking east from Ellsworth Road

#### Site Plan



#### Citizen Participation

- Mailed letters to property owners within 1000' of the property
- HOA's within .5 mile of the site
- Staff has not received any neighborhood feedback.





#### Front Elevation



Front Elevation



Front Elevation

#### Elevations

Eastmark Design
 Review Committee

#### Summary

#### Findings

- ✓ Complies with the 2040 Mesa General Plan
- Complies with the Eastmark Community Plan (CP)
- ✓ Complies with the Development Unit Plan for DU 3/4 North
- ✓ Meets the review criteria for Site Plan Review (Eastmark CP -Section 6.1)

#### Staff Recommendation

**Approval with Conditions**