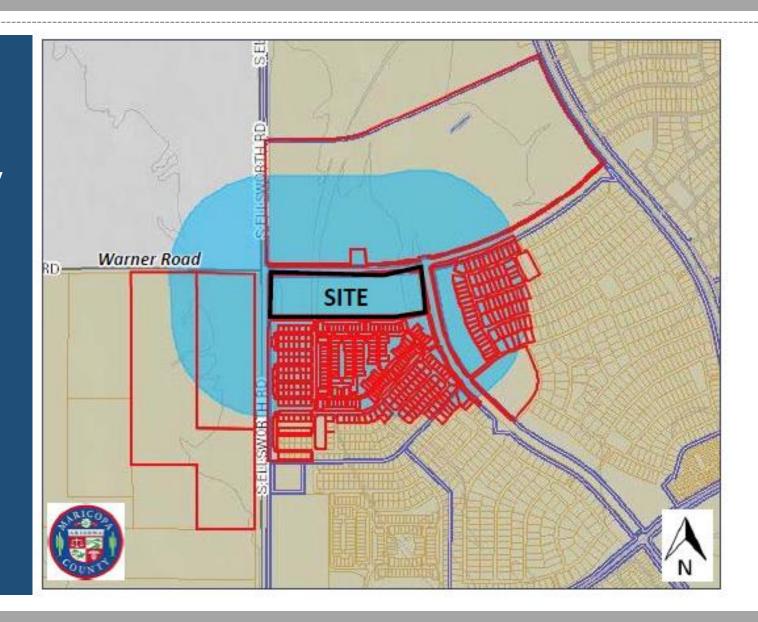

#### Location

- East of Ellsworth Road
- South of Warner Road
- West of Inspirian Parkway
- Within Eastmark
   Community