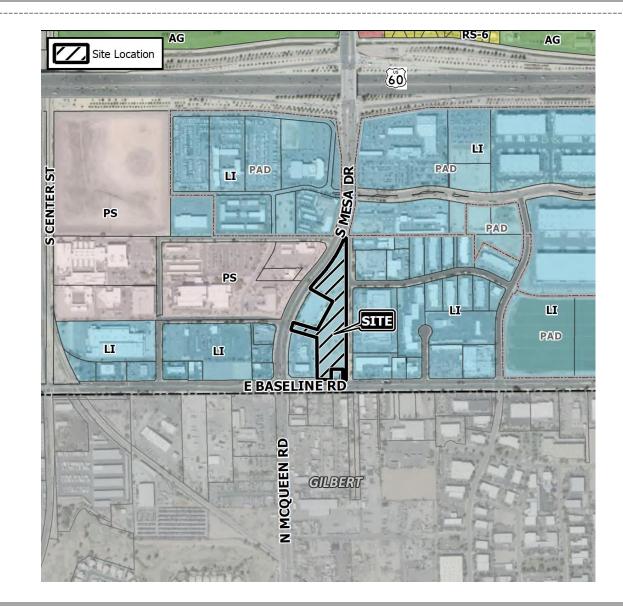

#### Location

 East of Mesa Drive on the north side of Baseline Road

## Zoning

#### Light Industrial (LI)

• Hotels are a permitted use