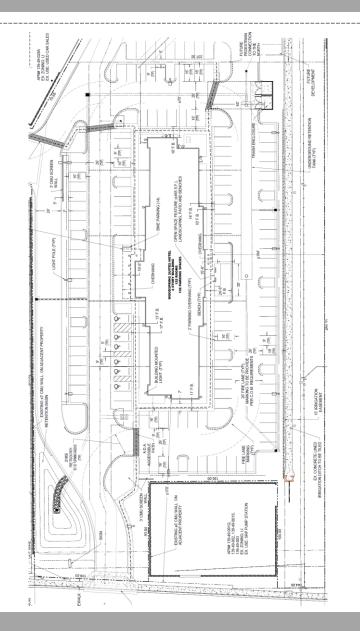

#### Site Plan

- Woodsprings Suites
  Hotel
- Main entrance facing Mesa Drive

8