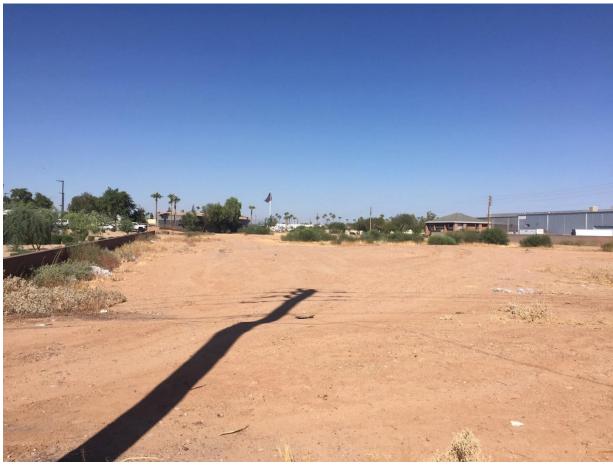

## PLANNING & ZONING BOARD

#### December 16, 2020



### ZON20-00490

Ryan McCann, Planner II

December 16, 2020



# RequestSite Plan Review

## PurposeProposed hotel

#### Location

 East of Mesa Drive on the north side of Baseline Road





#### **General Plan**

#### Employment

- Provide for a wide range of employment opportunities
- May include supporting retail and office areas



## Zoning

#### Light Industrial (LI)

• Hotels are a permitted use





#### Street View



Looking north from Baseline Road



#### Site Plan

- Woodsprings Suites
  Hotel
- Main entrance facing Mesa Drive

8



#### Design Review

• November 10, 2020

9



#### **Citizen Participation**

Property owners within 1,000'

1 C

- HOAs & Registered
  Neighborhoods
- No concerns



#### Summary

#### Findings

- Complies with the 2040 Mesa General Plan
- Meets the review criteria for Site Plan Review outlined in Section 11-69-5 of the MZO

Staff Recommendation Approval with Conditions



## PLANNING & ZONING BOARD

#### December 16, 2020