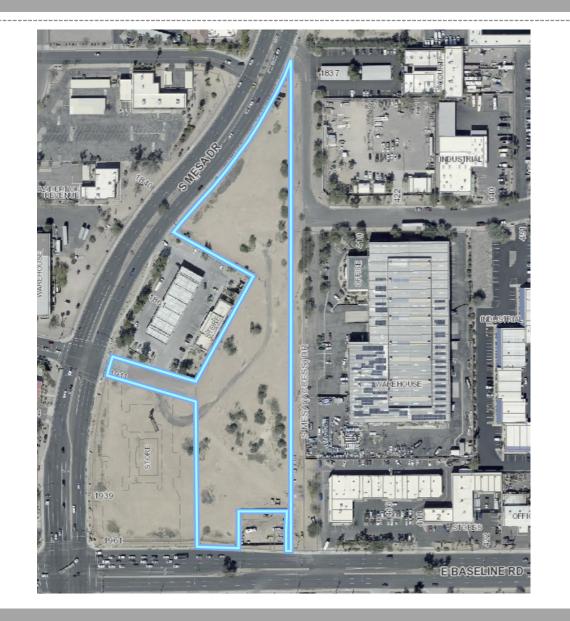

#### Location

 East of Mesa Drive on the north side of Baseline Road

#### Site Plan

- Woodsprings Suites
  Hotel
- Main entrance facing Mesa Drive

8