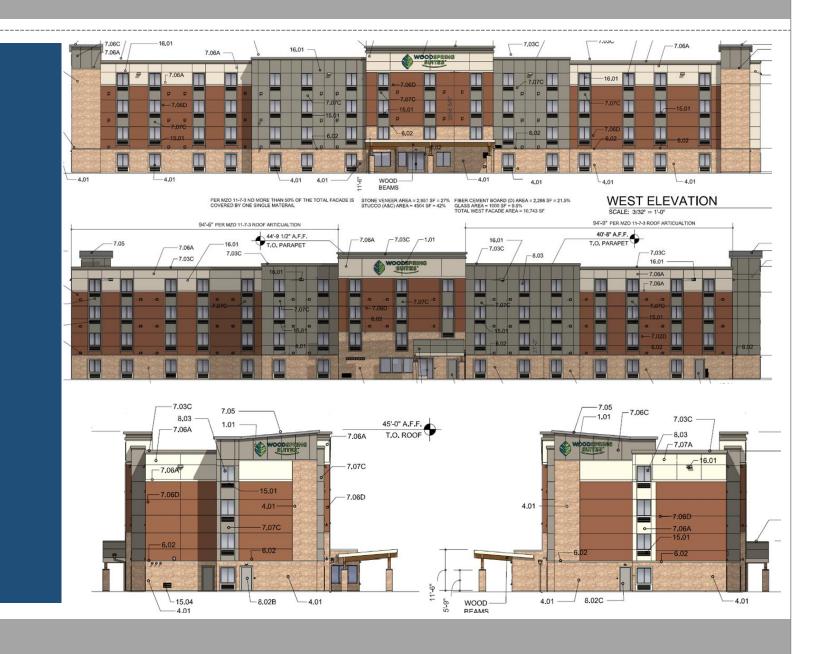

## PLANNING & ZONING BOARD

#### December 16, 2020



### ZON20-00490

Ryan McCann, Planner II

December 16, 2020



# RequestSite Plan Review

## PurposeProposed hotel

#### Location

 East of Mesa Drive on the north side of Baseline Road





#### **General Plan**

#### Employment

- Provide for a wide range of employment opportunities
- May include supporting retail and office areas



## Zoning

#### Light Industrial (LI)

• Hotels are a permitted use





#### Street View



Looking north from Baseline Road



#### Site Plan

- Woodsprings Suites
  Hotel
- Main entrance facing Mesa Drive

8



#### Design Review

• November 10, 2020

9



#### **Citizen Participation**

Property owners within 1,000'

1 C

- HOAs & Registered
  Neighborhoods
- No concerns



#### Summary

#### Findings

- Complies with the 2040 Mesa General Plan
- Meets the review criteria for Site Plan Review outlined in Section 11-69-5 of the MZO

Staff Recommendation Approval with Conditions



## PLANNING & ZONING BOARD

#### December 16, 2020