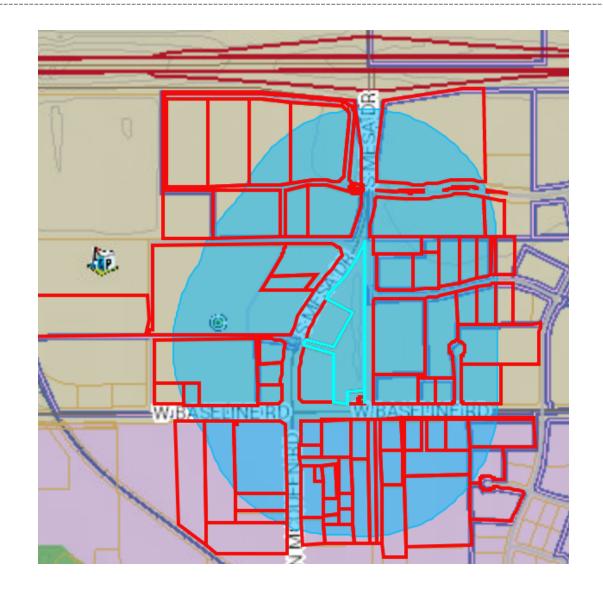

#### **Citizen Participation**

Property owners within 1,000'

1 C

- HOAs & Registered
  Neighborhoods
- No concerns