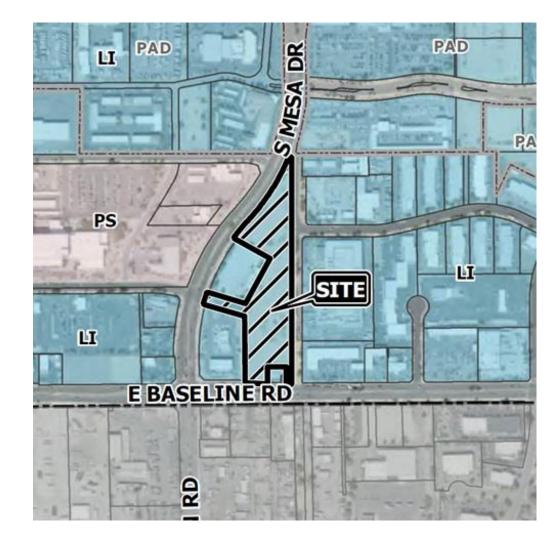

#### Location

 East of Mesa Drive on the north side of Baseline Road

## Zoning

#### Light Industrial (LI)

• Hotels are a permitted use