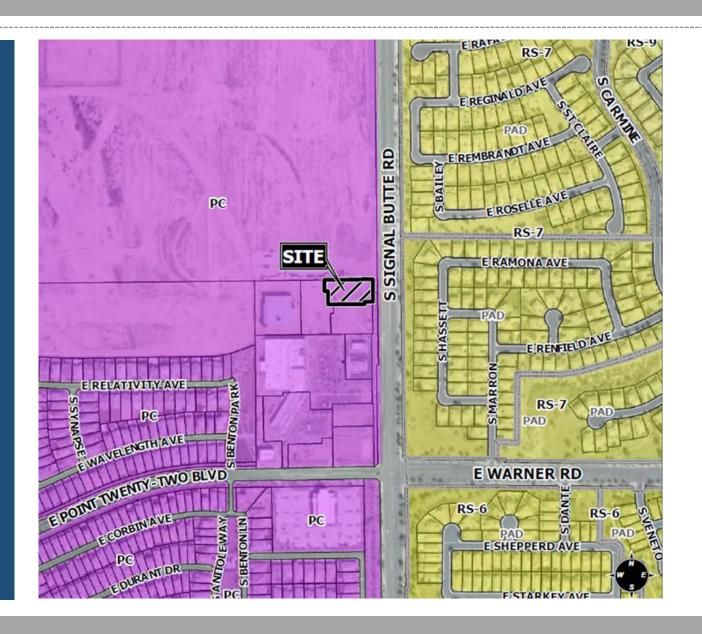

## Zoning

Planned Community (PC)

• Eastmark Community Plan (CP)

Development Unit Plan (DUP) 5/6 South

• Land Use Group (LUG): District

The proposed car wash use is permitted with an Administrative Use Permit (AUP) in the District LUG.