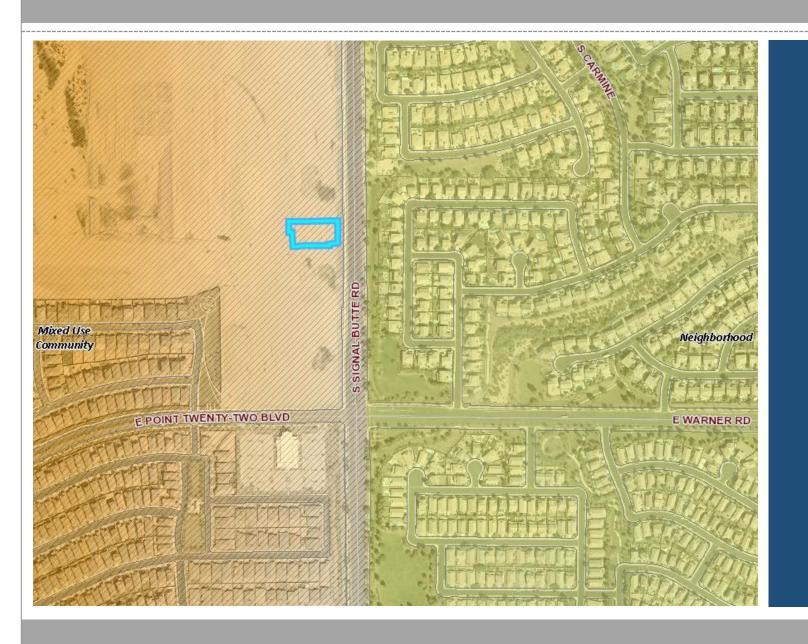

### Location

- Located north of Point Twenty-Two Boulevard on the west side of Signal Butte Road.
- Within an existing group commercial shopping center.

### General Plan

Mixed Use Community

 Primary focus - mixture of uses including retail, community service and residential

 The proposed car wash use is consistent with the General Plan.