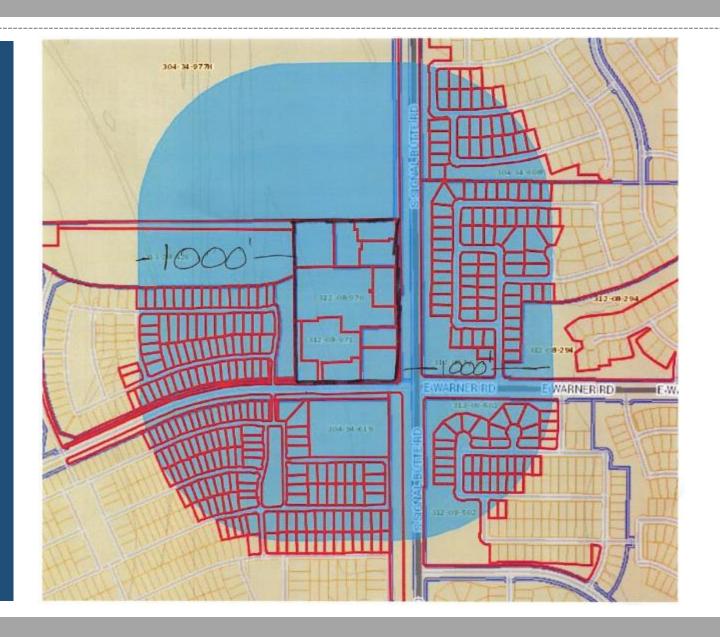

### Location

- Located north of Point Twenty-Two Boulevard on the west side of Signal Butte Road.
- Within an existing group commercial shopping center.

## Citizen Participation

- Property owners within 1,000', HOAs within half a mile & Registered Neighborhood within a mile.
- Neighborhood meeting November 30, 2020
- 6 people attended the meeting
- Concerns raised:
  Traffic, Noise & Car Wash Use