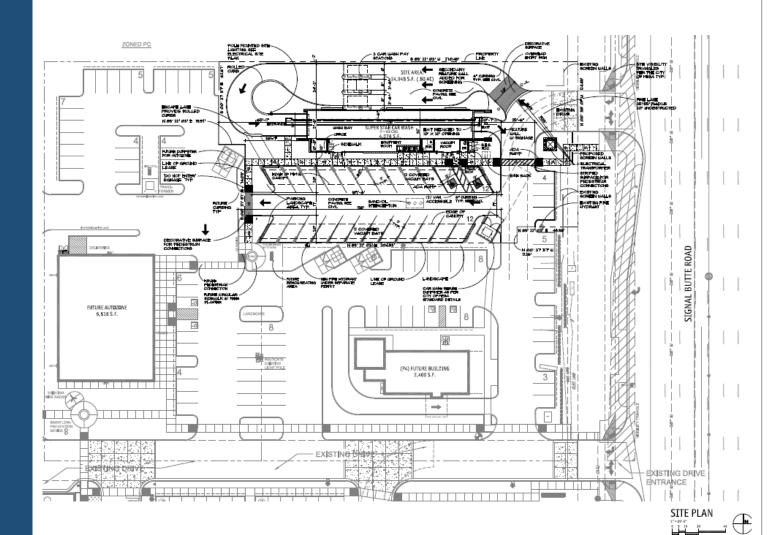

## Site Plan

- Within an existing group commercial shopping center (Safeway grocery store)
- Using existing driveway access from Signal Butte Road
- Wash tunnel entry faces west and wash tunnel exit faces east (toward Signal Butte Road)