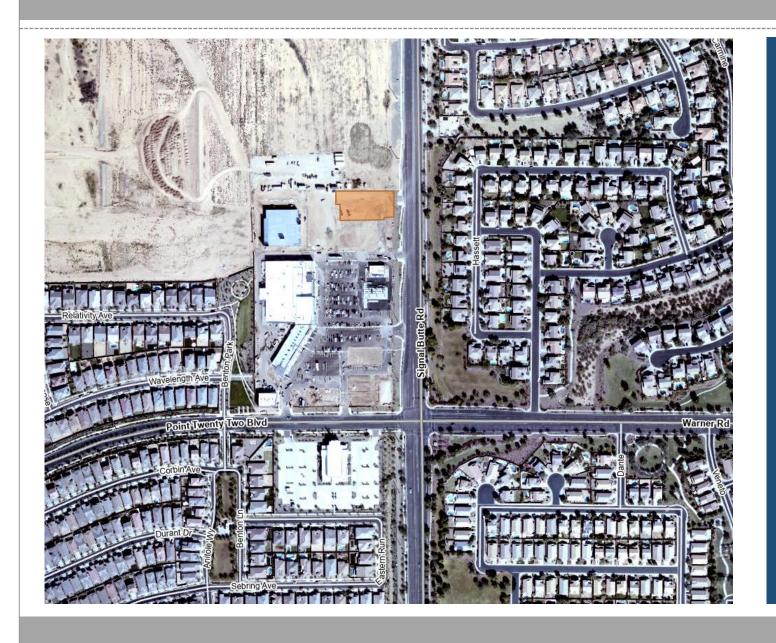

### Location

- Located north of Point Twenty-Two Boulevard on the west side of Signal Butte Road.
- Within an existing group commercial shopping center.

## Site Plan

- Within an existing group commercial shopping center (Safeway grocery store)
- Using existing driveway access from Signal Butte Road
- Wash tunnel entry faces west and wash tunnel exit faces east (toward Signal Butte Road)