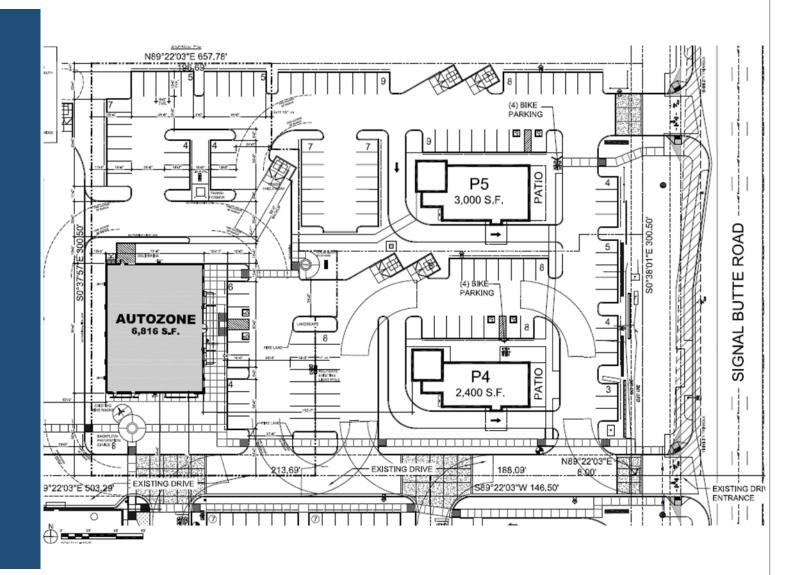

## Site Plan

- Within an existing group commercial shopping center (Safeway grocery store)
- Using existing driveway access from Signal Butte Road
- Wash tunnel entry faces west and wash tunnel exit faces east (toward Signal Butte Road)

## Approved Site Plan

- Within an existing group commercial shopping center (Safeway grocery store)
- AutoZone retail store, two drive-thru restaurants with driveway access from Signal Butte Road
- Undeveloped