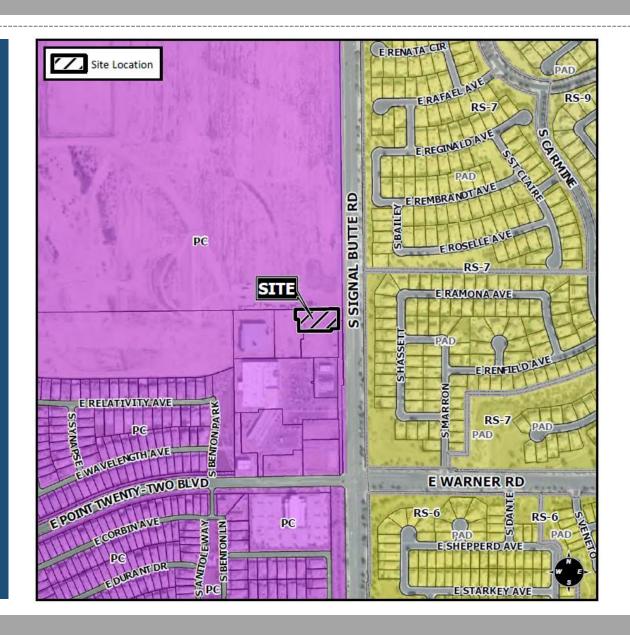

### Location

- Located north of Point Twenty-Two Boulevard on the west side of Signal Butte Road.
- Within an existing group commercial shopping center.

## Zoning

Planned Community (PC)

• Eastmark Community Plan (CP)

Development Unit Plan (DUP) 5/6 South

• Land Use Group (LUG): District

The proposed car wash use is permitted with an Administrative Use Permit (AUP) in the District LUG.