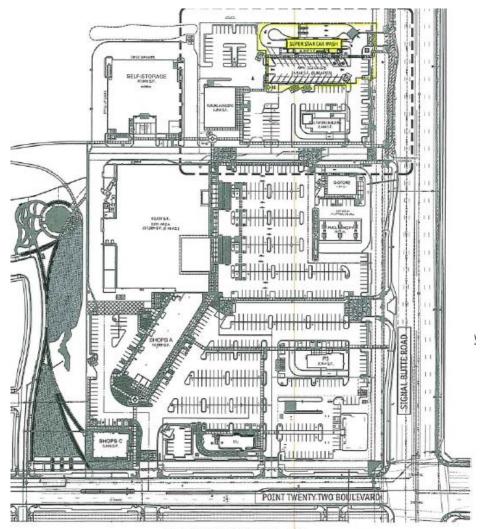

## Master Site Plan

 Safeway grocery shopping center

MASTER SITE PLAN 09/30/2020- REVISED NWC OF S. SIGNAL BUTTE ROAD & E. POINT TWENTY TWO BOULEVARD MESA, AZ