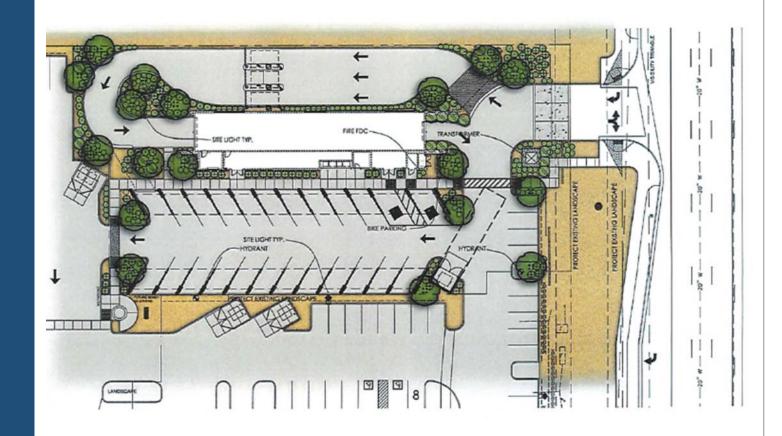

## Site Plan

- Within an existing group commercial shopping center (Safeway grocery store)
- Using existing driveway access from Signal Butte Road
- Wash tunnel entry faces west and wash tunnel exit faces east (toward Signal Butte Road)

## Landscape Plan