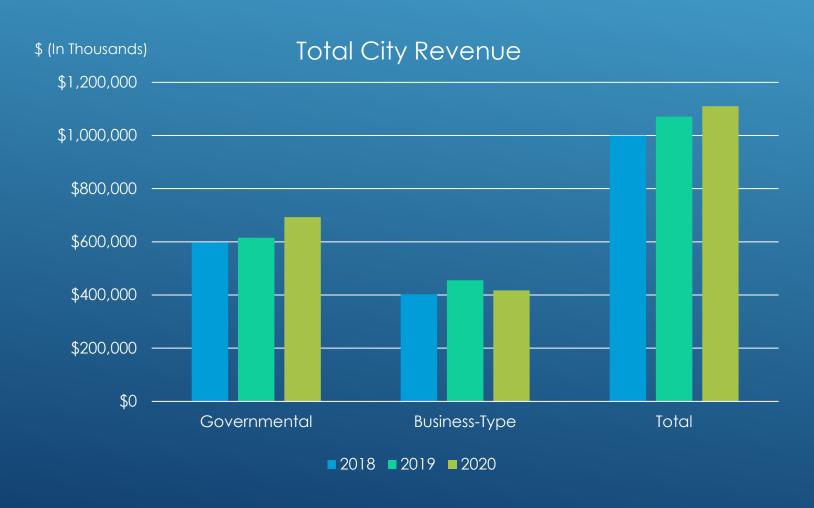

### OVERVIEW OF FISCAL YEAR 2020 COMPREHENSIVE ANNUAL FINANCIAL REPORT

December 14, 2020

Irma Ashworth
Finance Director





- Unmodified report issued
- No Material findings
- Follows GenerallyAccepted AccountingPrinciples (GAAP)
- Complies with
   Governmental
   Accounting Standards
   Board (GASB)

#### FINANCIAL HIGHLIGHTS

FY 2020 City Revenue's increased by \$39.5 million



## GOVERNMENTAL ACTIVITIES – REVENUES FISCAL YEARS 2018, 2019 AND 2020



# TOTAL ASSETS INCREASED TO \$4.6 BILLION



#### CASH AND INVESTMENTS

| Cash                                      | \$ 27,234,000         |
|-------------------------------------------|-----------------------|
| Investment in Local Govt. Investment Pool | 132,772,000           |
| Investment in Insured Cash Sweep Accounts | 15,827,000            |
| Cash with Trustee and Fiscal Agents       | 117,784,000           |
| Cash with Custodian                       | 20,000,000            |
| Long-Term Investments                     | <u>529,545,000</u>    |
| Total Pooled Cash and Investments         | <u>\$ 843,162,000</u> |

# TOTAL LIABILITIES \$3.9 BILLION



### LONG-TERM OBLIGATIONS

| Issue Type