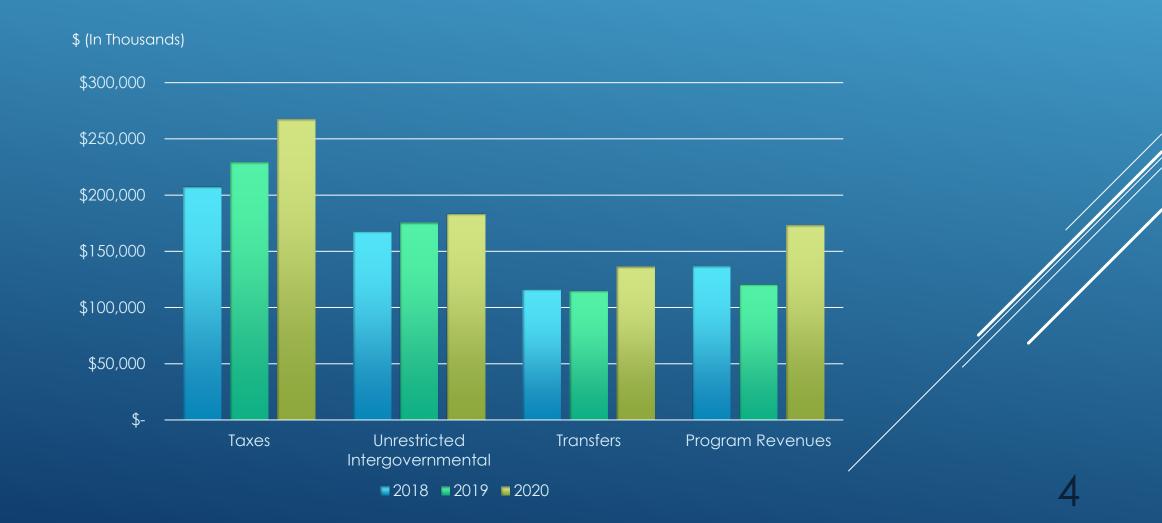

### OVERVIEW OF FISCAL YEAR 2020 COMPREHENSIVE ANNUAL FINANCIAL REPORT

December 14, 2020

Irma Ashworth
Finance Director





- Unmodified report issued
- No Material findings
- Follows GenerallyAccepted AccountingPrinciples (GAAP)
- Complies with
   Governmental
   Accounting Standards
   Board (GASB)

#### FINANCIAL HIGHLIGHTS

FY 2020 City Revenue's increased by \$39.5 million



## GOVERNMENTAL ACTIVITIES – REVENUES FISCAL YEARS 2018, 2019 AND 2020



# TOTAL ASSETS INCREASED TO \$4.6 BILLION



#### CASH AND INVESTMENTS

| Cash                                      | \$ 27,234,000         |
|-------------------------------------------|-----------------------|
| Investment in Local Govt. Investment Pool | 132,772,000           |
| Investment in Insured Cash Sweep Accounts | 15,827,000            |
| Cash with Trustee and Fiscal Agents       | 117,784,000           |
| Cash with Custodian                       | 20,000,000            |
| Long-Term Investments                     | <u>529,545,000</u>    |
| Total Pooled Cash and Investments         | <u>\$ 843,162,000</u> |

# TOTAL LIABILITIES \$3.9 BILLION



### LONG-TERM OBLIGATIONS

| Issue Type                 | June 30, 2019          | June 30, 2020          |
|-------------------