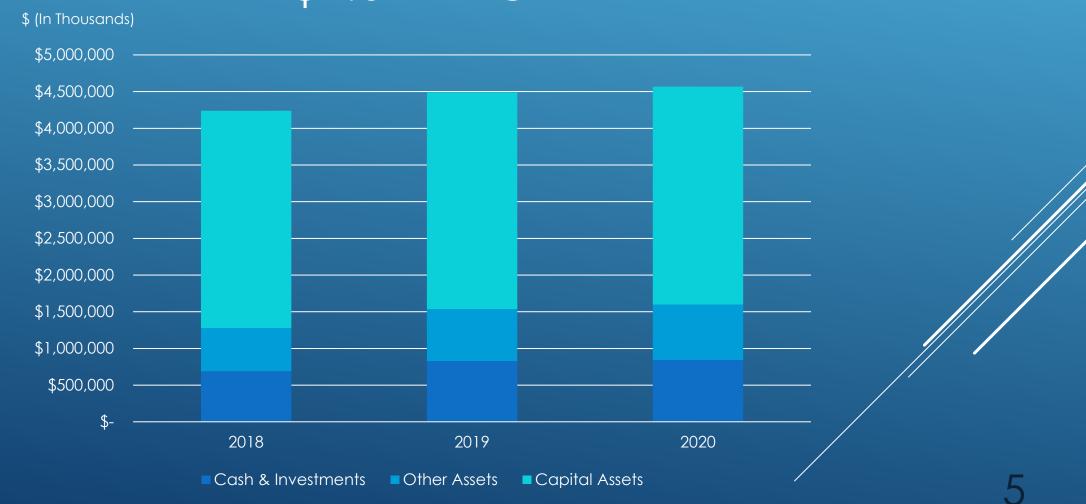

### OVERVIEW OF FISCAL YEAR 2020 COMPREHENSIVE ANNUAL FINANCIAL REPORT

December 14, 2020

Irma Ashworth
Finance Director





- Unmodified report issued
- No Material findings
- Follows GenerallyAccepted AccountingPrinciples (GAAP)
- Complies with
   Governmental
   Accounting Standards
   Board (GASB)

#### FINANCIAL HIGHLIGHTS

FY 2020 City Revenue's increased by \$39.5 million



## GOVERNMENTAL ACTIVITIES – REVENUES FISCAL YEARS 2018, 2019 AND 2020



# TOTAL ASSETS INCREASED TO \$4.6 BILLION



#### CASH AND INVESTMENTS

| Cash                                      | \$ 27,234,000         |
|-------------------------------------------|-----------------------|
| Investment in Local Govt. Investment Pool | 132,772,000           |
| Investment in Insured Cash Sweep Accounts | 15,827,000            |
| Cash with Trustee and Fiscal Agents       | 117,784,000           |
| Cash with Custodian                       | 20,000,000            |
| Long-Term Investments                     | <u>529,545,000</u>    |
| Total Pooled Cash and Investments         | <u>\$ 843,162,000</u> |

# TOTAL LIABILITIES \$3.9 BILLION



### LONG-TERM OBLIGATIONS

| Issue Type                 | June 30, 2019          | June 30, 2020          |
|----------------------------|------------------------|----------