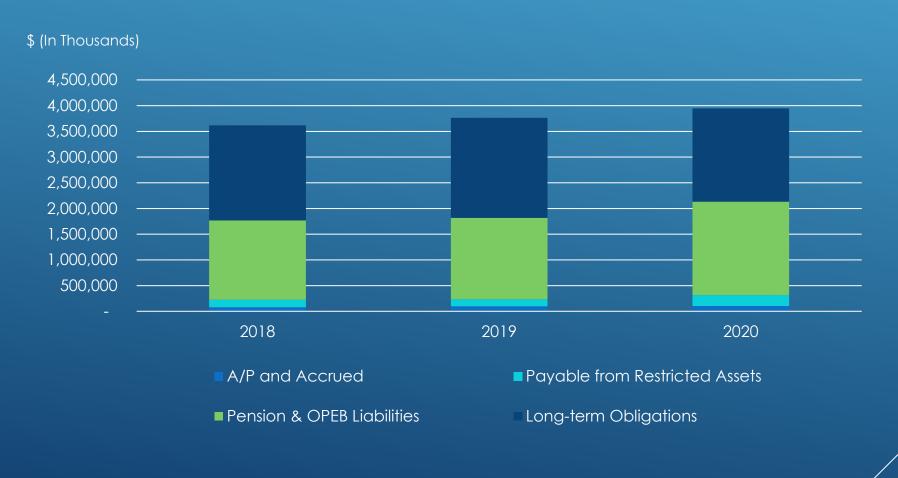

TS

FY 2020 City Revenue's increased by \$39.5 million



## GOVERNMENTAL ACTIVITIES – REVENUES FISCAL YEARS 2018, 2019 AND 2020



# TOTAL ASSETS INCREASED TO \$4.6 BILLION



#### CASH AND INVESTMENTS

| Cash                                      | \$ 27,234,000         |
|-------------------------------------------|-----------------------|
| Investment in Local Govt. Investment Pool | 132,772,000           |
| Investment in Insured Cash Sweep Accounts | 15,827,000            |
| Cash with Trustee and Fiscal Agents       | 117,784,000           |
| Cash with Custodian                       | 20,000,000            |
| Long-Term Investments                     | <u>529,545,000</u>    |
| Total Pooled Cash and Investments         | <u>\$ 843,162,000</u> |

# TOTAL LIABILITIES \$3.9 BILLION



### LONG-TERM OBLIGATIONS

| Issue Type                 | June 30, 2019          | June 30, 2020          |
|----------------------------|------------------------|------------------------|
| General Obligation Bonds   | \$370,670,000          | \$ 334,760,000         |
| Highway User Revenue Bonds | 67,905,000             | 58,750,000             |
| Utility Revenue Bonds      | 1,279,020,000          | 1,242,670,000          |
| Excise Tax Obligations     | 49,025,000             |                        |
| Total                      | <u>\$1,766,429,000</u> | <u>\$1,636,180,000</u> |

## PENSION AND OPEB UNFUNDED LIABILITY

| Plan                   | June 30, 2019  | June 30, 2020  |
|------------------------|----------------|----------------|
| ASRS Pension           | \$ 227,232,800