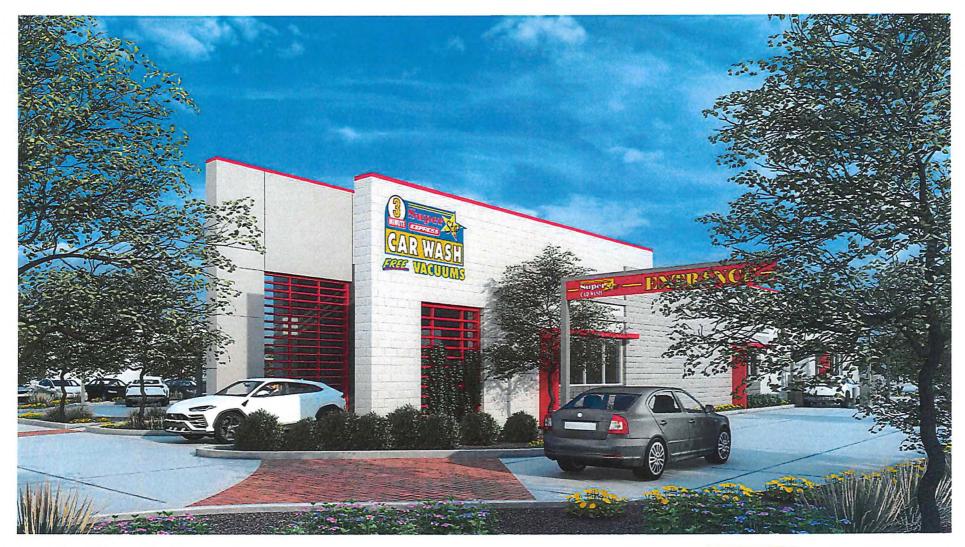

An express wash is basically a self-service operation with automated pay stations. Customers typically remain in the vehicle during the wash process. Exterior drying and interior vacuuming is normally done by the customer. During peak times, the facility can be operated with 2-3 people. The operational hours will be 7:30 am to 7:00 pm.

The express car wash is a self-service operation with automated pay stations. Customers typically remain in the vehicle during the wash process. Exterior drying and interior vacuuming stalls are available for customers. The operational hours will be 7:30 a.m. to 7:00 p.m. Attached are the Master Site Plan, Landscape Plan and Rendering of the Site and proposed car wash facility.