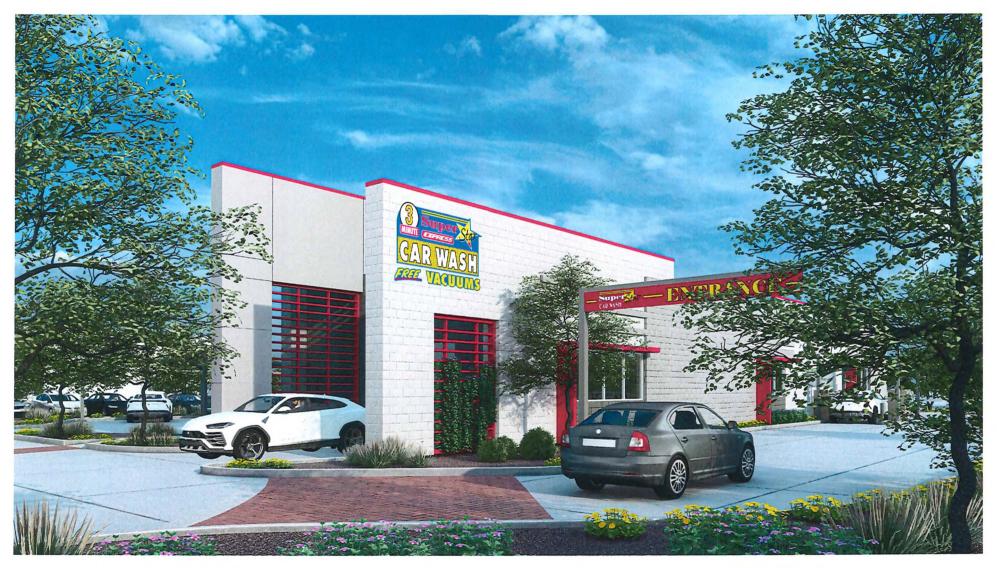

# Exhibit 1

October 19, 2020

Proposed Development: Car Wash Address: 4232 S. Signal Butte Road Parcel Number: 312-08-975 Case # ZON20-00281

Dear Neighbor:

This letter is being sent to you as part of the City of Mesa, Citizen Participation Plan for a construction project in your area. A new, 4,076 square foot, 'Super Star Express Car Wash' is being proposed north of the Safeway near the northwest corner of Signal Butte Road and Point Twenty-Two Boulevard.

An express wash is basically a self-service operation with automated pay stations. Customers typically remain in the vehicle during the wash process. Exterior drying and interior vacuuming is normally done by the customer. During peak times, the facility can be operated with 2-3 people. The operational hours will be 7:30 am to 7:00 pm.

The express car wash is a self-service operation with automated pay stations. Customers typically remain in the vehicle during the wash process. Exterior drying and interior vacuuming stalls are available for customers. The operational hours will be 7:30 a.m. to 7:00 p.m. Attached are the Master Site Plan, Landscape Plan and Rendering of the Site and proposed car wash facility.