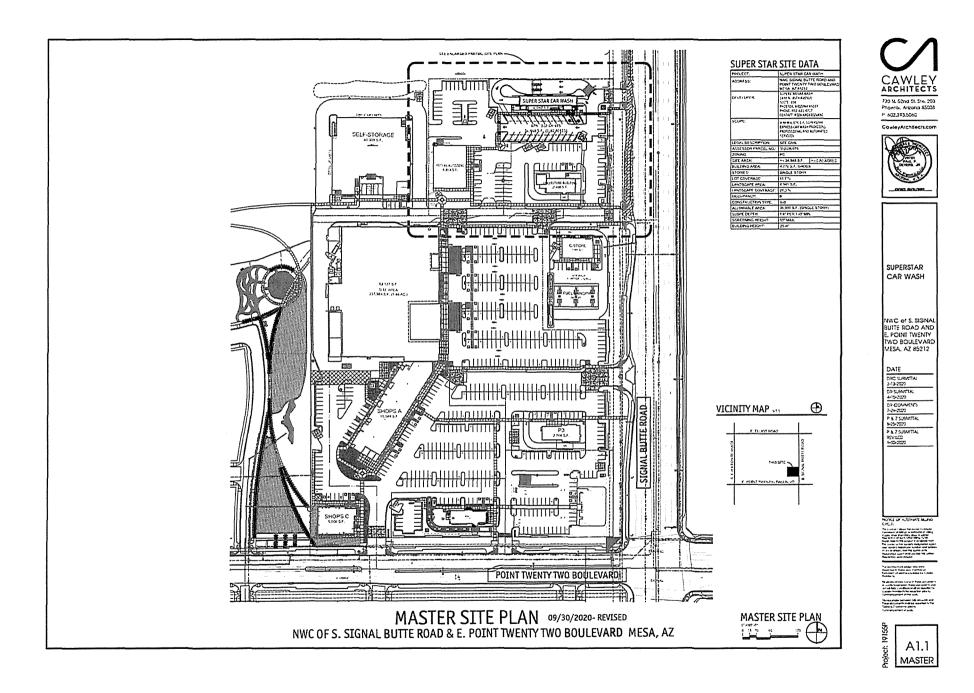

Dear Property Owner or Neighborhood Association Representative:

The purpose of this letter is to inform you that on behalf of SS Enterprise Holdings LLC (SS Enterprise), an application was filed for Site Plan approval to develop a new Super Star Express Car Wash on approximately 32.637 square feet (0.75+/- acres) located north of the northwest corner of Signal Butte Road and Point Twenty Two Boulevard (the "Site"). We would also like to invite you to a neighborhood meeting to discuss this request and proposed development. An Aerial of the Site is attached.

The express car wash is a self-service operation with automated pay stations. Customers typically remain in the vehicle during the wash process. Exterior drying and interior vacuuming stalls are available for customers. The operational hours will be 7:30 a.m. to 7:00 p.m. Attached are the Master Site Plan, Landscape Plan and Rendering of the Site and proposed car wash facility.