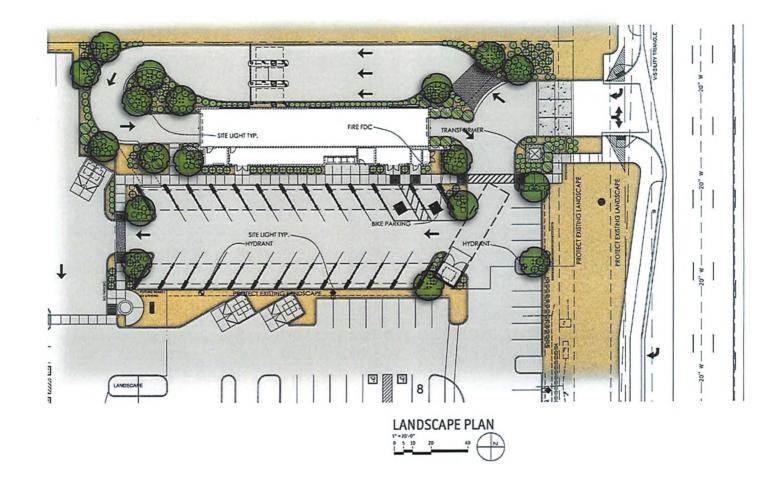

The express car wash is a self-service operation with automated pay stations. Customers typically remain in the vehicle during the wash process. Exterior drying and interior vacuuming stalls are available for customers. The operational hours will be 7:30 a.m. to 7:00 p.m. Attached are the Master Site Plan, Landscape Plan and Rendering of the Site and proposed car wash facility.