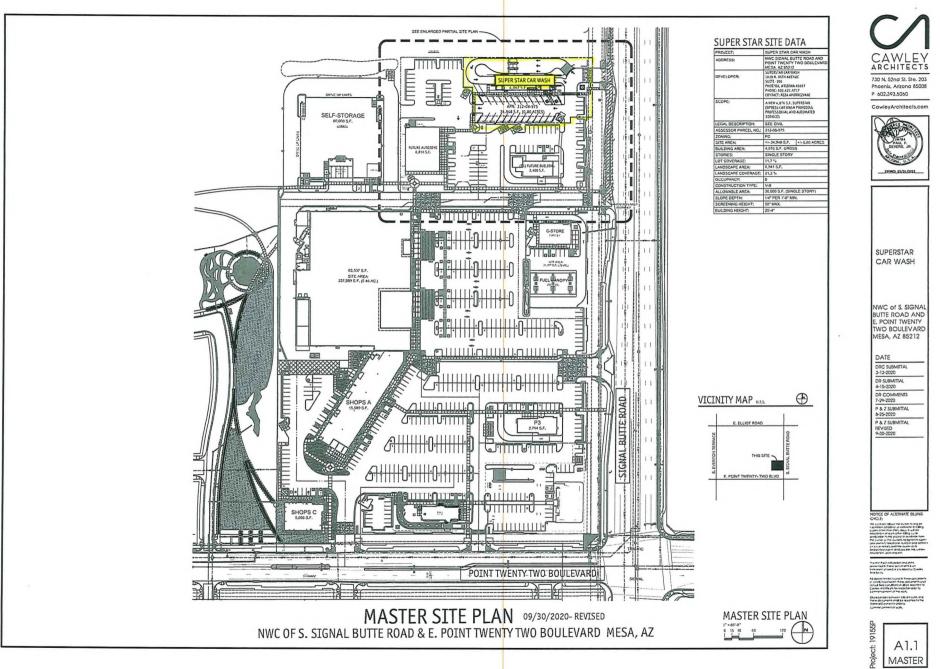

#### **Purpose:**

The purpose of this Final Citizen Participation Report is to inform the citizens, property owners, neighborhood associations, agencies, and businesses in the vicinity of the site of an application for the Superstar Express Car Wash. This site is located at 4232 S. Signal Butte Road, north of the northwest corner of Signal Butte Road and Point Twenty-Two Boulevard. Public Review will be for site plan approval by the City of Mesa Planning & Zoning Board. This citizen plan will ensure that those affected by this application will have an adequate opportunity to learn about and comment on the proposed plans and actions addressed in this application.

Dear Property Owner or Neighborhood Association Representative:

The purpose of this letter is to inform you that on behalf of SS Enterprise Holdings LLC (SS Enterprise), an application was filed for Site Plan approval to develop a new Super Star Express Car Wash on approximately 32.637 square feet (0.75+/- acres) located north of the northwest corner of Signal Butte Road and Point Twenty Two Boulevard (the "Site"). We would also like to invite you to a neighborhood meeting to discuss this request and proposed development. An Aerial of the Site is attached.

The property is zoned as Planned Community (PC) and is part of the Eastmark Community Plan. The Eastmark Community Plan allows a car wash, with an Administrative Use Permit, which is also being proposed. The Site Plan and building design have been approved by the Eastmark Design Review Committee.