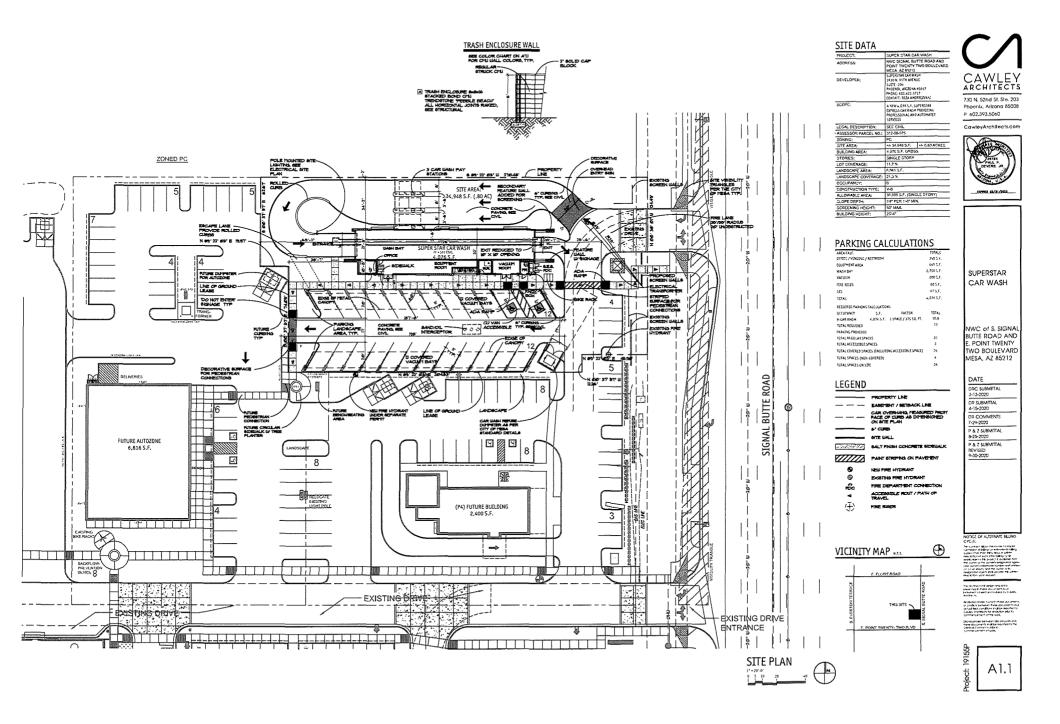

General Plan: The General Plan character area designation is Mixed Use Community.

**Zoning:** The property is zoned as Planned Community (PC) and is within the Eastmark Development Unit. The designated Land Use Group (LUD) for this site is District (D.) The Eastmark Community Plan allows a car wash, with an Administrative Use Permit.

**Design:** The overall design will follow the Mesa Zoning Ordinance. The site plan and building design have been approved by the Eastmark Design Review Committee. The site plan will be reviewed by the City of Mesa Planning and Zoning Board during a future meeting. As an interested party you will be sent a notification letter detailing the date, time, and hearing method as currently all public hearings are virtual.

The express car wash is a self-service operation with automated pay stations. Customers typically remain in the vehicle during the wash process. Exterior drying and interior vacuuming stalls are available for customers. The operational hours will be 7:30 a.m. to 7:00 p.m. Attached are the Master Site Plan, Landscape Plan and Rendering of the Site and proposed car wash facility.

The property is zoned as Planned Community (PC) and is part of the Eastmark Community Plan. The Eastmark Community Plan allows a car wash, with an Administrative Use Permit, which is also being proposed. The Site Plan and building design have been approved by the Eastmark Design Review Committee.