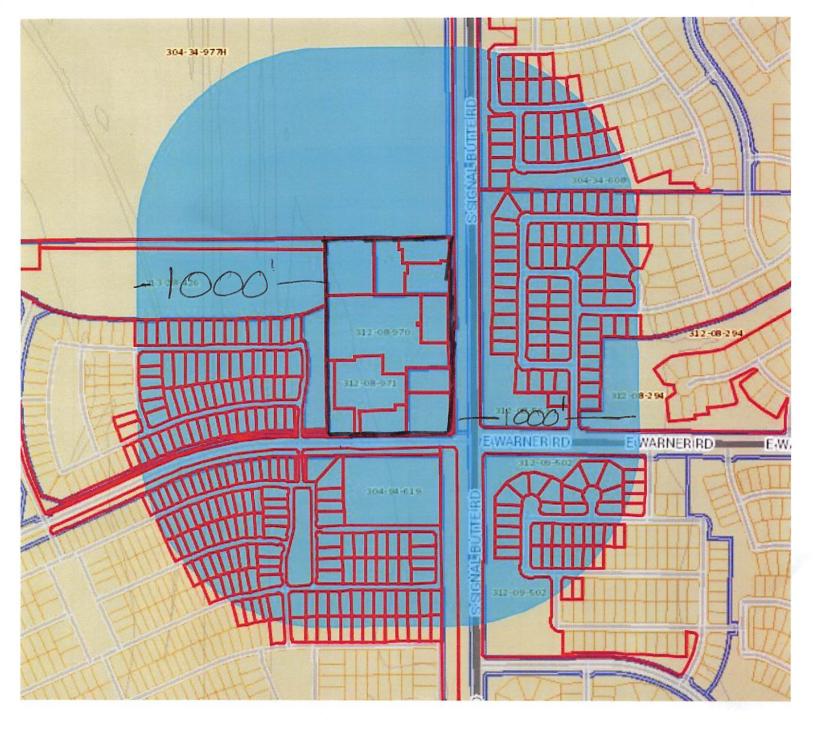

- 1. A contact list has been developed for citizens and agencies in this area including:
  - a. Property owners within 1,000 feet of the project.
  - b. Homeowner's associations within 1/2 mile of the site.
  - c. Registered neighborhoods within 1 mile of the site.
- 2. All persons listed on the contact list will received a letter describing the project, project schedule, site plan, and an invitation to provide input. Letters were mailed on 10/19/2020. The letter, 1,000' owners, HOAs within ½ mile and registered neighborhoods within 1 mile are provided at **Exhibit 1**.
- 3. Input received from the interested parties will be recorded and used to prepare the Citizen Participation Report
- 4. The Applicant met with one of the neighborhood leaders to discuss the proposed car wash. Concerns about the Site's zoning, traffic, and noise were discussed in detail. The upcoming neighborhood meeting was also discussed.
- 5. The neighborhood meeting letter was mailed on 11/17/2020. The letter, the list of 1,000' owners, HOAs within ½ mile and registered neighborhoods within 1 mile are provided at **Exhibit 2**.
- 6. A Zoom neighborhood meeting was held on 11/30/2020. A summary, registered neighbor list, and concerns and solutions, if applicable, have been provided at **Exhibit 3**.
- 7. The neighborhood hearing letter was mailed on 12/1/2020. The letter, the lists of 1,000' owners, HOAs within ½ mile and registered neighborhoods within 1 mile are provided at **Exhibit 4**.
- 8. The sign posting photos and Affidavit have been submitted by email to Staff on 12/1/2020 by Dynamite Signs.
- 9. This FCPR was prepared and submitted to the City on 12/1/2020, ten days prior to the scheduled public hearing. At a minimum, the report included:
  - a. Details of techniques the applicant used to involve the public.
  - b. A summary of concerns, issues and problems expressed during the process.
  - c. How concerns issues and problems were addressed: