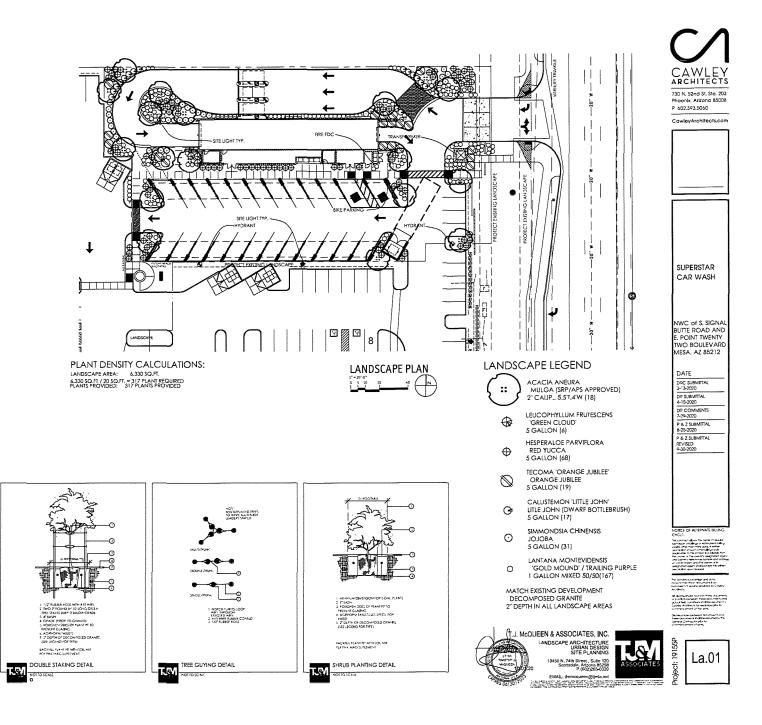

REQUIRED LANDSCAPE AREAS SHALL BE FREE FROM EN-CROACHMENT BY ANY USE, STRUCTURE, VEHICLE OR FEATURE NOT PART OF THE LANDSCAPE DESIGN.

Superstar Car Wash - Signal Butte Mesa, Arizona 2020.09.03 This artist rendering is for conceptual design only and should not be referred to as a construction document.

Superstar Car Wash - Signal Butte Mesa, Arizona 2020.09.03 This artist rendering is for conceptual design only and should not be referred to as a construction document.

ZON20-00281 SUPERSTAR CAR WASH - MESA- SIGNAL BUTTE (Notification Mallings)

You can watch a video at https://www.youtube.com/watch?v=hlkCmbvAHQQ for a quick demonstration

Questions: Contact Krissy Flatgard 602-234-8718 / kflatgard@bcattorneys.com.

Superstar Car Wash - Signal Butte Mesa, Arizona 2020. 11. 04 This artist rendering is for conceptual design only and should not be referred to as a construction document.