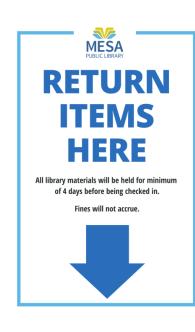

#### PHASE I -- PARK & PICK-UP

- •Started, May 19<sup>th</sup>
- Currently Mon-Thurs and Sat
- •8 am 11 am
- All 3 locations
- Over **100,000** checked out items

#### PHASE II -- GRAB & GO

- Started, September 21<sup>st</sup>
- Currently Mon-Thurs
- ¹1 pm− 5 pm
- Main Branch Only
- Over 1,500 visitors