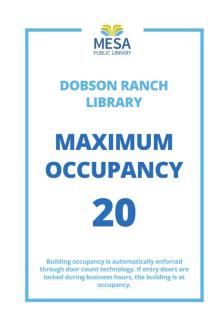

#### **HEALTH AND SAFETY**

- Mandatory mask use
- Temperature screeners
- Hand sanitizer stations
- Occupancy limits
- Social distancing markers
- Reduced seating
- Hygiene shields at service desks
- Book quarantine
- Installation of ionized filters
- Automatic doors