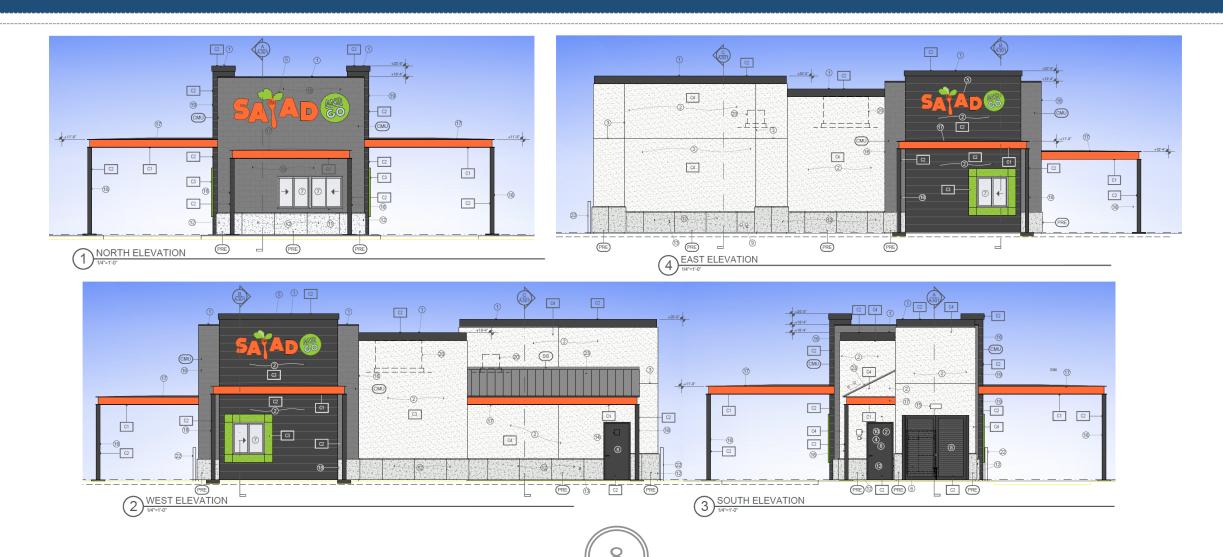

|                                            |                               |                 |     |                                                         |

Decomposed Granite - <u>91ze:</u> 1/2" Screened -<u>Color:</u> 'Arizona Gold'- (RockPros) 2" depth in all planting areas (Typ)

#### Elevations



## Elevations



#### Color and Material Board



## Lighting



LUMINAIRE TYPES 'SA' & 'SB'



LUMINAIRE TYPE 'A'



LUMINAIRE TYPE 'WA'

## Design Guidelines

| Section 11-6-3 |                                        |  |  |  |
|----------------|----------------------------------------|--|--|--|
| <b>√</b>       | Design incorporates multiple materials |  |  |  |
| <b>√</b>       | Varied building height                 |  |  |  |
| <b>✓</b>       | Facades have base and top treatments   |  |  |  |

#### Summary

#### Findings

- Staff has no major concerns
- ✓ Project meets MZO requirements
- ✓ Staff welcomes any feedback



# DESIGN REVIEW BOARD