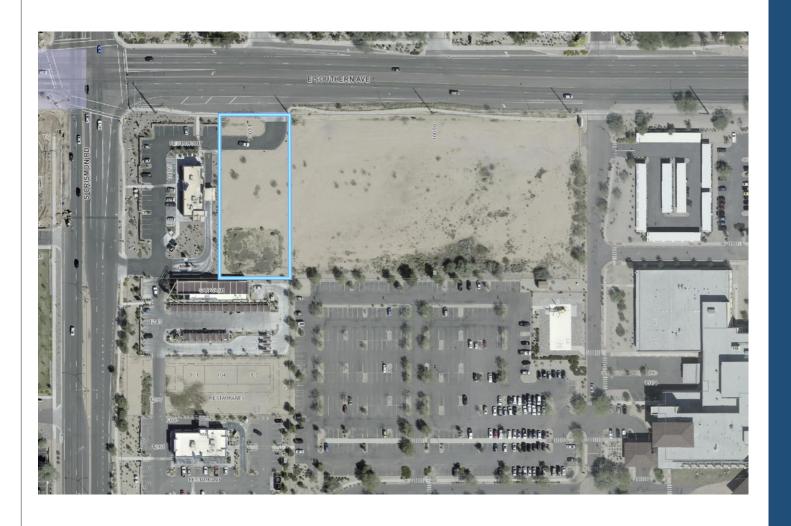

# DESIGN REVIEW BOARD



## DRB20-00623

#### Location

 East of Crismon Road on the south side of Southern Avenue





### Request

Design Review

## Purpose

Proposed restaurant with drive-thru

### Street View



Looking south from Southern Avenue

#### Site Plan

- Restaurant with drivethru (Salad & Go)
- Regular & express drivethru



## Landscape Plan



#### PLANT PALETTE

| SYMBOL