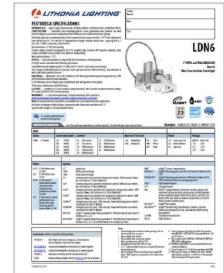

## Lighting

LUMINAIRE TYPES 'SA' & 'SB'

LUMINAIRE TYPE 'A'

LUMINAIRE TYPE 'WA'