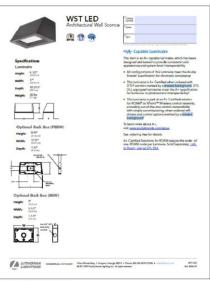

## Lighting

LUMINAIRE TYPES 'SA' & 'SB'

LUMINAIRE TYPE 'A'

LUMINAIRE TYPE 'WA'