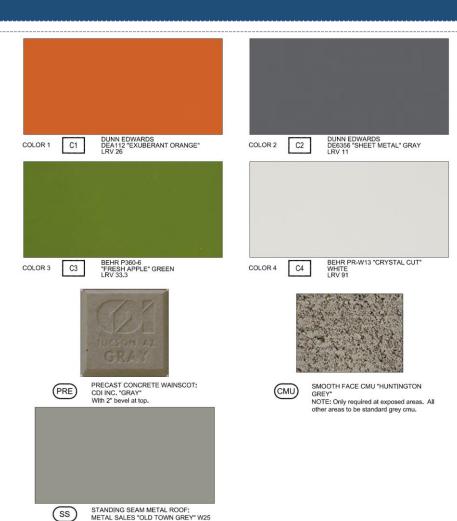

|                                            |                               |                 |     |                                                         |

Decomposed Granite - <u>91ze:</u> 1/2" Screened -<u>Color:</u> 'Arizona Gold'- (RockPros) 2" depth in all planting areas (Typ)

#### Elevations



## Elevations



#### Color and Material Board



## Lighting



LUMINAIRE TYPES 'SA' & 'SB'



LUMINAIRE TYPE 'A'



LUMINAIRE TYPE 'WA'

## Design Guidelines

| Section 11-6-3 |                                        |  |  |  |
|----------------|----------------------------------------|--|--|--|
| <b>√</b>       | Design incorporates multiple materials |  |  |  |
| <b>√</b>       | Varied building height                 |  |  |  |
| <b>✓</b>       | Facades have base and top treatments   |  |  |  |

#### Summary

#### Findings

- Staff has no major concerns
- ✓ Project meets MZO requirements
- ✓ Staff welcomes any feedback



# DESIGN REVIEW BOARD