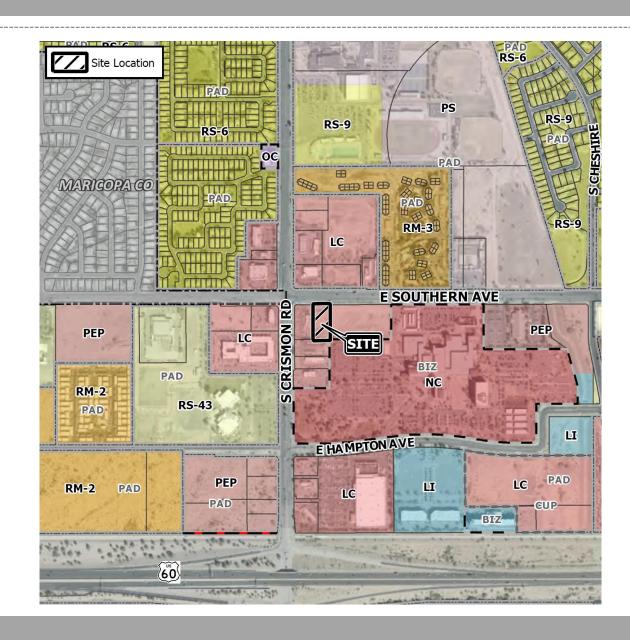

# DESIGN REVIEW BOARD



## DRB20-00623

#### Location

 East of Crismon Road on the south side of Southern Avenue





### Request

Design Review

## Purpose

Proposed restaurant with drive-thru

### Street View



Looking south from Southern Avenue

#### Site Plan

- Restaurant with drivethru (Salad & Go)
- Regular & express drivethru



## Landscape Plan



#### PLANT PALETTE

| SYMBOL