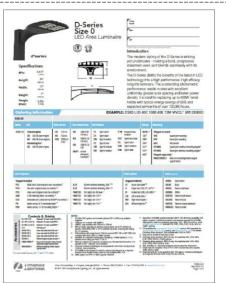

## Lighting

LUMINAIRE TYPES 'SA' & 'SB'

LUMINAIRE TYPE 'A'

LUMINAIRE TYPE 'WA'