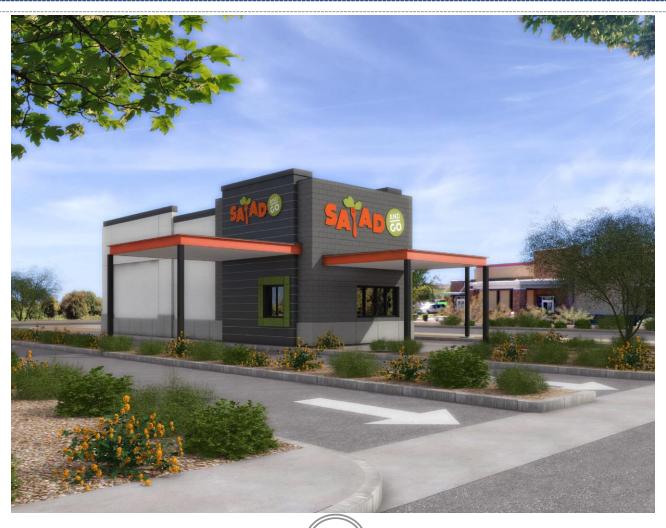

|                                            |                               |                 |     |                                                         |

Decomposed Granite - <u>91ze:</u> 1/2" Screened -<u>Color:</u> 'Arizona Gold'- (RockPros) 2" depth in all planting areas (Typ)

#### Elevations



## Elevations



#### Color and Material Board



## Lighting



LUMINAIRE TYPES 'SA' & 'SB'



LUMINAIRE TYPE 'A'



LUMINAIRE TYPE 'WA'

## Design Guidelines

| Section 11-6-3 |                                        |  |  |  |
|----------------|----------------------------------------|--|--|--|
| <b>√</b>       | Design incorporates multiple materials |  |  |  |
| <b>√</b>       | Varied building height                 |  |  |  |
| <b>✓</b>       | Facades have base and top treatments   |  |  |  |

#### Summary

#### Findings

- Staff has no major concerns
- ✓ Project meets MZO requirements
- ✓ Staff welcomes any feedback



# DESIGN REVIEW BOARD