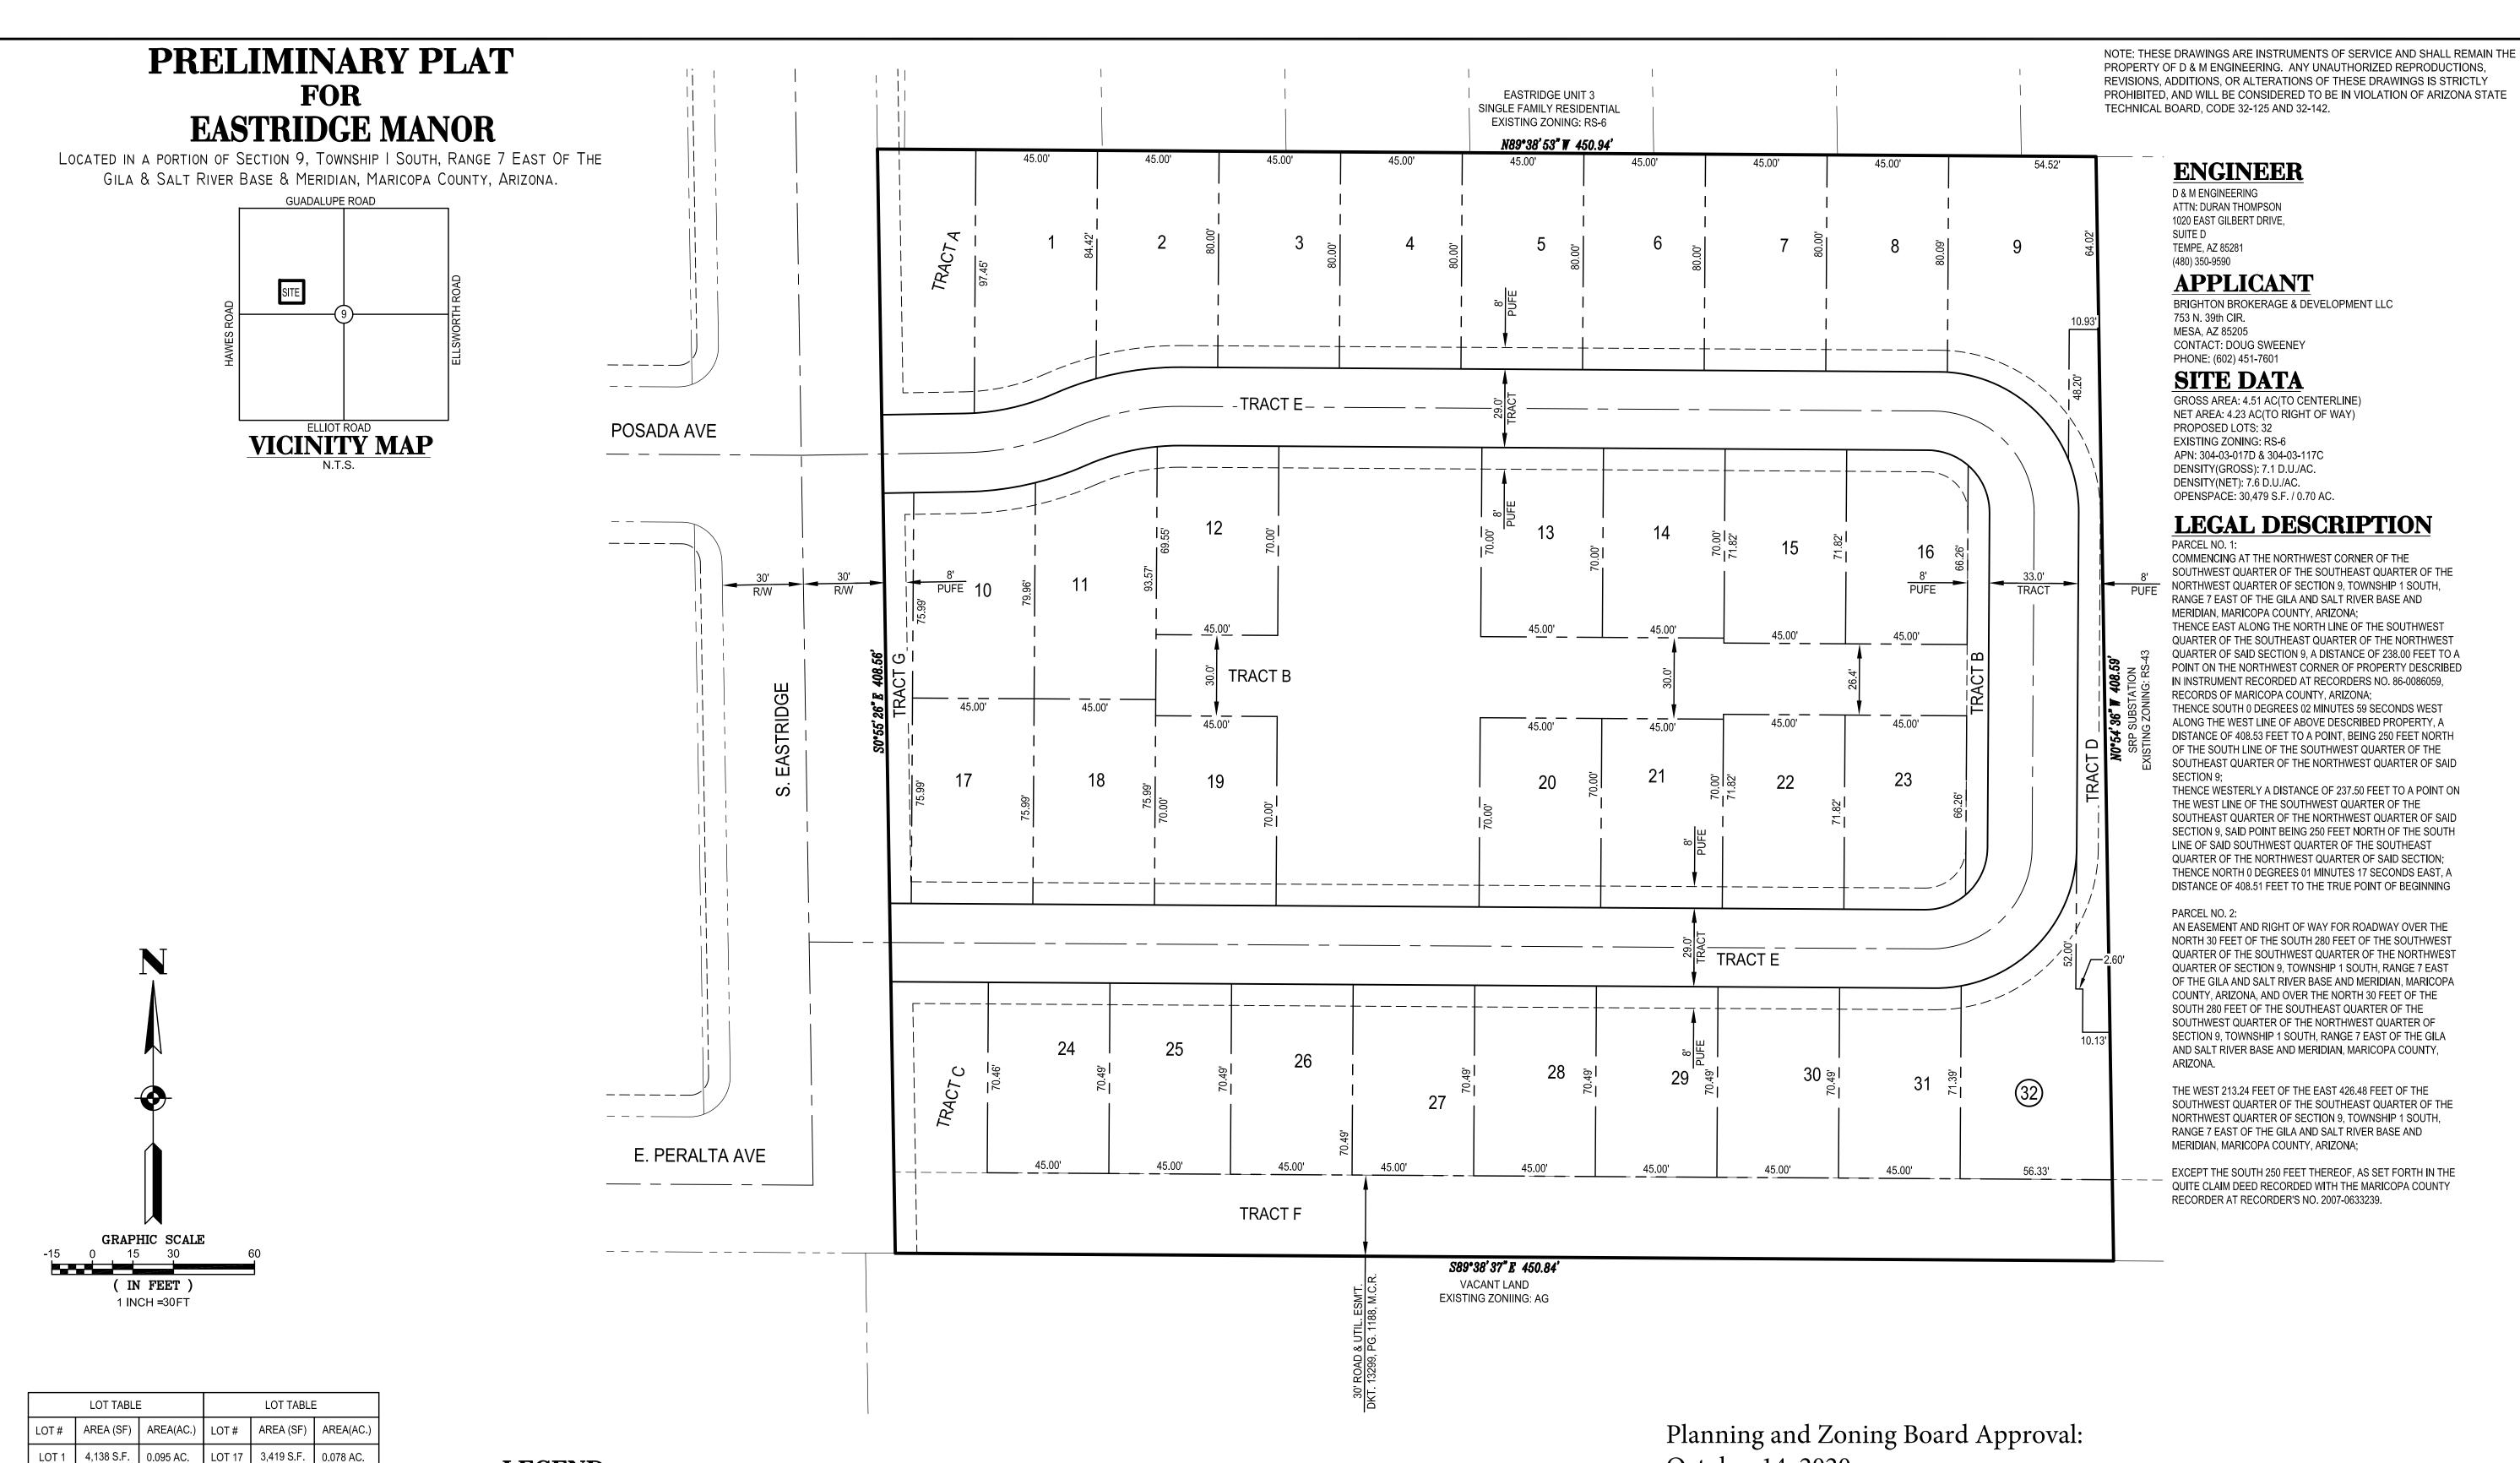

October 14, 2020

## LOT 2 | 3,645 S.F. | 0.084 AC. | LOT 18 | 3,419 S.F.

LOT 21 3,150 S.F. 3,600 S.F. 0.083 AC. LOT 6 3,600 S.F. 0.083 AC. 3,600 S.F. | 0.083 AC. LOT 23 3,206 S.F. LOT 8 | 3,600 S.F. | 0.083 AC. | LOT 24 | 3,171 S.F. | 0.073 AC. LOT 9 | 4,714 S.F. | 0.108 AC. | LOT 25 | 3,171 S.F.

3,467 S.F. 0.080 AC. LOT 28 3,172 S.F. 0.073 AC. LOT 12 3,177 S.F. 0.073 AC. LOT 13 | 3,150 S.F. | 0.072 AC. | LOT 29 | 3,172 S.F. | 0.073 AC. LOT 14 | 3,150 S.F. | 0.072 AC. LOT 30 3,172 S.F. 0.073 AC.

LOT 15 3,232 S.F. 0.074 AC. LOT 31 3,174 S.F. 0.073 AC.

LOT 16 3,206 S.F. 0.074 AC. LOT 32 4,380 S.F. 0.101 AC.

AREA (SF) AREA(AC.) DESCRIPTION RETENTION, LANDSCAPING, OPENSPACE AND PUBLIC UTILITIES RETENTION, LANDSCAPING, OPENSPACE AND PUBLIC UTILITIES RETENTION, LANDSCAPING, OPENSPACE AND PUBLIC UTILITIES TRACT C | 2,487 S.F. | 0.057 AC. LANDSCAPING, OPENSPACE AND PUBLIC UTILITIES TRACT D | 2,739 S.F. | 0.063 AC. TRACT E | 30,316 S.F. | 0.696 AC. ROAD AND PUBLIC UTILITY EASEMENT ROAD AND PUBLIC UTILITY EASEMENT TRACT F | 13,525 S.F. | 0.310 AC.

TRACT TABLE

SUBDIVISION CORNER, MONUMENT AS NOTED

ADJACENT RIGHT OF WAY LINE

TRACT G 1,472 S.F. 0.034 AC. LANDSCAPING, OPENSPACE AND PUBLIC UTILITIES

EASEMENT LINE, AS NOTED

ADJACENT PROPERTY LINE

**LEGEND** 

Dial 8-1-1 or 1-800-STAKE-IT (782-5348 In Maricopa County: (602) 263-1100

EASTRIDGE

THOMPSON

CHECKED DTT 11-27-19 1" = 30'

SHEET 1 OF 1

FILE NAME Site Plan.dwg