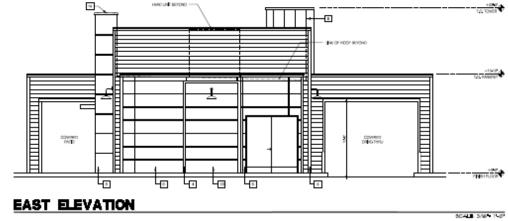

g all three different lumen outputs,



FIRM NAME:

PROJECT:





Ceiling Cutout: 61/4\* Maximum Ceiling Thickness 11/4\* For conversion to millimeters, multiply inches by 25.4 Not to Scale

## Design Guidelines

| Section 11-6-3 |                                        |  |  |  |
|----------------|----------------------------------------|--|--|--|
| $\checkmark$   | Design incorporates multiple materials |  |  |  |
| $\checkmark$   | Breaking up mass to human scale        |  |  |  |
| $\checkmark$   | Wall and roof articulation             |  |  |  |





# Staff has no major concerns Project meets MZO requirements

### Staff welcomes any feedback





# DESIGN REVIEW BOARD

Wahid Alam, AICP, Planner

October 13, 2020

# Floor Plan





## **Building Sections**



# **B&W Elevations**





17

# B&W Elevations



6CA - 5





#### NORTH ELEVATION