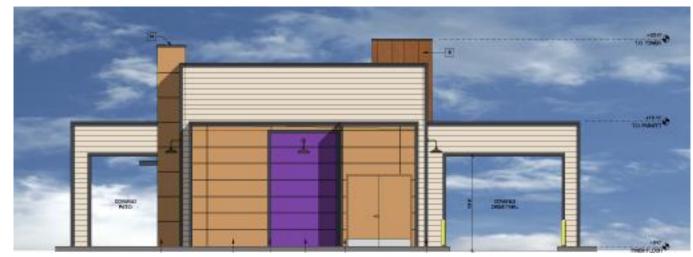

-------------------------|-------------|
| STMBOL       | COMMON NAME:            | BOTANICAL NAME:                | 8IZE:                      | QUANTITY    |
| TREES        |                         |                                |                            |             |
|              | EXISTING TREE           |                                |                            |             |
|              | THORNLESS<br>Mesquite   | PROSOPIS HYBRID<br>'THORNLESS' | 16 G.4                     | 1           |
| the second   | FOOTHILLS<br>P4LO VERDE | CERCIDIUM<br>MICROPHYLLUM      | 15 GAL.                    | ň           |
| $\bigcirc$   | DESERT                  | CHILOP616<br>LINEAR16          | 36 BOX<br>24 BOX<br>15 G4L | 1<br>2<br>2 |



## Elevations

8



#### North Elevation



**East Elevation** 

## Elevations

9



South Elevation



West Elevation

# Color & Materials

| TACO BELL – COLOR SA<br>NEC SIGNAL BUTTE AN<br>MESA, ARIZONA |                                           |        |
|--------------------------------------------------------------|-------------------------------------------|--------|
| ITEM<br>1 - LAP SIDING                                       | COLOR<br>SW #6112<br>BISCUIT              | SAMPLE |
| 4 – TRIM                                                     | SW #7076<br>CYBERSPACE                    |        |
| 5 – REVEAL SIDING                                            | SW #6116<br>TATAMI TAN                    |        |
| 8 – TOWER                                                    | WESTERN STATES<br>WEATHER RUSTIC<br>METAL |