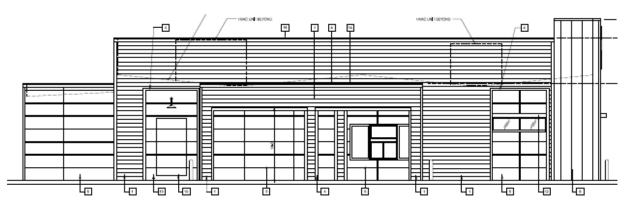

FIRM NAME:

PROJECT:





Ceiling Cutout: 61/4\* Maximum Ceiling Thickness 11/4\* For conversion to millimeters, multiply inches by 25.4 Not to Scale

## Design Guidelines

| Section 11-6-3 |                                        |  |  |  |
|----------------|----------------------------------------|--|--|--|
| $\checkmark$   | Design incorporates multiple materials |  |  |  |
| $\checkmark$   | Breaking up mass to human scale        |  |  |  |
| $\checkmark$   | Wall and roof articulation             |  |  |  |





# Staff has no major concerns Project meets MZO requirements

### Staff welcomes any feedback





# DESIGN REVIEW BOARD

Wahid Alam, AICP, Planner

October 13, 2020

# Floor Plan





## **Building Sections**



# **B&W Elevations**





17

# B&W Elevations



6CA - 5





#### NORTH ELEVATION