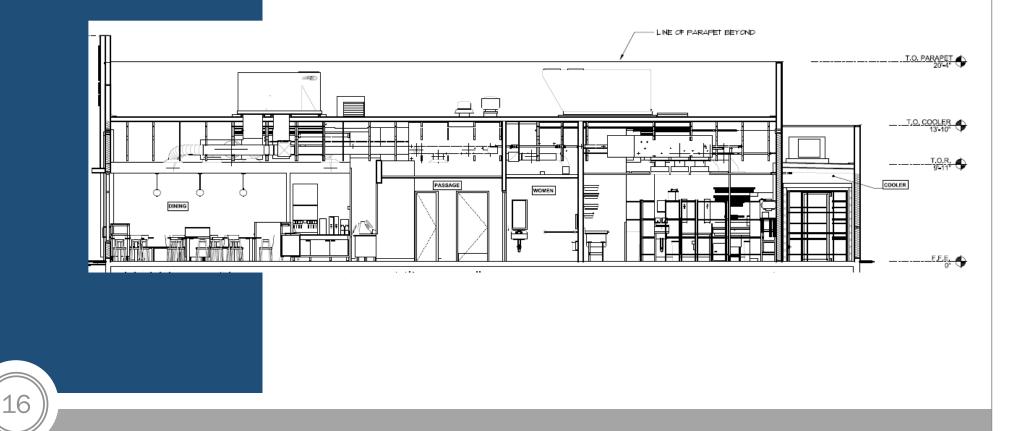

river is capable of running all three different lumen outputs,



FIRM NAME:

PROJECT:





Ceiling Cutout: 61/4\* Maximum Ceiling Thickness 11/4\* For conversion to millimeters, multiply inches by 25.4 Not to Scale

## Design Guidelines

| Section 11-6-3 |                                        |  |  |  |
|----------------|----------------------------------------|--|--|--|
| $\checkmark$   | Design incorporates multiple materials |  |  |  |
| $\checkmark$   | Breaking up mass to human scale        |  |  |  |
| $\checkmark$   | Wall and roof articulation             |  |  |  |





# Staff has no major concerns Project meets MZO requirements

### Staff welcomes any feedback





# DESIGN REVIEW BOARD

Wahid Alam, AICP, Planner

October 13, 2020

# Floor Plan





## **Building Sections**



# **B&W Elevations**





17

# B&W Elevations



6CA - 5





#### NORTH ELEVATION