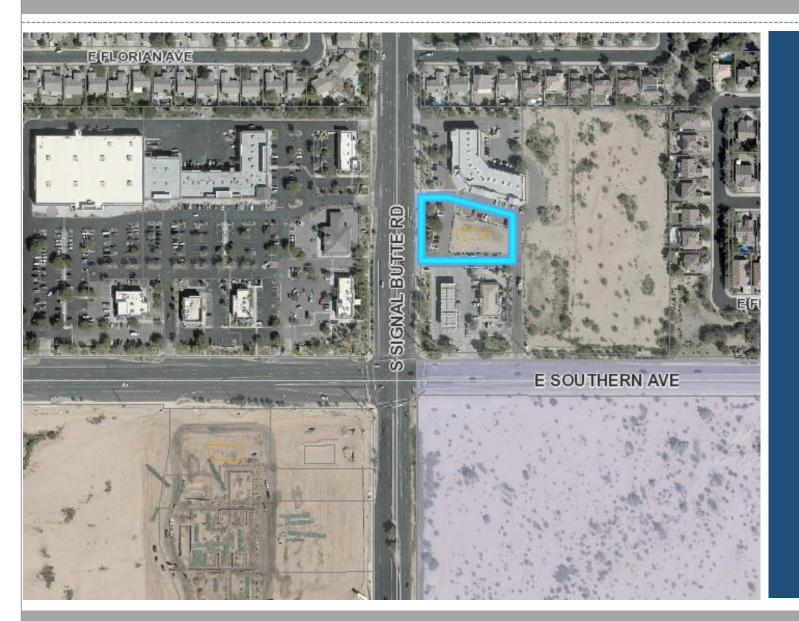

### Location

 Located north of Southern Avenue on the east side of Signal Butte Road

3

### Site Plan

- Restaurant with a drive-thru
- Located within an existing group commercial
- Proposed on a vacant pad site

SIGNAL BUTTE ROAD