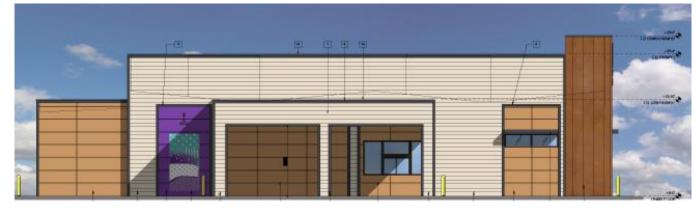

--------------------|----------------------------|-------------|
| STMBOL       | COMMON NAME:            | BOTANICAL NAME:                | 8IZE:                      | QUANTITY    |
| TREES        |                         |                                |                            |             |
|              | EXISTING TREE           |                                |                            |             |
|              | THORNLESS<br>Mesquite   | PROSOPIS HYBRID<br>'THORNLESS' | 16 G.4                     | 1           |
| the second   | FOOTHILLS<br>P4LO VERDE | CERCIDIUM<br>MICROPHYLLUM      | 15 GAL.                    | ň           |
| $\bigcirc$   | DESERT                  | CHILOP616<br>LINEAR16          | 36 BOX<br>24 BOX<br>15 G4L | 1<br>2<br>2 |



## Elevations

8



#### North Elevation



**East Elevation** 

## Elevations

9



South Elevation



West Elevation

# Color & Materials

| TACO BELL – COLOR SA<br>NEC SIGNAL BUTTE AN<br>MESA, ARIZONA |                                           |        |
|--------------------------------------------------------------|-------------------------------------------|--------|
| ITEM<br>1 - LAP SIDING                                       | COLOR<br>SW #6112<br>BISCUIT              | SAMPLE |
| 4 – TRIM                                                     | SW #7076<br>CYBERSPACE                    |        |
| 5 – REVEAL SIDING                                            | SW #6116<br>TATAMI TAN                    |        |
| 8 – TOWER                                                    | WESTERN STATES<br>WEAT