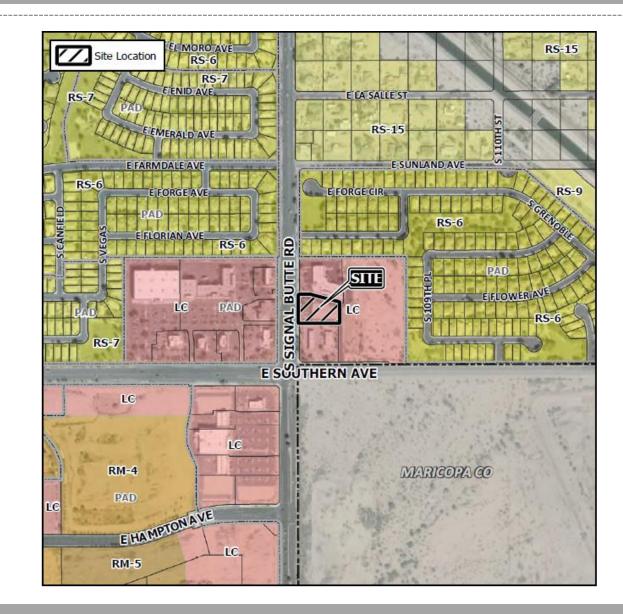

### Location

 Located north of Southern Avenue on the east side of Signal Butte Road

3

### Site Plan

- Restaurant with a drive-thru
- Located within an existing group commercial
- Proposed on a vacant pad site

SIGNAL BUTTE ROAD