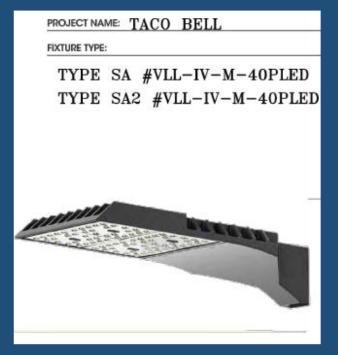

# Lighting Fixtures

LiteFrame Commercial LC6SL is a 6" commercial

CEL downlighting applications, while realizing

1000-1800 lumens. This is suitable to replace most

**APPLICATIONS:** 

#### 6" LED Downlight LC6SL 1000/1400/1800 Lumens 120V-277V, 347V 0-10V Dimming Option

#### LED DRIVER:

The LC6SL utilizes a constant current LED grade LED downlight with available outputs between driver. This same driver is capable of running all three different lumen outputs,

FIRM NAME:

PROJECT:

Ceiling Cutout: 61/4\* Maximum Ceiling Thickness 11/4\* For conversion to millimeters, multiply inches by 25.4 Not to Scale