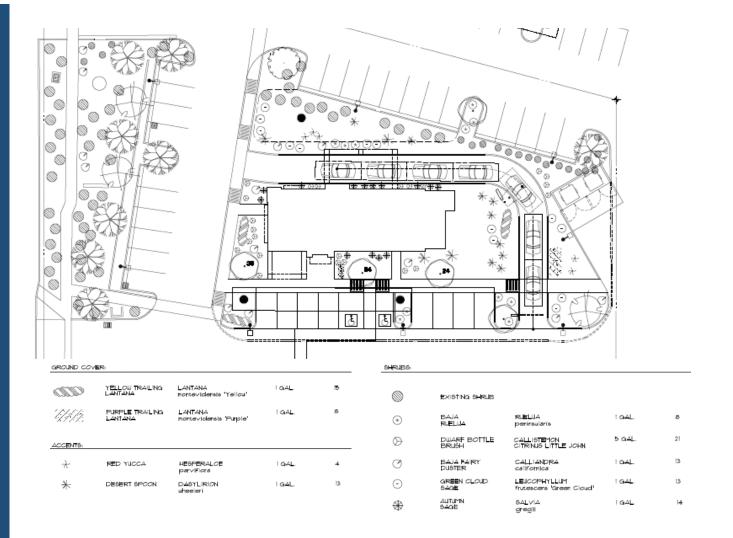

### Landscape Plan

| PLANT LEGEND |                         |                                |                            |             |
|--------------|-------------------------|--------------------------------|----------------------------|-------------|
| STMBOL       | COMMON NAME:            | BOTANICAL NAME:                | 8IZE:                      | QUANTITY    |
| TREES        |                         |                                |                            |             |
|              | EXISTING TREE           |                                |                            |             |
|              | THORNLESS<br>Mesquite   | PROSOPIS HYBRID<br>'THORNLESS' | 16 G.4                     | 1           |
| the second   | FOOTHILLS<br>P4LO VERDE | CERCIDIUM<br>MICROPHYLLUM      | 15 GAL.                    | ň           |
| $\bigcirc$   | DESERT                  | CHILOP616<br>LINEAR16          | 36 BOX<br>24 BOX<br>15 G4L | 1<br>2<br>2 |