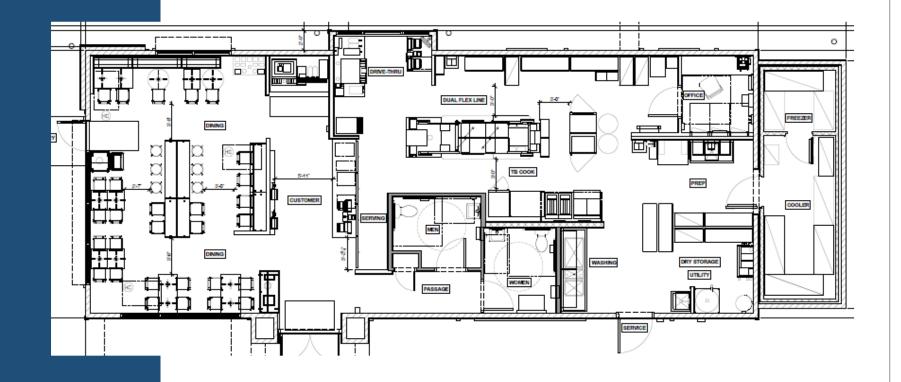

ts between driver. This same driver is capable of running all three different lumen outputs,



FIRM NAME:

PROJECT:





Ceiling Cutout: 61/4\* Maximum Ceiling Thickness 11/4\* For conversion to millimeters, multiply inches by 25.4 Not to Scale

## Design Guidelines

| Section 11-6-3 |                                        |  |  |  |
|----------------|----------------------------------------|--|--|--|
| $\checkmark$   | Design incorporates multiple materials |  |  |  |
| $\checkmark$   | Breaking up mass to human scale        |  |  |  |
| $\checkmark$   | Wall and roof articulation             |  |  |  |





# Staff has no major concerns Project meets MZO requirements

### Staff welcomes any feedback





# DESIGN REVIEW BOARD

Wahid Alam, AICP, Planner

October 13, 2020

# Floor Plan





## **Building Sections**



# **B&W Elevations**





17

# B&W Elevations



6CA - 5





#### NORTH ELEVATION