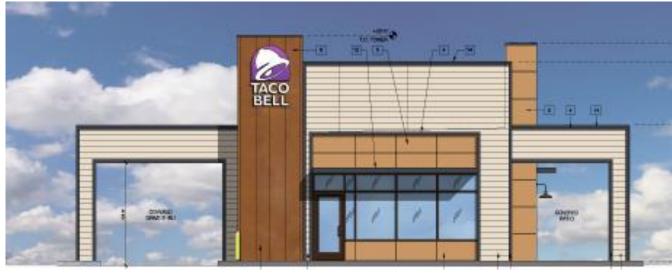

MMON NAME:            | BOTANICAL NAME:                | 8IZE:                      | QUANTITY    |
| TREES        |                         |                                |                            |             |
|              | EXISTING TREE           |                                |                            |             |
|              | THORNLESS<br>Mesquite   | PROSOPIS HYBRID<br>'THORNLESS' | 16 G.4                     | 1           |
| the second   | FOOTHILLS<br>P4LO VERDE | CERCIDIUM<br>MICROPHYLLUM      | 15 GAL.                    | ň           |
| $\bigcirc$   | DESERT                  | CHILOP616<br>LINEAR16          | 36 BOX<br>24 BOX<br>15 G4L | 1<br>2<br>2 |



## Elevations

8



#### North Elevation



**East Elevation** 

## Elevations

9



South Elevation



West Elevation

# Color & Materials

| TACO BELL – COLOR SA<br>NEC SIGNAL BUTTE AN<br>MESA, ARIZONA |                                           |        |
|--------------------------------------------------------------|-------------------------------------------|--------|
| ITEM<br>1 - LAP SIDING                                       | COLOR<br>SW #6112<br>BISCUIT              | SAMPLE |
| 4 – TRIM                                                     | SW #7076<br>CYBERSPACE                    |        |
| 5 – REVEAL SIDING                                            | SW #6116<br>TATAMI TAN                    |        |
| 8 – TOWER                                                    | WESTERN STATES<br>WEATHER RUSTIC<br>METAL |        |
| 13 - REVEAL SIDING<br>ACCENT