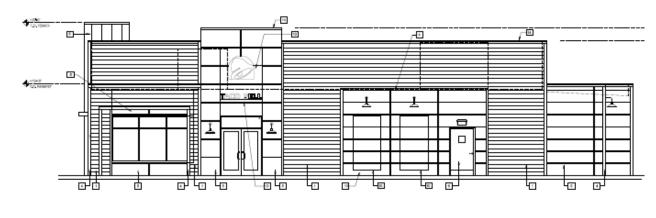

men outputs,



FIRM NAME:

PROJECT:





Ceiling Cutout: 61/4\* Maximum Ceiling Thickness 11/4\* For conversion to millimeters, multiply inches by 25.4 Not to Scale

## Design Guidelines

| Section 11-6-3 |                                        |  |  |  |
|----------------|----------------------------------------|--|--|--|
| $\checkmark$   | Design incorporates multiple materials |  |  |  |
| $\checkmark$   | Breaking up mass to human scale        |  |  |  |
| $\checkmark$   | Wall and roof articulation             |  |  |  |





# Staff has no major concerns Project meets MZO requirements

### Staff welcomes any feedback





# DESIGN REVIEW BOARD

Wahid Alam, AICP, Planner

October 13, 2020

# Floor Plan





## **Building Sections**



# **B&W Elevations**





17

# B&W Elevations



6CA - 5





#### NORTH ELEVATION