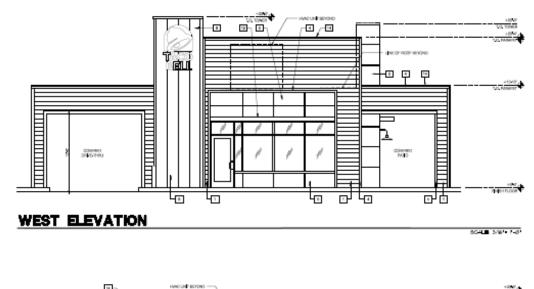

ing all three different lumen outputs,



FIRM NAME:

PROJECT:





Ceiling Cutout: 61/4\* Maximum Ceiling Thickness 11/4\* For conversion to millimeters, multiply inches by 25.4 Not to Scale

## Design Guidelines

| Section 11-6-3 |                                        |  |  |  |
|----------------|----------------------------------------|--|--|--|
| $\checkmark$   | Design incorporates multiple materials |  |  |  |
| $\checkmark$   | Breaking up mass to human scale        |  |  |  |
| $\checkmark$   | Wall and roof articulation             |  |  |  |





# Staff has no major concerns Project meets MZO requirements

### Staff welcomes any feedback





# DESIGN REVIEW BOARD

Wahid Alam, AICP, Planner

October 13, 2020

# Floor Plan





## **Building Sections**



# **B&W Elevations**





17

# B&W Elevations



6CA - 5





#### NORTH ELEVATION