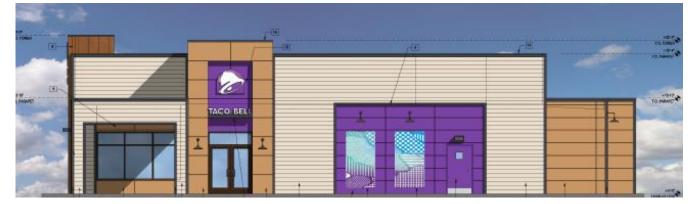

| STMBOL       | COMMON NAME:            | BOTANICAL NAME:                | 8IZE:                      | QUANTITY    |
| TREES        |                         |                                |                            |             |
|              | EXISTING TREE           |                                |                            |             |
|              | THORNLESS<br>Mesquite   | PROSOPIS HYBRID<br>'THORNLESS' | 16 G.4                     | 1           |
| the second   | FOOTHILLS<br>P4LO VERDE | CERCIDIUM<br>MICROPHYLLUM      | 15 GAL.                    | ň           |
| $\bigcirc$   | DESERT                  | CHILOP616<br>LINEAR16          | 36 BOX<br>24 BOX<br>15 G4L | 1<br>2<br>2 |



## Elevations

8



#### North Elevation



**East Elevation** 

## Elevations

9



South Elevation



West Elevation

# Color & Materials

| TACO BELL – COLOR SA<br>NEC SIGNAL BUTTE AN<br>MESA, ARIZONA |                                           |        |
|--------------------------------------------------------------|-------------------------------------------|--------|
| ITEM<br>1 - LAP SIDING                                       | COLOR<br>SW #6112<br>BISCUIT              | SAMPLE |
| 4 – TRIM                                                     | SW #7076<br>CYBERSPACE                    |        |
| 5 – REVEAL SIDING                                            | SW #6116<br>TATAMI TAN                    |        |
| 8 – TOWER                                                    | WESTERN STATES<br>WEATHER RUSTIC<br>METAL |        |
| 13 - REVEAL SIDING<br>ACCENT