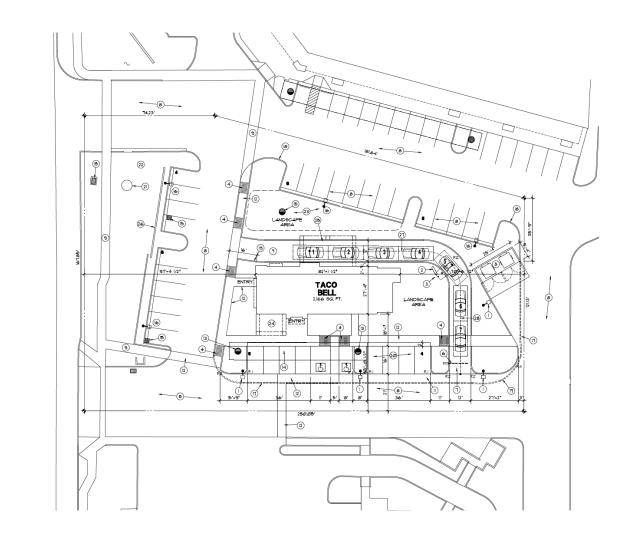

### Site Plan

- Restaurant with a drive-thru
- Located within an existing group commercial
- Proposed on a vacant pad site

SIGNAL BUTTE ROAD