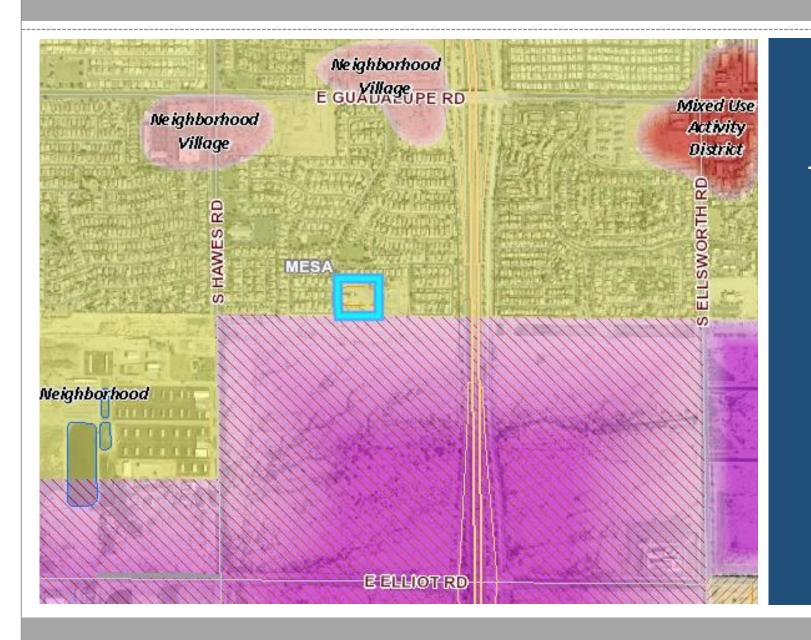

#### General Plan

Neighborhood Sub-type: Suburban

- Provide safe places
- Primarily single residence
- Proposed detached single-residence subdivision is consistent