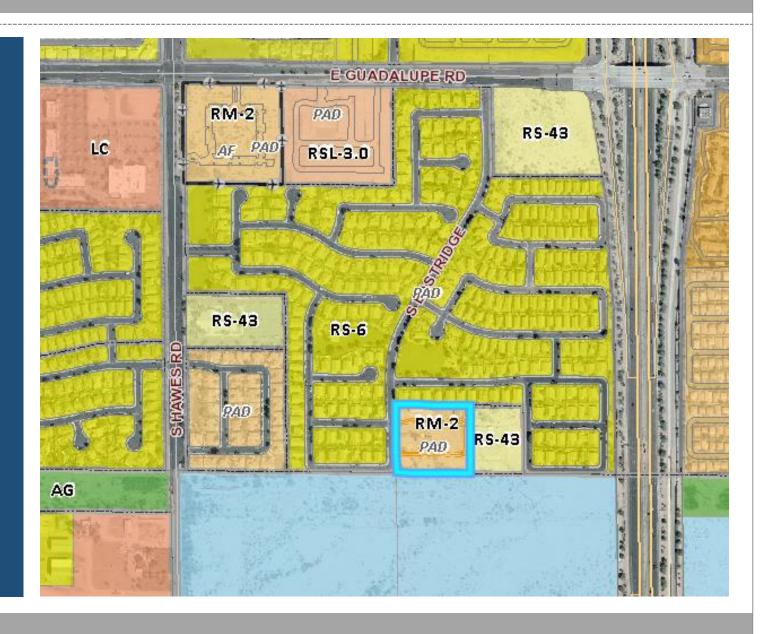

# PLANNING & ZONING BOARD



# Z0N19-00473



#### Request

Pre-Plat

## Purpose

 Allow for the development of a 32 lot single-residence subdivision.

#### Location

 Located south of Guadalupe Road and east of Hawes Road.





#### General Plan

Neighborhood Sub-type: Suburban

- Provide safe places
- Primarily single residence
- Proposed detached single-residence subdivision is consistent

# Zoning

Multi Residence 2 (RM-2) PAD

• Detached single residence subdivision



## Street View



Looking east towards the site

#### Pre-Plat

- Eastridge Manor
- 32 lot subdivision



## Summary

### Findings

- ✓ Complies with the 2040 Mesa General Plan
- ✓ Meets the review criteria for Preliminary Plat outlined in Section 9-6-2 of the Mesa Subdivision Regulations.

#### Staff Recommendation

**Approval with Conditions** 



# PLANNING & ZONING BOARD