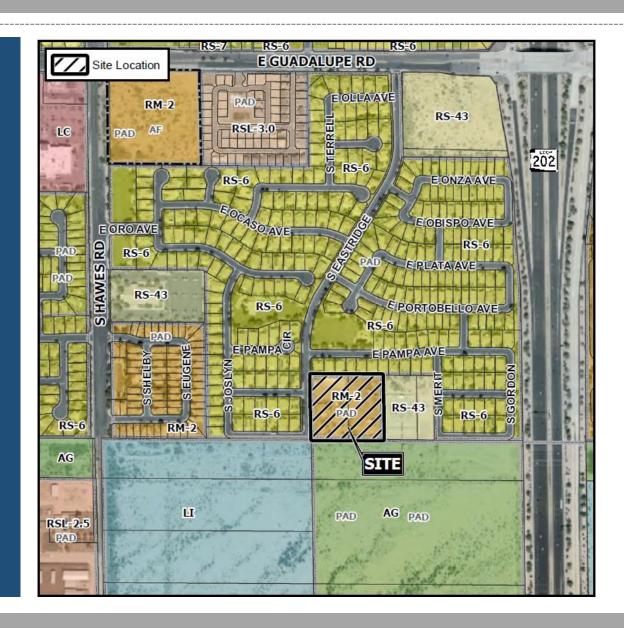

#### Location

 Located south of Guadalupe Road and east of Hawes Road.

# Zoning

Multi Residence 2 (RM-2) PAD

• Detached single residence subdivision