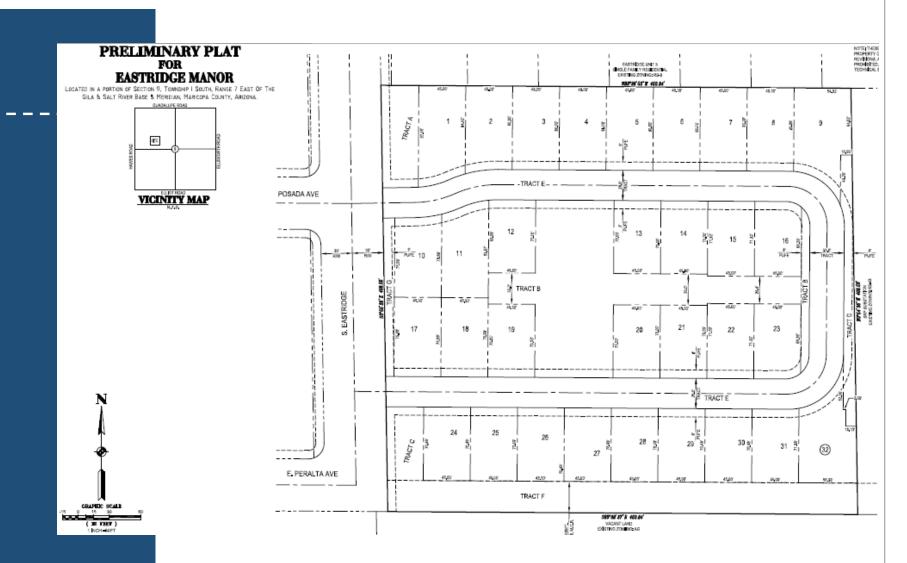

# PLANNING & ZONING BOARD



# Z0N19-00473



#### Request

Pre-Plat

## Purpose

 Allow for the development of a 32 lot single-residence subdivision.

#### Location

 Located south of Guadalupe Road and east of Hawes Road.





#### General Plan

Neighborhood Sub-type: Suburban

- Provide safe places
- Primarily single residence
- Proposed detached single-residence subdivision is consistent

# Zoning

Multi Residence 2 (RM-2) PAD

• Detached single residence subdivision



## Street View



Looking east towards the site

#### Pre-Plat

- Eastridge Manor
- 32 lot subdivision



## Summary

### Findings

- ✓ Complies with the 2040 Mesa General Plan
- ✓ Meets the review criteria for Preliminary Plat outlined in Section 9-6-2 of the Mesa Subdivision Regulations.

#### Staff Recommendation

**Approval with Conditions** 



# PLANNING & ZONING BOARD