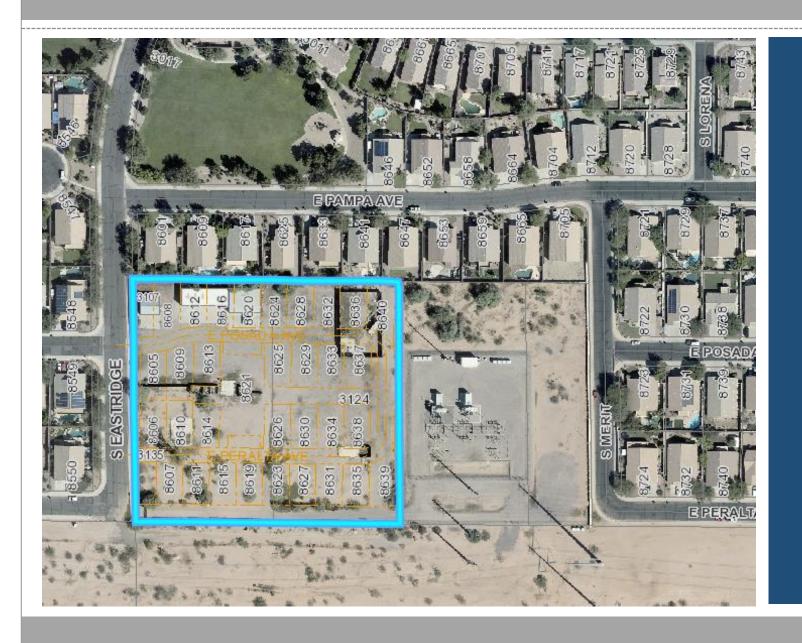

#### Location

 Located south of Guadalupe Road and east of Hawes Road.

#### Pre-Plat

- Eastridge Manor
- 32 lot subdivision