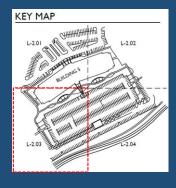

#### Site Plan

- 3-story office building and 4-story parking garage
- 4 existing office buildings

## Site Plan

| PLA        | NT LEGEND                              |                             |          |          |
|------------|----------------------------------------|-----------------------------|----------|----------|
| SYMBO      | DL SCIENTIFIC NAME                     | COMMON NAME                 | SIZE     | QTY      |
| TREES      |                                        |                             |          |          |
|            | Acacia salicina                        | Willow Acacia               | 24" Box  | 25       |
| m 1        | Caesalpina cacalaco                    | Cascalote                   | 24" Box  | 18       |
| 1          | Parkinsonia x 'Desert Museum'          | Desert Museum Palo Verde    | 36" Box  | 78       |
| ~~<br>~~   | Phoenix dactylifera                    | Date Palm                   | 18' Tall | - 11     |
| \ }        | Pistacia chinensis 'Red Push'          | 'Red Push' Chinese Pistache | 24" Box  | 14       |
| $\sim$ (   | Ulmus parvifolia                       | Chinese Evergreen Elm       | 36" Box  | 23       |
| (+)        | Existing Tree                          |                             |          |          |
| SHRUE      | BS/ACCENTS                             | COMMON NAME S               | IZE      | QTY      |
| (1)        | Agave americana                        | Century Plant               | 5 Gal    | 60       |
| •          | Agave desmettiana                      | Smooth Agave                | 5 Gal    | 130      |
| $(\cdot)$  | Caesalpinia pulcherrima                | Red Bird of Paradise        | 5 Gal    | 59       |
| *          | Dasylirion quadrangulatum              | Mexican Grass Tree          | 5 Gal    | 126      |
| <b>₩</b>   | Hesperaloe funifera                    | Giant Hesperaloe            | 5 Gal    | 58       |
| 80         | Hesperaloe parviflora 'Brakelights'    | Brakelights Red Yucca       | 5 Gal    | 42       |
|            | Leucophyllum laevigatum                | Chihuahuan Sage             | 5 Gal    | 46       |
|            | Muhlenbergia capillaris 'Regal Mist'   | 'Regal Mist' Muhly          | 5 Gal    | 64       |
| **         | Muhlenbergia lindheimeri 'Autumn Glow' | 'Autumn Glow' Muhly         | 5 Gal    | 86       |
| 6          | Muhlenbergia rigens                    | Deer Grass                  | 5 Gal    | 170      |
| 0          | Existing Shrub                         | Deer Grass                  |          |          |
| VINE       |                                        | COMMON NAME                 | SIZE     | QTY      |
| ~          | Trachelospermum jasminoides            | Star Jasmine                | 5 Gal    | 12       |
| GROU       | NDCOVERS                               | COMMON NAME                 | SIZE     | QTY      |
| <b>(b)</b> | Eremophila prostrata 'Outback Sunrise' | 'Outback Sunrise'           | l Gal    | 96       |
| ė          | Lantana x "New Gold"                   | New Gold Lantana            | I Gal    | 193      |
| TURF       |                                        |                             |          |          |
|            | Cynodon dactylon 'Tifway 419'          | Tifway 419                  | Sod      | 820 S.F. |