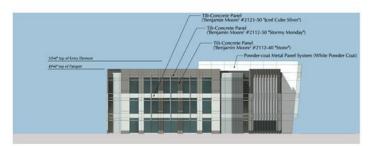

North Elevation

West Elevation

East Elevation

South Elevation

North Elevation

West Elevation East Elevation

South Elevation

#### Colors & Materials

'Viracon'- "VRE 1-46 Clear"

('Benjamin Moore' #2121-50 'Iced Cube Silver')

('Benjamin Moore' #2112-50 "Stormy Monday")

('Benjamin Moore' #2112-40 "Stone")

**Exterior Building Materials** 