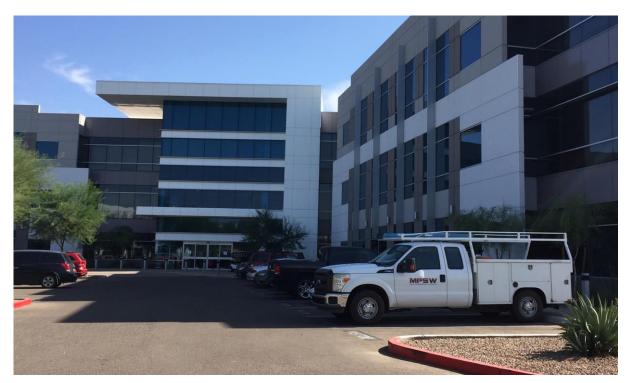

# DESIGN REVIEW BOARD



## DRB20-00511

#### Location

 West of Alma School Road on the south side of Bass Pro Drive





#### Request

Design Review

## Purpose

 Proposed office building and parking garage

#### Street View



Looking southwest from Alma School Road & Bass Pro Drive

## Site Photos





## Site Photos







#### Site Plan

- 3-story office building and 4-story parking garage
- 4 existing office buildings



## Site Plan





| PLA        | NT LEGEND                              |                             |          |          |
|------------|----------------------------------------|-----------------------------|----------|----------|
| SYMBO      | DL SCIENTIFIC NAME                     | COMMON NAME                 | SIZE     | QTY      |
| TREES      |                                        |                             |          |          |
|            | Acacia salicina                        | Willow Acacia               | 24" Box  | 25       |
| m 1        | Caesalpina cacalaco                    | Cascalote                   | 24" Box  | 18       |
| 1