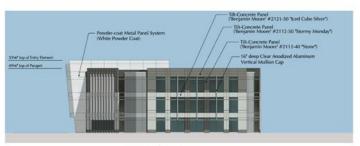

North Elevation

West Elevation

East Elevation

South Elevation

North Elevation

West Elevation East Elevation

South Elevation

#### Colors & Materials

'Viracon'- "VRE 1-46 Clear"

('Benjamin Moore' #2121-50 'Iced Cube Silver')

('Benjamin Moore' #2112-50 "Stormy Monday")

('Benjamin Moore' #2112-40 "Stone")

**Exterior Building Materials** 