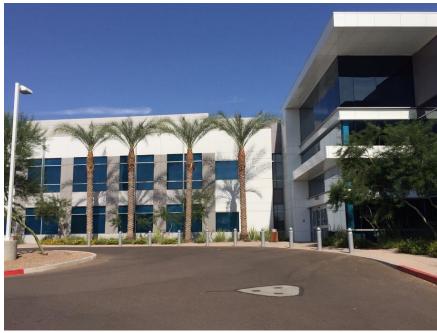

# DESIGN REVIEW BOARD



## DRB20-00511

#### Location

 West of Alma School Road on the south side of Bass Pro Drive





#### Request

Design Review

## Purpose

 Proposed office building and parking garage

#### Street View



Looking southwest from Alma School Road & Bass Pro Drive

## Site Photos





## Site Photos







#### Site Plan

- 3-story office building and 4-story parking garage
- 4 existing office buildings



## Site Plan





| PLA        | NT LEGEND                              |                             |          |          |
|------------|----------------------------------------|-----------------------------|----------|----------|
| SYMBO      | DL SCIENTIFIC NAME                     | COMMON NAME                 | SIZE     | QTY      |
| TREES      |                                        |                             |          |          |
|            | Acacia salicina                        | Willow Acacia               | 24" Box  | 25       |
| m 1        | Caesalpina cacalaco                    | Cascalote                   | 24" Box  | 18       |
| 1          | Parkinsonia x