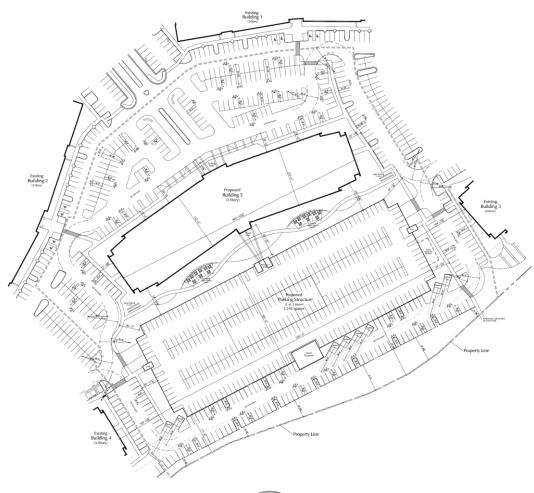

#### Site Plan

- 3-story office building and 4-story parking garage
- 4 existing office buildings