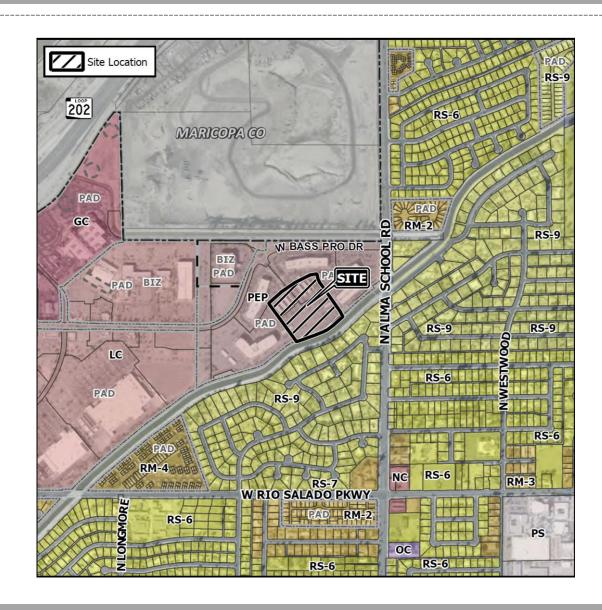

# DESIGN REVIEW BOARD



## DRB20-00511

#### Location

 West of Alma School Road on the south side of Bass Pro Drive





#### Request

Design Review

## Purpose

 Proposed office building and parking garage

#### Street View



Looking southwest from Alma School Road & Bass Pro Drive

## Site Photos





## Site Photos







#### Site Plan

- 3-story office building and 4-story parking garage
- 4 existing office buildings



## Site Plan





| PLA        | NT LEGEND                              |                             |          |          |
|------------|----------------------------------------|-----------------------------|----------|----------|
| SYMBO      | DL SCIENTIFIC NAME                     | COMMON NAME                 | SIZE     | QTY      |
| TREES      |                                        |                             |          |          |
|            | Acacia salicina