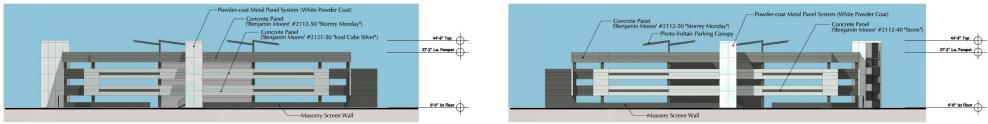

North Elevation

West Elevation

East Elevation

South Elevation

North Elevation

West Elevation East Elevation

South Elevation

#### Colors & Materials

'Viracon'- "VRE 1-46 Clear"

('Benjamin Moore' #2121-50 'Iced Cube Silver')

('Benjamin Moore' #2112-50 "Stormy Monday")

('Benjamin Moore' #2112-40 "Stone")

**Exterior Building Materials** 