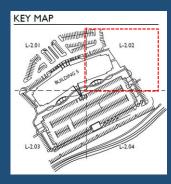

#### Site Plan

- 3-story office building and 4-story parking garage
- 4 existing office buildings

## Site Plan

| PLA        | NT LEGEND                              |                             |          |          |
|------------|----------------------------------------|-----------------------------|----------|----------|
| SYMBO      | DL SCIENTIFIC NAME                     | COMMON NAME                 | SIZE     | QTY      |
| TREES      |                                        |                             |          |          |
|            | Acacia salicina                        | Willow Acacia               | 24" Box  | 25       |
| m 1        | Caesalpina cacalaco                    | Cascalote                   | 24" Box  | 18       |
| 1          | Parkinsonia x 'Desert Museum'          | Desert Museum Palo Verde    | 36" Box  | 78       |
| ~~<br>~~   | Phoenix dactylifera                    | Date Palm                   | 18' Tall | - 11     |
| \ }        | Pistacia chinensis 'Red Push'          | 'Red Push' Chinese Pistache | 24" Box  | 14       |
| $\sim$ (   | Ulmus parvifolia                       | Chinese Evergreen Elm       | 36" Box  | 23       |
| (+)        | Existing Tree                          |                             |          |          |
| SHRUE      | BS/ACCENTS                             | COMMON NAME S               | IZE      | QTY      |
| (1)        | Agave americana                        | Century Plant               | 5 Gal    | 60       |
| •          | Agave desmettiana                      | Smooth Agave                | 5 Gal    | 130      |
| $(\cdot)$  | Caesalpinia pulcherrima                | Red Bird of Paradise        | 5 Gal    | 59       |
| *          | Dasylirion quadrangulatum              | Mexican Grass Tree          | 5 Gal    | 126      |
| <b>₩</b>   | Hesperaloe funifera                    | Giant Hesperaloe            | 5 Gal    | 58       |
| 80         | Hesperaloe parviflora 'Brakelights'    | Brakelights Red Yucca       | 5 Gal    | 42       |
|            | Leucophyllum laevigatum                | Chihuahuan Sage             | 5 Gal    | 46       |
|            | Muhlenbergia capillaris 'Regal Mist'   | 'Regal Mist' Muhly          | 5 Gal    | 64       |
| **         | Muhlenbergia lindheimeri 'Autumn Glow' | 'Autumn Glow' Muhly         | 5 Gal    | 86       |
| 6          | Muhlenbergia rigens                    | Deer Grass                  | 5 Gal    | 170      |
| 0          | Existing Shrub                         | Deer Grass                  |          |          |
| VINE       |                                        | COMMON NAME                 | SIZE     | QTY      |
| ~          | Trachelospermum jasminoides            | Star Jasmine                | 5 Gal    | 12       |
| GROU       | NDCOVERS                               | COMMON NAME                 | SIZE     | QTY      |
| <b>(b)</b> | Eremophila prostrata 'Outback Sunrise' | 'Outback Sunrise'           | l Gal    | 96       |
| ė          | Lantana x "New Gold"                   | New Gold Lantana            | I Gal    | 193      |
| TURF       |                                        |                             |          |          |
|            | Cynodon dactylon 'Tifway 419'          | Tifway 419                  | Sod      | 820 S.F. |