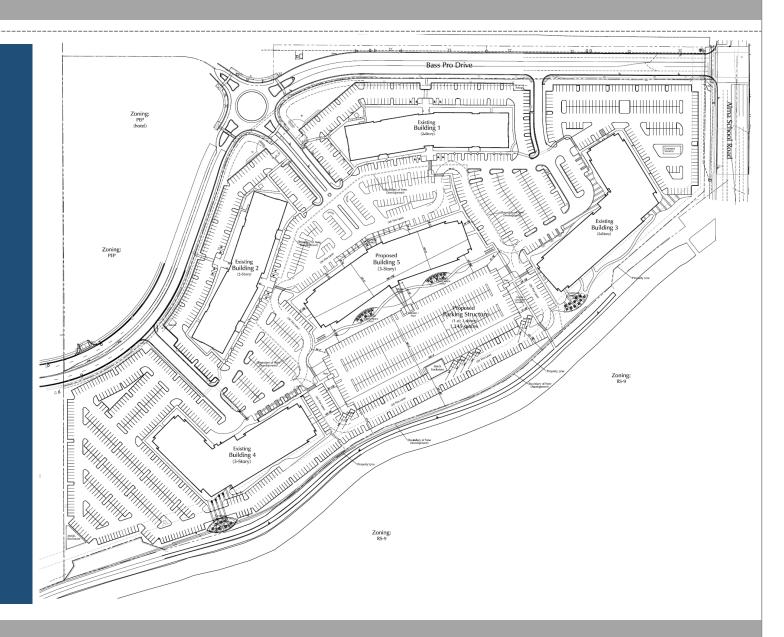

#### Location

 West of Alma School Road on the south side of Bass Pro Drive

## Purpose

 Proposed office building and parking garage

#### Site Plan

- 3-story office building and 4-story parking garage
- 4 existing office buildings