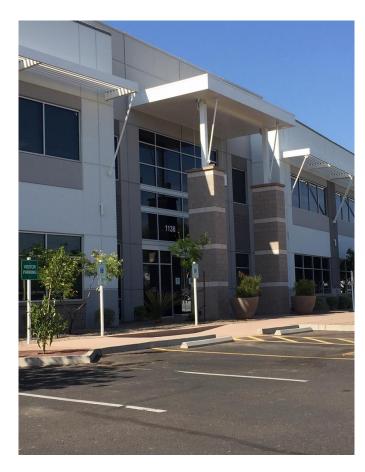

# DESIGN REVIEW BOARD



## DRB20-00511

#### Location

 West of Alma School Road on the south side of Bass Pro Drive





#### Request

Design Review

## Purpose

 Proposed office building and parking garage

#### Street View



Looking southwest from Alma School Road & Bass Pro Drive

## Site Photos





## Site Photos







#### Site Plan

- 3-story office building and 4-story parking garage
- 4 existing office buildings



## Site Plan





| PLA        | NT LEGEND                              |                             |          |          |
|------------|----------------------------------------|-----------------------------|----------|----------|
| SYMBO      | DL SCIENTIFIC NAME                     | COMMON NAME                 | SIZE     | QTY      |
| TREES      |                                        |                             |          |          |
|            | Acacia salicina                        | Willow Acacia               | 24" Box  | 25       |
| m 1        | Caesalpina cacalaco                    | Cascalote                   | 24" Box  | 18       |
| 1          | Parkinsonia