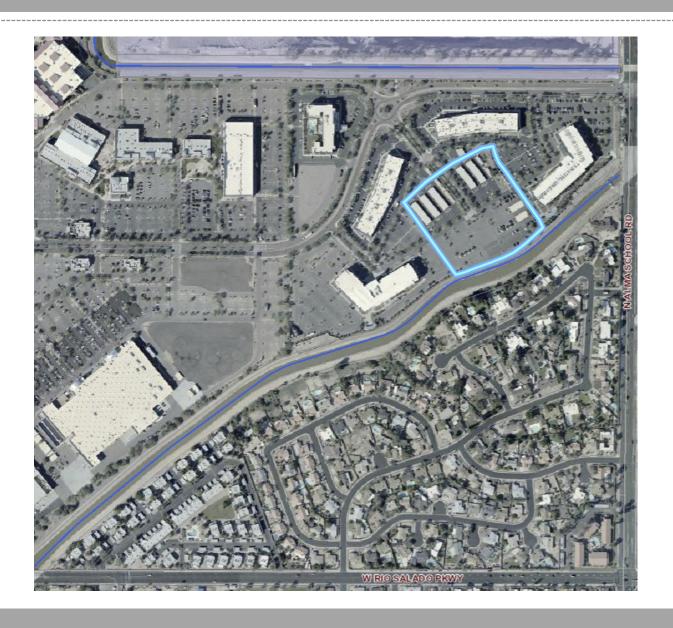

#### Site Plan

- 3-story office building and 4-story parking garage
- 4 existing office buildings