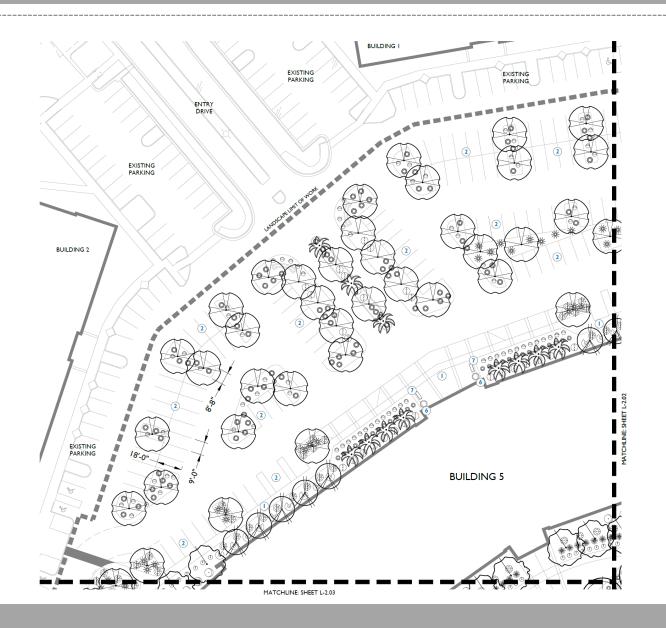

## Site Plan

| PLA        | NT LEGEND                              |                             |          |          |
|------------|----------------------------------------|-----------------------------|----------|----------|
| SYMBO      | DL SCIENTIFIC NAME                     | COMMON NAME                 | SIZE     | QTY      |
| TREES      |                                        |                             |          |          |
|            | Acacia salicina                        | Willow Acacia               | 24" Box  | 25       |
| m 1        | Caesalpina cacalaco                    | Cascalote                   | 24" Box  | 18       |
| 1          | Parkinsonia x 'Desert Museum'          | Desert Museum Palo Verde    | 36" Box  | 78       |
| ~~<br>~~   | Phoenix dactylifera                    | Date Palm                   | 18' Tall | - 11     |
| \ }        | Pistacia chinensis 'Red Push'          | 'Red Push' Chinese Pistache | 24" Box  | 14       |
| $\sim$ (   | Ulmus parvifolia                       | Chinese Evergreen Elm       | 36" Box  | 23       |
| (+)        | Existing Tree                          |                             |          |          |
| SHRUE      | BS/ACCENTS                             | COMMON NAME S               | IZE      | QTY      |
| (1)        | Agave americana                        | Century Plant               | 5 Gal    | 60       |
| •          | Agave desmettiana                      | Smooth Agave                | 5 Gal    | 130      |
| $(\cdot)$  | Caesalpinia pulcherrima                | Red Bird of Paradise        | 5 Gal    | 59       |
| *          | Dasylirion quadrangulatum              | Mexican Grass Tree          | 5 Gal    | 126      |
| <b>₩</b>   | Hesperaloe funifera                    | Giant Hesperaloe            | 5 Gal    | 58       |
| 80         | Hesperaloe parviflora 'Brakelights'    | Brakelights Red Yucca       | 5 Gal    | 42       |
|            | Leucophyllum laevigatum                | Chihuahuan Sage             | 5 Gal    | 46       |
|            | Muhlenbergia capillaris 'Regal Mist'   | 'Regal Mist' Muhly          | 5 Gal    | 64       |
| **         | Muhlenbergia lindheimeri 'Autumn Glow' | 'Autumn Glow' Muhly         | 5 Gal    | 86       |
| 6          | Muhlenbergia rigens                    | Deer Grass                  | 5 Gal    | 170      |
| 0          | Existing Shrub                         | Deer Grass                  |          |          |
| VINE       |                                        | COMMON NAME                 | SIZE     | QTY      |
| ~          | Trachelospermum jasminoides            | Star Jasmine                | 5 Gal    | 12       |
| GROU       | NDCOVERS                               | COMMON NAME                 | SIZE     | QTY      |
| <b>(b)</b> | Eremophila prostrata 'Outback Sunrise' | 'Outback Sunrise'           | l Gal    | 96       |
| ė          | Lantana x "New Gold"                   | New Gold Lantana            | I Gal    | 193      |
| TURF       |                                        |                             |          |          |
|            | Cynodon dactylon 'Tifway 419'          | Tifway 419                  | Sod      | 820 S.F. |