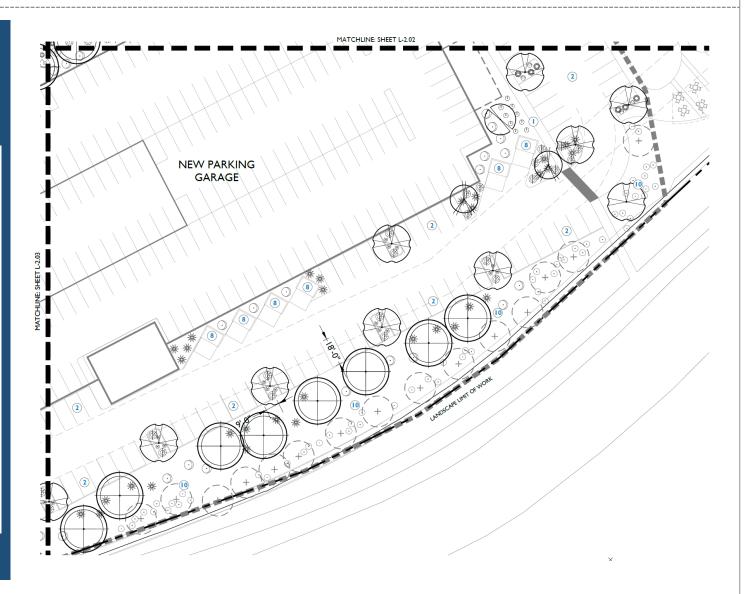

## Site Plan

| PLA        | NT LEGEND                              |                             |          |          |
|------------|----------------------------------------|-----------------------------|----------|----------|
| SYMBO      | DL SCIENTIFIC NAME                     | COMMON NAME                 | SIZE     | QTY      |
| TREES      |                                        |                             |          |          |
|            | Acacia salicina                        | Willow Acacia               | 24" Box  | 25       |
| m 1        | Caesalpina cacalaco                    | Cascalote                   | 24" Box  | 18       |
| 1          | Parkinsonia x 'Desert Museum'          | Desert Museum Palo Verde    | 36" Box  | 78       |
| ~~<br>~~   | Phoenix dactylifera                    | Date Palm                   | 18' Tall | - 11     |
| \ }        | Pistacia chinensis 'Red Push'          | 'Red Push' Chinese Pistache | 24" Box  | 14       |
| $\sim$ (   | Ulmus parvifolia                       | Chinese Evergreen Elm       | 36" Box  | 23       |
| (+)        | Existing Tree                          |                             |          |          |
| SHRUE      | BS/ACCENTS                             | COMMON NAME S               | IZE      | QTY      |
| (1)        | Agave americana                        | Century Plant               | 5 Gal    | 60       |
| •          | Agave desmettiana                      | Smooth Agave                | 5 Gal    | 130      |
| $(\cdot)$  | Caesalpinia pulcherrima                | Red Bird of Paradise        | 5 Gal    | 59       |
| *          | Dasylirion quadrangulatum              | Mexican Grass Tree          | 5 Gal    | 126      |
| <b>₩</b>   | Hesperaloe funifera                    | Giant Hesperaloe            | 5 Gal    | 58       |
| 80         | Hesperaloe parviflora 'Brakelights'    | Brakelights Red Yucca       | 5 Gal    | 42       |
|            | Leucophyllum laevigatum                | Chihuahuan Sage             | 5 Gal    | 46       |
|            | Muhlenbergia capillaris 'Regal Mist'   | 'Regal Mist' Muhly          | 5 Gal    | 64       |
| **         | Muhlenbergia lindheimeri 'Autumn Glow' | 'Autumn Glow' Muhly         | 5 Gal    | 86       |
| 6          | Muhlenbergia rigens                    | Deer Grass                  | 5 Gal    | 170      |
| 0          | Existing Shrub                         | Deer Grass                  |          |          |
| VINE       |                                        | COMMON NAME                 | SIZE     | QTY      |
| ~          | Trachelospermum jasminoides            | Star Jasmine                | 5 Gal    | 12       |
| GROU       | NDCOVERS                               | COMMON NAME                 | SIZE     | QTY      |
| <b>(b)</b> | Eremophila prostrata 'Outback Sunrise' | 'Outback Sunrise'           | l Gal    | 96       |
| ė          | Lantana x "New Gold"                   | New Gold Lantana            | I Gal    | 193      |
| TURF       |                                        |                             |          |          |
|            | Cynodon dactylon 'Tifway 419'          | Tifway 419                  | Sod      | 820 S.F. |

| PLA        | NT LEGEND                              |                             |          |          |
|------------|----------------------------------------|-----------------------------|----------|----------|
| SYMBO      | DL SCIENTIFIC NAME                     | COMMON NAME                 | SIZE     | QTY      |
| TREES      |                                        |                             |          |          |
|            | Acacia salicina                        | Willow Acacia               | 24" Box  | 25       |
|            | Caesalpina cacalaco                    | Cascalote                   | 24" Box  | 18       |
|            | Parkinsonia x 'Desert Museum'          | Desert Museum Palo Verde    | 36" Box  | 78       |
| ~~~        | Phoenix dactylifera                    | Date Palm                   | 18' Tall | П        |
| ( ) }      | Pistacia chinensis 'Red Push'          | 'Red Push' Chinese Pistache | 24" Box  | 14       |
| $\sim$     | Ulmus parvifolia                       | Chinese Evergreen Elm       | 36" Box  | 23       |
| (+)        | Existing Tree                          |                             |          |          |
| SHRUE      | SS/ACCENTS                             | COMMON NAME S               | ΙZΕ      | QTY      |
|            | Agave americana                        | Century Plant               | 5 Gal    | 60       |
| •          | Agave desmettiana                      | Smooth Agave                | 5 Gal    | 130      |
| $(\cdot)$  | Caesalpinia pulcherrima                | Red Bird of Paradise        | 5 Gal    | 59       |
| 秦          | Dasylirion quadrangulatum              | Mexican Grass Tree          | 5 Gal    | 126      |
| (6)        | Hesperaloe funifera                    | Giant Hesperaloe            | 5 Gal    | 58       |
| 8          | Hesperaloe parviflora 'Brakelights'    | Brakelights Red Yucca       | 5 Gal    | 42       |
|            | Leucophyllum laevigatum                | Chihuahuan Sage             | 5 Gal    | 46       |
|            | Muhlenbergia capillaris 'Regal Mist'   | 'Regal Mist' Muhly          | 5 Gal    | 64       |
| **         | Muhlenbergia lindheimeri 'Autumn Glow' | 'Autumn Glow' Muhly         | 5 Gal    | 86       |
| 0          | Muhlenbergia rigens                    | Deer Grass                  | 5 Gal    | 170      |
|            | Existing Shrub                         | Deer Grass                  |          |          |
| VINE       |                                        | COMMON NAME                 | SIZE     | QTY      |
| _          | Trachelospermum jasminoides            | Star Jasmine                | 5 Gal    | 12       |
| GROU       | NDCOVERS                               | COMMON NAME                 | SIZE     | QTY      |
| <b>(P)</b> | Eremophila prostrata 'Outback Sunrise' | 'Outback Sunrise'           | l Gal    | 96       |
| $\Theta$   | Lantana x 'New Gold'                   | New Gold Lantana            | I Gal    | 193      |
| TURF       |                                        |                             |          |          |
|            | Cynodon dactylon 'Tifway 419'          | Tifway 419                  | Sod      | 820 S.F. |

| SYMBO     | NT LEGEND  DL SCIENTIFIC NAME          | COMMON NAME                 | SIZE     | OTY      |
|-----------|----------------------------------------|-----------------------------|----------|----------|
| TREES     | DE SCIENTIFIC NAME                     | COMMON NAME                 | SIZE     | QTY      |
|           | Acacia salicina                        | Willow Acacia               | 24" Box  | 25       |
|           | Caesalpina cacalaco                    | Cascalote                   | 24" Box  | 18       |
| 1         | Parkinsonia x 'Desert Museum'          | Desert Museum Palo Verde    | 36" Box  | 78       |
| ×~        | Phoenix dactylifera                    | Date Palm                   | 18' Tall | - 11     |
| \ }       | Pistacia chinensis 'Red Push'          | 'Red Push' Chinese Pistache | 24" Box  | 14       |
| $\sim$ (  | Ulmus parvifolia                       | Chinese Evergreen Elm       | 36" Box  | 23       |
| +)        | Existing Tree                          |                             |          |          |
| SHRUE     | BS/ACCENTS                             | COMMON NAME S               | IZE      | QTY      |
| (1)       | Agave americana                        | Century Plant               | 5 Gal    | 60       |
| •         | Agave desmettiana                      | Smooth Agave                | 5 Gal    | 130      |
| $(\cdot)$ | Caesalpinia pulcherrima                | Red Bird of Paradise        | 5 Gal    | 59       |
| *         | Dasylirion quadrangulatum              | Mexican Grass Tree          | 5 Gal    | 126      |
| (8)       | Hesperaloe funifera                    | Giant Hesperaloe            | 5 Gal    | 58       |
| 8         | Hesperaloe parviflora 'Brakelights'    | Brakelights Red Yucca       | 5 Gal    | 42       |
| •         | Leucophyllum laevigatum                | Chihuahuan Sage             | 5 Gal    | 46       |
| 0         | Muhlenbergia capillaris 'Regal Mist'   | 'Regal Mist' Muhly          | 5 Gal    | 64       |
| **        | Muhlenbergia lindheimeri 'Autumn Glow' | 'Autumn Glow' Muhly         | 5 Gal    | 86       |
| O         | Muhlenbergia rigens                    | Deer Grass                  | 5 Gal    | 170      |
| <u> </u>  | Existing Shrub                         | Deer Grass                  |          |          |
| VINE      |                                        | COMMON NAME                 | SIZE     | QTY      |
| •         | Trachelospermum jasminoides            | Star Jasmine                | 5 Gal    | 12       |
| GROU      | INDCOVERS                              | COMMON NAME                 | SIZE     | QTY      |
| (1)       | Eremophila prostrata 'Outback Sunrise' | 'Outback Sunrise'           | l Gal    | 96       |
| $\Theta$  | Lantana x "New Gold"                   | New Gold Lantana            | l Gal    | 193      |
| TURF      | -                                      |                             |          |          |
|           | Cynodon dactylon 'Tifway 419'          | Tifway 419                  | Sod      | 820 S.F. |

| PLA       | NT LEGEND                              |                             |          |          |
|-----------|----------------------------------------|-----------------------------|----------|----------|
| SYMBO     | DL SCIENTIFIC NAME                     | COMMON NAME                 | SIZE     | QTY      |
| TREES     |                                        |                             |          |          |
| (2)       | Acacia salicina                        | VVillow Acacia              | 24" Box  | 25       |
|           | Caesalpina cacalaco                    | Cascalote                   | 24" Box  | 18       |
| (         | Parkinsonia x 'Desert Museum'          | Desert Museum Palo Verde    | 36" Box  | 78       |
| ~~~       | Phoenix dactylifera                    | Date Palm                   | 18' Tall | 11       |
| \ \ }     | Pistacia chinensis 'Red Push'          | 'Red Push' Chinese Pistache | 24" Box  | 14       |
| $\sim$    | Ulmus parvifolia                       | Chinese Evergreen Elm       | 36" Box  | 23       |
| (+)       | Existing Tree                          |                             |          |          |
| SHRUE     | SS/ACCENTS                             | COMMON NAME S               | IZE      | QTY      |
| (v)       | Agave americana                        | Century Plant               | 5 Gal    | 60       |
| •         | Agave desmettiana                      | Smooth Agave                | 5 Gal    | 130      |
| $(\cdot)$ | Caesalpinia pulcherrima                | Red Bird of Paradise        | 5 Gal    | 59       |
| *         | Dasylirion quadrangulatum              | Mexican Grass Tree          | 5 Gal    | 126      |
| (8)       | Hesperaloe funifera                    | Giant Hesperaloe            | 5 Gal    | 58       |
| 8         | Hesperaloe parviflora 'Brakelights'    | Brakelights Red Yucca       | 5 Gal    | 42       |
|           | Leucophyllum laevigatum                | Chihuahuan Sage             | 5 Gal    | 46       |
| 0         | Muhlenbergia capillaris 'Regal Mist'   | 'Regal Mist' Muhly          | 5 Gal    | 64       |
| **        | Muhlenbergia lindheimeri 'Autumn Glow' | 'Autumn Glow' Muhly         | 5 Gal    | 86       |
| Ö         | Muhlenbergia rigens                    | Deer Grass                  | 5 Gal    | 170      |
| <u> </u>  | Existing Shrub                         | Deer Grass                  |          |          |
| VINE      |                                        | COMMON NAME                 | SIZE     | QTY      |
| -         | Trachelospermum jasminoides            | Star Jasmine                | 5 Gal    | 12       |
| GROU      | NDCOVERS                               | COMMON NAME                 | SIZE     | QTY      |
| ●         | Eremophila prostrata 'Outback Sunrise' | 'Outback Sunrise'           | I Gal    | 96       |
| ė         | Lantana x 'New Gold'                   | New Gold Lantana            | l Gal    | 193      |
| TURF      |                                        |                             |          |          |
| :::::     | Cynodon dactylon 'Tifway 419'          | Tifway 419                  | Sod      | 820 S.F. |