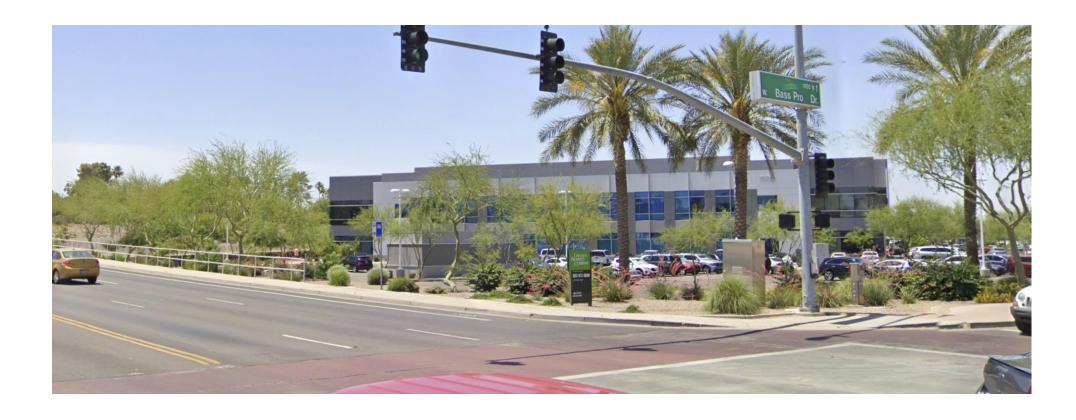

# DESIGN REVIEW BOARD



## DRB20-00511

#### Location

 West of Alma School Road on the south side of Bass Pro Drive





#### Request

Design Review

## Purpose

 Proposed office building and parking garage

#### Street View



Looking southwest from Alma School Road & Bass Pro Drive

## Site Photos





## Site Photos







#### Site Plan

- 3-story office building and 4-story parking garage
- 4 existing office buildings



## Site Plan





| PLA        | NT LEGEND                              |                             |          |          |
|------------|----------------------------------------|-----------------------------|----------|----------|
| SYMBO      | DL SCIENTIFIC NAME                     | COMMON NAME                 | SIZE     | QTY      |
| TREES      |                                        |                             |          |          |
|            | Acacia salicina                        | Willow Acacia               | 24" Box  | 25       |
| m 1        | Caesalpina cacalaco