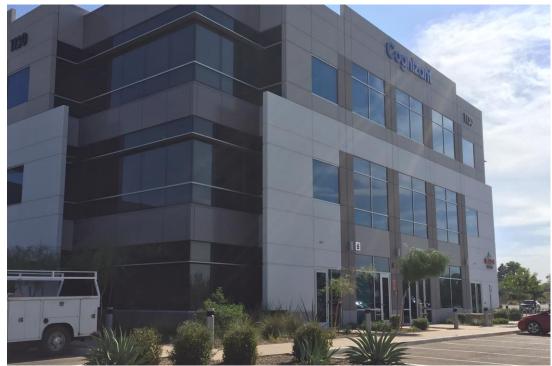

# DESIGN REVIEW BOARD



## DRB20-00511

#### Location

 West of Alma School Road on the south side of Bass Pro Drive





#### Request

Design Review

## Purpose

 Proposed office building and parking garage

#### Street View



Looking southwest from Alma School Road & Bass Pro Drive

## Site Photos





## Site Photos







#### Site Plan

- 3-story office building and 4-story parking garage
- 4 existing office buildings



## Site Plan





| PLA        | NT LEGEND                              |                             |          |          |
|------------|----------------------------------------|-----------------------------|----------|----------|
| SYMBO      | DL SCIENTIFIC NAME                     | COMMON NAME                 | SIZE     | QTY      |
| TREES      |                                        |                             |          |          |
|            | Acacia salicina                        | Willow Acacia               | 24" Box  | 25       |
| m 1        | Caesalpina cacalaco                    | Cascalote                   | 24" Box  | 18       |
| 1