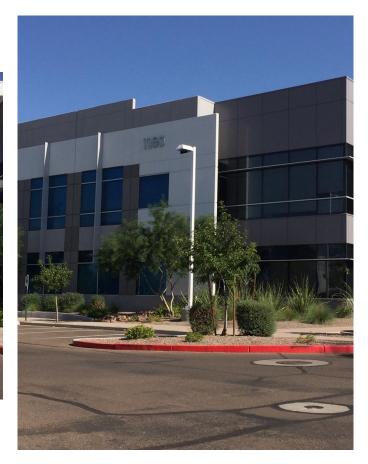

# DESIGN REVIEW BOARD



## DRB20-00511

#### Location

 West of Alma School Road on the south side of Bass Pro Drive





#### Request

Design Review

## Purpose

 Proposed office building and parking garage

#### Street View



Looking southwest from Alma School Road & Bass Pro Drive

## Site Photos





## Site Photos







#### Site Plan

- 3-story office building and 4-story parking garage
- 4 existing office buildings



## Site Plan





| PLA        | NT LEGEND                              |                             |          |          |
|------------|----------------------------------------|-----------------------------|----------|----------|
| SYMBO      | DL SCIENTIFIC NAME                     | COMMON NAME                 | SIZE     | QTY      |
| TREES      |                                        |                             |          |          |
|            | Acacia salicina                        | Willow Acacia               | 24" Box  | 25       |
| m 1        | Caesalpina cacalaco                    | Cascalote                   | 24" Box  | 18       |
| 1          | Parkinsonia x '